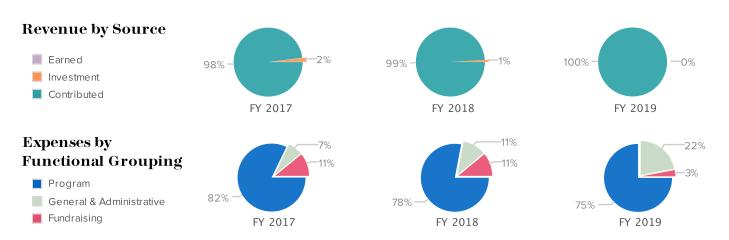

### **Annual Report**

| FY 2017   | FY 2018                                                                                          | % Change                                                                                                                                                                                          | FY 2019                                                                                                                                                                                                          | % Change                                                                                                                                                                                                                                                                                                                                                  |
|-----------|--------------------------------------------------------------------------------------------------|---------------------------------------------------------------------------------------------------------------------------------------------------------------------------------------------------|------------------------------------------------------------------------------------------------------------------------------------------------------------------------------------------------------------------|-----------------------------------------------------------------------------------------------------------------------------------------------------------------------------------------------------------------------------------------------------------------------------------------------------------------------------------------------------------|
| 112017    | 1 1 2010                                                                                         | 70 Ghange                                                                                                                                                                                         | 112013                                                                                                                                                                                                           | 70 Griange                                                                                                                                                                                                                                                                                                                                                |
|           |                                                                                                  | n/a                                                                                                                                                                                               |                                                                                                                                                                                                                  | n/a                                                                                                                                                                                                                                                                                                                                                       |
|           |                                                                                                  | n/a                                                                                                                                                                                               |                                                                                                                                                                                                                  | n/a                                                                                                                                                                                                                                                                                                                                                       |
|           |                                                                                                  | n/a                                                                                                                                                                                               |                                                                                                                                                                                                                  | n/a                                                                                                                                                                                                                                                                                                                                                       |
| \$10,735  | \$7,117                                                                                          | -34%                                                                                                                                                                                              | \$3,311                                                                                                                                                                                                          | -53%                                                                                                                                                                                                                                                                                                                                                      |
| \$695,723 | \$845,640                                                                                        | 22%                                                                                                                                                                                               | \$1,062,723                                                                                                                                                                                                      | 26%                                                                                                                                                                                                                                                                                                                                                       |
| \$706,458 | \$852,757                                                                                        | 21%                                                                                                                                                                                               | \$1,066,034                                                                                                                                                                                                      | 25%                                                                                                                                                                                                                                                                                                                                                       |
|           | -                                                                                                |                                                                                                                                                                                                   |                                                                                                                                                                                                                  |                                                                                                                                                                                                                                                                                                                                                           |
| \$590,795 | \$669,130                                                                                        | 13%                                                                                                                                                                                               | \$764,027                                                                                                                                                                                                        | 14%                                                                                                                                                                                                                                                                                                                                                       |
| \$75,695  | \$90,411                                                                                         | 19%                                                                                                                                                                                               | \$26,398                                                                                                                                                                                                         | -71%                                                                                                                                                                                                                                                                                                                                                      |
| \$49,001  | \$95,823                                                                                         | 96%                                                                                                                                                                                               | \$226,263                                                                                                                                                                                                        | 136%                                                                                                                                                                                                                                                                                                                                                      |
| \$715,491 | \$855,364                                                                                        | 20%                                                                                                                                                                                               | \$1,016,688                                                                                                                                                                                                      | 19%                                                                                                                                                                                                                                                                                                                                                       |
| -\$9,033  | -\$2,607                                                                                         | 71%                                                                                                                                                                                               | \$49,346                                                                                                                                                                                                         | 1,993%                                                                                                                                                                                                                                                                                                                                                    |
|           |                                                                                                  | n/a                                                                                                                                                                                               |                                                                                                                                                                                                                  | n/a                                                                                                                                                                                                                                                                                                                                                       |
| -\$9,033  | -\$2,607                                                                                         | 71%                                                                                                                                                                                               | \$49,346                                                                                                                                                                                                         | 1,993%                                                                                                                                                                                                                                                                                                                                                    |
| \$116,444 | \$92,436                                                                                         | -21%                                                                                                                                                                                              | \$252,665                                                                                                                                                                                                        | 173%                                                                                                                                                                                                                                                                                                                                                      |
| \$107,411 | \$89,829                                                                                         | -16%                                                                                                                                                                                              | \$302,011                                                                                                                                                                                                        | 236%                                                                                                                                                                                                                                                                                                                                                      |
|           | \$695,723<br>\$706,458<br>\$590,795<br>\$75,695<br>\$49,001<br>\$715,491<br>-\$9,033<br>-\$9,033 | \$10,735 \$7,117<br>\$695,723 \$845,640<br>\$706,458 \$852,757<br>\$590,795 \$669,130<br>\$75,695 \$90,411<br>\$49,001 \$95,823<br>\$715,491 \$855,364<br>-\$9,033 -\$2,607<br>\$116,444 \$92,436 | \$10,735 \$7,117 -34% \$695,723 \$845,640 22% \$706,458 \$852,757 21%  \$590,795 \$669,130 13% \$75,695 \$90,411 19% \$49,001 \$95,823 96% \$715,491 \$855,364 20% -\$9,033 -\$2,607 71% \$116,444 \$92,436 -21% | n/a n/a n/a 10,735 \$7,117 -34% \$3,311 \$695,723 \$845,640 22% \$1,062,723 \$706,458 \$852,757 21% \$1,066,034  \$590,795 \$669,130 13% \$764,027 \$75,695 \$90,411 19% \$26,398 \$49,001 \$95,823 96% \$226,263 \$715,491 \$855,364 20% \$1,016,688 -\$9,033 -\$2,607 71% \$49,346 n/a -\$9,033 -\$2,607 71% \$49,346 \$116,444 \$92,436 -21% \$252,665 |