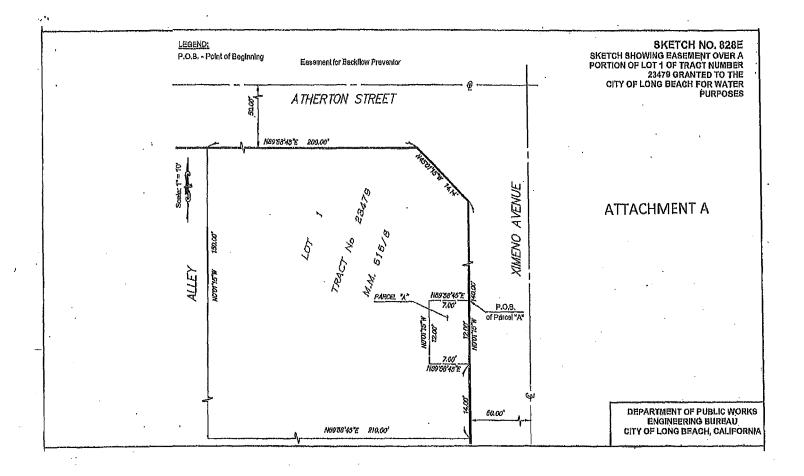

## DISCUSSION

KB 737 Broadway Building, LLC, a California limited liability company, the owner of the property at 1775 Ximeno Avenue, has demolished the previous building to construct two new buildings with drive through windows. To accommodate the improvements and modifications, it is necessary that an easement be granted to the City to allow for the installation of a double-check detector valve (Attachment A). This device will provide backflow prevention to protect water supplies from contamination. Renovation plans for the site include installation of water lines.