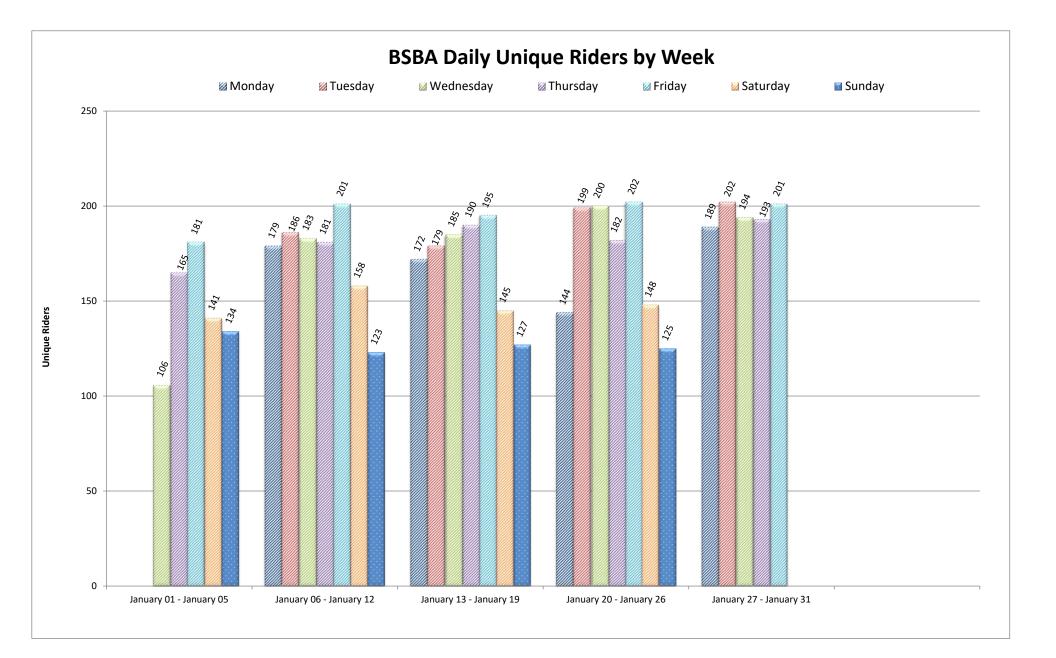

## **BSBA REPORT**

January 01, 2020 - January 31, 2020

|                                     | Boardings | Unique Riders |              |           |               |
|-------------------------------------|-----------|---------------|--------------|-----------|---------------|
| January 01, 2020 - January 31, 2020 | 11,840    | 357           |              |           |               |
|                                     | Boardings | Unique Riders |              | Boardings | Unique Riders |
|                                     |           |               | January 06   | 415       | 179           |
|                                     |           |               | January 07   | 436       | 186           |
| January 01                          | 207       | 106           | January 08   | 432       | 183           |
| January 02                          | 354       | 165           | January 09   | 389       | 181           |
| January 03                          | 400       | 181           | January 10   | 460       | 201           |
| January 04                          | 306       | 141           | January 11   | 327       | 158           |
| January 05                          | 258       | 134           | January 12   | 259       | 123           |
| Weekly Total                        | 1,525     | 255           | Weekly Total | 2,718     | 295           |

|              | Boardings | Unique Riders |              | Boardings | Unique Riders |
|--------------|-----------|---------------|--------------|-----------|---------------|
| January 13   | 412       | 172           | January 20   | 277       | 144           |
| January 14   | 450       | 179           | January 21   | 460       | 199           |
| January 15   | 442       | 185           | January 22   | 449       | 200           |
| January 16   | 422       | 190           | January 23   | 414       | 182           |
| January 17   | 435       | 195           | January 24   | 463       | 202           |
| January 18   | 304       | 145           | January 25   | 309       | 148           |
| January 19   | 263       | 127           | January 26   | 263       | 125           |
| Weekly Total | 2,728     | 297           | Weekly Total | 2,635     | 299           |

|              | Boardings | Unique Riders | Boardings Unique | Riders |
|--------------|-----------|---------------|------------------|--------|
| January 27   | 422       | 189           |                  |        |
| January 28   | 456       | 202           |                  |        |
| January 29   | 465       | 194           |                  |        |
| January 30   | 440       | 193           |                  |        |
| January 31   | 451       | 201           |                  |        |
|              |           |               |                  |        |
|              |           |               |                  |        |
| Weekly Total | 2,234     | 302           | Weekly Total     |        |