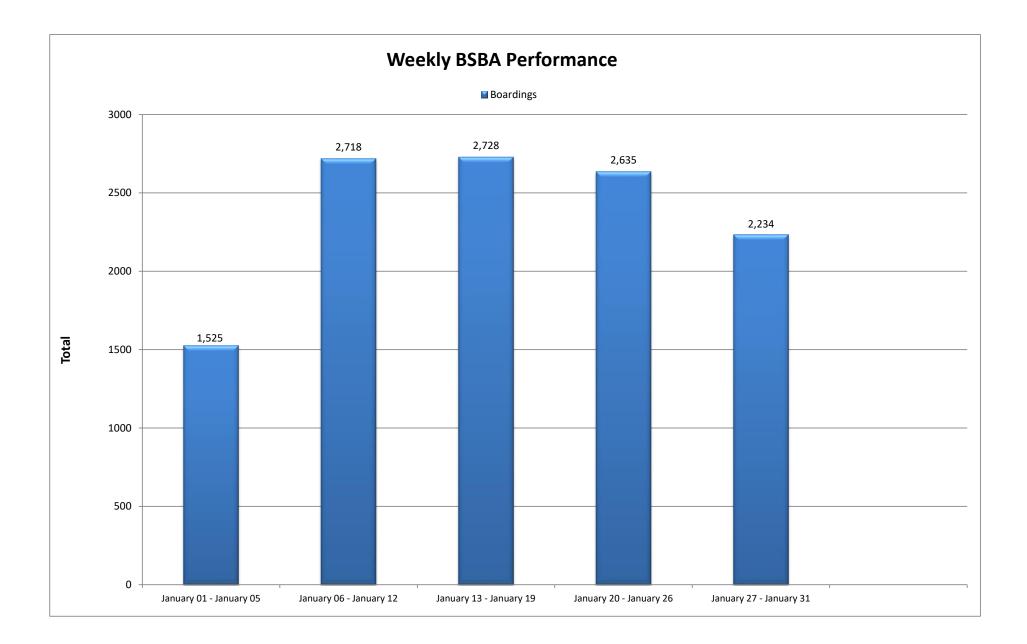

## **BSBA REPORT**

January 01, 2020 - January 31, 2020

|                                     | Boardings | Unique Riders |              |           |               |
|-------------------------------------|-----------|---------------|--------------|-----------|---------------|
| January 01, 2020 - January 31, 2020 | 11,840    | 357           |              |           |               |
|                                     | Boardings | Unique Riders |              | Boardings | Unique Riders |
|                                     |           |               | January 06   | 415       | 179           |
|                                     |           |               | January 07   | 436       | 186           |
| January 01                          | 207       | 106           | January 08   | 432       | 183           |
| January 02                          | 354       | 165           | January 09   | 389       | 181           |
| January 03                          | 400       | 181           | January 10   | 460       | 201           |
| January 04                          | 306       | 141           | January 11   | 327       | 158           |
| January 05                          | 258       | 134           | January 12   | 259       | 123           |
| Weekly Total                        | 1,525     | 255           | Weekly Total | 2,718     | 295           |

|              | Boardings | Unique Riders |              | Boardings | Unique Riders |
|--------------|-----------|---------------|--------------|-----------|---------------|
| January 13   | 412       | 172           | January 20   | 277       | 144           |
| January 14   | 450       | 179           | January 21   | 460       | 199           |
| January 15   | 442       | 185           | January 22   | 449       | 200           |
| January 16   | 422       | 190           | January 23   | 414       | 182           |
| January 17   | 435       | 195           | January 24   | 463       | 202           |
| January 18   | 304       | 145           | January 25   | 309       | 148           |
| January 19   | 263       | 127           | January 26   | 263       | 125           |
| Weekly Total | 2,728     | 297           | Weekly Total | 2,635     | 299           |

|              | Boardings | Unique Riders | Boardings Unique | Riders |
|--------------|-----------|---------------|------------------|--------|
| January 27   | 422       | 189           |                  |        |
| January 28   | 456       | 202           |                  |        |
| January 29   | 465       | 194           |                  |        |
| January 30   | 440       | 193           |                  |        |
| January 31   | 451       | 201           |                  |        |
|              |           |               |                  |        |
|              |           |               |                  |        |
| Weekly Total | 2,234     | 302           | Weekly Total     |        |