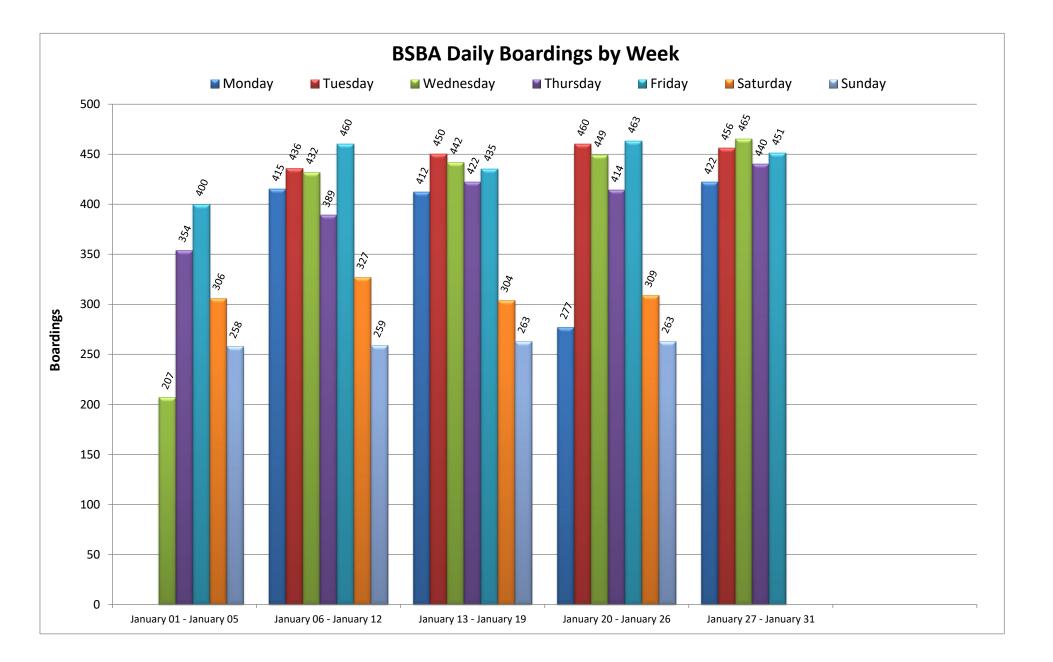

## **BSBA REPORT**

January 01, 2020 - January 31, 2020

|                                     | Boardings | Unique Riders |              |           |               |
|-------------------------------------|-----------|---------------|--------------|-----------|---------------|
| January 01, 2020 - January 31, 2020 | 11,840    | 357           |              |           |               |
|                                     | Boardings | Unique Riders |              | Boardings | Unique Riders |
|                                     |           |               | January 06   | 415       | 179           |
|                                     |           |               | January 07   | 436       | 186           |
| January 01                          | 207       | 106           | January 08   | 432       | 183           |
| January 02                          | 354       | 165           | January 09   | 389       | 181           |
| January 03                          | 400       | 181           | January 10   | 460       | 201           |
| January 04                          | 306       | 141           | January 11   | 327       | 158           |
| January 05                          | 258       | 134           | January 12   | 259       | 123           |
| Weekly Total                        | 1,525     | 255           | Weekly Total | 2,718     | 295           |

|              | Boardings | Unique Riders |              | Boardings | Unique Riders |
|--------------|-----------|---------------|--------------|-----------|---------------|
| January 13   | 412       | 172           | January 20   | 277       | 144           |
| January 14   | 450       | 179           | January 21   | 460       | 199           |
| January 15   | 442       | 185           | January 22   | 449       | 200           |
| January 16   | 422       | 190           | January 23   | 414       | 182           |
| January 17   | 435       | 195           | January 24   | 463       | 202           |
| January 18   | 304       | 145           | January 25   | 309       | 148           |
| January 19   | 263       | 127           | January 26   | 263       | 125           |
| Weekly Total | 2,728     | 297           | Weekly Total | 2,635     | 299           |

|              | Boardings | Unique Riders | Boardings Unique | Riders |
|--------------|-----------|---------------|------------------|--------|
| January 27   | 422       | 189           |                  |        |
| January 28   | 456       | 202           |                  |        |
| January 29   | 465       | 194           |                  |        |
| January 30   | 440       | 193           |                  |        |
| January 31   | 451       | 201           |                  |        |
|              |           |               |                  |        |
|              |           |               |                  |        |
| Weekly Total | 2,234     | 302           | Weekly Total     |        |