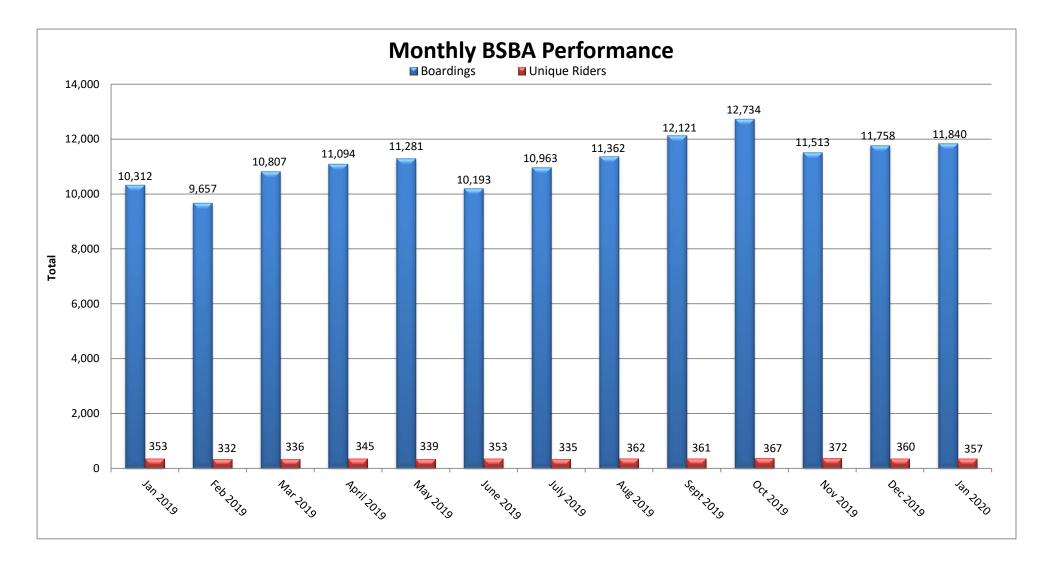

## **BSBA REPORT**

January 01, 2020 - January 31, 2020

|                                     | Boardings | Unique Riders |              |           |               |
|-------------------------------------|-----------|---------------|--------------|-----------|---------------|
| January 01, 2020 - January 31, 2020 | 11,840    | 357           |              |           |               |
|                                     | Boardings | Unique Riders |              | Boardings | Unique Riders |
|                                     |           |               | January 06   | 415       | 179           |
|                                     |           |               | January 07   | 436       | 186           |
| January 01                          | 207       | 106           | January 08   | 432       | 183           |
| January 02                          | 354       | 165           | January 09   | 389       | 181           |
| January 03                          | 400       | 181           | January 10   | 460       | 201           |
| January 04                          | 306       | 141           | January 11   | 327       | 158           |
| January 05                          | 258       | 134           | January 12   | 259       | 123           |
| Weekly Total                        | 1,525     | 255           | Weekly Total | 2,718     | 295           |