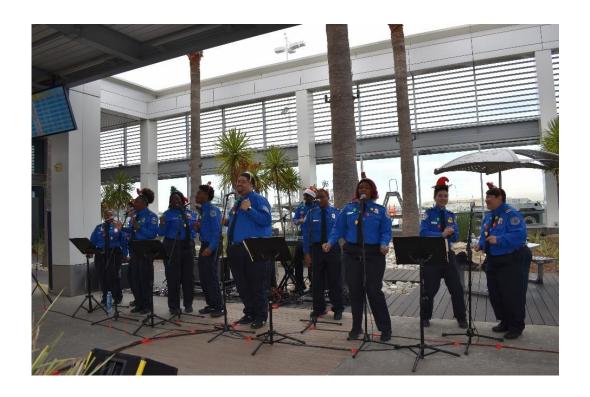

#### **Arts/Entertainment/Display:**

Passengers enjoyed LGB Live! holiday performances by 12 local artists or ensembles in November and December. A new stage was installed in the concourse for their use.