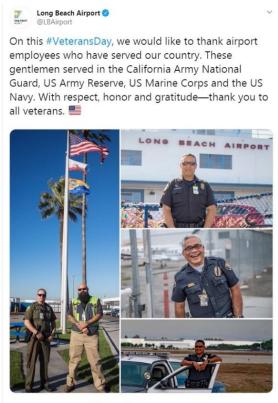

### Most liked Twitter post in November:

10:18 AM · Nov 11, 2019 · Twitter for iPhone