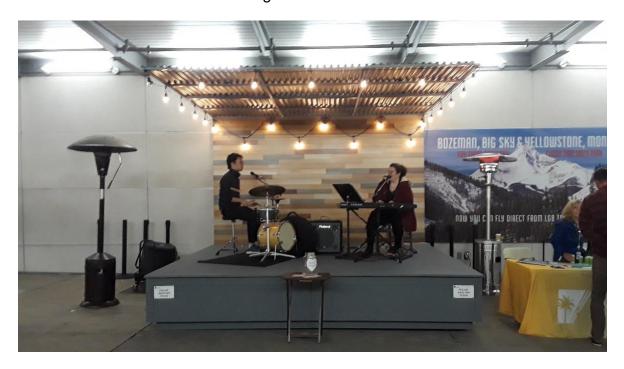

#### **Arts/Entertainment/Display:**

Passengers enjoyed LGB Live! holiday performances by 12 local artists or ensembles in November and December. A new stage was installed in the concourse for their use.