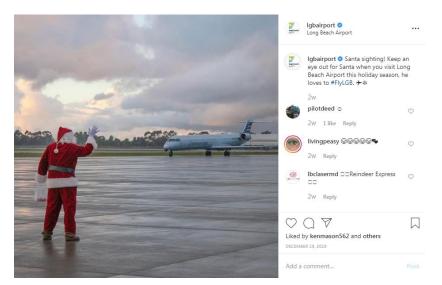

| On Post            | On Shares       |
| 65               | 6<br>On Post       | 59              |
| Comments         | On Post            | On Shares       |
| 56               | 54                 | 2<br>On Shares  |
| Shares           | On Post            | On Shares       |
| 871 Post Click   | S                  |                 |
| 108              | 0<br>Link Clicks 7 | 763             |
| Clicks to Play # | Link Clicks #      | Other Clicks #  |

### Most liked Twitter post in November:



10:18 AM · Nov 11, 2019 · Twitter for iPhone

### Most liked Instagram post in November:



### Facebook post with the highest reach in December:



### Most liked Twitter post in December:







12:54 PM · Dec 11, 2019 · Twitter for iPhone

### Most liked Instagram post in December:



### Advertising/Marketing:

Long Beach Airport was marketed through various mediums including the Airport's holiday sign along the 405 Freeway, new pole banners along Donald Douglas Drive, and signage in the Walter Pyramid at California State University Long Beach. Additionally, the Economic Impact Report brochure and updated flight map postcards were updated and printed.