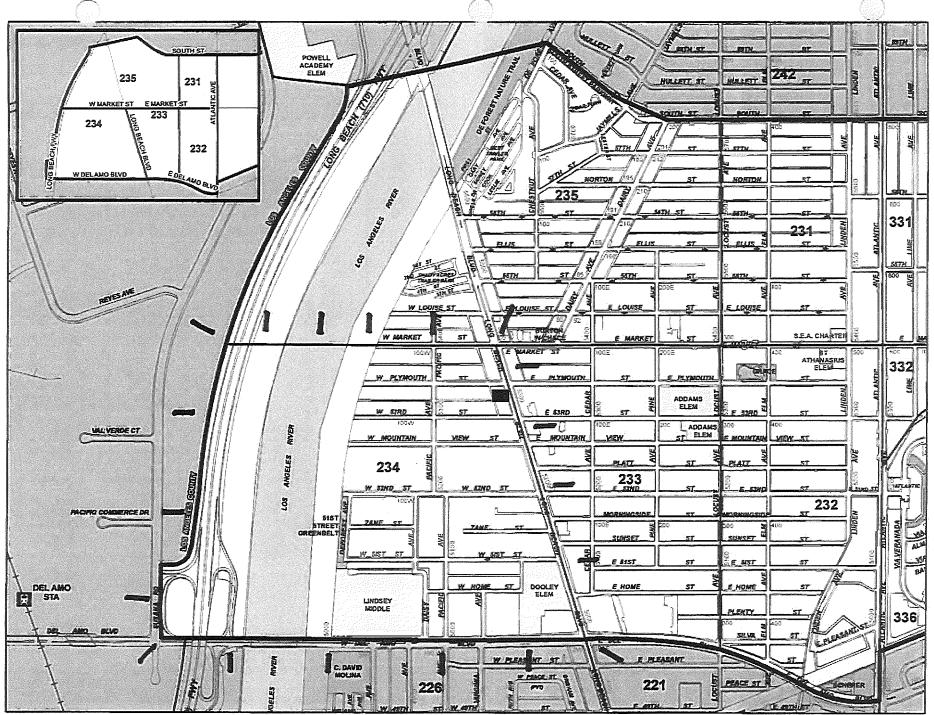

#### HONORABLE MAYOR AND CITY COUNCIL January 14, 2020

| Council District:                                                                                                                         | 8                                                                                                                              |
|-------------------------------------------------------------------------------------------------------------------------------------------|--------------------------------------------------------------------------------------------------------------------------------|
| Applicant:                                                                                                                                | Tran Sr, Thanh Quoc                                                                                                            |
| DBA:                                                                                                                                      | Pho Daily Vietnamese Restaurant                                                                                                |
| Address:                                                                                                                                  | 5345 Long Beach Boulevard                                                                                                      |
| Type of application:                                                                                                                      | An original application for an On-Sale Beer and Wine for a Bona Fide Public Eating Place License.                              |
| Bases for possible protest:                                                                                                               | Residences within 100 feet<br>Churches within 600 feet                                                                         |
| <b>PUBLIC CONVENIENCE DETERMINATION:</b> A determination of public convenience and necessity <b>is not</b> required for this application. |                                                                                                                                |
| Census Tract:                                                                                                                             | 5717.01                                                                                                                        |
| Boundaries:                                                                                                                               | Mountain View Street to the North<br>Platt Street to the South<br>Cedar Avenue to the East<br>Long Beach Boulevard to the West |
| Number of licenses allowed:                                                                                                               | 6                                                                                                                              |
| Number of licenses existing:                                                                                                              | 4                                                                                                                              |
| Police Reporting District:                                                                                                                | 234                                                                                                                            |
| Boundaries:                                                                                                                               | Market Street to the North<br>Del Amo Boulevard to the South<br>Long Beach Boulevard to the East<br>City Limits to the West    |
| Reported crimes in this district for ABC purposes are 103. Crime in a reporting district must be                                          |                                                                                                                                |

Reported crimes in this district for ABC purposes are 103. Crime in a reporting district must be at least 115 to qualify for a high crime protest.

| Type of business:                           | A restaurant     |
|---------------------------------------------|------------------|
| Last day to request conditions and protest: | January 14, 2020 |