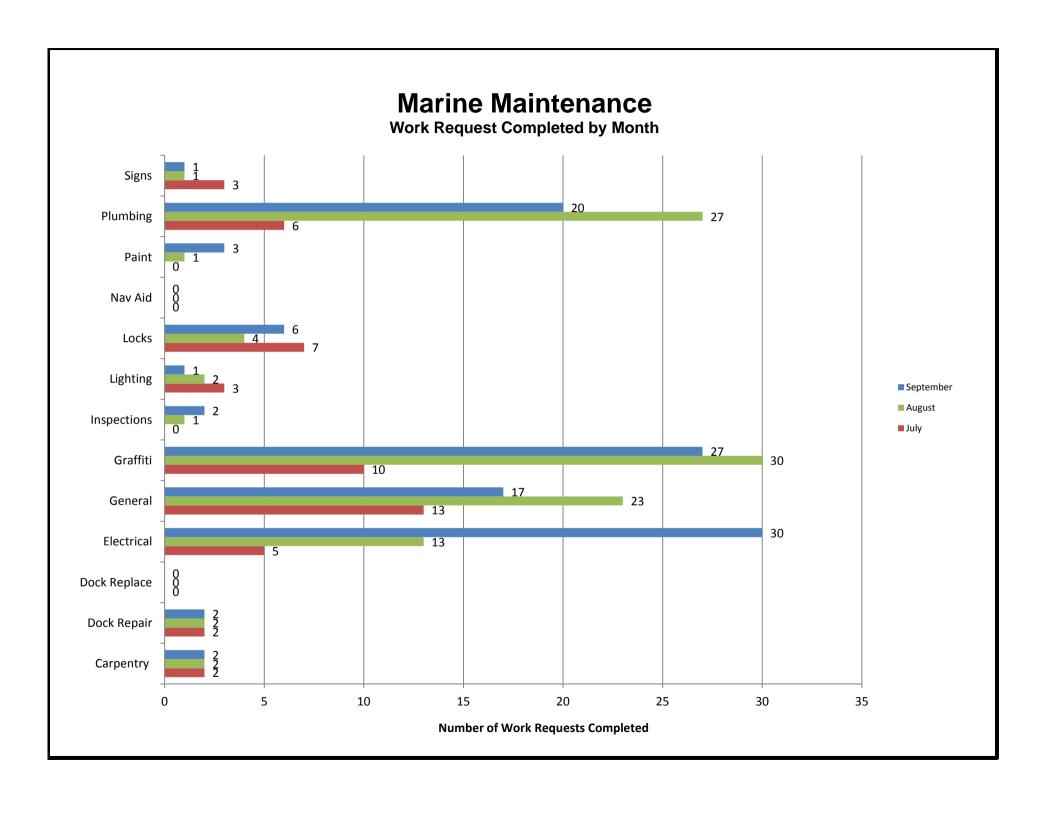

#### **TABLE OF CONTENTS**

- 1. Marinas and Waterways
- 2. Beaches and Waterways
- 3. Marine Maintenance Work Order Graphs
- 4. Pump Out Inspection Report
- 5. Tide Table