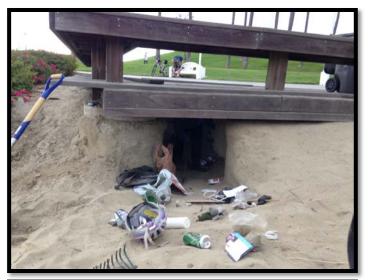

#### **Accomplishments**

- Beach Maintenance staff removed over 70 tons of trash and debris from the beaches and inner bays.
- Beach Maintenance staff serviced over 150 trash receptacles during the month of September.
- Beach Maintenance staff built up and maintained the berm on the East Peninsula beach between 62<sup>nd</sup> – 72<sup>nd</sup> place, depositing over 6,000 yards of sand for the month of September.
- Beach Maintenance staff swept the bike/pedestrian path.
- Beach Maintenance staff re-nourished eroded areas at Junipero, depositing over 1,000 yards of sand.
- Beach Maintenance staff conducted weekly cleanups of several homeless encampments throughout the beach areas.
- Beach Maintenance staff re-nourished the eroded areas of the Shoreline Aquatic Park, depositing over 132 tons of sand.
- Beach Maintenance staff planted Chinese Elms at Mother's beach and Marine Stadium Park.
- Beach Maintenance staff laid 250 yards of mulch in the Marine Drive planters between 2<sup>nd</sup> and Studebaker.
- Beach Maintenance staff added new plants along the 2<sup>nd</sup> Street slope at Davies Launch Ramp, around the Model Boat Shop, Dolphin Fountain, Park entrance planters, and along the 5<sup>th</sup> Place slope fence.
- Queensway Bay staff conducted a cleaning of all 60 basket filters in the Rainbow Lagoon; six days per week, twice per day. Staff replaces and cleans all 60 baskets once a month.
- Queensway Bay staff conducted daily removal of water borne debris and algae in the Rainbow Lagoon, Rainbow Harbor Marina and Long Beach Shoreline Marina using hand nets and a small skimmer boat.
- Queensway Bay staff mowed and detailed the Rainbow Lagoon Island grass area.
- Queensway Bay staff cleaned 250' feet of main fill line with Hydro-Jet.