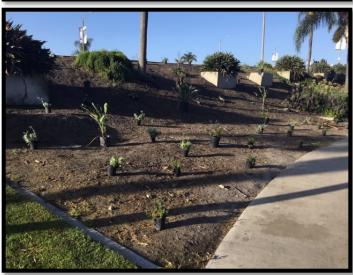

#### **Accomplishments**

- Beach Maintenance staff removed over 70 tons of trash and debris from the beaches and inner bays.
- Beach Maintenance staff serviced over 150 trash receptacles during the month of September.
- Beach Maintenance staff built up and maintained the berm on the East Peninsula beach between 62<sup>nd</sup> – 72<sup>nd</sup> place, depositing over 6,000 yards of sand for the month of September.
- Beach Maintenance staff swept the bike/pedestrian path.
- Beach Maintenance staff re-nourished eroded areas at Junipero, depositing over 1,000 yards of sand.
- Beach Maintenance staff conducted weekly cleanups of several homeless encampments throughout the beach areas.
- Beach Maintenance staff re-nourished the eroded areas of the Shoreline Aquatic Park, depositing over 132 tons of sand.
- Beach Maintenance staff planted Chinese Elms at Mother's beach and Marine Stadium Park.
- Beach Maintenance staff laid 250 yards of mulch in the Marine Drive planters between 2<sup>nd</sup> and Studebaker.
- Beach Maintenance staff added new plants along the 2<sup>nd</sup> Street slope at Davies Launch Ramp, around the Model Boat Shop, Dolphin Fountain, Park entrance planters, and along the 5<sup>th</sup> Place slope fence.
- Queensway Bay staff conducted a cleaning of all 60 basket filters in the Rainbow Lagoon; six days per week, twice per day. Staff replaces and cleans all 60 baskets once a month.
- Queensway Bay staff conducted daily removal of water borne debris and algae in the Rainbow Lagoon, Rainbow Harbor Marina and Long Beach Shoreline Marina using hand nets and a small skimmer boat.
- Queensway Bay staff mowed and detailed the Rainbow Lagoon Island grass area.
- Queensway Bay staff cleaned 250' feet of main fill line with Hydro-Jet.