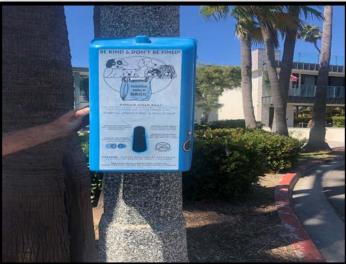

# **BEACHES AND WATERWAYS**

- Queensway Bay staff coordinated the installation of five (5) feet of fence along the Marina Green slopes.
- Queensway Bay staff removed trash from all the docks, three times per week.
- Queensway Bay staff conducted daily cleaning and maintenance of all trash skimmers on the docks, seven days per week.
- Queensway Bay staff conducted daily removal of water borne debris in both marinas by use of hand nets.
- Queensway Bay staff serviced and conducted daily cleaning of the public elevator.
- Queensway Bay staff cleaned the homeless encampment at Shoreline Aquatic Park.
- Queensway Bay staff replaced the glass at Light House up lighting.
- Queensway Bay staff replaced the display case lighting with new LED lights.
- Queensway Bay staff coordinated the sidewalk repairs in the Rainbow Harbor Marina.
- Queensway Bay staff completed the plaque refinishing at the Wave Fountain and Peninsula Rock.
- Queensway Bay staff worked with the Electrician to repair circuit issues at Docks 2 & 4, Birdcage down lighting, boardwalk light at Dock 4, and tree lights near the Nautilus shell.
- Queensway Bay staff repaired the railing near the Catalina Express terminal.
- Queensway Bay staff installed four (4) new signs at South Shore Launch ramp.
- Queensway Bay staff conducted daily graffiti removal of the entire Rainbow Harbor area, including the Queensway bridge bike path and the Pier Point parking lot.
- Queensway Bay staff completed and closed 31 "Go Long Beach Request for graffiti removal in the month of September.
- Queensway Bay staff replaced and installed 10 new dog bag waste stations throughout the Marina areas.
- Queensway Bay staff painted areas throughout Pike Park.
- Queensway Bay staff performed routine maintenance on the Wave and Dolphin Fountain 2-3 times per week.