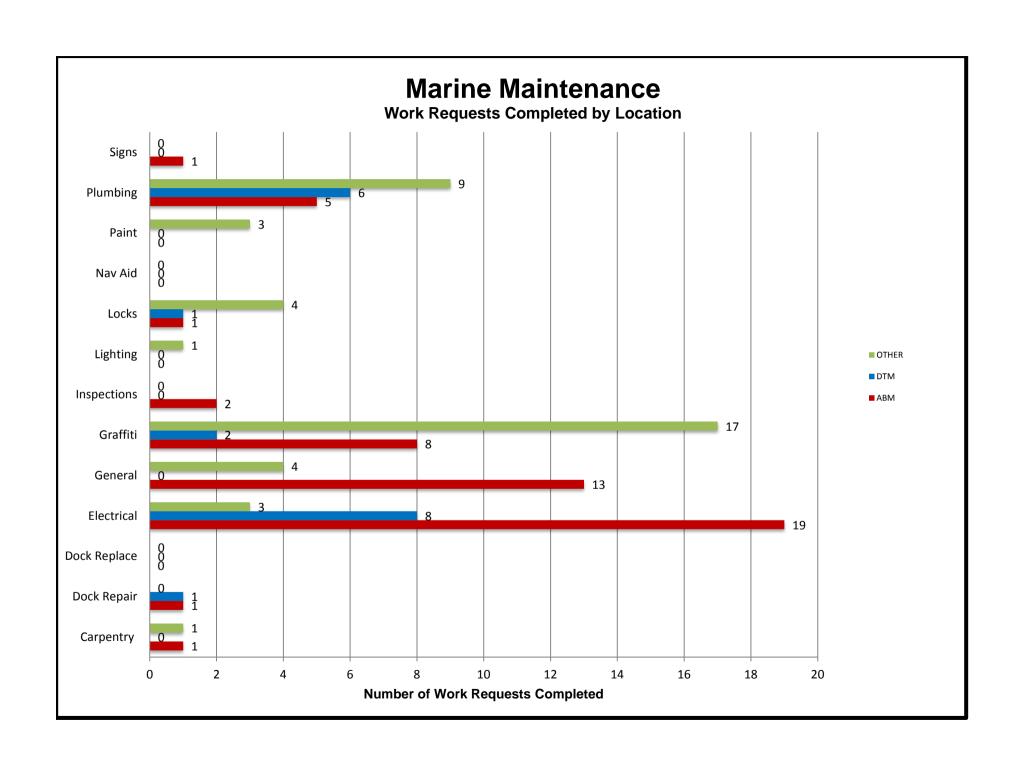

#### **TABLE OF CONTENTS**

- 1. Marinas and Waterways
- 2. Beaches and Waterways
- 3. Marine Maintenance Work Order Graphs
- 4. Pump Out Inspection Report
- 5. Tide Table