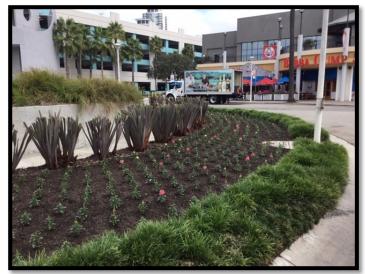

#### **Accomplishments**

- Beach Maintenance staff removed over 70 tons of trash and debris from the beaches and inner bays.
- Beach Maintenance staff serviced over 150 trash receptacles during the month of September.
- Beach Maintenance staff built up and maintained the berm on the East Peninsula beach between 62<sup>nd</sup> – 72<sup>nd</sup> place, depositing over 6,000 yards of sand for the month of September.
- Beach Maintenance staff swept the bike/pedestrian path.
- Beach Maintenance staff re-nourished eroded areas at Junipero, depositing over 1,000 yards of sand.
- Beach Maintenance staff conducted weekly cleanups of several homeless encampments throughout the beach areas.
- Beach Maintenance staff re-nourished the eroded areas of the Shoreline Aquatic Park, depositing over 132 tons of sand.
- Beach Maintenance staff planted Chinese Elms at Mother's beach and Marine Stadium Park.
- Beach Maintenance staff laid 250 yards of mulch in the Marine Drive planters between 2<sup>nd</sup> and Studebaker.
- Beach Maintenance staff added new plants along the 2<sup>nd</sup> Street slope at Davies Launch Ramp, around the Model Boat Shop, Dolphin Fountain, Park entrance planters, and along the 5<sup>th</sup> Place slope fence.
- Queensway Bay staff conducted a cleaning of all 60 basket filters in the Rainbow Lagoon; six days per week, twice per day. Staff replaces and cleans all 60 baskets once a month.
- Queensway Bay staff conducted daily removal of water borne debris and algae in the Rainbow Lagoon, Rainbow Harbor Marina and Long Beach Shoreline Marina using hand nets and a small skimmer boat.
- Queensway Bay staff mowed and detailed the Rainbow Lagoon Island grass area.
- Queensway Bay staff cleaned 250' feet of main fill line with Hydro-Jet.