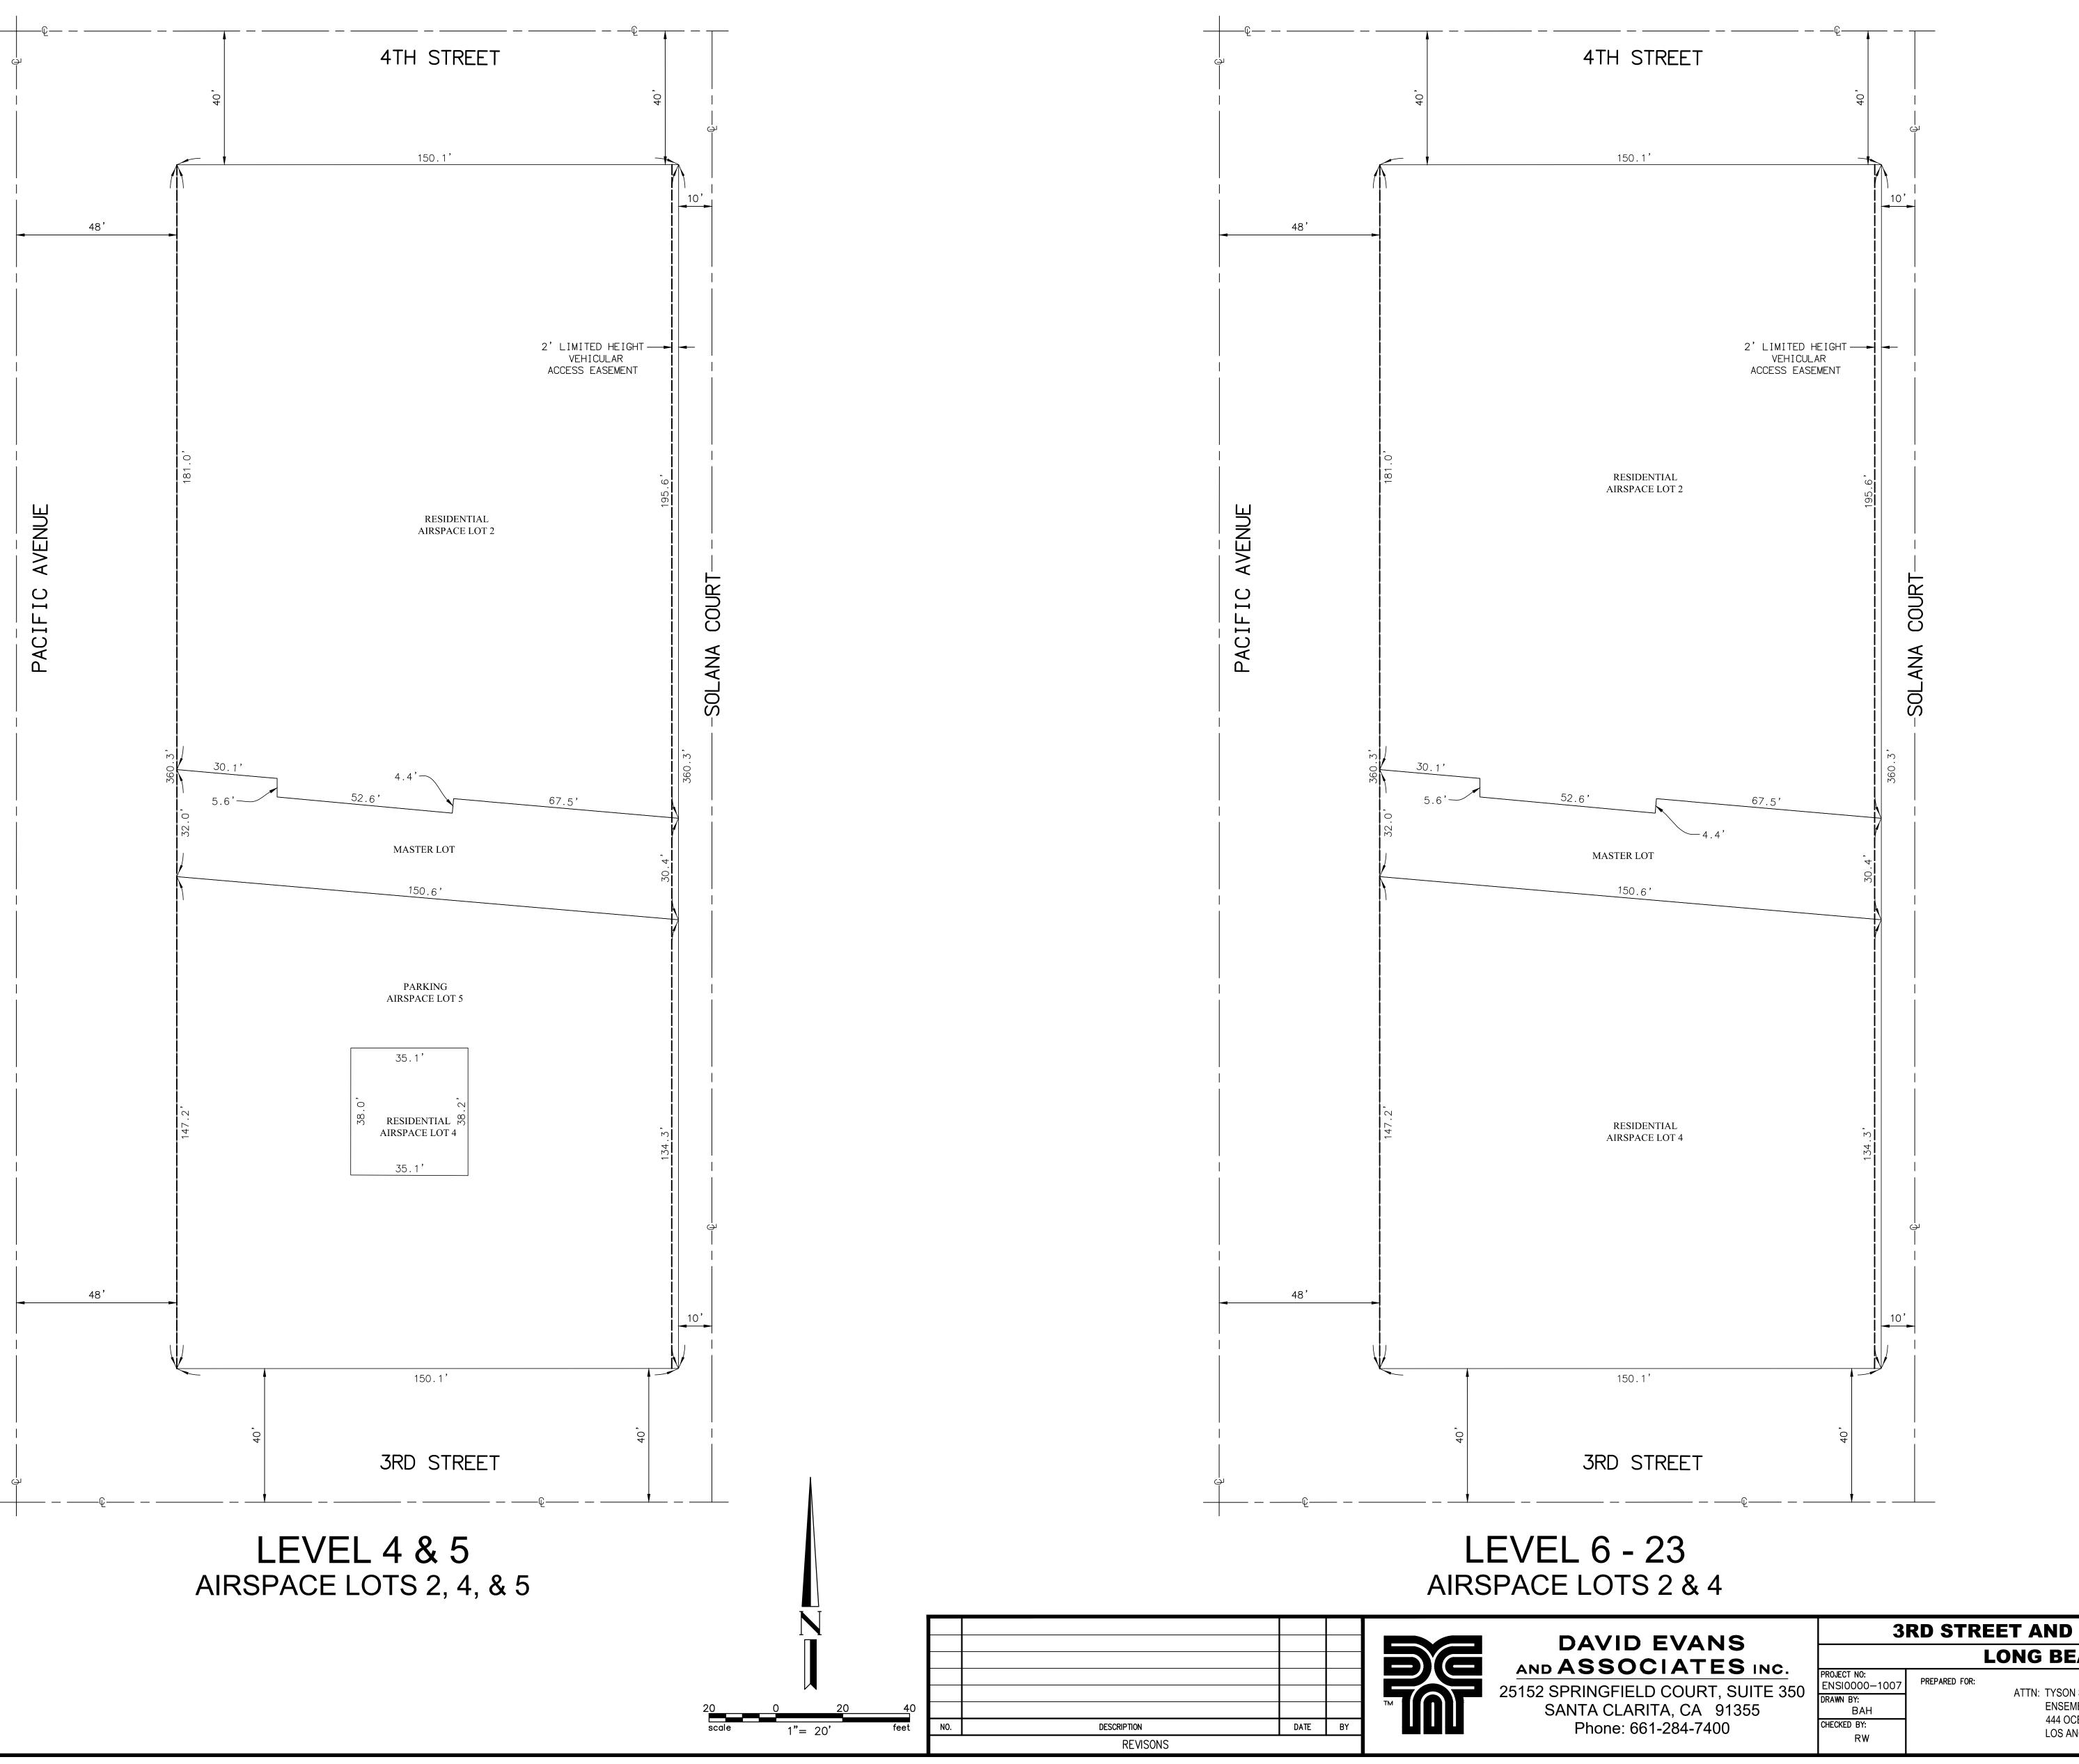

## **VESTING TENTATIVE AIRSPACE TRACT MAP 82334**

BASIS OF BEARINGS

BENCHMARK

1.0' E / CURB 20.0' N / CURB

GENERAL NOTES

DEVELOPER/REPRESENTATIVE:

444 OCEAN BLVD, SUITE 1108

LOS ANGELES, CA 90802

ROBERT WALKER, PLS 71

RWALKER@DEAINC.COM

DATE

DESCRIPTION REVISONS

LOT 2: (AIRSPACE) 142 RESIDENTIAL UNITS LOT 3: (AIRSPACE) MIDRISE PARKING LOT 4: (AIRSPACE) 203 RESIDENTIAL UNITS LOT 5: (AIRSPACE) HIRISE PARKING LOT 6: (AIRSPACE) RETAIL 7679 SF ZONING INFORMATION EXISTING ZONING: PD-30 - PLANNED

DEVELOPMENT: DOWNTOWN LONG BEACH PROPOSED PARKING: 538 RESIDENTIAL STALLS + 25 RETAIL STALL AREA: GROSS TO CENTERLINE: 91623.6 (2.10 AC) NET PRE-DEDICATION/VACATION: 51227 SF (1.17AC) NET POST-DEDICATION/VACATION: 53358 SF (1.22 AC)

MERGER & RESUBDIVISION FOR 1 GROUND LOT AND 6 AIRSPACE LOTS

| LEGEND                          |
|---------------------------------|
| = RETAIL<br>AIRSPACE LOT 1      |
| = RESIDENTIAL<br>AIRSPACE LOT 2 |
| = PARKING<br>AIRSPACE LOT 3     |
| = RESIDENTIAL<br>AIRSPACE LOT 4 |
| = PARKING<br>AIRSPACE LOT 5     |
| = RETAIL<br>AIRSPACE LOT 6      |
| L.E. = LOWER ELEVATION          |
| U.E. = UPPER ELEVATION          |
|                                 |
|                                 |
|                                 |
|                                 |
| NO. DESCRIPTION                 |
| REVISONS                        |