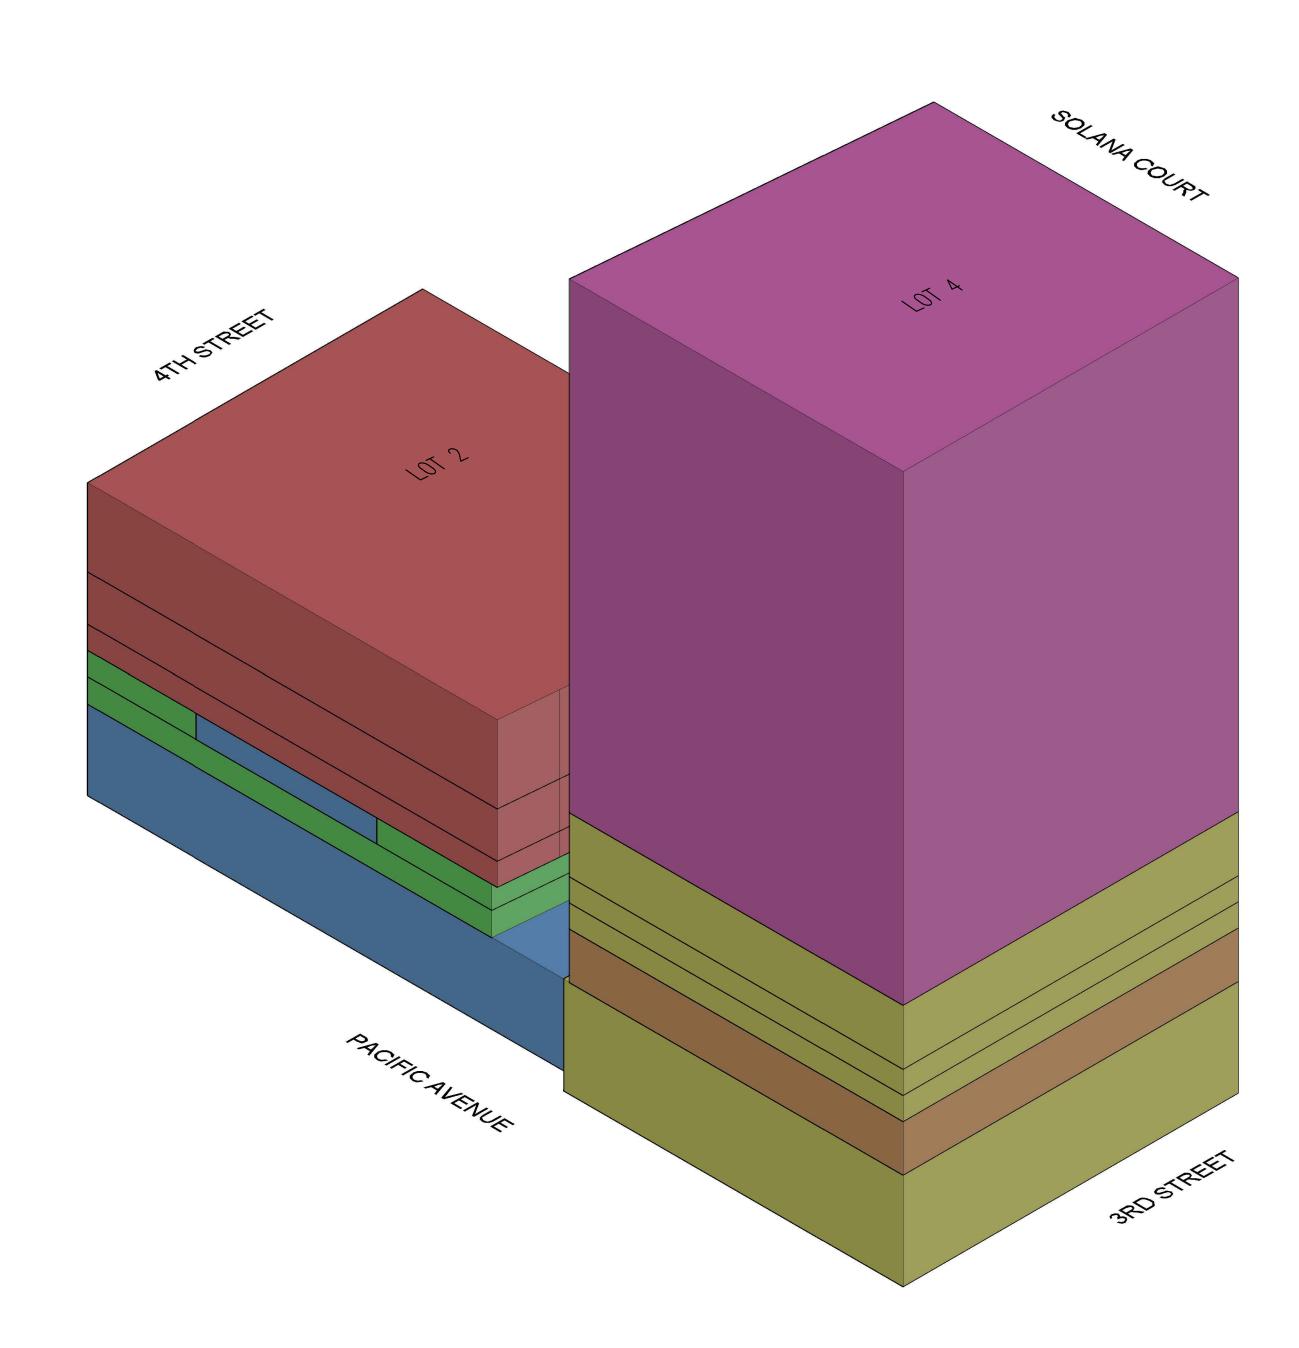

## SOUTHWEST ISOMETRIC VIEW

NOTE:

3D VIEW OF VERTICAL PARCELS IS FOR PRESENTATION PURPOSES ONLY.

THE GROUND FLOOR ELEVATION OF 30'6" SHOWN HEREON IS ASSUMED AND SUBJECT TO CHANGE UPON PREPARATION OF A PRECISE GRADING PLAN.

ALL AREAS OUTSIDE OF THE AIRSPACE LOTS ARE PART OF THE MASTER LOT.

| ЕАСП, СА                                    |                        |
|---------------------------------------------|------------------------|
| ON SAYLES                                   | SCALE:<br>NOT TO SCALE |
| EMBLE REAL ESTATE INVESTMENTS               | date:<br>04/24/19      |
| OCEAN BLVD, SUITE 1108<br>ANGELES, CA 90802 | SHT NO.:<br>05 OF 05   |