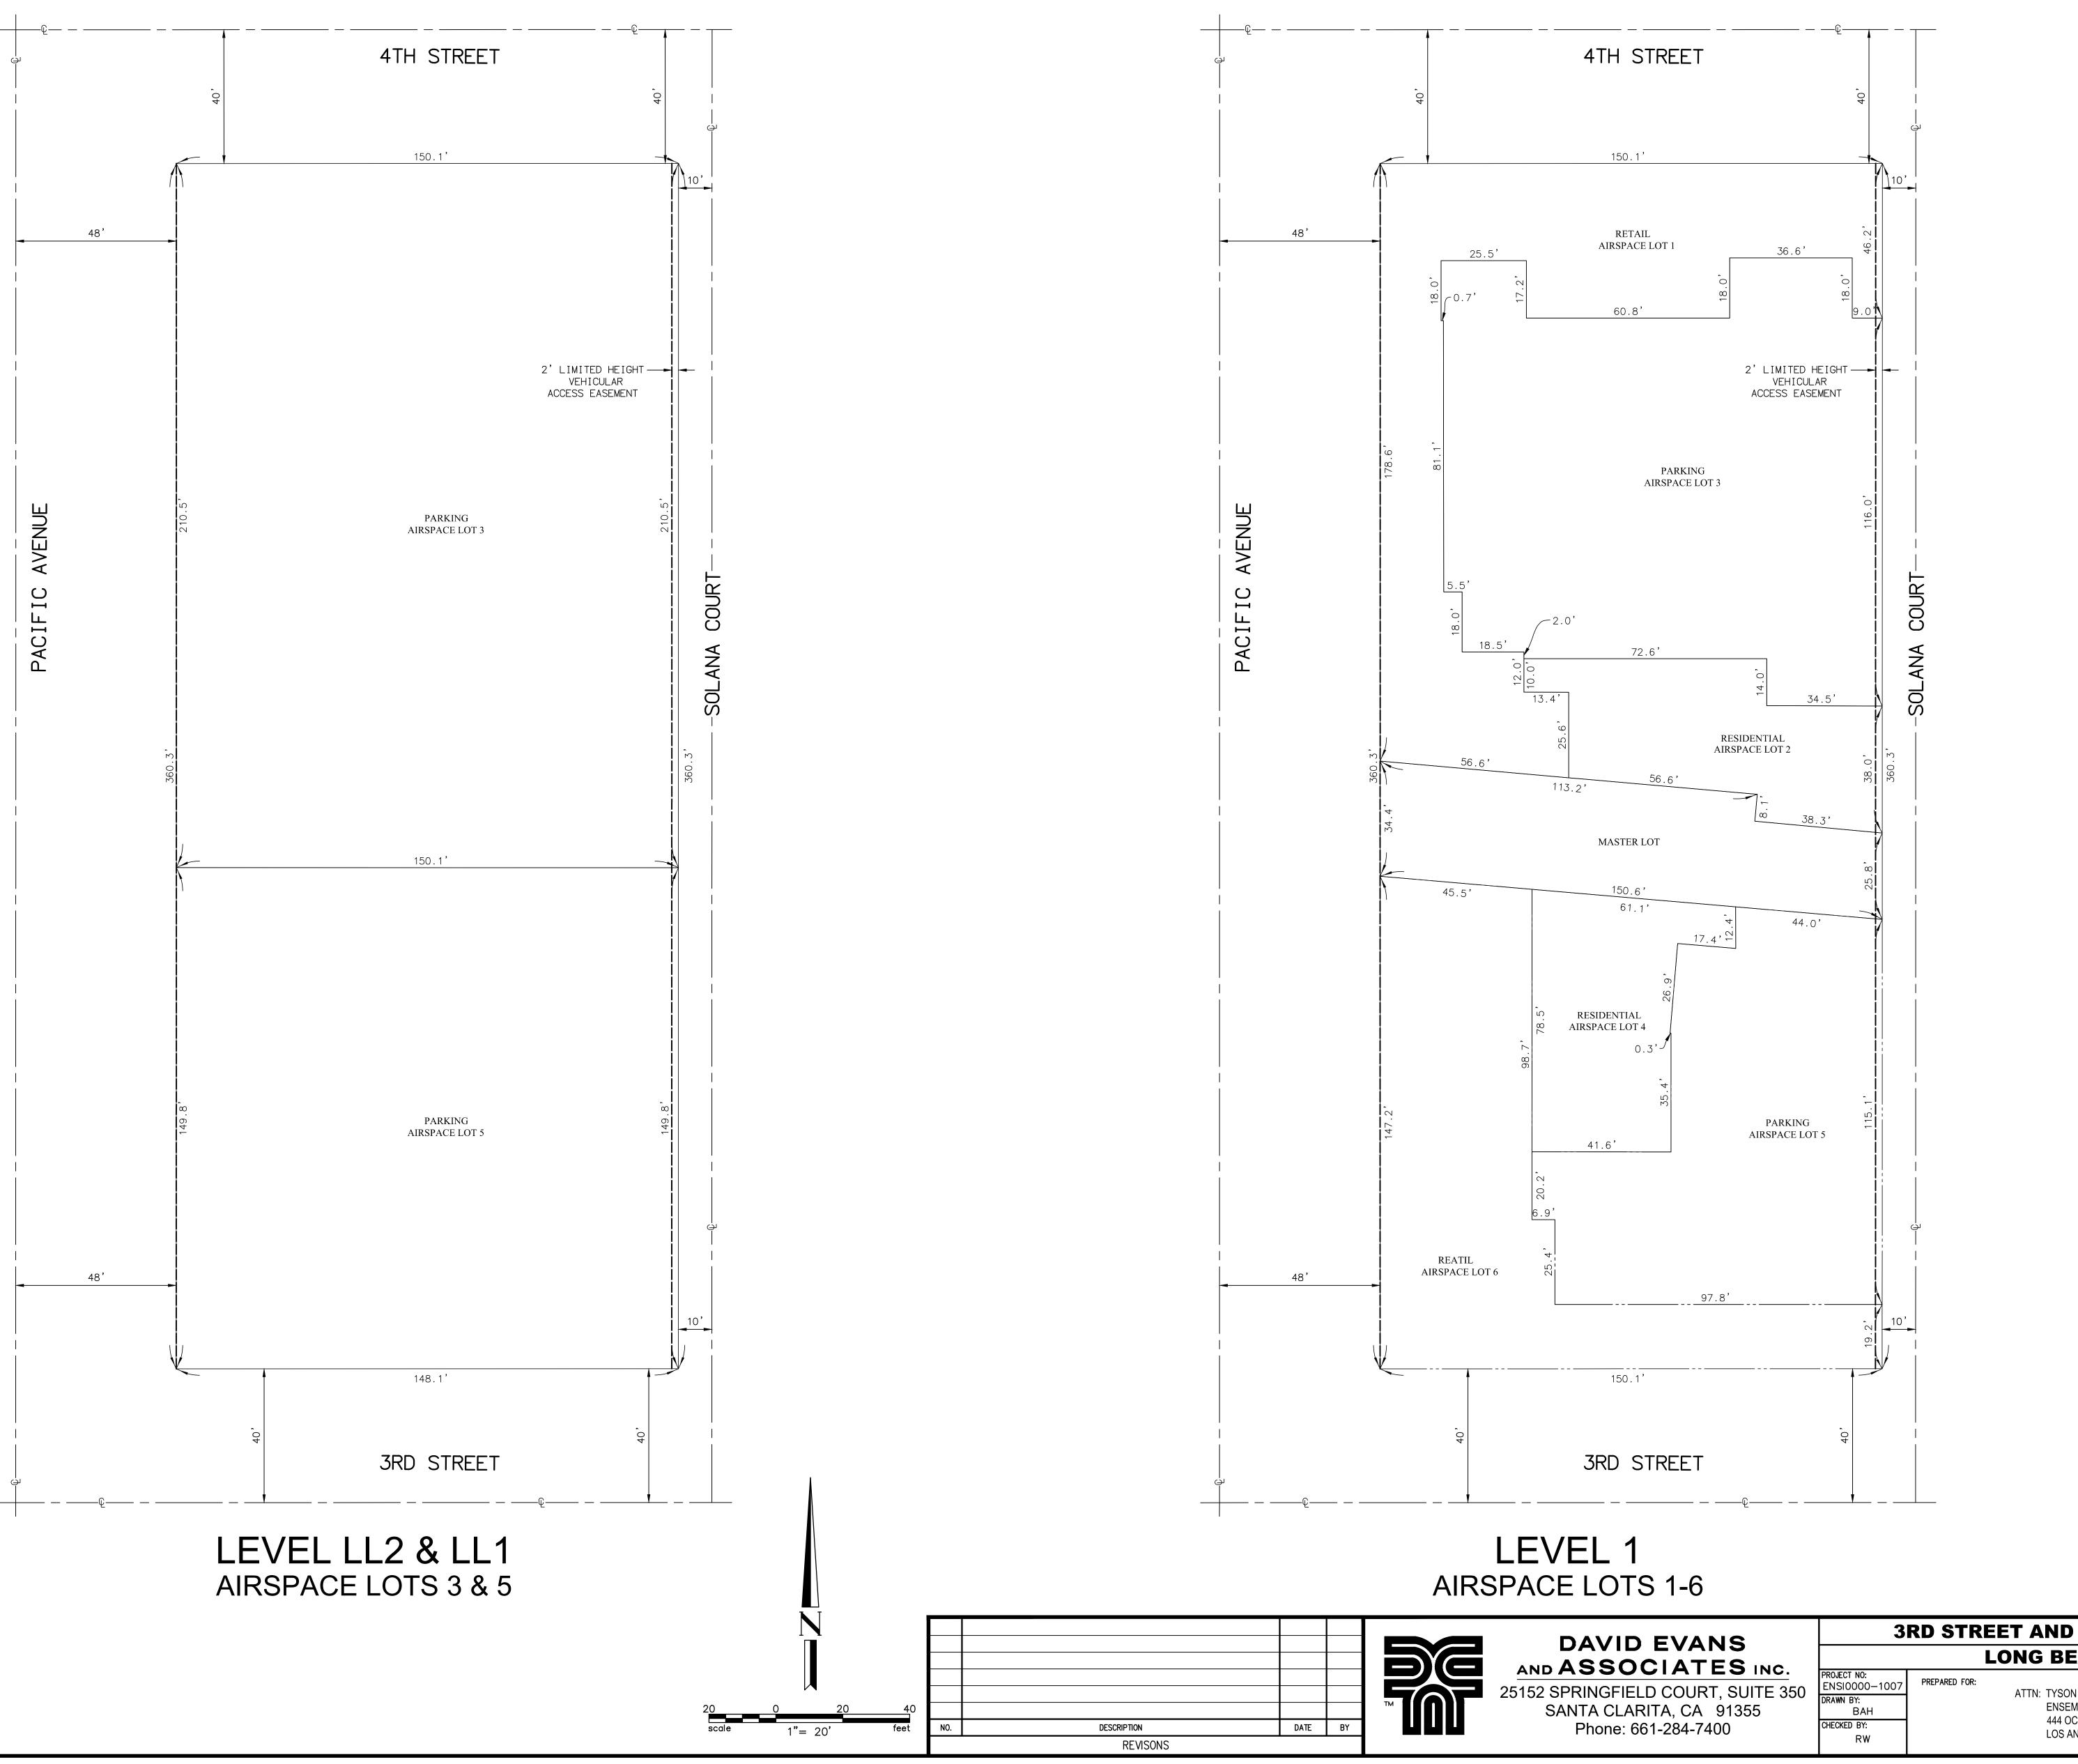

PHONE: (532) 628-0587

LOS ANGELES, CA 90012

PHONE: (213) 337-3948

PORTLAND, OR 97219

PROJECT ADDRESS:

PHONE: (503) 977-5238

PROPOSED USE

LOT 1: MASTER GROUND LOT

LOT 1: (AIRSPACE) RETAIL 6802 SF

CIVIL ENGINEER:

ATTN:

ARCHITECT

ENSEMBLE REAL ESTATE INVESTMENT

ATTN: TYSON SAYLES EMAIL: TSAYLES@ENSEMBLE.NET

DAVID EVANS & ASSOCIATES, INC 201 S FIGUEROA ST, STE 240

ALEX MOORE

ROBERT WALKER, PLS 71

RWALKER@DEAINC.COM

DATE

DESCRIPTION REVISONS

LOT 2: (AIRSPACE) 142 RESIDENTIAL UNITS LOT 3: (AIRSPACE) MIDRISE PARKING LOT 4: (AIRSPACE) 203 RESIDENTIAL UNITS LOT 5: (AIRSPACE) HIRISE PARKING LOT 6: (AIRSPACE) RETAIL 7679 SF ZONING INFORMATION EXISTING ZONING: PD-30 - PLANNED

DEVELOPMENT: DOWNTOWN LONG BEACH PROPOSED PARKING: 538 RESIDENTIAL STALLS + 25 RETAIL STALL AREA: GROSS TO CENTERLINE: 91623.6 (2.10 AC) NET PRE-DEDICATION/VACATION: 51227 SF (1.17AC) NET POST-DEDICATION/VACATION: 53358 SF (1.22 AC)

MERGER & RESUBDIVISION FOR 1 GROUND LOT AND 6 AIRSPACE LOTS

| LEGEND                          |
|---------------------------------|
| = RETAIL<br>AIRSPACE LOT 1      |
| = RESIDENTIAL<br>AIRSPACE LOT 2 |
| = PARKING<br>AIRSPACE LOT 3     |
| = RESIDENTIAL<br>AIRSPACE LOT 4 |
| = PARKING<br>AIRSPACE LOT 5     |
| = RETAIL<br>AIRSPACE LOT 6      |
| L.E. = LOWER ELEVATION          |
| U.E. = UPPER ELEVATION          |
|                                 |
|                                 |
|                                 |
|                                 |
| NO. DESCRIPTION                 |
| REVISONS                        |