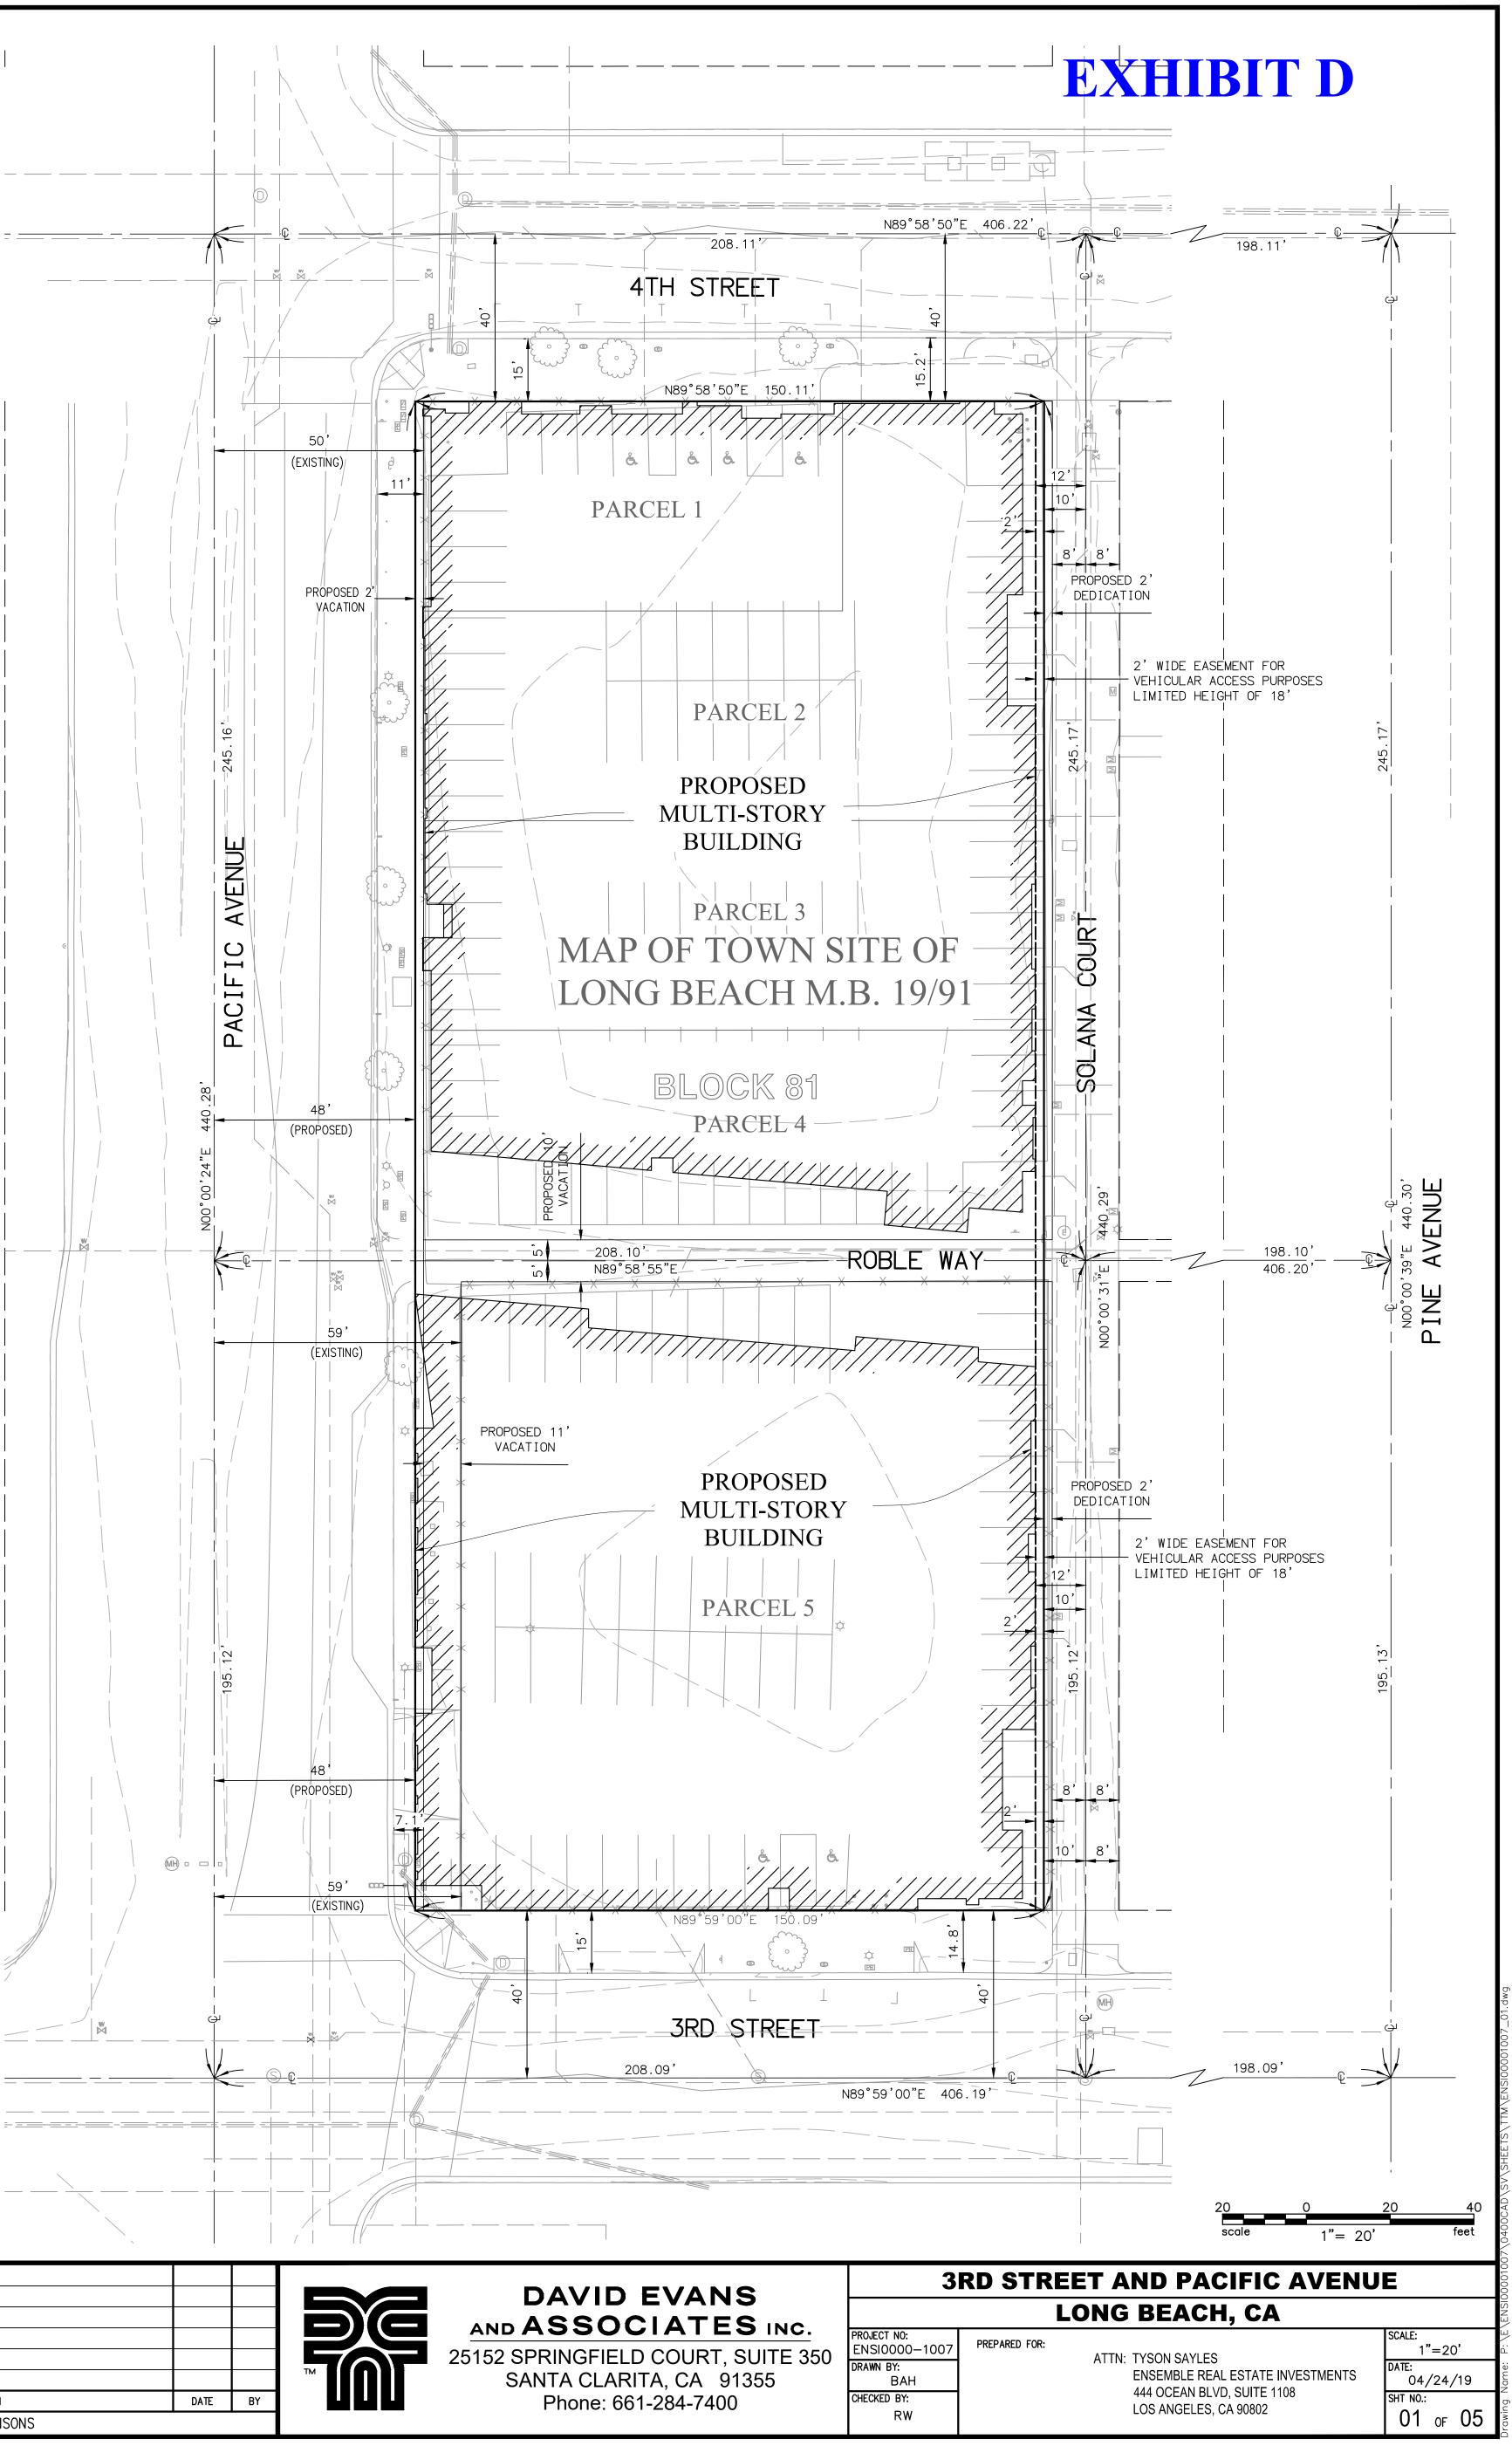

## **VESTING TENTATIVE AIRSPACE TRACT MAP 82334**

BASIS OF BEARINGS

BENCHMARK

1.0' E / CURB 20.0' N / CURB

GENERAL NOTES

DEVELOPER/REPRESENTATIVE:

444 OCEAN BLVD, SUITE 1108

LOS ANGELES, CA 90802

EMAIL: AMOORE@DEAINC.COM

ANKROM MOISAN ARCHITECTS, INC

125, 131, 133, 145 W. 3RD STREET LONG BEACH, CA 90802

6720 SW MACADAM AVE, SUITE 100

OWNER/SUBDIVIDER

CITY OF LONG BEACH

BASIS OF BEARINGS: THE BEARING OF N89°59'00"E ALONG THE

44, WAS TAKEN AS THE BASIS OF BEARINGS FOR THIS SURVEY.

CITY OF LONG BEACH BM# 601, PACIFIC AVE @ 4 TH ST

ELEV. = 30.242 FT; NGVD 1929 MSL, RECORDED 1985

BRASS DISC FLUSH WITH PVMT STAMPED "CLB BM 601 1990"

CENTERLINE OF THIRD STREET AS SHOWN ON THE MAP OF TRACT

NO. 51618, AS RECORDED IN MAP BOOK 1201, PAGES 31 THROUGH

MERGER & RESUBDIVISION FOR 1 GROUND LOT AND 6 AIRSPACE LOTS

DEVELOPMENT: DOWNTOWN LONG BEACH PROPOSED PARKING: 538 RESIDENTIAL STALLS + 25 RETAIL STALL AREA: GROSS TO CENTERLINE: 91623.6 (2.10 AC) NET PRE-DEDICATION/VACATION: 51227 SF (1.17AC) NET POST-DEDICATION/VACATION: 53358 SF (1.22 AC)