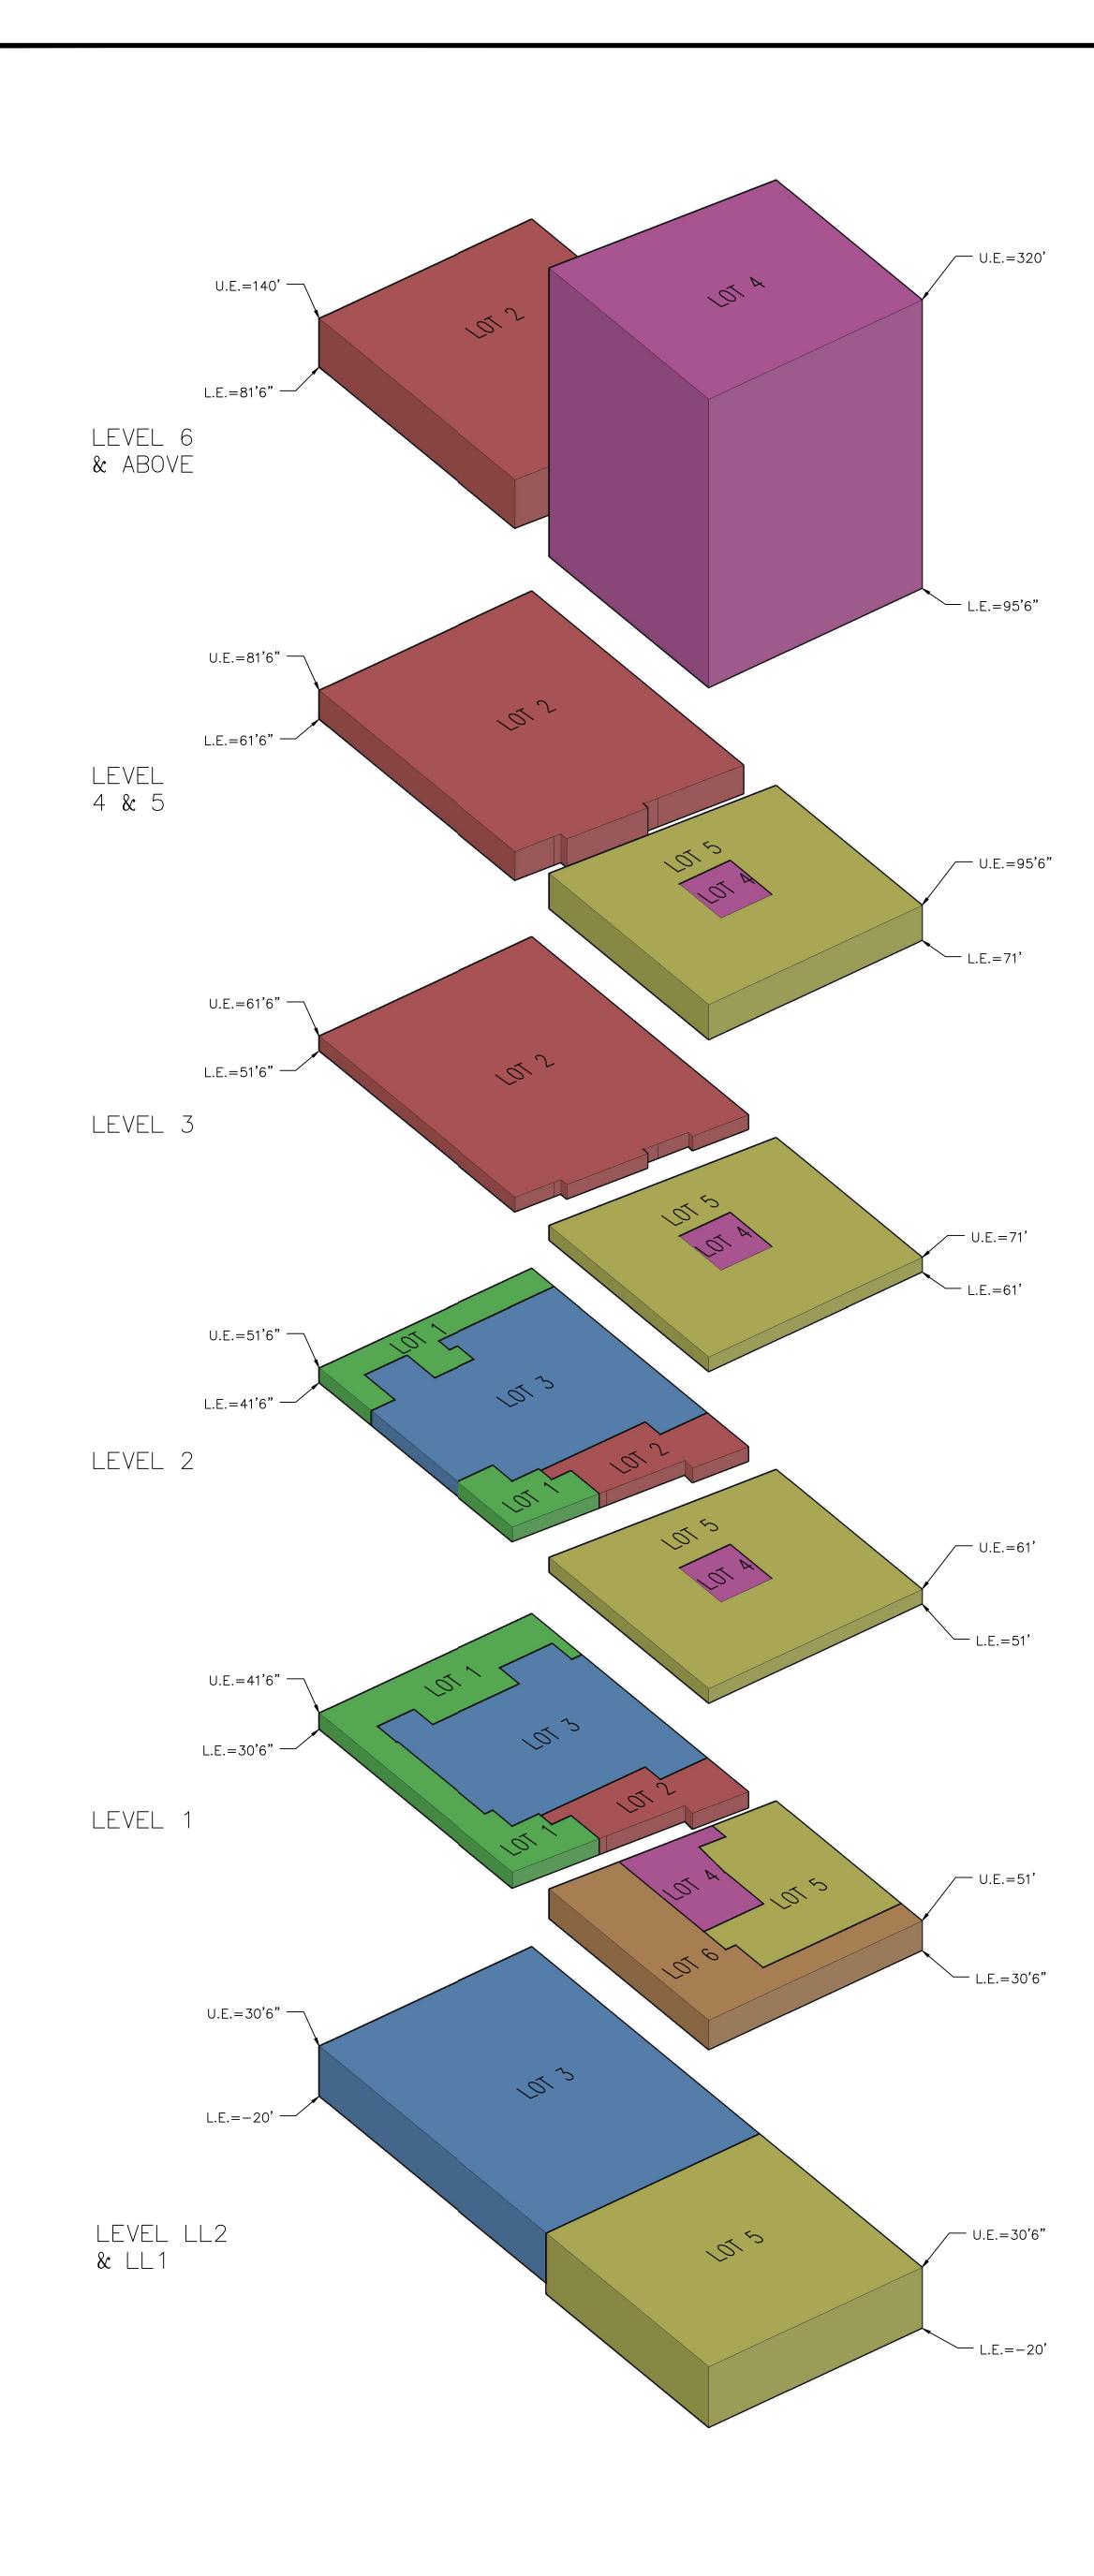

MERGER & RESUBDIVISION FOR 1 GROUND LOT AND 6 AIRSPACE LOTS

| LEGEND                          |
|---------------------------------|
| = RETAIL<br>AIRSPACE LOT 1      |
| = RESIDENTIAL<br>AIRSPACE LOT 2 |
| = PARKING<br>AIRSPACE LOT 3     |
| = RESIDENTIAL<br>AIRSPACE LOT 4 |
| = PARKING<br>AIRSPACE LOT 5     |
| = RETAIL<br>AIRSPACE LOT 6      |
| L.E. = LOWER ELEVATION          |
| U.E. = UPPER ELEVATION          |
|                                 |
|                                 |
|                                 |
|                                 |
| NO. DESCRIPTION                 |
| REVISONS                        |

## SOUTHWEST ISOMETRIC VIEW

NOTE:

3D VIEW OF VERTICAL PARCELS IS FOR PRESENTATION PURPOSES ONLY.

THE GROUND FLOOR ELEVATION OF 30'6" SHOWN HEREON IS ASSUMED AND SUBJECT TO CHANGE UPON PREPARATION OF A PRECISE GRADING PLAN.

ALL AREAS OUTSIDE OF THE AIRSPACE LOTS ARE PART OF THE MASTER LOT.

| ЕАСП, СА                                    |                        |
|---------------------------------------------|------------------------|
| ON SAYLES                                   | SCALE:<br>NOT TO SCALE |
| EMBLE REAL ESTATE INVESTMENTS               | date:<br>04/24/19      |
| OCEAN BLVD, SUITE 1108<br>ANGELES, CA 90802 | SHT NO.:<br>05 OF 05   |