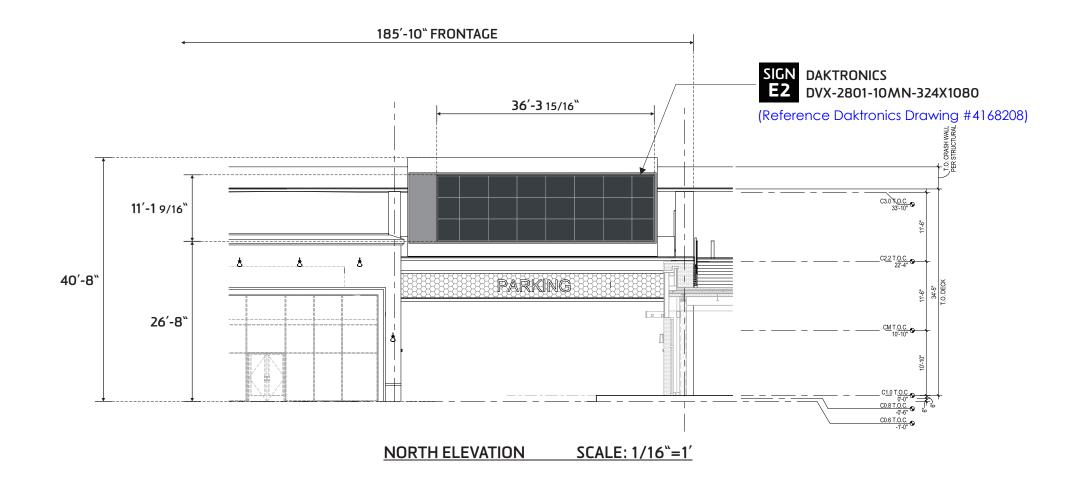

CLIENT SIGNATURE DATE

LANDLORD SIGNATURE

DATE

PAGE 5 OF 6

SOUTH ELEVATION @ LEVEL 1 FACADE SCALE: 1/16"=1"

SSDES# 9886
CLIENT: DAKTRONICS
JOB: Center Cal NDA
ADDRESS:
6400 E. Pacific Coast Highway
Long Beach, CA 90803
SALESPERSON: Greg Ballard
DATE: 6/25/19