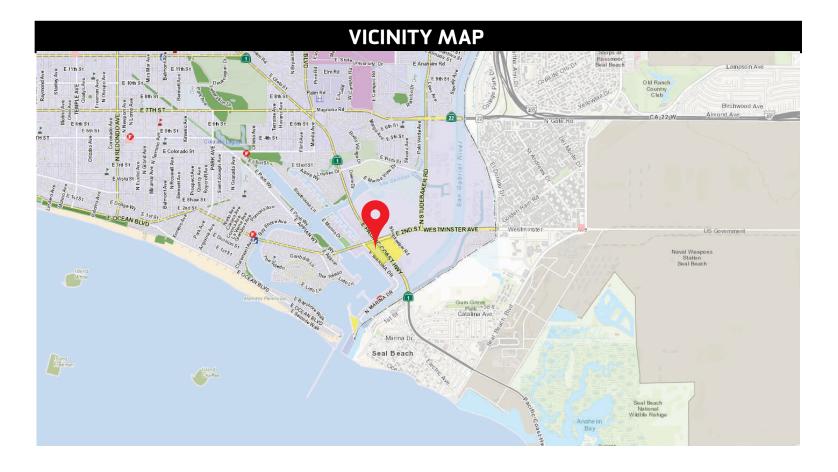

7242-011-005

LEGAL DESCRIPTION OF PROPERTY. Lot 1, Tract No. 26635, TN684-51, 3 PM 17 Filed 4/18/1962

**PREPARED BY** 

1890 CORDELL CT #105, EL CAJON CA 92020 PH 619.258.1775 FAX 619.258.1805

CA LIC #750379

**Property Information** 

**Assessor's ID No:** 7242-011-005 **Address:** 6400 E PACIFIC

COAST HWY LONG BEACH CA 90803

Property Type: Commercial / Industrial

Region / Cluster: 28 / 28622

Tay Pata Area (TPA): 05500

### **Property Boundary Description**

TRACT NO 26635 LOT COM N 42¢18'30" W
300 FT FROM MOST S COR OF LOT 1 TH N 47¢
41'50" E TO SW LINE OF PACIFIC COAST HWY
TH NW ON SD SW LINE TO A PT NW THEREON
... SEE MAPBOOK FOR MISSING PORTION ...
LOT 1

Tax Rate Area (TRA): 05500

PARCEL MAP SCALE: NTS

LA County | City of Long Beach, County of Los Angeles, Bureau of Land Management, Esri,

SSDES# 9886
CLIENT: DAKTRONICS
JOB: Center Cal NDA
ADDRESS:
6400 E. Pacific Coast Highway
Long Beach, CA 90803
SALESPERSON: Greg Ballard
DATE: 6/25/19