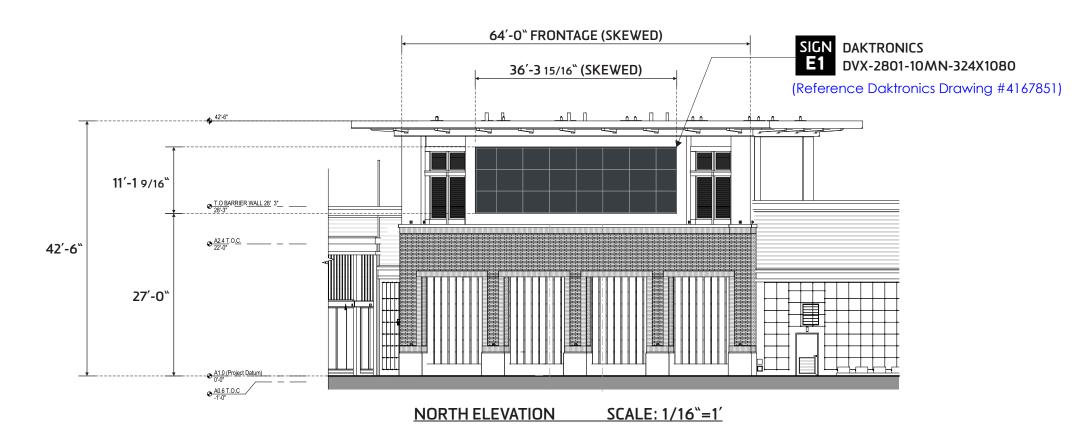

CLIENT SIGNATURE DATE

LANDLORD SIGNATURE

DATE

PAGE 5 OF 6

SOUTH ELEVATION @ LEVEL 1 FACADE SCALE: 1/16"=1"

SSDES# 9886
CLIENT: DAKTRONICS
JOB: Center Cal NDA
ADDRESS:
6400 E. Pacific Coast Highway
Long Beach, CA 90803
SALESPERSON: Greg Ballard
DATE: 6/25/19