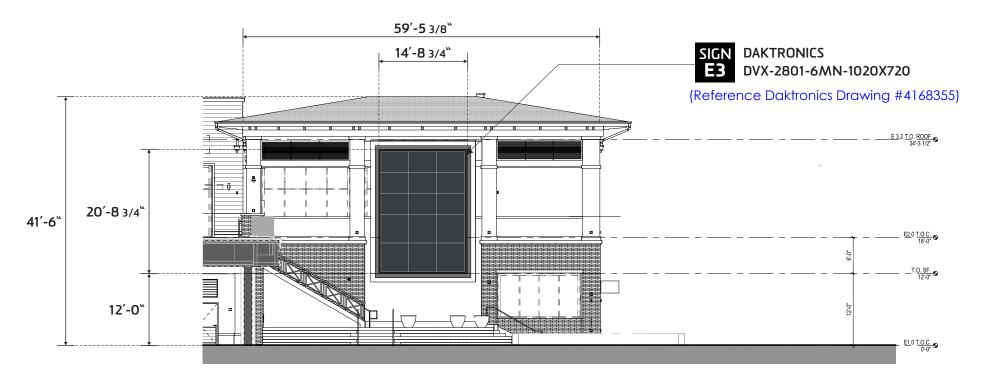

CLIENT SIGNATURE DATE

LANDLORD SIGNATURE

DATE

PAGE 5 OF 6

SOUTH ELEVATION @ LEVEL 1 FACADE SCALE: 1/16"=1"

SSDES# 9886
CLIENT: DAKTRONICS
JOB: Center Cal NDA
ADDRESS:
6400 E. Pacific Coast Highway
Long Beach, CA 90803
SALESPERSON: Greg Ballard
DATE: 6/25/19