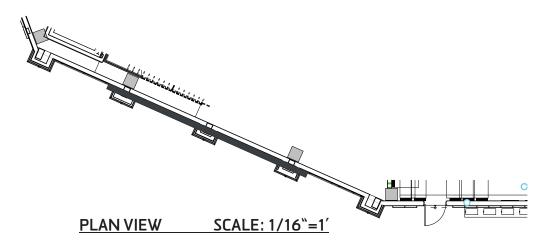

CLIENT SIGNATURE DATE

LANDLORD SIGNATURE

DATE

PAGE 5 OF 6

SOUTH ELEVATION @ LEVEL 1 FACADE SCALE: 1/16"=1"

SSDES# 9886
CLIENT: DAKTRONICS
JOB: Center Cal NDA
ADDRESS:
6400 E. Pacific Coast Highway
Long Beach, CA 90803
SALESPERSON: Greg Ballard
DATE: 6/25/19