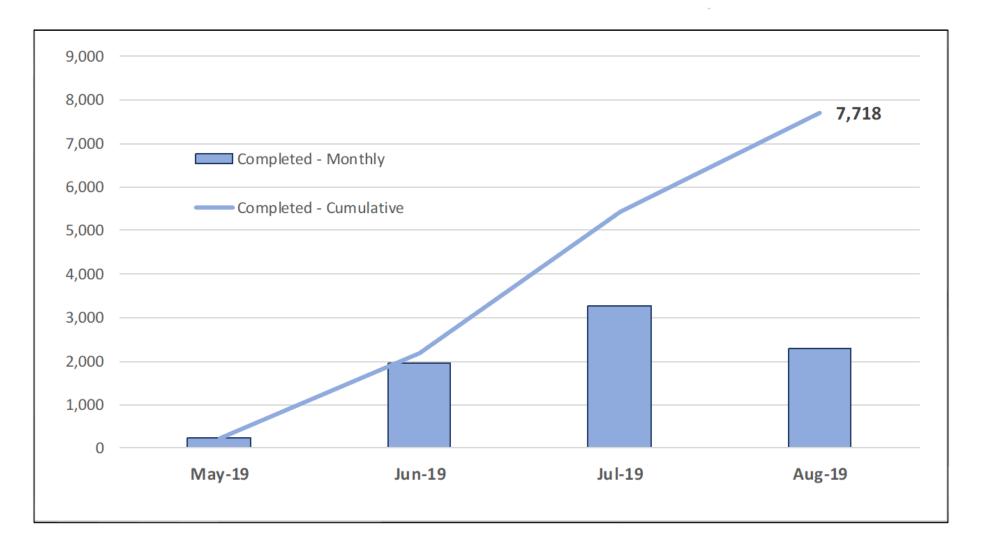

| \$ | 427,000    |  |
| Ferguson              | Bronze Products          | \$             | 530,893    | \$                           | 181,326   | 34%                         | \$ | 349,567    |  |
| United Water          | Angle Stops              | \$             | 195,825    | \$                           | -         | 0%                          | \$ | 195,825    |  |
| Core & Main           | Gaskets                  | \$             | 38,000     | \$                           | 37,283    | 98%                         | \$ | 717        |  |
| Total                 |                          | \$             | 20,010,164 | \$                           | 9,936,705 | 50%                         | \$ | 10,073,459 |  |



#### Tribus small meter installations

9% Complete





### LBWD staff large meter installations

#### 33% Complete





### Next Steps

- AMI billing go-live on September 7
- Tribus to continue ramping up installations
- LBWD to begin working returned meters