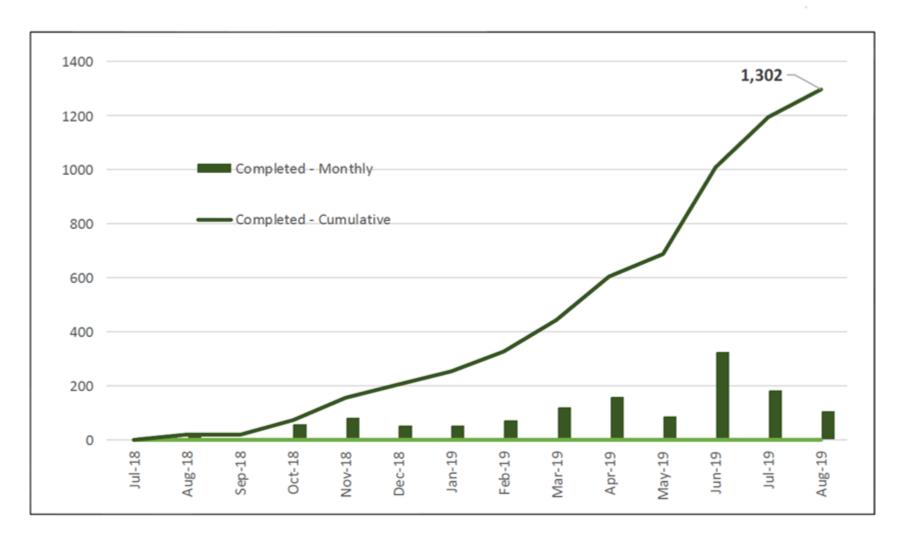

onze Products          | \$             | 530,893    | \$                           | 181,326   | 34%                         | \$ | 349,567    |  |
| United Water          | Angle Stops              | \$             | 195,825    | \$                           | -         | 0%                          | \$ | 195,825    |  |
| Core & Main           | Gaskets                  | \$             | 38,000     | \$                           | 37,283    | 98%                         | \$ | 717        |  |
| Total                 |                          | \$             | 20,010,164 | \$                           | 9,936,705 | 50%                         | \$ | 10,073,459 |  |



#### Tribus small meter installations

9% Complete





### LBWD staff large meter installations

#### 33% Complete





### Next Steps

- AMI billing go-live on September 7
- Tribus to continue ramping up installations
- LBWD to begin working returned meters