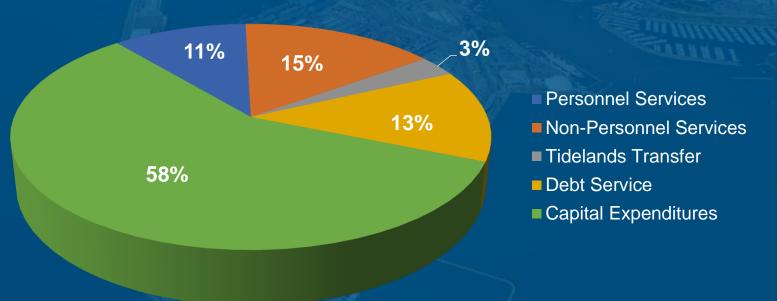

### FY 2020 USES OF FUNDS (\$000)

|                                   | FY 2019<br>ADOPTED<br>BUDGET | FY 2019<br>ESTIMATED<br>ACTUAL | FY 2020<br>PROPOSED<br>BUDGET | % CHANGE<br>vs FY19<br>BUDGET |
|-----------------------------------|------------------------------|--------------------------------|-------------------------------|-------------------------------|
| PERSONNEL SERVICES                | 70,705                       | 67,005                         | 72,059                        | 1.9%                          |
| NON-PERSONNEL SERVICES            | 102,779                      | 99,837                         | 105,291                       | 2.4%                          |
| TIDELANDS TRANSFERS               | 19,960                       | 20,084                         | 20,136                        | 0.9%                          |
| DEBT SERVICE                      | 93,602                       | 93,602                         | 89,408                        | (4.5%)                        |
| PORT CIVIC CENTER<br>HEADQUARTERS | 214,696                      | 215,188                        | 787                           |                               |
| CAPITAL EXPENDITURES              | 480,530                      | 318,277                        | 389,783                       | (18.9%)                       |
| TO FUND BALANCE                   | - Marie                      | 39,369                         | -                             |                               |
| TOTAL USES OF FUNDS               | \$982,272                    | \$853,361                      | \$677,464                     | (31%)                         |

#### **FY 2020 USES OF FUNDS**