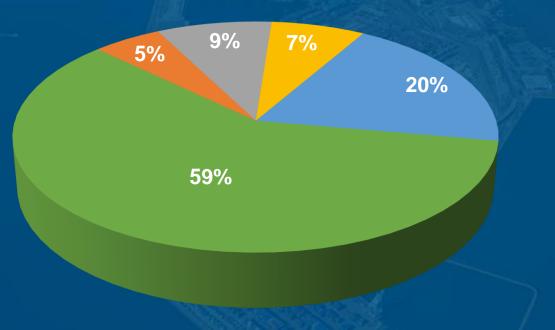

## FY 2020 SOURCES OF FUNDS (\$000)

|                            | FY 2019 ADOPTED<br>BUDGET | FY 2019<br>ESTIMATED<br>ACTUAL | FY 2020<br>PROPOSED<br>BUDGET | % CHANGE vs<br>FY19 BUDGET |
|----------------------------|---------------------------|--------------------------------|-------------------------------|----------------------------|
| OPERATING REVENUES         | 399,605                   | 402,712                        | 402,438                       | 0.7%                       |
| NON-OPERATING REVENUES     | 86,007                    | 116,716                        | 94,975                        | 10.4%                      |
| CASH THROUGH NEW DEBT      | 326,250                   | 200,000                        | -                             |                            |
| CASH THROUGH EXISTING DEBT | 31,871                    | 133,934                        | 48,430                        |                            |
| FROM FUND BALANCE          | 138,539                   | -                              | 131,621                       |                            |
| TOTAL SOURCES OF FUNDS     | \$982,272                 | \$853,361                      | \$677,464                     | (31%)                      |

#### **FY 2020 SOURCES OF FUNDS**

- Operating Revenue
- Non-Operating Revenue
- Revenue From Other Governmental Agencies
- Net Cash Available Through Debt
- From Fund Balance