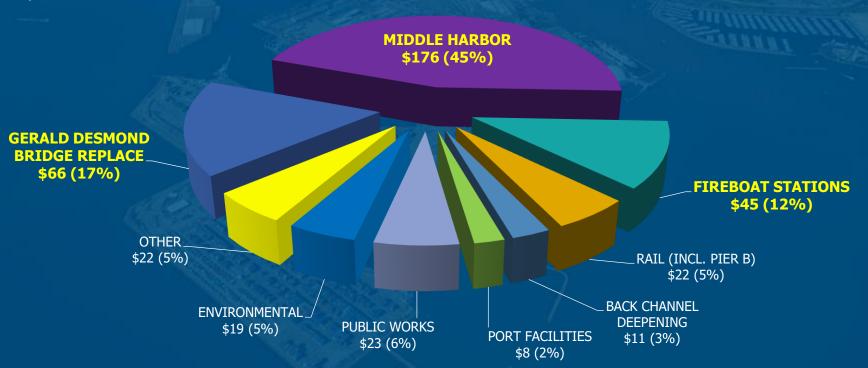

#### FY 2020 CAPITAL PROGRAM (\$000)

| The state of the s |                           | NAMES AND DESCRIPTION       | MINISTER AND THE PROPERTY AND ADDRESS OF THE |
|--------------------------------------------------------------------------------------------------------------------------------------------------------------------------------------------------------------------------------------------------------------------------------------------------------------------------------------------------------------------------------------------------------------------------------------------------------------------------------------------------------------------------------------------------------------------------------------------------------------------------------------------------------------------------------------------------------------------------------------------------------------------------------------------------------------------------------------------------------------------------------------------------------------------------------------------------------------------------------------------------------------------------------------------------------------------------------------------------------------------------------------------------------------------------------------------------------------------------------------------------------------------------------------------------------------------------------------------------------------------------------------------------------------------------------------------------------------------------------------------------------------------------------------------------------------------------------------------------------------------------------------------------------------------------------------------------------------------------------------------------------------------------------------------------------------------------------------------------------------------------------------------------------------------------------------------------------------------------------------------------------------------------------------------------------------------------------------------------------------------------------|---------------------------|-----------------------------|----------------------------------------------|
|                                                                                                                                                                                                                                                                                                                                                                                                                                                                                                                                                                                                                                                                                                                                                                                                                                                                                                                                                                                                                                                                                                                                                                                                                                                                                                                                                                                                                                                                                                                                                                                                                                                                                                                                                                                                                                                                                                                                                                                                                                                                                                                                | FY 2019 ADOPTED<br>BUDGET | FY 2019 ESTIMATED<br>ACTUAL | FY 2020 PROPOSED<br>BUDGET                   |
| Middle Harbor (Piers D/E/F)                                                                                                                                                                                                                                                                                                                                                                                                                                                                                                                                                                                                                                                                                                                                                                                                                                                                                                                                                                                                                                                                                                                                                                                                                                                                                                                                                                                                                                                                                                                                                                                                                                                                                                                                                                                                                                                                                                                                                                                                                                                                                                    | 181,473                   | 135,278                     | 175,759                                      |
| Gerald Desmond Bridge Replacement Project                                                                                                                                                                                                                                                                                                                                                                                                                                                                                                                                                                                                                                                                                                                                                                                                                                                                                                                                                                                                                                                                                                                                                                                                                                                                                                                                                                                                                                                                                                                                                                                                                                                                                                                                                                                                                                                                                                                                                                                                                                                                                      | 153,983                   | 99,888                      | 65,686                                       |
| Fire Safety/Security Projects                                                                                                                                                                                                                                                                                                                                                                                                                                                                                                                                                                                                                                                                                                                                                                                                                                                                                                                                                                                                                                                                                                                                                                                                                                                                                                                                                                                                                                                                                                                                                                                                                                                                                                                                                                                                                                                                                                                                                                                                                                                                                                  | 33,759                    | 17,104                      | 52,149                                       |
| Sewer, Street, Water, Storm Water CIP                                                                                                                                                                                                                                                                                                                                                                                                                                                                                                                                                                                                                                                                                                                                                                                                                                                                                                                                                                                                                                                                                                                                                                                                                                                                                                                                                                                                                                                                                                                                                                                                                                                                                                                                                                                                                                                                                                                                                                                                                                                                                          | 37,871                    | 23,580                      | 22,852                                       |
| Pier B On-Dock Rail Support Facility                                                                                                                                                                                                                                                                                                                                                                                                                                                                                                                                                                                                                                                                                                                                                                                                                                                                                                                                                                                                                                                                                                                                                                                                                                                                                                                                                                                                                                                                                                                                                                                                                                                                                                                                                                                                                                                                                                                                                                                                                                                                                           | 16,004                    | 7,312                       | 15,461                                       |
| Other Rail                                                                                                                                                                                                                                                                                                                                                                                                                                                                                                                                                                                                                                                                                                                                                                                                                                                                                                                                                                                                                                                                                                                                                                                                                                                                                                                                                                                                                                                                                                                                                                                                                                                                                                                                                                                                                                                                                                                                                                                                                                                                                                                     | 11,140                    | 3,373                       | 6,215                                        |
| Environmental Projects                                                                                                                                                                                                                                                                                                                                                                                                                                                                                                                                                                                                                                                                                                                                                                                                                                                                                                                                                                                                                                                                                                                                                                                                                                                                                                                                                                                                                                                                                                                                                                                                                                                                                                                                                                                                                                                                                                                                                                                                                                                                                                         | 18,856                    | 11,696                      | 18,826                                       |
| Civic Center Port Headquarters                                                                                                                                                                                                                                                                                                                                                                                                                                                                                                                                                                                                                                                                                                                                                                                                                                                                                                                                                                                                                                                                                                                                                                                                                                                                                                                                                                                                                                                                                                                                                                                                                                                                                                                                                                                                                                                                                                                                                                                                                                                                                                 | 214,696                   | 215,188                     | 787                                          |
| <b>Other</b>                                                                                                                                                                                                                                                                                                                                                                                                                                                                                                                                                                                                                                                                                                                                                                                                                                                                                                                                                                                                                                                                                                                                                                                                                                                                                                                                                                                                                                                                                                                                                                                                                                                                                                                                                                                                                                                                                                                                                                                                                                                                                                                   | 27,443                    | 20,046                      | 32,835                                       |
| Total                                                                                                                                                                                                                                                                                                                                                                                                                                                                                                                                                                                                                                                                                                                                                                                                                                                                                                                                                                                                                                                                                                                                                                                                                                                                                                                                                                                                                                                                                                                                                                                                                                                                                                                                                                                                                                                                                                                                                                                                                                                                                                                          | <u>695,225</u>            | <u>533,465</u>              | <u>390,570</u>                               |

# PROPOSED \$390.6 MILLION CAPITAL PROGRAM BUDGET

In \$ millions