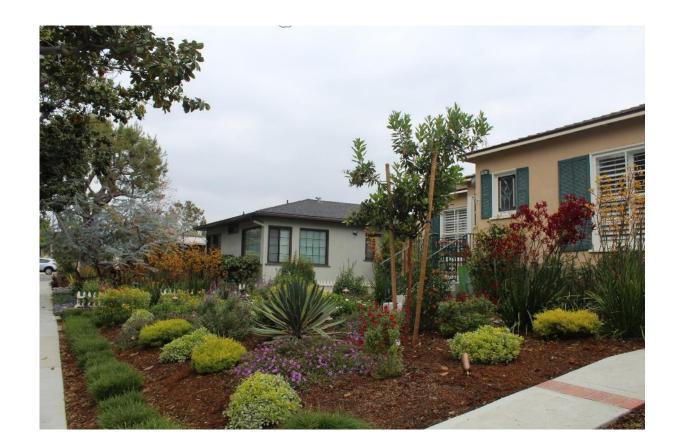

### Lawn-to-Garden

Since 2010, the Lawn to Garden Program has transformed 3,500 lawns and replaced 3.6 million square feet of non-functional turf.

Residential Incentive: \$3 sq/ft front yards \$2 sq/ft backyard