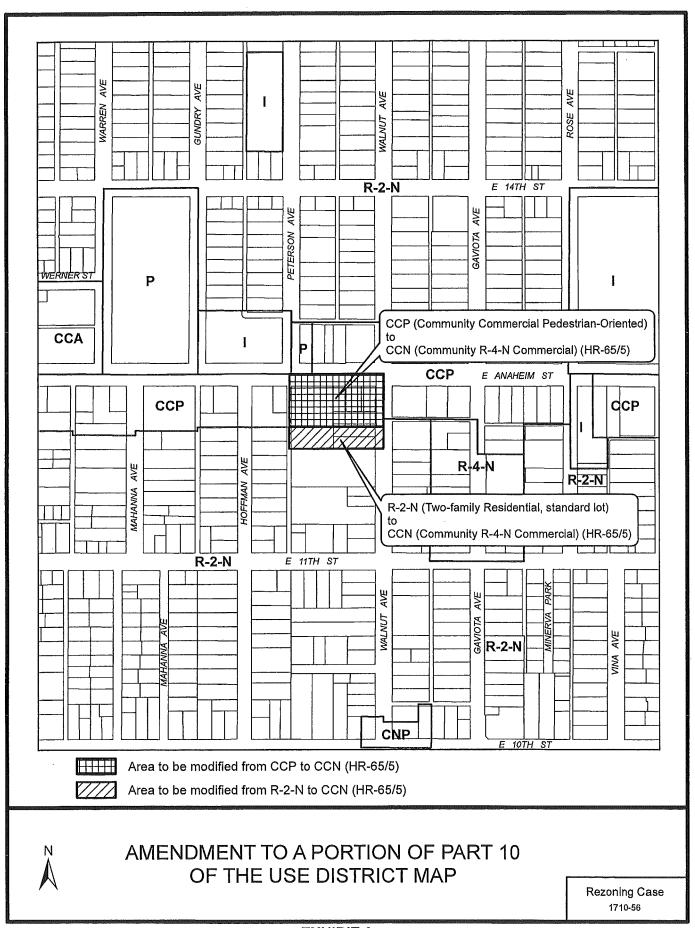

AN ORDINANCE OF THE CITY COUNCIL OF THE CITY OF LONG BEACH AMENDING THE USE DISTRICT MAP OF THE CITY OF LONG BEACH AS SAID MAP HAS BEEN ESTABLISHED AND AMENDED BY AMENDING PART 10 OF THE ZONING USE DISTRICT MAP FROM **CCP** (COMMUNITY COMMERCIAL PEDESTRIAN-ORIENTED) AND R-2-N (TWO-FAMILY RESIDENTIAL, TO STANDARD LOT) CCN (COMMUNITY COMMERCIAL WITH HIGH-RISE OVERLAY) (HR-65/5)

The City Council of the City of Long Beach ordains as follows:

Section 1. Environmental documentation having been prepared, certified, received and considered as required by law, and the City Council hereby finding that the proposed change will not adversely affect the character, livability or appropriate development of the surrounding area and that the proposed change is consistent with the goals, objectives and provisions of the General Plan, the official Use District Map of the City of Long Beach, as established and amended, is further amended by amending portions of Part 10 of the Zoning Use District Map from Community Commercial Pedestrian-Oriented (CCP) and R-2-N (Two-Family Residential, Standard Lot) To CCN (Community R-4-N Commercial With High-Rise Overlay) (HR-65/5).

Section 2. Those portions of Part 10 of said map that are amended by this ordinance are depicted on Exhibit "A" which is attached hereto and by this reference made a part of this ordinance and the official Use District Map.