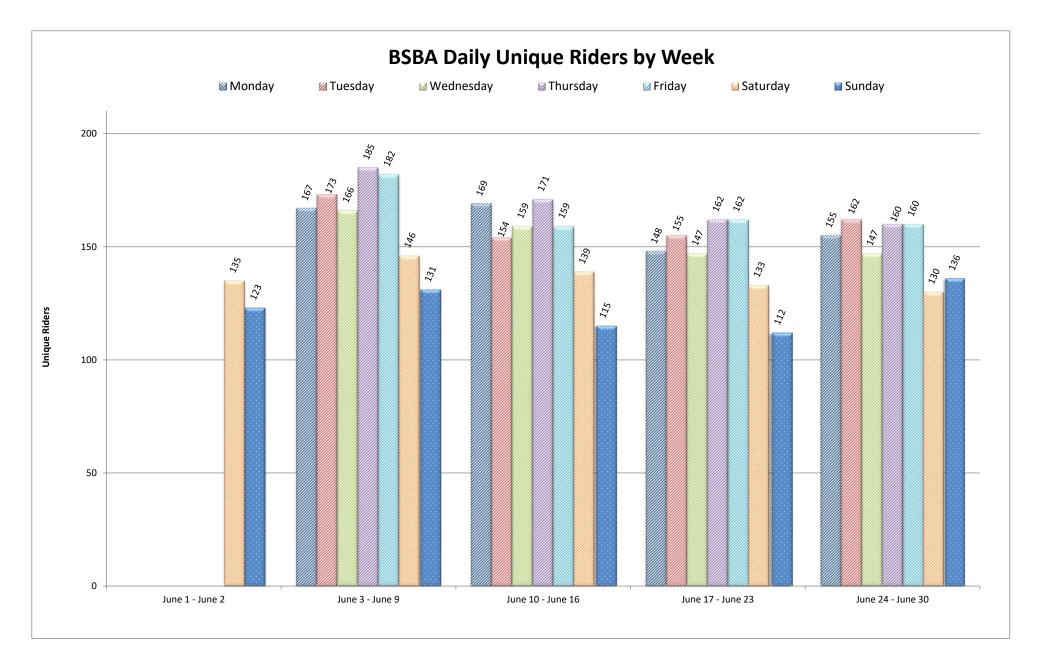

## **BSBA REPORT**

June 01, 2019 - June 30, 2019

|                               | Boardings | Unique Riders |              |           |               |
|-------------------------------|-----------|---------------|--------------|-----------|---------------|
| June 01, 2019 - June 30, 2019 | 10,193    | 353           |              |           |               |
|                               | Boardings | Unique Riders |              | Boardings | Unique Riders |
|                               |           |               | June 3, 2019 | 416       | 167           |
|                               |           |               | June 4, 2019 | 381       | 173           |
|                               |           |               | June 5, 2019 | 405       | 166           |
|                               |           |               | June 6, 2019 | 433       | 185           |
|                               |           |               | June 7, 2019 | 388       | 182           |
| June 1, 2019                  | 287       | 135           | June 8, 2019 | 313       | 146           |
| June 2, 2019                  | 267       | 123           | June 9, 2019 | 285       | 131           |
| Weekly Total                  | 554       | 171           | Weekly Total | 2,621     | 272           |

|               | Boardings | Unique Riders |               | Boardings | Unique Riders |
|---------------|-----------|---------------|---------------|-----------|---------------|
| June 10, 2019 | 391       | 169           | June 17, 2019 | 329       | 148           |
| June 11, 2019 | 355       | 154           | June 18, 2019 | 364       | 155           |
| June 12, 2019 | 363       | 159           | June 19, 2019 | 357       | 147           |
| June 13, 2019 | 385       | 171           | June 20, 2019 | 370       | 162           |
| June 14, 2019 | 372       | 159           | June 21, 2019 | 346       | 162           |
| June 15, 2019 | 291       | 139           | June 22, 2019 | 282       | 133           |
| June 16, 2019 | 221       | 115           | June 23, 2019 | 252       | 112           |
| Weekly Total  | 2,378     | 285           | Weekly Total  | 2,300     | 265           |

|               | Boardings | Unique Riders |              | Boardings | Unique Riders |
|---------------|-----------|---------------|--------------|-----------|---------------|
| June 24, 2019 | 364       | 155           |              |           |               |
| June 25, 2019 | 363       | 162           |              |           |               |
| June 26, 2019 | 334       | 147           |              |           |               |
| June 27, 2019 | 367       | 160           |              |           |               |
| June 28, 2019 | 356       | 160           |              |           |               |
| June 29, 2019 | 277       | 130           |              |           |               |
| June 30, 2019 | 279       | 136           |              |           |               |
| Weekly Total  | 2,340     | 261           | Weekly Total | 0         | 0             |