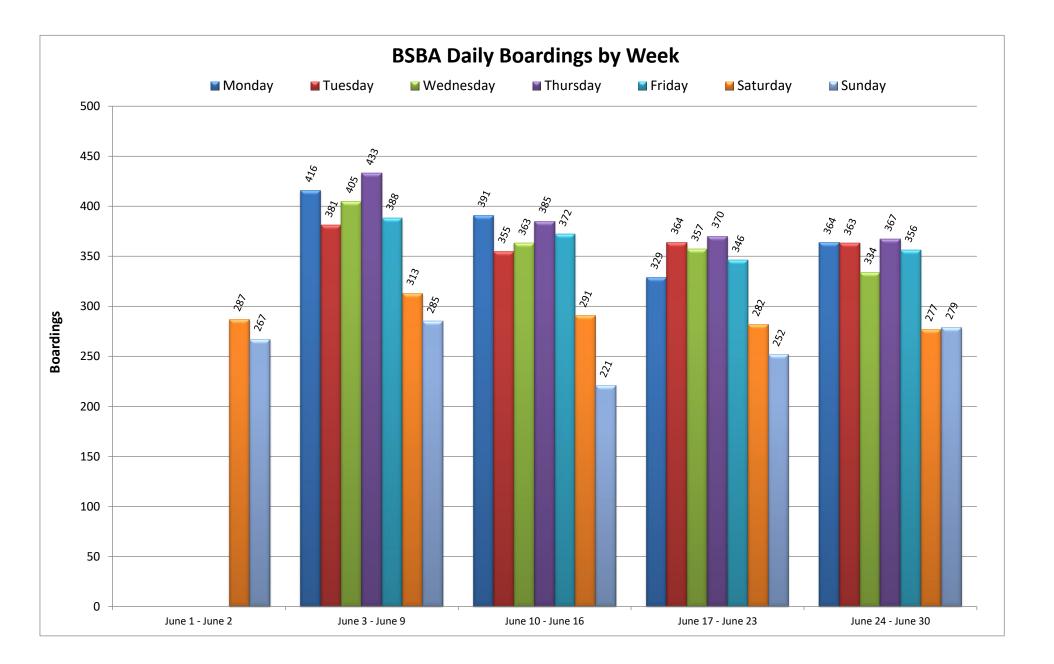

## **BSBA REPORT**

June 01, 2019 - June 30, 2019

|                               | Boardings | Unique Riders |              |           |               |
|-------------------------------|-----------|---------------|--------------|-----------|---------------|
| June 01, 2019 - June 30, 2019 | 10,193    | 353           |              |           |               |
|                               | Boardings | Unique Riders |              | Boardings | Unique Riders |
|                               |           |               | June 3, 2019 | 416       | 167           |
|                               |           |               | June 4, 2019 | 381       | 173           |
|                               |           |               | June 5, 2019 | 405       | 166           |
|                               |           |               | June 6, 2019 | 433       | 185           |
|                               |           |               | June 7, 2019 | 388       | 182           |
| June 1, 2019                  | 287       | 135           | June 8, 2019 | 313       | 146           |
| June 2, 2019                  | 267       | 123           | June 9, 2019 | 285       | 131           |
| Weekly Total                  | 554       | 171           | Weekly Total | 2,621     | 272           |

|               | Boardings | Unique Riders |               | Boardings | Unique Riders |
|---------------|-----------|---------------|---------------|-----------|---------------|
| June 10, 2019 | 391       | 169           | June 17, 2019 | 329       | 148           |
| June 11, 2019 | 355       | 154           | June 18, 2019 | 364       | 155           |
| June 12, 2019 | 363       | 159           | June 19, 2019 | 357       | 147           |
| June 13, 2019 | 385       | 171           | June 20, 2019 | 370       | 162           |
| June 14, 2019 | 372       | 159           | June 21, 2019 | 346       | 162           |
| June 15, 2019 | 291       | 139           | June 22, 2019 | 282       | 133           |
| June 16, 2019 | 221       | 115           | June 23, 2019 | 252       | 112           |
| Weekly Total  | 2,378     | 285           | Weekly Total  | 2,300     | 265           |

|               | Boardings | Unique Riders |              | Boardings | Unique Riders |
|---------------|-----------|---------------|--------------|-----------|---------------|
| June 24, 2019 | 364       | 155           |              |           |               |
| June 25, 2019 | 363       | 162           |              |           |               |
| June 26, 2019 | 334       | 147           |              |           |               |
| June 27, 2019 | 367       | 160           |              |           |               |
| June 28, 2019 | 356       | 160           |              |           |               |
| June 29, 2019 | 277       | 130           |              |           |               |
| June 30, 2019 | 279       | 136           |              |           |               |
| Weekly Total  | 2,340     | 261           | Weekly Total | 0         | 0             |