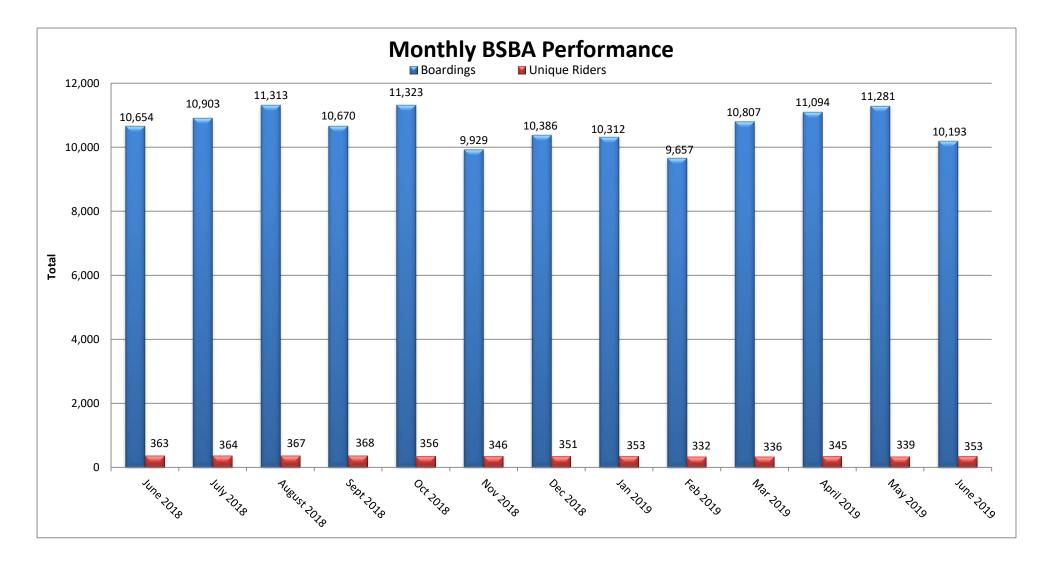

## **BSBA REPORT**

June 01, 2019 - June 30, 2019

|                               | Boardings | Unique Riders |              |           |               |
|-------------------------------|-----------|---------------|--------------|-----------|---------------|
| June 01, 2019 - June 30, 2019 | 10,193    | 353           |              |           |               |
|                               | Boardings | Unique Riders |              | Boardings | Unique Riders |
|                               |           |               | June 3, 2019 | 416       | 167           |
|                               |           |               | June 4, 2019 | 381       | 173           |
|                               |           |               | June 5, 2019 | 405       | 166           |
|                               |           |               | June 6, 2019 | 433       | 185           |
|                               |           |               | June 7, 2019 | 388       | 182           |
| June 1, 2019                  | 287       | 135           | June 8, 2019 | 313       | 146           |
| June 2, 2019                  | 267       | 123           | June 9, 2019 | 285       | 131           |
| Weekly Total                  | 554       | 171           | Weekly Total | 2,621     | 272           |