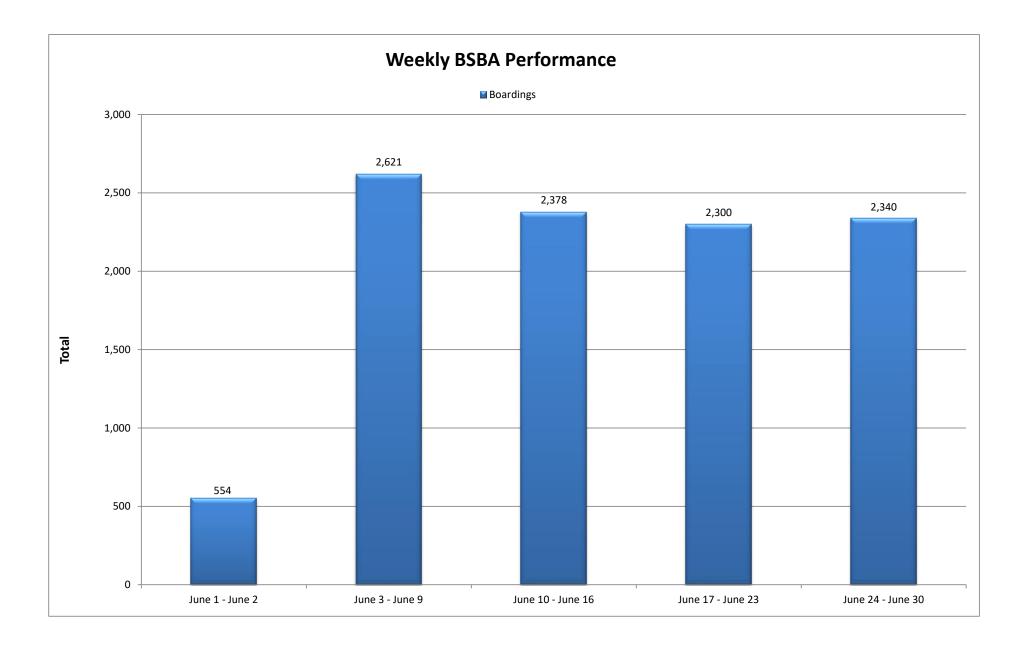

## **BSBA REPORT**

June 01, 2019 - June 30, 2019

|                               | Boardings | Unique Riders |              |           |               |
|-------------------------------|-----------|---------------|--------------|-----------|---------------|
| June 01, 2019 - June 30, 2019 | 10,193    | 353           |              |           |               |
|                               | Boardings | Unique Riders |              | Boardings | Unique Riders |
|                               |           |               | June 3, 2019 | 416       | 167           |
|                               |           |               | June 4, 2019 | 381       | 173           |
|                               |           |               | June 5, 2019 | 405       | 166           |
|                               |           |               | June 6, 2019 | 433       | 185           |
|                               |           |               | June 7, 2019 | 388       | 182           |
| June 1, 2019                  | 287       | 135           | June 8, 2019 | 313       | 146           |
| June 2, 2019                  | 267       | 123           | June 9, 2019 | 285       | 131           |
| Weekly Total                  | 554       | 171           | Weekly Total | 2,621     | 272           |

|               | Boardings | Unique Riders |               | Boardings | Unique Riders |
|---------------|-----------|---------------|---------------|-----------|---------------|
| June 10, 2019 | 391       | 169           | June 17, 2019 | 329       | 148           |
| June 11, 2019 | 355       | 154           | June 18, 2019 | 364       | 155           |
| June 12, 2019 | 363       | 159           | June 19, 2019 | 357       | 147           |
| June 13, 2019 | 385       | 171           | June 20, 2019 | 370       | 162           |
| June 14, 2019 | 372       | 159           | June 21, 2019 | 346       | 162           |
| June 15, 2019 | 291       | 139           | June 22, 2019 | 282       | 133           |
| June 16, 2019 | 221       | 115           | June 23, 2019 | 252       | 112           |
| Weekly Total  | 2,378     | 285           | Weekly Total  | 2,300     | 265           |

|               | Boardings | Unique Riders |              | Boardings | Unique Riders |
|---------------|-----------|---------------|--------------|-----------|---------------|
| June 24, 2019 | 364       | 155           |              |           |               |
| June 25, 2019 | 363       | 162           |              |           |               |
| June 26, 2019 | 334       | 147           |              |           |               |
| June 27, 2019 | 367       | 160           |              |           |               |
| June 28, 2019 | 356       | 160           |              |           |               |
| June 29, 2019 | 277       | 130           |              |           |               |
| June 30, 2019 | 279       | 136           |              |           |               |
| Weekly Total  | 2,340     | 261           | Weekly Total | 0         | 0             |