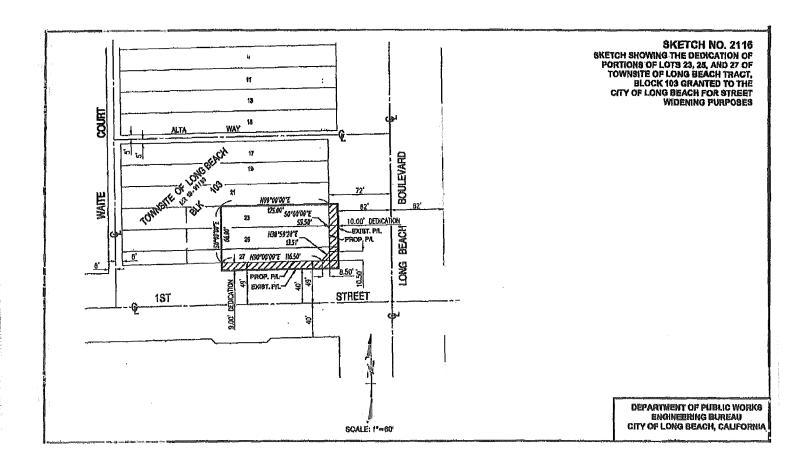

#### **DISCUSSION**

Yogesh R. Patel and Minal T. Patel, owners of the property at 107 Long Beach Boulevard, plan to construct a five-story hotel with 34 guest rooms and 8 car lifts. To accommodate the construction, it is necessary that an easement be granted to the City for street widening purposes to accommodate increases in traffic flow (Attachment A).

City staff conducted a review of affected agencies and there were no objections to the proposed easement. In conformance with the California Environmental Quality Act, Categorical Exemption CE-15-186 was issued for this project on December 30, 2015 (Attachment B).