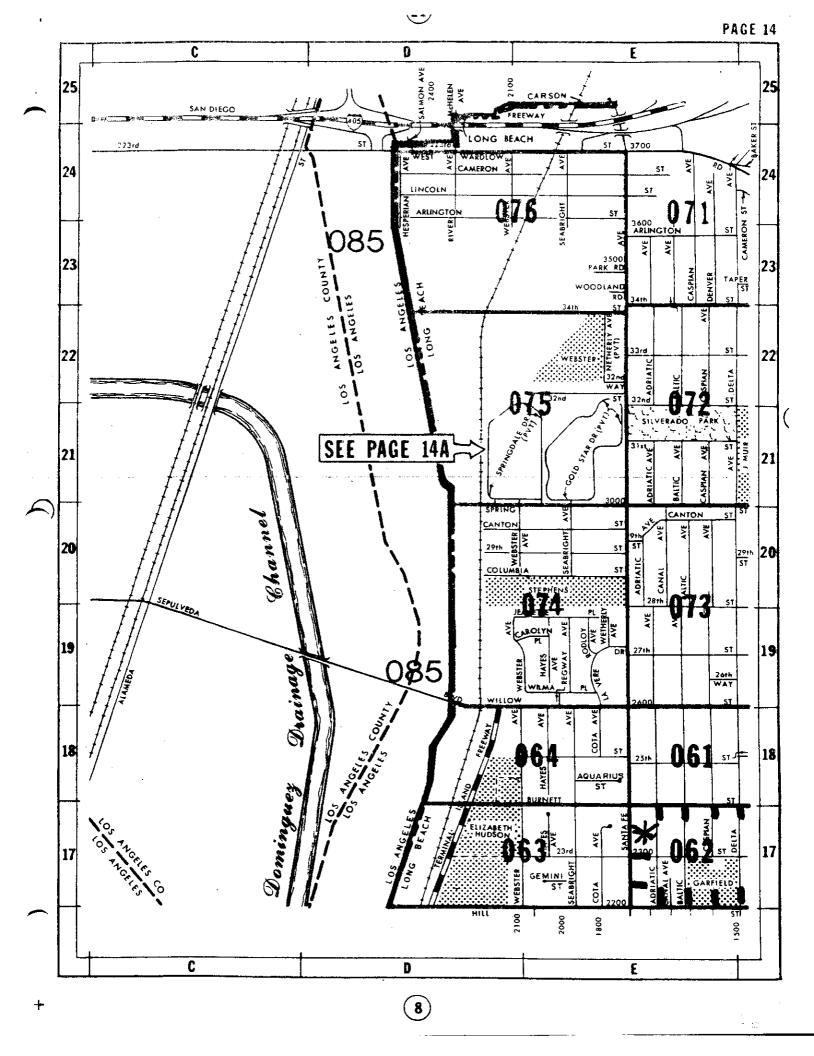

APPROVED:

H. WEST AGER

| HONORABLE MAYOR AND CITY COUNCIL | - |
|----------------------------------|---|
| October 20, 2009                 |   |

| Council District:                                                                                                                                 | 7                                                                                                                                                                                    |                                                                                                              |  |  |
|---------------------------------------------------------------------------------------------------------------------------------------------------|--------------------------------------------------------------------------------------------------------------------------------------------------------------------------------------|--------------------------------------------------------------------------------------------------------------|--|--|
| Applicant:<br>DBA:<br>Address:                                                                                                                    | Indalecio Valencia<br>Nechos Restaurant<br>2380 Santa Fe Avenue                                                                                                                      |                                                                                                              |  |  |
| Type of Application:                                                                                                                              | A premise-to-premise transfer of an On-Sale Beer and Wine for bonafide eating place license. This license is being transferred from 2645 1/2 East Carson Street, Carson, California. |                                                                                                              |  |  |
| Bases for possible protest: Over concentration.<br>Churches within immediate vicinity.<br>School within 600 feet.<br>Residences within 100 feet.  |                                                                                                                                                                                      |                                                                                                              |  |  |
| PUBLIC CONVENIENCE                                                                                                                                | DETERMINATION                                                                                                                                                                        | A determination by the City of public convenience and necessity <b>is not</b> required for this application. |  |  |
| Census Tract:                                                                                                                                     | 5727.00                                                                                                                                                                              |                                                                                                              |  |  |
| Boundaries:                                                                                                                                       | Hill Street to<br>Los Angele                                                                                                                                                         | et to the North<br>o the South<br>s River to the East<br>renue to the West                                   |  |  |
| Number of licenses allowe<br>Number of licenses existing                                                                                          |                                                                                                                                                                                      |                                                                                                              |  |  |
| Police Reporting District:                                                                                                                        | 062                                                                                                                                                                                  |                                                                                                              |  |  |
| Boundaries:                                                                                                                                       | Hill Street to<br>Long Beach                                                                                                                                                         | eet to the North<br>o the South<br>n Freeway to the East<br>venue to the West                                |  |  |
| Reported crimes in this district for ABC purposes are 68. Crime in a reporting district must be at least 191 to qualify for a high crime protest. |                                                                                                                                                                                      |                                                                                                              |  |  |

## **RESIDENCE WITHIN 100 FEET**

2407 Adriatic Avenue 2359 Adriatic Avenue 2403 Adriatic Avenue 2383 Adriatic Avenue 2381 Adriatic Avenue 2351 Adriatic Avenue 2355 Adriatic Avenue 1602 West Burnett Avenue 1610 West Burnett Avenue 1618 West Burnett Avenue 1700 West Burnett Avenue 1705 West Burnett Avenue

## CHURCHES, SCHOOLS, PARKS, HOSPITALS AND PLAYGROUNDS WITHIN **600 FEET**

| 23 <sup>rd</sup> Street and Santa Fe Avenue | Saint Lucy School   |
|---------------------------------------------|---------------------|
| 2360 Santa Fe Avenue                        | Long Beach Buddh    |
| 2426 Santa Fe Avenue                        | Iglesia Cristo Vive |