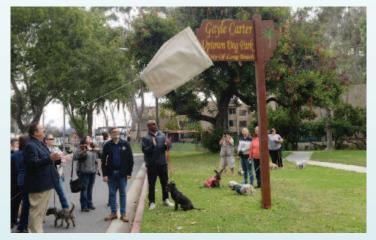

# **Uptown Dog Park Renamed in Honor of Gayle Carter**

On June 1, the Uptown Dog Park at Scherer Park was renamed in honor of Gayle Carter. Gayle Carter was a long-time supporter of the Uptown Dog Park since its opening in 2009 at Scherer Park, and was an advocate for animals and their human companions.

Gayle passed away in September 2017 and leaves a legacy of volunteerism, fundraising and setting an example of concern and compassion for animals and people that is best stated by the Long Beach Post's obituary headline for her, "Always Everyone Before Herself." She established the Friends of Uptown Dog Park and helped to open dog parks at Jackson and Coolidge Parks. She arranged for dog obedience and agility classes, and spay and neuter clinics to be held at the park. Her enthusiasm also led to fun community events such as wiener dog races, potlucks, canine fashion shows and photos with Santa. She was known for helping to raise money to help people experiencing homelessness take care of their dogs.

"The city is fortunate to have nine off leash dog recreation areas for people and their pets to play," said Mayor Robert Garcia. The contributions of people like Gayle Carter who share their love of pets and their positive energy, make these places safe, fun and welcoming places for the community."

"Her positive impact on the Uptown Dog Park and her work to educate and involve the community in issues related to responsible pet ownership make renaming this dog park in her honor, a natural way to honor her legacy," said Councilman Al Austin.