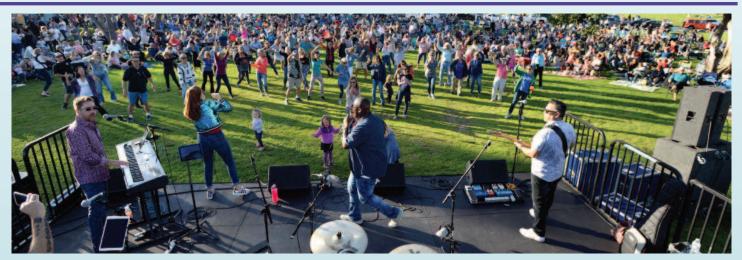

The band Under Cover kicked off the 100 Days of Summer celebration with a free concert at Marine Stadium on Friday, May 24. Under Cover played high-energy dance music featuring pop, rock, soul, funk, Latin, R&B, Top 40 and favorites from the '50s to present day. The event also featured a Kids Zone and food trucks.

From aquatics to festivals to free recreation programs for all ages and family friendly free movies and concerts in the park, all residents can stay and play in Long Beach this summer.

For information on this year's 100 Days of Summer programs, residents can visit www.100daysofsummer. org or call 562.570.3100.