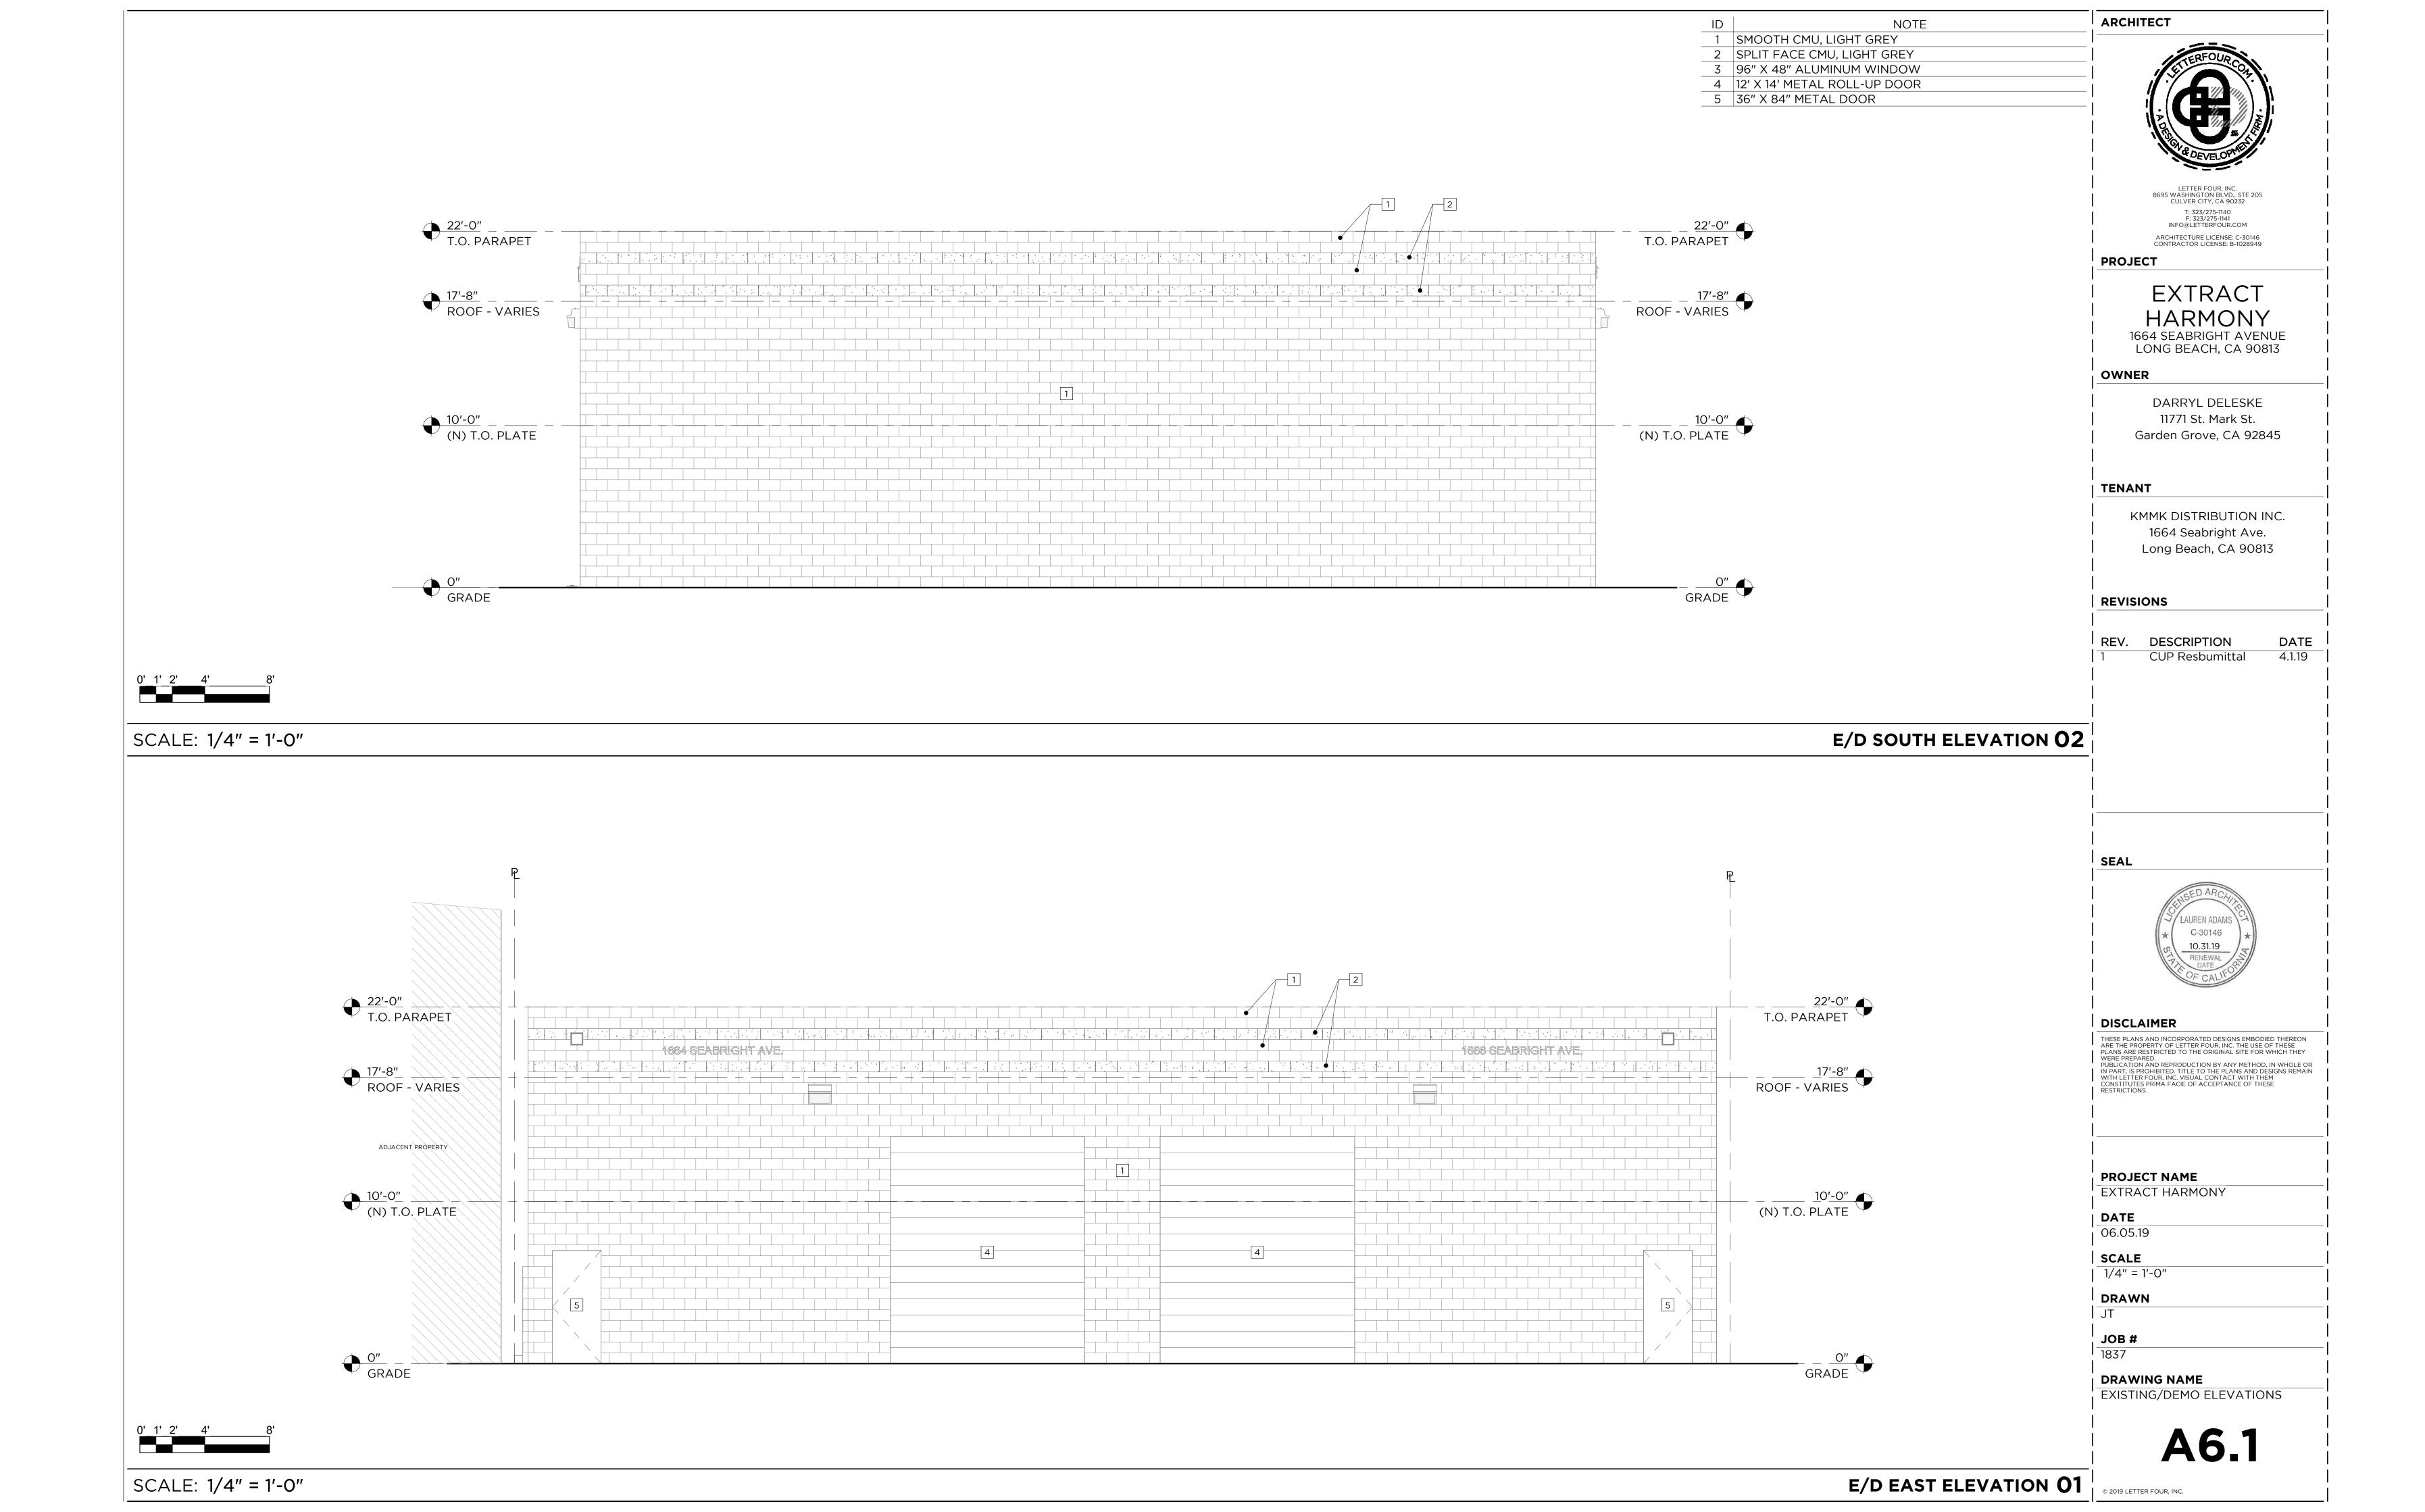

12 (E) FIRE HYDRANT @ SE CORNER OF SEABRIGHT

15 (E) ELECTRICAL METER - NO UPSIZE

16 (N) ST. MARY MAGNOLIA TREE - 3 TOTAL

17 (E) WALL PACK LIGHT. SEE ELEVATIONS

18 (N) PHORMIUM "SUNDOWNER" NEW ZEALAND FLAX