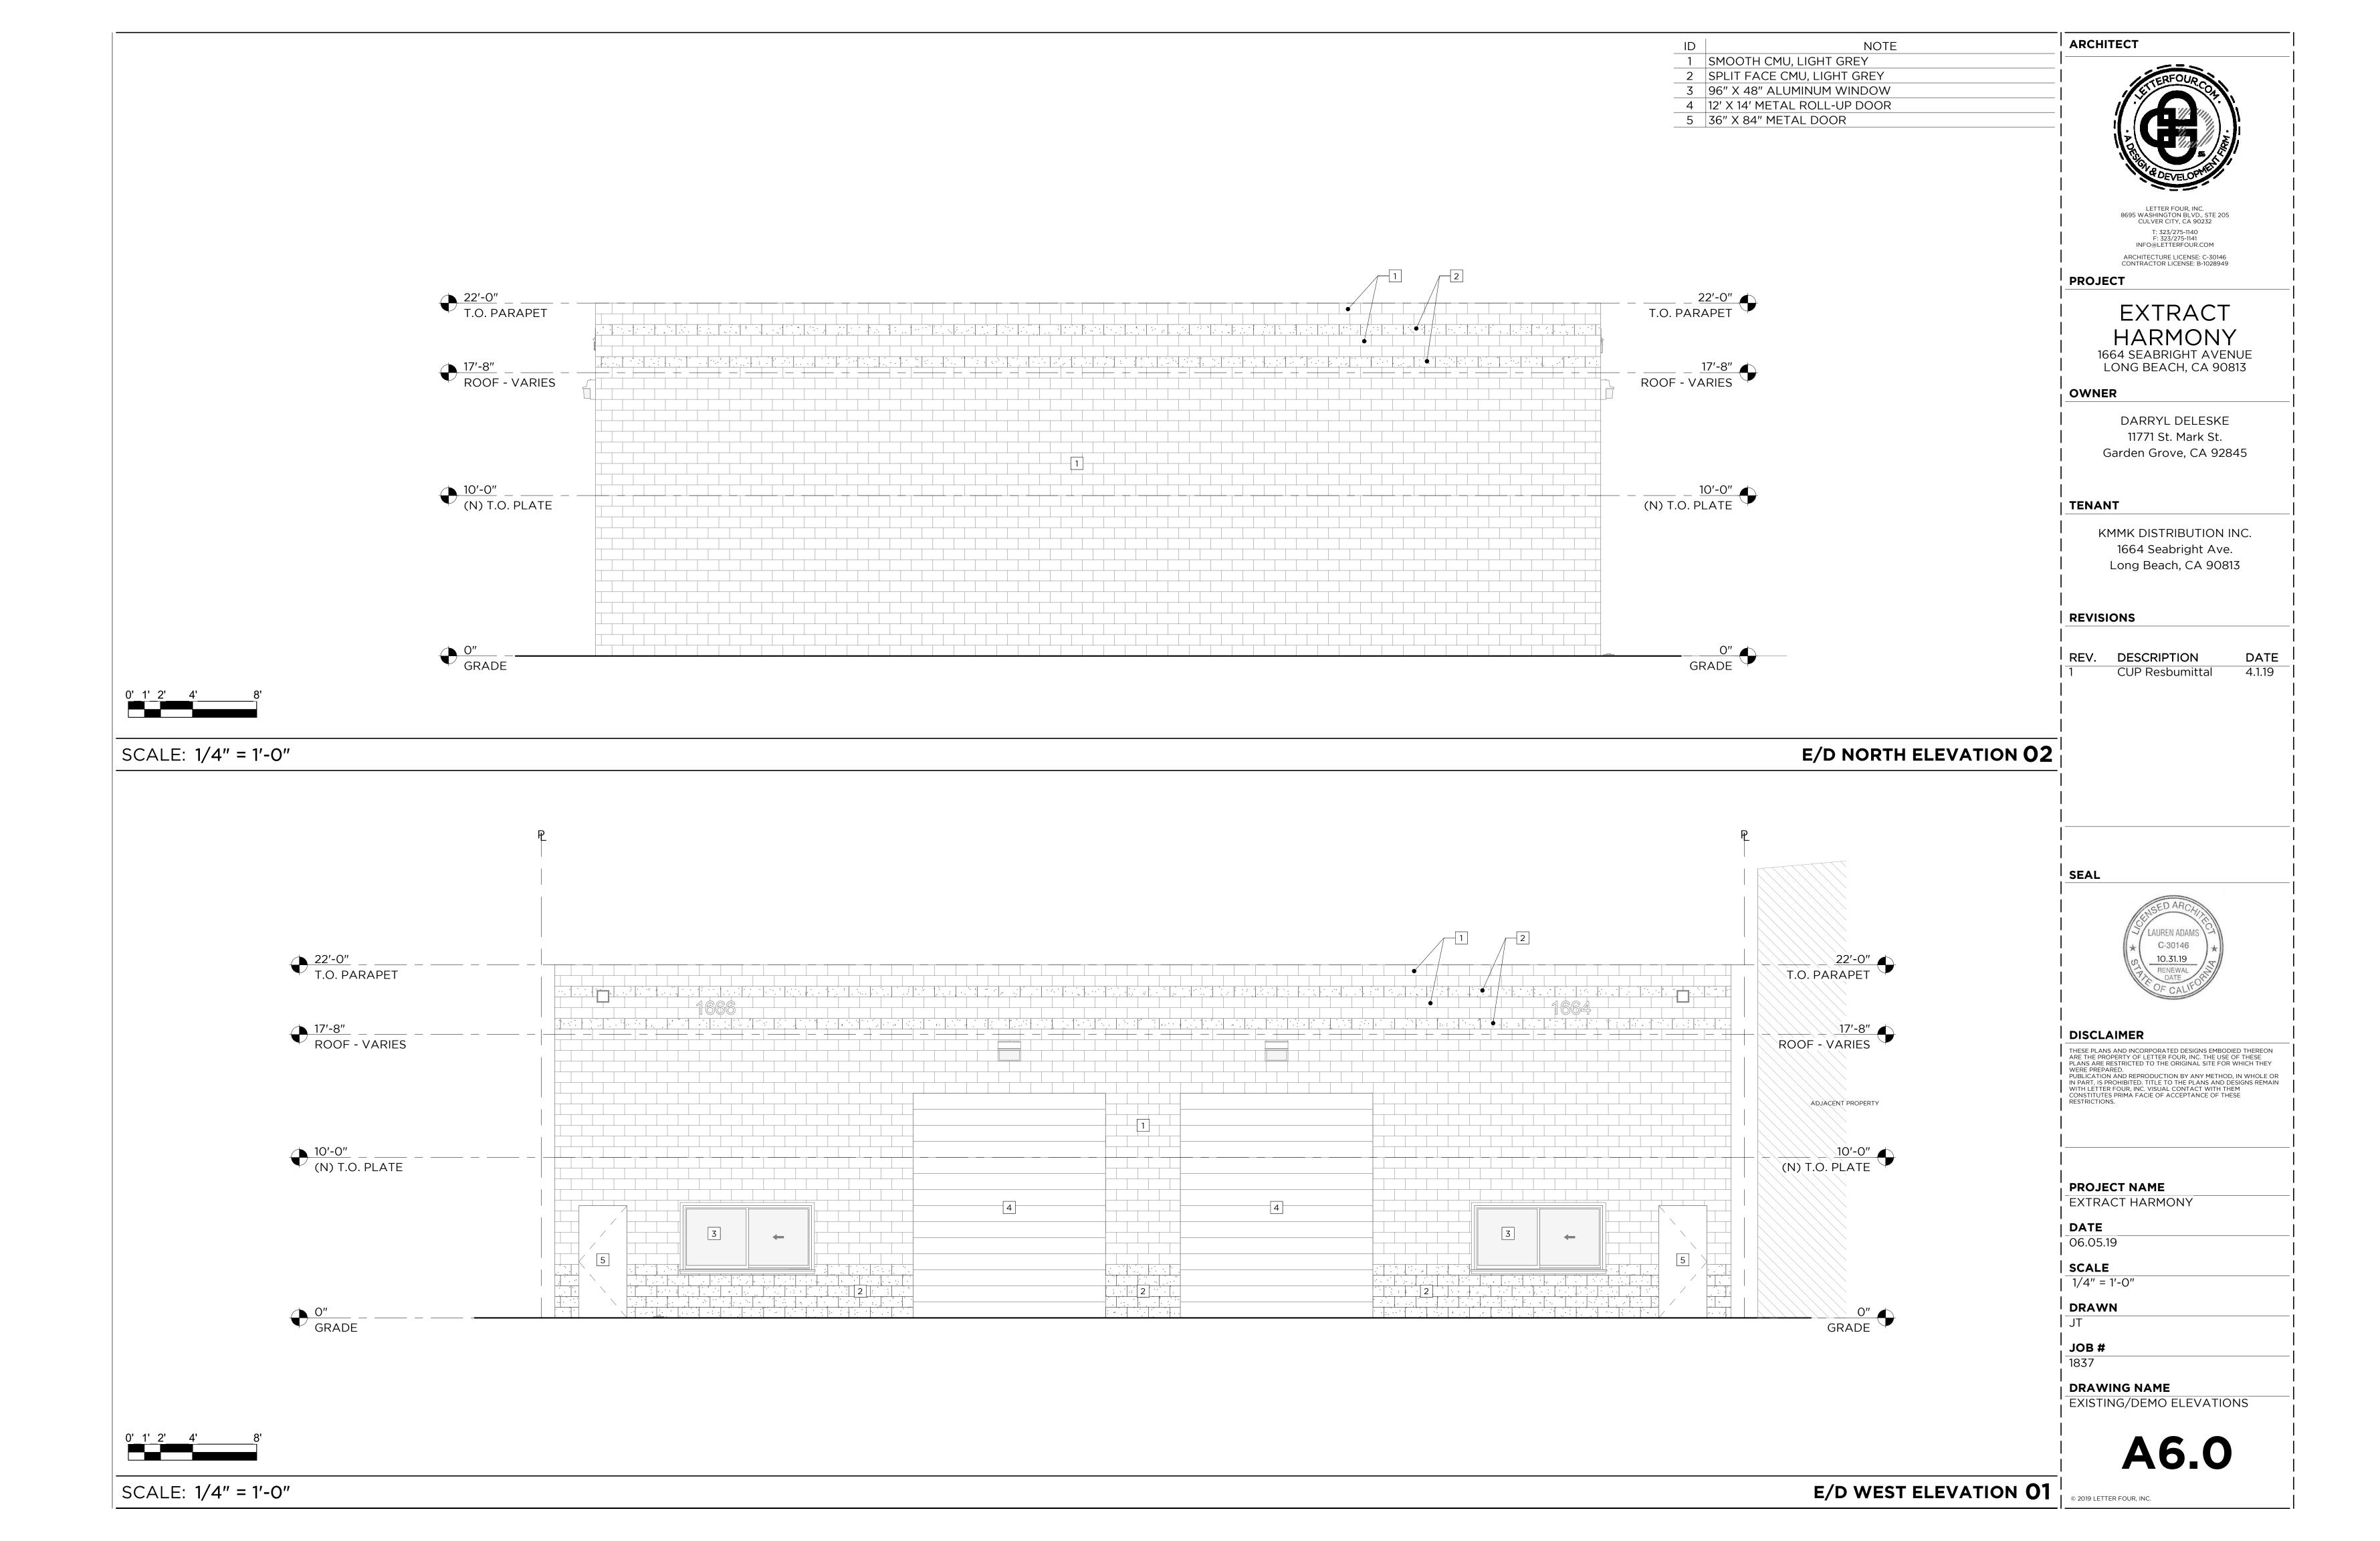

12 (E) FIRE HYDRANT @ SE CORNER OF SEABRIGHT

15 (E) ELECTRICAL METER - NO UPSIZE

16 (N) ST. MARY MAGNOLIA TREE - 3 TOTAL

17 (E) WALL PACK LIGHT. SEE ELEVATIONS

18 (N) PHORMIUM "SUNDOWNER" NEW ZEALAND FLAX