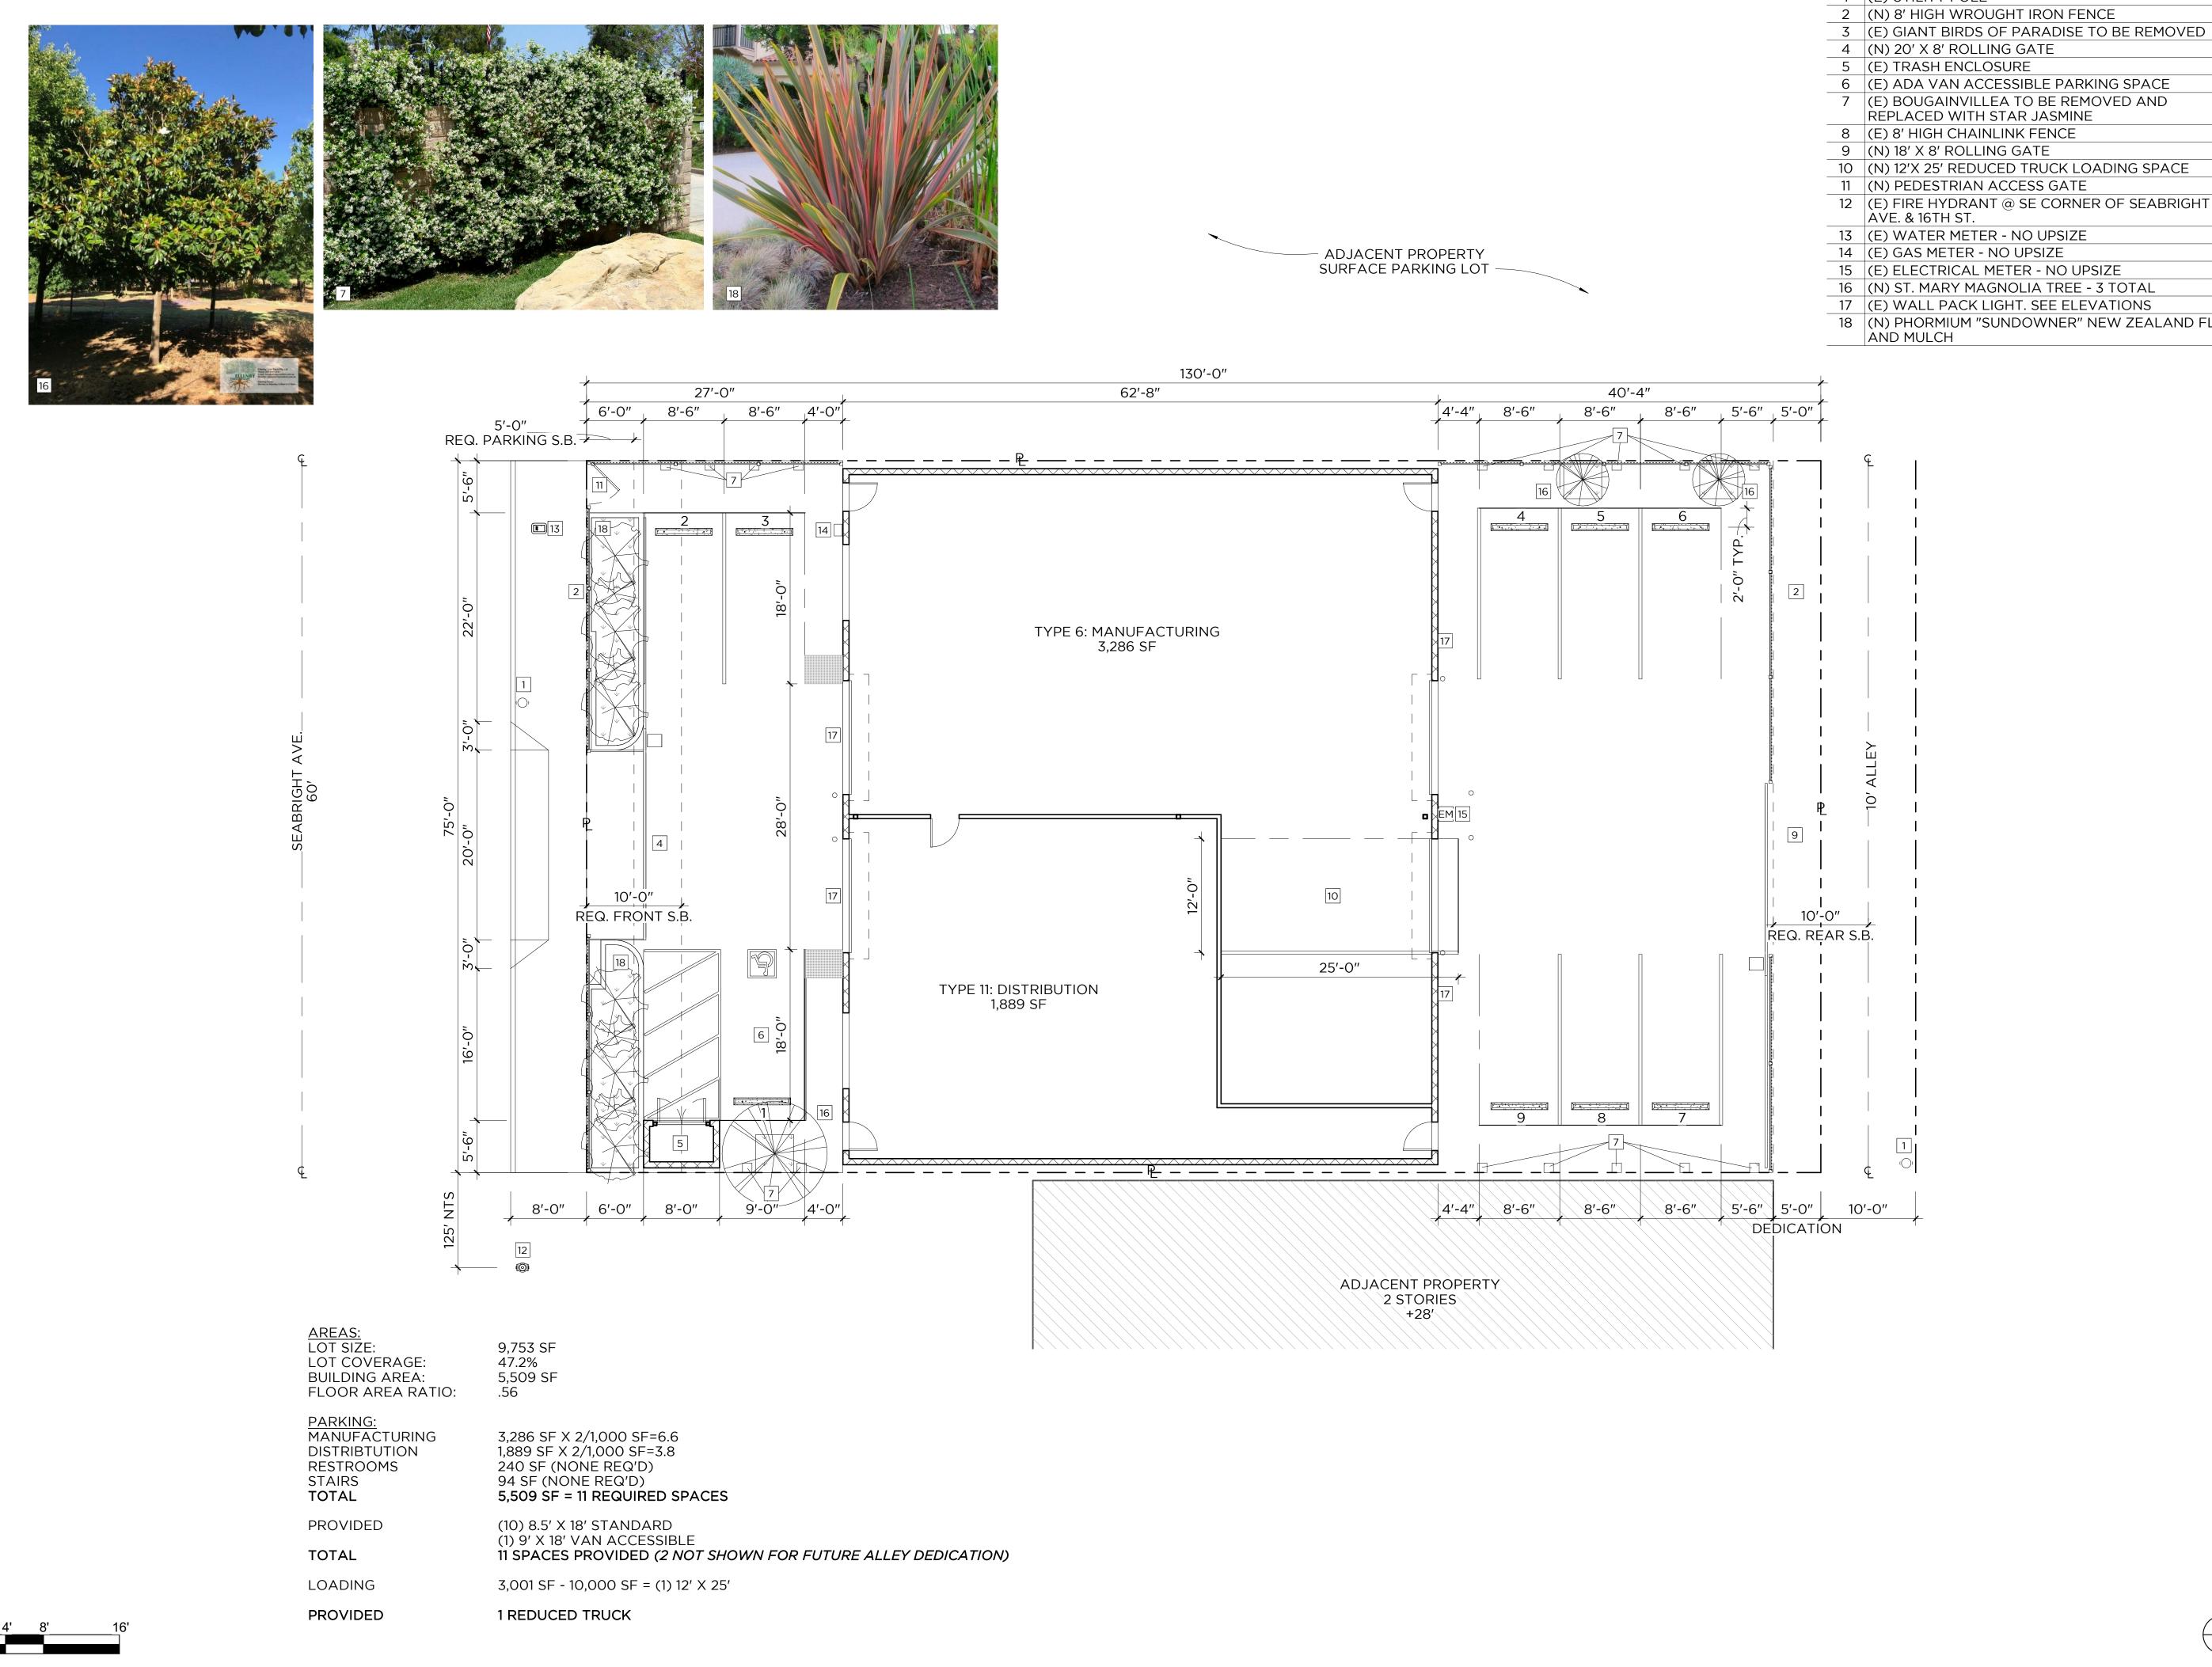

1 (E) UTILITY POLE

2 (N) 8' HIGH WROUGHT IRON FENCE

3 (E) GIANT BIRDS OF PARADISE TO BE REMOVED

NOTE

4 (N) 20' X 8' ROLLING GATE

5 (E) TRASH ENCLOSURE

6 (E) ADA VAN ACCESSIBLE PARKING SPACE 7 (E) BOUGAINVILLEA TO BE REMOVED AND

12 (E) FIRE HYDRANT @ SE CORNER OF SEABRIGHT

15 (E) ELECTRICAL METER - NO UPSIZE

16 (N) ST. MARY MAGNOLIA TREE - 3 TOTAL

17 (E) WALL PACK LIGHT. SEE ELEVATIONS

18 (N) PHORMIUM "SUNDOWNER" NEW ZEALAND FLAX

#### REVISIONS

| REV. | DESCRIPTION              | DATE    |
|------|--------------------------|---------|
| 1    | CUP Resbumittal          | 4.1.19  |
| 2    | CUP Truck Loading        | 4.16.19 |
| 3    | CUP Site<br>Improvements | 5.3.19  |
| 4    | CUP Landscape            | 6.5.19  |