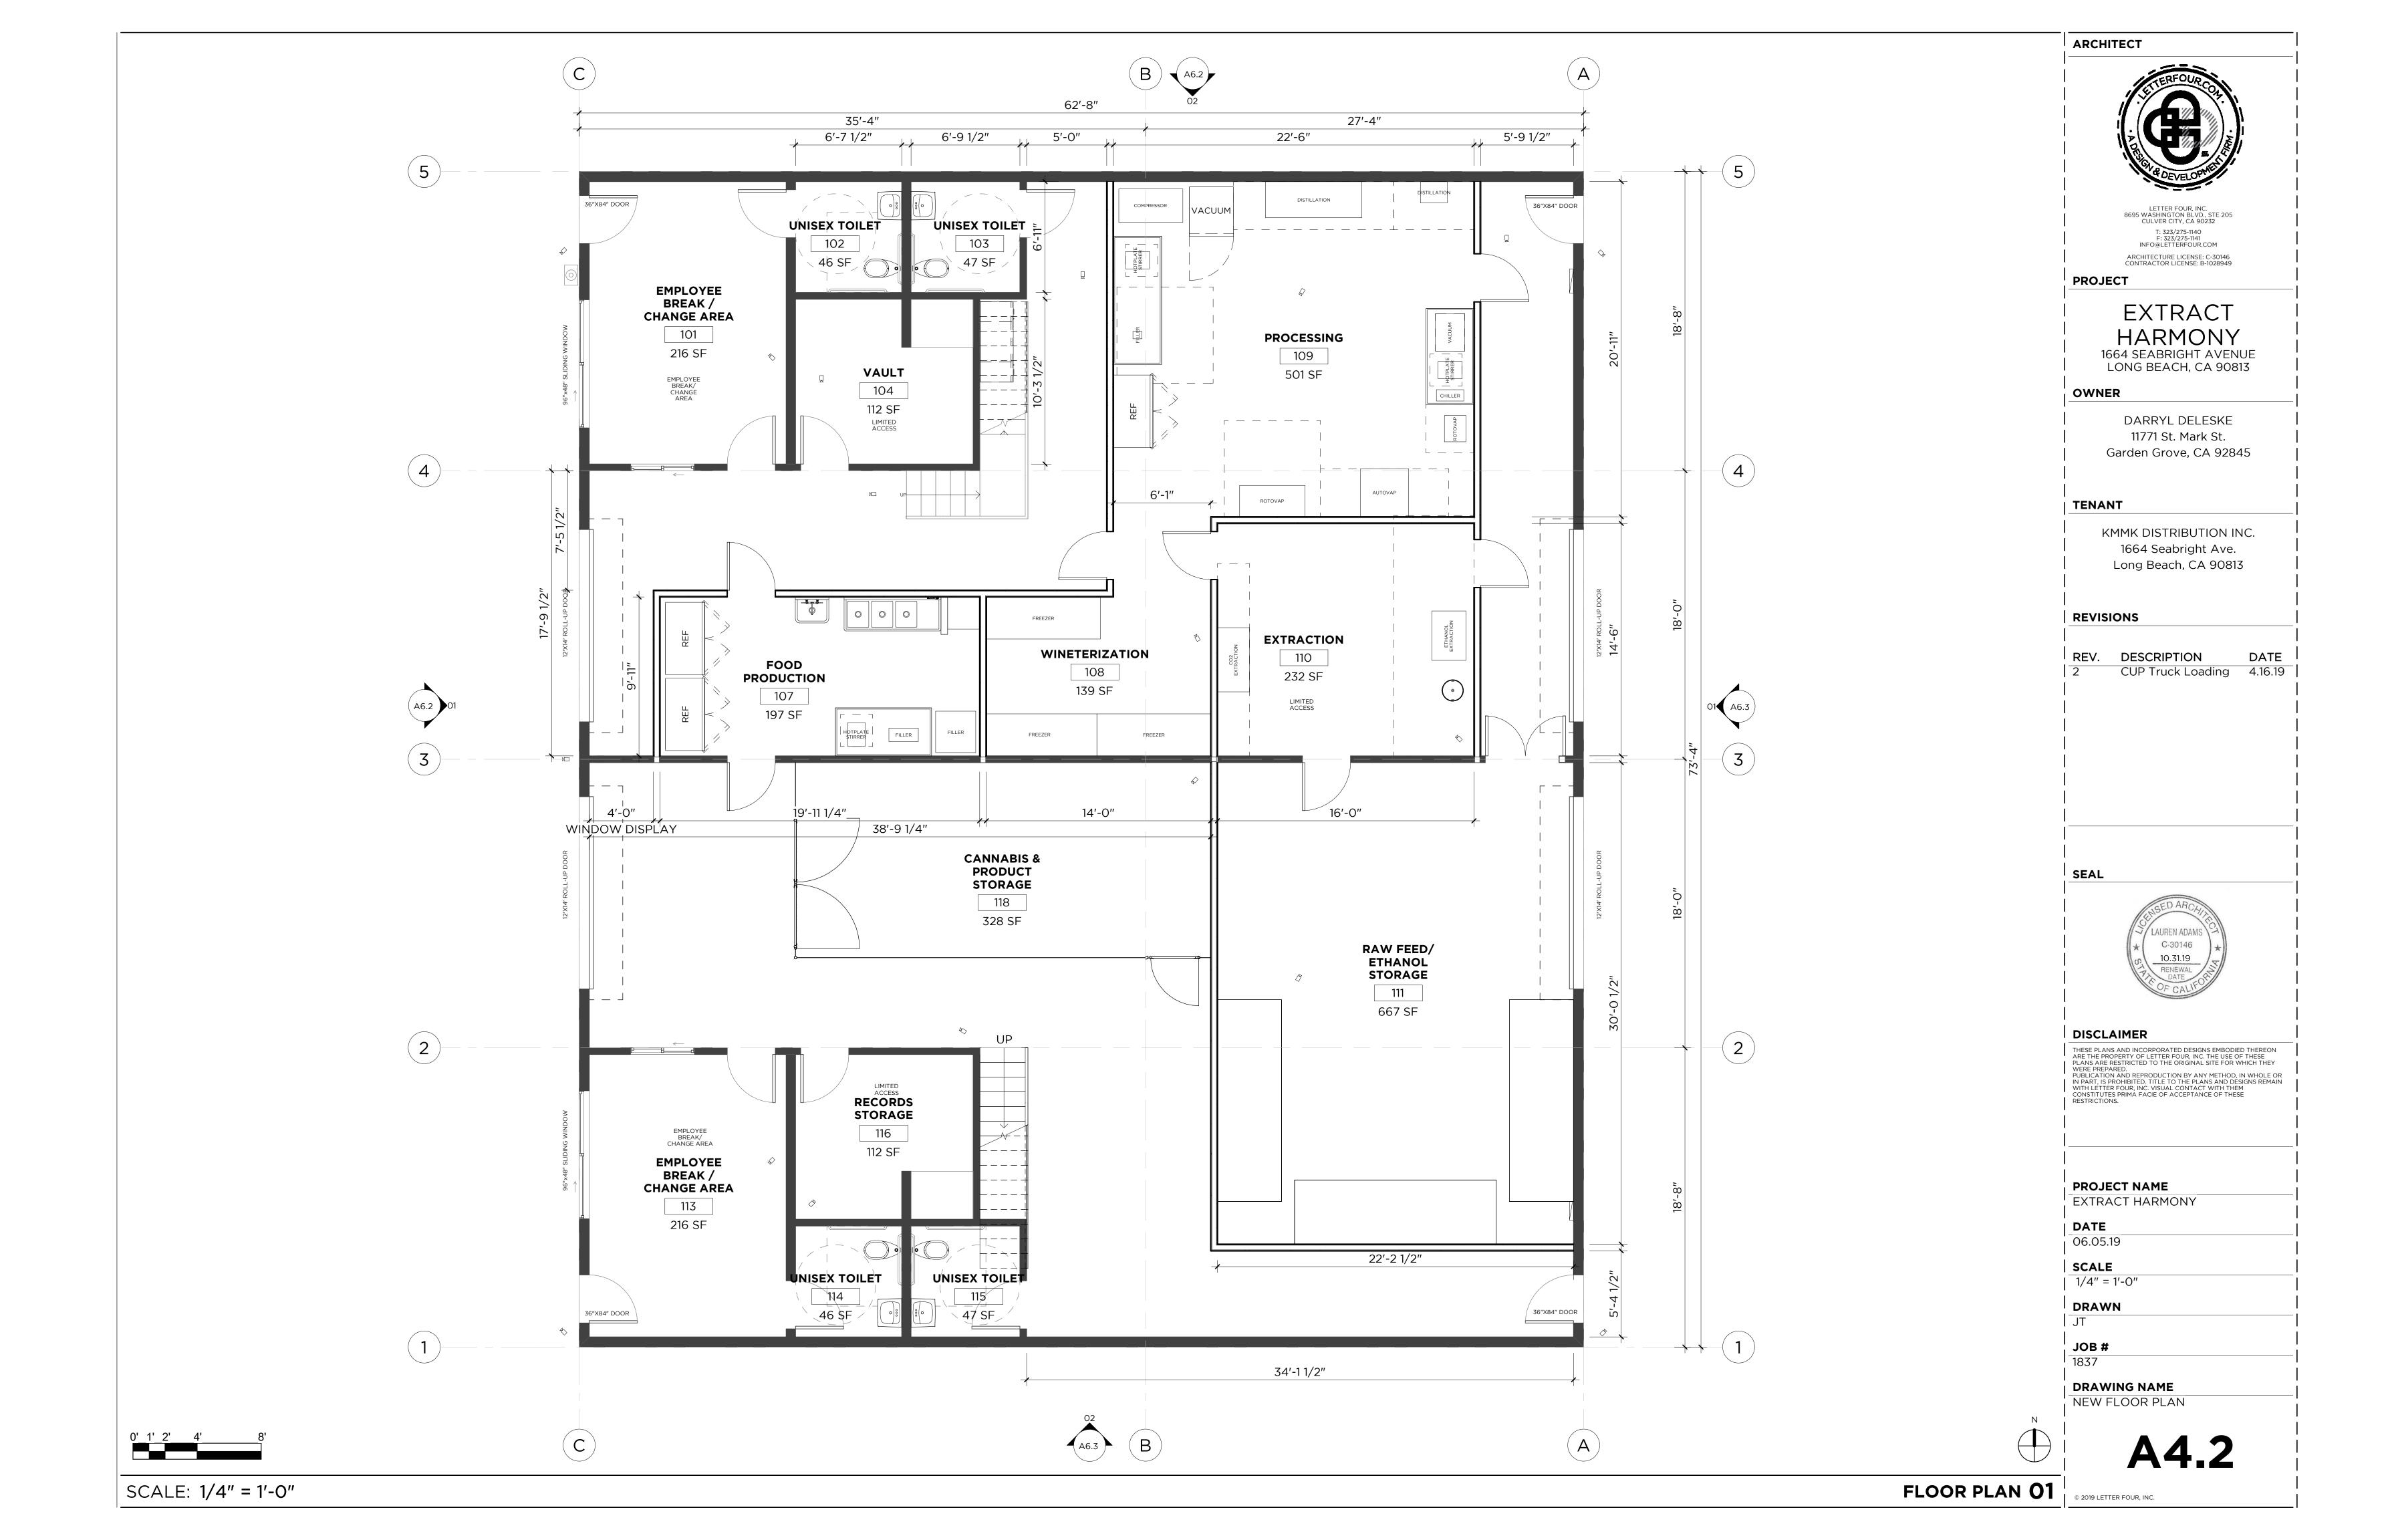

LETTER FOUR, INC. 8695 WASHINGTON BLVD., STE 205 CULVER CITY, CA 90232 T: 323/275-1140 F: 323/275-1141 INFO@LETTERFOUR.COM ARCHITECTURE LICENSE: C-30146 CONTRACTOR LICENSE: B-1028949

#### PROJECT

**EXTRACT** HARMONY 1664 SEABRIGHT AVENUE LONG BEACH, CA 90813

DARRYL DELESKE 11771 St. Mark St.

| K⊏V. | DESCRIPTION              | DATE   |
|------|--------------------------|--------|
|      | CUP Resbumittal          | 4.1.19 |
| 3    | CUP Site<br>Improvements | 5.3.19 |
|      |                          |        |