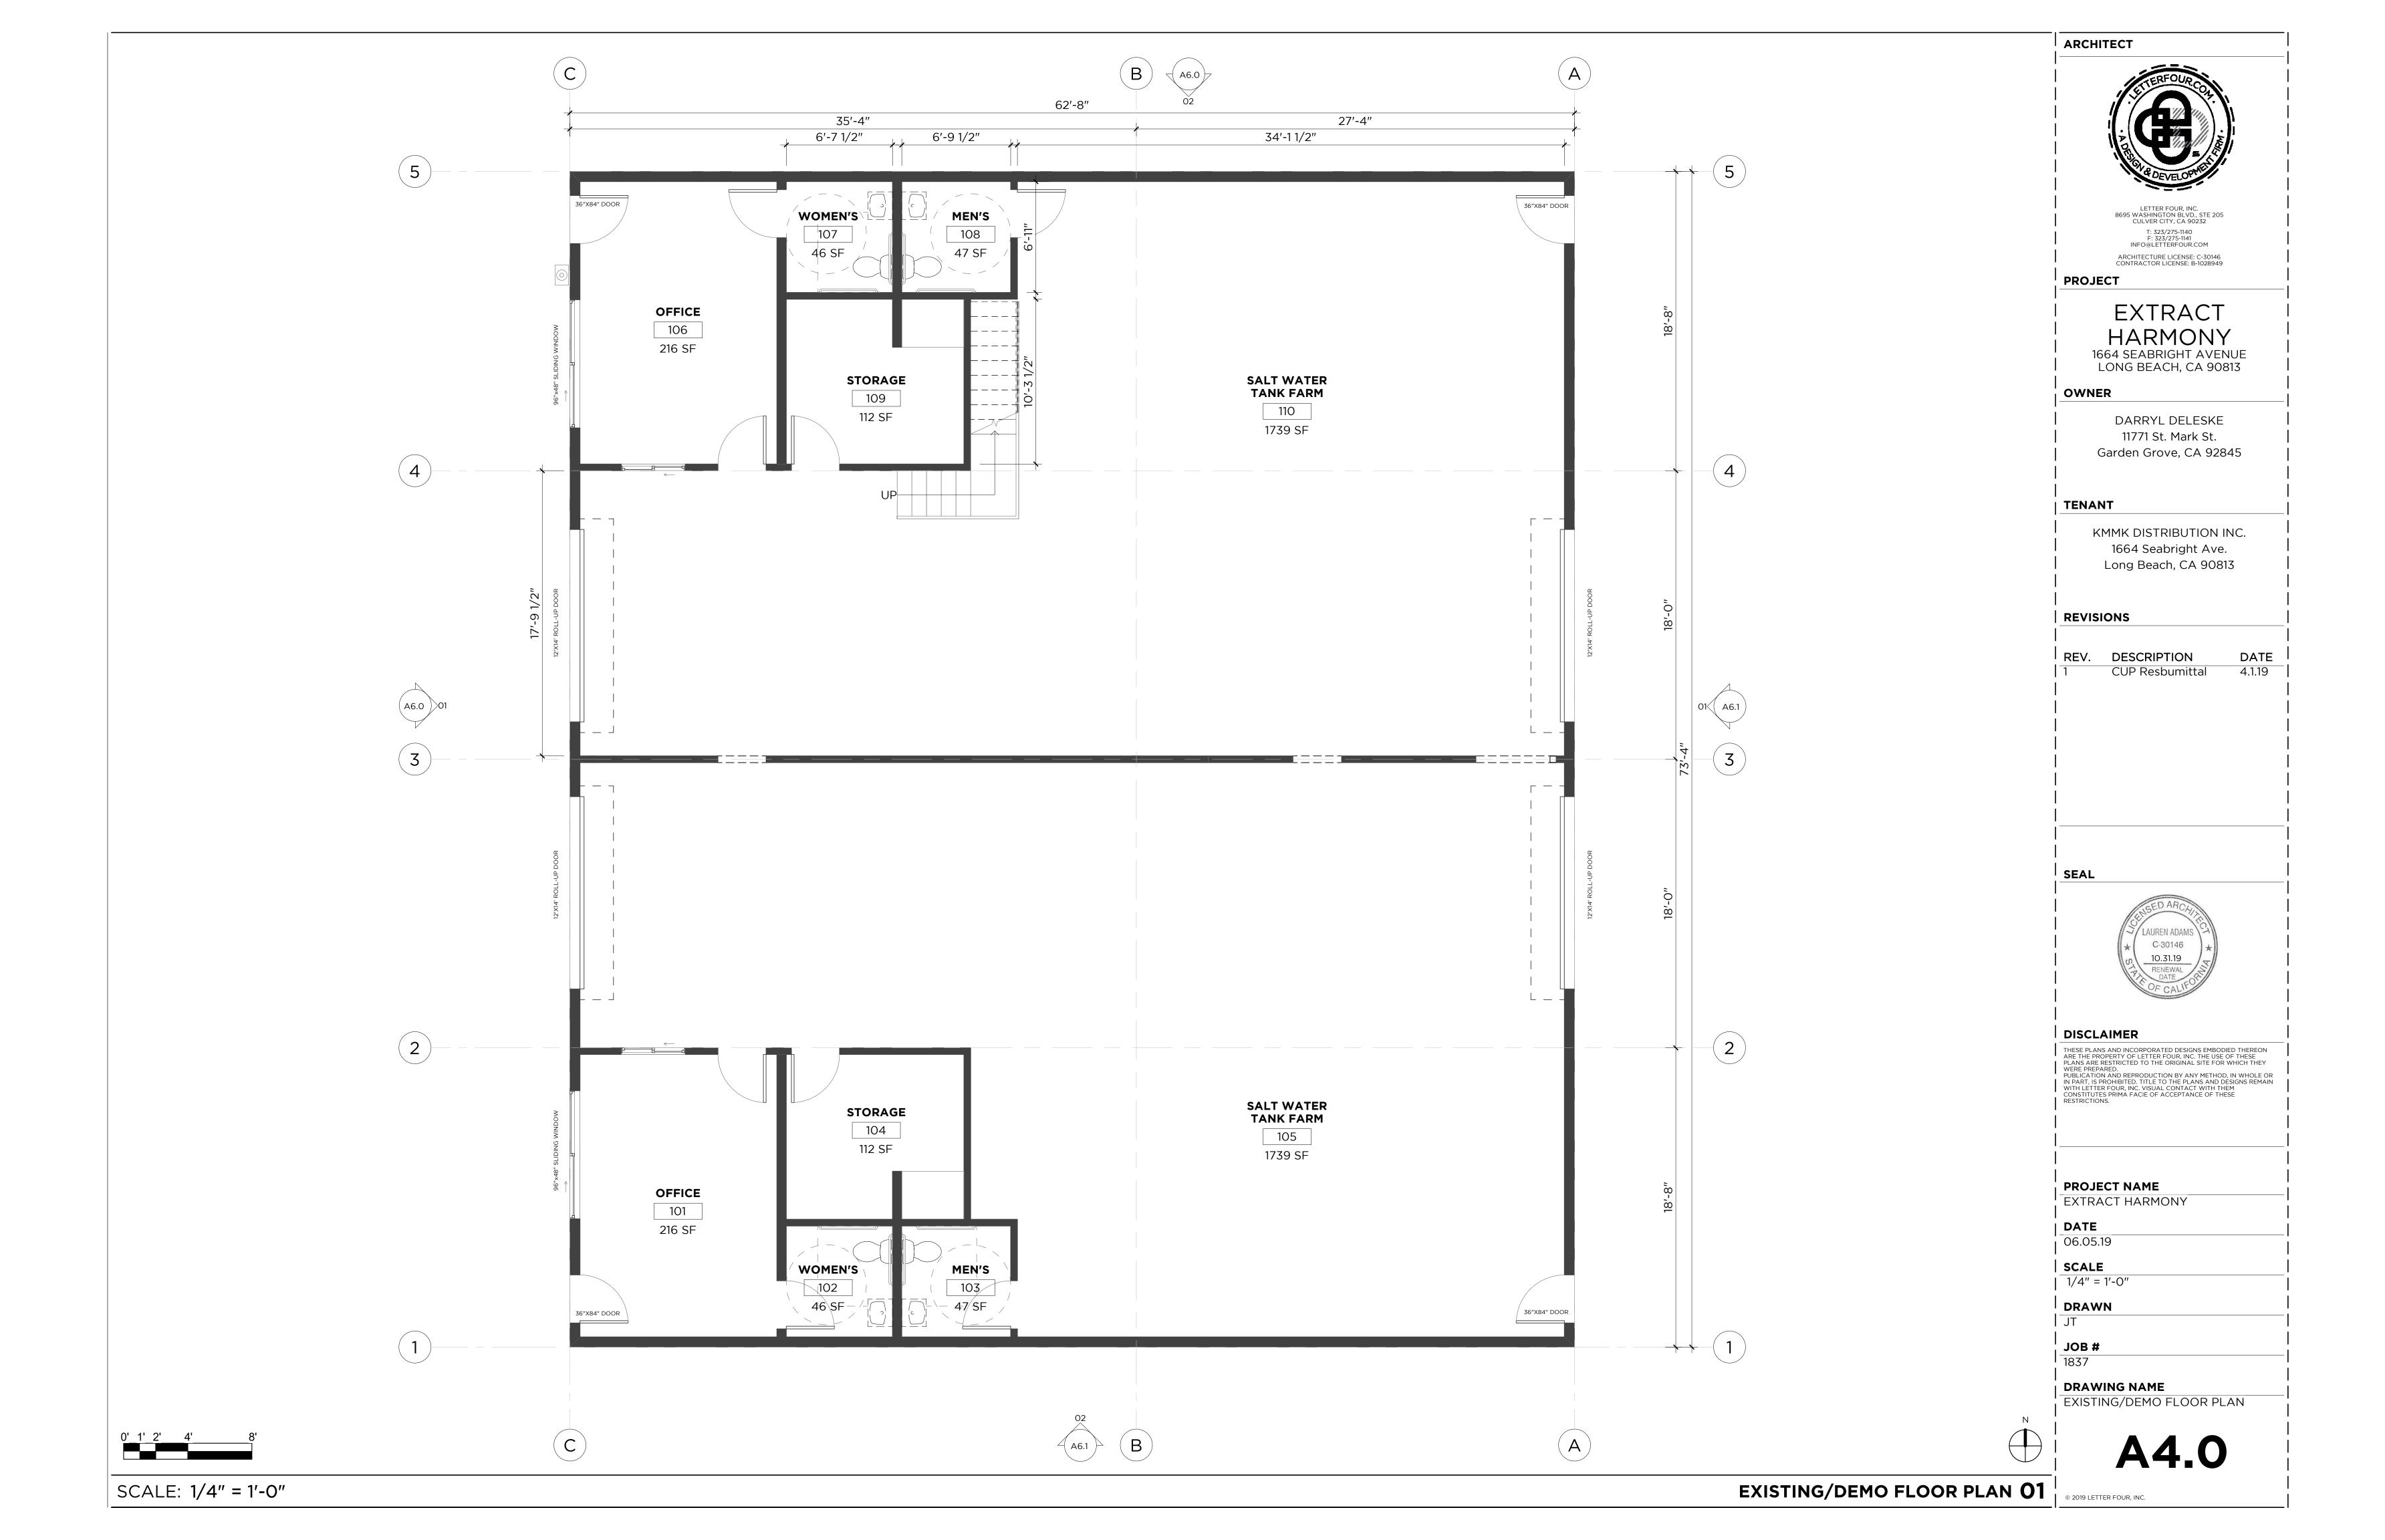

PROJECT

EXTRACT HARMONY 1664 SEABRIGHT AVENUE LONG BEACH, CA 90813

**OWNER** 

DARRYL DELESKE 11771 St. Mark St. Garden Grove, CA 92845

TENANT

KMMK DISTRIBUTION INC. 1664 Seabright Ave. Long Beach, CA 90813

REVISIONS

REV. DESCRIPTION DATE CUP Resbumittal 4.1.19

SEAL

DISCLAIMER

THESE PLANS AND INCORPORATED DESIGNS EMBODIED THEREON ARE THE PROPERTY OF LETTER FOUR, INC. THE USE OF THESE PLANS ARE RESTRICTED TO THE ORIGINAL SITE FOR WHICH THEY WERE PREPARED.
PUBLICATION AND REPRODUCTION BY ANY METHOD, IN WHOLE OR IN PART, IS PROHIBITED. TITLE TO THE PLANS AND DESIGNS REMAIN WITH LETTER FOUR, INC. VISUAL CONTACT WITH THEM CONSTITUTES PRIMA FACIE OF ACCEPTANCE OF THESE RESTRICTIONS.

PROJECT NAME

EXTRACT HARMONY

DATE 06.05.19

SCALE 1/8" = 1'-0"

DRAWN

JOB# 1837

DRAWING NAME EXITING SITE PLAN

**A3.0** 