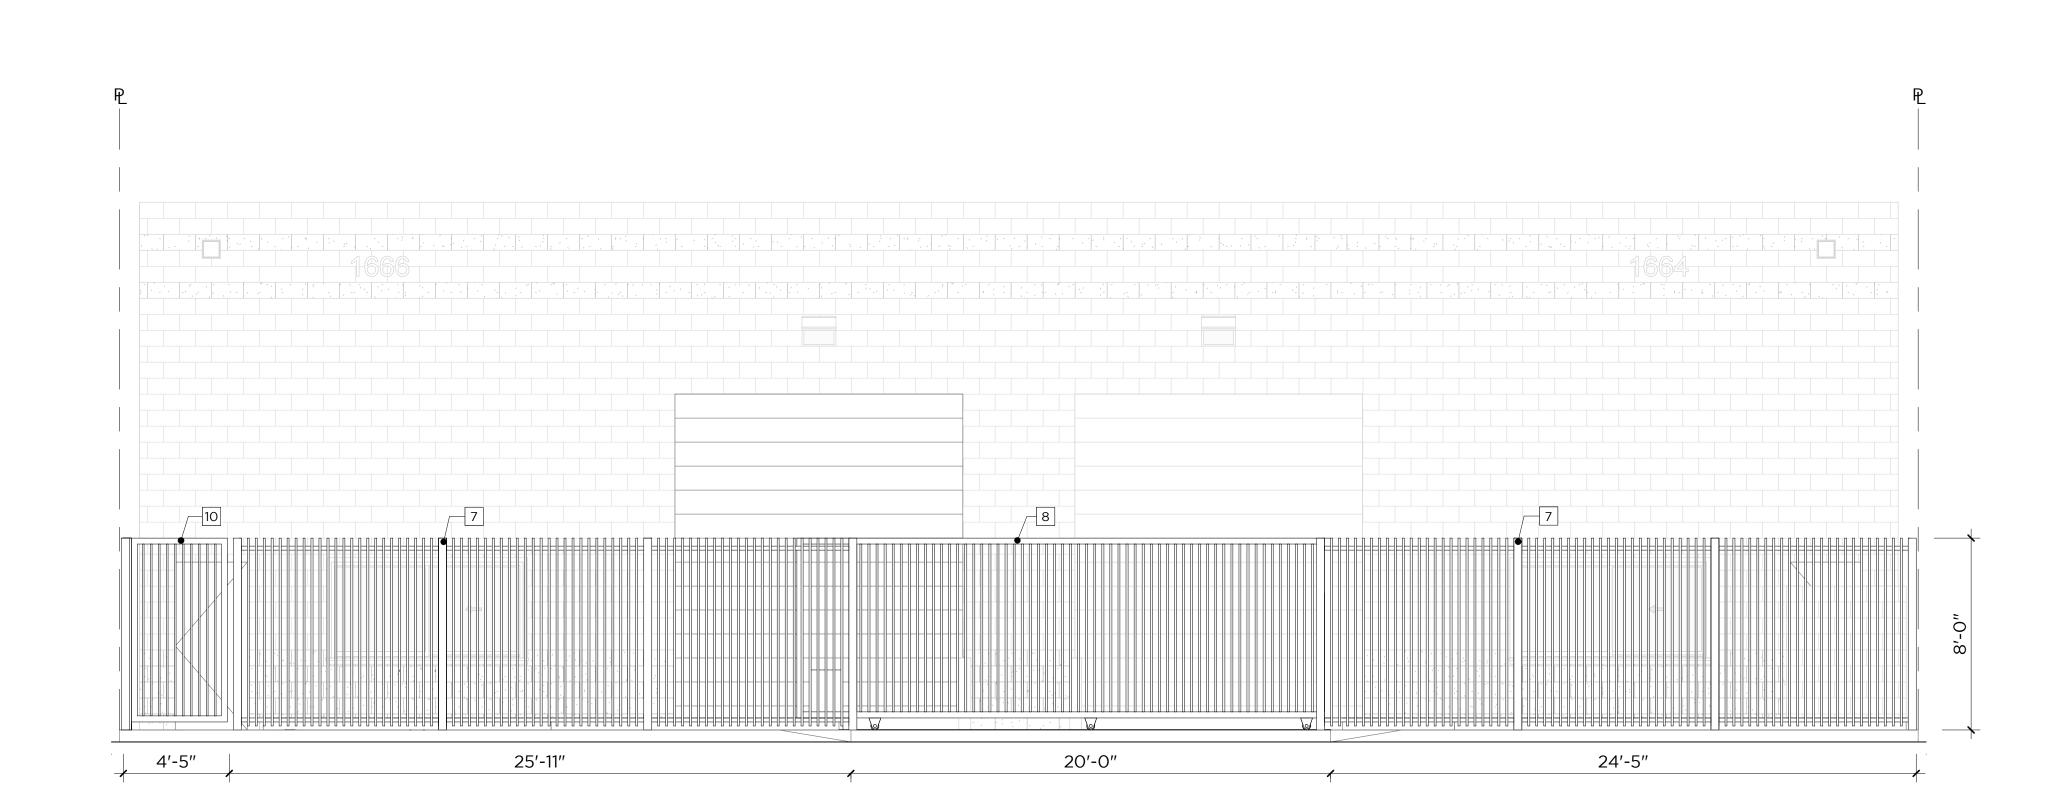

DRAWING NAME FENCE ELEVATIONS

A6.4

SCALE: 1/4" = 1'-0"

FENCE STREET ELEVATION 01 | © 2019 LETTER FOUR, INC.