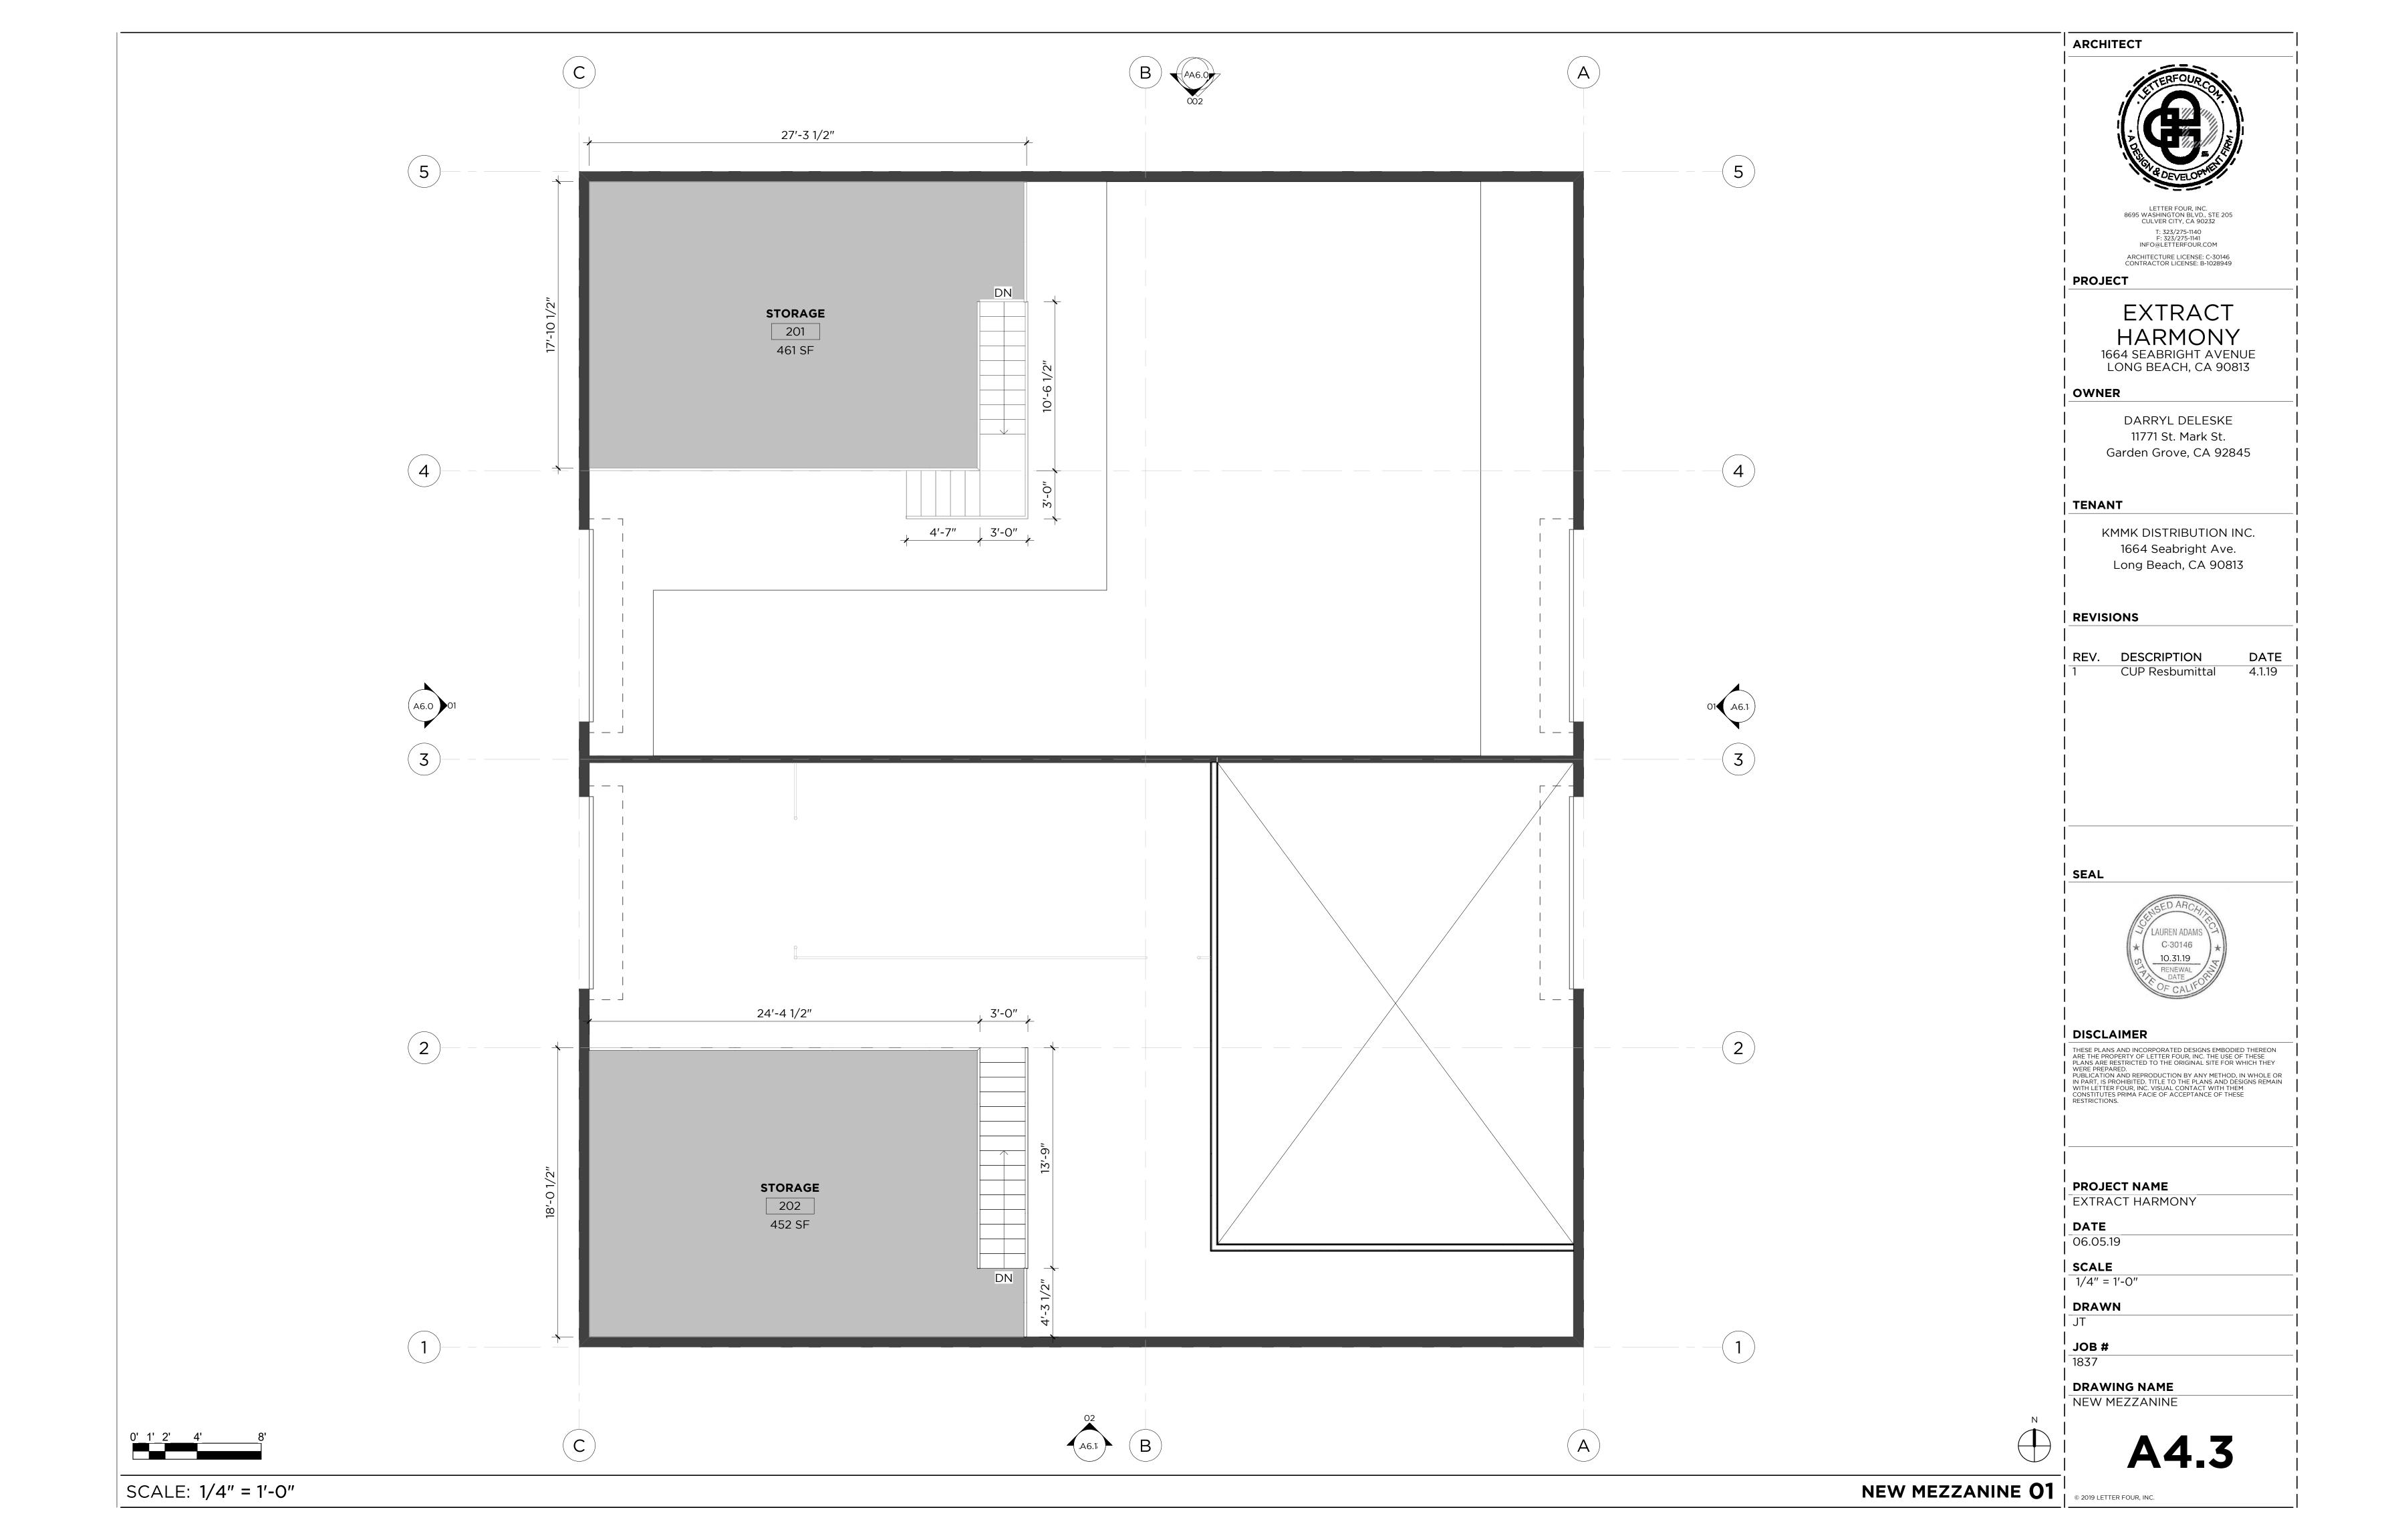

PROJECT NAME

EXTRACT HARMONY

DATE 06.05.19

SCALE 1/8" = 1'-0"

DRAWN

JOB# 1837

DRAWING NAME EXITING SITE PLAN

**A3.0** 