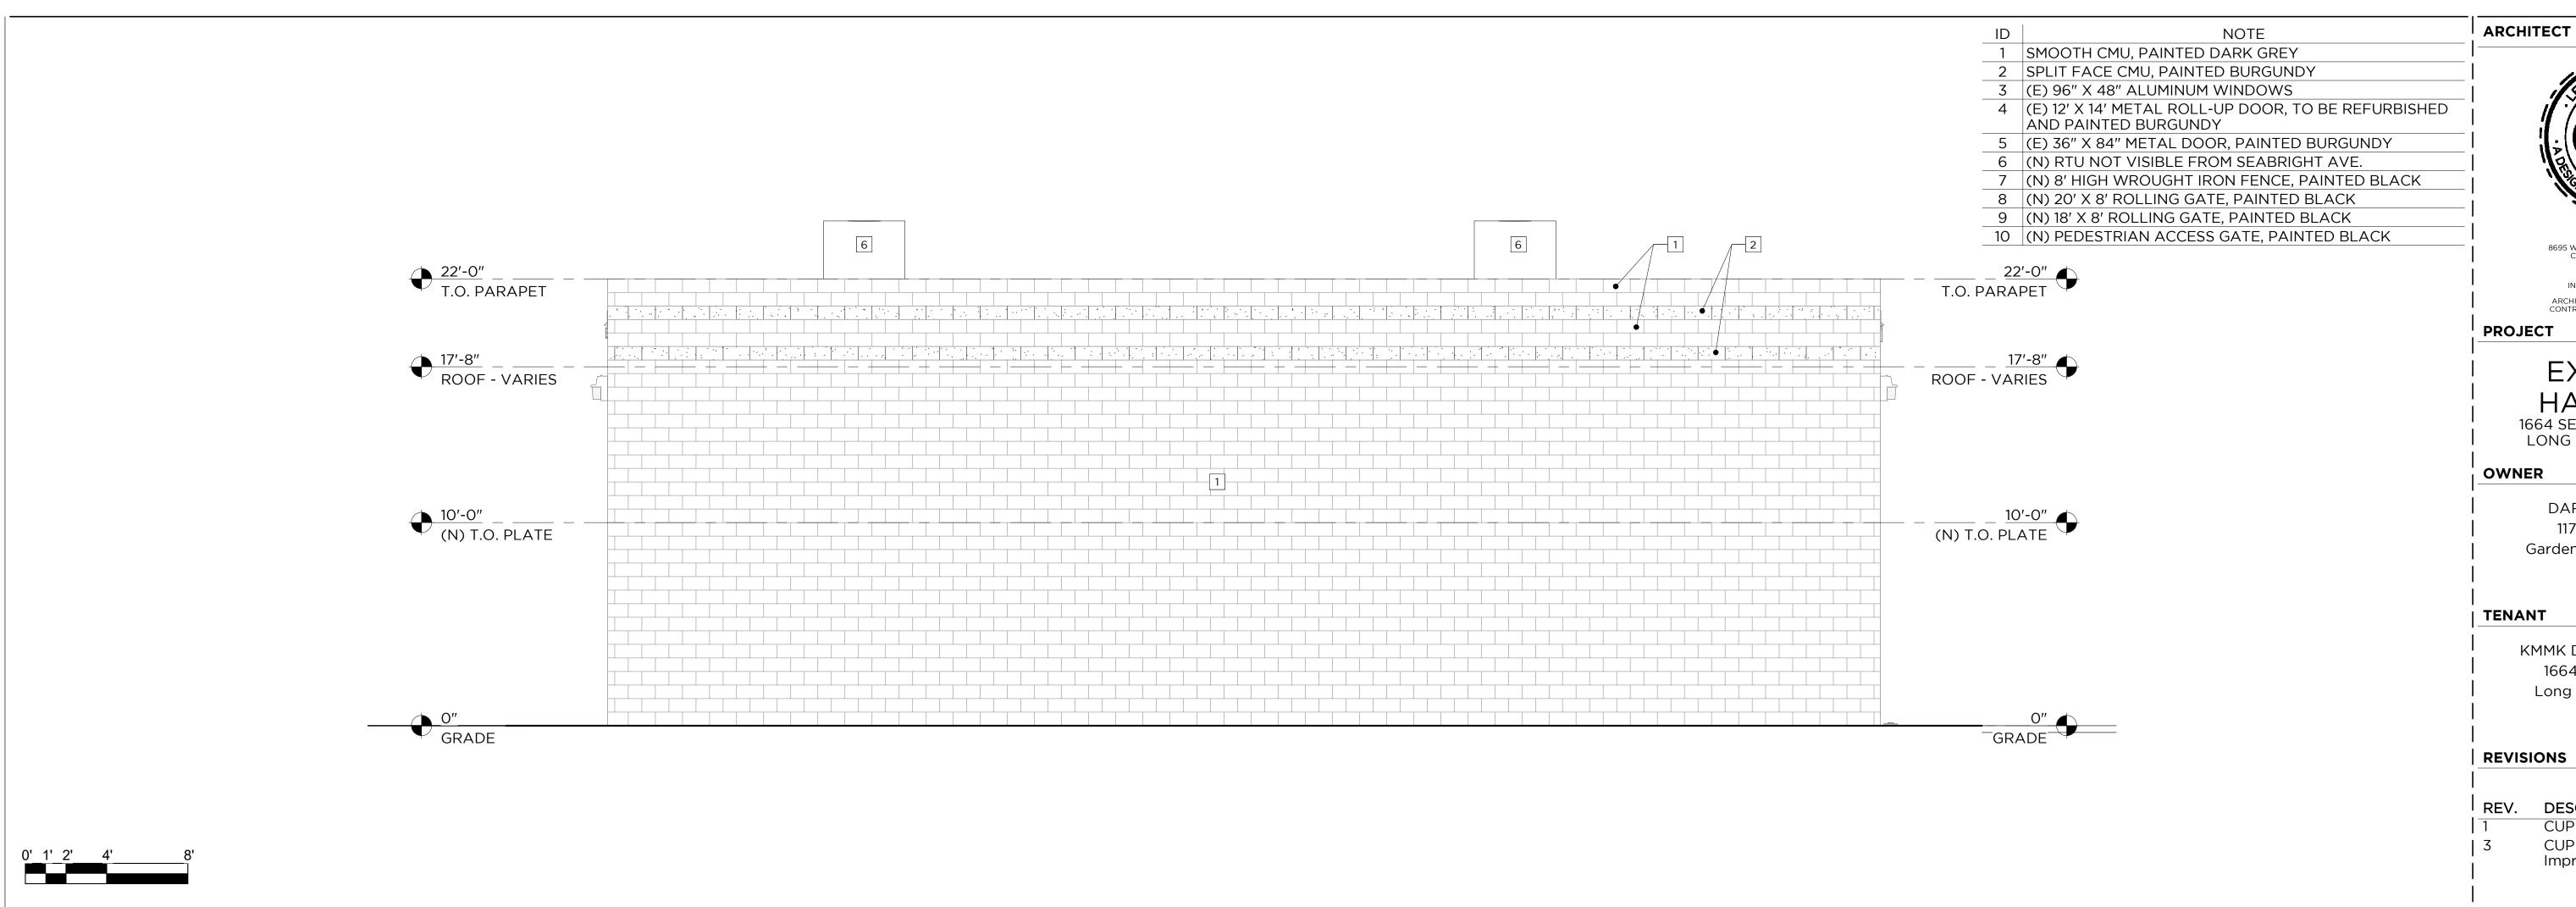

12 (E) FIRE HYDRANT @ SE CORNER OF SEABRIGHT

15 (E) ELECTRICAL METER - NO UPSIZE

16 (N) ST. MARY MAGNOLIA TREE - 3 TOTAL

17 (E) WALL PACK LIGHT. SEE ELEVATIONS

18 (N) PHORMIUM "SUNDOWNER" NEW ZEALAND FLAX