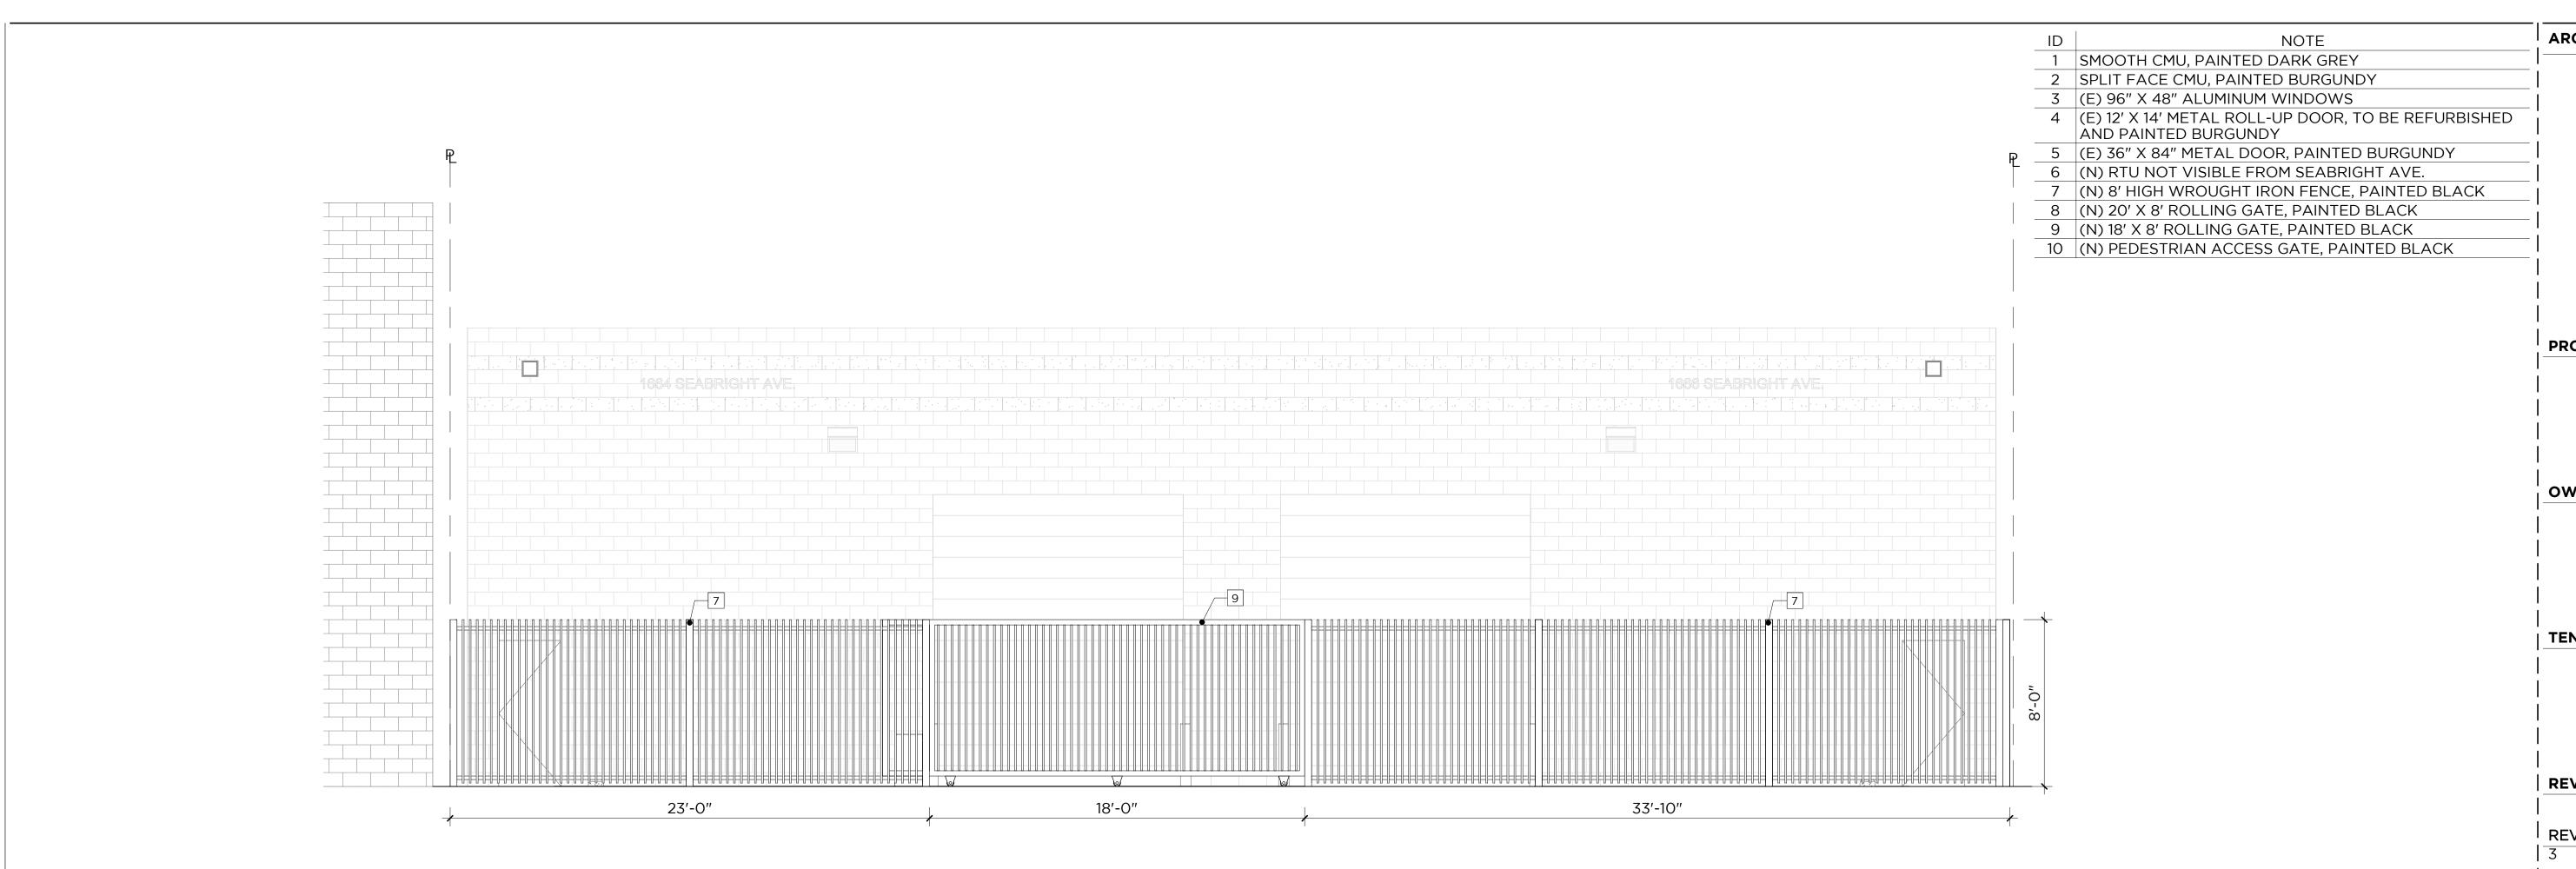

A6.3

SCALE: 1/4" = 1'-0"

EAST ELEVATION 01 | © 2019 LETTER FOUR, INC.

FENCE ALLEY ELEVATION 02 SCALE: 1/4'' = 1'-0''

ARCHITECT

LETTER FOUR, INC. 8695 WASHINGTON BLVD., STE 205 CULVER CITY, CA 90232 T: 323/275-1140 F: 323/275-1141 INFO@LETTERFOUR.COM ARCHITECTURE LICENSE: C-30146 CONTRACTOR LICENSE: B-1028949

DRAWING NAME FENCE ELEVATIONS

A6.4

SCALE: 1/4" = 1'-0"

FENCE STREET ELEVATION 01 | © 2019 LETTER FOUR, INC.