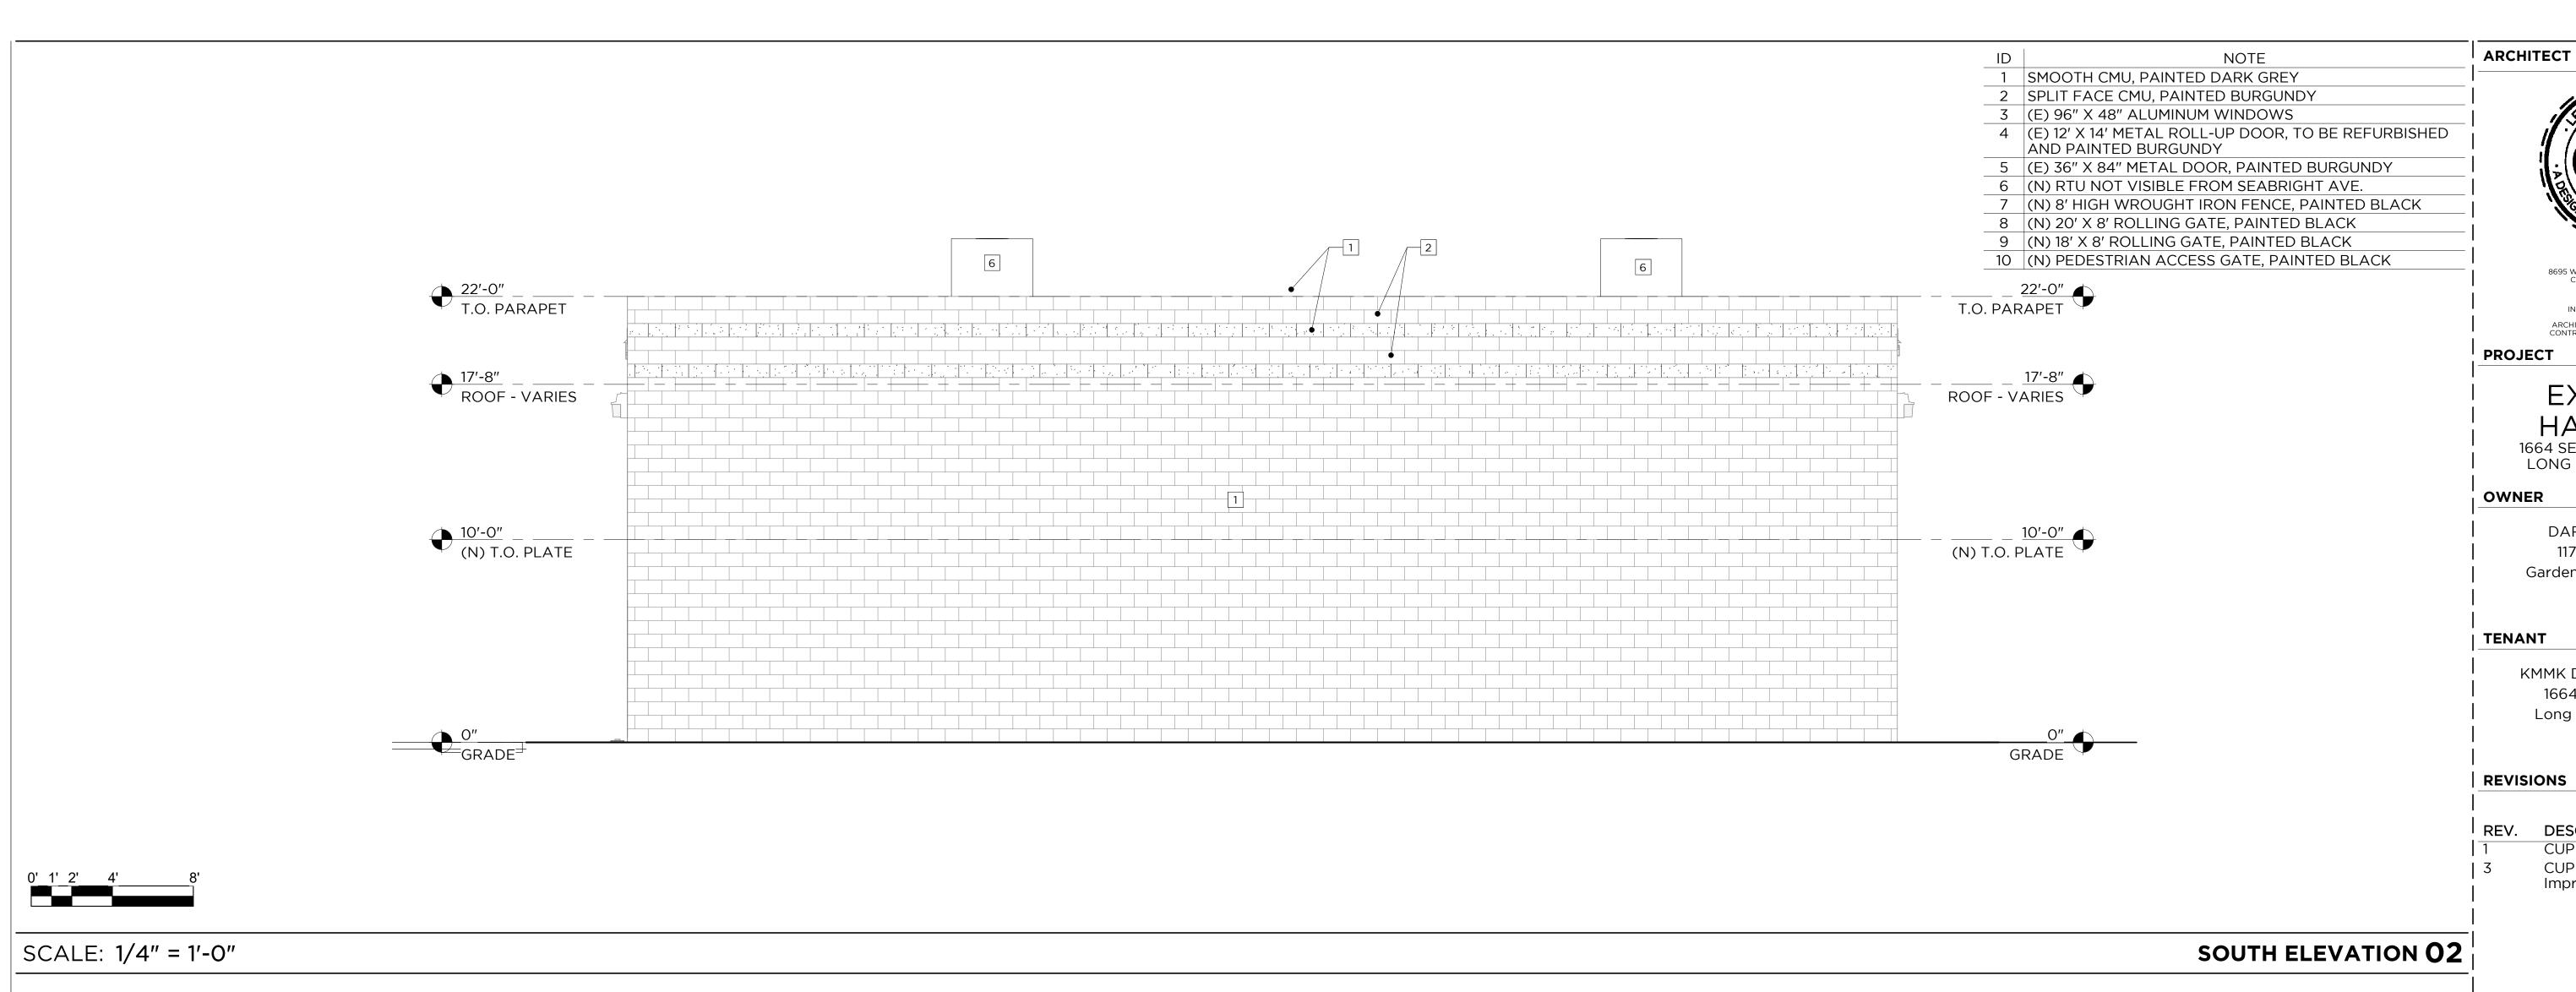

1 (E) UTILITY POLE

2 (N) 8' HIGH WROUGHT IRON FENCE

3 (E) GIANT BIRDS OF PARADISE TO BE REMOVED

NOTE

4 (N) 20' X 8' ROLLING GATE

5 (E) TRASH ENCLOSURE

6 (E) ADA VAN ACCESSIBLE PARKING SPACE 7 (E) BOUGAINVILLEA TO BE REMOVED AND

NOTE

1 (E) UTILITY POLE 2 (N) 8' HIGH WROUGHT IRON FENCE

4 (N) 20' X 8' ROLLING GATE

6 (E) ADA VAN ACCESSIBLE PARKING SPACE 7 (E) BOUGAINVILLEA TO BE REMOVED AND

9 (N) 18' X 8' ROLLING GATE

10 (N) 12'X 25' REDUCED TRUCK LOADING SPACE

12 (E) FIRE HYDRANT @ SE CORNER OF SEABRIGHT

15 (E) ELECTRICAL METER - NO UPSIZE

16 (N) ST. MARY MAGNOLIA TREE - 3 TOTAL

17 (E) WALL PACK LIGHT. SEE ELEVATIONS

18 (N) PHORMIUM "SUNDOWNER" NEW ZEALAND FLAX