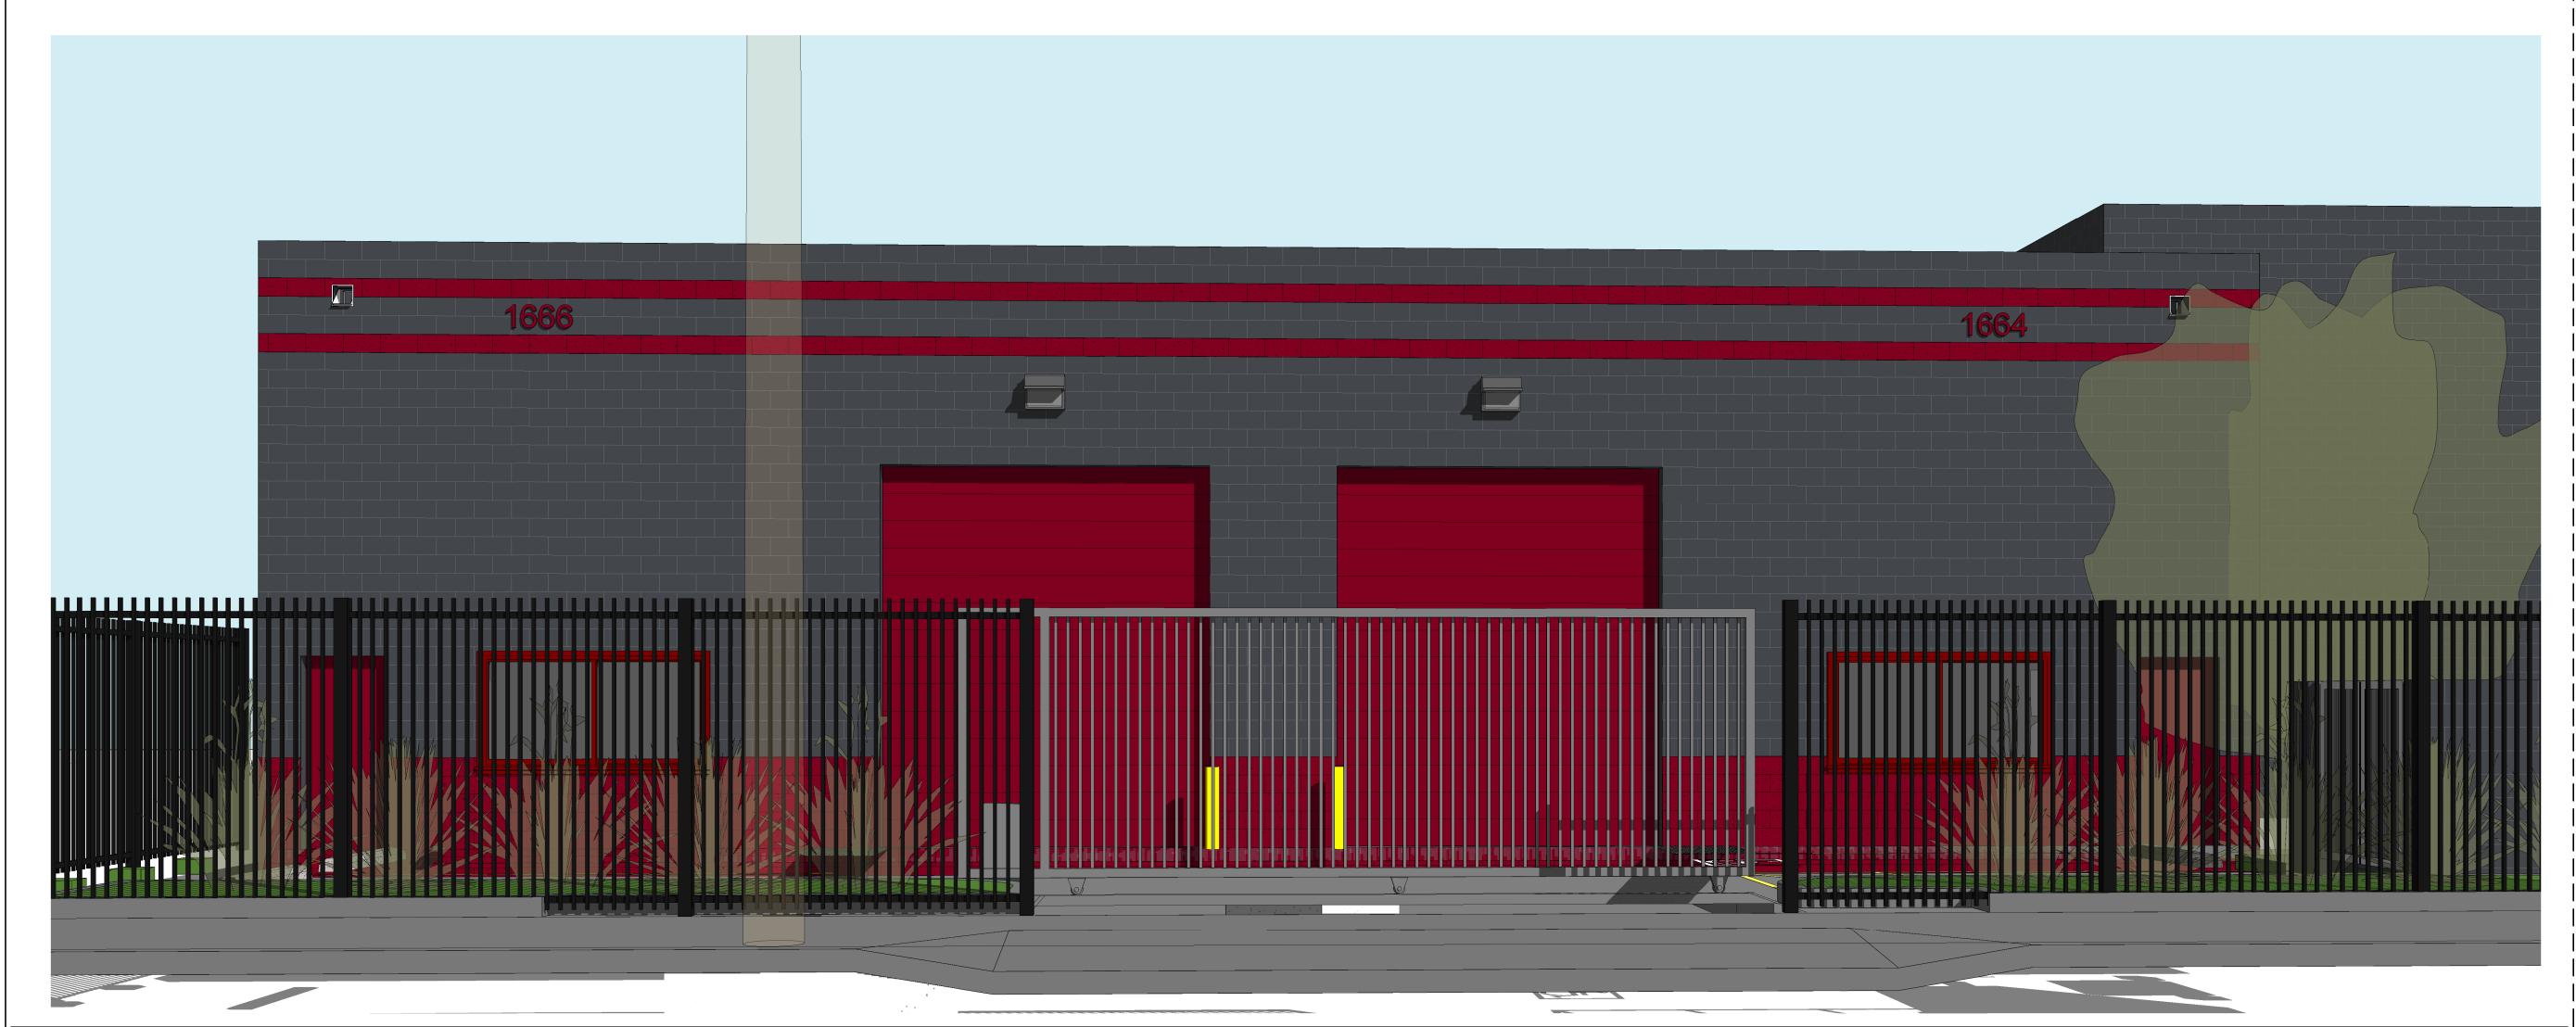

#### JOB# 1837

DRAWING NAME

NEW SITE PLAN

**A3.1** 

SCALE: 1/8" = 1'-0"

NEW SITE PLAN 01 © 2019 LETTER FOUR, INC.

Garden Grove, CA 92845 | TENANT KMMK DISTRIBUTION INC. 1664 Seabright Ave. Long Beach, CA 90813 REVISIONS DESCRIPTION DATE NORTH ELEVATION 02 SCALE: 1/4" = 1'-0" SEAL O1 A7.0 C-30146 6 22'-0" \_ T.O. PARAPET 22'-0" **T.O. PARAPET** DISCLAIMER ROOF - VARIES 17'-8" - NOOF - VARIES THESE PLANS AND INCORPORATED DESIGNS EMBODIED THEREON ARE THE PROPERTY OF LETTER FOUR, INC. THE USE OF THESE PLANS ARE RESTRICTED TO THE ORIGINAL SITE FOR WHICH THEY WERE PREPARED.

PUBLICATION AND REPRODUCTION BY ANY METHOD, IN WHOLE OR IN PART, IS PROHIBITED. TITLE TO THE PLANS AND DESIGNS REMAIN WITH LETTER FOUR, INC. VISUAL CONTACT WITH THEM CONSTITUTES PRIMA FACIE OF ACCEPTANCE OF THESE RESTRICTIONS. ADJACENT PROPERTY 1 10'-0" (N) T.O. PLATE **PROJECT NAME** EXTRACT HARMONY | DATE 06.05.19 SCALE 1/4" = 1'-0" DRAWN O" GRADE O" GRADE JOB# 1837 DRAWING NAME NEW ELEVATIONS A6.2 WEST ELEVATION 01 | © 2019 LETTER FOUR, INC. SCALE: 1/4" = 1'-0"