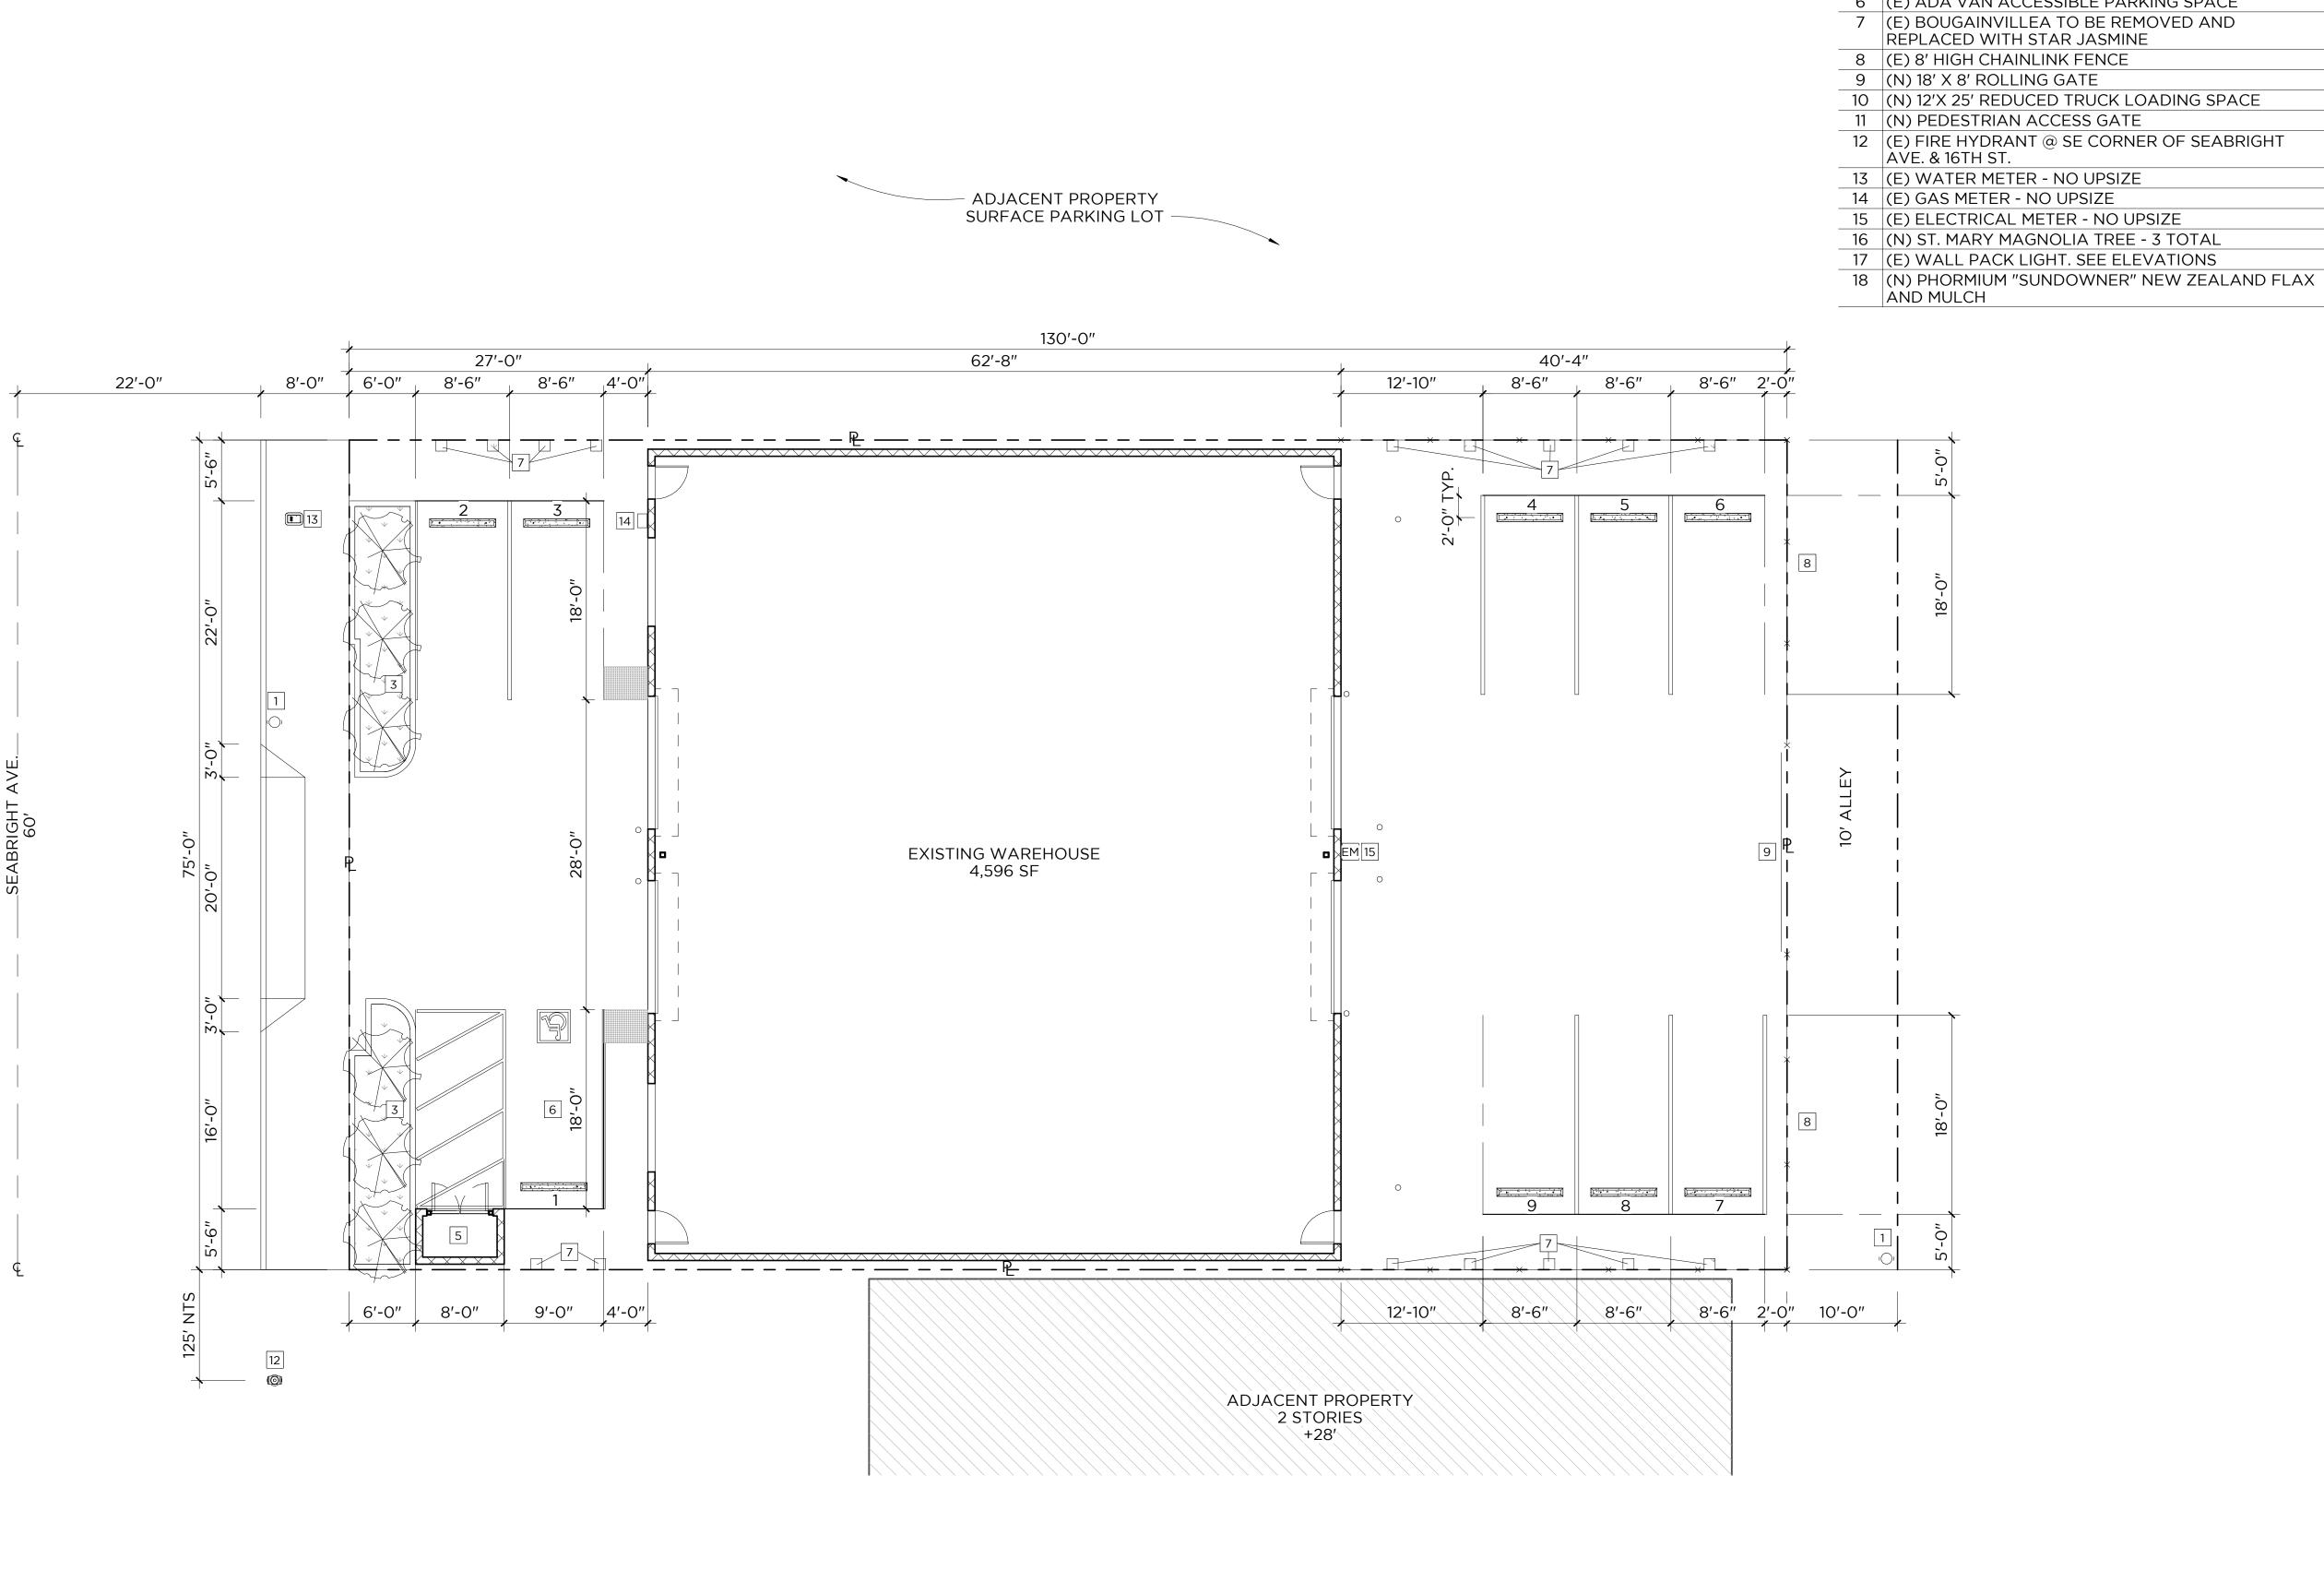

1 (E) UTILITY POLE

2 (N) 8' HIGH WROUGHT IRON FENCE

3 (E) GIANT BIRDS OF PARADISE TO BE REMOVED

NOTE

4 (N) 20' X 8' ROLLING GATE

5 (E) TRASH ENCLOSURE

6 (E) ADA VAN ACCESSIBLE PARKING SPACE 7 (E) BOUGAINVILLEA TO BE REMOVED AND

10 (N) 12'X 25' REDUCED TRUCK LOADING SPACE

ARCHITECT

LETTER FOUR, INC. 8695 WASHINGTON BLVD., STE 205 CULVER CITY, CA 90232 T: 323/275-1140 F: 323/275-1141 INFO@LETTERFOUR.COM ARCHITECTURE LICENSE: C-30146 CONTRACTOR LICENSE: B-1028949

PROJECT

EXTRACT HARMONY 1664 SEABRIGHT AVENUE LONG BEACH, CA 90813

**OWNER** 

DARRYL DELESKE 11771 St. Mark St. Garden Grove, CA 92845

TENANT

KMMK DISTRIBUTION INC. 1664 Seabright Ave. Long Beach, CA 90813

REVISIONS

REV. DESCRIPTION DATE CUP Resbumittal 4.1.19

SEAL

DISCLAIMER

THESE PLANS AND INCORPORATED DESIGNS EMBODIED THEREON ARE THE PROPERTY OF LETTER FOUR, INC. THE USE OF THESE PLANS ARE RESTRICTED TO THE ORIGINAL SITE FOR WHICH THEY WERE PREPARED.
PUBLICATION AND REPRODUCTION BY ANY METHOD, IN WHOLE OR IN PART, IS PROHIBITED. TITLE TO THE PLANS AND DESIGNS REMAIN WITH LETTER FOUR, INC. VISUAL CONTACT WITH THEM CONSTITUTES PRIMA FACIE OF ACCEPTANCE OF THESE RESTRICTIONS.

PROJECT NAME

EXTRACT HARMONY

DATE 06.05.19

SCALE 1/8" = 1'-0"

DRAWN

JOB# 1837

DRAWING NAME EXITING SITE PLAN

**A3.0** 

NOTE

1 (E) UTILITY POLE 2 (N) 8' HIGH WROUGHT IRON FENCE

4 (N) 20' X 8' ROLLING GATE

6 (E) ADA VAN ACCESSIBLE PARKING SPACE 7 (E) BOUGAINVILLEA TO BE REMOVED AND

9 (N) 18' X 8' ROLLING GATE

10 (N) 12'X 25' REDUCED TRUCK LOADING SPACE

12 (E) FIRE HYDRANT @ SE CORNER OF SEABRIGHT

15 (E) ELECTRICAL METER - NO UPSIZE

16 (N) ST. MARY MAGNOLIA TREE - 3 TOTAL

17 (E) WALL PACK LIGHT. SEE ELEVATIONS

18 (N) PHORMIUM "SUNDOWNER" NEW ZEALAND FLAX