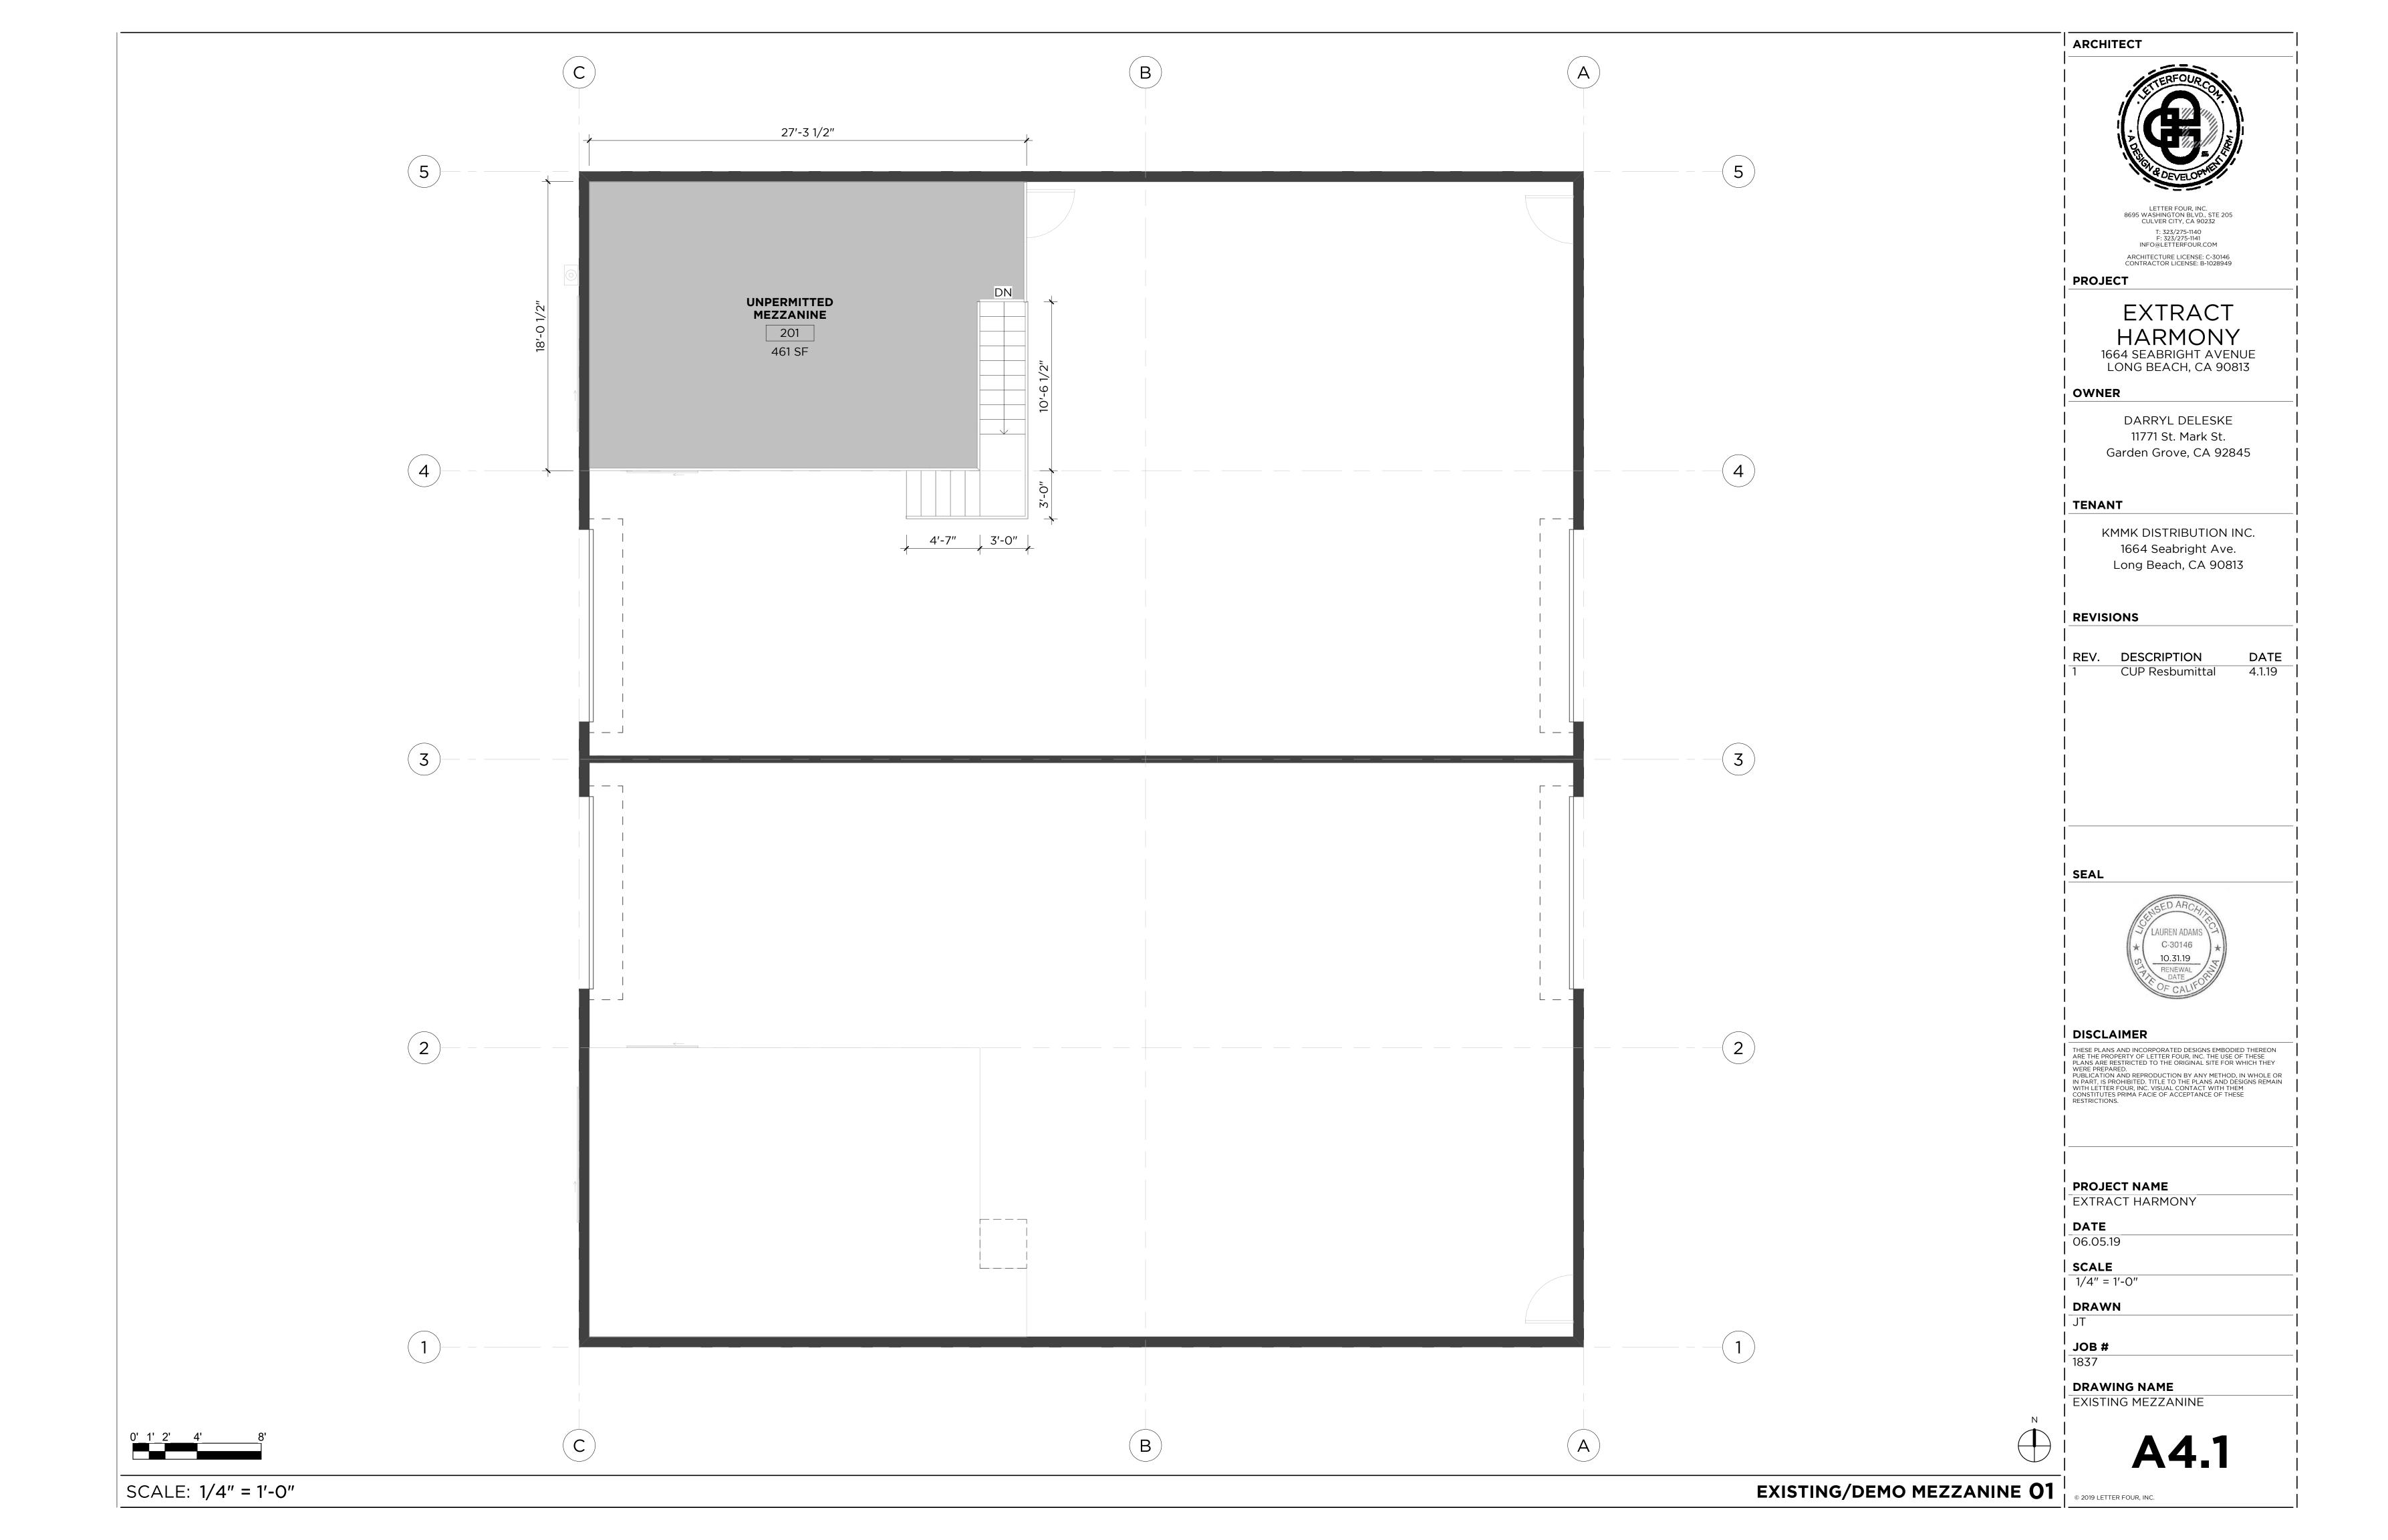

#### PROJECT

ARCHITECT

**EXTRACT HARMONY** 1664 SEABRIGHT AVENUE LONG BEACH, CA 90813

#### **OWNER**

DARRYL DELESKE 11771 St. Mark St. Garden Grove, CA 92845

#### TENANT

KMMK DISTRIBUTION INC. 1664 Seabright Ave. Long Beach, CA 90813

#### REVISIONS

| REV. | DESCRIPTION              | DATE    |
|------|--------------------------|---------|
| 1    | CUP Resbumittal          | 4.1.19  |
| 2    | CUP Truck Loading        | 4.16.19 |
| 3    | CUP Site<br>Improvements | 5.3.19  |
| 4    | CUP Landscape            | 6.5.19  |

#### PROJECT NAME

EXTRACT HARMONY

#### DATE 06.05.19

SCALE 1/8" = 1'-0"

#### JOB# 1837

DRAWING NAME

NEW SITE PLAN

**A3.1** 

SCALE: 1/8" = 1'-0"

NEW SITE PLAN 01 © 2019 LETTER FOUR, INC.

Garden Grove, CA 92845 | TENANT KMMK DISTRIBUTION INC. 1664 Seabright Ave. Long Beach, CA 90813 REVISIONS DESCRIPTION DATE NORTH ELEVATION 02 SCALE: 1/4" = 1'-0" SEAL O1 A7.0 C-30146 6 22'-0" \_ T.O. PARAPET 22'-0" **T.O. PARAPET** DISCLAIMER ROOF - VARIES 17'-8" - NOOF - VARIES THESE PLANS AND INCORPORATED DESIGNS EMBODIED THEREON ARE THE PROPERTY OF LETTER FOUR, INC. THE USE OF THESE PLANS ARE RESTRICTED TO THE ORIGINAL SITE FOR WHICH THEY WERE PREPARED.