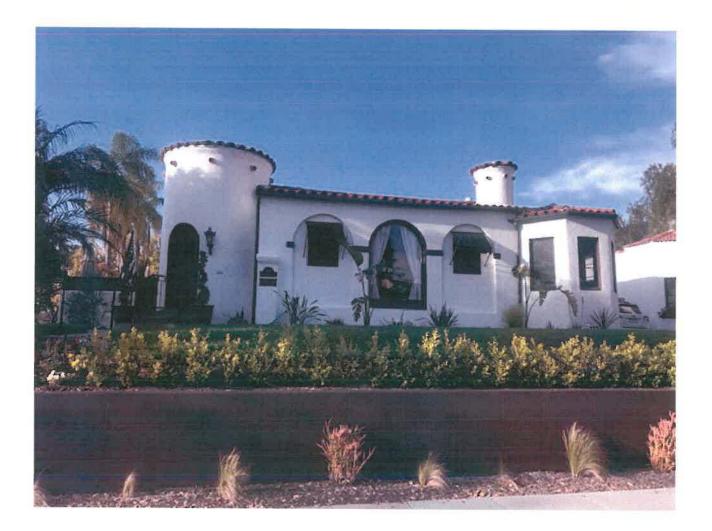

| Property Name and Address: | 801 E. 37th Street | TRUHLL | PROPERTY | 0 |
|----------------------------|--------------------|--------|----------|---|
|                            |                    |        |          |   |

## Property Name and Address: \_\_\_\_\_

| Detailed description of work:<br>Remove and replace side entry door with a period specific door to<br>match the craftsmanship and style of the homes exterior.                                                                |
|-------------------------------------------------------------------------------------------------------------------------------------------------------------------------------------------------------------------------------|
|                                                                                                                                                                                                                               |
| Specify/list:                                                                                                                                                                                                                 |
| Detailed description of work:<br>Investigate to why the entry awning feature of the home is leaning to<br>a specific direction. Repair and or level the feature to keep with<br>historic craftsmanship of the homes exterior. |
| -                                                                                                                                                                                                                             |
| Specify/list:                                                                                                                                                                                                                 |
| Detailed description of work:                                                                                                                                                                                                 |
|                                                                                                                                                                                                                               |
| Specify/list:                                                                                                                                                                                                                 |
|                                                                                                                                                                                                                               |