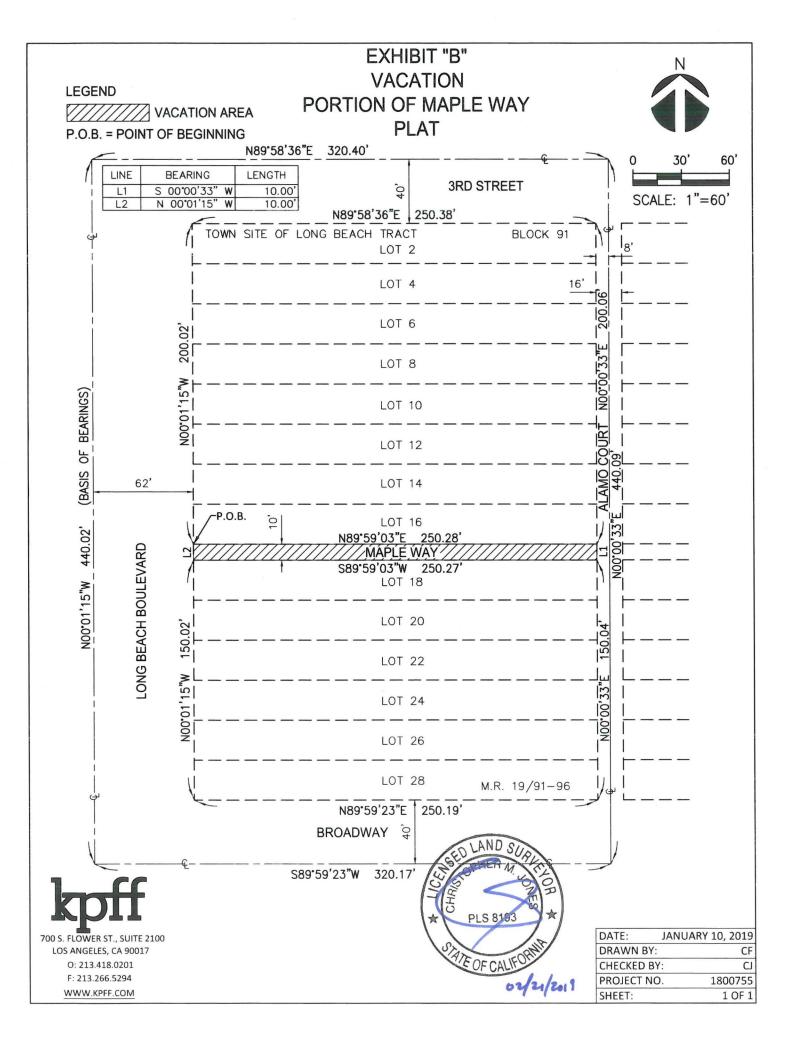

## EXHIBIT "A"

## VACATION

## PORTION OF MAPLE WAY

## LEGAL DESCRIPTION

THAT PORTION OF MAPLE WAY OF BLOCK 91 OF THE TOWN SITE OF LONG BEACH TRACT, IN THE CITY OF LONG BEACH, COUNTY OF LOS ANGELES, STATE OF CALIFORNIA, AS PER MAP FILED IN BOOK 19, PAGES 91 THROUGH 96 INCLUSIVE OF MISCELLANEOUS RECORDS, IN THE OFFICE OF THE COUNTY RECORDER OF SAID COUNTY, DESCRIBED AS FOLLOWS:

BEGINNING AT THE SOUTHWEST CORNER OF LOT 16 OF SAID BLOCK AND TRACT; THENCE EASTERLY ALONG THE SOUTH LINE OF SAID LOT 16, NORTH 89° 59' 03" EAST 250.28 FEET TO THE SOUTHEAST CORNER OF SAID LOT 16; THENCE SOUTHERLY, SOUTH 00° 00' 33" WEST 10.00 FEET TO THE NORTHEAST CORNER OF LOT 18 OF SAID BLOCK AND TRACT; THENCE WESTERLY ALONG THE NORTH LINE OF SAID LOT 18, SOUTH 89° 59' 03" WEST 250.27 FEET TO THE NORTHWEST CORNER OF SAID LOT 18; THENCE NORTHERLY, NORTH 00° 01' 15" WEST 10.00 FEET TO THE POINT OF BEGINNING.

CONTAINING:

2,502 SQUARE FEET, MORE OR LESS.

SUBJECT TO:

ALL COVENANTS, RIGHTS, RIGHTS-OF-WAY AND EASEMENTS OF RECORD.

EXHIBIT "B":

ATTACHED AND BY THIS REFERENCE MADE A PART HEREOF.

BASIS OF BEARINGS: NORTH 00° 01' 15" WEST ALONG THE CENTERLINE OF LONG BEACH BOULEVARD AS SHOWN ON THE MAP OF TRACT NO. 73438, AS RECORDED IN MAP BOOK 1394, PAGES 40 THROUGH 42, INCLUSIVE.