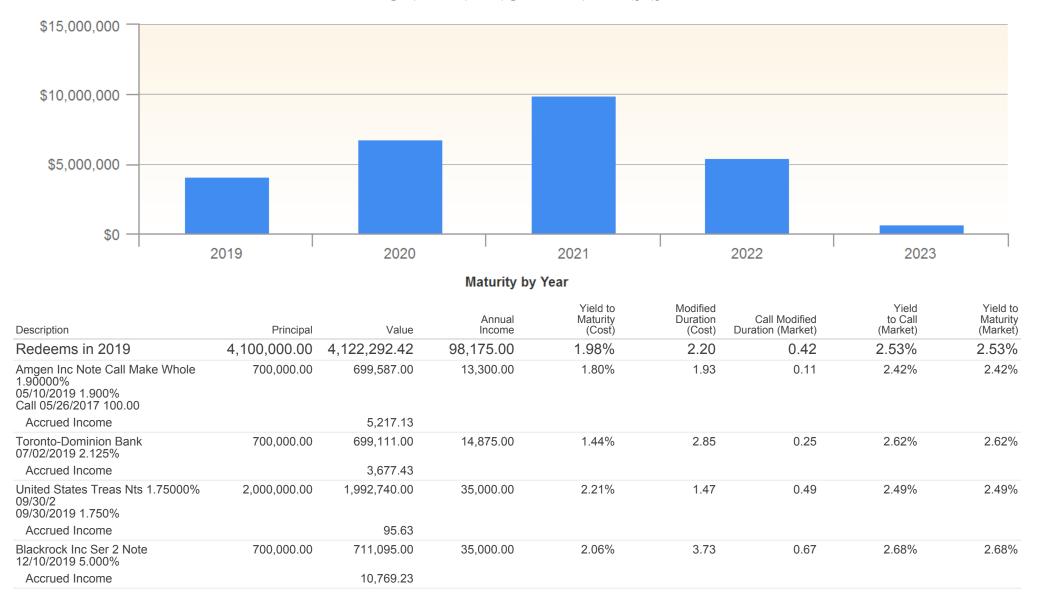

## Corporate Investment Account As of March 31, 2019

| Corporate Bonds                   | Due        | Market Value | Cost Basis    | Duration | Rating |
|-----------------------------------|------------|--------------|---------------|----------|--------|
| DEERE JOHN CAP CORP MTNS BE       | 6/22/2020  | \$ 694,554   | \$<br>700,000 | 1.20     | А      |
| AMGEN INC NOTE CALL MAKE WHOLE    | 5/10/2019  | \$ 699,587   | \$<br>700,000 | 0.11     | Α      |
| TORONTO DOMINION BANK             | 7/2/2019   | \$ 699,111   | \$<br>700,000 | 0.25     | AA-    |
| BLACKROCK INC SER 2 NOTE          | 12/10/2019 | \$ 711,095   | \$<br>700,000 | 0.67     | AA-    |
| APPLE INC NOTE CALL MAKE WHOLE    | 2/7/2020   | \$ 696,731   | \$<br>700,000 | 0.84     | AA+    |
| GENZYME CORP NOTE CALL MAKE WHOLE | 6/15/2020  | \$ 720,111   | \$<br>700,000 | 1.16     | AA     |
| CATERPILLAR FINL SVCS S BE MTN    | 12/7/2020  | \$ 709,072   | \$<br>700,000 | 1.62     | Α      |
| TEXAS INSTRS INC NOTE             | 3/12/2021  | \$ 704,319   | \$<br>700,000 | 1.88     | A+     |
| PRUDENTIAL FINL INC NOTE          | 11/16/2021 | \$ 730,436   | \$<br>700,000 | 2.44     | А      |
| TOYOTA MOTOR CREDIT CORP BE MTN   | 1/12/2022  | \$ 712,516   | \$<br>700,000 | 2.63     | AA-    |
| NIKE INC BOND                     | 5/1/2023   | \$ 693,791   | \$<br>700,000 | 3.84     | AA-    |

Corporate Bonds Total \$ 7,771,323 \$ 7,700,000

| Government Agency Bonds      | Due        | Market Value | Cost Basis   | Duration | Rating |
|------------------------------|------------|--------------|--------------|----------|--------|
| US TREASUR NT                | 12/31/2020 | \$ 1,980,320 | \$ 2,000,000 | 1.70     | AA+    |
| UNITED STATES TREAS NTS      | 9/30/2019  | \$ 1,992,740 | \$ 2,000,000 | 0.49     | AA+    |
| UNITED STATES TREAS NTS NOTE | 2/15/2020  | \$ 1,981,800 | \$ 2,000,000 | 0.86     | AA+    |
| FEDERAL FARM CR BKS BOND     | 2/17/2021  | \$ 1,476,135 | \$ 1,500,000 | 0.00     | AA+    |
| FEDERAL HOME LOAN BANKS BOND | 5/25/2021  | \$ 1,986,420 | \$ 2,000,000 | 0.15     | AA+    |
| FEDERAL FARM CR BKS BOND     | 7/26/2021  | \$ 1,473,630 | \$ 1,500,000 | 0.00     | AA+    |
| FARM CREDIT SYST             | 11/15/2021 | \$ 1,527,345 | \$ 1,500,000 | 2.48     | AA+    |
| UNITED STATES TREAS NTS NOTE | 12/31/2021 | \$ 1,993,440 | \$ 2,000,000 | 2.64     | AA+    |
| UNITED STATES TREAS NTS NOTE | 1/31/2022  | \$ 1,959,220 | \$ 2,000,000 | 2.75     | AA+    |
| FEDERAL FARM CR BKS BOND     | 2/16/2022  | \$ 1,189,500 | \$ 1,200,000 | 0.01     | AA+    |
| FANNIE MAE                   | 10/5/2022  | \$ 1,485,855 | \$ 1,500,000 | 3.34     | AA+    |

Government & Government Agency Bonds \$ 19,046,405 \$ 19,200,000

Total Market Value \$ 26,817,728

Accrued Interest-Fidelity \$ 147,957

Total Investment Value \$ 26,965,685

| Apple Inc Note Call Make Whole 19000% 0207/2021 1900% 1.90% 2.32% 1.93 0.84 2.45% 2.45% 2.45% 1.9000% 0207/2020 1.900% 2.000% 2.00% 2.00% 2.00% 2.00% 2.00% 2.00% 2.00% 2.00% 2.00% 2.00% 2.00% 2.00% 2.00% 2.00% 2.00% 2.00% 2.00% 2.00% 2.00% 2.00% 2.00% 2.00% 2.00% 2.00% 2.00% 2.00% 2.00% 2.00% 2.00% 2.00% 2.00% 2.00% 2.00% 2.00% 2.00% 2.00% 2.00% 2.00% 2.00% 2.00% 2.00% 2.00% 2.00% 2.00% 2.00% 2.00% 2.00% 2.00% 2.00% 2.00% 2.00% 2.00% 2.00% 2.00% 2.00% 2.00% 2.00% 2.00% 2.00% 2.00% 2.00% 2.00% 2.00% 2.00% 2.00% 2.00% 2.00% 2.00% 2.00% 2.00% 2.00% 2.00% 2.00% 2.00% 2.00% 2.00% 2.00% 2.00% 2.00% 2.00% 2.00% 2.00% 2.00% 2.00% 2.00% 2.00% 2.00% 2.00% 2.00% 2.00% 2.00% 2.00% 2.00% 2.00% 2.00% 2.00% 2.00% 2.00% 2.00% 2.00% 2.00% 2.00% 2.00% 2.00% 2.00% 2.00% 2.00% 2.00% 2.00% 2.00% 2.00% 2.00% 2.00% 2.00% 2.00% 2.00% 2.00% 2.00% 2.00% 2.00% 2.00% 2.00% 2.00% 2.00% 2.00% 2.00% 2.00% 2.00% 2.00% 2.00% 2.00% 2.00% 2.00% 2.00% 2.00% 2.00% 2.00% 2.00% 2.00% 2.00% 2.00% 2.00% 2.00% 2.00% 2.00% 2.00% 2.00% 2.00% 2.00% 2.00% 2.00% 2.00% 2.00% 2.00% 2.00% 2.00% 2.00% 2.00% 2.00% 2.00% 2.00% 2.00% 2.00% 2.00% 2.00% 2.00% 2.00% 2.00% 2.00% 2.00% 2.00% 2.00% 2.00% 2.00% 2.00% 2.00% 2.00% 2.00% 2.00% 2.00% 2.00% 2.00% 2.00% 2.00% 2.00% 2.00% 2.00% 2.00% 2.00% 2.00% 2.00% 2.00% 2.00% 2.00% 2.00% 2.00% 2.00% 2.00% 2.00% 2.00% 2.00% 2.00% 2.00% 2.00% 2.00% 2.00% 2.00% 2.00% 2.00% 2.00% 2.00% 2.00% 2.00% 2.00% 2.00% 2.00% 2.00% 2.00% 2.00% 2.00% 2.00% 2.00% 2.00% 2.00% 2.00% 2.00% 2.00% 2.00% 2.00% 2.00% 2.00% 2.00% 2.00% 2.00% 2.00% 2.00% 2.00% 2.00% 2.00% 2.00% 2.00% 2.00% 2.00% 2.00% 2.00% 2.00% 2.00% 2.00% 2.00% 2.00% 2.00% 2.00% 2.00% 2.00% 2.00% 2.00% 2.00% 2.00% 2.00% 2.00% 2.00% 2.00% 2.00% 2.00% 2.00% 2.00% 2.00% 2.00% 2.00% 2.00% 2.00% 2.00% 2.00% 2.00% 2.00% 2.00% 2.00% 2.00% 2.00% 2.00% 2.00% 2.00% 2.00% 2.00% 2.00% 2.00% 2.00% 2.00% 2.00% 2.00% 2.00% 2.00% 2.00% 2.00% 2.00% 2.00% 2.00% 2.00% 2.00% 2.00% 2.00% 2.00% 2.00% 2.00% 2.00% 2.00% 2.00% 2.00% 2.00% 2.00% 2.00% 2.00% 2.00% 2.00% 2.00% 2.00% 2.00% 2.00% 2.00% 2.00%  | Description                                   | Principal    | Value        | Annual<br>Income | Yield to<br>Maturity<br>(Cost) | Modified<br>Duration<br>(Cost) | Call Modified<br>Duration (Market) | Yield<br>to Call<br>(Market) | Yield to<br>Maturity<br>(Market) |
|--------------------------------------------------------------------------------------------------------------------------------------------------------------------------------------------------------------------------------------------------------------------------------------------------------------------------------------------------------------------------------------------------------------------------------------------------------------------------------------------------------------------------------------------------------------------------------------------------------------------------------------------------------------------------------------------------------------------------------------------------------------------------------------------------------------------------------------------------------------------------------------------------------------------------------------------------------------------------------------------------------------------------------------------------------------------------------------------------------------------------------------------------------------------------------------------------------------------------------------------------------------------------------------------------------------------------------------------------------------------------------------------------------------------------------------------------------------------------------------------------------------------------------------------------------------------------------------------------------------------------------------------------------------------------------------------------------------------------------------------------------------------------------------------------------------------------------------------------------------------------------------------------------------------------------------------------------------------------------------------------------------------------------------------------------------------------------------------------------------------------------|-----------------------------------------------|--------------|--------------|------------------|--------------------------------|--------------------------------|------------------------------------|------------------------------|----------------------------------|
| 1,9000%                                                                                                                                                                                                                                                                                                                                                                                                                                                                                                                                                                                                                                                                                                                                                                                                                                                                                                                                                                                                                                                                                                                                                                                                                                                                                                                                                                                                                                                                                                                                                                                                                                                                                                                                                                                                                                                                                                                                                                                                                                                                                                                        | Redeems in 2020                               | 6,800,000.00 | 6,818,504.37 | 147,900.00       | 2.52%                          | 1.90                           | 1.25                               | 2.45%                        | 2.45%                            |
| United States Treas Nts Note 1.37500% 02 02.30% 1.77 0.86 2.43% 2.43° 2.43° 2.43° 2.43° 2.43° 2.43° 2.43° 2.43° 2.43° 2.43° 2.43° 2.43° 2.43° 2.43° 2.43° 2.43° 2.43° 2.43° 2.43° 2.43° 2.43° 2.43° 2.43° 2.43° 2.43° 2.43° 2.43° 2.43° 2.43° 2.43° 2.43° 2.43° 2.43° 2.43° 2.43° 2.43° 2.43° 2.43° 2.43° 2.43° 2.43° 2.43° 2.43° 2.43° 2.43° 2.43° 2.43° 2.43° 2.43° 2.43° 2.43° 2.43° 2.43° 2.43° 2.43° 2.43° 2.43° 2.43° 2.43° 2.43° 2.43° 2.43° 2.43° 2.43° 2.43° 2.43° 2.43° 2.43° 2.43° 2.43° 2.43° 2.43° 2.43° 2.43° 2.43° 2.43° 2.43° 2.43° 2.43° 2.43° 2.43° 2.43° 2.43° 2.43° 2.43° 2.43° 2.43° 2.43° 2.43° 2.43° 2.43° 2.43° 2.43° 2.43° 2.43° 2.43° 2.43° 2.43° 2.43° 2.43° 2.43° 2.43° 2.43° 2.43° 2.43° 2.43° 2.43° 2.43° 2.43° 2.43° 2.43° 2.43° 2.43° 2.43° 2.43° 2.43° 2.43° 2.43° 2.43° 2.43° 2.43° 2.43° 2.43° 2.43° 2.43° 2.43° 2.43° 2.43° 2.43° 2.43° 2.43° 2.43° 2.43° 2.43° 2.43° 2.43° 2.43° 2.43° 2.43° 2.43° 2.43° 2.43° 2.43° 2.43° 2.43° 2.43° 2.43° 2.43° 2.43° 2.43° 2.43° 2.43° 2.43° 2.43° 2.43° 2.43° 2.43° 2.43° 2.43° 2.43° 2.43° 2.43° 2.43° 2.43° 2.43° 2.43° 2.43° 2.43° 2.43° 2.43° 2.43° 2.43° 2.43° 2.43° 2.43° 2.43° 2.43° 2.43° 2.43° 2.43° 2.43° 2.43° 2.43° 2.43° 2.43° 2.43° 2.43° 2.43° 2.43° 2.43° 2.43° 2.43° 2.43° 2.43° 2.43° 2.43° 2.43° 2.43° 2.43° 2.43° 2.43° 2.43° 2.43° 2.43° 2.43° 2.43° 2.43° 2.43° 2.43° 2.43° 2.43° 2.43° 2.43° 2.43° 2.43° 2.43° 2.43° 2.43° 2.43° 2.43° 2.43° 2.43° 2.43° 2.43° 2.43° 2.43° 2.43° 2.43° 2.43° 2.43° 2.43° 2.43° 2.43° 2.43° 2.43° 2.43° 2.43° 2.43° 2.43° 2.43° 2.43° 2.43° 2.43° 2.43° 2.43° 2.43° 2.43° 2.43° 2.43° 2.43° 2.43° 2.43° 2.43° 2.43° 2.43° 2.43° 2.43° 2.43° 2.43° 2.43° 2.43° 2.43° 2.43° 2.43° 2.43° 2.43° 2.43° 2.43° 2.43° 2.43° 2.43° 2.43° 2.43° 2.43° 2.43° 2.43° 2.43° 2.43° 2.43° 2.43° 2.43° 2.43° 2.43° 2.43° 2.43° 2.43° 2.43° 2.43° 2.43° 2.43° 2.43° 2.43° 2.43° 2.43° 2.43° 2.43° 2.43° 2.43° 2.43° 2.43° 2.43° 2.43° 2.43° 2.43° 2.43° 2.43° 2.43° 2.43° 2.43° 2.43° 2.43° 2.43° 2.43° 2.43° 2.43° 2.43° 2.43° 2.43° 2.43° 2.43° 2.43° 2.43° 2.43° 2.43° 2.43° 2.43° 2.43° 2.43° 2.43° 2.43° 2. | 1.90000%                                      | 700,000.00   | 696,731.00   | 13,300.00        | 2.32%                          | 1.93                           | 0.84                               | 2.45%                        | 2.45%                            |
| 1.37500% 02 0.1375%   Accrued Income                                                                                                                                                                                                                                                                                                                                                                                                                                                                                                                                                                                                                                                                                                                                                                                                                                                                                                                                                                                                                                                                                                                                                                                                                                                                                                                                                                                                                                                                                                                                                                                                                                                                                                                                                                                                                                                                                                                                                                                                                                                                                           | Accrued Income                                |              | 1,947.24     |                  |                                |                                |                                    |                              |                                  |
| Canage                                                                                                                                                                                                                                                                                                                                                                                                                                                                                                                                                                                                                                                                                                                                                                                                                                                                                                                                                                                                                                                                                                                                                                                                                                                                                                                                                                                                                                                                                                                                                                                                                                                                                                                                                                                                                                                                                                                                                                                                                                                                                                                         | 1.37500% 02                                   | 2,000,000.00 | 1,981,800.00 | 27,500.00        | 2.30%                          | 1.77                           | 0.86                               | 2.43%                        | 2.43%                            |
| Whole 5.0000                                                                                                                                                                                                                                                                                                                                                                                                                                                                                                                                                                                                                                                                                                                                                                                                                                                                                                                                                                                                                                                                                                                                                                                                                                                                                                                                                                                                                                                                                                                                                                                                                                                                                                                                                                                                                                                                                                                                                                                                                                                                                                                   | Accrued Income                                |              | 3,418.51     |                  |                                |                                |                                    |                              |                                  |
| Deere John Cap Corp Mtns Be   700,000.00   694,554.00   13,650.00   3.03%   1.41   1.20   2.60%   2.60%   2.60%                                                                                                                                                                                                                                                                                                                                                                                                                                                                                                                                                                                                                                                                                                                                                                                                                                                                                                                                                                                                                                                                                                                                                                                                                                                                                                                                                                                                                                                                                                                                                                                                                                                                                                                                                                                                                                                                                                                                                                                                                | Whole 5.0000                                  | 700,000.00   | 720,111.00   | 35,000.00        | 2.12%                          | 2.93                           | 1.16                               | 2.57%                        | 2.57%                            |
| 06/22/2020 1.950%                                                                                                                                                                                                                                                                                                                                                                                                                                                                                                                                                                                                                                                                                                                                                                                                                                                                                                                                                                                                                                                                                                                                                                                                                                                                                                                                                                                                                                                                                                                                                                                                                                                                                                                                                                                                                                                                                                                                                                                                                                                                                                              | Accrued Income                                |              | 10,288.46    |                  |                                |                                |                                    |                              |                                  |
| Caterpillar Finl Svcs S Be Mtn 335000% 12/07/2020 3.3500 23,450.00 3.28% 1.88 1.62 2.56% 2.56% 12/07/2020 3.35000% 12/07/2020 3.350% 2.300 2.51% 1.79 1.70 2.33% 2.33% 12/31/2020 1.750% Accrued Income 8,847.22  Redeems in 2021 9,900,000.00 9,951,009.97 214,450.00 2.15% 3.87 1.26 63.99% 2.259% 2.34% 2.34% 2.34% 2.34% 2.34% 2.34% 2.34% 2.34% 2.34% 2.34% 2.34% 2.34% 2.34% 2.34% 2.34% 2.34% 2.34% 2.34% 2.34% 2.34% 2.34% 2.34% 2.34% 2.34% 2.34% 2.34% 2.34% 2.34% 2.34% 2.34% 2.34% 2.34% 2.34% 2.34% 2.34% 2.34% 2.34% 2.34% 2.34% 2.34% 2.34% 2.34% 2.34% 2.34% 2.34% 2.34% 2.34% 2.34% 2.34% 2.34% 2.34% 2.34% 2.34% 2.34% 2.34% 2.34% 2.34% 2.34% 2.34% 2.34% 2.34% 2.34% 2.34% 2.34% 2.34% 2.34% 2.34% 2.34% 2.34% 2.34% 2.34% 2.34% 2.34% 2.34% 2.34% 2.34% 2.34% 2.34% 2.34% 2.34% 2.34% 2.34% 2.34% 2.34% 2.34% 2.34% 2.34% 2.34% 2.34% 2.34% 2.34% 2.34% 2.34% 2.34% 2.34% 2.34% 2.34% 2.34% 2.34% 2.34% 2.34% 2.34% 2.34% 2.34% 2.34% 2.34% 2.34% 2.34% 2.34% 2.34% 2.34% 2.34% 2.34% 2.34% 2.34% 2.34% 2.34% 2.34% 2.34% 2.34% 2.34% 2.34% 2.34% 2.34% 2.34% 2.34% 2.34% 2.34% 2.34% 2.34% 2.34% 2.34% 2.34% 2.34% 2.34% 2.34% 2.34% 2.34% 2.34% 2.34% 2.34% 2.34% 2.34% 2.34% 2.34% 2.34% 2.34% 2.34% 2.34% 2.34% 2.34% 2.34% 2.34% 2.34% 2.34% 2.34% 2.34% 2.34% 2.34% 2.34% 2.34% 2.34% 2.34% 2.34% 2.34% 2.34% 2.34% 2.34% 2.34% 2.34% 2.34% 2.34% 2.34% 2.34% 2.34% 2.34% 2.34% 2.34% 2.34% 2.34% 2.34% 2.34% 2.34% 2.34% 2.34% 2.34% 2.34% 2.34% 2.34% 2.34% 2.34% 2.34% 2.34% 2.34% 2.34% 2.34% 2.34% 2.34% 2.34% 2.34% 2.34% 2.34% 2.34% 2.34% 2.34% 2.34% 2.34% 2.34% 2.34% 2.34% 2.34% 2.34% 2.34% 2.34% 2.34% 2.34% 2.34% 2.34% 2.34% 2.34% 2.34% 2.34% 2.34% 2.34% 2.34% 2.34% 2.34% 2.34% 2.34% 2.34% 2.34% 2.34% 2.34% 2.34% 2.34% 2.34% 2.34% 2.34% 2.34% 2.34% 2.34% 2.34% 2.34% 2.34% 2.34% 2.34% 2.34% 2.34% 2.34% 2.34% 2.34% 2.34% 2.34% 2.34% 2.34% 2.34% 2.34% 2.34% 2.34% 2.34% 2.34% 2.34% 2.34% 2.34% 2.34% 2.34% 2.34% 2.34% 2.34% 2.34% 2.34% 2.34% 2.34% 2.34% 2.34% 2.34% 2.34% 2.34% 2.34% 2.34% 2.34% 2.34% 2.34% 2.34% 2.34% 2.34% 2.34% 2.34% 2.34% 2.34% 2.34% 2.34% 2 | Deere John Cap Corp Mtns Be 06/22/2020 1.950% | 700,000.00   | 694,554.00   | 13,650.00        | 3.03%                          | 1.41                           | 1.20                               | 2.60%                        | 2.60%                            |
| 3.35000% 12/07/2029 3.350% Call 01/07/2019 0.00 Accrued Income 7,664.94  US Treasur Nt 12/31/2020 1.750% Accrued Income 8,847.22  Redeems in 2021 9,900,000.00 9,951,009.97 214,450.00 2.15% 3.87 1.26 63.99% 2.25% Federal Farm Cr Bks Bond 1.7000% 02/177 02/17/2021 1.470% Call 04/03/2019 100.00 Accrued Income 2,619.20  Texas Instrument 03/12/2021 2.750% Call 02/12/2021 100.00                                                                                                                                                                                                                                                                                                                                                                                                                                                                                                                                                                                                                                                                                                                                                                                                                                                                                                                                                                                                                                                                                                                                                                                                                                                                                                                                                                                                                                                                                                                                                                                                                                                                                                                                        | Accrued Income                                |              | 3,750.00     |                  |                                |                                |                                    |                              |                                  |
| US Treasur Nt 12/31/2020 1.750% Accrued Income 8,847.22  Redeems in 2021 9,900,000.00 9,951,009.97 214,450.00 2.15% 3.87 1.26 63.99% 2.25% Federal Farm Cr Bks Bond 1,47000% 02/17/02/17/2021 1.470% Call 04/03/2019 100.00 Accrued Income 2,619.20  Texas Instrument 03/12/2021 2.750% Call 02/12/2021 100.00                                                                                                                                                                                                                                                                                                                                                                                                                                                                                                                                                                                                                                                                                                                                                                                                                                                                                                                                                                                                                                                                                                                                                                                                                                                                                                                                                                                                                                                                                                                                                                                                                                                                                                                                                                                                                 | 3.35000%<br>12/07/2020 3.350%                 | 700,000.00   | 709,072.00   | 23,450.00        | 3.28%                          | 1.88                           | 1.62                               | 2.56%                        | 2.56%                            |
| 12/31/2020 1.750%<br>Accrued Income       8,847.22         Redeems in 2021       9,900,000.00       9,951,009.97       214,450.00       2.15%       3.87       1.26       63.99%       2.25%         Federal Farm Cr Bks Bond 1.4700% 02/17/ 02/17/2021 1.470% Call 04/03/2019 100.00<br>Accrued Income       2,619.20       1.94%       3.61       0.00       196.24%       2.34%         Texas Instrument 03/12/2021 2.750% Call 02/12/2021 100.00       700,000.00       704,319.00       19,250.00       1.50%       4.16       1.88       2.42%       2.42%                                                                                                                                                                                                                                                                                                                                                                                                                                                                                                                                                                                                                                                                                                                                                                                                                                                                                                                                                                                                                                                                                                                                                                                                                                                                                                                                                                                                                                                                                                                                                               | Accrued Income                                |              | 7,664.94     |                  |                                |                                |                                    |                              |                                  |
| Redeems in 2021 9,900,000.00 9,951,009.97 214,450.00 2.15% 3.87 1.26 63.99% 2.25%   Federal Farm Cr Bks Bond 1,500,000.00 1,476,135.00 22,050.00 1.94% 3.61 0.00 196.24% 2.34%   Accrued Income 2,619.20  Texas Instrument 03/12/2021 2.750% Call 02/12/2021 100.00 704,319.00 19,250.00 1.50% 4.16 1.88 2.42% 2.42% Call 02/12/2021 100.00                                                                                                                                                                                                                                                                                                                                                                                                                                                                                                                                                                                                                                                                                                                                                                                                                                                                                                                                                                                                                                                                                                                                                                                                                                                                                                                                                                                                                                                                                                                                                                                                                                                                                                                                                                                    |                                               | 2,000,000.00 | 1,980,320.00 | 35,000.00        | 2.51%                          | 1.79                           | 1.70                               | 2.33%                        | 2.33%                            |
| Federal Farm Cr Bks Bond<br>1.47000% 02/17/<br>02/17/2021 1.470%<br>Call 04/03/2019 100.00         1,500,000.00         1,476,135.00         22,050.00         1.94%         3.61         0.00         196.24%         2.34%           Accrued Income         2,619.20           Texas Instrument<br>03/12/2021 2.750%<br>Call 02/12/2021 100.00         700,000.00         704,319.00         19,250.00         1.50%         4.16         1.88         2.42%         2.42%                                                                                                                                                                                                                                                                                                                                                                                                                                                                                                                                                                                                                                                                                                                                                                                                                                                                                                                                                                                                                                                                                                                                                                                                                                                                                                                                                                                                                                                                                                                                                                                                                                                   | Accrued Income                                |              | 8,847.22     |                  |                                |                                |                                    |                              |                                  |
| 1.47000% 02/17/ 02/17/2021 1.470% Call 04/03/2019 100.00  Accrued Income 2,619.20  Texas Instrument 700,000.00 704,319.00 19,250.00 1.50% 4.16 1.88 2.42% 2.42% Call 02/12/2021 2.750% Call 02/12/2021 100.00                                                                                                                                                                                                                                                                                                                                                                                                                                                                                                                                                                                                                                                                                                                                                                                                                                                                                                                                                                                                                                                                                                                                                                                                                                                                                                                                                                                                                                                                                                                                                                                                                                                                                                                                                                                                                                                                                                                  | Redeems in 2021                               | 9,900,000.00 | 9,951,009.97 | 214,450.00       | 2.15%                          | 3.87                           | 1.26                               | 63.99%                       | 2.25%                            |
| Texas Instrument 700,000.00 704,319.00 19,250.00 1.50% 4.16 1.88 2.42% 2.42% Call 02/12/2021 100.00                                                                                                                                                                                                                                                                                                                                                                                                                                                                                                                                                                                                                                                                                                                                                                                                                                                                                                                                                                                                                                                                                                                                                                                                                                                                                                                                                                                                                                                                                                                                                                                                                                                                                                                                                                                                                                                                                                                                                                                                                            | 1.47000% 02/17/<br>02/17/2021 1.470%          | 1,500,000.00 | 1,476,135.00 | 22,050.00        | 1.94%                          | 3.61                           | 0.00                               | 196.24%                      | 2.34%                            |
| 03/12/2021 2.750%<br>Call 02/12/2021 100.00                                                                                                                                                                                                                                                                                                                                                                                                                                                                                                                                                                                                                                                                                                                                                                                                                                                                                                                                                                                                                                                                                                                                                                                                                                                                                                                                                                                                                                                                                                                                                                                                                                                                                                                                                                                                                                                                                                                                                                                                                                                                                    | Accrued Income                                |              | 2,619.20     |                  |                                |                                |                                    |                              |                                  |
| Acqued Income 1 015 97                                                                                                                                                                                                                                                                                                                                                                                                                                                                                                                                                                                                                                                                                                                                                                                                                                                                                                                                                                                                                                                                                                                                                                                                                                                                                                                                                                                                                                                                                                                                                                                                                                                                                                                                                                                                                                                                                                                                                                                                                                                                                                         | 03/12/2021 2.750%                             | 700,000.00   | 704,319.00   | 19,250.00        | 1.50%                          | 4.16                           | 1.88                               | 2.42%                        | 2.42%                            |
| 1,010.01                                                                                                                                                                                                                                                                                                                                                                                                                                                                                                                                                                                                                                                                                                                                                                                                                                                                                                                                                                                                                                                                                                                                                                                                                                                                                                                                                                                                                                                                                                                                                                                                                                                                                                                                                                                                                                                                                                                                                                                                                                                                                                                       | Accrued Income                                |              | 1,015.97     |                  |                                |                                |                                    |                              |                                  |