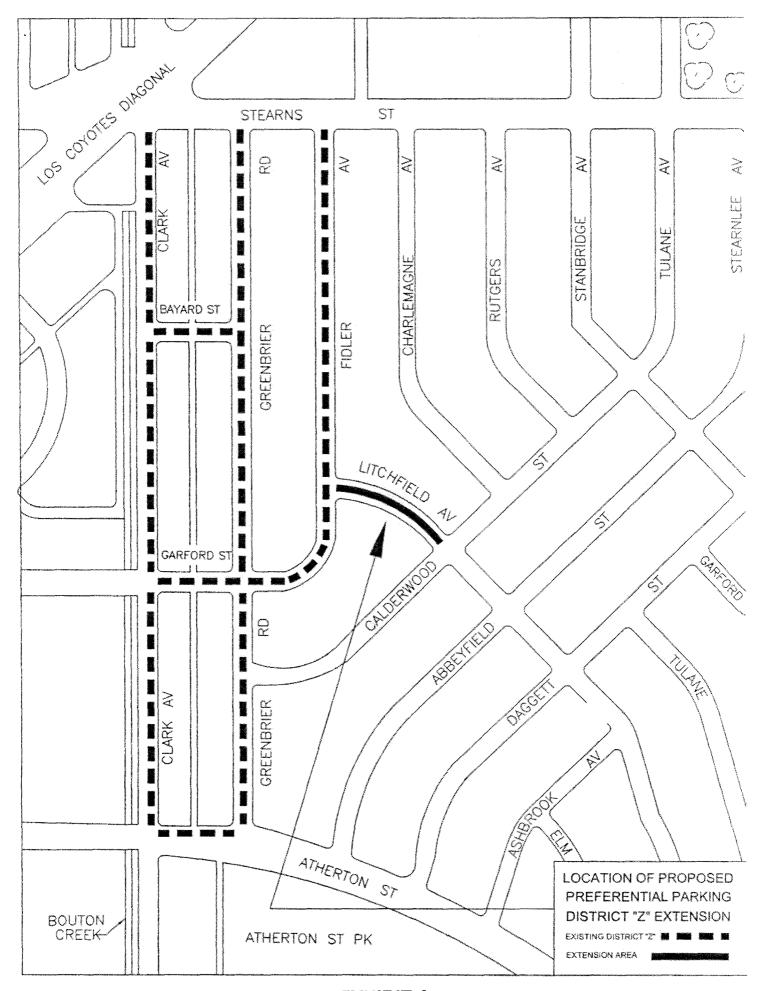

# **DISCUSSION**

Residents of Litchfield Avenue between Fidler Avenue and Calderwood Street in Los Altos have requested an extension of Preferential Parking District Z to include their block. The residents have also expressed a desire to implement an overnight parking prohibition between 2:00 A.M. and 6:00 A.M. except by permit. The affected street segment is identified on the vicinity map included as Exhibit A.

HONORABLE MAYOR AND CITY COUNCIL September 22, 2009 Page 2

10.32.020(C2) related to the establishment of reasonably self-contained areas of parking demand and supply. Based on his review of this matter, the City Traffic Engineer is recommending that City Council approve the residents request for the expansion of Preferential Parking District Z to include both sides of Litchfield Avenue between Fidler Avenue and Calderwood Street.