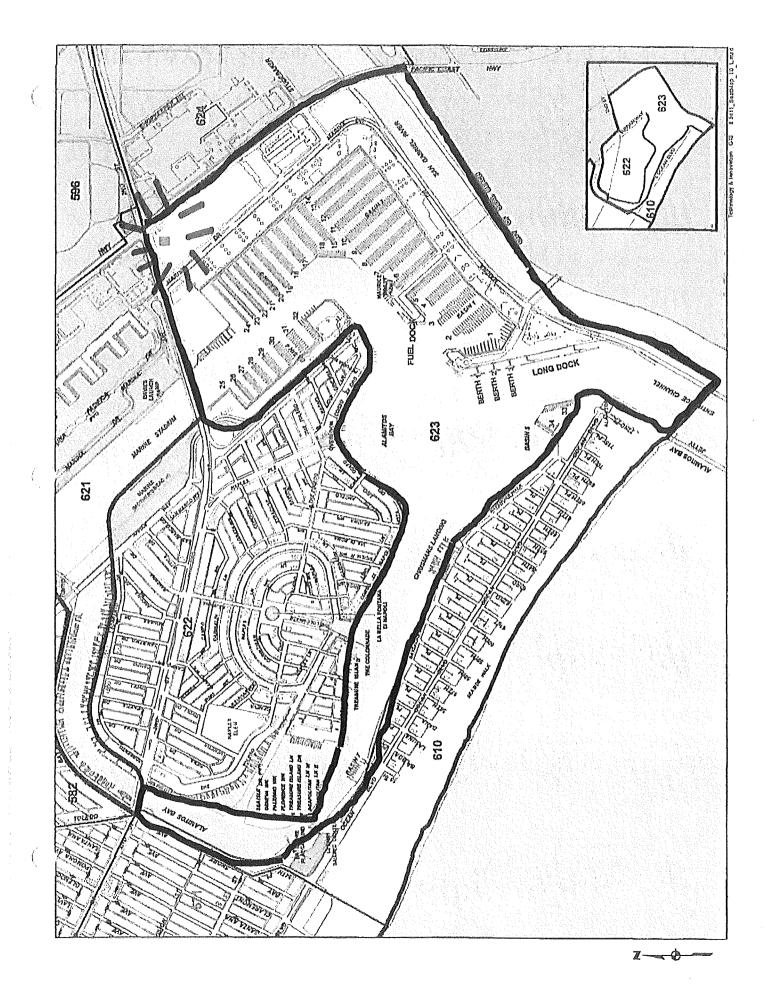

# HONORABLE MAYOR AND CITY COUNCIL April 2, 2019

| Council District:                                                                          | 3                                                                                                                                                                              |                                                                                                  |  |
|--------------------------------------------------------------------------------------------|--------------------------------------------------------------------------------------------------------------------------------------------------------------------------------|--------------------------------------------------------------------------------------------------|--|
| Applicant:<br>DBA:<br>Address:                                                             | Mrs. Gooch's Natural Food Markets, Incorporated<br>Whole Foods Market<br>6400 East Pacific Coast Highway                                                                       |                                                                                                  |  |
| Type of Application:                                                                       | A Premise to Premise and Person to Person Transfer of an On-Sale General Bona Fide Eating Place license.                                                                       |                                                                                                  |  |
| Bases for possible protest:                                                                | Over concentration.<br>High crime.                                                                                                                                             |                                                                                                  |  |
| PUBLIC CONVENIENCE DETER                                                                   | RMINATION:                                                                                                                                                                     | A determination of public convenience and necessity <b>is not</b> required for this application. |  |
| Census Tract:                                                                              | 5776.04                                                                                                                                                                        |                                                                                                  |  |
| Boundaries:                                                                                | Marine Stadium to the North<br>County Line to the South<br>Pacific Coast Highway/County line to the East<br>Marine Stadium to the West                                         |                                                                                                  |  |
| Number of licenses allowed:                                                                | 1                                                                                                                                                                              |                                                                                                  |  |
| Number of licenses existing:                                                               | 26                                                                                                                                                                             |                                                                                                  |  |
| Police Reporting District:                                                                 | 623                                                                                                                                                                            |                                                                                                  |  |
| Boundaries:                                                                                | 2 <sup>nd</sup> Street/ Naples Island to the North<br>Alamitos Bay/San Gabriel River to the South<br>Pacific Coast Highway/County line to the East<br>Alamitos Bay to the West |                                                                                                  |  |
| Devented chineses in this district for ADC numbers are 110. Crimes in a reportion district |                                                                                                                                                                                |                                                                                                  |  |

Reported crimes in this district for ABC purposes are 119. Crime in a reporting district must be at least 115 to qualify for a high crime protest.

| Type of business:                           | A grocery store. |
|---------------------------------------------|------------------|
| Last day to request conditions and protest: | April 4, 2019.   |
| conditions and protest:                     | April 4, 2019.   |