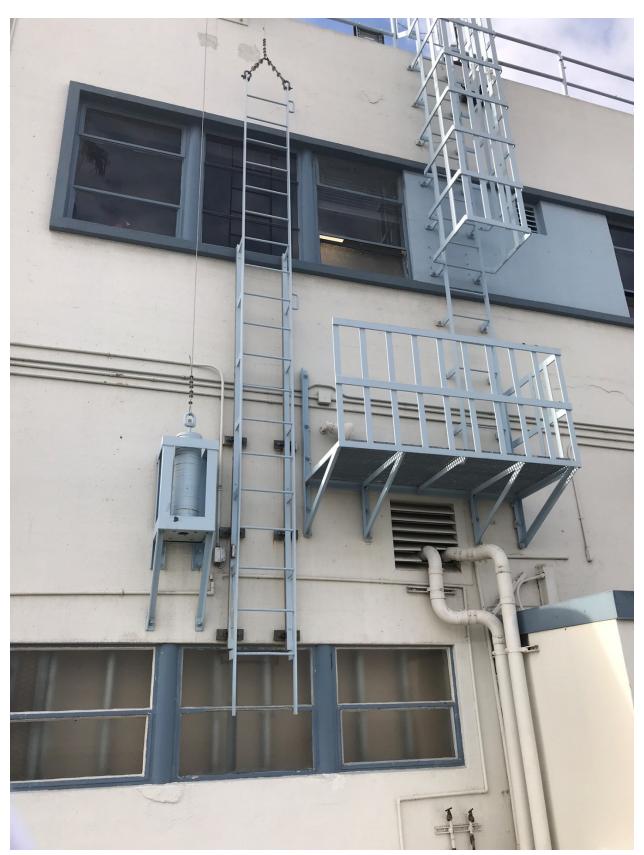

## SITE PHOTOGRAPHS 4100 Donald Douglas Drive Application No. COAC1902-01 March 11, 2019

Historic Site Photographs





Site Photographs Application No. COAC1902-01 March 11, 2019 Page 2 of 13





Site Photographs Application No. COAC1902-01 March 11, 2019 Page 3 of 13

Existing Conditions

East Elevation (View from Donald Douglas Drive)





Site Photographs Application No. COAC1902-01 March 11, 2019 Page 4 of 13





Site Photographs Application No. COAC1902-01 March 11, 2019 Page 5 of 13





Site Photographs Application No. COAC1902-01 March 11, 2019 Page 6 of 13

## North Elevation





Site Photographs Application No. COAC1902-01 March 11, 2019 Page 7 of 13





Site Photographs Application No. COAC1902-01 March 11, 2019 Page 9 of 13

## West Elevation





Site Photographs Application No. COAC1902-01 March 11, 2019 Page 11 of 13

## South Elevation







Site Photographs Application No. COAC1902-01 March 11, 2019 Page 13 of 13