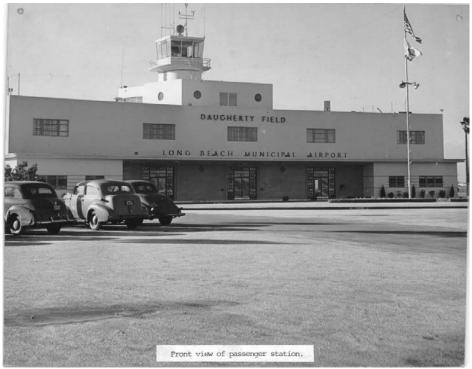

Existing Conditions

East Elevation (View from Donald Douglas Drive)

Site Photographs Application No. COAC1902-01 March 11, 2019 Page 4 of 13

Site Photographs Application No. COAC1902-01 March 11, 2019 Page 5 of 13