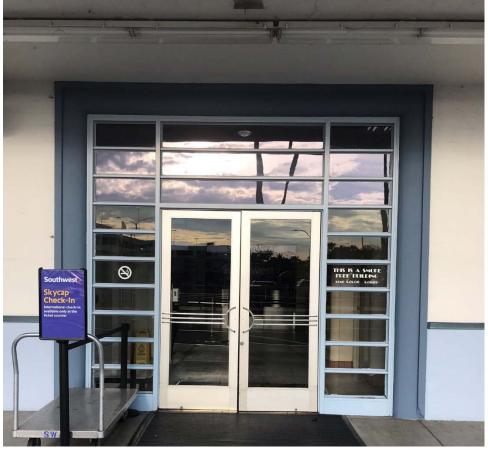

Existing Conditions

East Elevation (View from Donald Douglas Drive)

Site Photographs Application No. COAC1902-01 March 11, 2019 Page 4 of 13

Site Photographs Application No. COAC1902-01 March 11, 2019 Page 5 of 13

Site Photographs Application No. COAC1902-01 March 11, 2019 Page 6 of 13