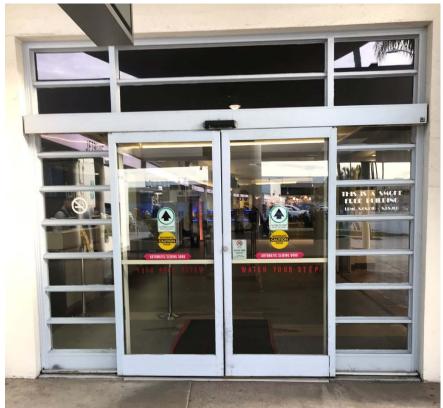

March 11, 2019

Historic Site Photographs





Site Photographs Application No. COAC1902-01 March 11, 2019 Page 2 of 13





Site Photographs Application No. COAC1902-01 March 11, 2019 Page 3 of 13

Existing Conditions

East Elevation (View from Donald Douglas Drive)





Site Photographs Application No. COAC1902-01 March 11, 2019 Page 4 of 13





Site Photographs Application No. COAC1902-01 March 11, 2019 Page 5 of 13





Site Photographs Application No. COAC1902-01 March 11, 2019 Page 6 of 13

## North Elevation





Site Photographs Application No. COAC1902-01 March 11, 2019 Page 7 of 13





Site Photographs Application No. COAC1902-01 March 11, 2019 Page 9 of 13

## West Elevation





Site Photographs Application No. COAC1902-01 March 11, 2019 Page 11 of 13

## South Elevation







Site Photographs Application No. COAC1902-01 March 11, 2019 Page 13 of 13