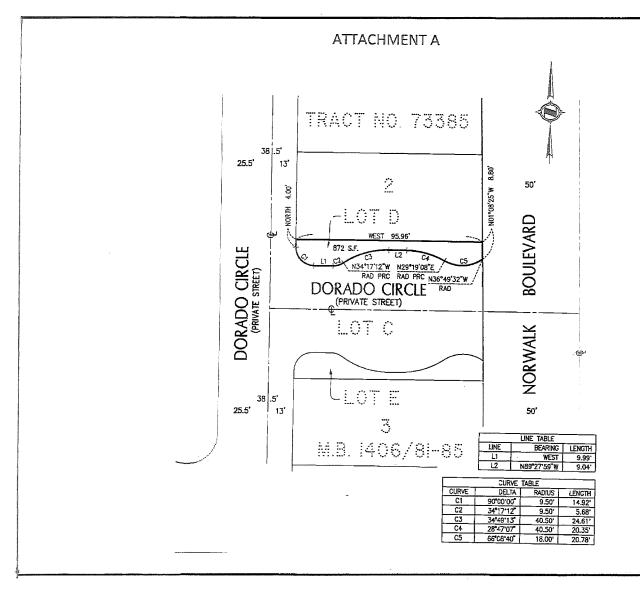

#### DISCUSSION

Pulte Home Company, LLC, a Michigan limited liability company, is constructing a new residential community at 3655 Norwalk Boulevard. To accommodate the new use, it is necessary that an easement be granted to the City to allow for the installation and maintenance of a gas line (Attachment A). This new two-inch gas line will provide gas service at the project site. Plans for the site consist of constructing 40 market rate, single-family, detached homes. Models are available for viewing and Phase 1 construction is expected to be completed early 2019.

ATTACHMENT A - UTILITY EASEMENT

SKETCH NO. 816E SKETCH SHOWING EASEMENT OVER A PORTION OF LOT D OF TRACT NUMBER 73385 GRANTED TO THE CITY OF LONG BEACH FOR GAS PURPOSES

> DEPARTMENT OF PUBLIC WORKS ENGINEERING BUREAU CITY OF LONG BEACH, CALIFORNIA