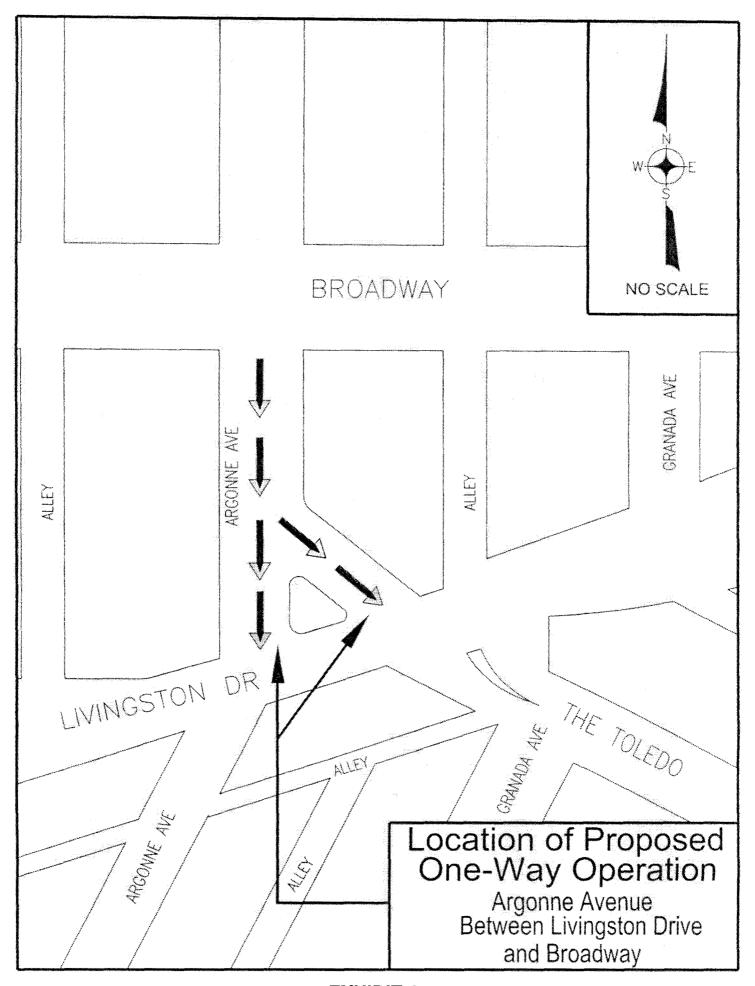

## **DISCUSSION**

The Department of Public Works received a request from the Third City Council District Office to evaluate the conversion of the segment of Argonne Avenue between Livingston Drive and Broadway from its current two-way operation to a one-way traffic southbound operation to prevent shortcutting from The Toledo traffic. The attached map highlights the location of the proposed one-way operation.

An investigation conducted by the Traffic Engineering Division concluded that the conversion of Argonne Avenue between Livingston Drive and Broadway to one-way traffic would enhance safety and alleviate residents' concerns of speed, high volume and unwanted shortcutting traffic. Furthermore, the new one-way configuration would have no significant adverse impacts on traffic circulation in the area or have an impact on the provision of other City services, since all adjacent streets are two-way traffic operated.