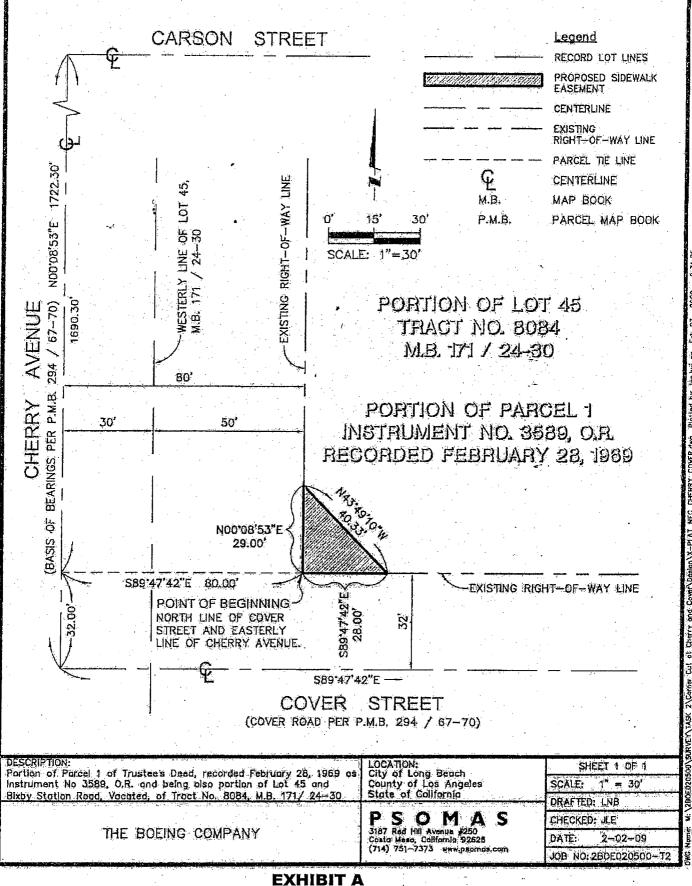

## DISCUSSION

The Boeing Company is in the process of making off-site traffic mitigations for the development of Douglas Park. In order to provide an additional right-turn lane at the northeast corner of the intersection of Cherry Avenue and Cover Street, it is necessary to acquire an additional right-of-way for street purposes. The Boeing Company has an agreement with the owner of the property, addressed as 3850 Cherry Avenue, for the dedication of the right-of-way needed to make this street improvement, which cannot be built until the right-of-way is acquired. The area to be dedicated is shown on Exhibit A.

SUGGESTED ACTION:

Approve recommendation.

Respectfully submitted,

MICHAEL P. CONWAY DIRECTOR OF PUBLIC WORKS

APPROVED:

H. WEST MANAGER

MPC:MAC:GMM:SC:db P\CL\ROW Cherry 3850 at Cover Boeing CL.doc

Exhibit A