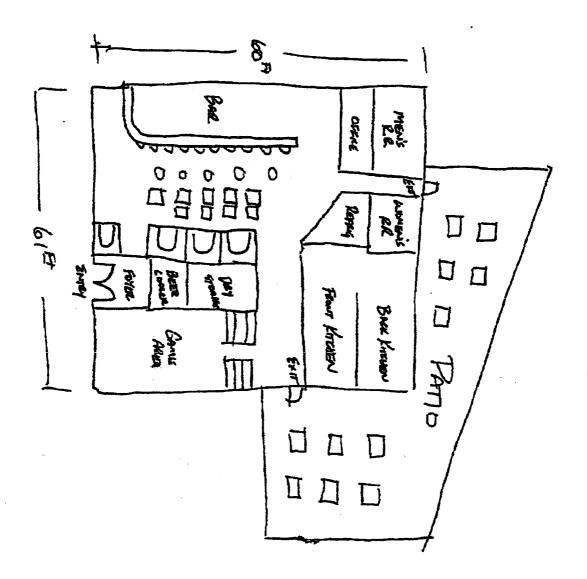

## The Beach Club Sports Bar & Grill, LLC, 5755 E. Pacific Coast Hwy Application for Entertainment without Dancing

- The operation of the establishment shall be limited to those activities and elements expressly indicated on the permit application and approved by the City Council. Any change in the operation, which exceeds the conditions of the approved permit, will require that a new permit application be submitted to the City Council for their review and approval.
- 2) Unless separately applied for, reviewed and approved, no adult entertainment, as defined by section 21.15.110 LBMC for "Adult Entertainment Business" and by section 5.72.115(B) for "Adult Entertainment Activity" shall be conducted on the permitted premises.
- The Beach Club Sports Bar & Grill, LLC shall not advertise, procure, nor allow any person, performance, show, wet t-shirt contest, promotion, or any other event or entertainment that exposes or promotes, encourages, or allows the exposure of the male or female genitals, cleft of the buttocks, the areola or any portion of the female breast below the areola, while at or inside the business.
- 4) Entertainment activities indicated on page #7 of your entertainment application shall be restricted to the hours of starting at 10:00 AM and closing at 12:30 AM each day of the week.
- 5) Current occupancy loads shall be posted at all times, and the licensee shall have an effective system to keep count of the number of occupants present at any given time. (LBMC section 18.48.320)
- Persons under eighteen (18) years of age shall not be permitted to enter nor to remain on the premises after 10 PM, unless accompanied by a parent or legal guardian. On duty employees and functions with adequate adult supervision are exempt from this condition.
- 7) There shall be no outdoor entertainment allowed at any time.
- Noise emanating from the Permittee's premises shall not be audible 50 feet or more from the exterior of the premises. The Permittee shall be responsible for determining how to best meet this requirement, either by keeping doors and windows shut, limiting hours of entertainment or by offering non-amplified entertainment.
- 9) During any entertainment activity listed on page #7 of the application, the permittee shall be responsible for maintaining an adequate security staff to supervise patrons inside the establishment and the parking lot. For crowds up to fifty (50) people, the

permittee shall provide a minimum of one (1) security guard. For crowds over (50) fifty people, the permittee shall provide a minimum of one (1) additional security guard per fifty (50) people. Security guards must be identifiable as "Beach Club Sports Bar & Grill employees." Should the permittee's operations give rise to a substantial increase in complaints/calls for service, or trash left in the parking lot, the permittee shall increase staff, or employee uniformed licensed security guards, as directed by the Chief of Police.

- 10) At the conclusion of each event, the permittee shall take reasonable measures to ensure that exiting patrons walk directly to their vehicles, and not loiter in the parking lot or the immediate area.
- 11) The permittee agrees to reimburse the City whenever excessive police services, as determined by the Chief of Police, are required as the result of any incident or nuisance arising out of or in connection with the permittee's operations.
- 12) All promoters must have or obtain a City of Long Beach Business License <u>prior to</u> conducting entertainment activities governed by this permit. The permittee shall be responsible for all entertainment activities at the location, including those conducted by promoters.
- 13) The permittee must provide all promoters hired to conduct entertainment activities with a copy of the approved permit, which shall include a copy of the approved conditions of operation.
- 14) The Beach Club Sports Bar & Grill, LLC its promoters, or agents, shall not distribute any advertising matter, such as signs, posters, or promotional cards, in or upon any public property, or in or on any vehicle in any such place in the City. Distribution of any advertising matter upon private property shall adhere to the following guidelines: By placing the same matter in a receptacle, clip, or other device designed or intended to receive advertising matter. The permittee shall keep all promoter contracts, including names, addresses and phone numbers, on file at all times, and must be available for inspection at anytime.
- 15) The permittee shall maintain full compliance with all applicable laws, ABC laws, ordinances and stated conditions. In the event of a conflict with the requirements of this permit, the more stringent regulation shall apply.
- The permittee, shall, within ninety (90) days of an approved entertainment permit, submit proof of attending the LEAD program offered by the Department of Alcoholic Beverage Control. In the event that the LEAD program class is not offered within this ninety day period, the permittee shall attend the next available class. Proof of completion shall be submitted to the Long Beach Police Department Vice Investigations Section.

- 17) Any graffiti painted or marked upon the premises or on any adjacent area under the control of the licensee(s) shall be removed or painted over within 24 hours of being applied.
- 18) The licensee shall ensure that shipping and/or receiving activities occur only between 8 AM and 10 PM.
- 19) The licensee shall ensure that outside trash and refuse containers are serviced by sanitation companies only between 8 AM and 10 PM.
- 20) The permittee shall not allow employees to discard trash or bottles into the outside dumpster between the hours of 8 AM and 10 PM.
- 21) The establishment shall remain in compliance with all applicable sections of the Long Beach Noise Ordinance. (LBMC Chapter 8.80)
- 22) The sale of alcoholic beverages for consumption off the premises is strictly prohibited.
- 23) The petitioner(s) shall be responsible for maintaining free of litter the area adjacent to the premises over which they have control.
- 24) No alcoholic beverages shall be consumed on any property adjacent to the licensed premises under the control of licensee.
- 25) There shall be no exterior advertising promoting or indicating the availability of alcoholic beverages.
- The permittee shall not allow any employee, patron or entertainer, to exit or loiter in the rear of the business or in the parking lot adjacent to Channel Dr. after 10 PM, with exception of an emergency. The permittee and/or security shall also ensure that no employee, patron, or entertainer loiters in the parking lots adjacent to the business (both sides of East Pacific Coast Highway and Channel Dr.), ensuring that exiting patrons walk directly to their vehicles and not loiter in the parking lots or the immediate area.
- 27) Between the hours of 8 PM. and a half hour after closing on Thursdays, Fridays, Saturdays and as needed, the petitioner(s) shall provide one (1) security guard in the parking lots adjacent to the business and shall maintain order therein and prevent any activity, which would interfere with the quiet enjoyment of their property by nearby residents. Said personnel shall be clothed in such a manner as to be readily identifiable as security.
- 28) The permittee, shall maintain security cameras at all entrances and facades of the building. Recorded video shall be viewable upon request.