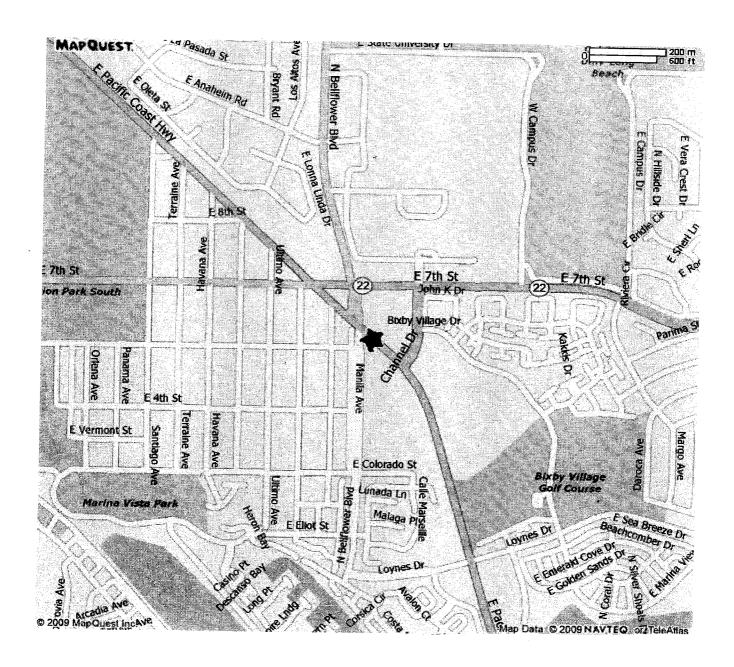

#### RECOMMENDATION:

Receive the supporting documentation into the record, conclude the hearing and grant a One-Year Short-Term Entertainment Permit, with conditions on the application of The Beach Club Sports Bar & Grill, LLC, 5755 E. Pacific Coast Hwy, for Entertainment Without Dancing by Patrons at an existing Restaurant. (District 3)

## The Beach Club Sports Bar & Grill, LLC, 5755 E. Pacific Coast Hwy Application for Entertainment without Dancing

- The operation of the establishment shall be limited to those activities and elements expressly indicated on the permit application and approved by the City Council. Any change in the operation, which exceeds the conditions of the approved permit, will require that a new permit application be submitted to the City Council for their review and approval.
- 2) Unless separately applied for, reviewed and approved, no adult entertainment, as defined by section 21.15.110 LBMC for "Adult Entertainment Business" and by section 5.72.115(B) for "Adult Entertainment Activity" shall be conducted on the permitted premises.
- The Beach Club Sports Bar & Grill, LLC shall not advertise, procure, nor allow any person, performance, show, wet t-shirt contest, promotion, or any other event or entertainment that exposes or promotes, encourages, or allows the exposure of the male or female genitals, cleft of the buttocks, the areola or any portion of the female breast below the areola, while at or inside the business.
- 4) Entertainment activities indicated on page #7 of your entertainment application shall be restricted to the hours of starting at 10:00 AM and closing at 12:30 AM each day of the week.
- 5) Current occupancy loads shall be posted at all times, and the licensee shall have an effective system to keep count of the number of occupants present at any given time. (LBMC section 18.48.320)
- Persons under eighteen (18) years of age shall not be permitted to enter nor to remain on the premises after 10 PM, unless accompanied by a parent or legal guardian. On duty employees and functions with adequate adult supervision are exempt from this condition.
- 7) There shall be no outdoor entertainment allowed at any time.
- Noise emanating from the Permittee's premises shall not be audible 50 feet or more from the exterior of the premises. The Permittee shall be responsible for determining how to best meet this requirement, either by keeping doors and windows shut, limiting hours of entertainment or by offering non-amplified entertainment.
- 9) During any entertainment activity listed on page #7 of the application, the permittee shall be responsible for maintaining an adequate security staff to supervise patrons inside the establishment and the parking lot. For crowds up to fifty (50) people, the

- 17) Any graffiti painted or marked upon the premises or on any adjacent area under the control of the licensee(s) shall be removed or painted over within 24 hours of being applied.
- 18) The licensee shall ensure that shipping and/or receiving activities occur only between 8 AM and 10 PM.
- 19) The licensee shall ensure that outside trash and refuse containers are serviced by sanitation companies only between 8 AM and 10 PM.
- 20) The permittee shall not allow employees to discard trash or bottles into the outside dumpster between the hours of 8 AM and 10 PM.
- 21) The establishment shall remain in compliance with all applicable sections of the Long Beach Noise Ordinance. (LBMC Chapter 8.80)
- 22) The sale of alcoholic beverages for consumption off the premises is strictly prohibited.
- 23) The petitioner(s) shall be responsible for maintaining free of litter the area adjacent to the premises over which they have control.
- 24) No alcoholic beverages shall be consumed on any property adjacent to the licensed premises under the control of licensee.
- 25) There shall be no exterior advertising promoting or indicating the availability of alcoholic beverages.
- The permittee shall not allow any employee, patron or entertainer, to exit or loiter in the rear of the business or in the parking lot adjacent to Channel Dr. after 10 PM, with exception of an emergency. The permittee and/or security shall also ensure that no employee, patron, or entertainer loiters in the parking lots adjacent to the business (both sides of East Pacific Coast Highway and Channel Dr.), ensuring that exiting patrons walk directly to their vehicles and not loiter in the parking lots or the immediate area.
- 27) Between the hours of 8 PM. and a half hour after closing on Thursdays, Fridays, Saturdays and as needed, the petitioner(s) shall provide one (1) security guard in the parking lots adjacent to the business and shall maintain order therein and prevent any activity, which would interfere with the quiet enjoyment of their property by nearby residents. Said personnel shall be clothed in such a manner as to be readily identifiable as security.
- 28) The permittee, shall maintain security cameras at all entrances and facades of the building. Recorded video shall be viewable upon request.