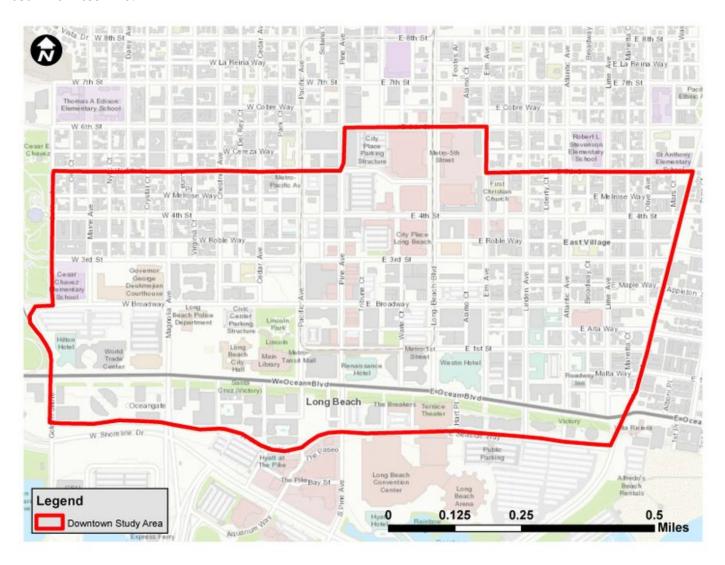

The following maps represent the study area boundaries.

# **Downtown Long Beach Study Area**

North - 5th/6th St.

South - Seaside Way

West - Golden Ave.

East - Alamitos Blvd.

# **Alamitos Beach Study Area**

North - 4th St. to 6th St.

South - Shoreline Way

West - Alamitos Ave.

East - Junipero Ave.

The Downtown study area boundaries include Seaside Way on the south, Golden Avenue on the west, 5<sup>th</sup> and 6<sup>th</sup> Street on the north, and Alamitos Avenue on the east. The Alamitos Beach study area boundaries include the beachfront on the south, Alamitos Avenue on the west, 5<sup>th</sup> Street on the north, and Junipero Avenue on the east. Figure 2.1 illustrates the project vicinity, Figure 2.2 illustrates the Downtown study area boundaries with block numbering, and Figure 2.3 illustrates the Alamitos Beach study area boundaries with block numbering.