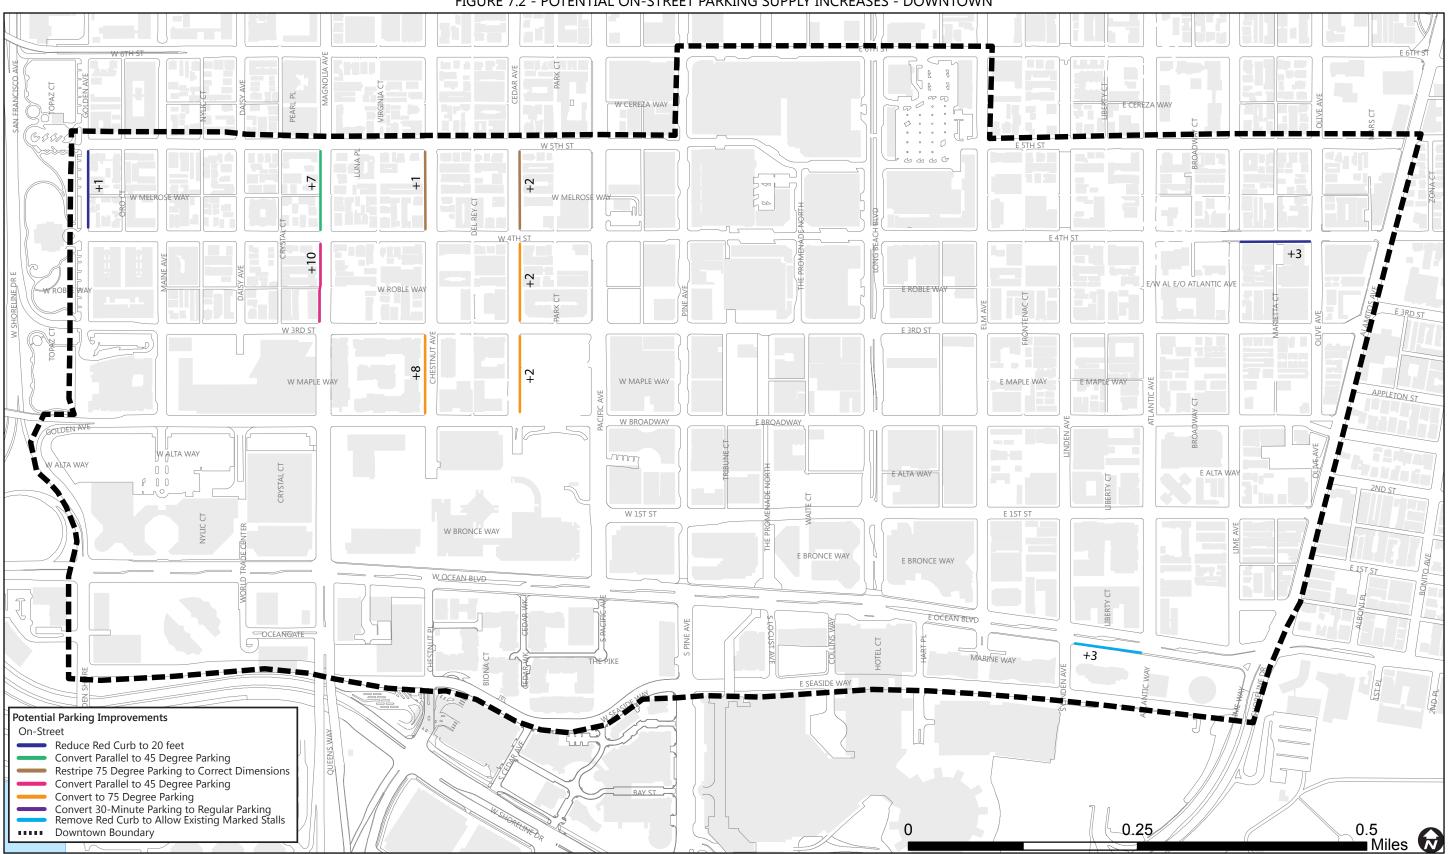

- o Additional parking through City projects and potential modifications: The study team identified opportunities to increase available on-street parking supply on a block-by-block basis. In addition to 112 new spaces that have been added as a result of existing City roadway projects, KOA identified 39 potential new spaces in the Downtown study area and 58 new spaces in the Alamitos Beach study area through the changing of curb restrictions and implementation of 75-degree diagonal parking in several locations. The total number of on-street parking spaces that would be provided along Broadway has continuously changed as the roadway striping plans are being revised to maximize onstreet parking along the project corridor. However, the additional on-street parking provided on 1<sup>st</sup> and 2<sup>nd</sup> Streets in conjunction with the Broadway complete streets project, will provide an overall net gain in the parking supply for Alamitos Beach.
- o <u>Encourage and provide information on adding robotic parking structure facilities to existing and new developments</u>: Further, although at an additional expense, implementation of robotic parking structure facilities can increase parking supply in off-street lots in both the Downtown and Alamitos Beach study areas. The City cannot force private property owners to implement this style of parking on private property.
- Underutilization of off-street parking Need for better parking management strategies: