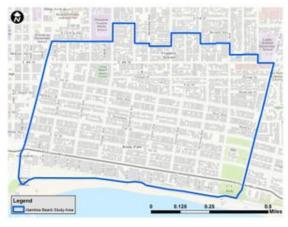

The following maps represent the study area boundaries.

# **Alamitos Beach Study Area**

North - 4th St. to 6th St.

South - Shoreline Way

West - Alamitos Ave.

East - Junipero Ave.

The Downtown study area boundaries include Seaside Way on the south, Golden Avenue on the west, 5<sup>th</sup> and 6<sup>th</sup> Street on the north, and Alamitos Avenue on the east. The Alamitos Beach study area boundaries include the beachfront on the south, Alamitos Avenue on the west, 5<sup>th</sup> Street on the north, and Junipero Avenue on the east. Figure 2.1 illustrates the project vicinity, Figure 2.2 illustrates the Downtown study area boundaries with block numbering, and Figure 2.3 illustrates the Alamitos Beach study area boundaries with block numbering.