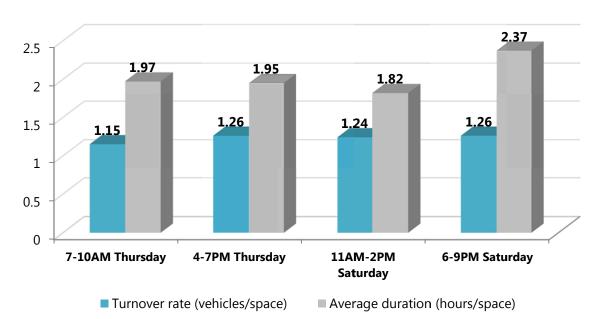

## Within Downtown Long Beach (Study Area A):

- **Inventory:** approximately 15,000 off-street and 2,600 on-street parking spaces
- **Occupancy:** weekday on-street occupancy rates range from 68-76 percent during peak hours, while occupancy of off-street lots ranges only from 22-44 percent. Weekend on-street occupancy rates range from 75-88 percent during peak hours, while occupancy of off-street lots range from 29-32 percent.
- **Turnover:** average parking turnover rates within the Downtown study area ranges from 1.15 to 1.26 vehicles per space during the weekday peak hours and from 1.24 to 1.26 vehicles per space during the weekend peak hour.
- **Duration:** during the weekday peak hours, average parking duration ranges from 1.95 to 1.97 hours per space and from 1.82 to 2.37 hours per space during the weekend peak hours.