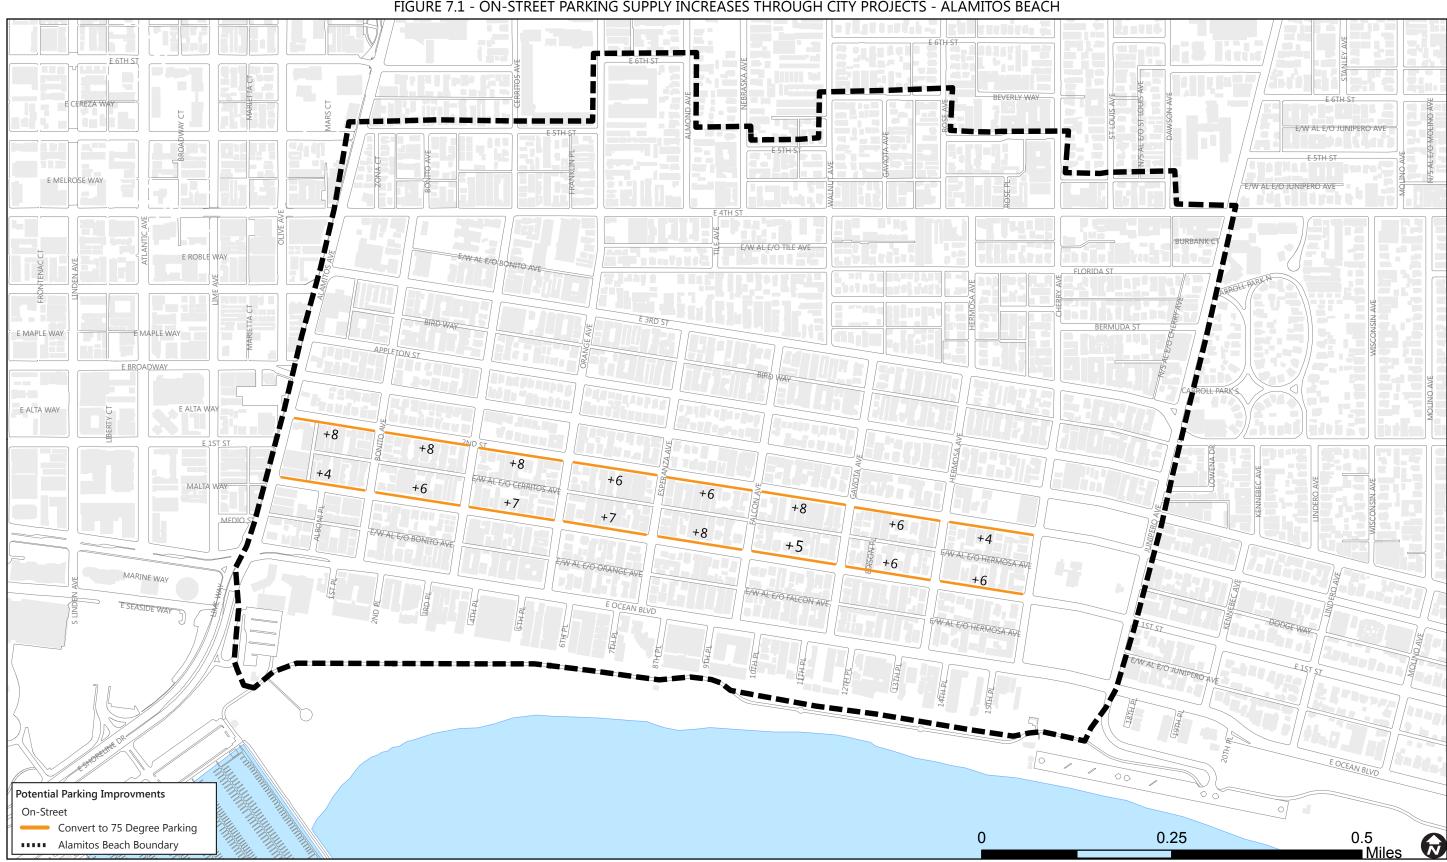

- o Additional parking through City projects and potential modifications: The study team identified opportunities to increase available on-street parking supply on a block-by-block basis. In addition to 112 new spaces that have been added as a result of existing City roadway projects, KOA identified 39 potential new spaces in the Downtown study area and 58 new spaces in the Alamitos Beach study area through the changing of curb restrictions and implementation of 75-degree diagonal parking in several locations. The total number of on-street parking spaces that would be provided along Broadway has continuously changed as the roadway striping plans are being revised to maximize onstreet parking along the project corridor. However, the additional on-street parking provided on 1<sup>st</sup> and 2<sup>nd</sup> Streets in conjunction with the Broadway complete streets project, will provide an overall net gain in the parking supply for Alamitos Beach.
- o <u>Encourage and provide information on adding robotic parking structure facilities to existing and new developments</u>: Further, although at an additional expense, implementation of robotic parking structure facilities can increase parking supply in off-street lots in both the Downtown and Alamitos Beach study areas. The City cannot force private property owners to implement this style of parking on private property.
- Underutilization of off-street parking Need for better parking management strategies: