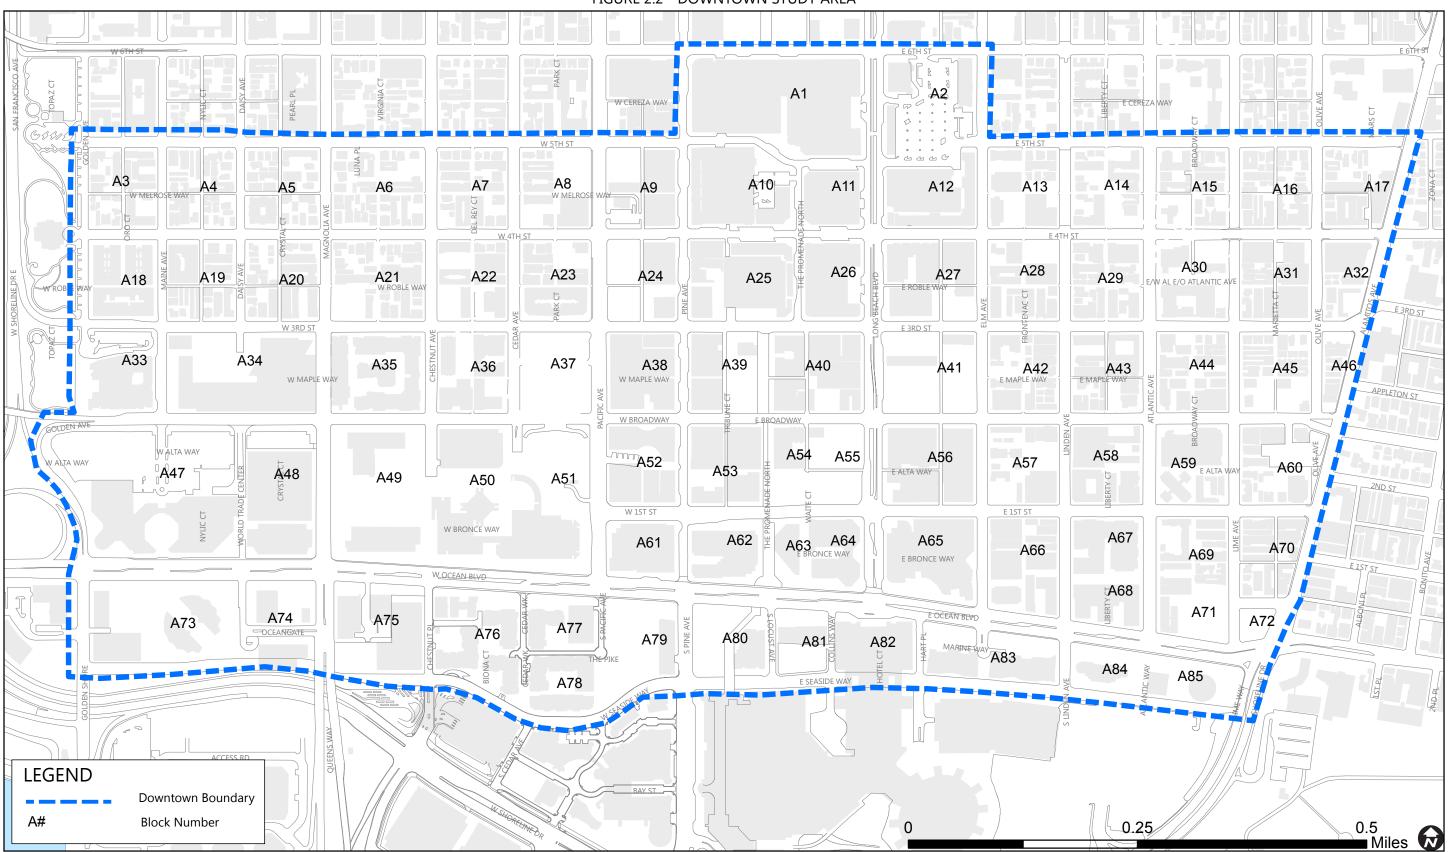

The Downtown study area boundaries include Seaside Way on the south, Golden Avenue on the west, 5<sup>th</sup> and 6<sup>th</sup> Street on the north, and Alamitos Avenue on the east. The Alamitos Beach study area boundaries include the beachfront on the south, Alamitos Avenue on the west, 5<sup>th</sup> Street on the north, and Junipero Avenue on the east. Figure 2.1 illustrates the project vicinity, Figure 2.2 illustrates the Downtown study area boundaries with block numbering, and Figure 2.3 illustrates the Alamitos Beach study area boundaries with block numbering.

### FIGURE 2.2 - DOWNTOWN STUDY AREA