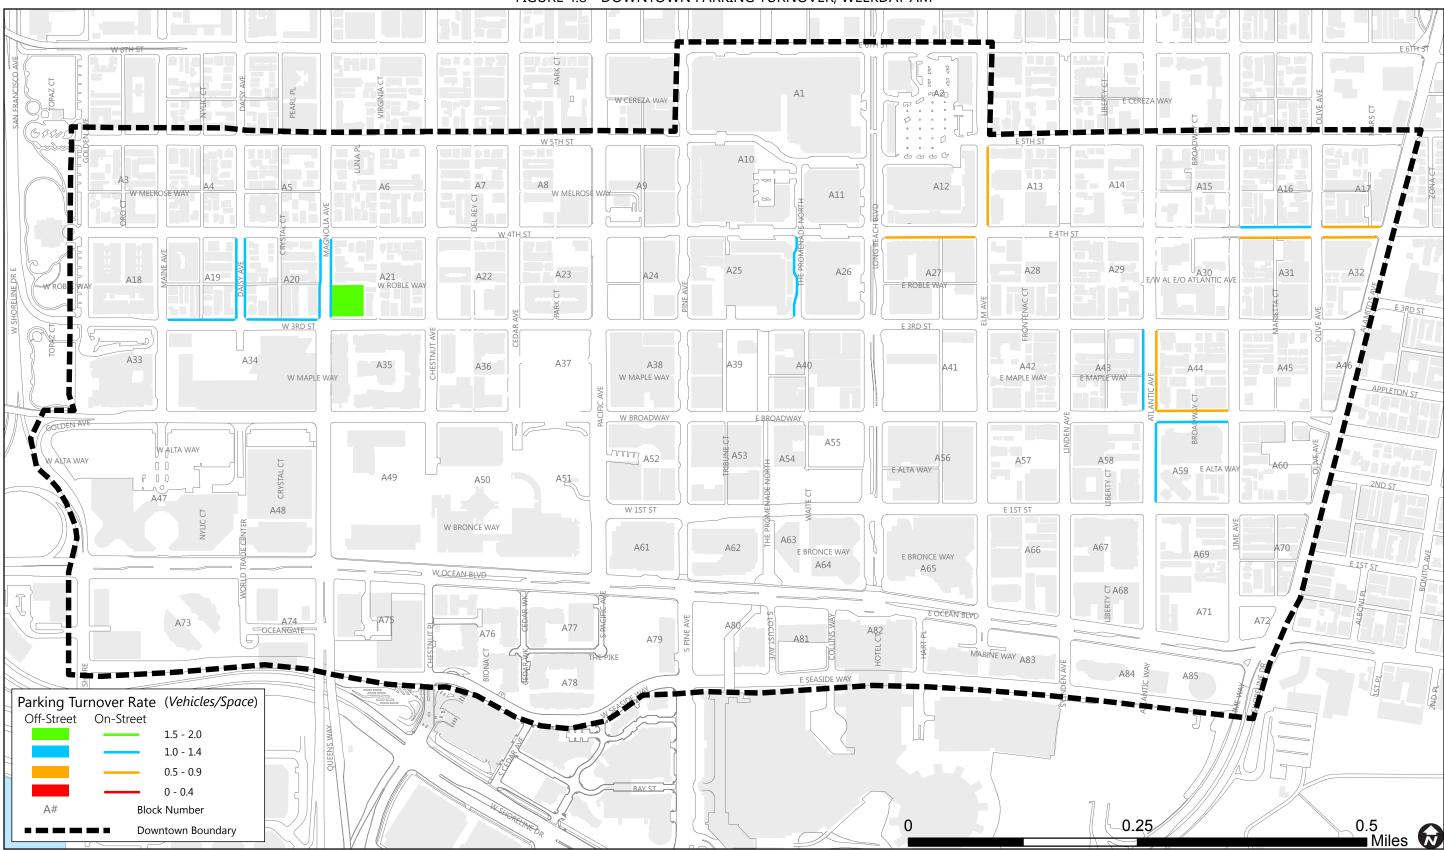

## Within Downtown Long Beach (Study Area A):

- **Inventory:** approximately 15,000 off-street and 2,600 on-street parking spaces
- **Occupancy:** weekday on-street occupancy rates range from 68-76 percent during peak hours, while occupancy of off-street lots ranges only from 22-44 percent. Weekend on-street occupancy rates range from 75-88 percent during peak hours, while occupancy of off-street lots range from 29-32 percent.
- **Turnover:** average parking turnover rates within the Downtown study area ranges from 1.15 to 1.26 vehicles per space during the weekday peak hours and from 1.24 to 1.26 vehicles per space during the weekend peak hour.
- **Duration:** during the weekday peak hours, average parking duration ranges from 1.95 to 1.97 hours per space and from 1.82 to 2.37 hours per space during the weekend peak hours.