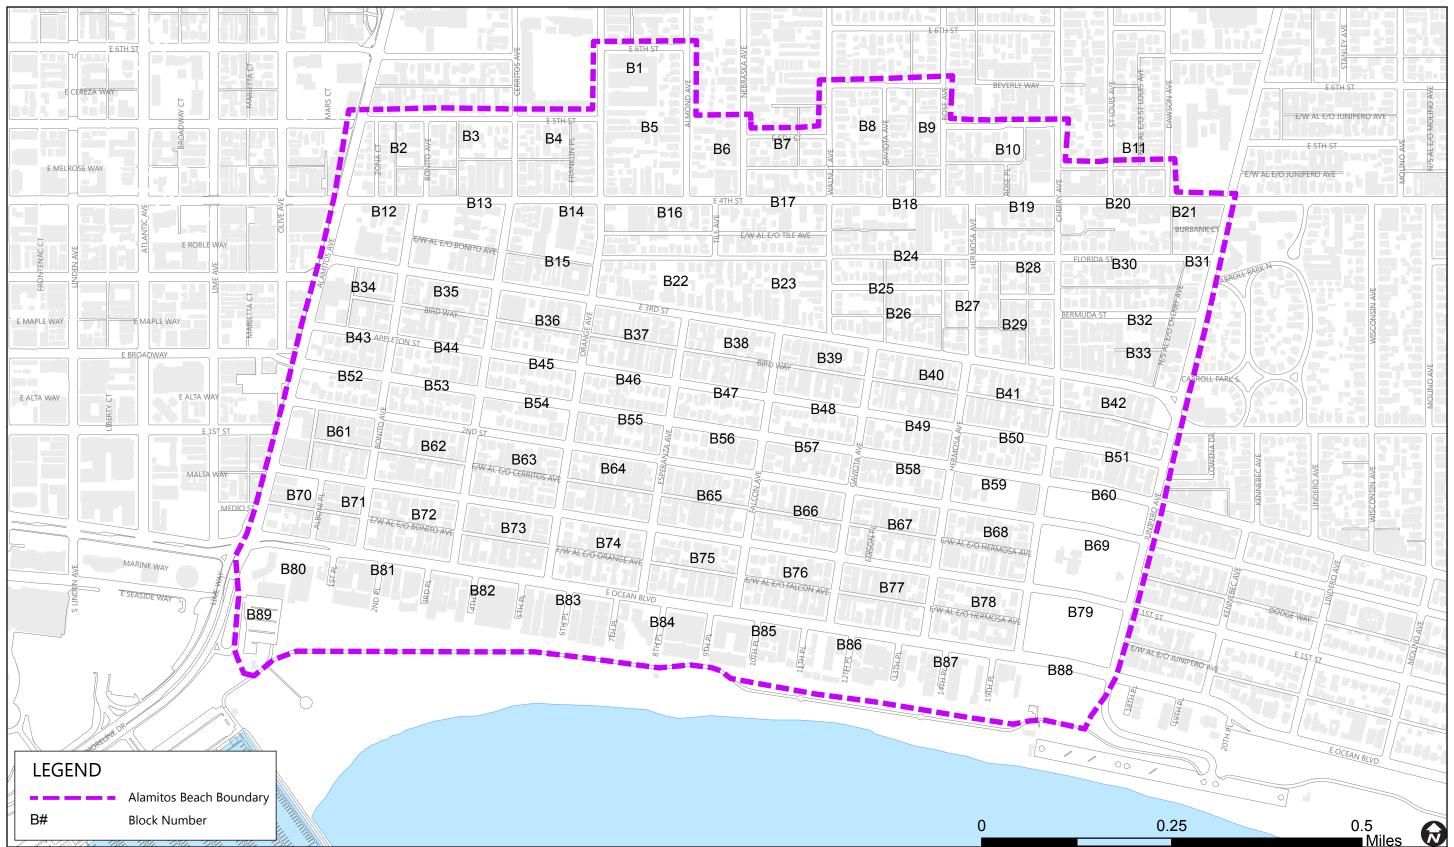

The Downtown study area boundaries include Seaside Way on the south, Golden Avenue on the west, 5<sup>th</sup> and 6<sup>th</sup> Street on the north, and Alamitos Avenue on the east. The Alamitos Beach study area boundaries include the beachfront on the south, Alamitos Avenue on the west, 5<sup>th</sup> Street on the north, and Junipero Avenue on the east. Figure 2.1 illustrates the project vicinity, Figure 2.2 illustrates the Downtown study area boundaries with block numbering, and Figure 2.3 illustrates the Alamitos Beach study area boundaries with block numbering.

### FIGURE 2.3 - ALAMITOS BEACH STUDY AREA