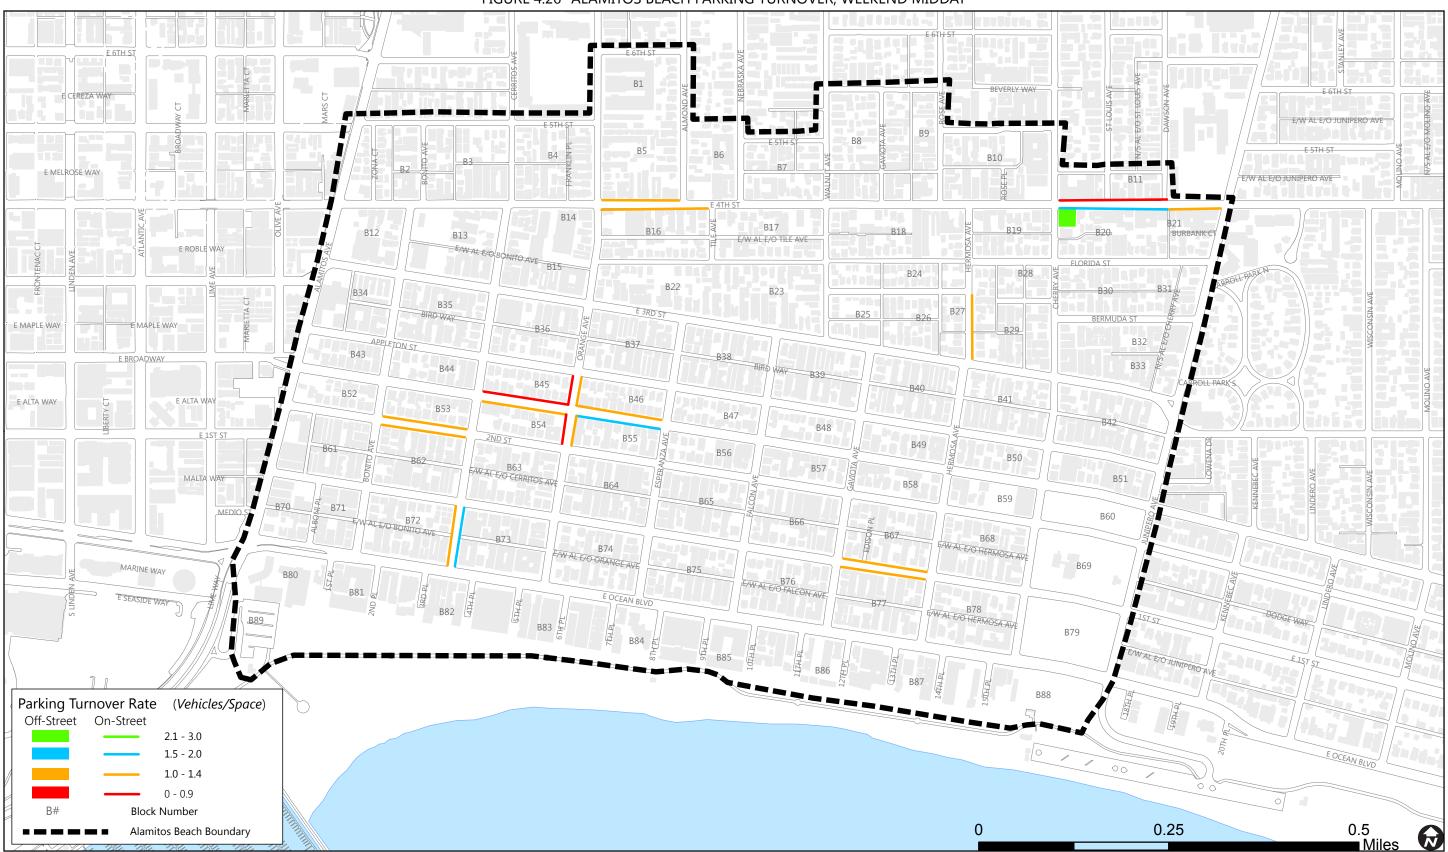

### Within Alamitos Beach (Study Area B):

- **Inventory:** approximately 5,000 on-street and 230 off-street parking spaces
- **Occupancy:** weekday on-street parking occupancy rates range from 67-97 percent (95-100 percent on weekends) during peak hours, while limited off-street parking lots have occupancy of 19-35 percent.
- **Turnover:** average parking turnover rates within the Alamitos Beach study area ranges from 1.09 to 1.29 vehicles per space during the weekday peak hours and from 1.23 to 1.25 vehicles per space during the weekend peak hour.
- **Duration:** during the weekday peak hours, average parking duration ranges from 2.03 to 2.45 hours per space and from 2.16 to 2.86 hours per space during the weekend peak hours.