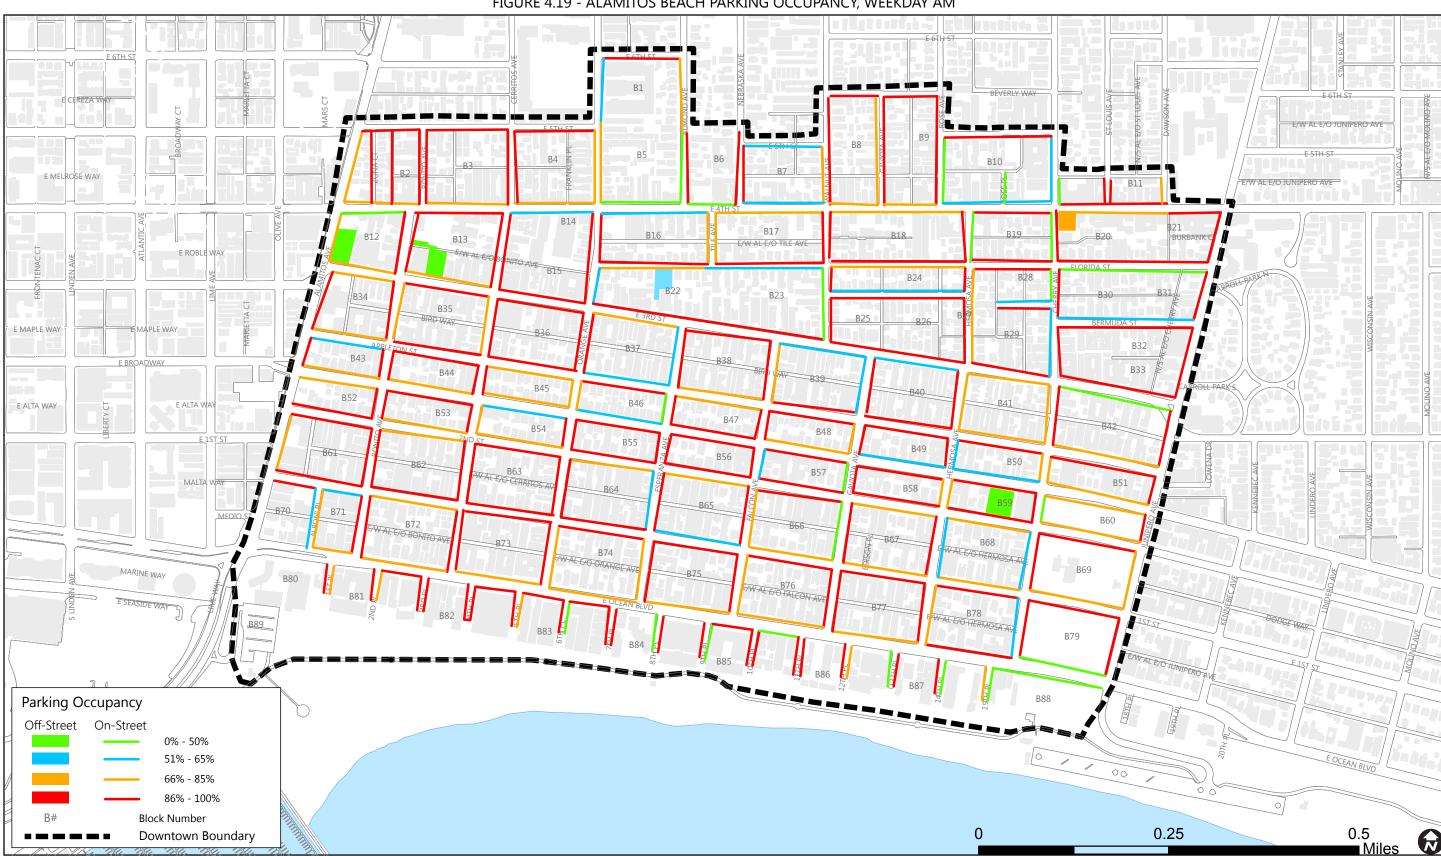

### Within Alamitos Beach (Study Area B):

- **Inventory:** approximately 5,000 on-street and 230 off-street parking spaces
- **Occupancy:** weekday on-street parking occupancy rates range from 67-97 percent (95-100 percent on weekends) during peak hours, while limited off-street parking lots have occupancy of 19-35 percent.
- **Turnover:** average parking turnover rates within the Alamitos Beach study area ranges from 1.09 to 1.29 vehicles per space during the weekday peak hours and from 1.23 to 1.25 vehicles per space during the weekend peak hour.
- **Duration:** during the weekday peak hours, average parking duration ranges from 2.03 to 2.45 hours per space and from 2.16 to 2.86 hours per space during the weekend peak hours.

The Downtown study area boundaries include Seaside Way on the south, Golden Avenue on the west, 5<sup>th</sup> and 6<sup>th</sup> Street on the north, and Alamitos Avenue on the east. The Alamitos Beach study area boundaries include the beachfront on the south, Alamitos Avenue on the west, 5<sup>th</sup> Street on the north, and Junipero Avenue on the east. Figure 2.1 illustrates the project vicinity, Figure 2.2 illustrates the Downtown study area boundaries with block numbering, and Figure 2.3 illustrates the Alamitos Beach study area boundaries with block numbering.