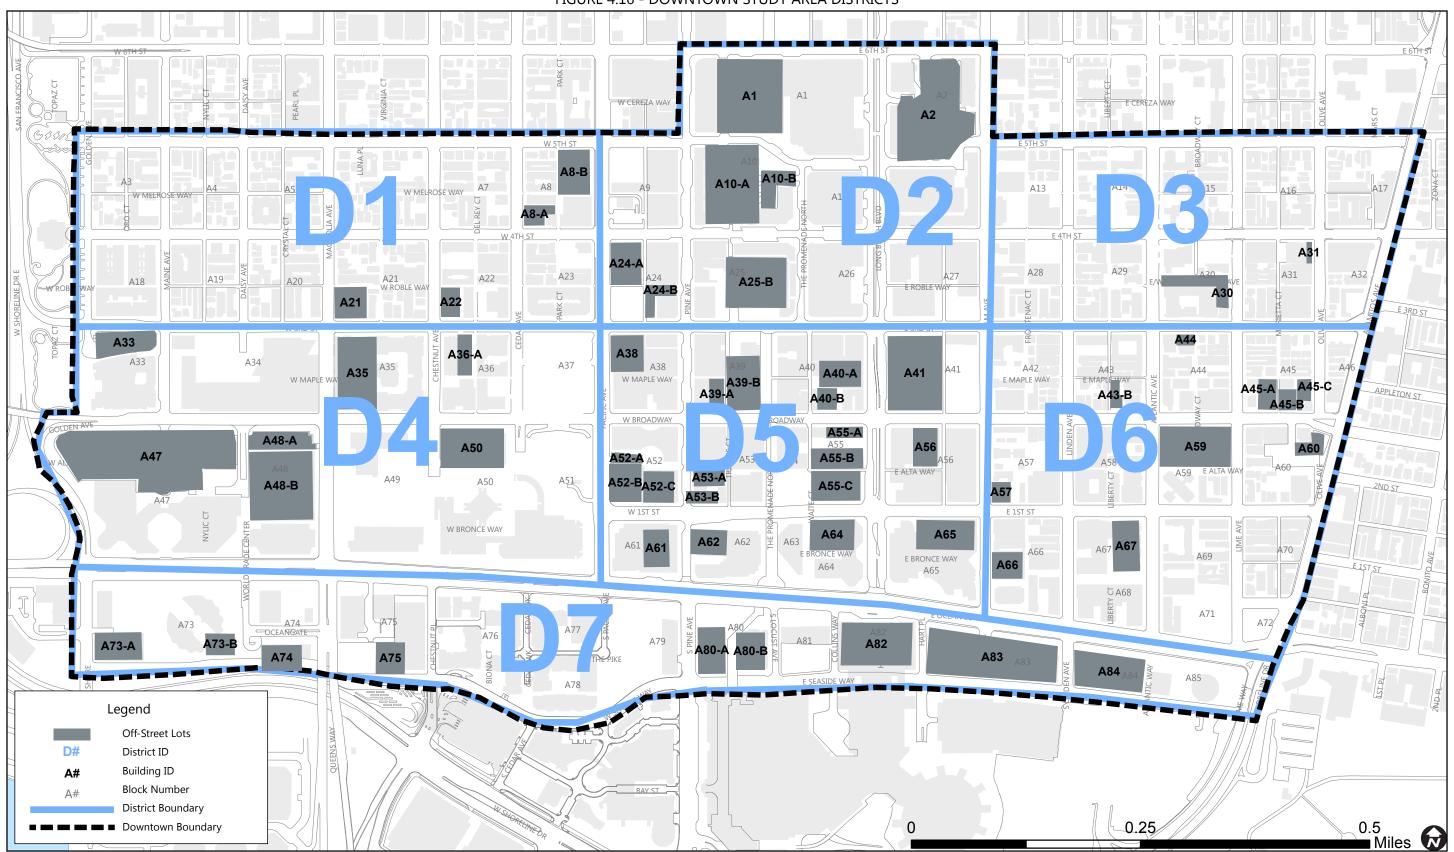

# City of Long Beach DOWNTOWN LONG BEACH AREAS PARKING STUDY

The Downtown study area boundaries include Seaside Way on the south, Golden Avenue on the west, 5<sup>th</sup> and 6<sup>th</sup> Street on the north, and Alamitos Avenue on the east. The Alamitos Beach study area boundaries include the beachfront on the south, Alamitos Avenue on the west, 5<sup>th</sup> Street on the north, and Junipero Avenue on the east. Figure 2.1 illustrates the project vicinity, Figure 2.2 illustrates the Downtown study area boundaries with block numbering, and Figure 2.3 illustrates the Alamitos Beach study area boundaries with block numbering.