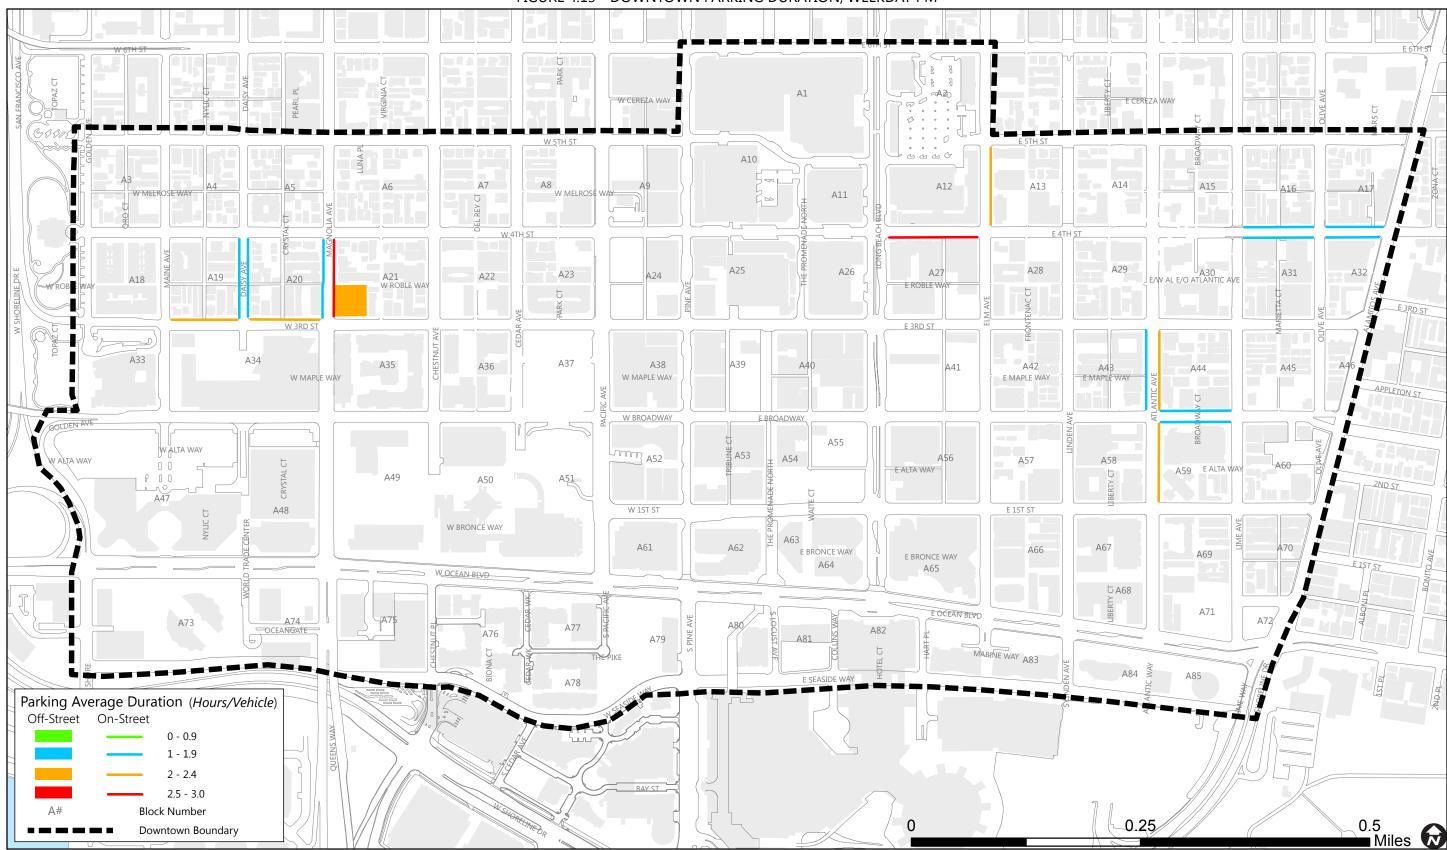

## Within Downtown Long Beach (Study Area A):

- **Inventory:** approximately 15,000 off-street and 2,600 on-street parking spaces
- **Occupancy:** weekday on-street occupancy rates range from 68-76 percent during peak hours, while occupancy of off-street lots ranges only from 22-44 percent. Weekend on-street occupancy rates range from 75-88 percent during peak hours, while occupancy of off-street lots range from 29-32 percent.
- **Turnover:** average parking turnover rates within the Downtown study area ranges from 1.15 to 1.26 vehicles per space during the weekday peak hours and from 1.24 to 1.26 vehicles per space during the weekend peak hour.
- **Duration:** during the weekday peak hours, average parking duration ranges from 1.95 to 1.97 hours per space and from 1.82 to 2.37 hours per space during the weekend peak hours.