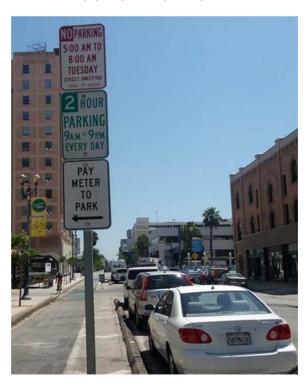

  With the high demand for on-street parking, evaluation of occupancy rates also revealed an underutilization of off-street parking spaces in both study areas. Outreach survey results confirmed that people are more likely to park on-street (un-metered and metered) rather than off-street (garages, parking structures, and surface lots). Parking management strategies can be used to better inform the public about off-street parking options and improve the use of existing resources. The City will have considerably less authority over the management of privately-owned parking spaces than City-owned lots. Increased or better managed parking enforcement should supplement any effective parking management strategy. Overall, these strategies aim to encourage drivers to park in less utilized lots through price incentives and by better informing motorists about other options. Recommendations to improve the utilization of City-owned parking lots include:
  - o Improve and increase wayfinding signage program: Wayfinding signage and signage located at parking facilities plays an important role in communicating to the drivers where parking garages/structures are located and how to navigate to them for parking. The City of Long Beach is currently in the process of implementing a comprehensive wayfinding signage program in the Downtown and surrounding areas beginning with Phase I installation in summer of 2018. These type of programs and efforts are recommended as a parking management strategy to better utilize the existing parking supply in the Downtown study area.
  - o <u>Promote and improve parking finding apps</u>: Receiving information regarding available parking in the area of a particular destination can be helpful in finding a parking space within a short amount of time. It is recommended that existing applications like EZparkLB continue to be improved upon and also promoted to the public through a social media campaign, and other media.
  - o <u>Promote knowledge of non-enforcement periods & other parking information</u>: Providing information to motorists in a clearer format can increase the efficiency of parking space usage. Information and signage for non-enforcement time periods of metered, time-restricted, and loading parking zones (on-street parking) and two-hour free parking within City Public Lots (off-street parking) can improve the overall parking utilization within the Downtown study area.
  - o <u>Use smart parking technology</u>: Smart parking technology includes devices that provide real-time guidance to available parking spaces to help increase customer convenience and reduce the need to cruise around for parking.