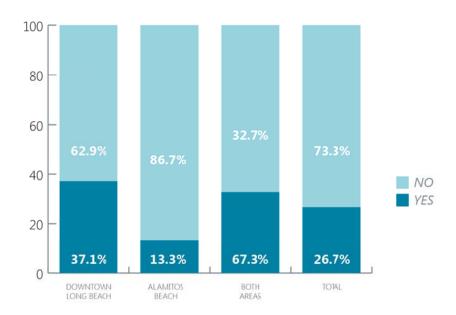

The online survey captured more than 4,000 responses over the course of the study's outreach period. However, due to a lower sample size for both the intercept surveys and online mapping tool, findings based on their results and additional analyses were limited. Online survey results revealed that people are more likely to park on-street (metered and un-metered) than off-street (garages, parking structures, and surface lots), regardless of respondent-type. This is consistent with the parking occupancy rate results that show much higher demand for publicly available on-street parking than off-street parking. While this is likely due to a limited supply of off-street parking within Alamitos Beach, almost 70 percent of Downtown Long Beach respondents still primarily park on-street, despite the availability of off-street parking.

When asked to indicate suggested improvements, results from both the online survey and intercept surveys showed that respondents mostly favored increasing parking supply, changing parking restrictions, implementing residential permit parking, and providing and/or improving alternative modes of transportation. Based on these results and the overall analysis of existing parking conditions, comparative policies and standards, related documents, and additional feedback from outreach efforts, the recommendations developed for this study and detailed in Chapters 7-10 address three key findings and concerns: