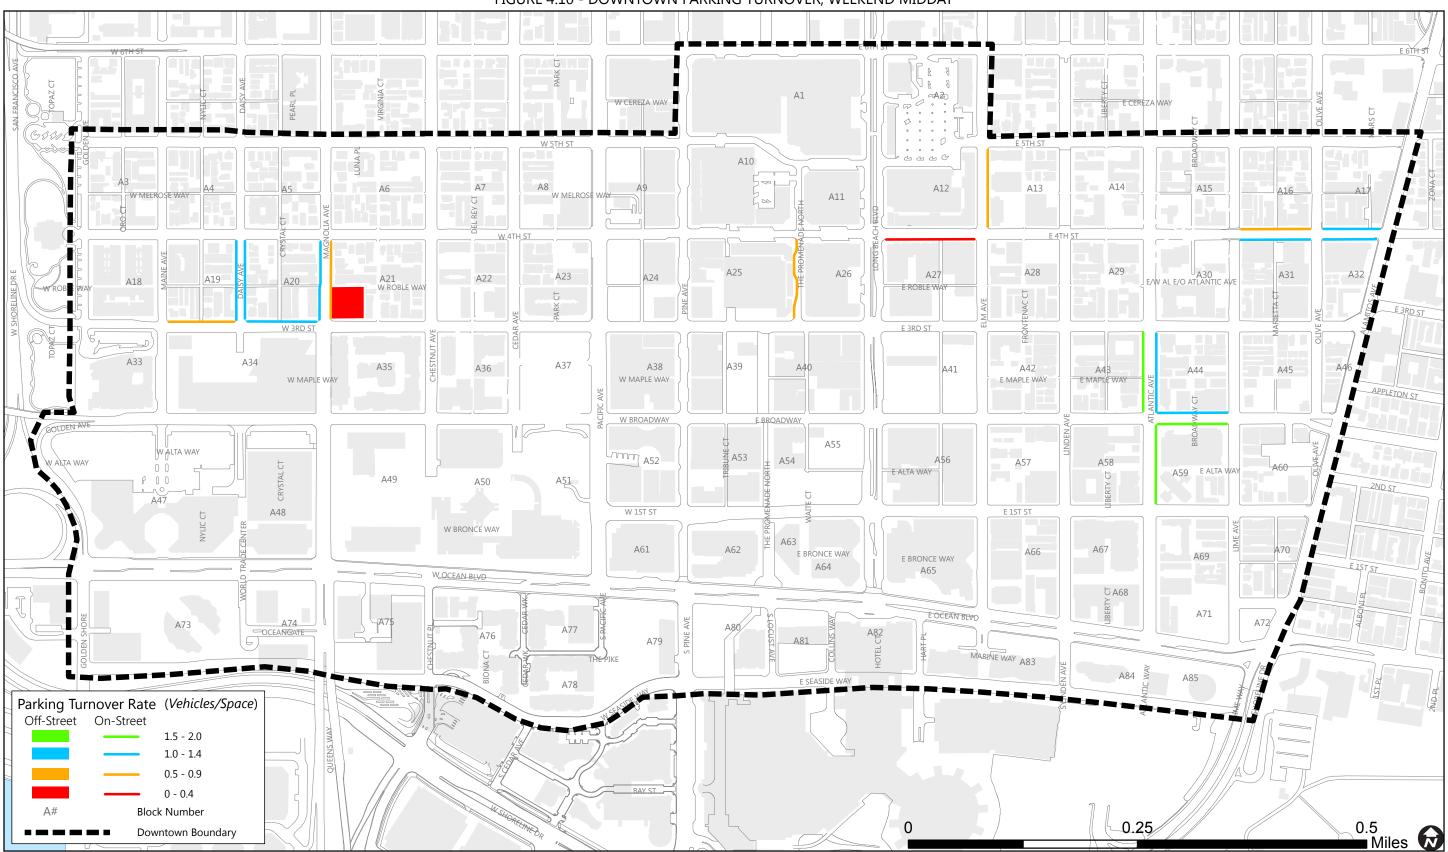

## Within Downtown Long Beach (Study Area A):

- **Inventory:** approximately 15,000 off-street and 2,600 on-street parking spaces
- **Occupancy:** weekday on-street occupancy rates range from 68-76 percent during peak hours, while occupancy of off-street lots ranges only from 22-44 percent. Weekend on-street occupancy rates range from 75-88 percent during peak hours, while occupancy of off-street lots range from 29-32 percent.
- **Turnover:** average parking turnover rates within the Downtown study area ranges from 1.15 to 1.26 vehicles per space during the weekday peak hours and from 1.24 to 1.26 vehicles per space during the weekend peak hour.
- **Duration:** during the weekday peak hours, average parking duration ranges from 1.95 to 1.97 hours per space and from 1.82 to 2.37 hours per space during the weekend peak hours.