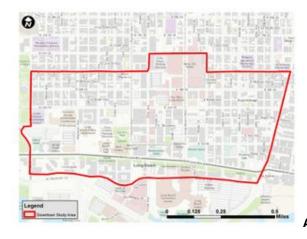

The following maps represent the study area boundaries.

# **Downtown Long Beach Study Area**

North - 5th/6th St.

South - Seaside Way

West - Golden Ave.

East - Alamitos Blvd.

The Downtown study area boundaries include Seaside Way on the south, Golden Avenue on the west, 5<sup>th</sup> and 6<sup>th</sup> Street on the north, and Alamitos Avenue on the east. The Alamitos Beach study area boundaries include the beachfront on the south, Alamitos Avenue on the west, 5<sup>th</sup> Street on the north, and Junipero Avenue on the east. Figure 2.1 illustrates the project vicinity, Figure 2.2 illustrates the Downtown study area boundaries with block numbering, and Figure 2.3 illustrates the Alamitos Beach study area boundaries with block numbering.