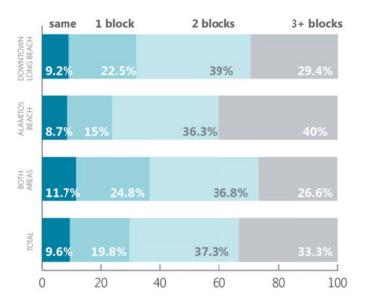

The online survey captured more than 4,000 responses over the course of the study's outreach period. However, due to a lower sample size for both the intercept surveys and online mapping tool, findings based on their results and additional analyses were limited. Online survey results revealed that people are more likely to park on-street (metered and un-metered) than off-street (garages, parking structures, and surface lots), regardless of respondent-type. This is consistent with the parking occupancy rate results that show much higher demand for publicly available on-street parking than off-street parking. While this is likely due to a limited supply of off-street parking within Alamitos Beach, almost 70 percent of Downtown Long Beach respondents still primarily park on-street, despite the availability of off-street parking.