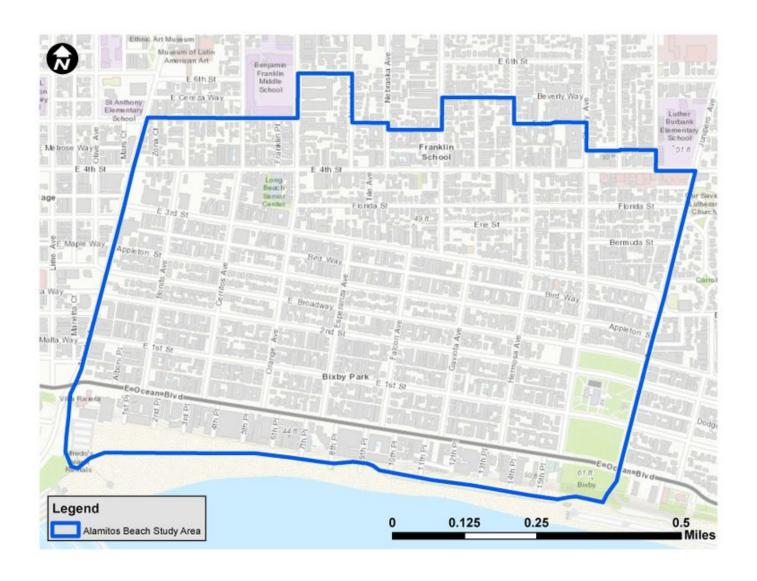

The Downtown study area boundaries include Seaside Way on the south, Golden Avenue on the west, 5<sup>th</sup> and 6<sup>th</sup> Street on the north, and Alamitos Avenue on the east. The Alamitos Beach study area boundaries include the beachfront on the south, Alamitos Avenue on the west, 5<sup>th</sup> Street on the north, and Junipero Avenue on the east. Figure 2.1 illustrates the project vicinity, Figure 2.2 illustrates the Downtown study area boundaries with block numbering, and Figure 2.3 illustrates the Alamitos Beach study area boundaries with block numbering.

### FIGURE 2.3 - ALAMITOS BEACH STUDY AREA