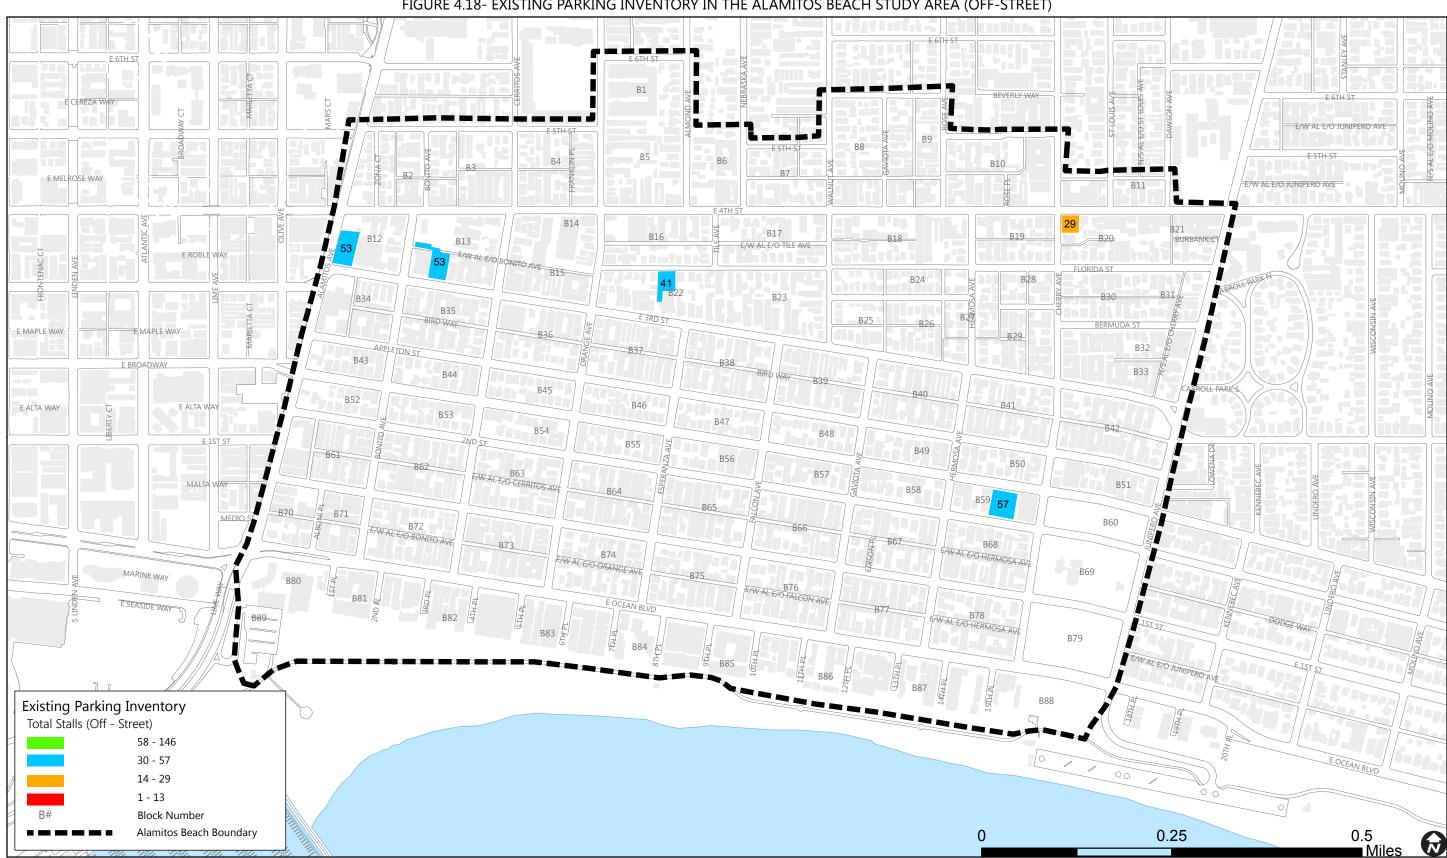

### Within Alamitos Beach (Study Area B):

- **Inventory:** approximately 5,000 on-street and 230 off-street parking spaces
- **Occupancy:** weekday on-street parking occupancy rates range from 67-97 percent (95-100 percent on weekends) during peak hours, while limited off-street parking lots have occupancy of 19-35 percent.
- **Turnover:** average parking turnover rates within the Alamitos Beach study area ranges from 1.09 to 1.29 vehicles per space during the weekday peak hours and from 1.23 to 1.25 vehicles per space during the weekend peak hour.
- **Duration:** during the weekday peak hours, average parking duration ranges from 2.03 to 2.45 hours per space and from 2.16 to 2.86 hours per space during the weekend peak hours.

The Downtown study area boundaries include Seaside Way on the south, Golden Avenue on the west, 5<sup>th</sup> and 6<sup>th</sup> Street on the north, and Alamitos Avenue on the east. The Alamitos Beach study area boundaries include the beachfront on the south, Alamitos Avenue on the west, 5<sup>th</sup> Street on the north, and Junipero Avenue on the east. Figure 2.1 illustrates the project vicinity, Figure 2.2 illustrates the Downtown study area boundaries with block numbering, and Figure 2.3 illustrates the Alamitos Beach study area boundaries with block numbering.