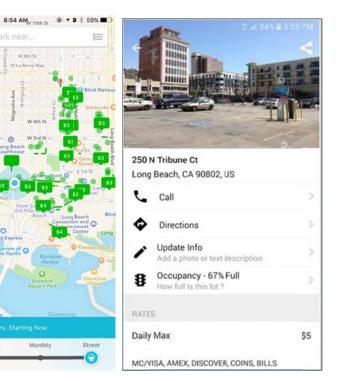

  With the high demand for on-street parking, evaluation of occupancy rates also revealed an underutilization of off-street parking spaces in both study areas. Outreach survey results confirmed that people are more likely to park on-street (un-metered and metered) rather than off-street (garages, parking structures, and surface lots). Parking management strategies can be used to better inform the public about off-street parking options and improve the use of existing resources. The City will have considerably less authority over the management of privately-owned parking spaces than City-owned lots. Increased or better managed parking enforcement should supplement any effective parking management strategy. Overall, these strategies aim to encourage drivers to park in less utilized lots through price incentives and by better informing motorists about other options. Recommendations to improve the utilization of City-owned parking lots include:
  - o Improve and increase wayfinding signage program: Wayfinding signage and signage located at parking facilities plays an important role in communicating to the drivers where parking garages/structures are located and how to navigate to them for parking. The City of Long Beach is currently in the process of implementing a comprehensive wayfinding signage program in the Downtown and surrounding areas beginning with Phase I installation in summer of 2018. These type of programs and efforts are recommended as a parking management strategy to better utilize the existing parking supply in the Downtown study area.
  - o <u>Promote and improve parking finding apps</u>: Receiving information regarding available parking in the area of a particular destination can be helpful in finding a parking space within a short amount of time. It is recommended that existing applications like EZparkLB continue to be improved upon and also promoted to the public through a social media campaign, and other media.
  - o <u>Promote knowledge of non-enforcement periods & other parking information</u>: Providing information to motorists in a clearer format can increase the efficiency of parking space usage. Information and signage for non-enforcement time periods of metered, time-restricted, and loading parking zones (on-street parking) and two-hour free parking within City Public Lots (off-street parking) can improve the overall parking utilization within the Downtown study area.
  - o <u>Use smart parking technology</u>: Smart parking technology includes devices that provide real-time guidance to available parking spaces to help increase customer convenience and reduce the need to cruise around for parking.