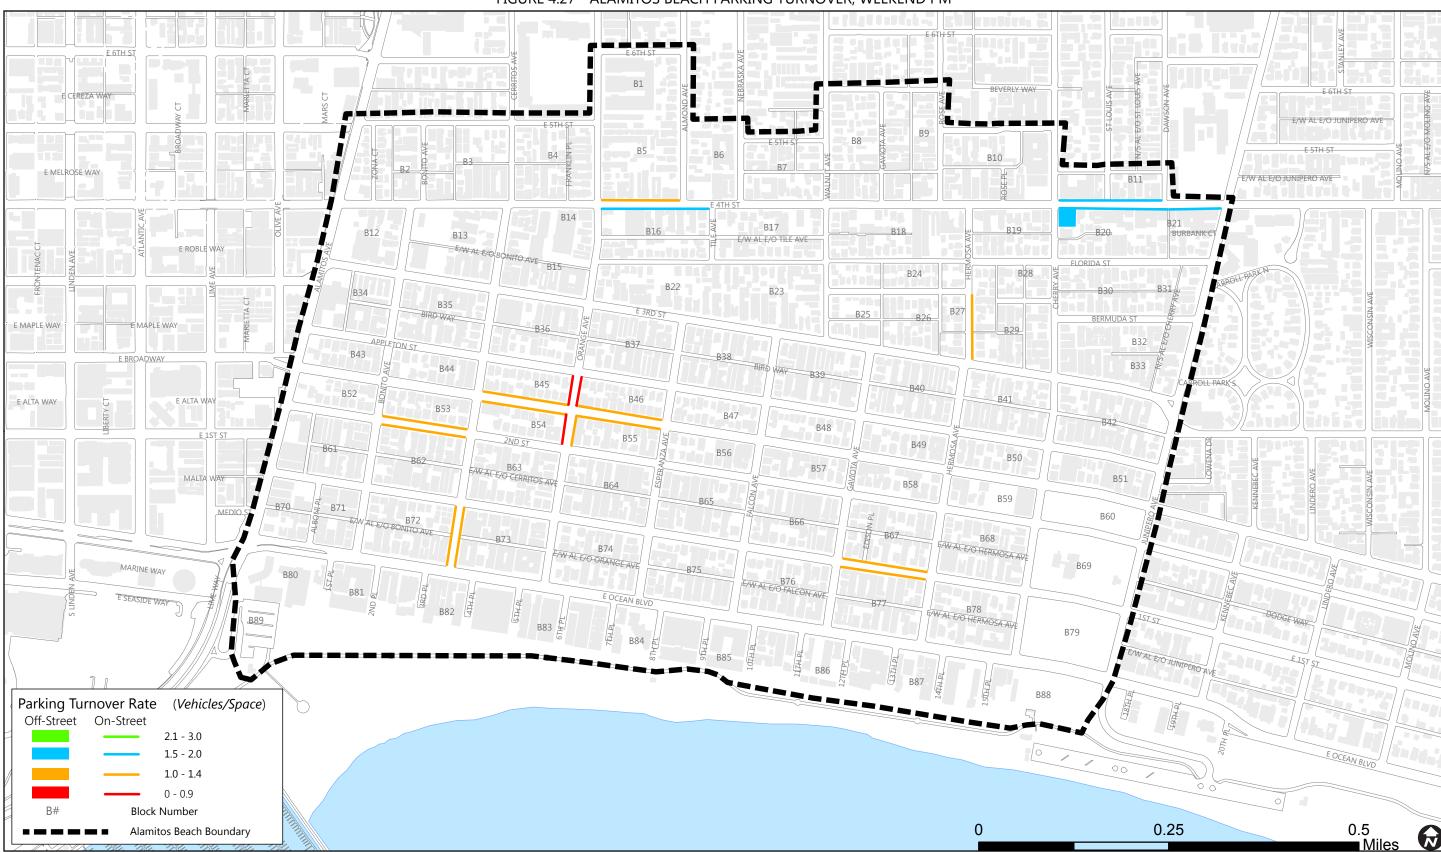

### Within Alamitos Beach (Study Area B):

- **Inventory:** approximately 5,000 on-street and 230 off-street parking spaces
- **Occupancy:** weekday on-street parking occupancy rates range from 67-97 percent (95-100 percent on weekends) during peak hours, while limited off-street parking lots have occupancy of 19-35 percent.
- **Turnover:** average parking turnover rates within the Alamitos Beach study area ranges from 1.09 to 1.29 vehicles per space during the weekday peak hours and from 1.23 to 1.25 vehicles per space during the weekend peak hour.
- **Duration:** during the weekday peak hours, average parking duration ranges from 2.03 to 2.45 hours per space and from 2.16 to 2.86 hours per space during the weekend peak hours.