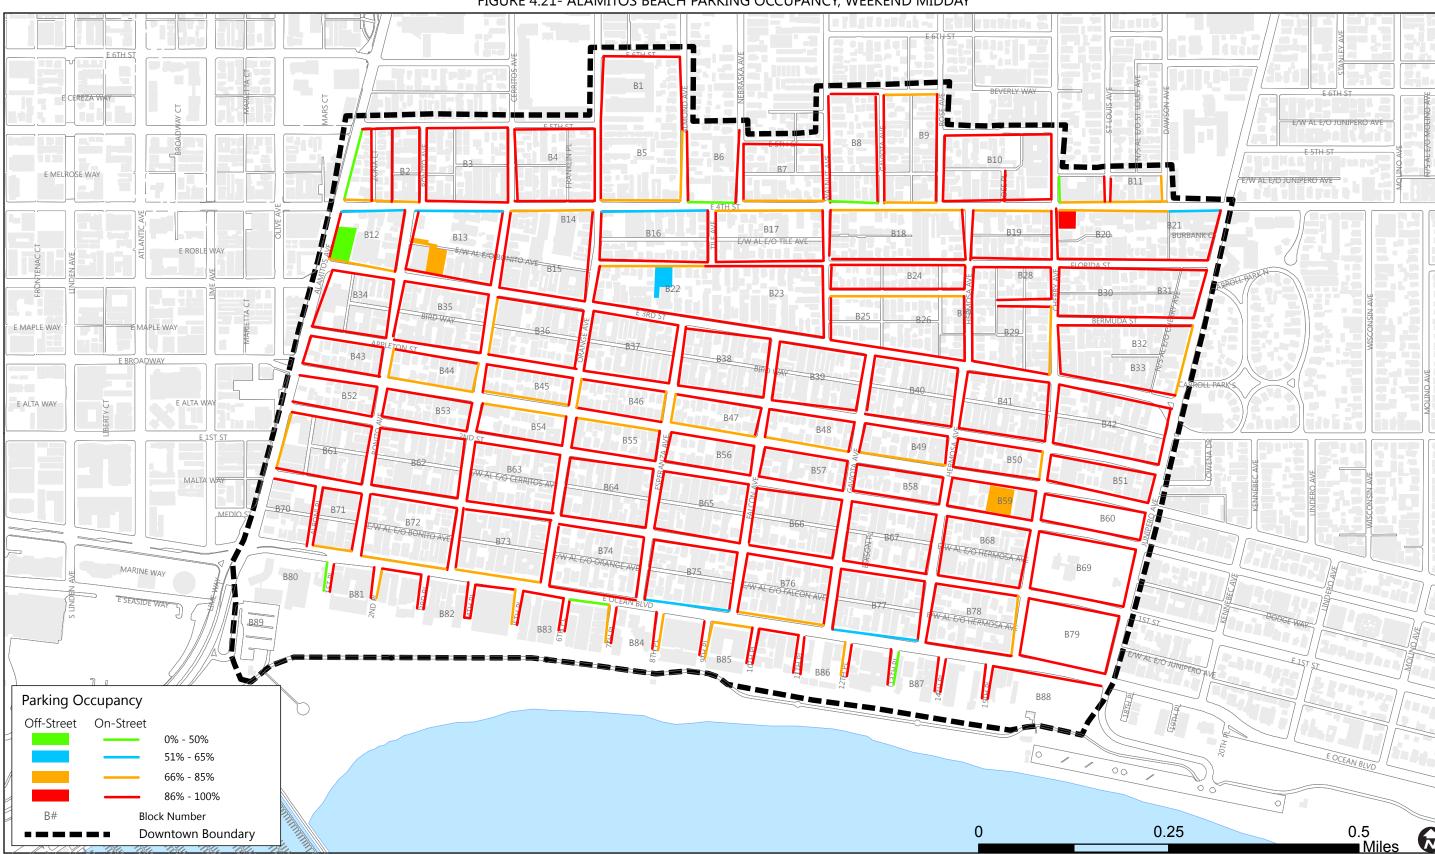

### Within Alamitos Beach (Study Area B):

- **Inventory:** approximately 5,000 on-street and 230 off-street parking spaces
- **Occupancy:** weekday on-street parking occupancy rates range from 67-97 percent (95-100 percent on weekends) during peak hours, while limited off-street parking lots have occupancy of 19-35 percent.
- **Turnover:** average parking turnover rates within the Alamitos Beach study area ranges from 1.09 to 1.29 vehicles per space during the weekday peak hours and from 1.23 to 1.25 vehicles per space during the weekend peak hour.
- **Duration:** during the weekday peak hours, average parking duration ranges from 2.03 to 2.45 hours per space and from 2.16 to 2.86 hours per space during the weekend peak hours.