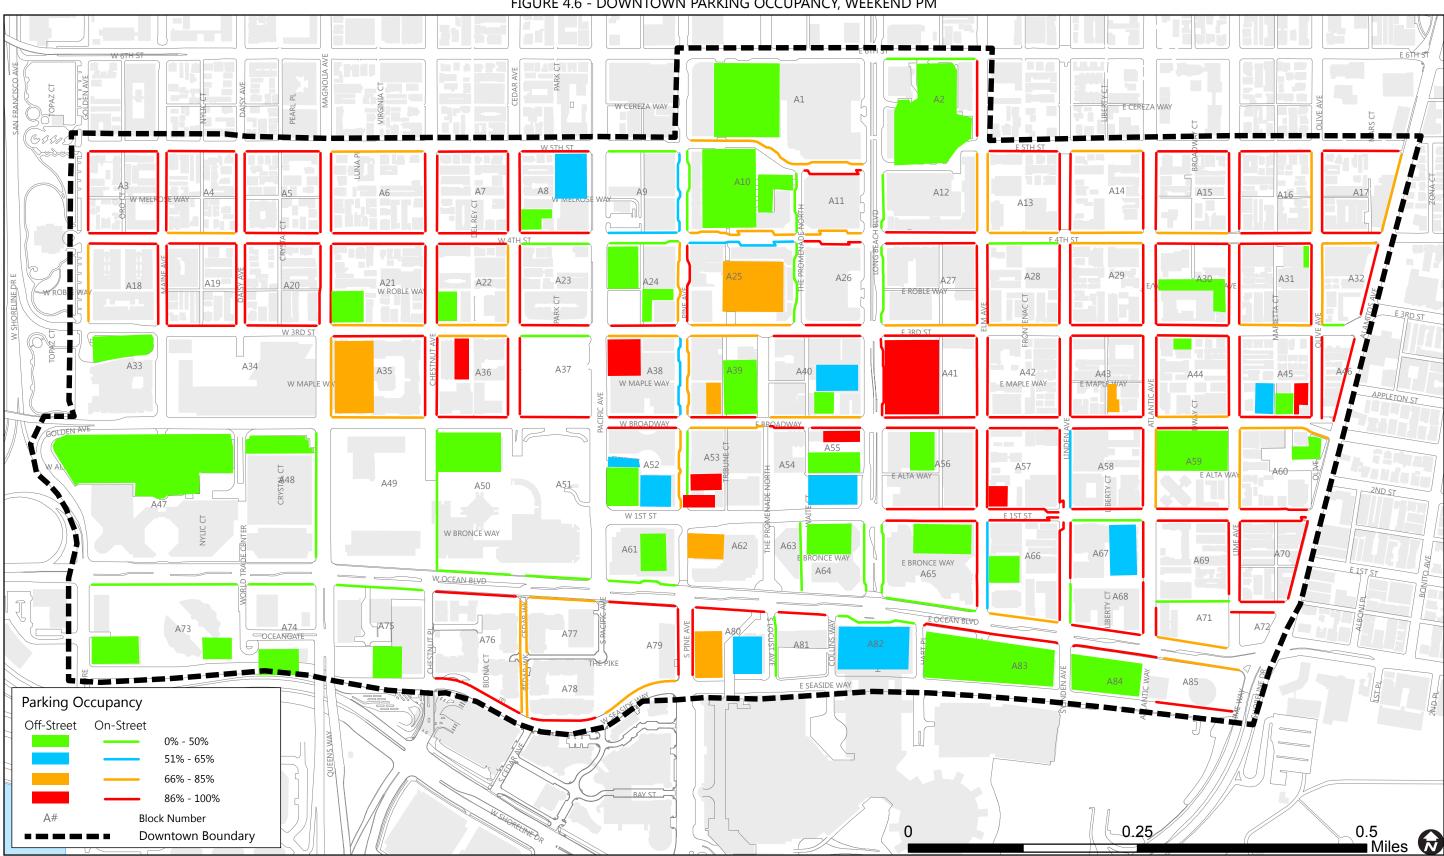

## Within Downtown Long Beach (Study Area A):

- **Inventory:** approximately 15,000 off-street and 2,600 on-street parking spaces
- **Occupancy:** weekday on-street occupancy rates range from 68-76 percent during peak hours, while occupancy of off-street lots ranges only from 22-44 percent. Weekend on-street occupancy rates range from 75-88 percent during peak hours, while occupancy of off-street lots range from 29-32 percent.
- **Turnover:** average parking turnover rates within the Downtown study area ranges from 1.15 to 1.26 vehicles per space during the weekday peak hours and from 1.24 to 1.26 vehicles per space during the weekend peak hour.
- **Duration:** during the weekday peak hours, average parking duration ranges from 1.95 to 1.97 hours per space and from 1.82 to 2.37 hours per space during the weekend peak hours.

While the data results suggest that on-street parking can be significantly limited in the study areas, there is the ability and need to better utilize off-street parking resources. The study did not identify any spillover occurring from the Downtown area to Alamitos Beach area, but when an area is fully occupied with parking, some spillover into adjacent areas can occur. However, several parking management strategies that were developed to address key findings of this study aim to maximize parking efficiency and thus, have the ability to eliminate any spillover effect.