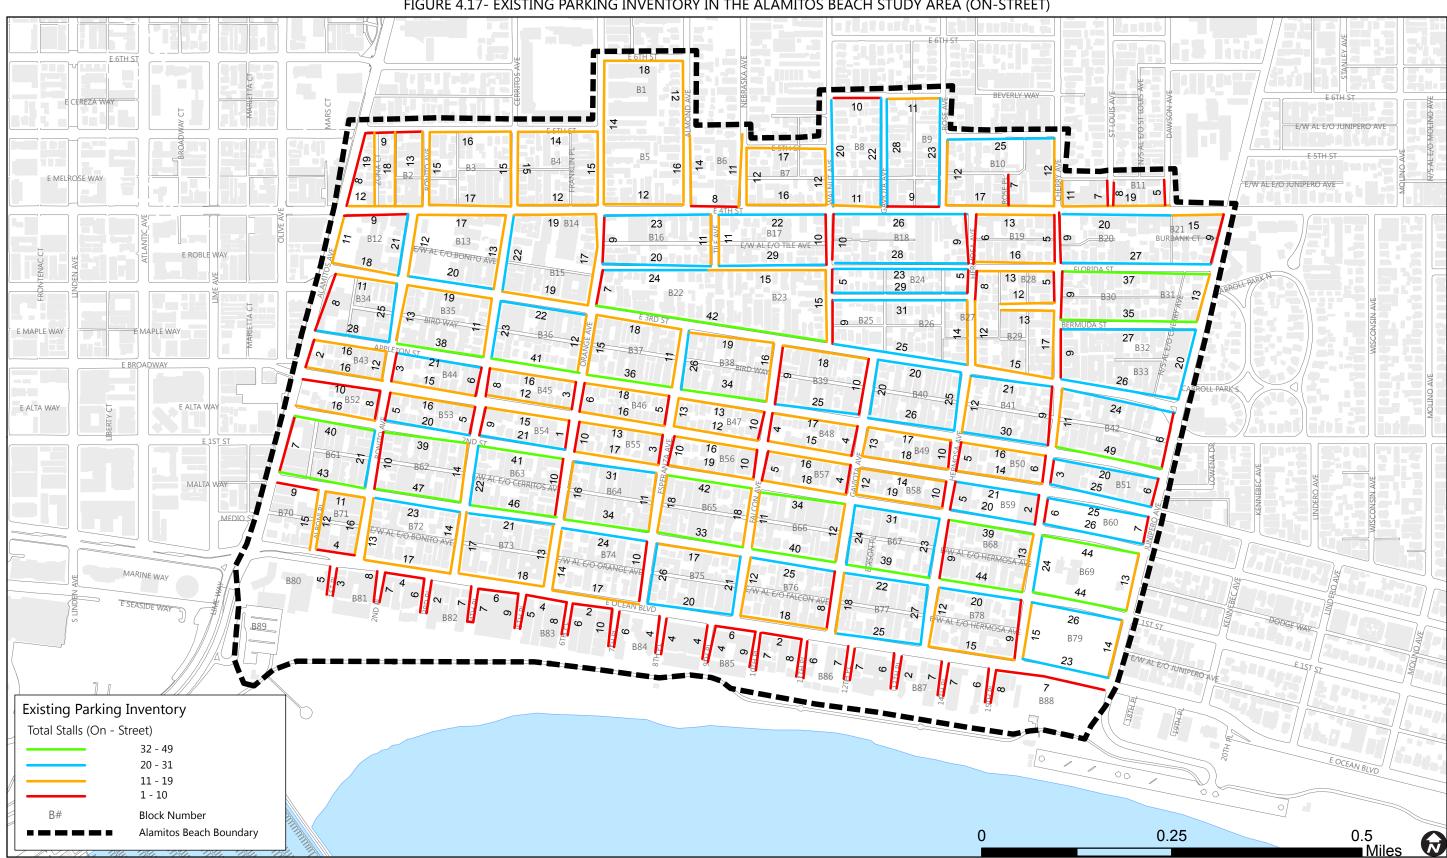

### Within Alamitos Beach (Study Area B):

- **Inventory:** approximately 5,000 on-street and 230 off-street parking spaces
- **Occupancy:** weekday on-street parking occupancy rates range from 67-97 percent (95-100 percent on weekends) during peak hours, while limited off-street parking lots have occupancy of 19-35 percent.
- **Turnover:** average parking turnover rates within the Alamitos Beach study area ranges from 1.09 to 1.29 vehicles per space during the weekday peak hours and from 1.23 to 1.25 vehicles per space during the weekend peak hour.
- **Duration:** during the weekday peak hours, average parking duration ranges from 2.03 to 2.45 hours per space and from 2.16 to 2.86 hours per space during the weekend peak hours.

The Downtown study area boundaries include Seaside Way on the south, Golden Avenue on the west, 5<sup>th</sup> and 6<sup>th</sup> Street on the north, and Alamitos Avenue on the east. The Alamitos Beach study area boundaries include the beachfront on the south, Alamitos Avenue on the west, 5<sup>th</sup> Street on the north, and Junipero Avenue on the east. Figure 2.1 illustrates the project vicinity, Figure 2.2 illustrates the Downtown study area boundaries with block numbering, and Figure 2.3 illustrates the Alamitos Beach study area boundaries with block numbering.