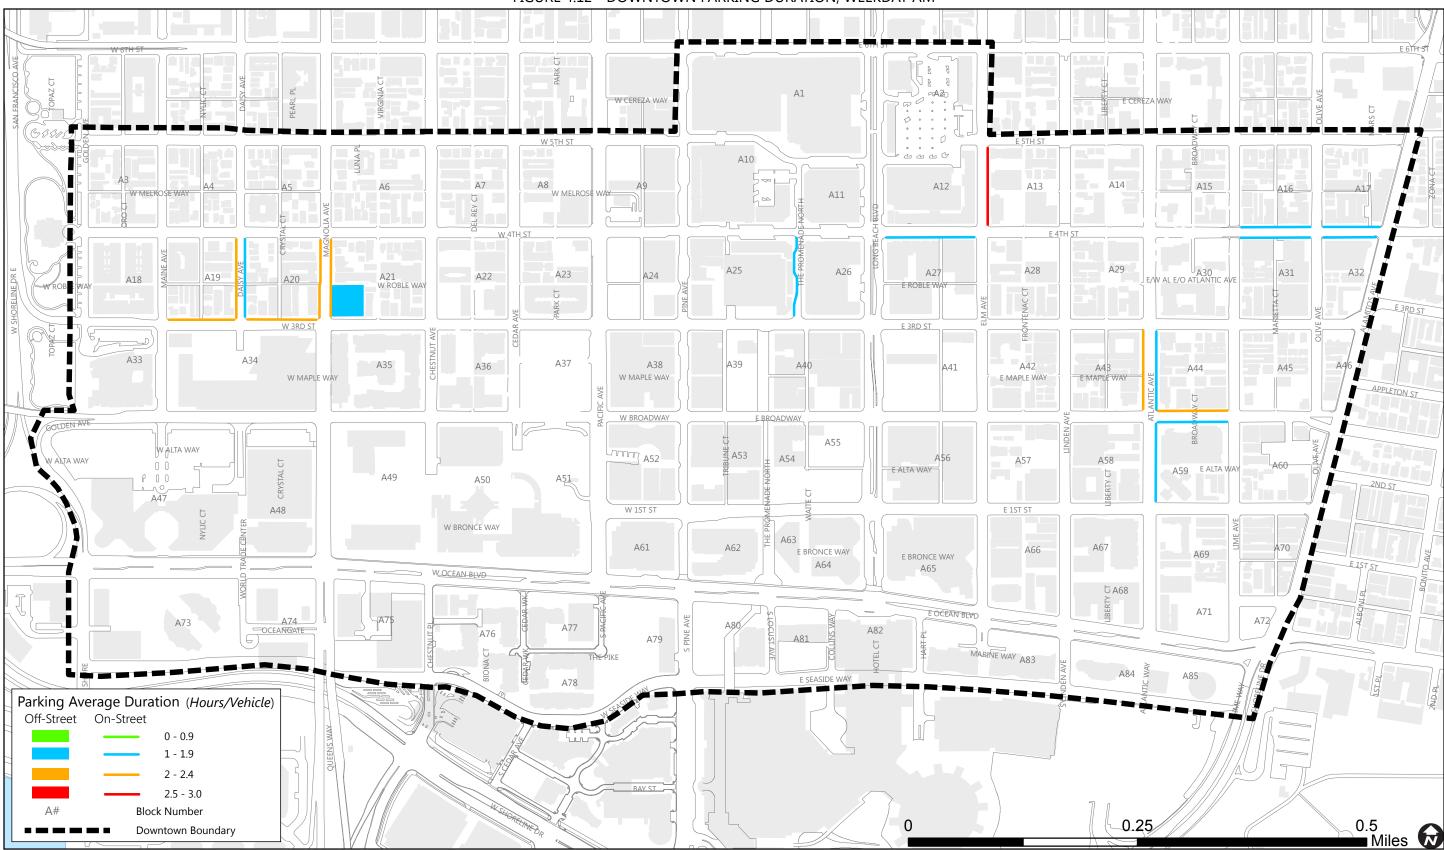

## Within Downtown Long Beach (Study Area A):

- **Inventory:** approximately 15,000 off-street and 2,600 on-street parking spaces
- **Occupancy:** weekday on-street occupancy rates range from 68-76 percent during peak hours, while occupancy of off-street lots ranges only from 22-44 percent. Weekend on-street occupancy rates range from 75-88 percent during peak hours, while occupancy of off-street lots range from 29-32 percent.
- **Turnover:** average parking turnover rates within the Downtown study area ranges from 1.15 to 1.26 vehicles per space during the weekday peak hours and from 1.24 to 1.26 vehicles per space during the weekend peak hour.
- **Duration:** during the weekday peak hours, average parking duration ranges from 1.95 to 1.97 hours per space and from 1.82 to 2.37 hours per space during the weekend peak hours.