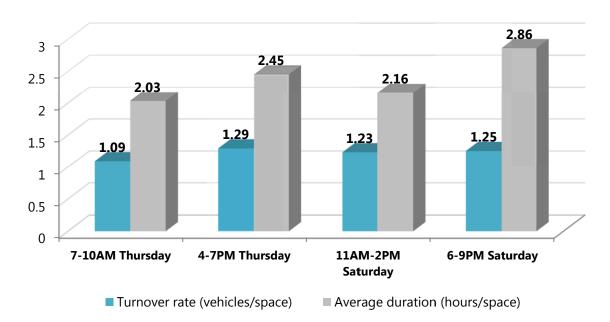

### Within Alamitos Beach (Study Area B):

- **Inventory:** approximately 5,000 on-street and 230 off-street parking spaces
- **Occupancy:** weekday on-street parking occupancy rates range from 67-97 percent (95-100 percent on weekends) during peak hours, while limited off-street parking lots have occupancy of 19-35 percent.
- **Turnover:** average parking turnover rates within the Alamitos Beach study area ranges from 1.09 to 1.29 vehicles per space during the weekday peak hours and from 1.23 to 1.25 vehicles per space during the weekend peak hour.
- **Duration:** during the weekday peak hours, average parking duration ranges from 2.03 to 2.45 hours per space and from 2.16 to 2.86 hours per space during the weekend peak hours.