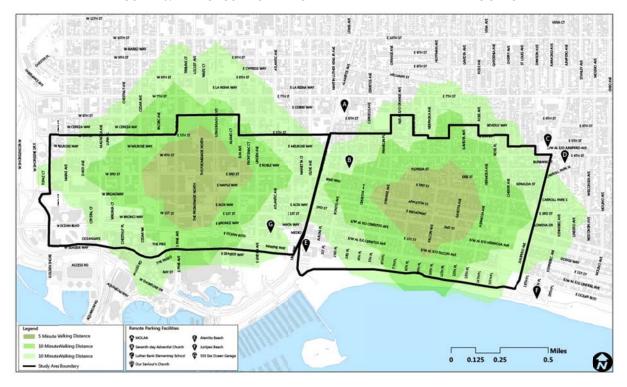

- o <u>Implement dynamic pricing for metered parking</u>: Dynamic parking pricing adjusts prices based on the time of day when parking demand is highest. This type of pricing for metered parking spaces can help generate additional revenue from the metered parking spaces but also encourage users to utilize off-street parking facilities that are currently underutilized.
- o <u>Incorporate time-based rates for desirable parking</u>: Replacing time limits with escalating time-based rates, especially for metered parking, can help increase turnover and customer convenience.
- o <u>Adjust pricing of on-street parking versus off-street parking</u>: Adjusting the parking rates of on-street parking (meters) to be higher than off-street parking, especially within the desirable on-street parking locations, can help encourage users to use public parking lots and garages and balance overall parking utilization.
- Parking supply constraints in Alamitos Beach and the Willmore and East Village neighborhood in Downtown –
   *Need for better parking alternatives and options.* 
   Because there are several limitations to increasing both on-street and off-street parking supply in a built-out neighborhood like Alamitos Beach, the City and neighborhood associations should consider strategies that can create better parking alternatives and options for the community.
  - o <u>Host garage clean-up days</u>: Similar to past events organized in the Belmont Shore neighborhood, the City can assist neighborhood association-led garage clean-up days that help encourage residents to clear out private garages that are currently used for storage instead of parking.
  - o <u>Enhance parking enforcement</u>: When providing timed loading zone areas, time limited parking, permit parking, or other parking restrictions, parking enforcement is essential to ensure that regulation is consistent, fair, and efficient. In particular, enforcement is essential to a parking management plan because it helps ensure the appropriate use of existing resources.
  - o <u>Establish Preferential/Overnight Parking District(s)</u>: Chapter 9 details recommendations to potentially implement parking districts that can alleviate high demand for on-street parking from residents. Overnight and preferential parking districts are strategies that would give residents who lack access to a garage the opportunity to purchase permits (for themselves or guests) to gain certain parking privileges at defined periods of time. A Preferential Parking District would restrict the amount of time non-residents could park within the district, while an Overnight Parking District would only restrict parking by non-residents at nighttime hours. It is important to note that implementation of a residential permit parking district would require Coastal Commission approval for the Coastal Zone portions of the Alamitos Beach neighborhood, and would require financing for the installation of signs and review of permit applications.
  - o <u>Form a special assessment district</u>: To gain support from local businesses, a Parking Benefit District could be established to direct meter revenues to improvements that directly increase the attractiveness of local businesses, such as sidewalk repair, new amenities, or other shared benefits. A Parking Assessment District can also be initiated by property owners to be used for the financing of various parking improvements within the established district. State regulations dictate specific requirements on the formation of these districts and also the appointment of an oversight commission or board.
  - o <u>Propose overnight and alternative parking locations</u>: Remote parking lots can be used as an additional resource for overnight residential parking, particularly for the Alamitos Beach neighborhood.

o Enhance access to overnight and alternative parking locations: The City can encourage the use of off-site parking lots by implementing improved transportation options to improve the accessibility of these facilities. Additional bike share locations, improved transit service, and full implementation of the City's current shuttle service and electric scooter share pilot programs can help serve remote parking lot locations – important components to consider in order to provide a viable alternative to on-street parking.