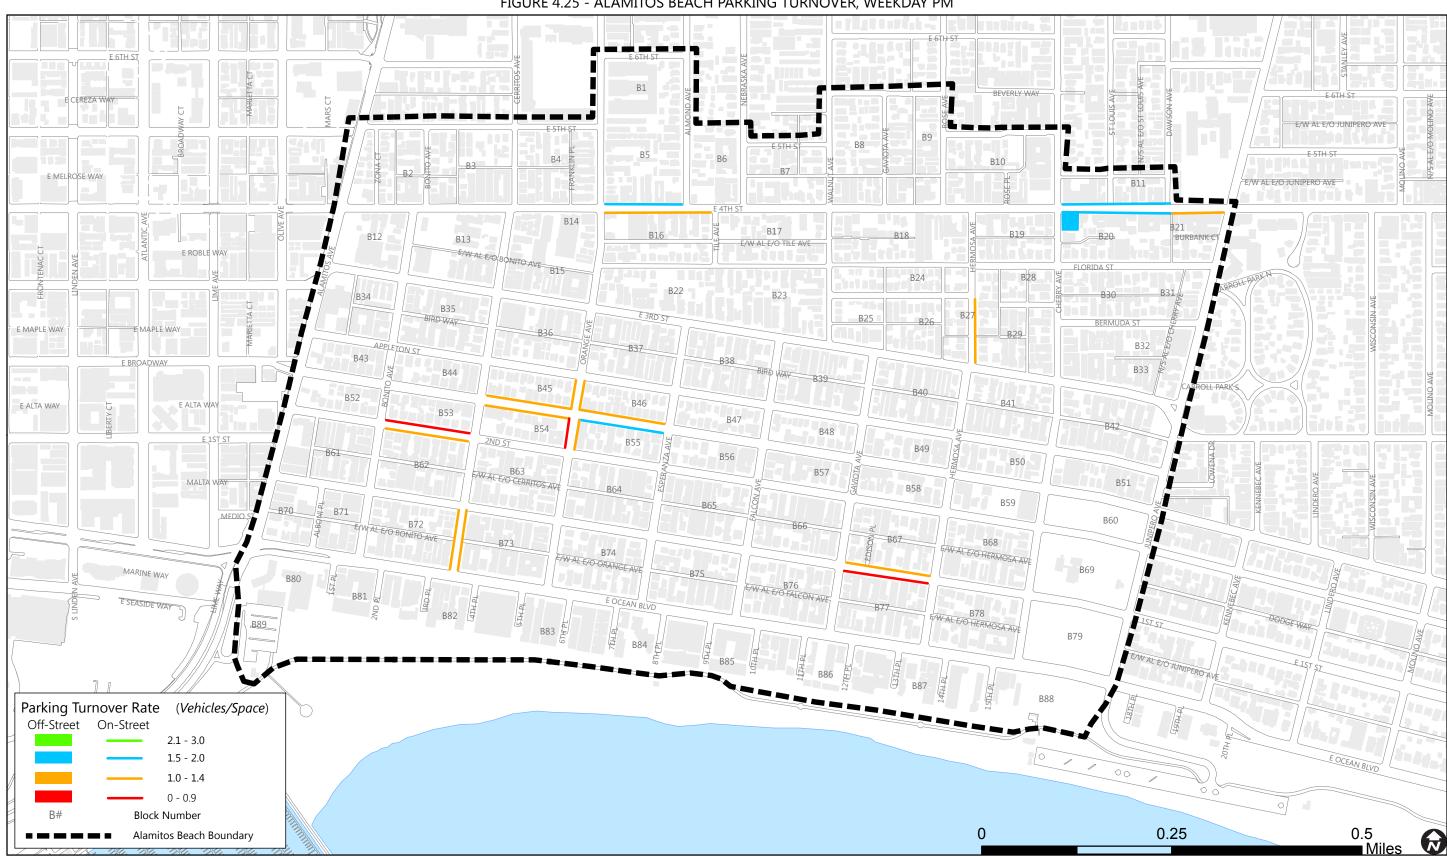

### Within Alamitos Beach (Study Area B):

- **Inventory:** approximately 5,000 on-street and 230 off-street parking spaces
- **Occupancy:** weekday on-street parking occupancy rates range from 67-97 percent (95-100 percent on weekends) during peak hours, while limited off-street parking lots have occupancy of 19-35 percent.
- **Turnover:** average parking turnover rates within the Alamitos Beach study area ranges from 1.09 to 1.29 vehicles per space during the weekday peak hours and from 1.23 to 1.25 vehicles per space during the weekend peak hour.
- **Duration:** during the weekday peak hours, average parking duration ranges from 2.03 to 2.45 hours per space and from 2.16 to 2.86 hours per space during the weekend peak hours.