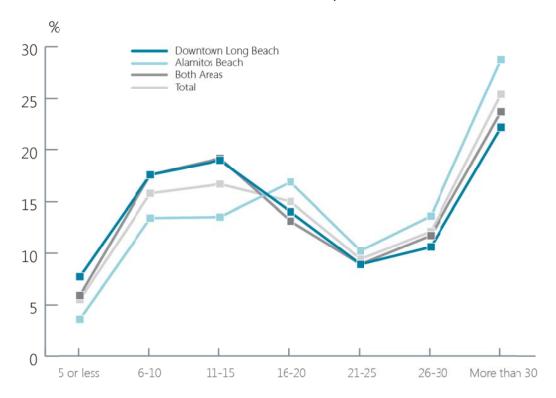

o Enhance access to overnight and alternative parking locations: The City can encourage the use of off-site parking lots by implementing improved transportation options to improve the accessibility of these facilities. Additional bike share locations, improved transit service, and full implementation of the City's current shuttle service and electric scooter share pilot programs can help serve remote parking lot locations – important components to consider in order to provide a viable alternative to on-street parking.