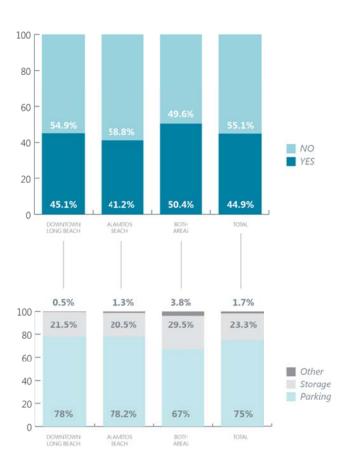

Parking is considerably more constrained in Alamitos Beach. Occupancy rates for onstreet parking measured in excess of capacity during evenings and weekends, due to the predominance of residential land uses. Very limited off-street parking exists in the area although that limited supply is under-utilized. While vehicle ownership is lower in this portion of the City than Citywide, the supply of parking is nonetheless insufficient. This parking shortage is primarily caused by historic buildings in the area being constructed with little to no off-street parking. The majority of Alamitos Beach homes and apartments were constructed prior to 1943, with a plurality constructed in the 1920s. No parking requirement existed during this period of construction. A secondary finding in the Study is that those residents who do have access to a garage are oftentimes using that garage for storage; thus, rending the space unusable for parking and increasing the demand for off-street parking spaces. In the online survey for the Study, over 20 percent of people with access to a garage reported using their garage for storage instead of parking.

The online survey captured more than 4,000 responses over the course of the study's outreach period. However, due to a lower sample size for both the intercept surveys and online mapping tool, findings based on their results and additional analyses were limited. Online survey results revealed that people are more likely to park on-street (metered and un-metered) than off-street (garages, parking structures, and surface lots), regardless of respondent-type. This is consistent with the parking occupancy rate results that show much higher demand for publicly available on-street parking than off-street parking. While this is likely due to a limited supply of off-street parking within Alamitos Beach, almost 70 percent of Downtown Long Beach respondents still primarily park on-street, despite the availability of off-street parking.