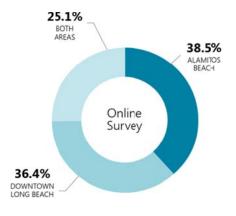

The online survey captured more than 4,000 responses over the course of the study's outreach period. However, due to a lower sample size for both the intercept surveys and online mapping tool, findings based on their results and additional analyses were limited. Online survey results revealed that people are more likely to park on-street (metered and un-metered) than off-street (garages, parking structures, and surface lots), regardless of respondent-type. This is consistent with the parking occupancy rate results that show much higher demand for publicly available on-street parking than off-street parking. While this is likely due to a limited supply of off-street parking within Alamitos Beach, almost 70 percent of Downtown Long Beach respondents still primarily park on-street, despite the availability of off-street parking.