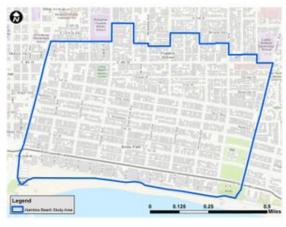

The following maps represent the study area boundaries.

# **Downtown Long Beach Study Area**

North - 5th/6th St.

South - Seaside Way

West - Golden Ave.

East - Alamitos Blvd.

# **Alamitos Beach Study Area**

North - 4th St. to 6th St.

South - Shoreline Way

West - Alamitos Ave.

East - Junipero Ave.

The Downtown study area boundaries include Seaside Way on the south, Golden Avenue on the west, 5<sup>th</sup> and 6<sup>th</sup> Street on the north, and Alamitos Avenue on the east. The Alamitos Beach study area boundaries include the beachfront on the south, Alamitos Avenue on the west, 5<sup>th</sup> Street on the north, and Junipero Avenue on the east. Figure 2.1 illustrates the project vicinity, Figure 2.2 illustrates the Downtown study area boundaries with block numbering, and Figure 2.3 illustrates the Alamitos Beach study area boundaries with block numbering.