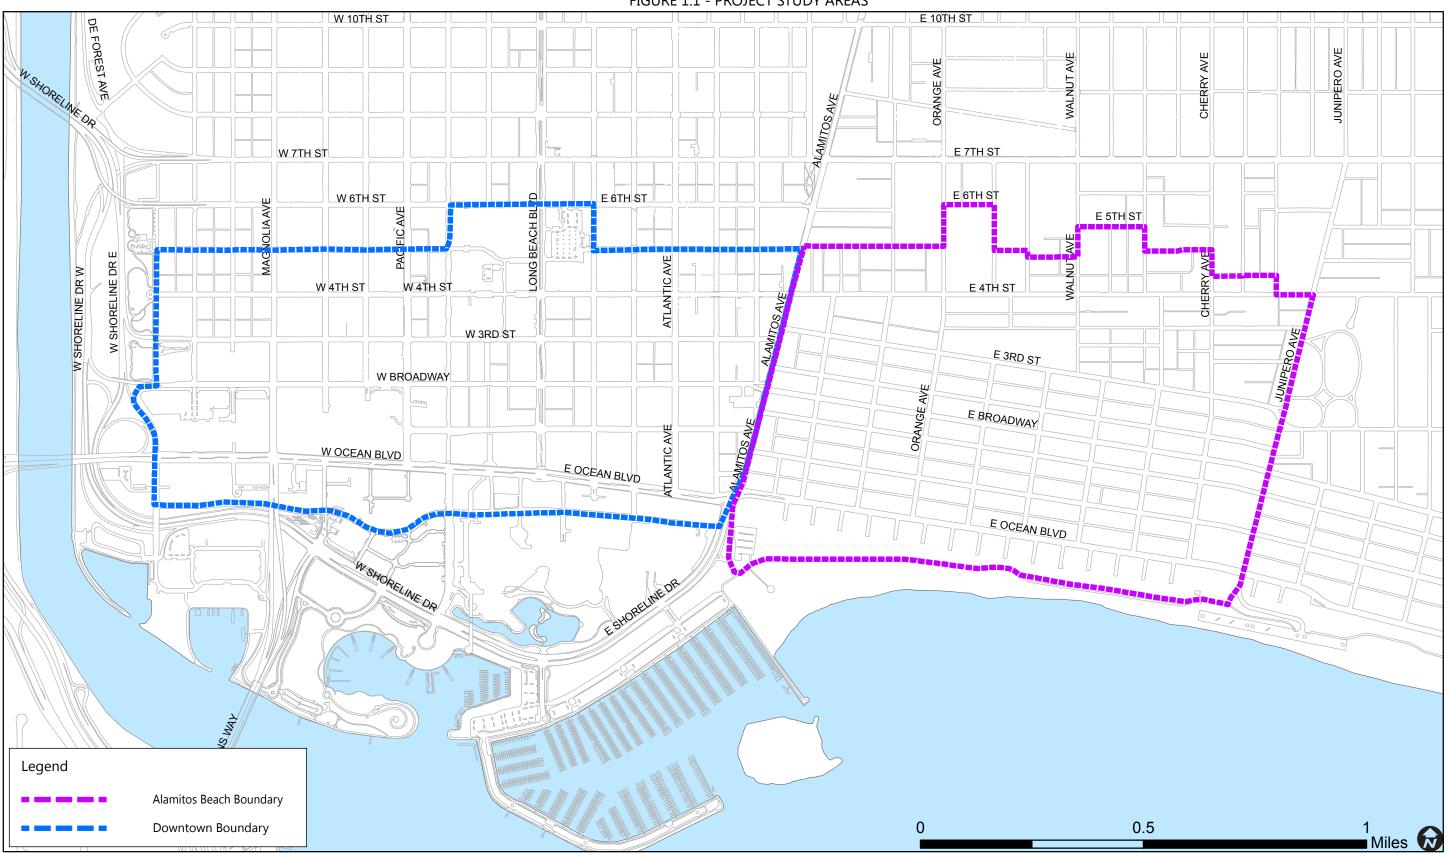

The KOA study team inventoried and collected data on publicly-available on-street and off-street parking spaces within both project study areas (Figure 1.1), including occupancy, duration, and turnover counts to assess availability and utilization.

# FIGURE 1.1 - PROJECT STUDY AREAS

Table 1.1 – Summary of Parking Recommendations

| Finding                                                                                                                       | Recommendations                                                                                                   | Short/Mid<br>/Long Term | Study Area<br>Application                      | Funding<br>Source                     | Leading<br>Agency<br>/Organization           | Chapter |
|-------------------------------------------------------------------------------------------------------------------------------|-------------------------------------------------------------------------------------------------------------------|-------------------------|------------------------------------------------|---------------------------------------|----------------------------------------------|---------|
| High damand                                                                                                                   | Add supply of on-street<br>parking where cost-<br>effective                                                       | Short                   | Both                                           | PSIF* / City<br>General Fund          | City                                         | 7       |
| High demand<br>for on-street<br>parking                                                                                       | Encourage and provide information on adding robotic parking structure facilities to existing and new developments | Long                    | Both                                           | PSIF* /<br>Private<br>Investment      | Private<br>Developer/Prop<br>erty Owner      | 7       |
|                                                                                                                               | Improve/increase<br>wayfinding signage<br>program                                                                 | Short                   | Downtown                                       | City General<br>Fund                  | City                                         | 8       |
|                                                                                                                               | Promote parking finding application                                                                               | Short                   | Both                                           | City General<br>Fund                  | City                                         | 8       |
|                                                                                                                               | Promote knowledge of non-enforcement periods                                                                      | Short                   | Both                                           | City General<br>Fund                  | City                                         | 8       |
| Under-utilized                                                                                                                | Use smart parking<br>technology                                                                                   | Mid                     | Downtown                                       | City General<br>Fund                  | City                                         | 8       |
| off-street<br>parking                                                                                                         | Implement dynamic<br>pricing for metered-<br>parking                                                              | Mid                     | Downtown                                       | City General<br>Fund                  | City                                         | 8       |
|                                                                                                                               | Incorporate time-based rates for desirable parking                                                                | Mid                     | Downtown                                       | City General<br>Fund                  | City                                         | 8       |
|                                                                                                                               | Adjust pricing of on-street parking versus off-street parking                                                     | Mid                     | Downtown                                       | City General<br>Fund                  | City                                         | 8       |
|                                                                                                                               | Host garage clean-up days                                                                                         | Short                   | Alamitos Beach                                 | City General<br>Fund                  | City /<br>Neighborhood<br>Associations       | 8       |
| Parking supply<br>constraints in<br>Alamitos Beach<br>and the<br>Willmore and<br>East Village<br>neighborhoods<br>in Downtown | Enhance parking<br>enforcement                                                                                    | Short                   | Alamitos Beach /<br>Willmore / East<br>Village | City General<br>Fund /<br>Permit Fees | City                                         | 8       |
|                                                                                                                               | Establish<br>preferential/overnight<br>parking district                                                           | Mid/Long                | Alamitos Beach /<br>Willmore / East<br>Village | PSIF* /<br>Permit fee                 | City /<br>Neighborhood<br>Associations       | 9       |
|                                                                                                                               | Benefit or special assessment district                                                                            | Long                    | Alamitos Beach /<br>Willmore / East<br>Village | Assessment<br>Tax                     | City /<br>Businesses /<br>Property<br>Owners | 9       |
|                                                                                                                               | Propose overnight and<br>alternative parking<br>locations                                                         | Mid/Long                | Alamitos Beach /<br>Willmore / East<br>Village | PSIF* /<br>Permit fee                 | City /<br>Neighborhood<br>Associations       | 10      |
|                                                                                                                               | Provide shuttle service for remote parking locations                                                              | Mid/Long                | Alamitos Beach /<br>Willmore / East<br>Village | PSIF* /<br>Permit fee                 | City                                         | 10      |
|                                                                                                                               | Improve transit service for remote parking locations                                                              | Long                    | Alamitos Beach /<br>Willmore / East<br>Village | Permit fee                            | City                                         | 10      |
|                                                                                                                               | Enhance bike and scooter sharing programs for remote parking locations                                            | Mid/Long                | Alamitos Beach /<br>Willmore / East<br>Village | Permit fee                            | City                                         | 10      |

The Downtown study area boundaries include Seaside Way on the south, Golden Avenue on the west, 5<sup>th</sup> and 6<sup>th</sup> Street on the north, and Alamitos Avenue on the east. The Alamitos Beach study area boundaries include the beachfront on the south, Alamitos Avenue on the west, 5<sup>th</sup> Street on the north, and Junipero Avenue on the east. Figure 2.1 illustrates the project vicinity, Figure 2.2 illustrates the Downtown study area boundaries with block numbering, and Figure 2.3 illustrates the Alamitos Beach study area boundaries with block numbering.