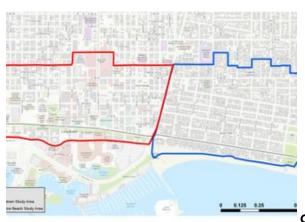

The Downtown study area boundaries include Seaside Way on the south, Golden Avenue on the west, 5<sup>th</sup> and 6<sup>th</sup> Street on the north, and Alamitos Avenue on the east. The Alamitos Beach study area boundaries include the beachfront on the south, Alamitos Avenue on the west, 5<sup>th</sup> Street on the north, and Junipero Avenue on the east. Figure 2.1 illustrates the project vicinity, Figure 2.2 illustrates the Downtown study area boundaries with block numbering, and Figure 2.3 illustrates the Alamitos Beach study area boundaries with block numbering.