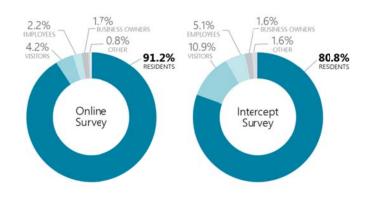

The online survey captured more than 4,000 responses over the course of the study's outreach period. However, due to a lower sample size for both the intercept surveys and online mapping tool, findings based on their results and additional analyses were limited. Online survey results revealed that people are more likely to park on-street (metered and un-metered) than off-street (garages, parking structures, and surface lots), regardless of respondent-type. This is consistent with the parking occupancy rate results that show much higher demand for publicly available on-street parking than off-street parking. While this is likely due to a limited supply of off-street parking within Alamitos Beach, almost 70 percent of Downtown Long Beach respondents still primarily park on-street, despite the availability of off-street parking.

When asked to indicate suggested improvements, results from both the online survey and intercept surveys showed that respondents mostly favored increasing parking supply, changing parking restrictions, implementing residential permit parking, and providing and/or improving alternative modes of transportation. Based on these results and the overall analysis of existing parking conditions, comparative policies and standards, related documents, and additional feedback from outreach efforts, the recommendations developed for this study and detailed in Chapters 7-10 address three key findings and concerns: