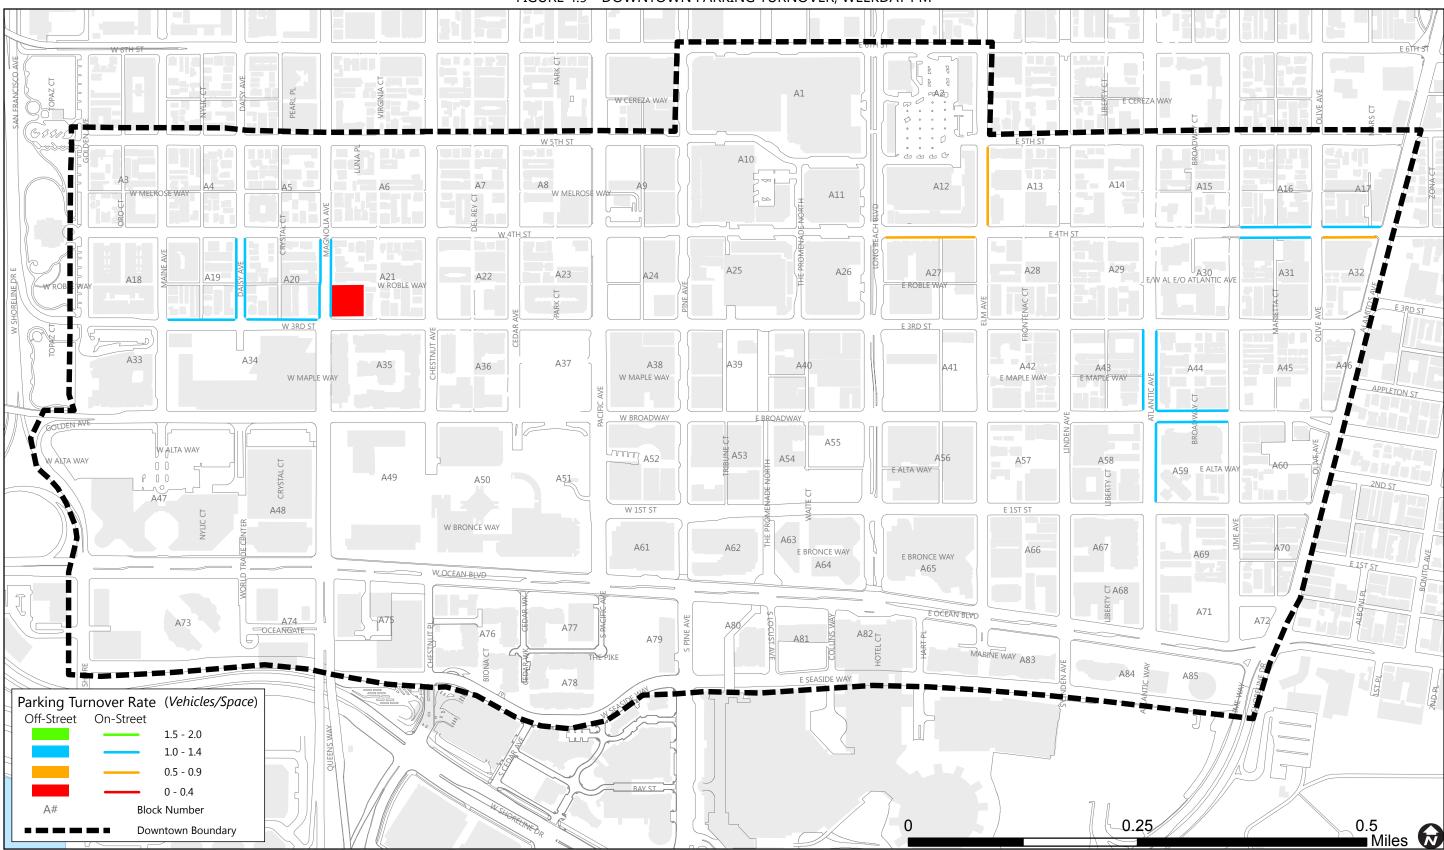

## Within Downtown Long Beach (Study Area A):

- **Inventory:** approximately 15,000 off-street and 2,600 on-street parking spaces
- **Occupancy:** weekday on-street occupancy rates range from 68-76 percent during peak hours, while occupancy of off-street lots ranges only from 22-44 percent. Weekend on-street occupancy rates range from 75-88 percent during peak hours, while occupancy of off-street lots range from 29-32 percent.
- **Turnover:** average parking turnover rates within the Downtown study area ranges from 1.15 to 1.26 vehicles per space during the weekday peak hours and from 1.24 to 1.26 vehicles per space during the weekend peak hour.
- **Duration:** during the weekday peak hours, average parking duration ranges from 1.95 to 1.97 hours per space and from 1.82 to 2.37 hours per space during the weekend peak hours.