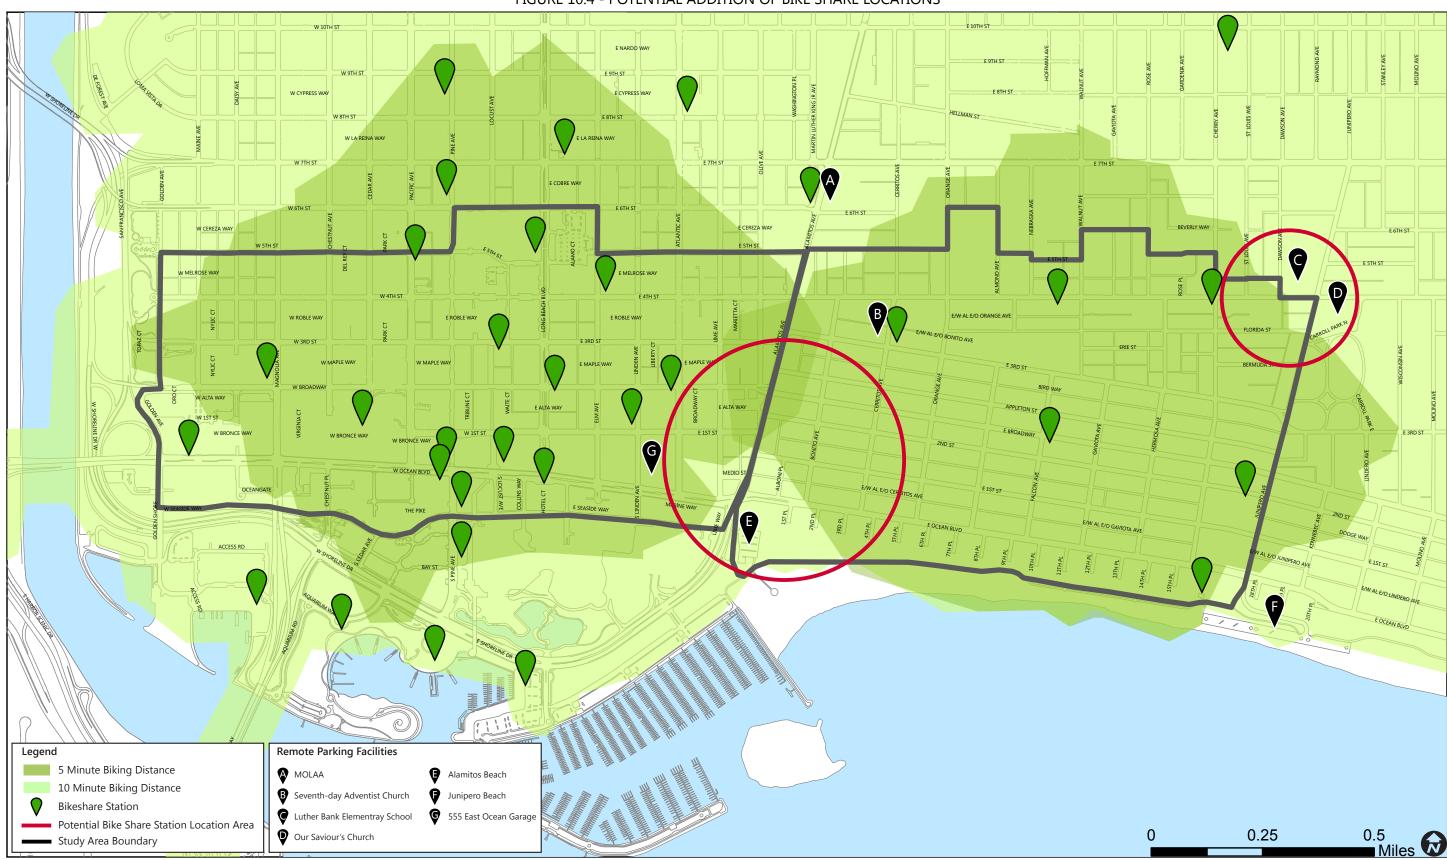

# FIGURE 1.1 - PROJECT STUDY AREAS

Table 1.1 – Summary of Parking Recommendations

| Finding                                                                                                                       | Recommendations                                                                                                   | Short/Mid<br>/Long Term | Study Area<br>Application                      | Funding<br>Source                     | Leading<br>Agency<br>/Organization           | Chapter |
|-------------------------------------------------------------------------------------------------------------------------------|-------------------------------------------------------------------------------------------------------------------|-------------------------|------------------------------------------------|---------------------------------------|----------------------------------------------|---------|
| High damand                                                                                                                   | Add supply of on-street<br>parking where cost-<br>effective                                                       | Short                   | Both                                           | PSIF* / City<br>General Fund          | City                                         | 7       |
| High demand<br>for on-street<br>parking                                                                                       | Encourage and provide information on adding robotic parking structure facilities to existing and new developments | Long                    | Both                                           | PSIF* /<br>Private<br>Investment      | Private<br>Developer/Prop<br>erty Owner      | 7       |
|                                                                                                                               | Improve/increase<br>wayfinding signage<br>program                                                                 | Short                   | Downtown                                       | City General<br>Fund                  | City                                         | 8       |
|                                                                                                                               | Promote parking finding application                                                                               | Short                   | Both                                           | City General<br>Fund                  | City                                         | 8       |
|                                                                                                                               | Promote knowledge of non-enforcement periods                                                                      | Short                   | Both                                           | City General<br>Fund                  | City                                         | 8       |
| Under-utilized                                                                                                                | Use smart parking<br>technology                                                                                   | Mid                     | Downtown                                       | City General<br>Fund                  | City                                         | 8       |
| off-street<br>parking                                                                                                         | Implement dynamic<br>pricing for metered-<br>parking                                                              | Mid                     | Downtown                                       | City General<br>Fund                  | City                                         | 8       |
|                                                                                                                               | Incorporate time-based rates for desirable parking                                                                | Mid                     | Downtown                                       | City General<br>Fund                  | City                                         | 8       |
|                                                                                                                               | Adjust pricing of on-street parking versus off-street parking                                                     | Mid                     | Downtown                                       | City General<br>Fund                  | City                                         | 8       |
|                                                                                                                               | Host garage clean-up days                                                                                         | Short                   | Alamitos Beach                                 | City General<br>Fund                  | City /<br>Neighborhood<br>Associations       | 8       |
| Parking supply<br>constraints in<br>Alamitos Beach<br>and the<br>Willmore and<br>East Village<br>neighborhoods<br>in Downtown | Enhance parking<br>enforcement                                                                                    | Short                   | Alamitos Beach /<br>Willmore / East<br>Village | City General<br>Fund /<br>Permit Fees | City                                         | 8       |
|                                                                                                                               | Establish<br>preferential/overnight<br>parking district                                                           | Mid/Long                | Alamitos Beach /<br>Willmore / East<br>Village | PSIF* /<br>Permit fee                 | City /<br>Neighborhood<br>Associations       | 9       |
|                                                                                                                               | Benefit or special assessment district                                                                            | Long                    | Alamitos Beach /<br>Willmore / East<br>Village | Assessment<br>Tax                     | City /<br>Businesses /<br>Property<br>Owners | 9       |
|                                                                                                                               | Propose overnight and<br>alternative parking<br>locations                                                         | Mid/Long                | Alamitos Beach /<br>Willmore / East<br>Village | PSIF* /<br>Permit fee                 | City /<br>Neighborhood<br>Associations       | 10      |
|                                                                                                                               | Provide shuttle service for remote parking locations                                                              | Mid/Long                | Alamitos Beach /<br>Willmore / East<br>Village | PSIF* /<br>Permit fee                 | City                                         | 10      |
|                                                                                                                               | Improve transit service for remote parking locations                                                              | Long                    | Alamitos Beach /<br>Willmore / East<br>Village | Permit fee                            | City                                         | 10      |
|                                                                                                                               | Enhance bike and scooter sharing programs for remote parking locations                                            | Mid/Long                | Alamitos Beach /<br>Willmore / East<br>Village | Permit fee                            | City                                         | 10      |