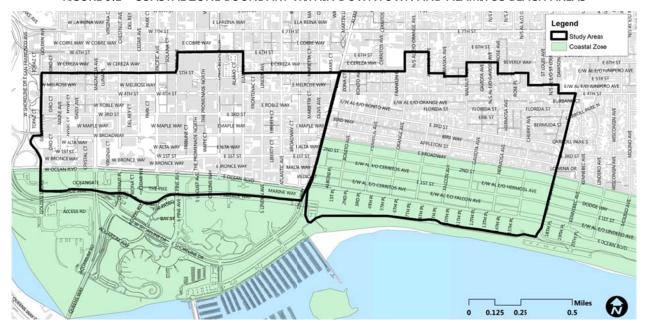

The Downtown study area boundaries include Seaside Way on the south, Golden Avenue on the west, 5<sup>th</sup> and 6<sup>th</sup> Street on the north, and Alamitos Avenue on the east. The Alamitos Beach study area boundaries include the beachfront on the south, Alamitos Avenue on the west, 5<sup>th</sup> Street on the north, and Junipero Avenue on the east. Figure 2.1 illustrates the project vicinity, Figure 2.2 illustrates the Downtown study area boundaries with block numbering, and Figure 2.3 illustrates the Alamitos Beach study area boundaries with block numbering.

### FIGURE 2.2 - DOWNTOWN STUDY AREA

### FIGURE 2.3 - ALAMITOS BEACH STUDY AREA