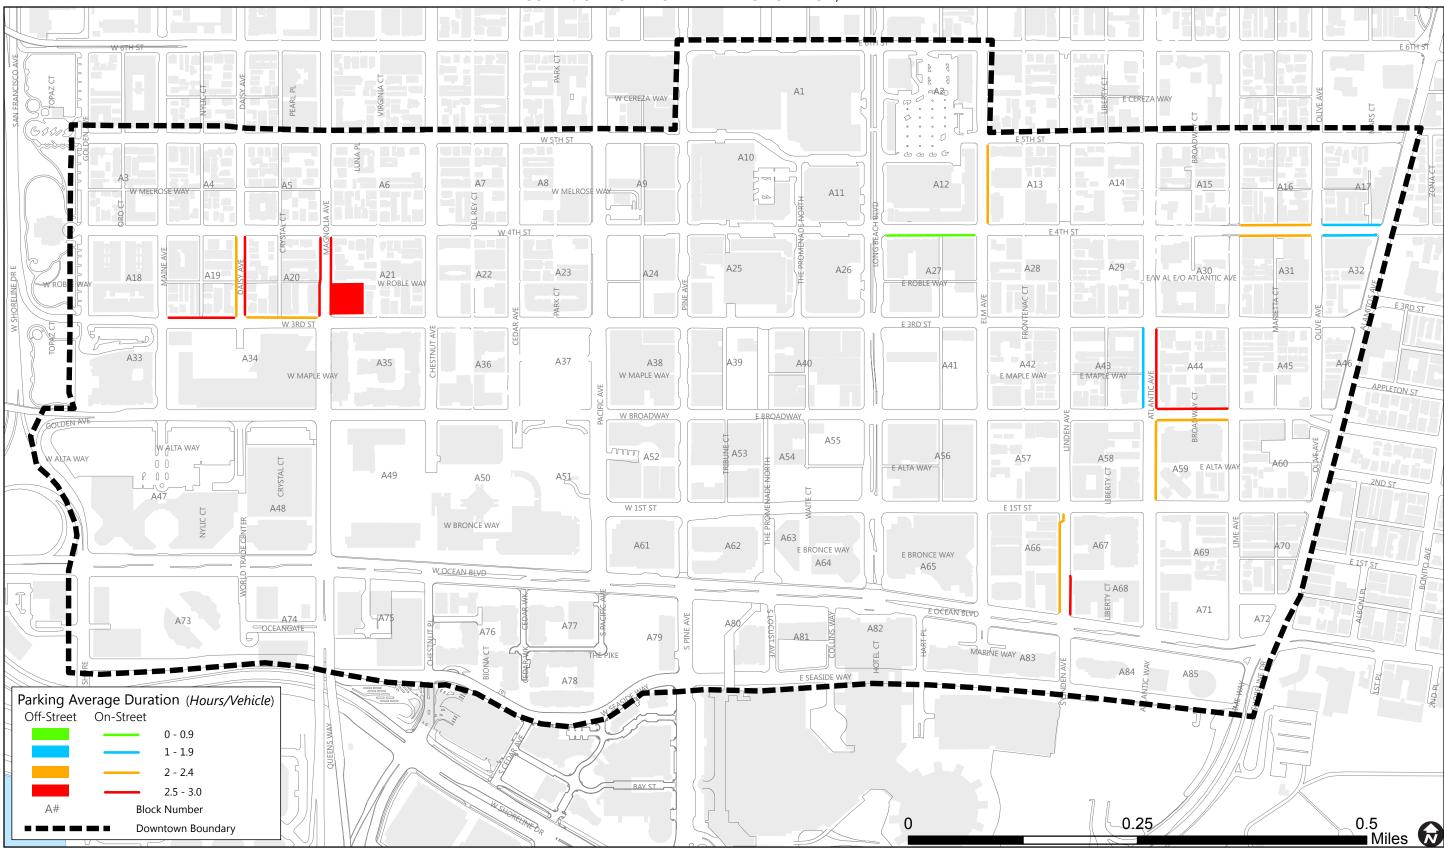

## Within Downtown Long Beach (Study Area A):

- **Inventory:** approximately 15,000 off-street and 2,600 on-street parking spaces
- **Occupancy:** weekday on-street occupancy rates range from 68-76 percent during peak hours, while occupancy of off-street lots ranges only from 22-44 percent. Weekend on-street occupancy rates range from 75-88 percent during peak hours, while occupancy of off-street lots range from 29-32 percent.
- **Turnover:** average parking turnover rates within the Downtown study area ranges from 1.15 to 1.26 vehicles per space during the weekday peak hours and from 1.24 to 1.26 vehicles per space during the weekend peak hour.
- **Duration:** during the weekday peak hours, average parking duration ranges from 1.95 to 1.97 hours per space and from 1.82 to 2.37 hours per space during the weekend peak hours.