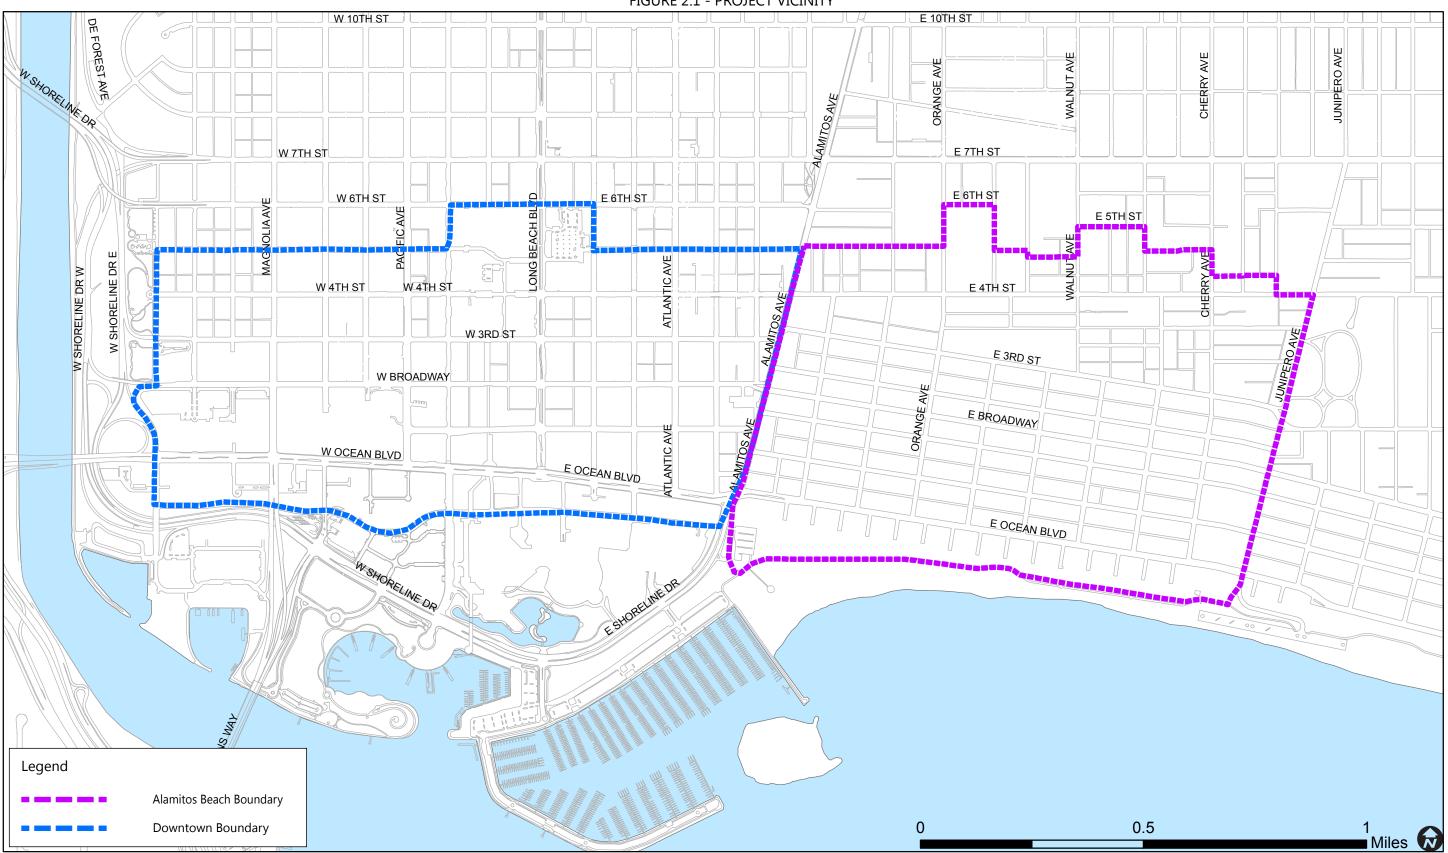

The Downtown study area boundaries include Seaside Way on the south, Golden Avenue on the west, 5<sup>th</sup> and 6<sup>th</sup> Street on the north, and Alamitos Avenue on the east. The Alamitos Beach study area boundaries include the beachfront on the south, Alamitos Avenue on the west, 5<sup>th</sup> Street on the north, and Junipero Avenue on the east. Figure 2.1 illustrates the project vicinity, Figure 2.2 illustrates the Downtown study area boundaries with block numbering, and Figure 2.3 illustrates the Alamitos Beach study area boundaries with block numbering.

## FIGURE 2.1 - PROJECT VICINITY