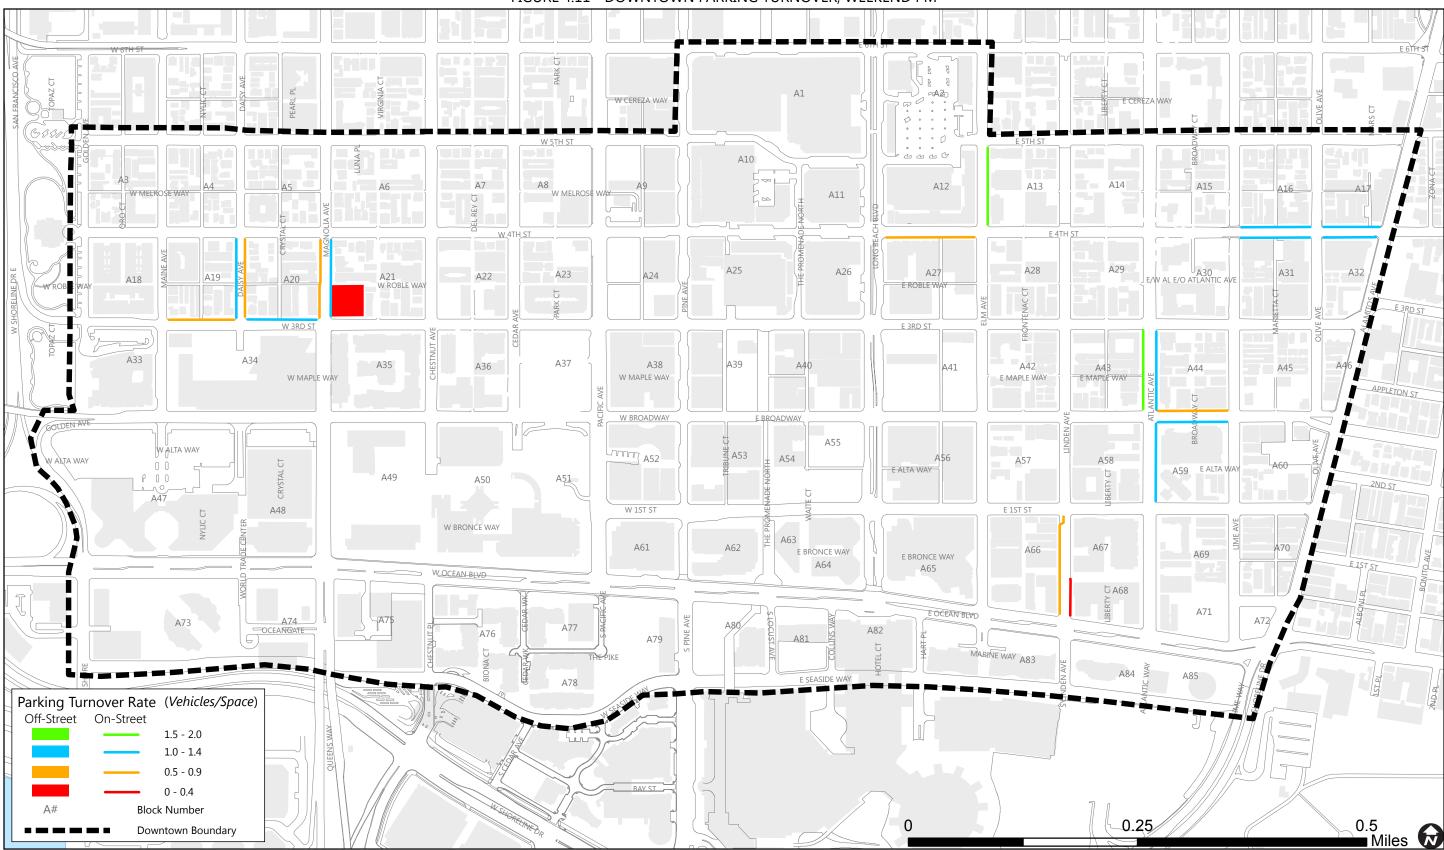

## Within Downtown Long Beach (Study Area A):

- **Inventory:** approximately 15,000 off-street and 2,600 on-street parking spaces
- **Occupancy:** weekday on-street occupancy rates range from 68-76 percent during peak hours, while occupancy of off-street lots ranges only from 22-44 percent. Weekend on-street occupancy rates range from 75-88 percent during peak hours, while occupancy of off-street lots range from 29-32 percent.
- **Turnover:** average parking turnover rates within the Downtown study area ranges from 1.15 to 1.26 vehicles per space during the weekday peak hours and from 1.24 to 1.26 vehicles per space during the weekend peak hour.
- **Duration:** during the weekday peak hours, average parking duration ranges from 1.95 to 1.97 hours per space and from 1.82 to 2.37 hours per space during the weekend peak hours.