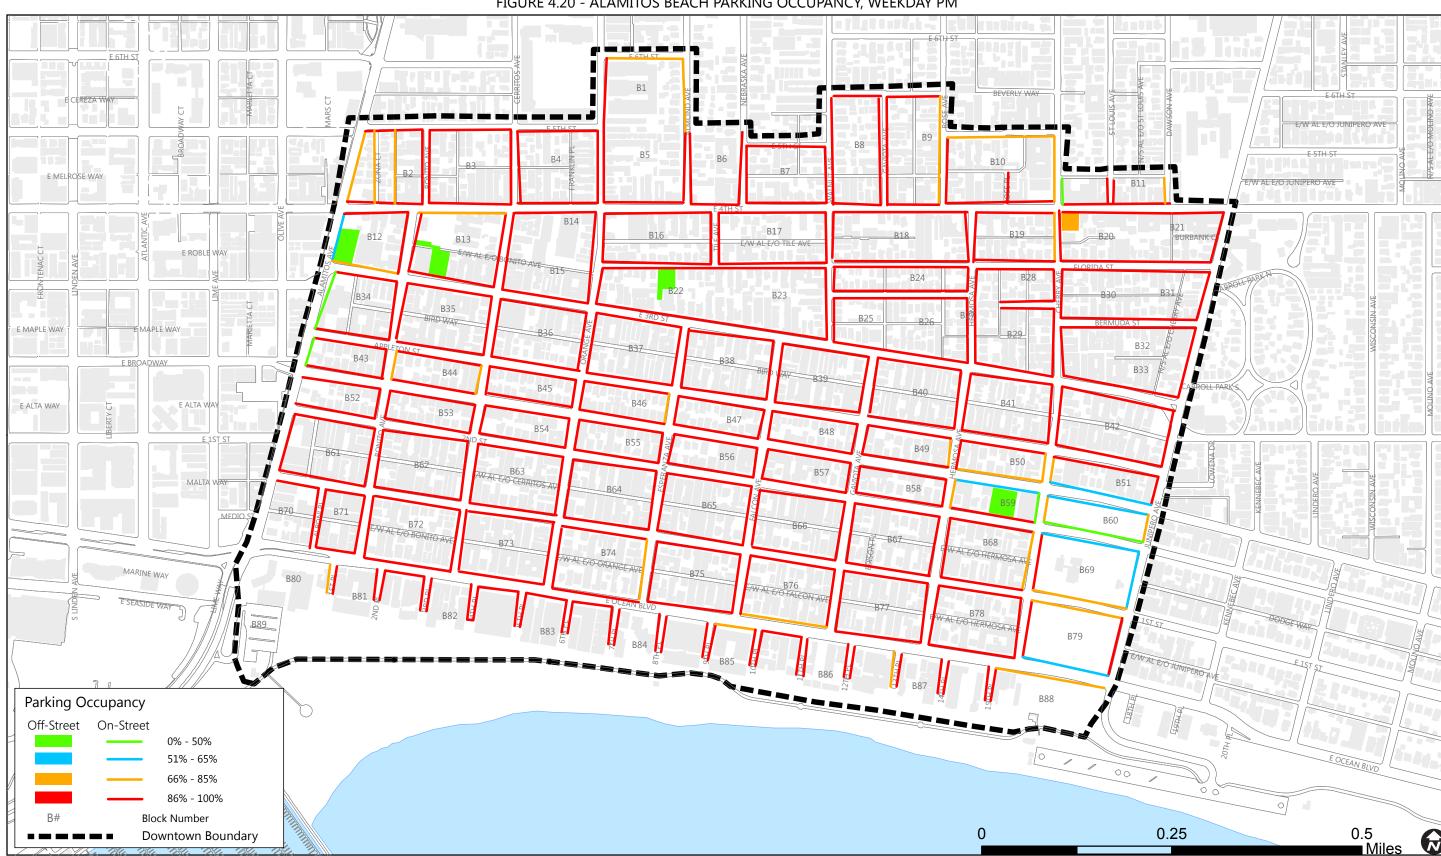

### Within Alamitos Beach (Study Area B):

- **Inventory:** approximately 5,000 on-street and 230 off-street parking spaces
- **Occupancy:** weekday on-street parking occupancy rates range from 67-97 percent (95-100 percent on weekends) during peak hours, while limited off-street parking lots have occupancy of 19-35 percent.
- **Turnover:** average parking turnover rates within the Alamitos Beach study area ranges from 1.09 to 1.29 vehicles per space during the weekday peak hours and from 1.23 to 1.25 vehicles per space during the weekend peak hour.
- **Duration:** during the weekday peak hours, average parking duration ranges from 2.03 to 2.45 hours per space and from 2.16 to 2.86 hours per space during the weekend peak hours.