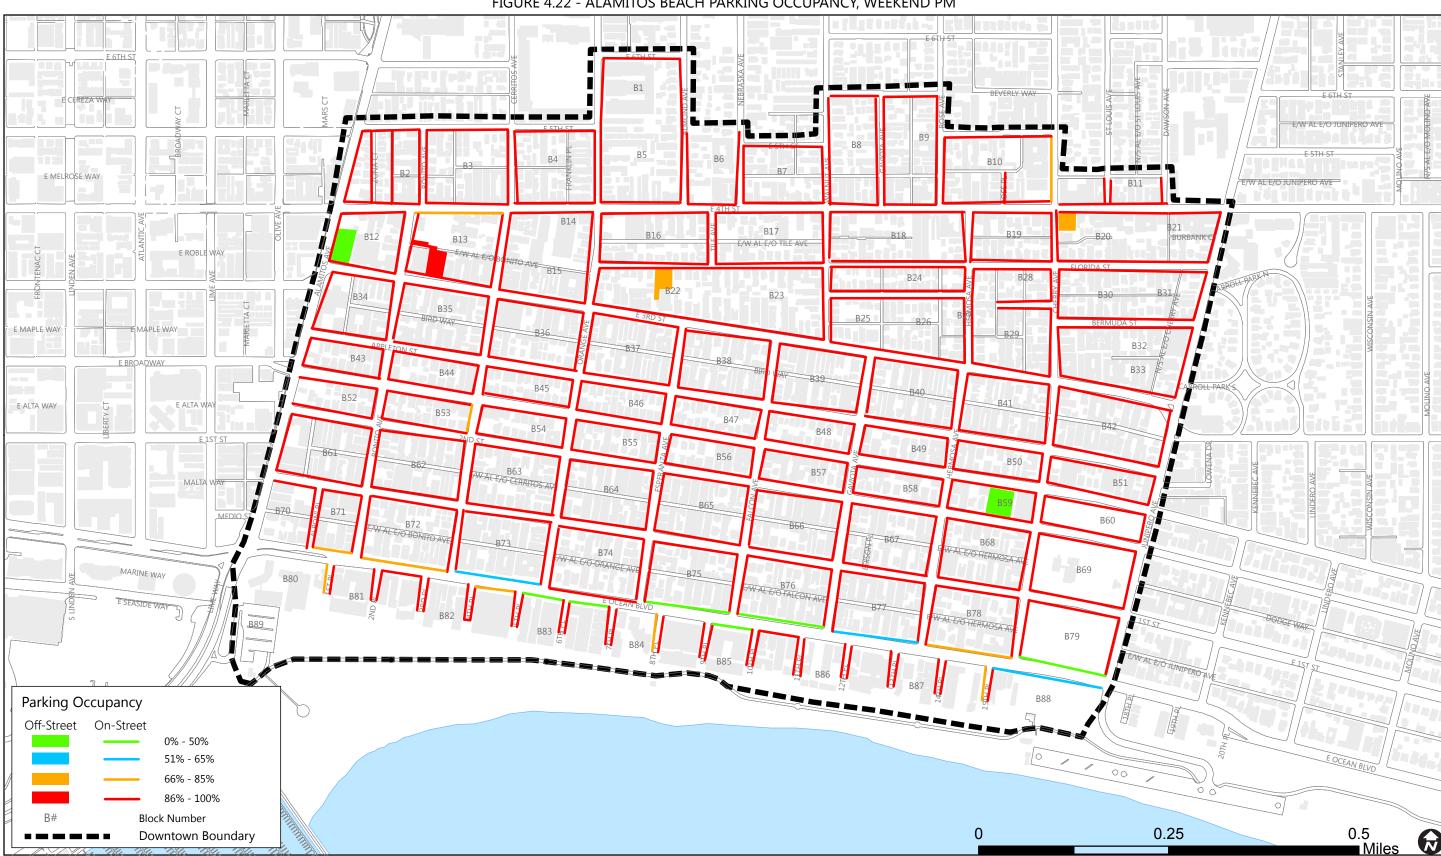

### Within Alamitos Beach (Study Area B):

- **Inventory:** approximately 5,000 on-street and 230 off-street parking spaces
- **Occupancy:** weekday on-street parking occupancy rates range from 67-97 percent (95-100 percent on weekends) during peak hours, while limited off-street parking lots have occupancy of 19-35 percent.
- **Turnover:** average parking turnover rates within the Alamitos Beach study area ranges from 1.09 to 1.29 vehicles per space during the weekday peak hours and from 1.23 to 1.25 vehicles per space during the weekend peak hour.
- **Duration:** during the weekday peak hours, average parking duration ranges from 2.03 to 2.45 hours per space and from 2.16 to 2.86 hours per space during the weekend peak hours.