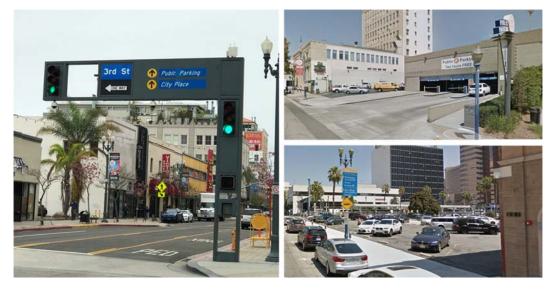

  With the high demand for on-street parking, evaluation of occupancy rates also revealed an underutilization of off-street parking spaces in both study areas. Outreach survey results confirmed that people are more likely to park on-street (un-metered and metered) rather than off-street (garages, parking structures, and surface lots). Parking management strategies can be used to better inform the public about off-street parking options and improve the use of existing resources. The City will have considerably less authority over the management of privately-owned parking spaces than City-owned lots. Increased or better managed parking enforcement should supplement any effective parking management strategy. Overall, these strategies aim to encourage drivers to park in less utilized lots through price incentives and by better informing motorists about other options. Recommendations to improve the utilization of City-owned parking lots include:
  - o Improve and increase wayfinding signage program: Wayfinding signage and signage located at parking facilities plays an important role in communicating to the drivers where parking garages/structures are located and how to navigate to them for parking. The City of Long Beach is currently in the process of implementing a comprehensive wayfinding signage program in the Downtown and surrounding areas beginning with Phase I installation in summer of 2018. These type of programs and efforts are recommended as a parking management strategy to better utilize the existing parking supply in the Downtown study area.
  - o <u>Promote and improve parking finding apps</u>: Receiving information regarding available parking in the area of a particular destination can be helpful in finding a parking space within a short amount of time. It is recommended that existing applications like EZparkLB continue to be improved upon and also promoted to the public through a social media campaign, and other media.
  - o <u>Promote knowledge of non-enforcement periods & other parking information</u>: Providing information to motorists in a clearer format can increase the efficiency of parking space usage. Information and signage for non-enforcement time periods of metered, time-restricted, and loading parking zones (on-street parking) and two-hour free parking within City Public Lots (off-street parking) can improve the overall parking utilization within the Downtown study area.
  - o <u>Use smart parking technology</u>: Smart parking technology includes devices that provide real-time guidance to available parking spaces to help increase customer convenience and reduce the need to cruise around for parking.