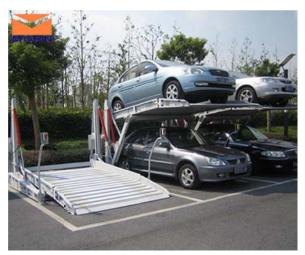

- o Additional parking through City projects and potential modifications: The study team identified opportunities to increase available on-street parking supply on a block-by-block basis. In addition to 112 new spaces that have been added as a result of existing City roadway projects, KOA identified 39 potential new spaces in the Downtown study area and 58 new spaces in the Alamitos Beach study area through the changing of curb restrictions and implementation of 75-degree diagonal parking in several locations. The total number of on-street parking spaces that would be provided along Broadway has continuously changed as the roadway striping plans are being revised to maximize onstreet parking along the project corridor. However, the additional on-street parking provided on 1<sup>st</sup> and 2<sup>nd</sup> Streets in conjunction with the Broadway complete streets project, will provide an overall net gain in the parking supply for Alamitos Beach.
- o <u>Encourage and provide information on adding robotic parking structure facilities to existing and new developments</u>: Further, although at an additional expense, implementation of robotic parking structure facilities can increase parking supply in off-street lots in both the Downtown and Alamitos Beach study areas. The City cannot force private property owners to implement this style of parking on private property.
- Underutilization of off-street parking Need for better parking management strategies: