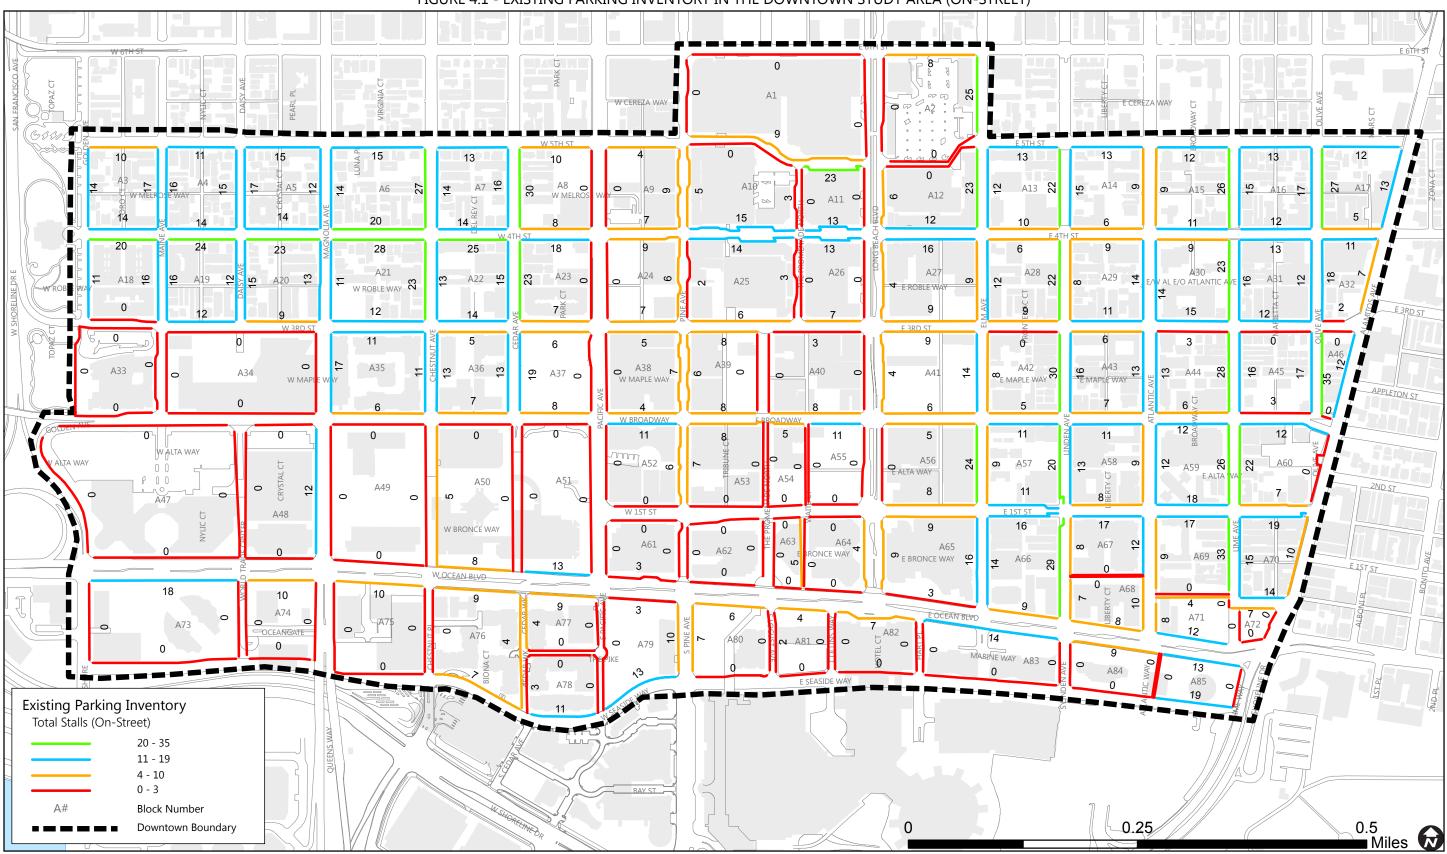

# LIST OF FIGURES

| Figure 1.1 – Project Study Areas                                                                      |      |
|-------------------------------------------------------------------------------------------------------|------|
| Figure 2.1 – Project Vicinity                                                                         | 9    |
| Figure 2.2 – Downtown Study Area                                                                      |      |
| Figure 2.3 – Alamitos Beach Study Area                                                                | . 11 |
| Figure 3.1 – Parking Restriction in Downtown                                                          |      |
| Figure 3.2 – Parking Restrictions in Alamitos Beach                                                   | . 18 |
| Figure 3.3 – Downtown / Transit areas Parking Requirement Comparison                                  | . 20 |
| Figure 3.4 – City-wide / Other Areas Parking Requirement Comparison                                   | . 20 |
| Figure 4.1 – Existing Parking Inventory in the Downtown Study Area (On-Street)                        | . 23 |
| Figure 4.2 – Existing Parking Inventory in the Downtown Study Area (Off-Street)                       | . 24 |
| Figure 4.3 – Downtown Parking Occupancy, Weekday AM                                                   | . 29 |
| Figure 4.4 – Downtown Parking Occupancy, Weekday PM                                                   |      |
| Figure 4.5 – Downtown Parking Occupancy, Weekend Midday                                               | . 31 |
| Figure 4.6 – Downtown Parking Occupancy, Weekend PM                                                   | . 32 |
| Figure 4.7 – On-Street Parking Turnover Rate, Downtown Long Beach                                     | . 33 |
| Figure 4.8 – Downtown Parking Turnover, Weekday AM                                                    | . 34 |
| Figure 4.9 – Downtown Parking Turnover, Weekday PM                                                    | . 35 |
| Figure 4.10 – Downtown Parking Turnover, Weekend Midday                                               | . 36 |
| Figure 4.11 – Downtown Parking Turnover, Weekend PM                                                   | . 37 |
| Figure 4.12 – Downtown Parking Duration, Weekday AM                                                   | . 38 |
| Figure 4.13 – Downtown Parking Duration, Weekday PM                                                   | . 39 |
| Figure 4.14 – Downtown Parking Duration, Weekend Midday                                               | . 40 |
| Figure 4.15 – Downtown Parking Duration, Weekend PM                                                   | . 41 |
| Figure 4.16 – Downtown study area districts                                                           | . 44 |
| Figure 4.17 – Existing Parking Inventory in the Alamitos Beach Study Area (On-Street)                 | . 51 |
| Figure 4.18 – Existing Parking Inventory in the Alamitos Beach Study Area (Off-Street)                |      |
| Figure 4.19 – Alamitos Beach Parking Occupancy, Weekday AM                                            | . 56 |
| Figure 4.20 – Alamitos Beach Parking Occupancy, Weekday PM                                            | . 57 |
| Figure 4.21 – Alamitos Beach Parking Occupancy, Weekend Midday                                        | . 58 |
| Figure 4.22 – Alamitos Beach Parking Occupancy, Weekend PM                                            | . 59 |
| Figure 4.23 – On-Street Parking Turnover Rate, Alamitos Beach                                         | . 60 |
| Figure 4.24 – Alamitos Beach Parking Turnover, Weekday AM                                             |      |
| Figure 4.25 – Alamitos Beach Parking Turnover, Weekday PM                                             |      |
| Figure 4.26 – Alamitos Beach Parking Turnover, Weekend Midday                                         | . 63 |
| Figure 4.27 – Alamitos Beach Parking Turnover, Weekend PM                                             | . 64 |
| Figure 4.28 – Alamitos Beach Parking Duration, Weekday AM                                             | . 65 |
| Figure 4.29 – Alamitos Beach Parking Duration, Weekday PM                                             | . 66 |
| Figure 4.30 – Alamitos Beach Parking Duration, Weekend Midday                                         | . 67 |
| Figure 4.31 – Alamitos Beach Parking Duration, Weekend PM                                             |      |
| Figure 5.1 – Respondent-Type by Survey Conducted                                                      |      |
| Figure 5.2 – Online Responses by Study Area                                                           |      |
| Figure 5.3 – How many blocks are you willing to park and walk to your destination? (residents without |      |
| garage access)                                                                                        | .72  |
| Figure 5.4 – "Do you have access to a garage?" & "If so, what is your garage being used for?"         | .72  |

The KOA study team inventoried and collected data on publicly-available on-street and off-street parking spaces within both project study areas (Figure 1.1), including occupancy, duration, and turnover counts to assess availability and utilization.

## Within Downtown Long Beach (Study Area A):

- **Inventory:** approximately 15,000 off-street and 2,600 on-street parking spaces
- **Occupancy:** weekday on-street occupancy rates range from 68-76 percent during peak hours, while occupancy of off-street lots ranges only from 22-44 percent. Weekend on-street occupancy rates range from 75-88 percent during peak hours, while occupancy of off-street lots range from 29-32 percent.
- **Turnover:** average parking turnover rates within the Downtown study area ranges from 1.15 to 1.26 vehicles per space during the weekday peak hours and from 1.24 to 1.26 vehicles per space during the weekend peak hour.
- **Duration:** during the weekday peak hours, average parking duration ranges from 1.95 to 1.97 hours per space and from 1.82 to 2.37 hours per space during the weekend peak hours.