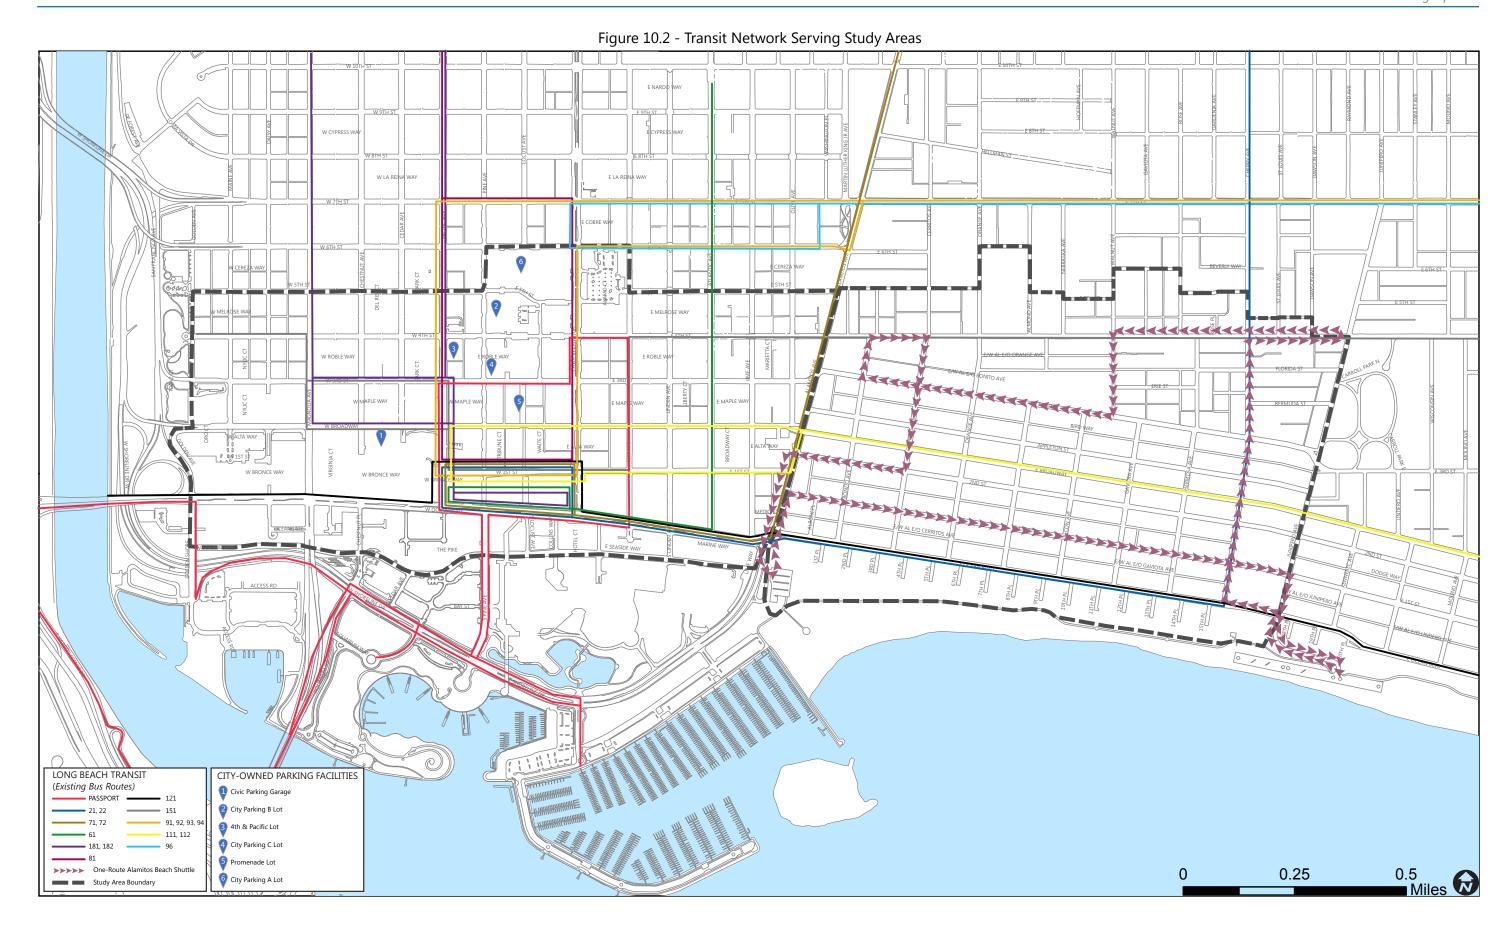

o Enhance access to overnight and alternative parking locations: The City can encourage the use of off-site parking lots by implementing improved transportation options to improve the accessibility of these facilities. Additional bike share locations, improved transit service, and full implementation of the City's current shuttle service and electric scooter share pilot programs can help serve remote parking lot locations – important components to consider in order to provide a viable alternative to on-street parking.