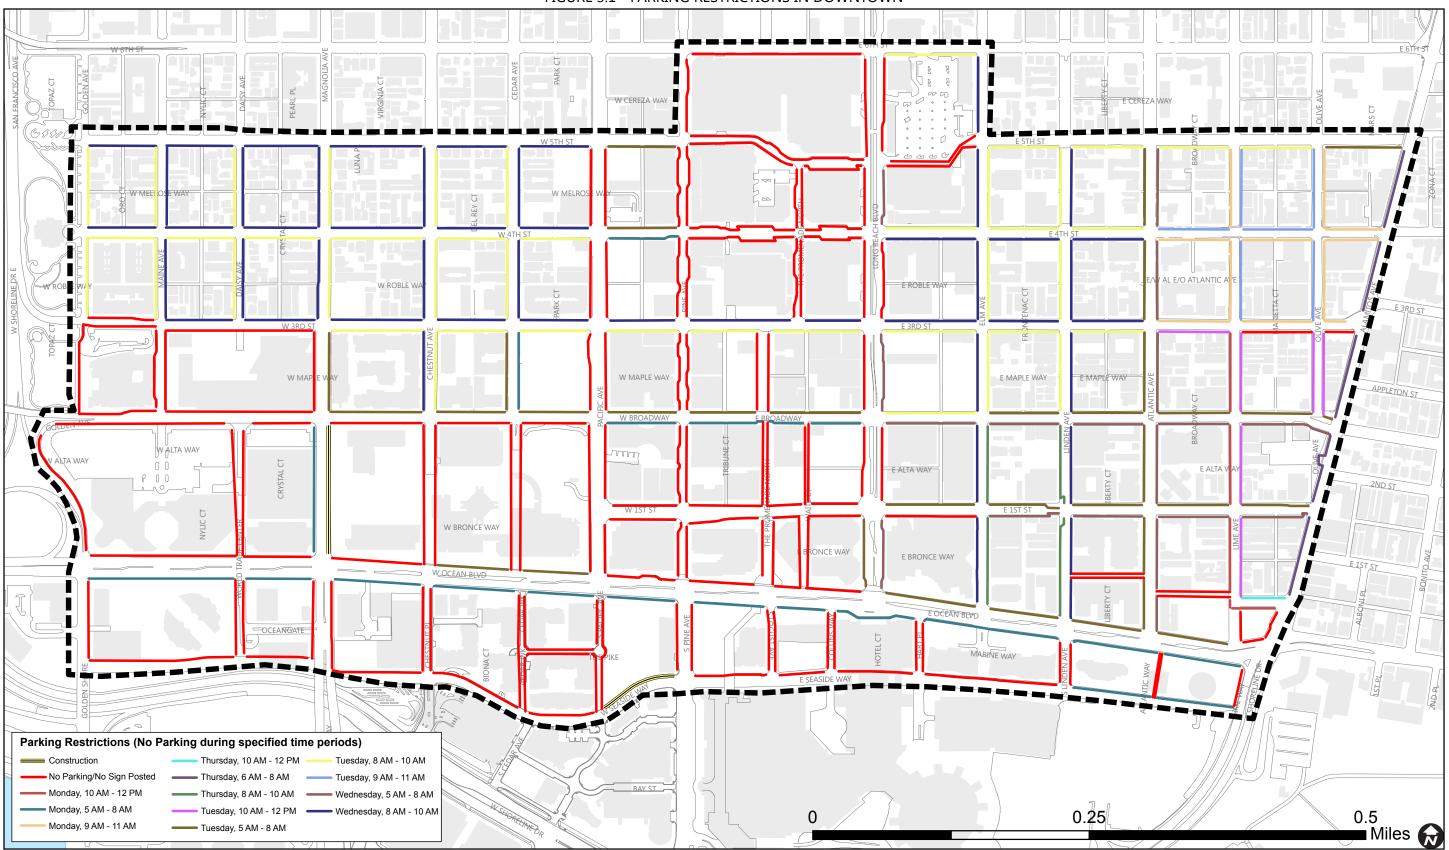

# LIST OF FIGURES

| Figure 1.1 – Project Study Areas                                                                      |      |
|-------------------------------------------------------------------------------------------------------|------|
| Figure 2.1 – Project Vicinity                                                                         | 9    |
| Figure 2.2 – Downtown Study Area                                                                      |      |
| Figure 2.3 – Alamitos Beach Study Area                                                                | . 11 |
| Figure 3.1 – Parking Restriction in Downtown                                                          |      |
| Figure 3.2 – Parking Restrictions in Alamitos Beach                                                   | . 18 |
| Figure 3.3 – Downtown / Transit areas Parking Requirement Comparison                                  | . 20 |
| Figure 3.4 – City-wide / Other Areas Parking Requirement Comparison                                   | . 20 |
| Figure 4.1 – Existing Parking Inventory in the Downtown Study Area (On-Street)                        | . 23 |
| Figure 4.2 – Existing Parking Inventory in the Downtown Study Area (Off-Street)                       | . 24 |
| Figure 4.3 – Downtown Parking Occupancy, Weekday AM                                                   | . 29 |
| Figure 4.4 – Downtown Parking Occupancy, Weekday PM                                                   |      |
| Figure 4.5 – Downtown Parking Occupancy, Weekend Midday                                               | . 31 |
| Figure 4.6 – Downtown Parking Occupancy, Weekend PM                                                   | . 32 |
| Figure 4.7 – On-Street Parking Turnover Rate, Downtown Long Beach                                     | . 33 |
| Figure 4.8 – Downtown Parking Turnover, Weekday AM                                                    | . 34 |
| Figure 4.9 – Downtown Parking Turnover, Weekday PM                                                    | . 35 |
| Figure 4.10 – Downtown Parking Turnover, Weekend Midday                                               | . 36 |
| Figure 4.11 – Downtown Parking Turnover, Weekend PM                                                   | . 37 |
| Figure 4.12 – Downtown Parking Duration, Weekday AM                                                   | . 38 |
| Figure 4.13 – Downtown Parking Duration, Weekday PM                                                   | . 39 |
| Figure 4.14 – Downtown Parking Duration, Weekend Midday                                               | . 40 |
| Figure 4.15 – Downtown Parking Duration, Weekend PM                                                   | . 41 |
| Figure 4.16 – Downtown study area districts                                                           | . 44 |
| Figure 4.17 – Existing Parking Inventory in the Alamitos Beach Study Area (On-Street)                 | . 51 |
| Figure 4.18 – Existing Parking Inventory in the Alamitos Beach Study Area (Off-Street)                |      |
| Figure 4.19 – Alamitos Beach Parking Occupancy, Weekday AM                                            | . 56 |
| Figure 4.20 – Alamitos Beach Parking Occupancy, Weekday PM                                            | . 57 |
| Figure 4.21 – Alamitos Beach Parking Occupancy, Weekend Midday                                        | . 58 |
| Figure 4.22 – Alamitos Beach Parking Occupancy, Weekend PM                                            | . 59 |
| Figure 4.23 – On-Street Parking Turnover Rate, Alamitos Beach                                         | . 60 |
| Figure 4.24 – Alamitos Beach Parking Turnover, Weekday AM                                             |      |
| Figure 4.25 – Alamitos Beach Parking Turnover, Weekday PM                                             |      |
| Figure 4.26 – Alamitos Beach Parking Turnover, Weekend Midday                                         | . 63 |
| Figure 4.27 – Alamitos Beach Parking Turnover, Weekend PM                                             | . 64 |
| Figure 4.28 – Alamitos Beach Parking Duration, Weekday AM                                             | . 65 |
| Figure 4.29 – Alamitos Beach Parking Duration, Weekday PM                                             | . 66 |
| Figure 4.30 – Alamitos Beach Parking Duration, Weekend Midday                                         | . 67 |
| Figure 4.31 – Alamitos Beach Parking Duration, Weekend PM                                             |      |
| Figure 5.1 – Respondent-Type by Survey Conducted                                                      |      |
| Figure 5.2 – Online Responses by Study Area                                                           |      |
| Figure 5.3 – How many blocks are you willing to park and walk to your destination? (residents without |      |
| garage access)                                                                                        | .72  |
| Figure 5.4 – "Do you have access to a garage?" & "If so, what is your garage being used for?"         | .72  |