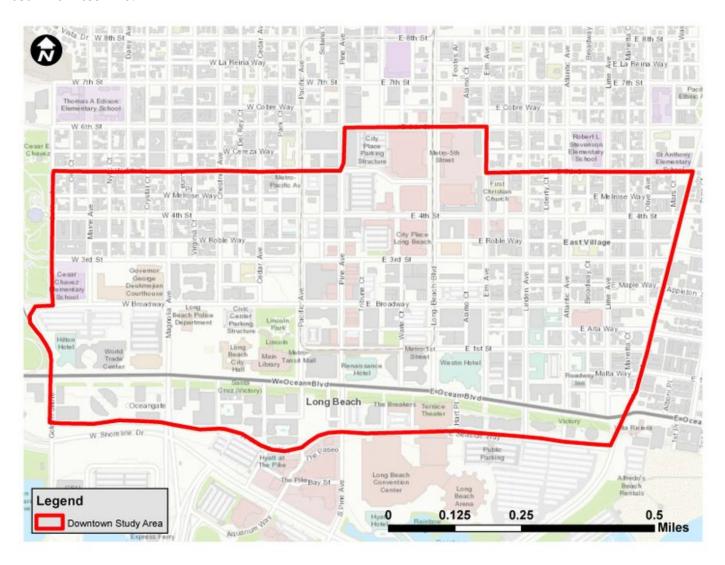

The Downtown study area boundaries include Seaside Way on the south, Golden Avenue on the west, 5<sup>th</sup> and 6<sup>th</sup> Street on the north, and Alamitos Avenue on the east. The Alamitos Beach study area boundaries include the beachfront on the south, Alamitos Avenue on the west, 5<sup>th</sup> Street on the north, and Junipero Avenue on the east. Figure 2.1 illustrates the project vicinity, Figure 2.2 illustrates the Downtown study area boundaries with block numbering, and Figure 2.3 illustrates the Alamitos Beach study area boundaries with block numbering.

### FIGURE 2.2 - DOWNTOWN STUDY AREA