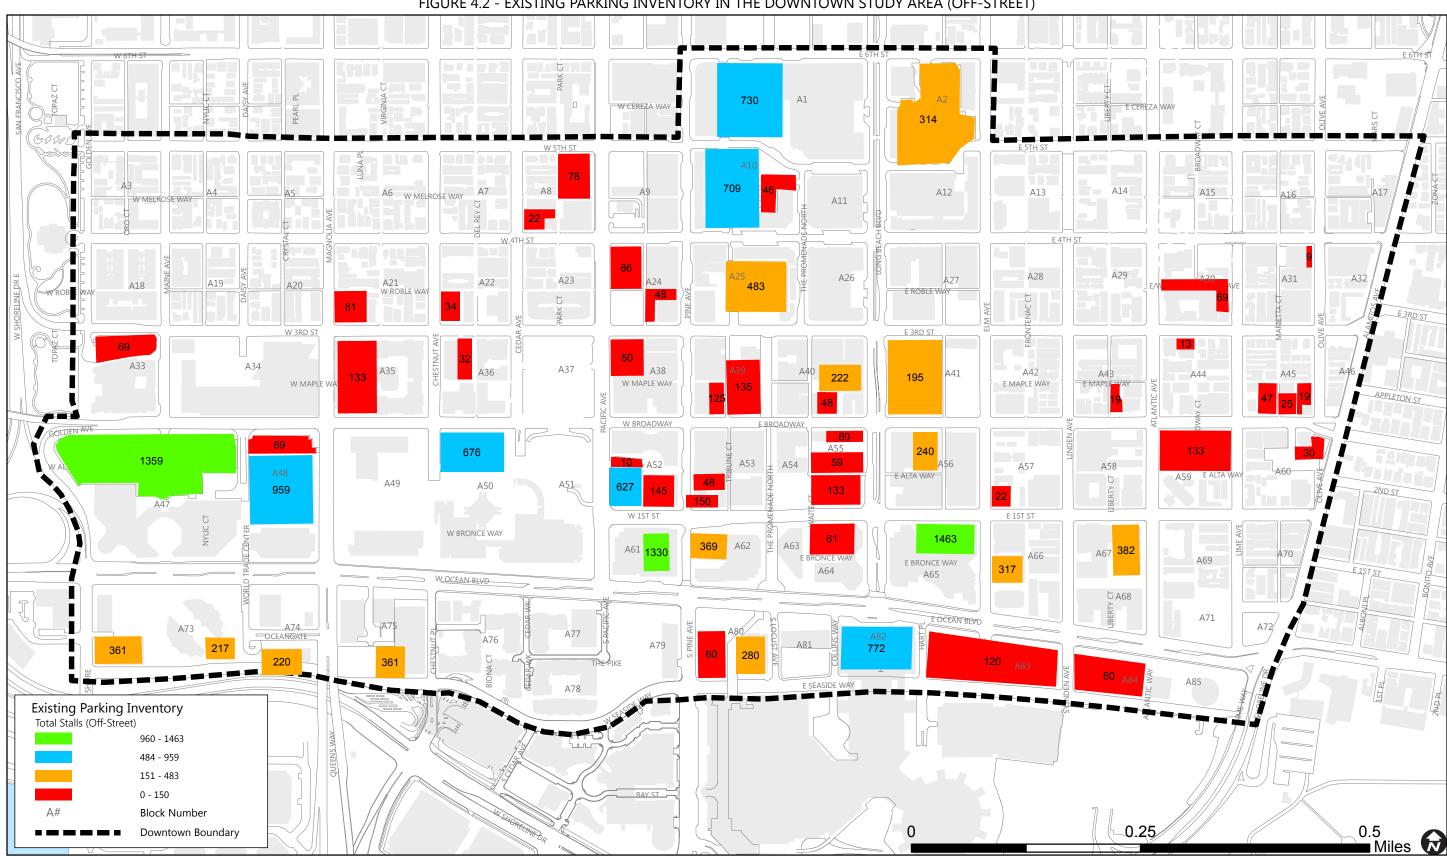

The KOA study team inventoried and collected data on publicly-available on-street and off-street parking spaces within both project study areas (Figure 1.1), including occupancy, duration, and turnover counts to assess availability and utilization.

## Within Downtown Long Beach (Study Area A):

- **Inventory:** approximately 15,000 off-street and 2,600 on-street parking spaces
- **Occupancy:** weekday on-street occupancy rates range from 68-76 percent during peak hours, while occupancy of off-street lots ranges only from 22-44 percent. Weekend on-street occupancy rates range from 75-88 percent during peak hours, while occupancy of off-street lots range from 29-32 percent.
- **Turnover:** average parking turnover rates within the Downtown study area ranges from 1.15 to 1.26 vehicles per space during the weekday peak hours and from 1.24 to 1.26 vehicles per space during the weekend peak hour.
- **Duration:** during the weekday peak hours, average parking duration ranges from 1.95 to 1.97 hours per space and from 1.82 to 2.37 hours per space during the weekend peak hours.