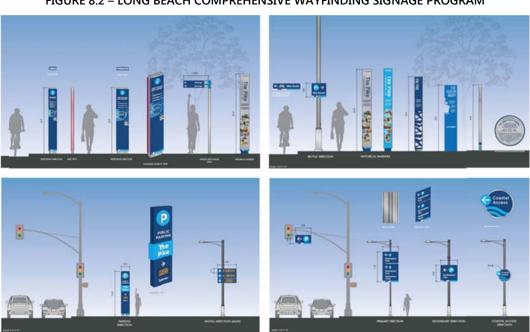

  With the high demand for on-street parking, evaluation of occupancy rates also revealed an underutilization of off-street parking spaces in both study areas. Outreach survey results confirmed that people are more likely to park on-street (un-metered and metered) rather than off-street (garages, parking structures, and surface lots). Parking management strategies can be used to better inform the public about off-street parking options and improve the use of existing resources. The City will have considerably less authority over the management of privately-owned parking spaces than City-owned lots. Increased or better managed parking enforcement should supplement any effective parking management strategy. Overall, these strategies aim to encourage drivers to park in less utilized lots through price incentives and by better informing motorists about other options. Recommendations to improve the utilization of City-owned parking lots include:
  - o Improve and increase wayfinding signage program: Wayfinding signage and signage located at parking facilities plays an important role in communicating to the drivers where parking garages/structures are located and how to navigate to them for parking. The City of Long Beach is currently in the process of implementing a comprehensive wayfinding signage program in the Downtown and surrounding areas beginning with Phase I installation in summer of 2018. These type of programs and efforts are recommended as a parking management strategy to better utilize the existing parking supply in the Downtown study area.
  - o <u>Promote and improve parking finding apps</u>: Receiving information regarding available parking in the area of a particular destination can be helpful in finding a parking space within a short amount of time. It is recommended that existing applications like EZparkLB continue to be improved upon and also promoted to the public through a social media campaign, and other media.
  - o <u>Promote knowledge of non-enforcement periods & other parking information</u>: Providing information to motorists in a clearer format can increase the efficiency of parking space usage. Information and signage for non-enforcement time periods of metered, time-restricted, and loading parking zones (on-street parking) and two-hour free parking within City Public Lots (off-street parking) can improve the overall parking utilization within the Downtown study area.
  - o <u>Use smart parking technology</u>: Smart parking technology includes devices that provide real-time guidance to available parking spaces to help increase customer convenience and reduce the need to cruise around for parking.