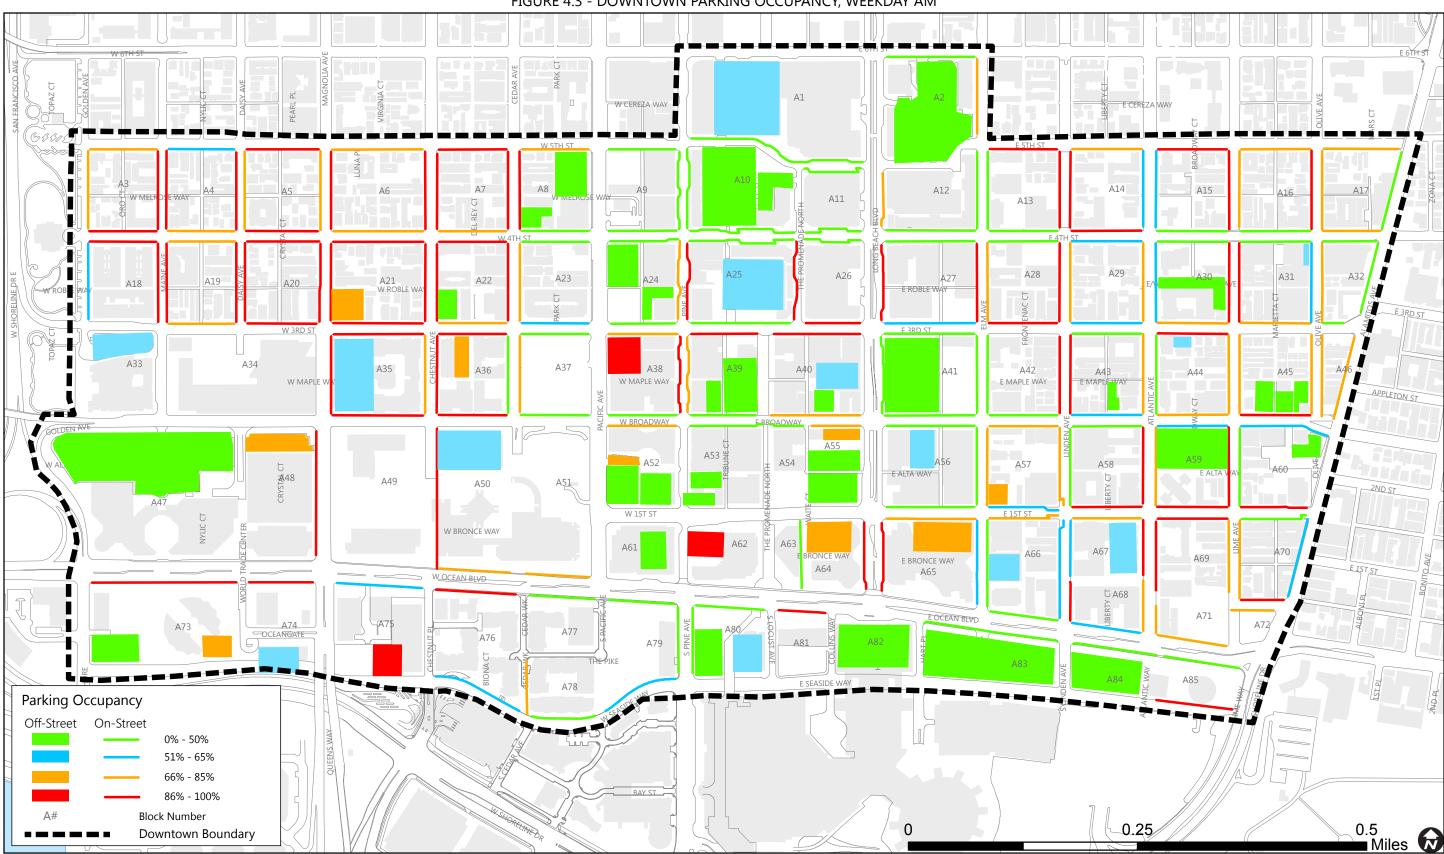

## Within Downtown Long Beach (Study Area A):

- **Inventory:** approximately 15,000 off-street and 2,600 on-street parking spaces
- **Occupancy:** weekday on-street occupancy rates range from 68-76 percent during peak hours, while occupancy of off-street lots ranges only from 22-44 percent. Weekend on-street occupancy rates range from 75-88 percent during peak hours, while occupancy of off-street lots range from 29-32 percent.
- **Turnover:** average parking turnover rates within the Downtown study area ranges from 1.15 to 1.26 vehicles per space during the weekday peak hours and from 1.24 to 1.26 vehicles per space during the weekend peak hour.
- **Duration:** during the weekday peak hours, average parking duration ranges from 1.95 to 1.97 hours per space and from 1.82 to 2.37 hours per space during the weekend peak hours.

While the data results suggest that on-street parking can be significantly limited in the study areas, there is the ability and need to better utilize off-street parking resources. The study did not identify any spillover occurring from the Downtown area to Alamitos Beach area, but when an area is fully occupied with parking, some spillover into adjacent areas can occur. However, several parking management strategies that were developed to address key findings of this study aim to maximize parking efficiency and thus, have the ability to eliminate any spillover effect.