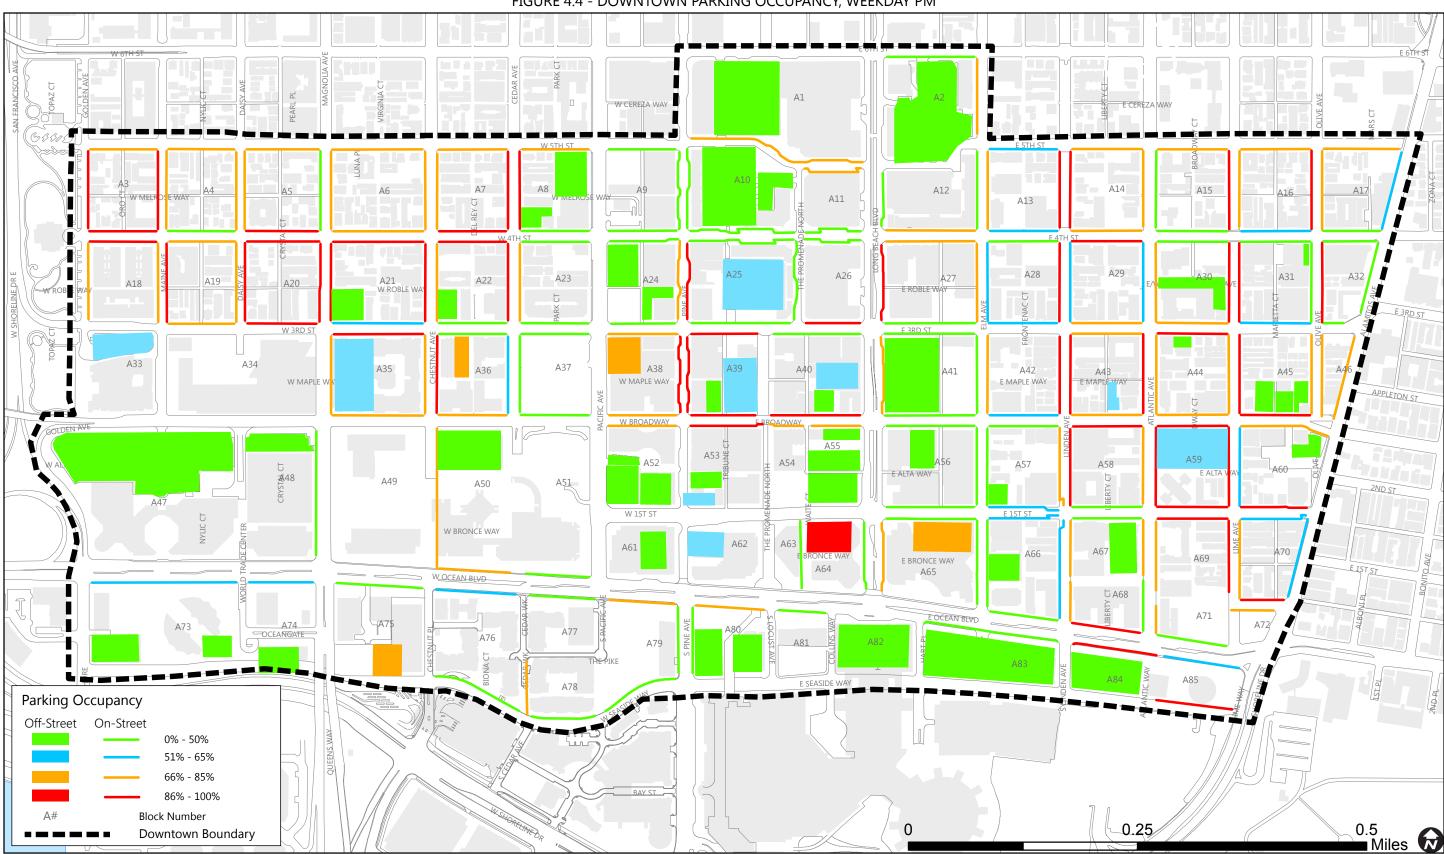

## Within Downtown Long Beach (Study Area A):

- **Inventory:** approximately 15,000 off-street and 2,600 on-street parking spaces
- **Occupancy:** weekday on-street occupancy rates range from 68-76 percent during peak hours, while occupancy of off-street lots ranges only from 22-44 percent. Weekend on-street occupancy rates range from 75-88 percent during peak hours, while occupancy of off-street lots range from 29-32 percent.
- **Turnover:** average parking turnover rates within the Downtown study area ranges from 1.15 to 1.26 vehicles per space during the weekday peak hours and from 1.24 to 1.26 vehicles per space during the weekend peak hour.
- **Duration:** during the weekday peak hours, average parking duration ranges from 1.95 to 1.97 hours per space and from 1.82 to 2.37 hours per space during the weekend peak hours.

While the data results suggest that on-street parking can be significantly limited in the study areas, there is the ability and need to better utilize off-street parking resources. The study did not identify any spillover occurring from the Downtown area to Alamitos Beach area, but when an area is fully occupied with parking, some spillover into adjacent areas can occur. However, several parking management strategies that were developed to address key findings of this study aim to maximize parking efficiency and thus, have the ability to eliminate any spillover effect.