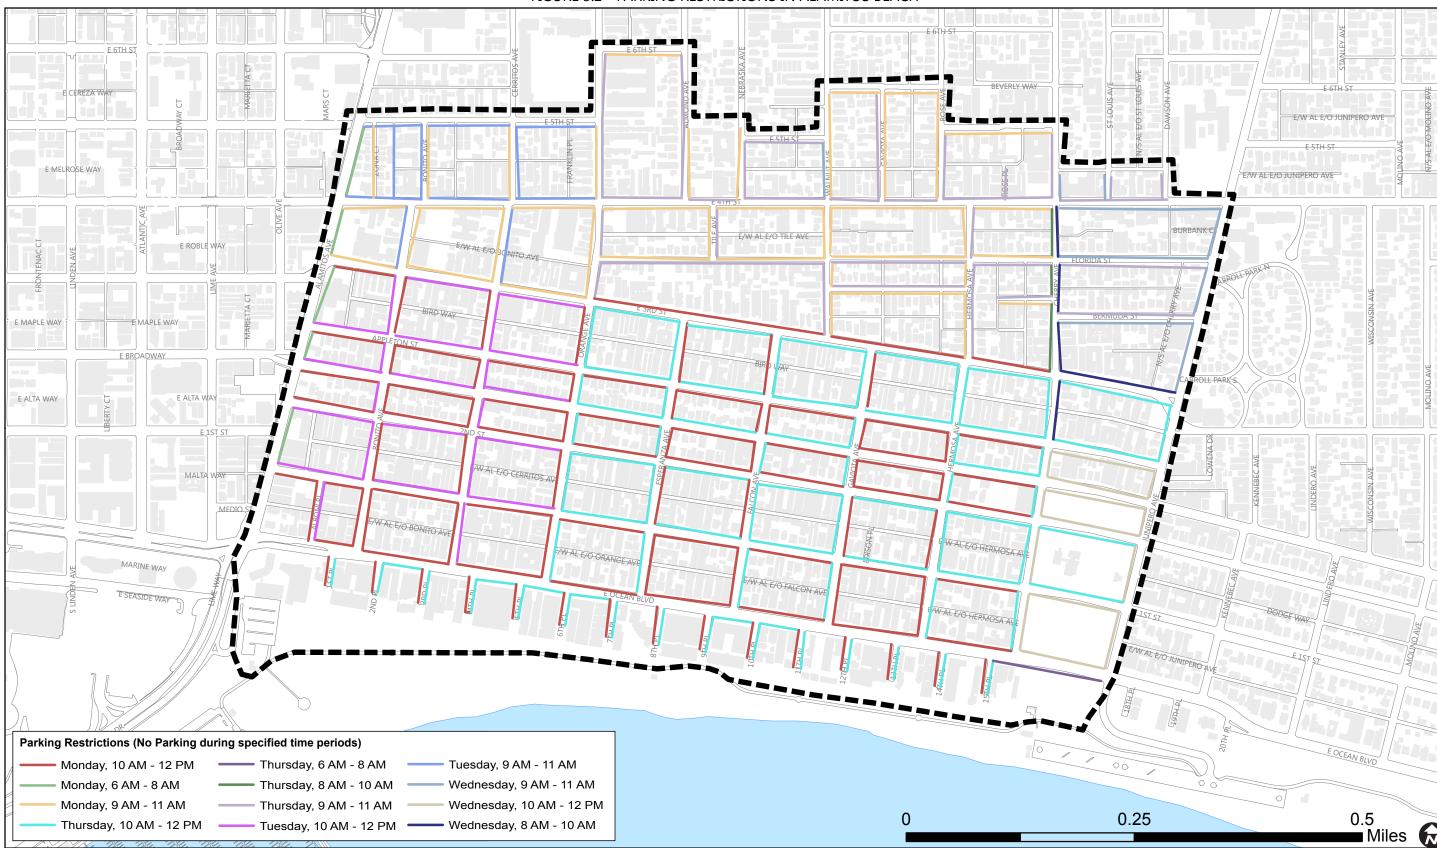

# LIST OF FIGURES

| Figure 1.1 – Project Study Areas                                                                      |      |
|-------------------------------------------------------------------------------------------------------|------|
| Figure 2.1 – Project Vicinity                                                                         | 9    |
| Figure 2.2 – Downtown Study Area                                                                      |      |
| Figure 2.3 – Alamitos Beach Study Area                                                                | . 11 |
| Figure 3.1 – Parking Restriction in Downtown                                                          |      |
| Figure 3.2 – Parking Restrictions in Alamitos Beach                                                   | . 18 |
| Figure 3.3 – Downtown / Transit areas Parking Requirement Comparison                                  | . 20 |
| Figure 3.4 – City-wide / Other Areas Parking Requirement Comparison                                   | . 20 |
| Figure 4.1 – Existing Parking Inventory in the Downtown Study Area (On-Street)                        | . 23 |
| Figure 4.2 – Existing Parking Inventory in the Downtown Study Area (Off-Street)                       | . 24 |
| Figure 4.3 – Downtown Parking Occupancy, Weekday AM                                                   | . 29 |
| Figure 4.4 – Downtown Parking Occupancy, Weekday PM                                                   |      |
| Figure 4.5 – Downtown Parking Occupancy, Weekend Midday                                               | . 31 |
| Figure 4.6 – Downtown Parking Occupancy, Weekend PM                                                   | . 32 |
| Figure 4.7 – On-Street Parking Turnover Rate, Downtown Long Beach                                     | . 33 |
| Figure 4.8 – Downtown Parking Turnover, Weekday AM                                                    | . 34 |
| Figure 4.9 – Downtown Parking Turnover, Weekday PM                                                    | . 35 |
| Figure 4.10 – Downtown Parking Turnover, Weekend Midday                                               | . 36 |
| Figure 4.11 – Downtown Parking Turnover, Weekend PM                                                   | . 37 |
| Figure 4.12 – Downtown Parking Duration, Weekday AM                                                   | . 38 |
| Figure 4.13 – Downtown Parking Duration, Weekday PM                                                   | . 39 |
| Figure 4.14 – Downtown Parking Duration, Weekend Midday                                               | . 40 |
| Figure 4.15 – Downtown Parking Duration, Weekend PM                                                   | . 41 |
| Figure 4.16 – Downtown study area districts                                                           | . 44 |
| Figure 4.17 – Existing Parking Inventory in the Alamitos Beach Study Area (On-Street)                 | . 51 |
| Figure 4.18 – Existing Parking Inventory in the Alamitos Beach Study Area (Off-Street)                |      |
| Figure 4.19 – Alamitos Beach Parking Occupancy, Weekday AM                                            | . 56 |
| Figure 4.20 – Alamitos Beach Parking Occupancy, Weekday PM                                            | . 57 |
| Figure 4.21 – Alamitos Beach Parking Occupancy, Weekend Midday                                        | . 58 |
| Figure 4.22 – Alamitos Beach Parking Occupancy, Weekend PM                                            | . 59 |
| Figure 4.23 – On-Street Parking Turnover Rate, Alamitos Beach                                         | . 60 |
| Figure 4.24 – Alamitos Beach Parking Turnover, Weekday AM                                             |      |
| Figure 4.25 – Alamitos Beach Parking Turnover, Weekday PM                                             |      |
| Figure 4.26 – Alamitos Beach Parking Turnover, Weekend Midday                                         | . 63 |
| Figure 4.27 – Alamitos Beach Parking Turnover, Weekend PM                                             | . 64 |
| Figure 4.28 – Alamitos Beach Parking Duration, Weekday AM                                             | . 65 |
| Figure 4.29 – Alamitos Beach Parking Duration, Weekday PM                                             | . 66 |
| Figure 4.30 – Alamitos Beach Parking Duration, Weekend Midday                                         | . 67 |
| Figure 4.31 – Alamitos Beach Parking Duration, Weekend PM                                             |      |
| Figure 5.1 – Respondent-Type by Survey Conducted                                                      |      |
| Figure 5.2 – Online Responses by Study Area                                                           |      |
| Figure 5.3 – How many blocks are you willing to park and walk to your destination? (residents without |      |
| garage access)                                                                                        | .72  |
| Figure 5.4 – "Do you have access to a garage?" & "If so, what is your garage being used for?"         | .72  |