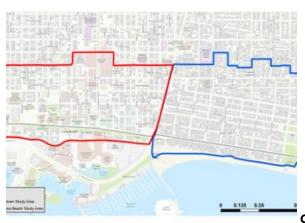

The KOA study team inventoried and collected data on publicly-available on-street and off-street parking spaces within both project study areas (Figure 1.1), including occupancy, duration, and turnover counts to assess availability and utilization.

# FIGURE 1.1 - PROJECT STUDY AREAS

Table 1.1 – Summary of Parking Recommendations

| Finding                                                                                                                       | Recommendations                                                                                                   | Short/Mid<br>/Long Term | Study Area<br>Application                      | Funding<br>Source                     | Leading<br>Agency<br>/Organization           | Chapter |
|-------------------------------------------------------------------------------------------------------------------------------|-------------------------------------------------------------------------------------------------------------------|-------------------------|------------------------------------------------|---------------------------------------|----------------------------------------------|---------|
| High damand                                                                                                                   | Add supply of on-street<br>parking where cost-<br>effective                                                       | Short                   | Both                                           | PSIF* / City<br>General Fund          | City                                         | 7       |
| High demand<br>for on-street<br>parking                                                                                       | Encourage and provide information on adding robotic parking structure facilities to existing and new developments | Long                    | Both                                           | PSIF* /<br>Private<br>Investment      | Private<br>Developer/Prop<br>erty Owner      | 7       |
|                                                                                                                               | Improve/increase<br>wayfinding signage<br>program                                                                 | Short                   | Downtown                                       | City General<br>Fund                  | City                                         | 8       |
|                                                                                                                               | Promote parking finding application                                                                               | Short                   | Both                                           | City General<br>Fund                  | City                                         | 8       |
|                                                                                                                               | Promote knowledge of non-enforcement periods                                                                      | Short                   | Both                                           | City General<br>Fund                  | City                                         | 8       |
| Under-utilized                                                                                                                | Use smart parking<br>technology                                                                                   | Mid                     | Downtown                                       | City General<br>Fund                  | City                                         | 8       |
| off-street<br>parking                                                                                                         | Implement dynamic<br>pricing for metered-<br>parking                                                              | Mid                     | Downtown                                       | City General<br>Fund                  | City                                         | 8       |
|                                                                                                                               | Incorporate time-based rates for desirable parking                                                                | Mid                     | Downtown                                       | City General<br>Fund                  | City                                         | 8       |
|                                                                                                                               | Adjust pricing of on-street parking versus off-street parking                                                     | Mid                     | Downtown                                       | City General<br>Fund                  | City                                         | 8       |
|                                                                                                                               | Host garage clean-up days                                                                                         | Short                   | Alamitos Beach                                 | City General<br>Fund                  | City /<br>Neighborhood<br>Associations       | 8       |
| Parking supply<br>constraints in<br>Alamitos Beach<br>and the<br>Willmore and<br>East Village<br>neighborhoods<br>in Downtown | Enhance parking<br>enforcement                                                                                    | Short                   | Alamitos Beach /<br>Willmore / East<br>Village | City General<br>Fund /<br>Permit Fees | City                                         | 8       |
|                                                                                                                               | Establish<br>preferential/overnight<br>parking district                                                           | Mid/Long                | Alamitos Beach /<br>Willmore / East<br>Village | PSIF* /<br>Permit fee                 | City /<br>Neighborhood<br>Associations       | 9       |
|                                                                                                                               | Benefit or special assessment district                                                                            | Long                    | Alamitos Beach /<br>Willmore / East<br>Village | Assessment<br>Tax                     | City /<br>Businesses /<br>Property<br>Owners | 9       |
|                                                                                                                               | Propose overnight and<br>alternative parking<br>locations                                                         | Mid/Long                | Alamitos Beach /<br>Willmore / East<br>Village | PSIF* /<br>Permit fee                 | City /<br>Neighborhood<br>Associations       | 10      |
|                                                                                                                               | Provide shuttle service for remote parking locations                                                              | Mid/Long                | Alamitos Beach /<br>Willmore / East<br>Village | PSIF* /<br>Permit fee                 | City                                         | 10      |
|                                                                                                                               | Improve transit service for remote parking locations                                                              | Long                    | Alamitos Beach /<br>Willmore / East<br>Village | Permit fee                            | City                                         | 10      |
|                                                                                                                               | Enhance bike and scooter sharing programs for remote parking locations                                            | Mid/Long                | Alamitos Beach /<br>Willmore / East<br>Village | Permit fee                            | City                                         | 10      |

The Downtown study area boundaries include Seaside Way on the south, Golden Avenue on the west, 5<sup>th</sup> and 6<sup>th</sup> Street on the north, and Alamitos Avenue on the east. The Alamitos Beach study area boundaries include the beachfront on the south, Alamitos Avenue on the west, 5<sup>th</sup> Street on the north, and Junipero Avenue on the east. Figure 2.1 illustrates the project vicinity, Figure 2.2 illustrates the Downtown study area boundaries with block numbering, and Figure 2.3 illustrates the Alamitos Beach study area boundaries with block numbering.