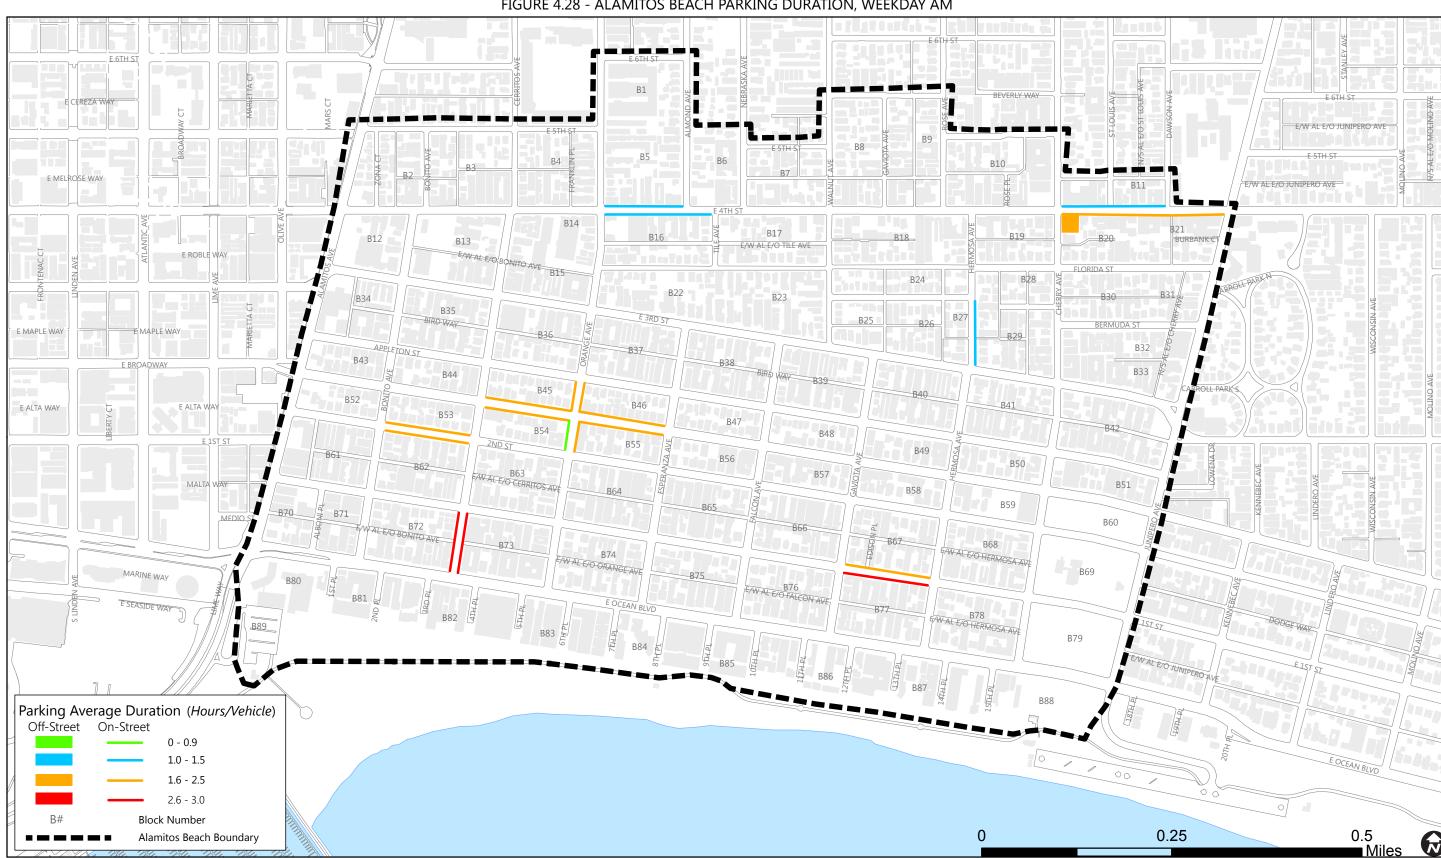

### Within Alamitos Beach (Study Area B):

- **Inventory:** approximately 5,000 on-street and 230 off-street parking spaces
- **Occupancy:** weekday on-street parking occupancy rates range from 67-97 percent (95-100 percent on weekends) during peak hours, while limited off-street parking lots have occupancy of 19-35 percent.
- **Turnover:** average parking turnover rates within the Alamitos Beach study area ranges from 1.09 to 1.29 vehicles per space during the weekday peak hours and from 1.23 to 1.25 vehicles per space during the weekend peak hour.
- **Duration:** during the weekday peak hours, average parking duration ranges from 2.03 to 2.45 hours per space and from 2.16 to 2.86 hours per space during the weekend peak hours.