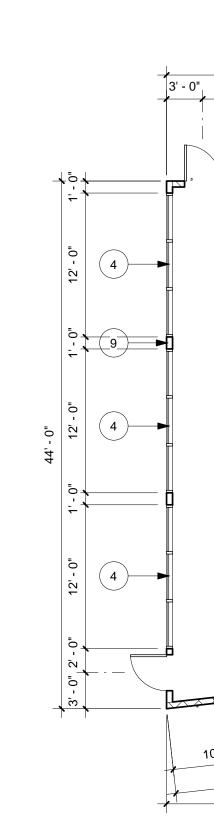

### Keynotes

METAL SIDING - COLOR COOL OLD TOWN GRAY CURTAIN WALL WITH FRAMING COLOR DOVE GRAY FACADE - MAPLE WOOD DESIGN

S N

|    | Keynotes                                            |  |
|----|-----------------------------------------------------|--|
| 5  | SHIPPING CONTAINERS - COLOR KNOCKOUT ORANGE SW 6885 |  |
| 6  | SHIPPING CONTAINERS - COLOR DYNAMIC BLUE SW 6958    |  |
| 7  | SHIPPING CONTAINERS - COLOR LOYAL BLUE SW 6510      |  |
| 9  | FACADE - MAPLE WOOD DESIGN                          |  |
| 20 | SEE WINDOW AND DOOR SCHEDULE                        |  |

3 West Elevation - G H Color

2 North Elevation - G H Color

4 South Elevation - G H Color

|    | Keynotes                                              |  |
|----|-------------------------------------------------------|--|
| 2  | METAL SIDING - COLOR COOL OLD TOWN GRAY               |  |
| 4  | CURTAIN WALL WITH FRAMING COLOR DOVE GRAY             |  |
| 9  | FACADE - MAPLE WOOD DESIGN                            |  |
| 13 | ROOF - COLOR CHELSEA GRAY SW 2850                     |  |
| 20 | SEE WINDOW AND DOOR SCHEDULE                          |  |
| 21 | GARAGE DOOR - CLOPAY, ARCHITECTURAL SERIES, MODEL 903 |  |
|    |                                                       |  |