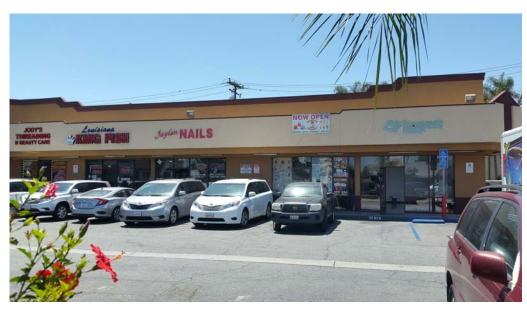

EAST - BUILDING 3

EXISTING PARKING

VACANT LOT - NORTH EAST

SOUTH - BUILDING 3

EXISTING PARKING

VACANT LOT - SOUTH EAST

SOUTH - BUILDING 1

WEST - BUILDING 1

NORTH EAST - BUILDING 2 / 3

EAST - BUILDING 2

SOUTH WEST - BUILDING 2/3

EXISTING SIGN

EXISTING PARKING

VACANT LOT - SOUTH WEST

VACANT LOT - NORTH WEST

A - UO2 Not for construction until reviewed, signed, and dated.