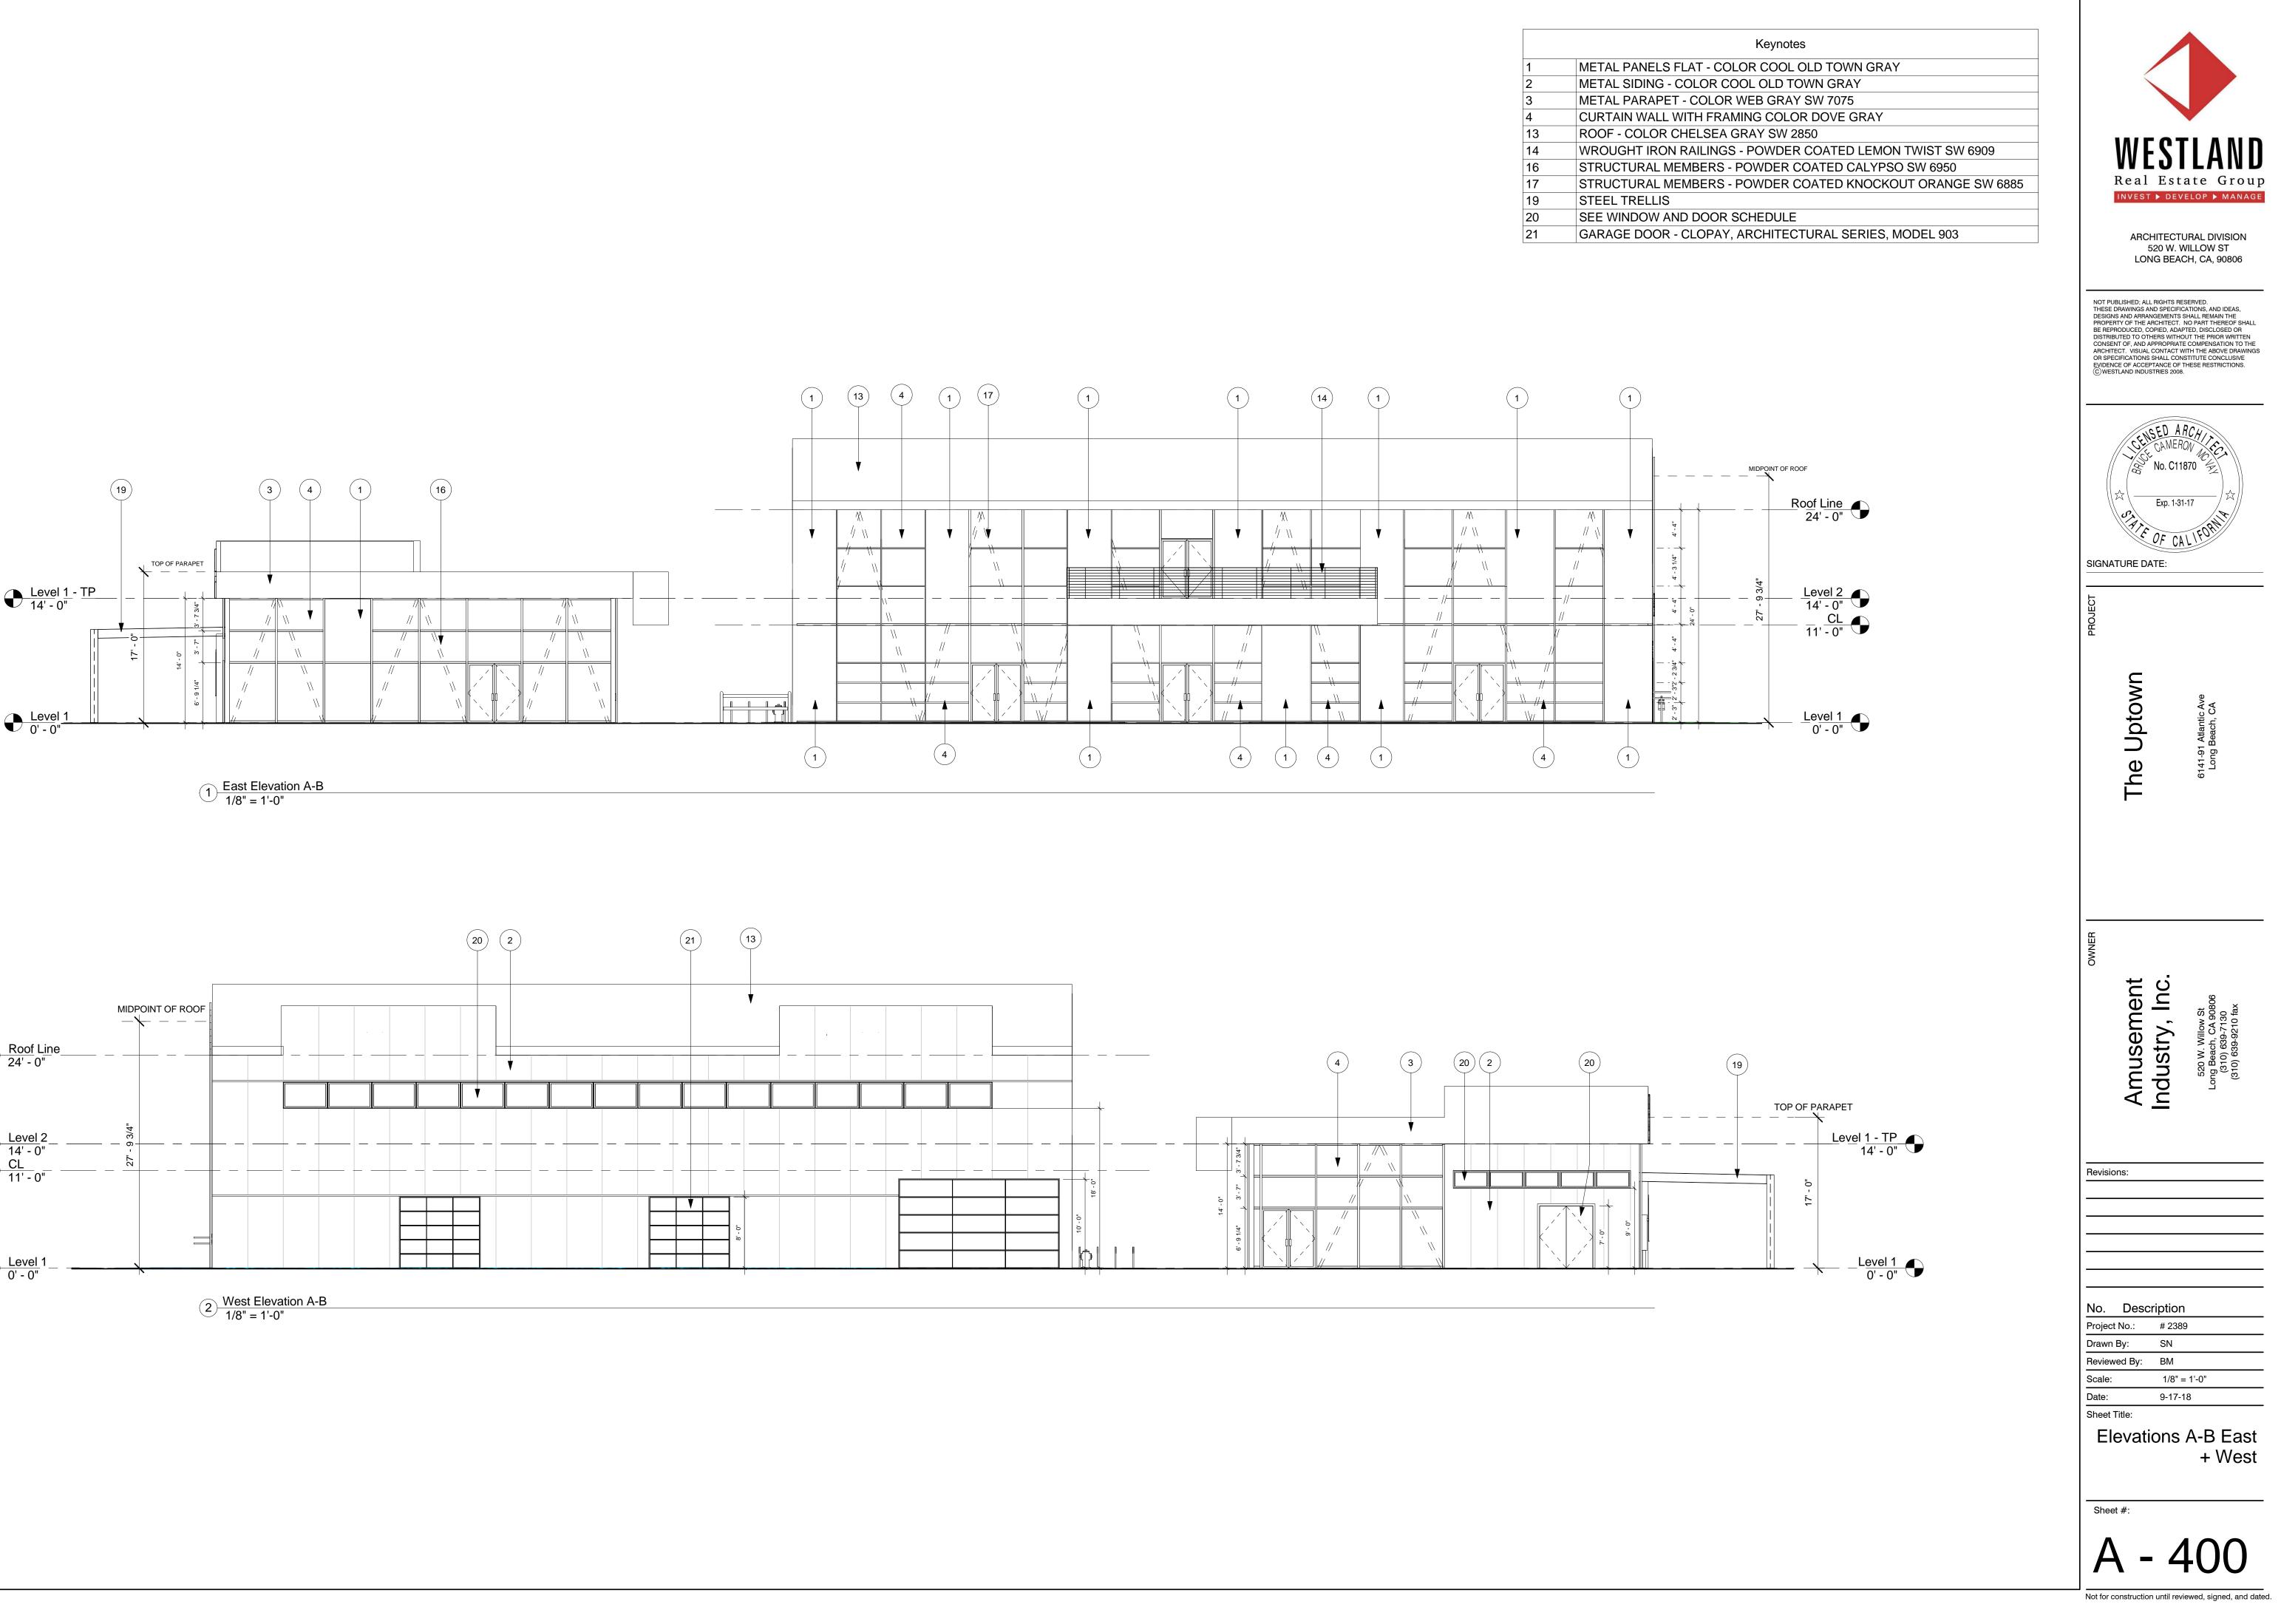

# THE UPTOWN 6141 - 6191 ATLANTIC AVE LONG BEACH, CA 90805

|   |                                                                                                                                                                                                                                                                                                                                                                                                                                                                                                                                                                                                                                                                                                                                                                                                                                                                                                                                                                                                                                                                                                                                                                                                                                                                                           |                                                                                                                                                                                                                                                                                                                                                                                                                                                                                                                                                                                                                                                                                                                                                                                                                       | NOT PU<br>THESE<br>DESIGN<br>PROPEI<br>BE REP<br>DISTRIE<br>CONSE<br>ARCHIT<br>OR SPE<br>EVIDEN | Real Esta<br>INVEST DEV<br>ARCHITECTL<br>520 W. W<br>LONG BEAC<br>BLISHED; ALL RIGHTS RES<br>DRAWINGS AND SPECIFIC<br>IS AND ARRANGEMENTS S<br>TY OF THE ARCHITECT. N<br>RODUCED, COPIED, ADAP<br>SUTED TO OTHERS WITHO<br>NT OF, AND APPROPRIATE<br>CONCEPTANCE OF T<br>STLAND INDUSTRIES 2008. | ATIONS, AND IDEAS,<br>HALL REMAIN THE<br>NO PART THEREOF SHALL<br>TED, DISCLOSED OR<br>UT THE PRIOR WRITTEN<br>COMPENSATION TO THE<br>ITH THE ABOVE DRAWINGS<br>STITUTE CONCLUSIVE<br>HESE RESTRICTIONS. |
|---|-------------------------------------------------------------------------------------------------------------------------------------------------------------------------------------------------------------------------------------------------------------------------------------------------------------------------------------------------------------------------------------------------------------------------------------------------------------------------------------------------------------------------------------------------------------------------------------------------------------------------------------------------------------------------------------------------------------------------------------------------------------------------------------------------------------------------------------------------------------------------------------------------------------------------------------------------------------------------------------------------------------------------------------------------------------------------------------------------------------------------------------------------------------------------------------------------------------------------------------------------------------------------------------------|-----------------------------------------------------------------------------------------------------------------------------------------------------------------------------------------------------------------------------------------------------------------------------------------------------------------------------------------------------------------------------------------------------------------------------------------------------------------------------------------------------------------------------------------------------------------------------------------------------------------------------------------------------------------------------------------------------------------------------------------------------------------------------------------------------------------------|-------------------------------------------------------------------------------------------------|--------------------------------------------------------------------------------------------------------------------------------------------------------------------------------------------------------------------------------------------------------------------------------------------------|----------------------------------------------------------------------------------------------------------------------------------------------------------------------------------------------------------|
|   |                                                                                                                                                                                                                                                                                                                                                                                                                                                                                                                                                                                                                                                                                                                                                                                                                                                                                                                                                                                                                                                                                                                                                                                                                                                                                           |                                                                                                                                                                                                                                                                                                                                                                                                                                                                                                                                                                                                                                                                                                                                                                                                                       | ()                                                                                              | TURE DATE:                                                                                                                                                                                                                                                                                       |                                                                                                                                                                                                          |
| - | PROJECT DATABUILDING ADDRESS:<br>$6141 - 6191 ATLANTIC AVELONG BEACH, CA 90805PROPERTY OWNER:AMUSEMENT INDUSTRY, INC.ASSESSOR'S PARCEL NUMBERS: 7125-036-001,7125-036-002COT AREA: 112,406 SFGROSS BUILDING AREA: 30,422 SFLATD BLDG RATIO - 27%Parking SummaryRETAIL @ 4 per 1,000$2.34$2.05PAD RESTAURANT @ 10 per 1,000ASSES SOR'S PARCEK @ 1 per1,000MARCE WING DECK @ 1 per1,000ASSES SOR SE SALURANT @ 10 per 1,000AREA: 12,406 SFDATE REQUIREDMETAIL @ 4 per 1,000STORAGE+VIEWING DECK @ 1 per1,000ALE STAURANT @ 10 per 1,000ALE STAURANT @ 10 per 1,000MARCE STAURANT @ 10 per 1,000$ | SHEET INDEX    -1  COVER SHEET/PROJECT INFO    -1  PERSPECTIVES    -2  PERSPECTIVES    A - 001  SITE PLAN    A - 002  SITE IMAGES    A - 100  FIRST FLOOR PLAN    A - 101  FLOOR PLANS - BUILDINGS A, B    A - 102  FLOOR PLANS - BUILDINGS C, D, F    A - 103  FLOOR PLANS - BUILDINGS G, H,    A - 104  PATIO    A - 300  ROOF PLAN    A - 400  EXTERIOR ELEVATIONS A, B - EAST + WEST    A - 401  EXTERIOR ELEVATIONS A, B - NORTH + SOUTH    A - 402  EXTERIOR ELEVATIONS C, D, F    A - 403  EXTERIOR ELEVATIONS G, H    A - 600  LANDSCAPING PLAN    A - 801  COLORED ELEVATIONS A, B - EAST + WEST    A - 802  COLORED ELEVATIONS A, B - NORTH + SOUTH    A - 803  COLORED ELEVATIONS G, H | Revision<br>No.<br>Project<br>Drawn<br>Review<br>Scale:<br>Date:<br>Sheet                       | Description<br>t No.: # 2389<br>By: SN<br>/ed By: BM<br>9-17-1<br>Title:                                                                                                                                                                                                                         | )                                                                                                                                                                                                        |
| - | STANDARD PARKING - 18'0" x 8'6" 96<br>HARDSCAPE/LANDSCAPE<br>LANDSCAPE / SITE RATIO 14%<br>HARDSCAPE / SITE RATIO 14%                                                                                                                                                                                                                                                                                                                                                                                                                                                                                                                                                                                                                                                                                                                                                                                                                                                                                                                                                                                                                                                                                                                                                                     |                                                                                                                                                                                                                                                                                                                                                                                                                                                                                                                                                                                                                                                                                                                                                                                                                       | Shee                                                                                            | ot #:                                                                                                                                                                                                                                                                                            |                                                                                                                                                                                                          |

### Keynotes

METAL SIDING - COLOR COOL OLD TOWN GRAY CURTAIN WALL WITH FRAMING COLOR DOVE GRAY FACADE - MAPLE WOOD DESIGN

S N

|    | Keynotes                                            |  |
|----|-----------------------------------------------------|--|
| 5  | SHIPPING CONTAINERS - COLOR KNOCKOUT ORANGE SW 6885 |  |
| 6  | SHIPPING CONTAINERS - COLOR DYNAMIC BLUE SW 6958    |  |
| 7  | SHIPPING CONTAINERS - COLOR LOYAL BLUE SW 6510      |  |
| 9  | FACADE - MAPLE WOOD DESIGN                          |  |
| 20 | SEE WINDOW AND DOOR SCHEDULE                        |  |