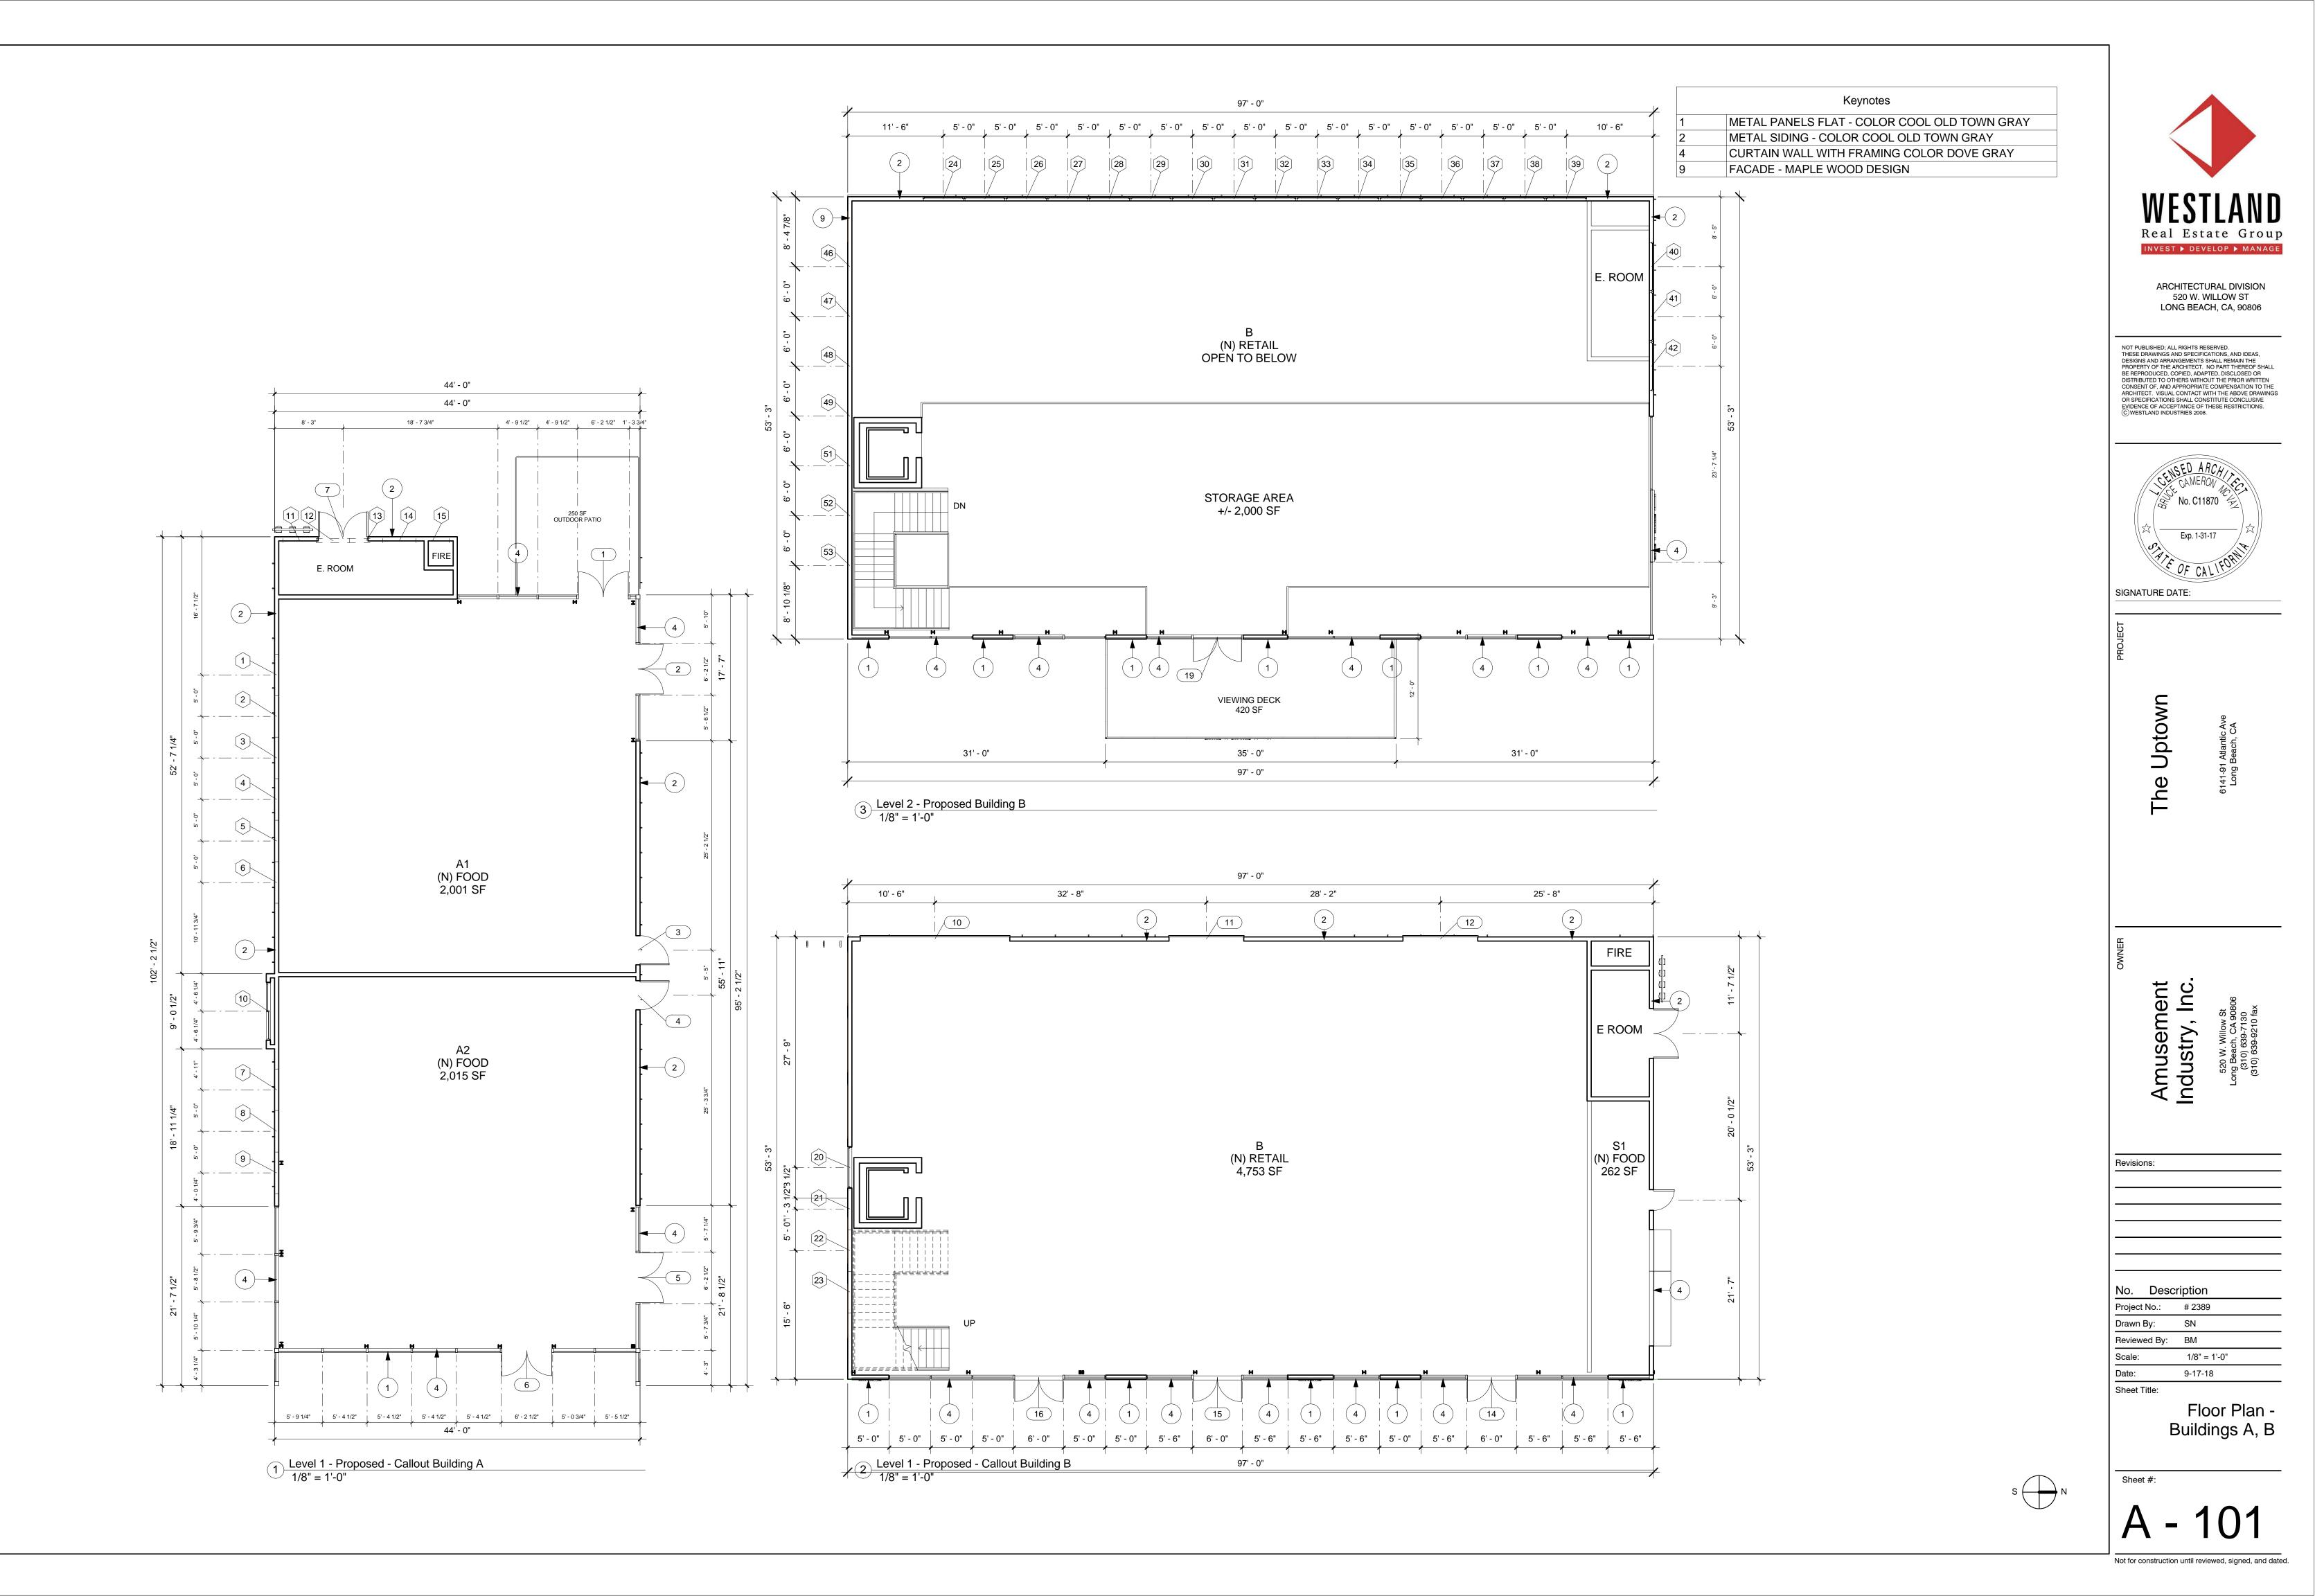

### Keynotes

METAL SIDING - COLOR COOL OLD TOWN GRAY CURTAIN WALL WITH FRAMING COLOR DOVE GRAY FACADE - MAPLE WOOD DESIGN

S N

|    | Keynotes                                            |  |
|----|-----------------------------------------------------|--|
| 5  | SHIPPING CONTAINERS - COLOR KNOCKOUT ORANGE SW 6885 |  |
| 6  | SHIPPING CONTAINERS - COLOR DYNAMIC BLUE SW 6958    |  |
| 7  | SHIPPING CONTAINERS - COLOR LOYAL BLUE SW 6510      |  |
| 9  | FACADE - MAPLE WOOD DESIGN                          |  |
| 20 | SEE WINDOW AND DOOR SCHEDULE                        |  |