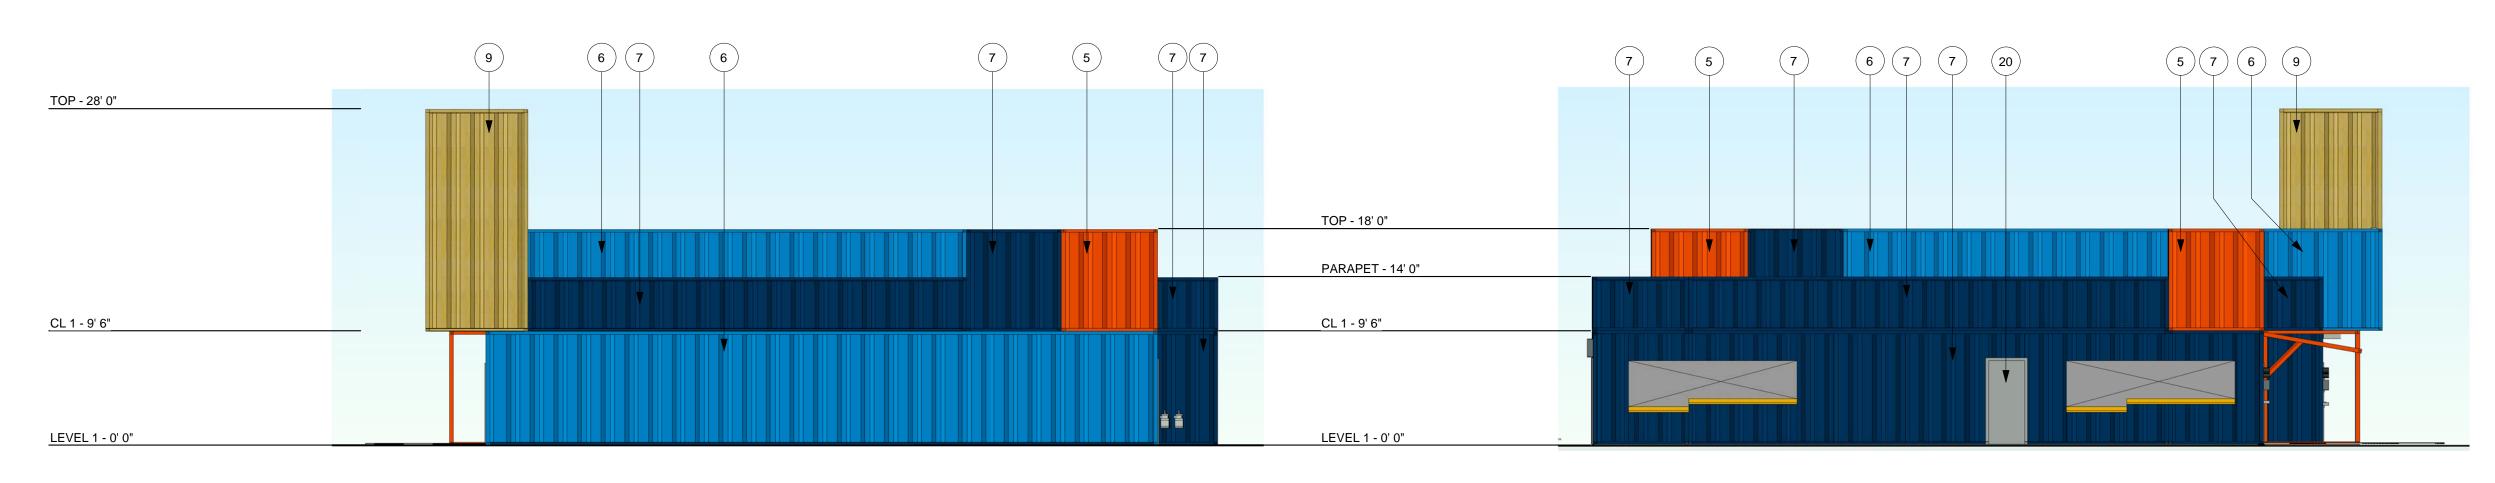

1 East Elevation - C D F Color

TOP - 18' 0"

PARAPET - 14' 0"

CL 1 - 9' 6"\_\_\_\_

LEVEL 1 - 0' 0"\_\_\_\_

3 North Elevation - C D F Color

4 South Elevation - C D F Color

|    | Keynotes                                            |  |  |  |  |
|----|-----------------------------------------------------|--|--|--|--|
| 5  | SHIPPING CONTAINERS - COLOR KNOCKOUT ORANGE SW 6885 |  |  |  |  |
| 6  | SHIPPING CONTAINERS - COLOR DYNAMIC BLUE SW 6958    |  |  |  |  |
| 7  | SHIPPING CONTAINERS - COLOR LOYAL BLUE SW 6510      |  |  |  |  |
| 9  | FACADE - MAPLE WOOD DESIGN                          |  |  |  |  |
| 20 | SEE WINDOW AND DOOR SCHEDULE                        |  |  |  |  |

### Keynotes

METAL SIDING - COLOR COOL OLD TOWN GRAY CURTAIN WALL WITH FRAMING COLOR DOVE GRAY FACADE - MAPLE WOOD DESIGN

S N

|    | Keynotes                                            |  |
|----|-----------------------------------------------------|--|
| 5  | SHIPPING CONTAINERS - COLOR KNOCKOUT ORANGE SW 6885 |  |
| 6  | SHIPPING CONTAINERS - COLOR DYNAMIC BLUE SW 6958    |  |
| 7  | SHIPPING CONTAINERS - COLOR LOYAL BLUE SW 6510      |  |
| 9  | FACADE - MAPLE WOOD DESIGN                          |  |
| 20 | SEE WINDOW AND DOOR SCHEDULE                        |  |