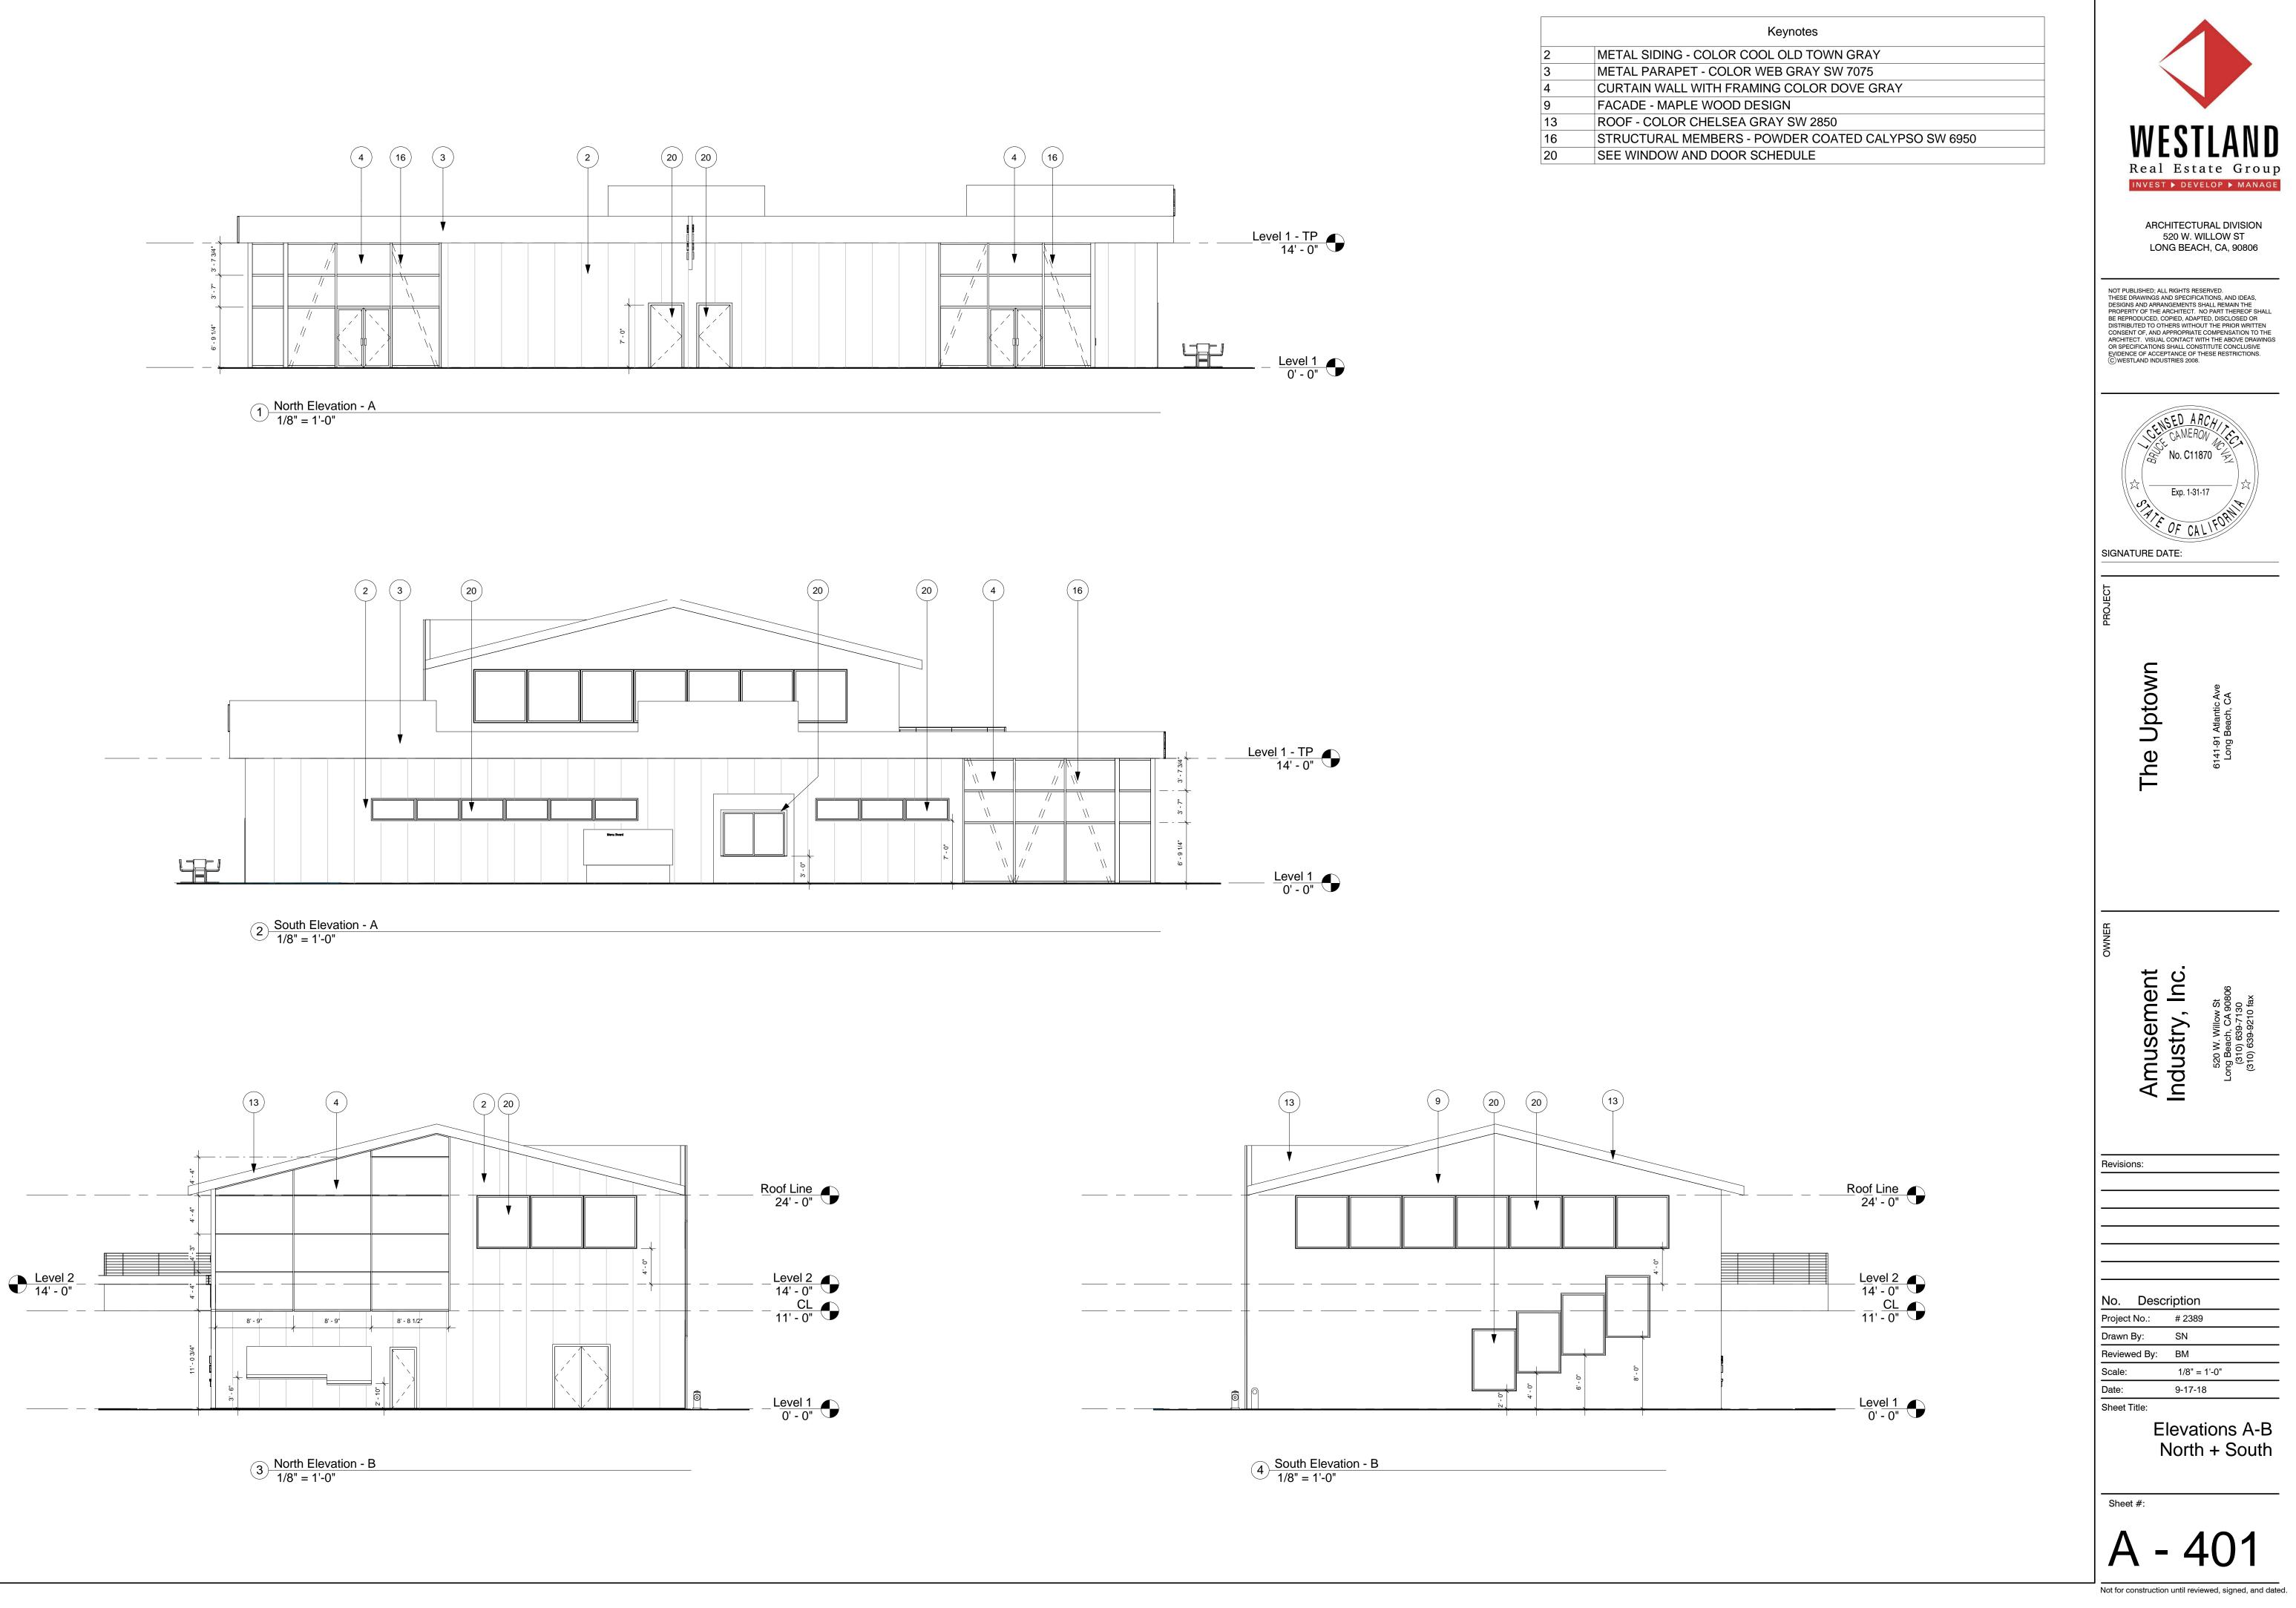

# THE UPTOWN 6141 - 6191 ATLANTIC AVE LONG BEACH, CA 90805

|   |                                                                                                                                                                                                                                                                                                                                                                                                                                                                                                                                                                                                                                                                                                                                                                                                                                                                                                                                                                                                                                                                                                                                                                                                                                                                                           |                                                                                                                                                                                                                                                                                                                                                                                                                                                                                                                                                                                                                                                                                                                                                                                                                       | NOT PU<br>THESE<br>DESIGN<br>PROPEI<br>BE REP<br>DISTRIE<br>CONSE<br>ARCHIT<br>OR SPE<br>EVIDEN | Real Esta<br>INVEST DEV<br>ARCHITECTL<br>520 W. W<br>LONG BEAC<br>BLISHED; ALL RIGHTS RES<br>DRAWINGS AND SPECIFIC<br>IS AND ARRANGEMENTS S<br>TY OF THE ARCHITECT. N<br>RODUCED, COPIED, ADAP<br>SUTED TO OTHERS WITHO<br>NT OF, AND APPROPRIATE<br>CONCEPTANCE OF T<br>STLAND INDUSTRIES 2008. | ATIONS, AND IDEAS,<br>HALL REMAIN THE<br>NO PART THEREOF SHALL<br>TED, DISCLOSED OR<br>UT THE PRIOR WRITTEN<br>COMPENSATION TO THE<br>ITH THE ABOVE DRAWINGS<br>STITUTE CONCLUSIVE<br>HESE RESTRICTIONS. |
|---|-------------------------------------------------------------------------------------------------------------------------------------------------------------------------------------------------------------------------------------------------------------------------------------------------------------------------------------------------------------------------------------------------------------------------------------------------------------------------------------------------------------------------------------------------------------------------------------------------------------------------------------------------------------------------------------------------------------------------------------------------------------------------------------------------------------------------------------------------------------------------------------------------------------------------------------------------------------------------------------------------------------------------------------------------------------------------------------------------------------------------------------------------------------------------------------------------------------------------------------------------------------------------------------------|-----------------------------------------------------------------------------------------------------------------------------------------------------------------------------------------------------------------------------------------------------------------------------------------------------------------------------------------------------------------------------------------------------------------------------------------------------------------------------------------------------------------------------------------------------------------------------------------------------------------------------------------------------------------------------------------------------------------------------------------------------------------------------------------------------------------------|-------------------------------------------------------------------------------------------------|--------------------------------------------------------------------------------------------------------------------------------------------------------------------------------------------------------------------------------------------------------------------------------------------------|----------------------------------------------------------------------------------------------------------------------------------------------------------------------------------------------------------|
|   |                                                                                                                                                                                                                                                                                                                                                                                                                                                                                                                                                                                                                                                                                                                                                                                                                                                                                                                                                                                                                                                                                                                                                                                                                                                                                           |                                                                                                                                                                                                                                                                                                                                                                                                                                                                                                                                                                                                                                                                                                                                                                                                                       | ()                                                                                              | TURE DATE:                                                                                                                                                                                                                                                                                       |                                                                                                                                                                                                          |
| - | PROJECT DATABUILDING ADDRESS:<br>$6141 - 6191 ATLANTIC AVELONG BEACH, CA 90805PROPERTY OWNER:AMUSEMENT INDUSTRY, INC.ASSESSOR'S PARCEL NUMBERS: 7125-036-001,7125-036-002COT AREA: 112,406 SFGROSS BUILDING AREA: 30,422 SFLATD BLDG RATIO - 27%Parking SummaryRETAIL @ 4 per 1,000$2.34$2.05PAD RESTAURANT @ 10 per 1,000ASSES SOR'S PARCEK @ 1 per1,000MARCE WING DECK @ 1 per1,000ASSES SOR SE SALURANT @ 10 per 1,000AREA: 12,406 SFDATE REQUIREDMETAIL @ 4 per 1,000STORAGE+VIEWING DECK @ 1 per1,000ALE STAURANT @ 10 per 1,000ALE STAURANT @ 10 per 1,000MARCE STAURANT @ 10 per 1,000$ | SHEET INDEX    -1  COVER SHEET/PROJECT INFO    -1  PERSPECTIVES    -2  PERSPECTIVES    A - 001  SITE PLAN    A - 002  SITE IMAGES    A - 100  FIRST FLOOR PLAN    A - 101  FLOOR PLANS - BUILDINGS A, B    A - 102  FLOOR PLANS - BUILDINGS C, D, F    A - 103  FLOOR PLANS - BUILDINGS G, H,    A - 104  PATIO    A - 300  ROOF PLAN    A - 400  EXTERIOR ELEVATIONS A, B - EAST + WEST    A - 401  EXTERIOR ELEVATIONS A, B - NORTH + SOUTH    A - 402  EXTERIOR ELEVATIONS C, D, F    A - 403  EXTERIOR ELEVATIONS G, H    A - 600  LANDSCAPING PLAN    A - 801  COLORED ELEVATIONS A, B - EAST + WEST    A - 802  COLORED ELEVATIONS A, B - NORTH + SOUTH    A - 803  COLORED ELEVATIONS G, H | Revision<br>No.<br>Project<br>Drawn<br>Review<br>Scale:<br>Date:<br>Sheet                       | Description<br>t No.: # 2389<br>By: SN<br>/ed By: BM<br>9-17-1<br>Title:                                                                                                                                                                                                                         | )                                                                                                                                                                                                        |
| - | STANDARD PARKING - 18'0" x 8'6" 96<br>HARDSCAPE/LANDSCAPE<br>LANDSCAPE / SITE RATIO 14%<br>HARDSCAPE / SITE RATIO 14%                                                                                                                                                                                                                                                                                                                                                                                                                                                                                                                                                                                                                                                                                                                                                                                                                                                                                                                                                                                                                                                                                                                                                                     |                                                                                                                                                                                                                                                                                                                                                                                                                                                                                                                                                                                                                                                                                                                                                                                                                       | Shee                                                                                            | ot #:                                                                                                                                                                                                                                                                                            |                                                                                                                                                                                                          |

### Keynotes

METAL SIDING - COLOR COOL OLD TOWN GRAY CURTAIN WALL WITH FRAMING COLOR DOVE GRAY FACADE - MAPLE WOOD DESIGN

S N

|    | Keynotes                                            |  |
|----|-----------------------------------------------------|--|
| 5  | SHIPPING CONTAINERS - COLOR KNOCKOUT ORANGE SW 6885 |  |
| 6  | SHIPPING CONTAINERS - COLOR DYNAMIC BLUE SW 6958    |  |
| 7  | SHIPPING CONTAINERS - COLOR LOYAL BLUE SW 6510      |  |
| 9  | FACADE - MAPLE WOOD DESIGN                          |  |
| 20 | SEE WINDOW AND DOOR SCHEDULE                        |  |