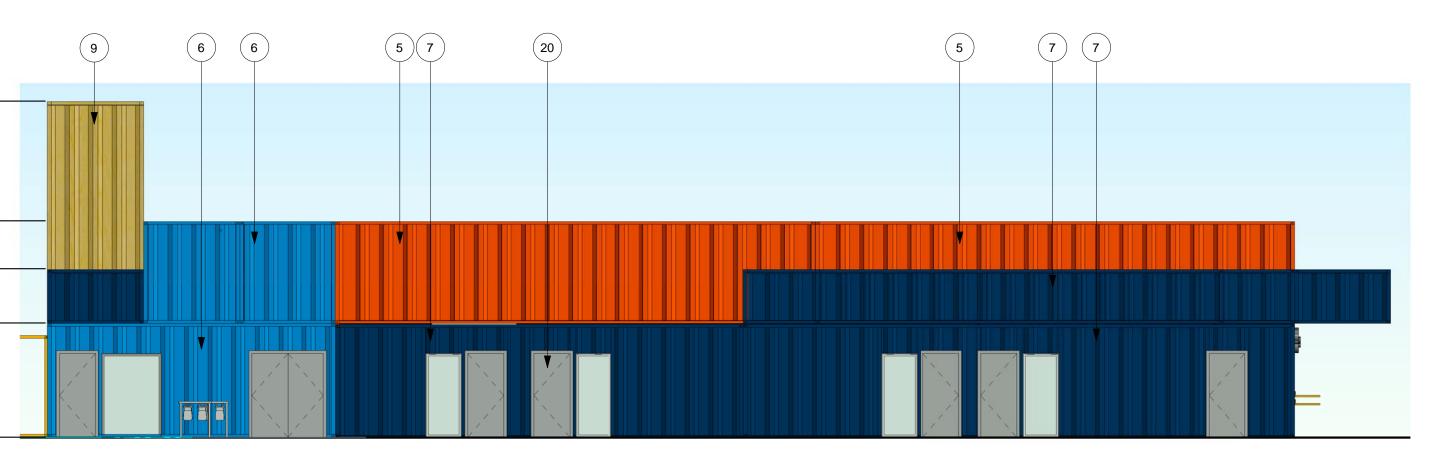

1 East Elevation - C D F Color

TOP - 18' 0"

PARAPET - 14' 0"

CL 1 - 9' 6"\_\_\_\_

LEVEL 1 - 0' 0"\_\_\_\_

3 North Elevation - C D F Color

4 South Elevation - C D F Color

|    | Keynotes                                            |  |  |  |  |
|----|-----------------------------------------------------|--|--|--|--|
| 5  | SHIPPING CONTAINERS - COLOR KNOCKOUT ORANGE SW 6885 |  |  |  |  |
| 6  | SHIPPING CONTAINERS - COLOR DYNAMIC BLUE SW 6958    |  |  |  |  |
| 7  | SHIPPING CONTAINERS - COLOR LOYAL BLUE SW 6510      |  |  |  |  |
| 9  | FACADE - MAPLE WOOD DESIGN                          |  |  |  |  |
| 20 | SEE WINDOW AND DOOR SCHEDULE                        |  |  |  |  |