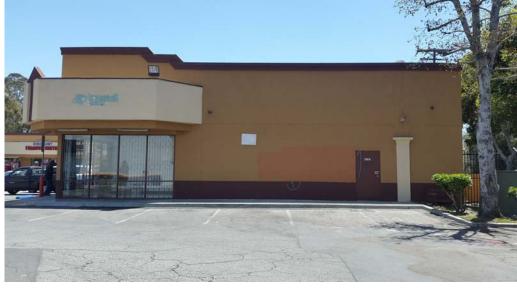

EAST - BUILDING 3

EXISTING PARKING

VACANT LOT - NORTH EAST

SOUTH - BUILDING 3

EXISTING PARKING

VACANT LOT - SOUTH EAST

SOUTH - BUILDING 1

WEST - BUILDING 1

NORTH EAST - BUILDING 2 / 3

EAST - BUILDING 2

SOUTH WEST - BUILDING 2/3

EXISTING SIGN

EXISTING PARKING

VACANT LOT - SOUTH WEST

VACANT LOT - NORTH WEST

A - UO2 Not for construction until reviewed, signed, and dated.