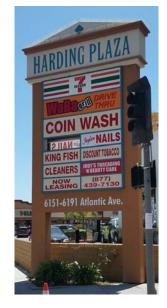

NORTH EAST - BUILDING 2 / 3

EAST - BUILDING 2

SOUTH WEST - BUILDING 2/3

EXISTING SIGN

EXISTING PARKING

VACANT LOT - SOUTH WEST

VACANT LOT - NORTH WEST

A - UO2 Not for construction until reviewed, signed, and dated.