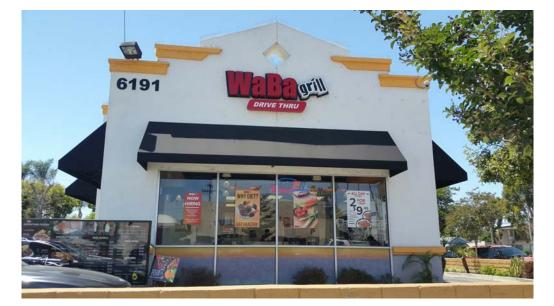

EAST - BUILDING 3

EXISTING PARKING

VACANT LOT - NORTH EAST

SOUTH - BUILDING 3

EXISTING PARKING

VACANT LOT - SOUTH EAST

SOUTH - BUILDING 1

WEST - BUILDING 1

NORTH EAST - BUILDING 2 / 3

EAST - BUILDING 2

SOUTH WEST - BUILDING 2/3

EXISTING SIGN

EXISTING PARKING

VACANT LOT - SOUTH WEST

VACANT LOT - NORTH WEST

A - UO2 Not for construction until reviewed, signed, and dated.