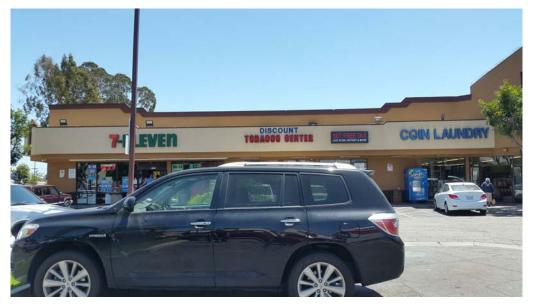

EAST - BUILDING 3

EXISTING PARKING

VACANT LOT - NORTH EAST

SOUTH - BUILDING 3

EXISTING PARKING

VACANT LOT - SOUTH EAST

SOUTH - BUILDING 1

WEST - BUILDING 1

NORTH EAST - BUILDING 2 / 3

EAST - BUILDING 2

SOUTH WEST - BUILDING 2/3

EXISTING SIGN

EXISTING PARKING

VACANT LOT - SOUTH WEST

VACANT LOT - NORTH WEST

A - UO2 Not for construction until reviewed, signed, and dated.