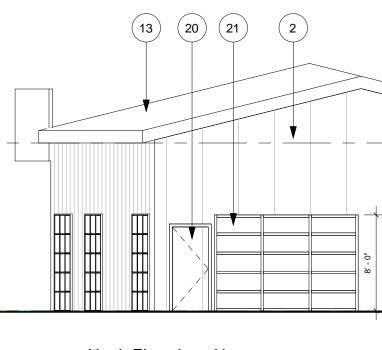

### Keynotes

METAL SIDING - COLOR COOL OLD TOWN GRAY CURTAIN WALL WITH FRAMING COLOR DOVE GRAY FACADE - MAPLE WOOD DESIGN

S N

|    | Keynotes                                            |  |
|----|-----------------------------------------------------|--|
| 5  | SHIPPING CONTAINERS - COLOR KNOCKOUT ORANGE SW 6885 |  |
| 6  | SHIPPING CONTAINERS - COLOR DYNAMIC BLUE SW 6958    |  |
| 7  | SHIPPING CONTAINERS - COLOR LOYAL BLUE SW 6510      |  |
| 9  | FACADE - MAPLE WOOD DESIGN                          |  |
| 20 | SEE WINDOW AND DOOR SCHEDULE                        |  |

1 East Elevation - C D F Color

TOP - 18' 0"

PARAPET - 14' 0"

CL 1 - 9' 6"\_\_\_\_

LEVEL 1 - 0' 0"\_\_\_\_

3 North Elevation - C D F Color

4 South Elevation - C D F Color

|    | Keynotes                                            |  |  |  |  |
|----|-----------------------------------------------------|--|--|--|--|
| 5  | SHIPPING CONTAINERS - COLOR KNOCKOUT ORANGE SW 6885 |  |  |  |  |
| 6  | SHIPPING CONTAINERS - COLOR DYNAMIC BLUE SW 6958    |  |  |  |  |
| 7  | SHIPPING CONTAINERS - COLOR LOYAL BLUE SW 6510      |  |  |  |  |
| 9  | FACADE - MAPLE WOOD DESIGN                          |  |  |  |  |
| 20 | SEE WINDOW AND DOOR SCHEDULE                        |  |  |  |  |