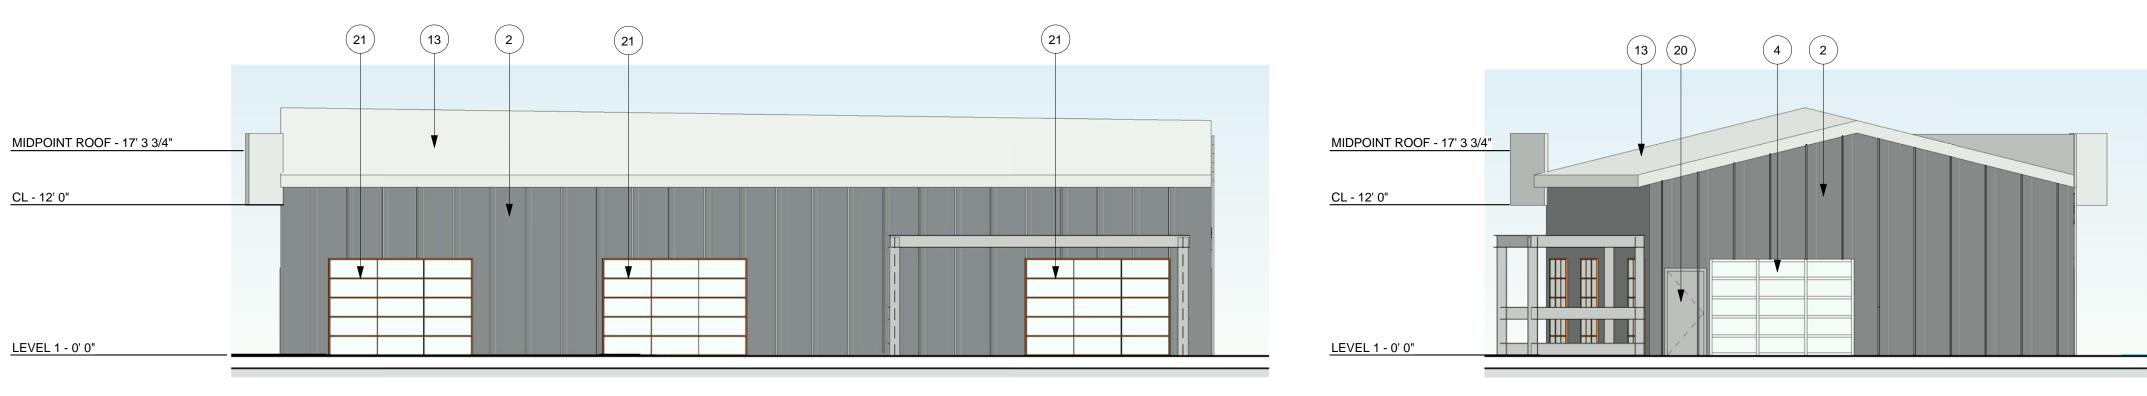

3 West Elevation - G H Color

2 North Elevation - G H Color

4 South Elevation - G H Color

|    | Keynotes                                              |  |
|----|-------------------------------------------------------|--|
| 2  | METAL SIDING - COLOR COOL OLD TOWN GRAY               |  |
| 4  | CURTAIN WALL WITH FRAMING COLOR DOVE GRAY             |  |
| 9  | FACADE - MAPLE WOOD DESIGN                            |  |
| 13 | ROOF - COLOR CHELSEA GRAY SW 2850                     |  |
| 20 | SEE WINDOW AND DOOR SCHEDULE                          |  |
| 21 | GARAGE DOOR - CLOPAY, ARCHITECTURAL SERIES, MODEL 903 |  |
|    |                                                       |  |