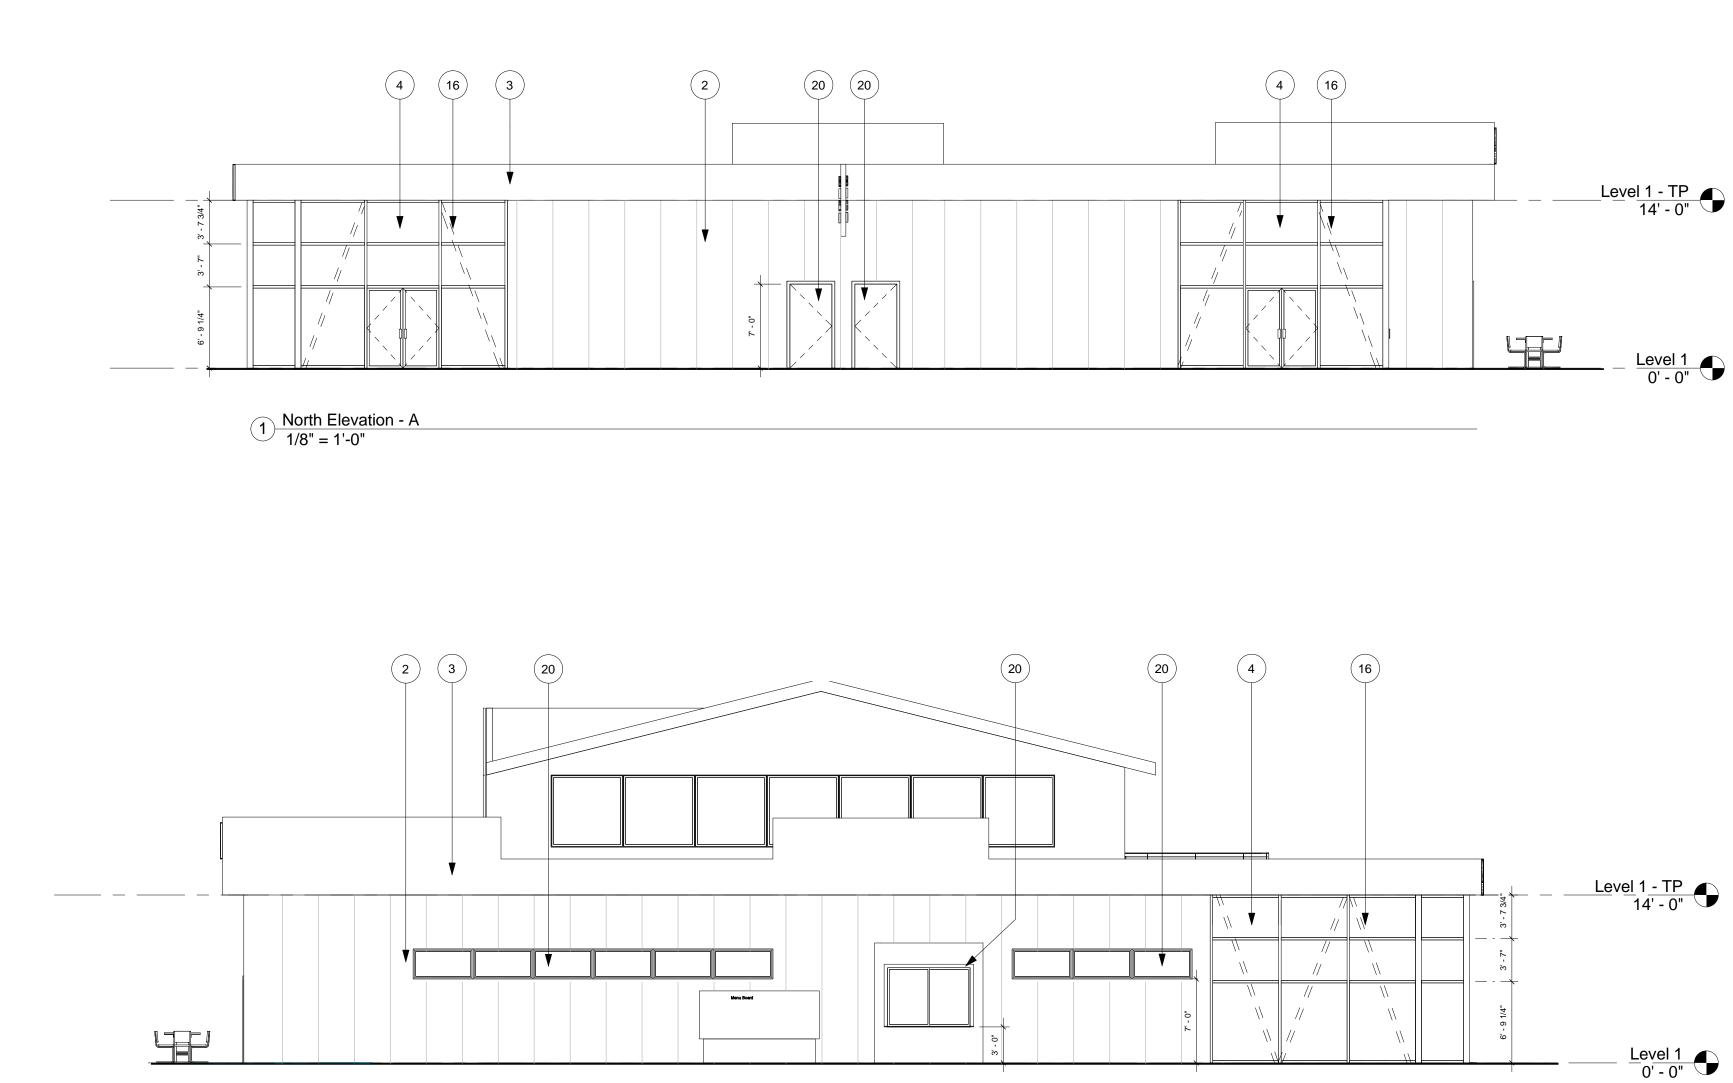

### Keynotes

METAL SIDING - COLOR COOL OLD TOWN GRAY CURTAIN WALL WITH FRAMING COLOR DOVE GRAY FACADE - MAPLE WOOD DESIGN

S N

|    | Keynotes                                            |  |
|----|-----------------------------------------------------|--|
| 5  | SHIPPING CONTAINERS - COLOR KNOCKOUT ORANGE SW 6885 |  |
| 6  | SHIPPING CONTAINERS - COLOR DYNAMIC BLUE SW 6958    |  |
| 7  | SHIPPING CONTAINERS - COLOR LOYAL BLUE SW 6510      |  |
| 9  | FACADE - MAPLE WOOD DESIGN                          |  |
| 20 | SEE WINDOW AND DOOR SCHEDULE                        |  |