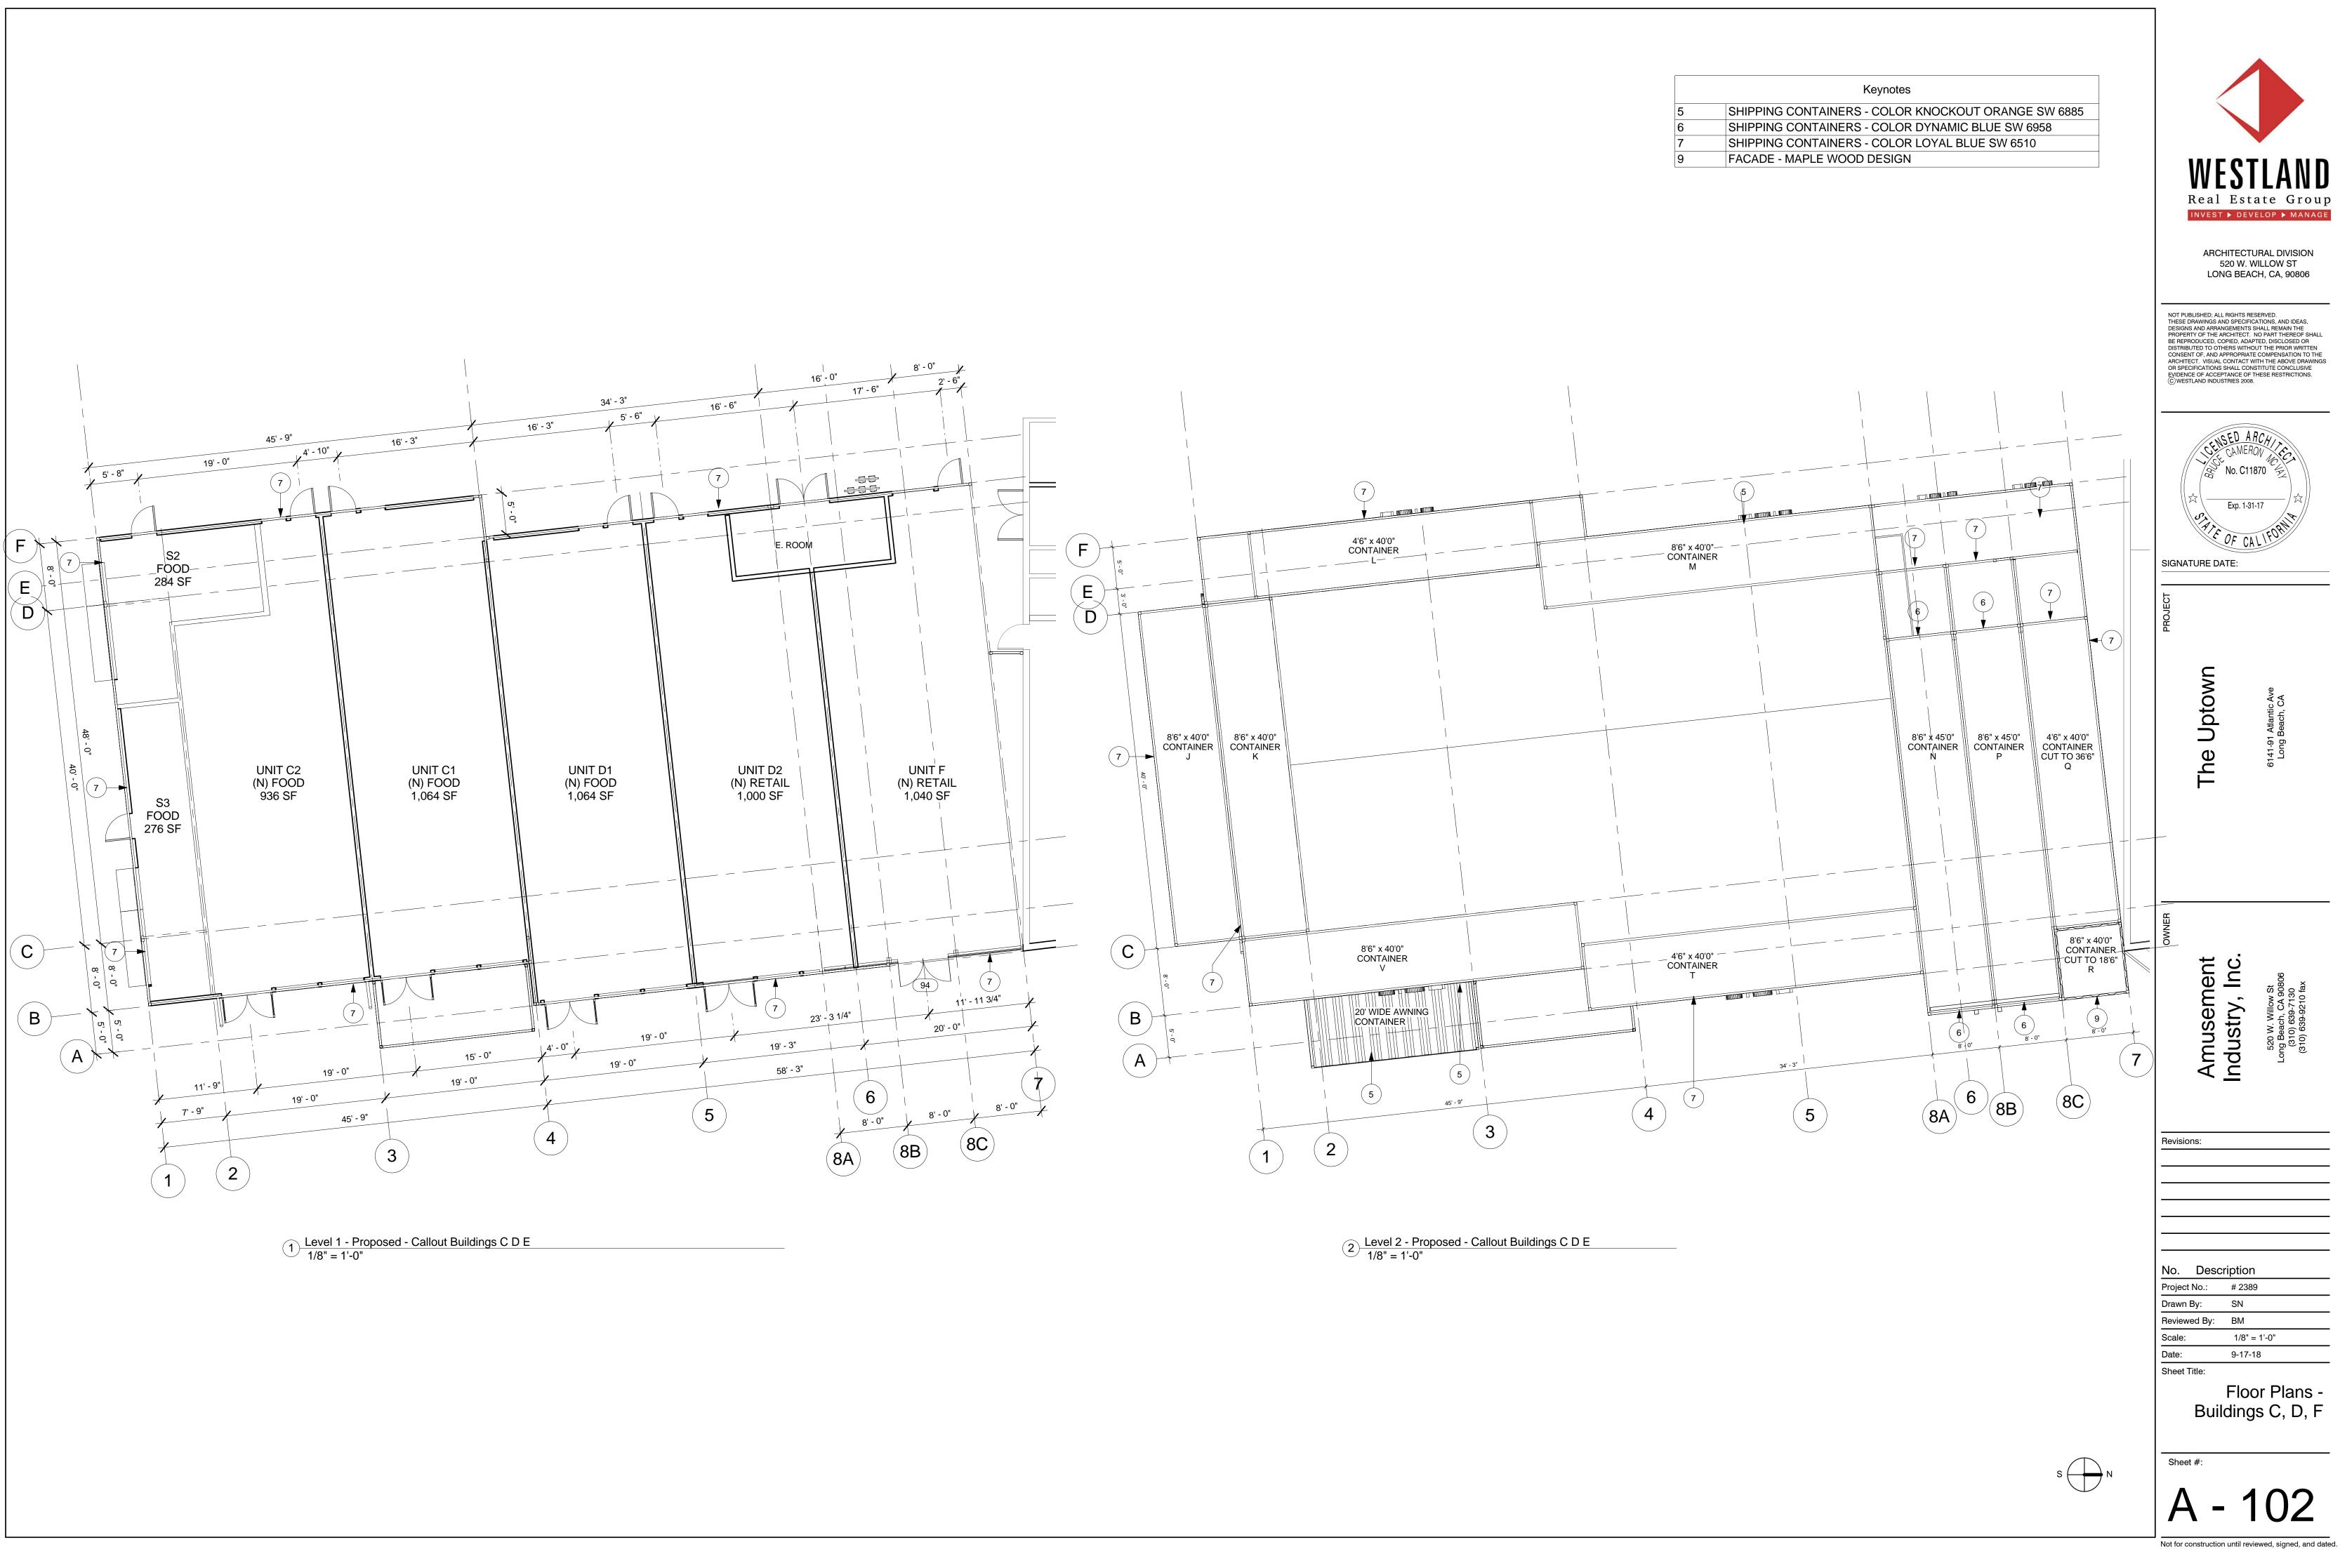

### Keynotes

METAL SIDING - COLOR COOL OLD TOWN GRAY CURTAIN WALL WITH FRAMING COLOR DOVE GRAY FACADE - MAPLE WOOD DESIGN

S N

|    | Keynotes                                            |  |
|----|-----------------------------------------------------|--|
| 5  | SHIPPING CONTAINERS - COLOR KNOCKOUT ORANGE SW 6885 |  |
| 6  | SHIPPING CONTAINERS - COLOR DYNAMIC BLUE SW 6958    |  |
| 7  | SHIPPING CONTAINERS - COLOR LOYAL BLUE SW 6510      |  |
| 9  | FACADE - MAPLE WOOD DESIGN                          |  |
| 20 | SEE WINDOW AND DOOR SCHEDULE                        |  |