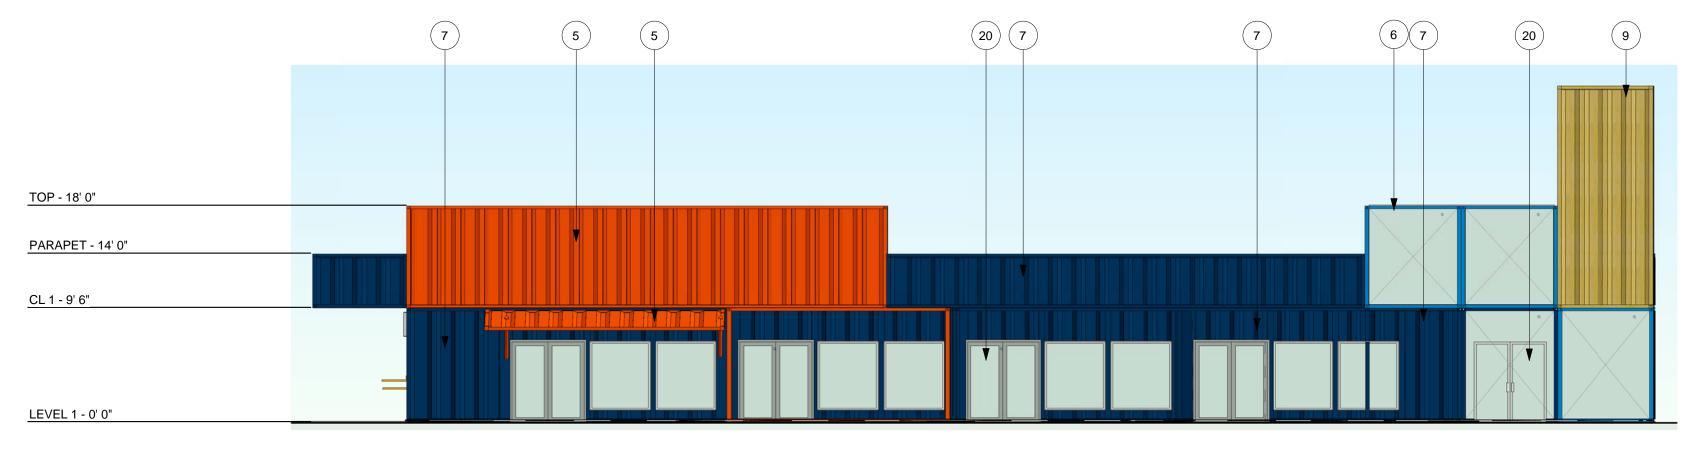

### Keynotes

METAL SIDING - COLOR COOL OLD TOWN GRAY CURTAIN WALL WITH FRAMING COLOR DOVE GRAY FACADE - MAPLE WOOD DESIGN

S N

|    | Keynotes                                            |  |
|----|-----------------------------------------------------|--|
| 5  | SHIPPING CONTAINERS - COLOR KNOCKOUT ORANGE SW 6885 |  |
| 6  | SHIPPING CONTAINERS - COLOR DYNAMIC BLUE SW 6958    |  |
| 7  | SHIPPING CONTAINERS - COLOR LOYAL BLUE SW 6510      |  |
| 9  | FACADE - MAPLE WOOD DESIGN                          |  |
| 20 | SEE WINDOW AND DOOR SCHEDULE                        |  |

Not for construction until reviewed, signed, and dated.

Parapet 18' - 0" Parapet 1 14' - 0" <u>CL</u> 11' - 0"

Level 1 0' - 0"

2 North Elevation - H 1/8" = 1'-0"

4 South Elevation - H 1/8" = 1'-0"

| Keynotes2METAL SIDING - COLOR COOL OLD TOWN GRAY9FACADE - MAPLE WOOD DESIGN13ROOF - COLOR CHELSEA GRAY SW 285020SEE WINDOW AND DOOR SCHEDULE21GARAGE DOOR - CLOPAY, ARCHITECTURAL SERIES, MODEL 903 | <b>WESTLAND</b><br>Real Estate Group                                                                                                                                                                                                                                                                                                                                                                                                                                                                                                                                                                                                                                                                                                                                                                                                                                                                                                                                                                                                                                                                                                                                                                                                                                                                                                                                                                                                                                                                                                                                                                                                                                                                                                                                                                                                                                                                                                                                                                                                                                                                                                                                                                                                                                                                                                                                                                                               |
|-----------------------------------------------------------------------------------------------------------------------------------------------------------------------------------------------------|------------------------------------------------------------------------------------------------------------------------------------------------------------------------------------------------------------------------------------------------------------------------------------------------------------------------------------------------------------------------------------------------------------------------------------------------------------------------------------------------------------------------------------------------------------------------------------------------------------------------------------------------------------------------------------------------------------------------------------------------------------------------------------------------------------------------------------------------------------------------------------------------------------------------------------------------------------------------------------------------------------------------------------------------------------------------------------------------------------------------------------------------------------------------------------------------------------------------------------------------------------------------------------------------------------------------------------------------------------------------------------------------------------------------------------------------------------------------------------------------------------------------------------------------------------------------------------------------------------------------------------------------------------------------------------------------------------------------------------------------------------------------------------------------------------------------------------------------------------------------------------------------------------------------------------------------------------------------------------------------------------------------------------------------------------------------------------------------------------------------------------------------------------------------------------------------------------------------------------------------------------------------------------------------------------------------------------------------------------------------------------------------------------------------------------|
|                                                                                                                                                                                                     | ARCHITECTURAL DIVISION<br>520 W. WILLOW ST<br>LONG BEACH, CA, 90806                                                                                                                                                                                                                                                                                                                                                                                                                                                                                                                                                                                                                                                                                                                                                                                                                                                                                                                                                                                                                                                                                                                                                                                                                                                                                                                                                                                                                                                                                                                                                                                                                                                                                                                                                                                                                                                                                                                                                                                                                                                                                                                                                                                                                                                                                                                                                                |
|                                                                                                                                                                                                     | Exp. 1-31-17<br>CITIE OF CALLEONIN<br>SIGNATURE DATE:<br>PDOED<br>0141-01 VIII<br>0141-01 VIII<br>0141-01<br>0141-01 VIII<br>0141-01 VIII<br>0141- |
| 20<br>Level 1 - TP<br>14' - 0"<br>Evel 1<br>0' - 0"                                                                                                                                                 | Amusement<br>protection for the second s                                                                                                                                                                                                                                                                                                  |
|                                                                                                                                                                                                     | Revisions:    No.  Description    Project No.:  # 2389    Drawn By:  SN    Reviewed By:  BM    Scale:  1/8" = 1'-0"    Date:  9-17-18    Sheet Title:  Elevations G H    Sheet Title:  A - 403    Sheet #:  A - 403                                                                                                                                                                                                                                                                                                                                                                                                                                                                                                                                                                                                                                                                                                                                                                                                                                                                                                                                                                                                                                                                                                                                                                                                                                                                                                                                                                                                                                                                                                                                                                                                                                                                                                                                                                                                                                                                                                                                                                                                                                                                                                                                                                                                                |