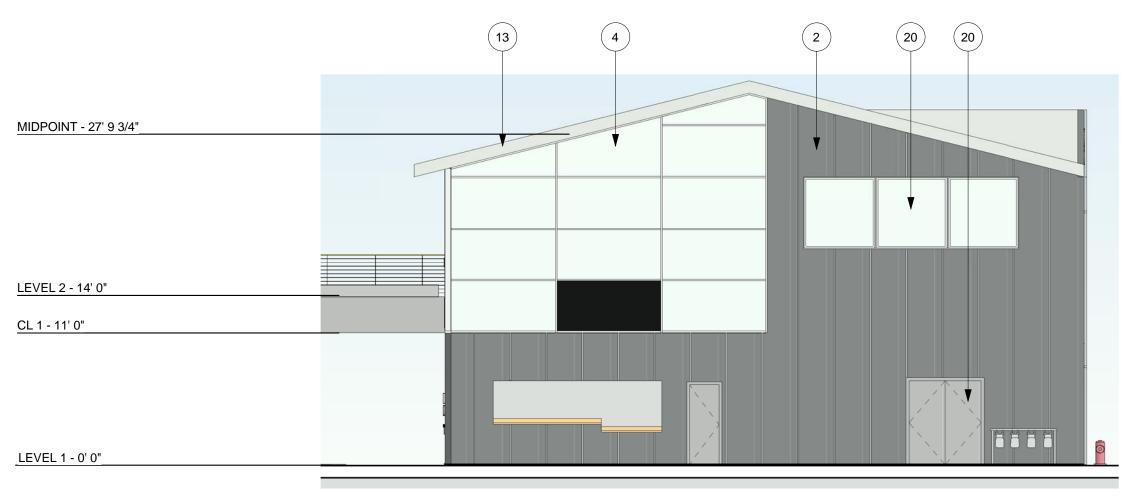

### Keynotes

METAL SIDING - COLOR COOL OLD TOWN GRAY CURTAIN WALL WITH FRAMING COLOR DOVE GRAY FACADE - MAPLE WOOD DESIGN

S N

|    | Keynotes                                            |  |
|----|-----------------------------------------------------|--|
| 5  | SHIPPING CONTAINERS - COLOR KNOCKOUT ORANGE SW 6885 |  |
| 6  | SHIPPING CONTAINERS - COLOR DYNAMIC BLUE SW 6958    |  |
| 7  | SHIPPING CONTAINERS - COLOR LOYAL BLUE SW 6510      |  |
| 9  | FACADE - MAPLE WOOD DESIGN                          |  |
| 20 | SEE WINDOW AND DOOR SCHEDULE                        |  |

2 South Elevation - A Color

3 North Elevation - B Color

4 South Elevation - B Color

Not for construction until reviewed, signed, and dated.

MIDPOINT - 27' 9 3/4"

LEVEL 2 - 14' 0" CL 1 - 11' 0"

LEVEL 1 - 0' 0"

3 West Elevation - G H Color

2 North Elevation - G H Color

4 South Elevation - G H Color

|    | Keynotes                                              |  |
|----|-------------------------------------------------------|--|
| 2  | METAL SIDING - COLOR COOL OLD TOWN GRAY               |  |
| 4  | CURTAIN WALL WITH FRAMING COLOR DOVE GRAY             |  |
| 9  | FACADE - MAPLE WOOD DESIGN                            |  |
| 13 | ROOF - COLOR CHELSEA GRAY SW 2850                     |  |
| 20 | SEE WINDOW AND DOOR SCHEDULE                          |  |
| 21 | GARAGE DOOR - CLOPAY, ARCHITECTURAL SERIES, MODEL 903 |  |
|    |                                                       |  |