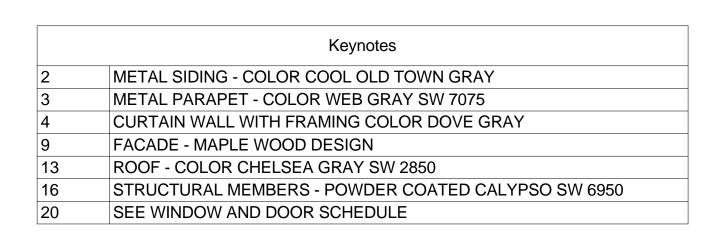

### Keynotes

METAL SIDING - COLOR COOL OLD TOWN GRAY CURTAIN WALL WITH FRAMING COLOR DOVE GRAY FACADE - MAPLE WOOD DESIGN

S N

|    | Keynotes                                            |  |
|----|-----------------------------------------------------|--|
| 5  | SHIPPING CONTAINERS - COLOR KNOCKOUT ORANGE SW 6885 |  |
| 6  | SHIPPING CONTAINERS - COLOR DYNAMIC BLUE SW 6958    |  |
| 7  | SHIPPING CONTAINERS - COLOR LOYAL BLUE SW 6510      |  |
| 9  | FACADE - MAPLE WOOD DESIGN                          |  |
| 20 | SEE WINDOW AND DOOR SCHEDULE                        |  |

1 East Elevation - C D F Color

TOP - 18' 0"

PARAPET - 14' 0"

CL 1 - 9' 6"\_\_\_\_

LEVEL 1 - 0' 0"\_\_\_\_

3 North Elevation - C D F Color

4 South Elevation - C D F Color

|    | Keynotes                                            |  |  |  |  |
|----|-----------------------------------------------------|--|--|--|--|
| 5  | SHIPPING CONTAINERS - COLOR KNOCKOUT ORANGE SW 6885 |  |  |  |  |
| 6  | SHIPPING CONTAINERS - COLOR DYNAMIC BLUE SW 6958    |  |  |  |  |
| 7  | SHIPPING CONTAINERS - COLOR LOYAL BLUE SW 6510      |  |  |  |  |
| 9  | FACADE - MAPLE WOOD DESIGN                          |  |  |  |  |
| 20 | SEE WINDOW AND DOOR SCHEDULE                        |  |  |  |  |

3 West Elevation - G H Color

2 North Elevation - G H Color

4 South Elevation - G H Color

|    | Keynotes                                              |  |
|----|-------------------------------------------------------|--|
| 2  | METAL SIDING - COLOR COOL OLD TOWN GRAY               |  |
| 4  | CURTAIN WALL WITH FRAMING COLOR DOVE GRAY             |  |
| 9  | FACADE - MAPLE WOOD DESIGN                            |  |
| 13 | ROOF - COLOR CHELSEA GRAY SW 2850                     |  |
| 20 | SEE WINDOW AND DOOR SCHEDULE                          |  |
| 21 | GARAGE DOOR - CLOPAY, ARCHITECTURAL SERIES, MODEL 903 |  |
|    |                                                       |  |