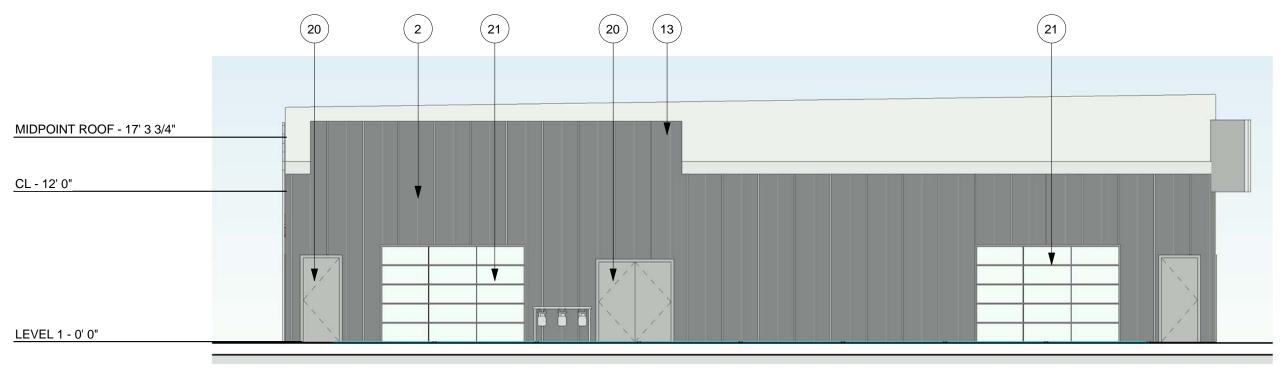

### Keynotes

METAL SIDING - COLOR COOL OLD TOWN GRAY CURTAIN WALL WITH FRAMING COLOR DOVE GRAY FACADE - MAPLE WOOD DESIGN

S N

|    | Keynotes                                            |  |
|----|-----------------------------------------------------|--|
| 5  | SHIPPING CONTAINERS - COLOR KNOCKOUT ORANGE SW 6885 |  |
| 6  | SHIPPING CONTAINERS - COLOR DYNAMIC BLUE SW 6958    |  |
| 7  | SHIPPING CONTAINERS - COLOR LOYAL BLUE SW 6510      |  |
| 9  | FACADE - MAPLE WOOD DESIGN                          |  |
| 20 | SEE WINDOW AND DOOR SCHEDULE                        |  |