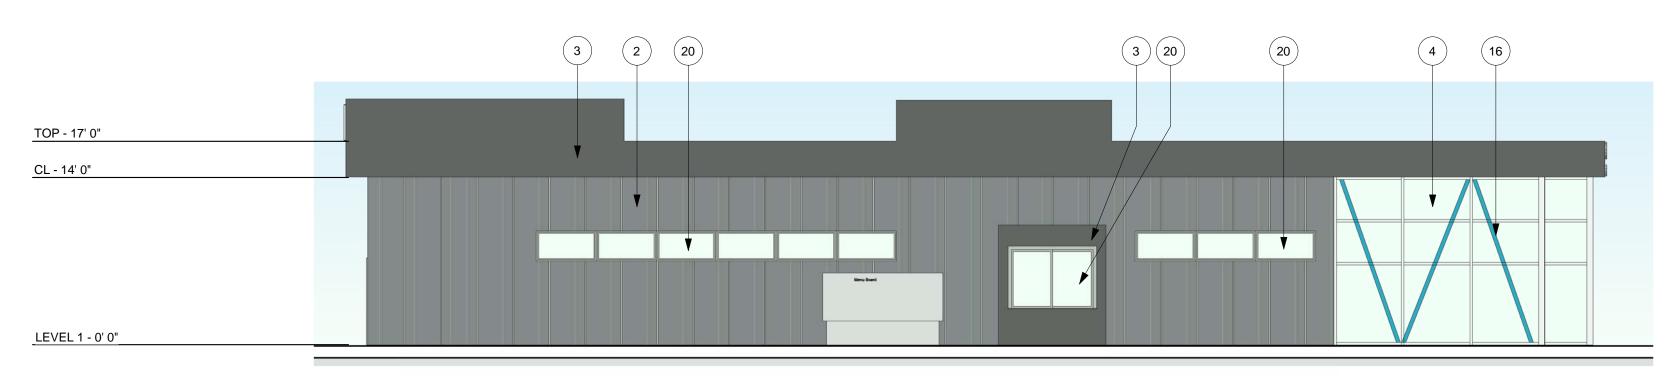

### Keynotes

METAL SIDING - COLOR COOL OLD TOWN GRAY CURTAIN WALL WITH FRAMING COLOR DOVE GRAY FACADE - MAPLE WOOD DESIGN

S N

|    | Keynotes                                            |  |
|----|-----------------------------------------------------|--|
| 5  | SHIPPING CONTAINERS - COLOR KNOCKOUT ORANGE SW 6885 |  |
| 6  | SHIPPING CONTAINERS - COLOR DYNAMIC BLUE SW 6958    |  |
| 7  | SHIPPING CONTAINERS - COLOR LOYAL BLUE SW 6510      |  |
| 9  | FACADE - MAPLE WOOD DESIGN                          |  |
| 20 | SEE WINDOW AND DOOR SCHEDULE                        |  |

3 West Elevation - G H Color

2 North Elevation - G H Color

4 South Elevation - G H Color

|    | Keynotes                                              |  |
|----|-------------------------------------------------------|--|
| 2  | METAL SIDING - COLOR COOL OLD TOWN GRAY               |  |
| 4  | CURTAIN WALL WITH FRAMING COLOR DOVE GRAY             |  |
| 9  | FACADE - MAPLE WOOD DESIGN                            |  |
| 13 | ROOF - COLOR CHELSEA GRAY SW 2850                     |  |
| 20 | SEE WINDOW AND DOOR SCHEDULE                          |  |
| 21 | GARAGE DOOR - CLOPAY, ARCHITECTURAL SERIES, MODEL 903 |  |
|    |                                                       |  |