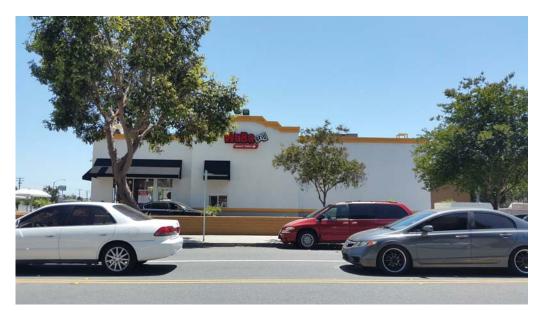

EAST - BUILDING 3

EXISTING PARKING

VACANT LOT - NORTH EAST

SOUTH - BUILDING 3

EXISTING PARKING

VACANT LOT - SOUTH EAST

SOUTH - BUILDING 1

WEST - BUILDING 1

NORTH EAST - BUILDING 2 / 3

EAST - BUILDING 2

SOUTH WEST - BUILDING 2/3

EXISTING SIGN

EXISTING PARKING

VACANT LOT - SOUTH WEST

VACANT LOT - NORTH WEST

A - UO2 Not for construction until reviewed, signed, and dated.