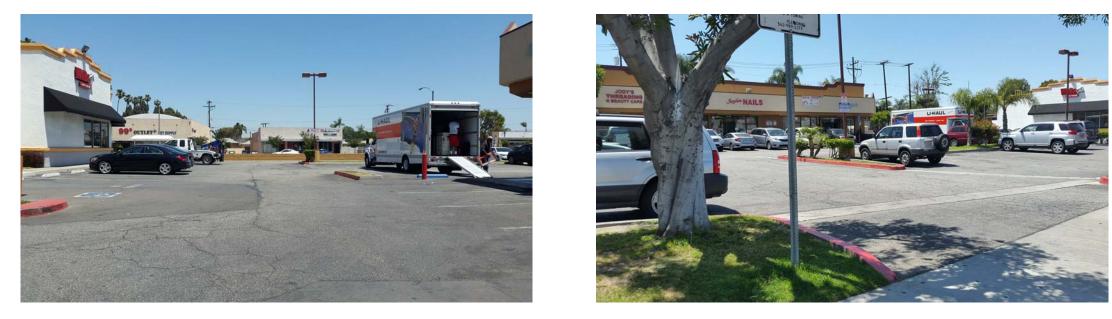

EAST - BUILDING 3

EXISTING PARKING

VACANT LOT - NORTH EAST

SOUTH - BUILDING 3

EXISTING PARKING

VACANT LOT - SOUTH EAST

SOUTH - BUILDING 1

WEST - BUILDING 1

NORTH EAST - BUILDING 2 / 3

EAST - BUILDING 2

SOUTH WEST - BUILDING 2/3

EXISTING SIGN

EXISTING PARKING

VACANT LOT - SOUTH WEST

VACANT LOT - NORTH WEST

A - UO2 Not for construction until reviewed, signed, and dated.