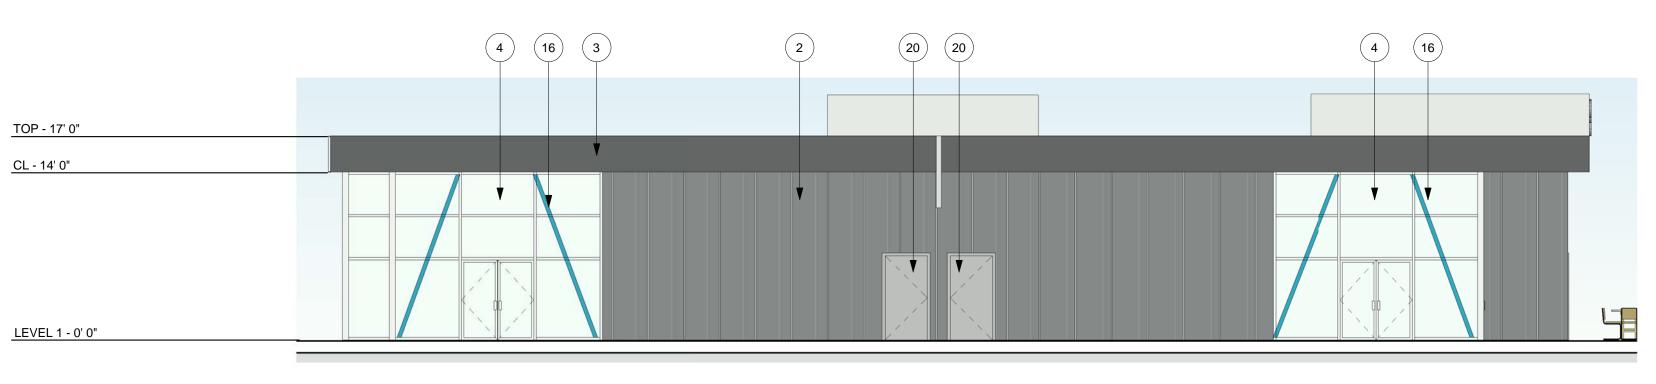

### Keynotes

METAL SIDING - COLOR COOL OLD TOWN GRAY CURTAIN WALL WITH FRAMING COLOR DOVE GRAY FACADE - MAPLE WOOD DESIGN

S N

|    | Keynotes                                            |  |
|----|-----------------------------------------------------|--|
| 5  | SHIPPING CONTAINERS - COLOR KNOCKOUT ORANGE SW 6885 |  |
| 6  | SHIPPING CONTAINERS - COLOR DYNAMIC BLUE SW 6958    |  |
| 7  | SHIPPING CONTAINERS - COLOR LOYAL BLUE SW 6510      |  |
| 9  | FACADE - MAPLE WOOD DESIGN                          |  |
| 20 | SEE WINDOW AND DOOR SCHEDULE                        |  |

3 West Elevation - G H Color

2 North Elevation - G H Color

4 South Elevation - G H Color

|    | Keynotes                                              |  |
|----|-------------------------------------------------------|--|
| 2  | METAL SIDING - COLOR COOL OLD TOWN GRAY               |  |
| 4  | CURTAIN WALL WITH FRAMING COLOR DOVE GRAY             |  |
| 9  | FACADE - MAPLE WOOD DESIGN                            |  |
| 13 | ROOF - COLOR CHELSEA GRAY SW 2850                     |  |
| 20 | SEE WINDOW AND DOOR SCHEDULE                          |  |
| 21 | GARAGE DOOR - CLOPAY, ARCHITECTURAL SERIES, MODEL 903 |  |
|    |                                                       |  |