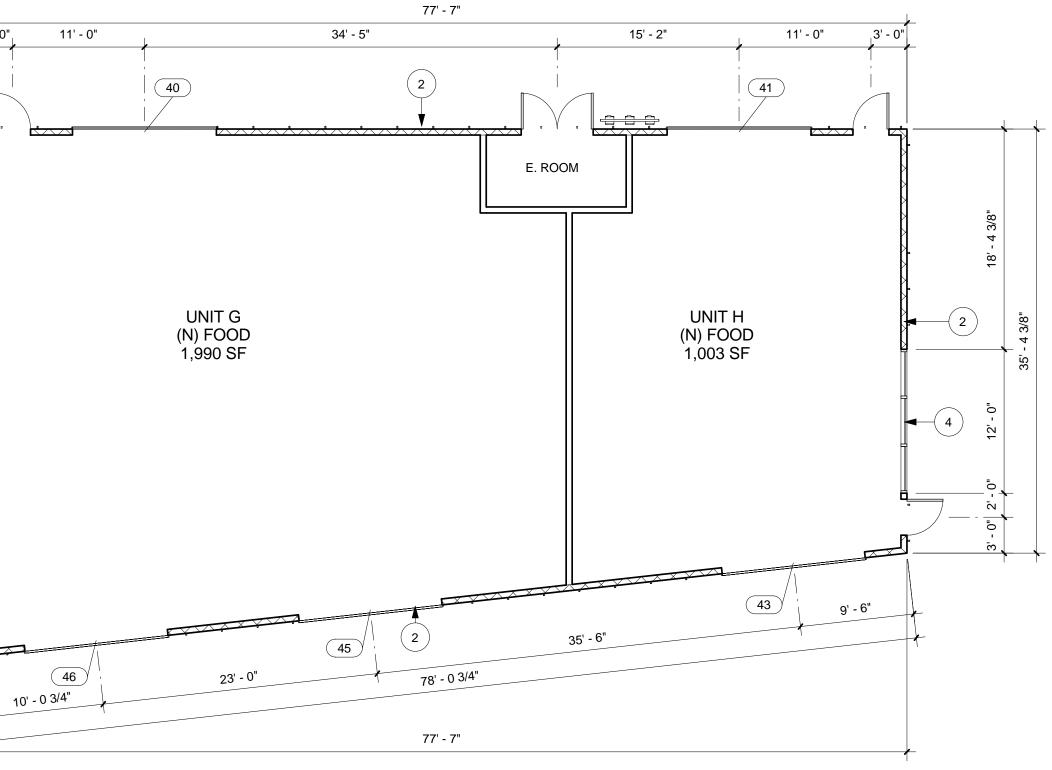

- TRELLIS



Perspectives





PERSPECTIVE - SOUTH EAST - BUILDING A





PERSPECTIVE - VIEW FROM ATLANTIC - EAST SIDE



PERSPECTIVE - WEST - BUILDINGS A, B

# THE UPTOWN, LONG BEACH CA

Perspectives



APPLICATION

A Not for construction until reviewed, signed, and dated.



NORTH - BUILDING 1



EAST - BUILDING 1



NORTH - BUILDING 2



NORTH - BUILDING 3



EAST - BUILDING 3



EXISTING PARKING



VACANT LOT - NORTH EAST



SOUTH - BUILDING 3



EXISTING PARKING



VACANT LOT - SOUTH EAST



SOUTH - BUILDING 1



WEST - BUILDING 1



NORTH EAST - BUILDING 2 / 3



EAST - BUILDING 2



SOUTH WEST - BUILDING 2/3



EXISTING SIGN

EXISTING PARKING





VACANT LOT - SOUTH WEST







VACANT LOT - NORTH WEST



A - UO2 Not for construction until reviewed, signed, and dated.

N

S













### Keynotes

METAL SIDING - COLOR COOL OLD TOWN GRAY CURTAIN WALL WITH FRAMING COLOR DOVE GRAY FACADE - MAPLE WOOD DESIGN



S N























|    | Keynotes                                            |  |
|----|-----------------------------------------------------|--|
| 5  | SHIPPING CONTAINERS - COLOR KNOCKOUT ORANGE SW 6885 |  |
| 6  | SHIPPING CONTAINERS - COLOR DYNAMIC BLUE SW 6958    |  |
| 7  | SHIPPING CONTAINERS - COLOR LOYAL BLUE SW 6510      |  |
| 9  | FACADE - MAPLE WOOD DESIGN                          |  |
| 20 | SEE WINDOW AND DOOR SCHEDULE                        |  |



Not for construction until reviewed, signed, and dated.

Parapet 18' - 0" Parapet 1 14' - 0" <u>CL</u> 11' - 0"

Level 1 0' - 0"









2 North Elevation - H 1/8" = 1'-0"



4 South Elevatio