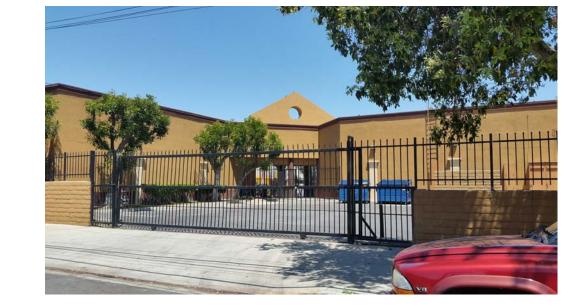

EAST - BUILDING 3

EXISTING PARKING

VACANT LOT - NORTH EAST

SOUTH - BUILDING 3

EXISTING PARKING

VACANT LOT - SOUTH EAST

SOUTH - BUILDING 1

WEST - BUILDING 1

NORTH EAST - BUILDING 2 / 3

EAST - BUILDING 2

SOUTH WEST - BUILDING 2/3

EXISTING SIGN

EXISTING PARKING

VACANT LOT - SOUTH WEST

VACANT LOT - NORTH WEST

A - UO2 Not for construction until reviewed, signed, and dated.