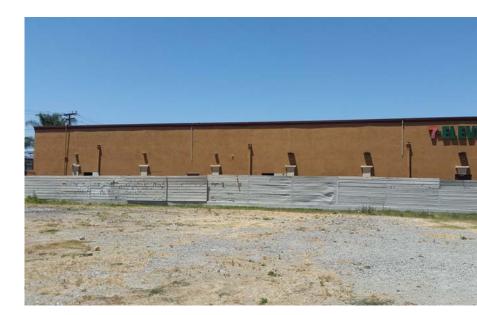

EAST - BUILDING 3

EXISTING PARKING

VACANT LOT - NORTH EAST

SOUTH - BUILDING 3

EXISTING PARKING

VACANT LOT - SOUTH EAST

SOUTH - BUILDING 1

WEST - BUILDING 1

NORTH EAST - BUILDING 2 / 3

EAST - BUILDING 2

SOUTH WEST - BUILDING 2/3

EXISTING SIGN

EXISTING PARKING

VACANT LOT - SOUTH WEST

VACANT LOT - NORTH WEST

A - UO2 Not for construction until reviewed, signed, and dated.