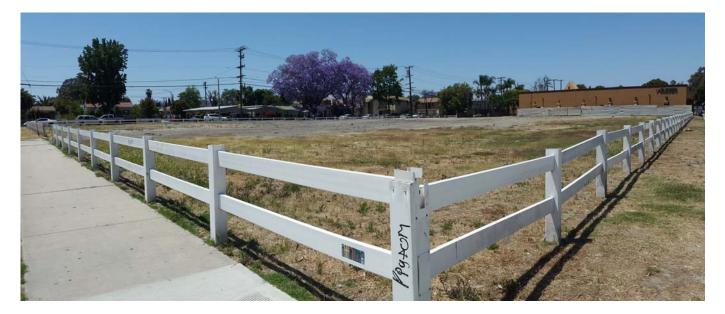

EAST - BUILDING 3

EXISTING PARKING

VACANT LOT - NORTH EAST

SOUTH - BUILDING 3

EXISTING PARKING

VACANT LOT - SOUTH EAST

SOUTH - BUILDING 1

WEST - BUILDING 1

NORTH EAST - BUILDING 2 / 3

EAST - BUILDING 2

SOUTH WEST - BUILDING 2/3

EXISTING SIGN

EXISTING PARKING

VACANT LOT - SOUTH WEST

VACANT LOT - NORTH WEST

A - UO2 Not for construction until reviewed, signed, and dated.