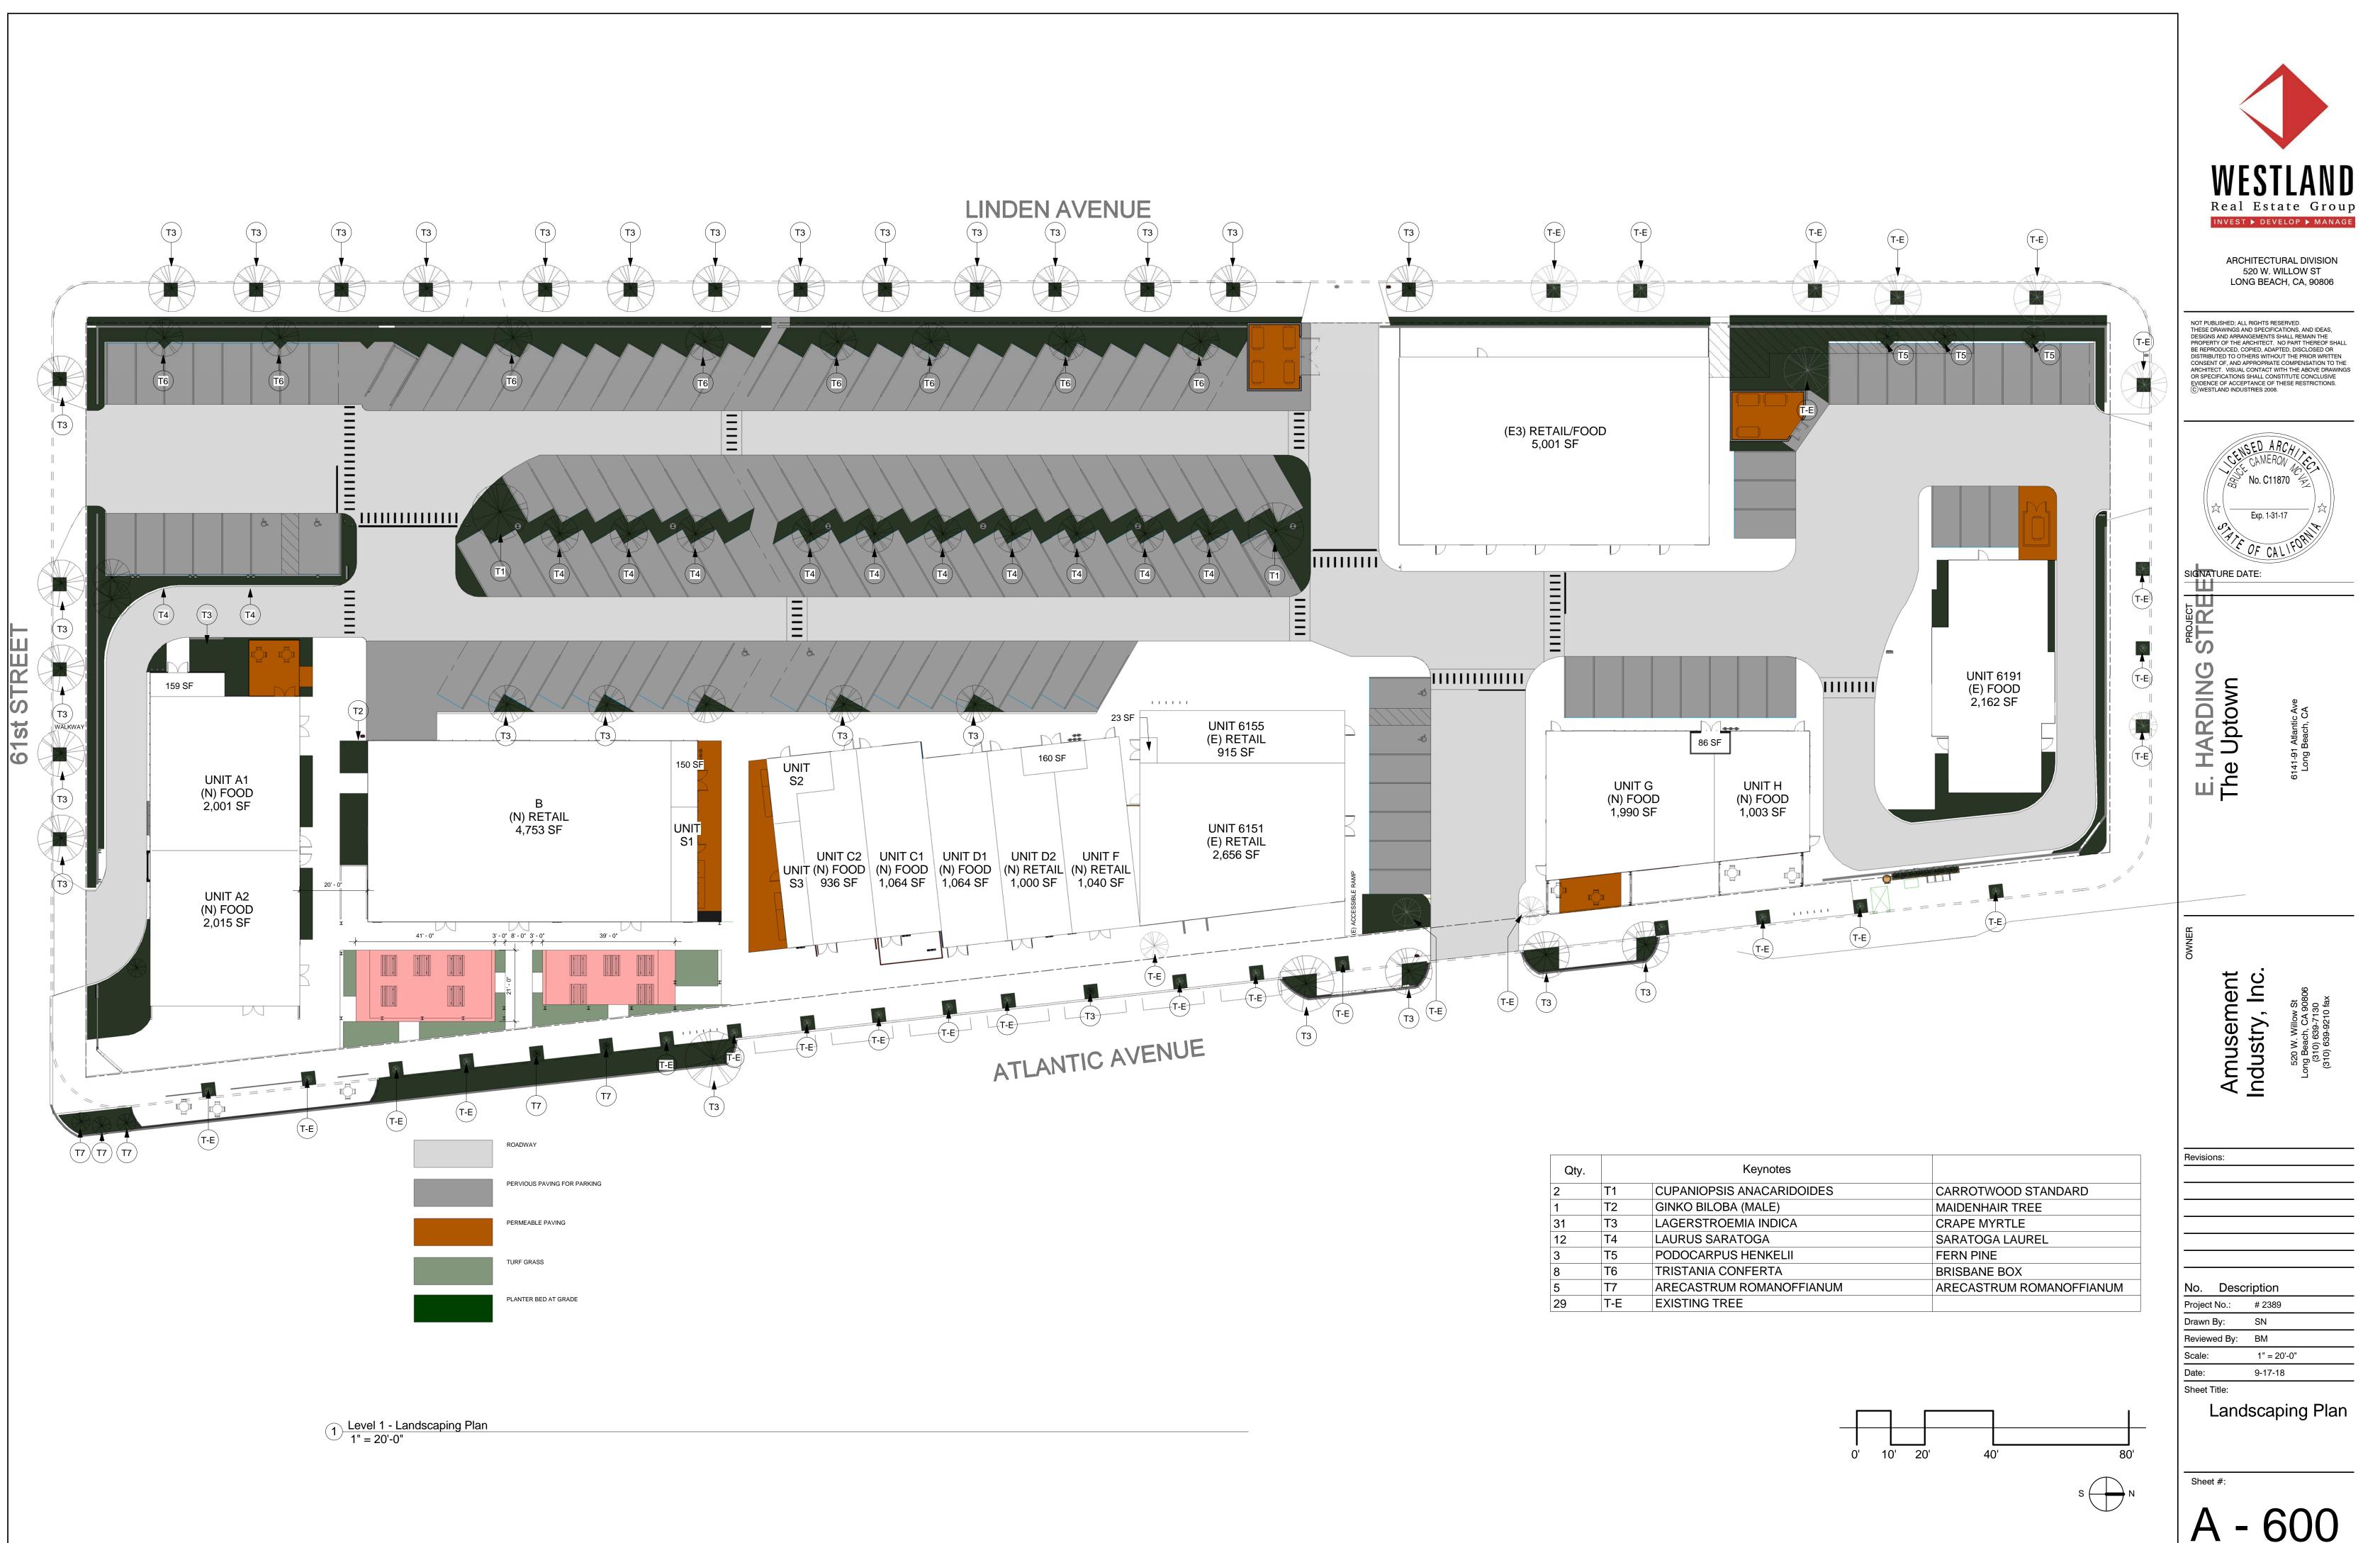

# TRASH

2 RECYCLE - 3 YARD CONTAINERS 2 FOOD WASTE - 2 YARD CONTAINERS PICK UP: TWICE A WEEK

EVERY 25' OF THE PROPERTY LINE LENGTH.

# THE UPTOWN 6141 - 6191 ATLANTIC AVE LONG BEACH, CA 90805

|   |                                                                                                                                                                                                                                                                                                                                                                                                                                                                                                                                                                                                                                                                                                                                                                                                                                                                                                                                                                                                                                                                                                                                                                                                                                                                                           |                                                                                                                                                                                                                                                                                                                                                                                                                                                                                                                                                                                                                                                                                                                                                                                                                       | NOT PU<br>THESE<br>DESIGN<br>PROPEI<br>BE REP<br>DISTRIE<br>CONSE<br>ARCHIT<br>OR SPE<br>EVIDEN | Real Esta<br>INVEST DEV<br>ARCHITECTL<br>520 W. W<br>LONG BEAC<br>BLISHED; ALL RIGHTS RES<br>DRAWINGS AND SPECIFIC<br>IS AND ARRANGEMENTS S<br>TY OF THE ARCHITECT. N<br>RODUCED, COPIED, ADAP<br>SUTED TO OTHERS WITHO<br>NT OF, AND APPROPRIATE<br>CONCEPTANCE OF T<br>STLAND INDUSTRIES 2008. | ATIONS, AND IDEAS,<br>HALL REMAIN THE<br>NO PART THEREOF SHALL<br>TED, DISCLOSED OR<br>UT THE PRIOR WRITTEN<br>COMPENSATION TO THE<br>ITH THE ABOVE DRAWINGS<br>STITUTE CONCLUSIVE<br>HESE RESTRICTIONS. |
|---|-------------------------------------------------------------------------------------------------------------------------------------------------------------------------------------------------------------------------------------------------------------------------------------------------------------------------------------------------------------------------------------------------------------------------------------------------------------------------------------------------------------------------------------------------------------------------------------------------------------------------------------------------------------------------------------------------------------------------------------------------------------------------------------------------------------------------------------------------------------------------------------------------------------------------------------------------------------------------------------------------------------------------------------------------------------------------------------------------------------------------------------------------------------------------------------------------------------------------------------------------------------------------------------------|-----------------------------------------------------------------------------------------------------------------------------------------------------------------------------------------------------------------------------------------------------------------------------------------------------------------------------------------------------------------------------------------------------------------------------------------------------------------------------------------------------------------------------------------------------------------------------------------------------------------------------------------------------------------------------------------------------------------------------------------------------------------------------------------------------------------------|-------------------------------------------------------------------------------------------------|--------------------------------------------------------------------------------------------------------------------------------------------------------------------------------------------------------------------------------------------------------------------------------------------------|----------------------------------------------------------------------------------------------------------------------------------------------------------------------------------------------------------|
|   |                                                                                                                                                                                                                                                                                                                                                                                                                                                                                                                                                                                                                                                                                                                                                                                                                                                                                                                                                                                                                                                                                                                                                                                                                                                                                           |                                                                                                                                                                                                                                                                                                                                                                                                                                                                                                                                                                                                                                                                                                                                                                                                                       | ()                                                                                              | TURE DATE:                                                                                                                                                                                                                                                                                       |                                                                                                                                                                                                          |
| - | PROJECT DATABUILDING ADDRESS:<br>$6141 - 6191 ATLANTIC AVELONG BEACH, CA 90805PROPERTY OWNER:AMUSEMENT INDUSTRY, INC.ASSESSOR'S PARCEL NUMBERS: 7125-036-001,7125-036-002COT AREA: 112,406 SFGROSS BUILDING AREA: 30,422 SFLATD BLDG RATIO - 27%Parking SummaryRETAIL @ 4 per 1,000$2.34$2.05PAD RESTAURANT @ 10 per 1,000ASSES SOR'S PARCEK @ 1 per1,000MARCE WING DECK @ 1 per1,000ASSES SOR SE SALURANT @ 10 per 1,000AREA: 12,406 SFDATE REQUIREDMETAIL @ 4 per 1,000STORAGE+VIEWING DECK @ 1 per1,000ALE STAURANT @ 10 per 1,000ALE STAURANT @ 10 per 1,000MARCE STAURANT @ 10 per 1,000$ | SHEET INDEX    -1  COVER SHEET/PROJECT INFO    -1  PERSPECTIVES    -2  PERSPECTIVES    A - 001  SITE PLAN    A - 002  SITE IMAGES    A - 100  FIRST FLOOR PLAN    A - 101  FLOOR PLANS - BUILDINGS A, B    A - 102  FLOOR PLANS - BUILDINGS C, D, F    A - 103  FLOOR PLANS - BUILDINGS G, H,    A - 104  PATIO    A - 300  ROOF PLAN    A - 400  EXTERIOR ELEVATIONS A, B - EAST + WEST    A - 401  EXTERIOR ELEVATIONS A, B - NORTH + SOUTH    A - 402  EXTERIOR ELEVATIONS C, D, F    A - 403  EXTERIOR ELEVATIONS G, H    A - 600  LANDSCAPING PLAN    A - 801  COLORED ELEVATIONS A, B - EAST + WEST    A - 802  COLORED ELEVATIONS A, B - NORTH + SOUTH    A - 803  COLORED ELEVATIONS G, H | Revision<br>No.<br>Project<br>Drawn<br>Review<br>Scale:<br>Date:<br>Sheet                       | Description<br>t No.: # 2389<br>By: SN<br>/ed By: BM<br>9-17-1<br>Title:                                                                                                                                                                                                                         | )                                                                                                                                                                                                        |
| - | STANDARD PARKING - 18'0" x 8'6" 96<br>HARDSCAPE/LANDSCAPE<br>LANDSCAPE / SITE RATIO 14%<br>HARDSCAPE / SITE RATIO 14%                                                                                                                                                                                                                                                                                                                                                                                                                                                                                                                                                                                                                                                                                                                                                                                                                                                                                                                                                                                                                                                                                                                                                                     |                                                                                                                                                                                                                                                                                                                                                                                                                                                                                                                                                                                                                                                                                                                                                                                                                       | Shee                                                                                            | ot #:                                                                                                                                                                                                                                                                                            |                                                                                                                                                                                                          |

| Qty. |     |
|------|-----|
| 2    | T1  |
| 1    | T2  |
| 31   | T3  |
| 12   | T4  |
| 3    | T5  |
| 8    | T6  |
| 5    | T7  |
| 29   | T-E |

Not for construction until reviewed, signed, and dated.