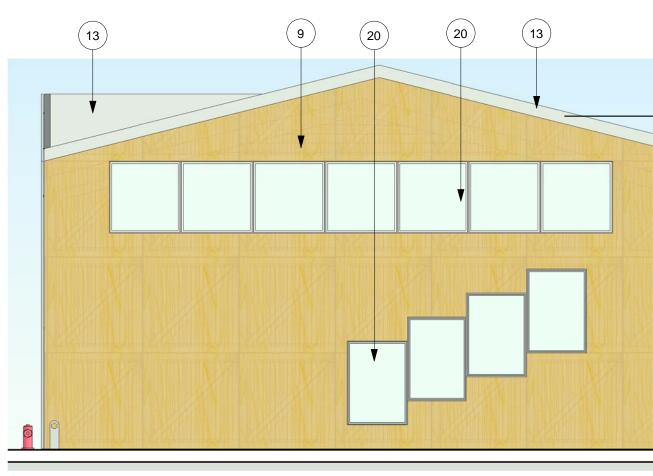

### Keynotes

METAL SIDING - COLOR COOL OLD TOWN GRAY CURTAIN WALL WITH FRAMING COLOR DOVE GRAY FACADE - MAPLE WOOD DESIGN

S N

|    | Keynotes                                            |  |
|----|-----------------------------------------------------|--|
| 5  | SHIPPING CONTAINERS - COLOR KNOCKOUT ORANGE SW 6885 |  |
| 6  | SHIPPING CONTAINERS - COLOR DYNAMIC BLUE SW 6958    |  |
| 7  | SHIPPING CONTAINERS - COLOR LOYAL BLUE SW 6510      |  |
| 9  | FACADE - MAPLE WOOD DESIGN                          |  |
| 20 | SEE WINDOW AND DOOR SCHEDULE                        |  |

1 East Elevation - C D F Color

TOP - 18' 0"

PARAPET - 14' 0"

CL 1 - 9' 6"\_\_\_\_

LEVEL 1 - 0' 0"\_\_\_\_

3 North Elevation - C D F Color

4 South Elevation - C D F Color

|    | Keynotes                                            |  |  |  |  |
|----|-----------------------------------------------------|--|--|--|--|
| 5  | SHIPPING CONTAINERS - COLOR KNOCKOUT ORANGE SW 6885 |  |  |  |  |
| 6  | SHIPPING CONTAINERS - COLOR DYNAMIC BLUE SW 6958    |  |  |  |  |
| 7  | SHIPPING CONTAINERS - COLOR LOYAL BLUE SW 6510      |  |  |  |  |
| 9  | FACADE - MAPLE WOOD DESIGN                          |  |  |  |  |
| 20 | SEE WINDOW AND DOOR SCHEDULE                        |  |  |  |  |