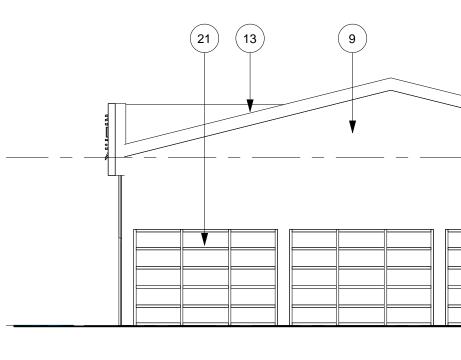

### Keynotes

METAL SIDING - COLOR COOL OLD TOWN GRAY CURTAIN WALL WITH FRAMING COLOR DOVE GRAY FACADE - MAPLE WOOD DESIGN

S N

|    | Keynotes                                            |  |
|----|-----------------------------------------------------|--|
| 5  | SHIPPING CONTAINERS - COLOR KNOCKOUT ORANGE SW 6885 |  |
| 6  | SHIPPING CONTAINERS - COLOR DYNAMIC BLUE SW 6958    |  |
| 7  | SHIPPING CONTAINERS - COLOR LOYAL BLUE SW 6510      |  |
| 9  | FACADE - MAPLE WOOD DESIGN                          |  |
| 20 | SEE WINDOW AND DOOR SCHEDULE                        |  |

3 West Elevation - G H Color

2 North Elevation - G H Color

4 South Elevation - G H Color

|    | Keynotes                                              |  |
|----|-------------------------------------------------------|--|
| 2  | METAL SIDING - COLOR COOL OLD TOWN GRAY               |  |
| 4  | CURTAIN WALL WITH FRAMING COLOR DOVE GRAY             |  |
| 9  | FACADE - MAPLE WOOD DESIGN                            |  |
| 13 | ROOF - COLOR CHELSEA GRAY SW 2850                     |  |
| 20 | SEE WINDOW AND DOOR SCHEDULE                          |  |
| 21 | GARAGE DOOR - CLOPAY, ARCHITECTURAL SERIES, MODEL 903 |  |
|    |                                                       |  |