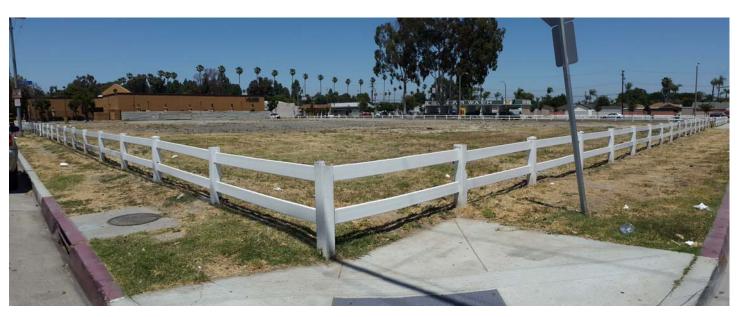

EAST - BUILDING 3

EXISTING PARKING

VACANT LOT - NORTH EAST

SOUTH - BUILDING 3

EXISTING PARKING

VACANT LOT - SOUTH EAST

SOUTH - BUILDING 1

WEST - BUILDING 1

NORTH EAST - BUILDING 2 / 3

EAST - BUILDING 2

SOUTH WEST - BUILDING 2/3

EXISTING SIGN

EXISTING PARKING

VACANT LOT - SOUTH WEST

VACANT LOT - NORTH WEST

A - UO2 Not for construction until reviewed, signed, and dated.