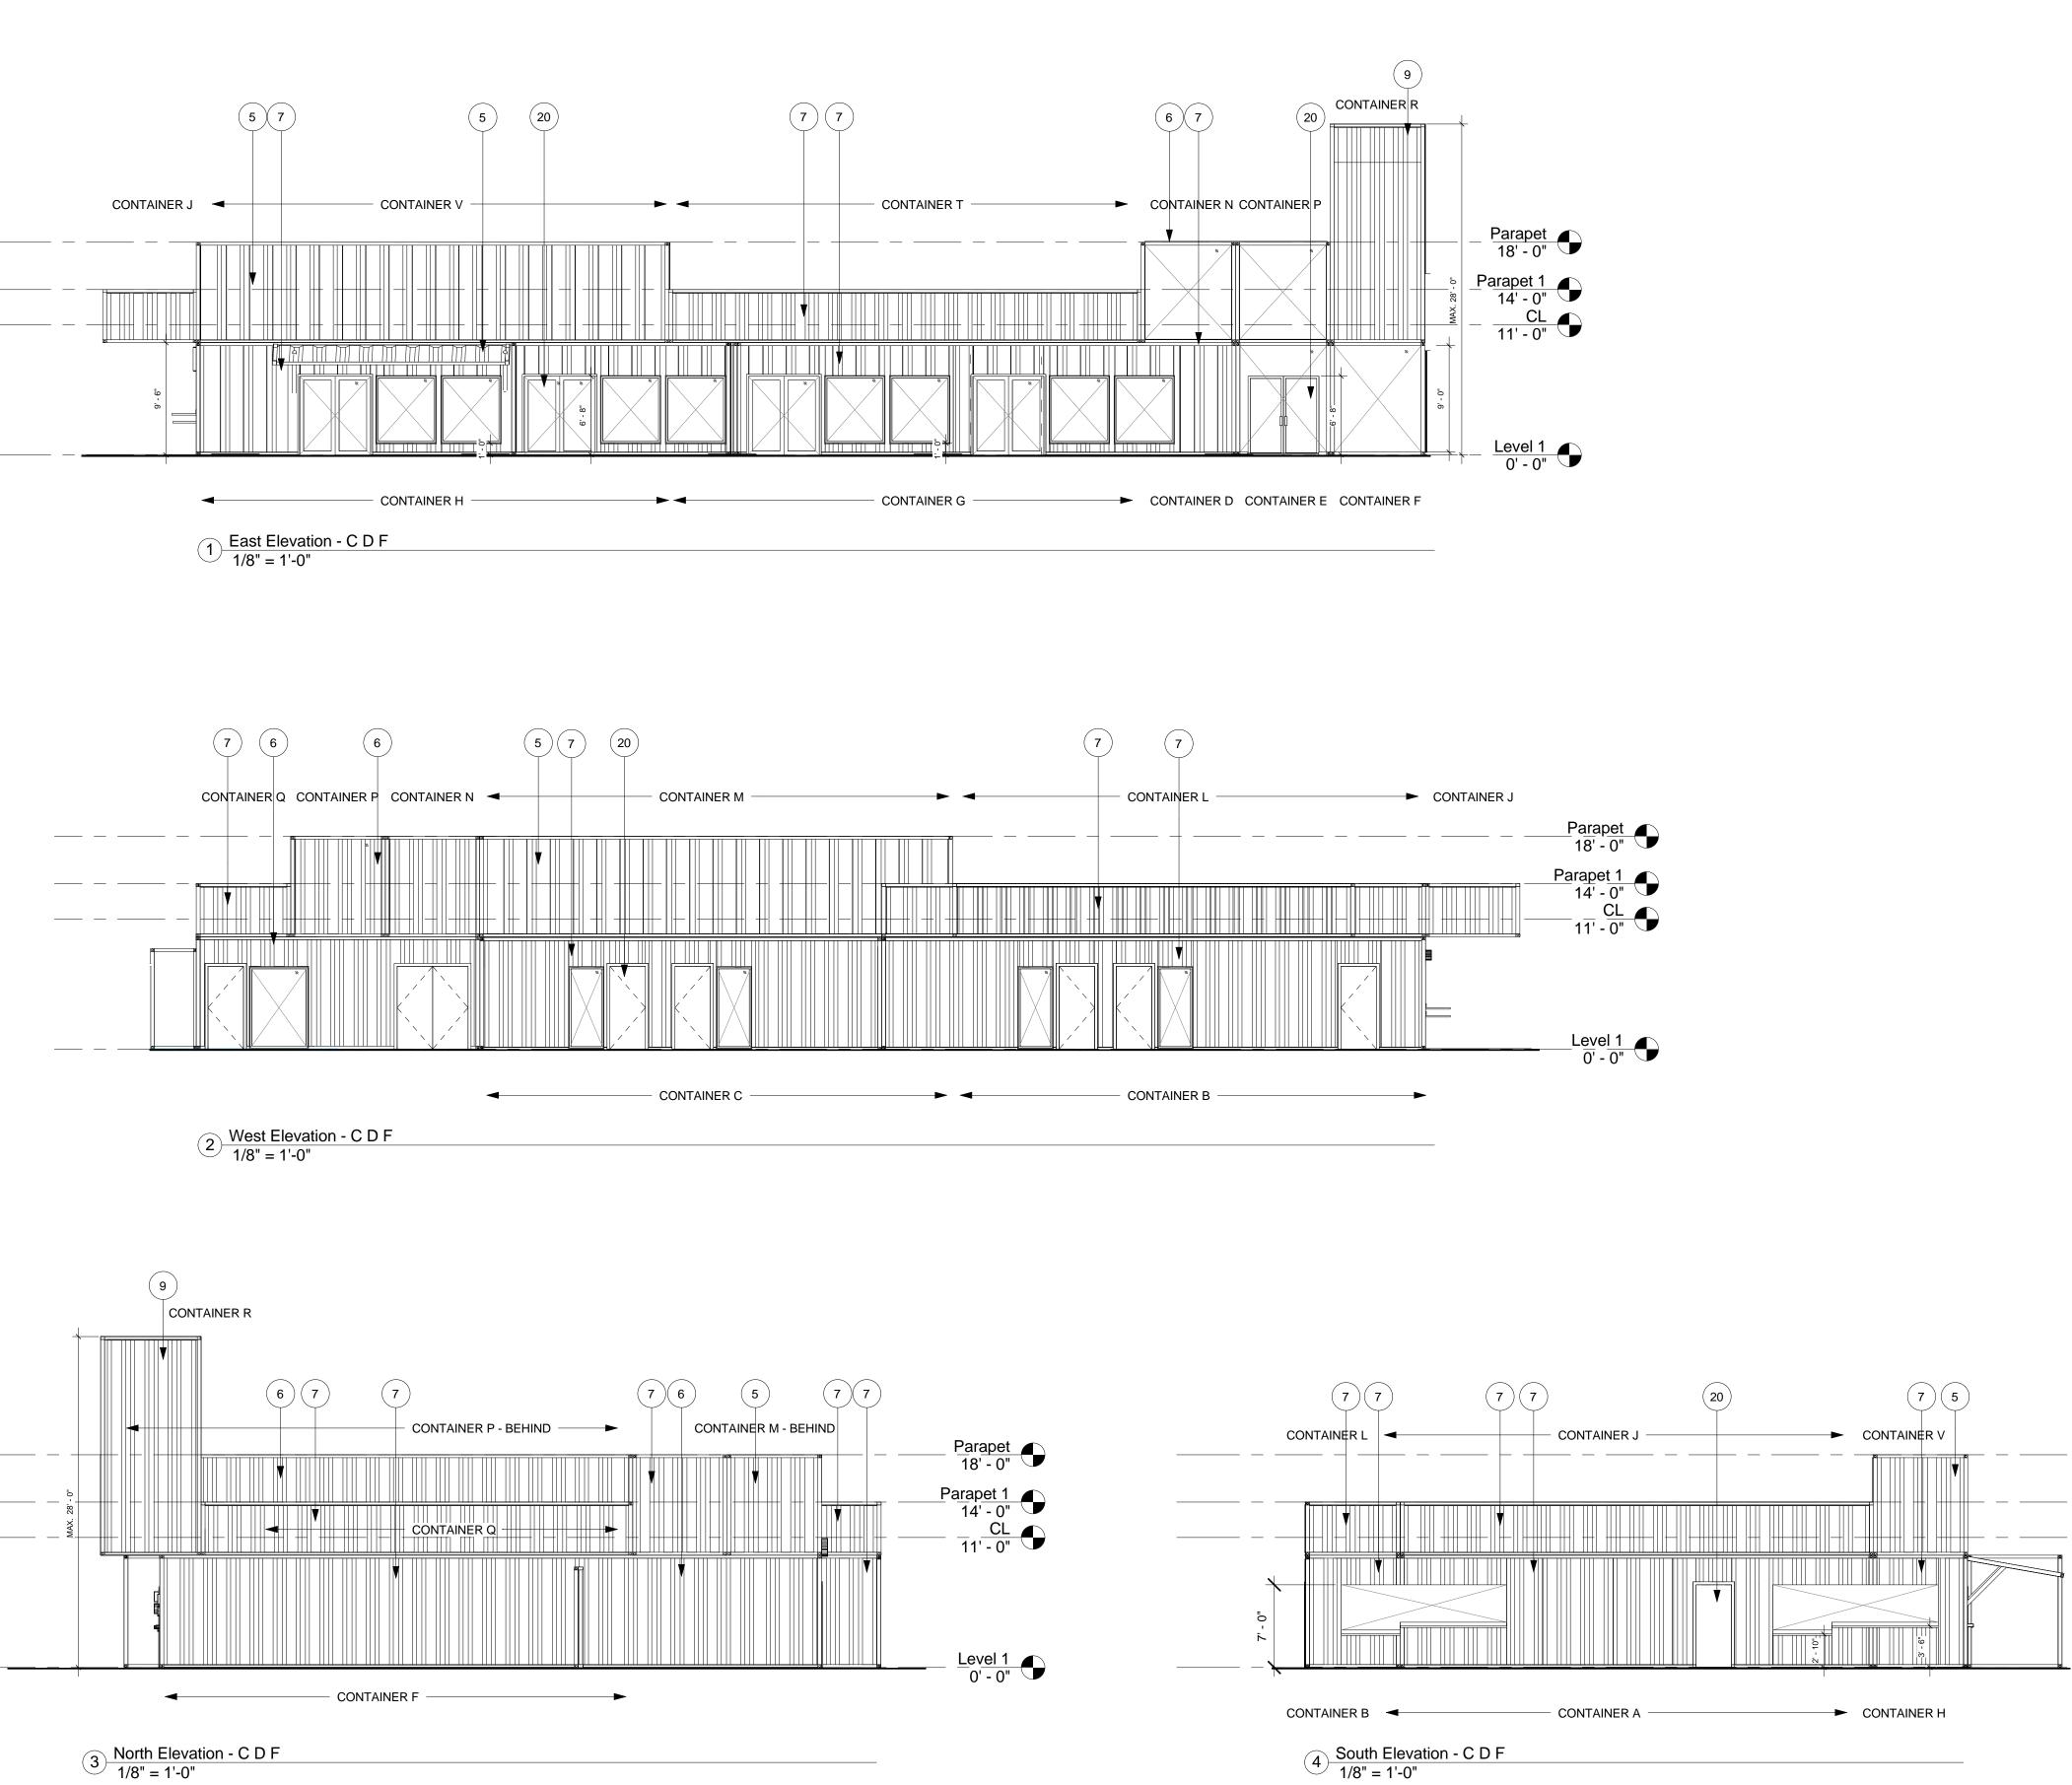

### Keynotes

METAL SIDING - COLOR COOL OLD TOWN GRAY CURTAIN WALL WITH FRAMING COLOR DOVE GRAY FACADE - MAPLE WOOD DESIGN

S N

|    | Keynotes                                            |  |
|----|-----------------------------------------------------|--|
| 5  | SHIPPING CONTAINERS - COLOR KNOCKOUT ORANGE SW 6885 |  |
| 6  | SHIPPING CONTAINERS - COLOR DYNAMIC BLUE SW 6958    |  |
| 7  | SHIPPING CONTAINERS - COLOR LOYAL BLUE SW 6510      |  |
| 9  | FACADE - MAPLE WOOD DESIGN                          |  |
| 20 | SEE WINDOW AND DOOR SCHEDULE                        |  |