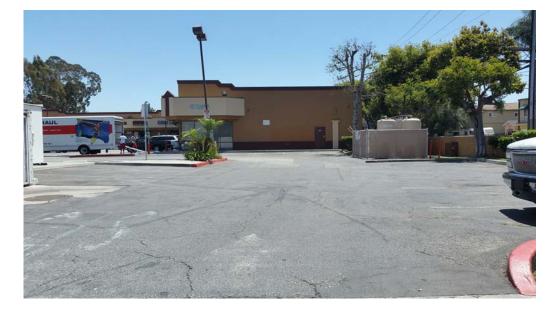

EAST - BUILDING 3

EXISTING PARKING

VACANT LOT - NORTH EAST

SOUTH - BUILDING 3

EXISTING PARKING

VACANT LOT - SOUTH EAST

SOUTH - BUILDING 1

WEST - BUILDING 1

NORTH EAST - BUILDING 2 / 3

EAST - BUILDING 2

SOUTH WEST - BUILDING 2/3

EXISTING SIGN

EXISTING PARKING

VACANT LOT - SOUTH WEST

VACANT LOT - NORTH WEST

A - UO2 Not for construction until reviewed, signed, and dated.