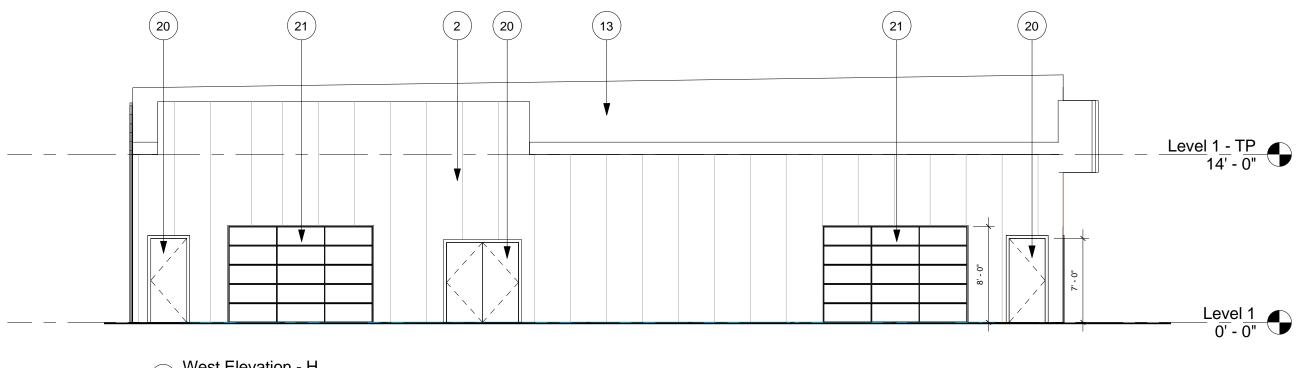

### Keynotes

METAL SIDING - COLOR COOL OLD TOWN GRAY CURTAIN WALL WITH FRAMING COLOR DOVE GRAY FACADE - MAPLE WOOD DESIGN

S N

|    | Keynotes                                            |  |
|----|-----------------------------------------------------|--|
| 5  | SHIPPING CONTAINERS - COLOR KNOCKOUT ORANGE SW 6885 |  |
| 6  | SHIPPING CONTAINERS - COLOR DYNAMIC BLUE SW 6958    |  |
| 7  | SHIPPING CONTAINERS - COLOR LOYAL BLUE SW 6510      |  |
| 9  | FACADE - MAPLE WOOD DESIGN                          |  |
| 20 | SEE WINDOW AND DOOR SCHEDULE                        |  |

1 East Elevation - C D F Color

TOP - 18' 0"

PARAPET - 14' 0"

CL 1 - 9' 6"\_\_\_\_

LEVEL 1 - 0' 0"\_\_\_\_

3 North Elevation - C D F Color

4 South Elevation - C D F Color

|    | Keynotes                                            |  |  |  |  |
|----|-----------------------------------------------------|--|--|--|--|
| 5  | SHIPPING CONTAINERS - COLOR KNOCKOUT ORANGE SW 6885 |  |  |  |  |
| 6  | SHIPPING CONTAINERS - COLOR DYNAMIC BLUE SW 6958    |  |  |  |  |
| 7  | SHIPPING CONTAINERS - COLOR LOYAL BLUE SW 6510      |  |  |  |  |
| 9  | FACADE - MAPLE WOOD DESIGN                          |  |  |  |  |
| 20 | SEE WINDOW AND DOOR SCHEDULE                        |  |  |  |  |