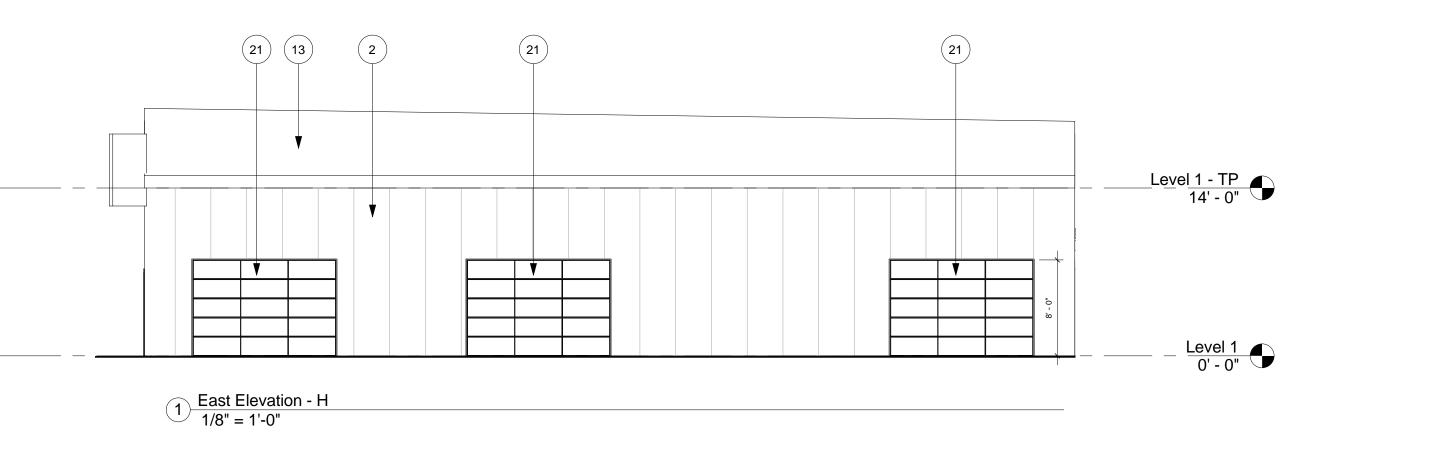

### Keynotes

METAL SIDING - COLOR COOL OLD TOWN GRAY CURTAIN WALL WITH FRAMING COLOR DOVE GRAY FACADE - MAPLE WOOD DESIGN

S N

|    | Keynotes                                            |  |
|----|-----------------------------------------------------|--|
| 5  | SHIPPING CONTAINERS - COLOR KNOCKOUT ORANGE SW 6885 |  |
| 6  | SHIPPING CONTAINERS - COLOR DYNAMIC BLUE SW 6958    |  |
| 7  | SHIPPING CONTAINERS - COLOR LOYAL BLUE SW 6510      |  |
| 9  | FACADE - MAPLE WOOD DESIGN                          |  |
| 20 | SEE WINDOW AND DOOR SCHEDULE                        |  |

1 East Elevation - C D F Color

TOP - 18' 0"

PARAPET - 14' 0"

CL 1 - 9' 6"\_\_\_\_

LEVEL 1 - 0' 0"\_\_\_\_

3 North Elevation - C D F Color

4 South Elevation - C D F Color

|    | Keynotes                                            |  |  |  |  |
|----|-----------------------------------------------------|--|--|--|--|
| 5  | SHIPPING CONTAINERS - COLOR KNOCKOUT ORANGE SW 6885 |  |  |  |  |
| 6  | SHIPPING CONTAINERS - COLOR DYNAMIC BLUE SW 6958    |  |  |  |  |
| 7  | SHIPPING CONTAINERS - COLOR LOYAL BLUE SW 6510      |  |  |  |  |
| 9  | FACADE - MAPLE WOOD DESIGN                          |  |  |  |  |
| 20 | SEE WINDOW AND DOOR SCHEDULE                        |  |  |  |  |