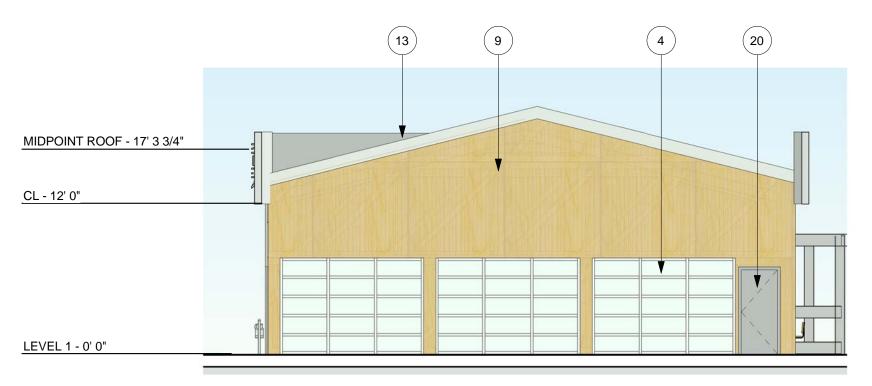

1 East Elevation - C D F Color

TOP - 18' 0"

PARAPET - 14' 0"

CL 1 - 9' 6"\_\_\_\_

LEVEL 1 - 0' 0"\_\_\_\_

3 North Elevation - C D F Color

4 South Elevation - C D F Color

|    | Keynotes                                            |  |  |  |  |
|----|-----------------------------------------------------|--|--|--|--|
| 5  | SHIPPING CONTAINERS - COLOR KNOCKOUT ORANGE SW 6885 |  |  |  |  |
| 6  | SHIPPING CONTAINERS - COLOR DYNAMIC BLUE SW 6958    |  |  |  |  |
| 7  | SHIPPING CONTAINERS - COLOR LOYAL BLUE SW 6510      |  |  |  |  |
| 9  | FACADE - MAPLE WOOD DESIGN                          |  |  |  |  |
| 20 | SEE WINDOW AND DOOR SCHEDULE                        |  |  |  |  |