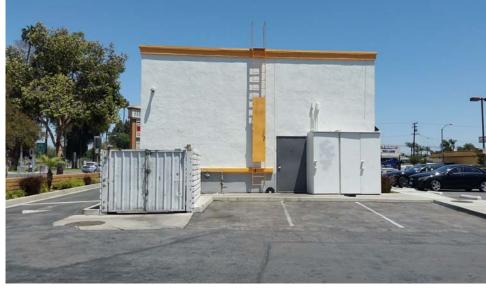

EAST - BUILDING 3

EXISTING PARKING

VACANT LOT - NORTH EAST

SOUTH - BUILDING 3

EXISTING PARKING

VACANT LOT - SOUTH EAST

SOUTH - BUILDING 1

WEST - BUILDING 1

NORTH EAST - BUILDING 2 / 3

EAST - BUILDING 2

SOUTH WEST - BUILDING 2/3

EXISTING SIGN

EXISTING PARKING

VACANT LOT - SOUTH WEST

VACANT LOT - NORTH WEST

A - UO2 Not for construction until reviewed, signed, and dated.