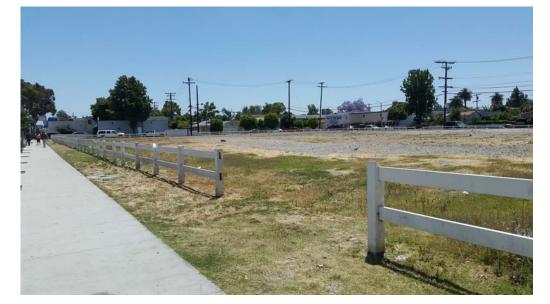

EAST - BUILDING 3

EXISTING PARKING

VACANT LOT - NORTH EAST

SOUTH - BUILDING 3

EXISTING PARKING

VACANT LOT - SOUTH EAST

SOUTH - BUILDING 1

WEST - BUILDING 1

NORTH EAST - BUILDING 2 / 3

EAST - BUILDING 2

SOUTH WEST - BUILDING 2/3

EXISTING SIGN

EXISTING PARKING

VACANT LOT - SOUTH WEST

VACANT LOT - NORTH WEST

A - UO2 Not for construction until reviewed, signed, and dated.