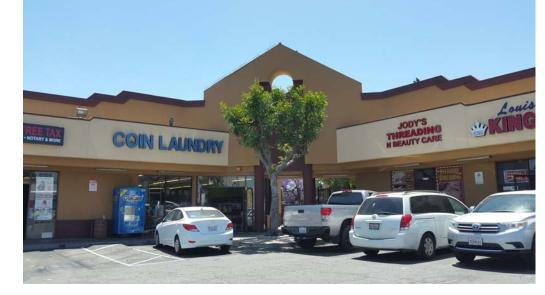

EAST - BUILDING 3

EXISTING PARKING

VACANT LOT - NORTH EAST

SOUTH - BUILDING 3

EXISTING PARKING

VACANT LOT - SOUTH EAST

SOUTH - BUILDING 1

WEST - BUILDING 1

NORTH EAST - BUILDING 2 / 3

EAST - BUILDING 2

SOUTH WEST - BUILDING 2/3

EXISTING SIGN

EXISTING PARKING

VACANT LOT - SOUTH WEST

VACANT LOT - NORTH WEST

A - UO2 Not for construction until reviewed, signed, and dated.