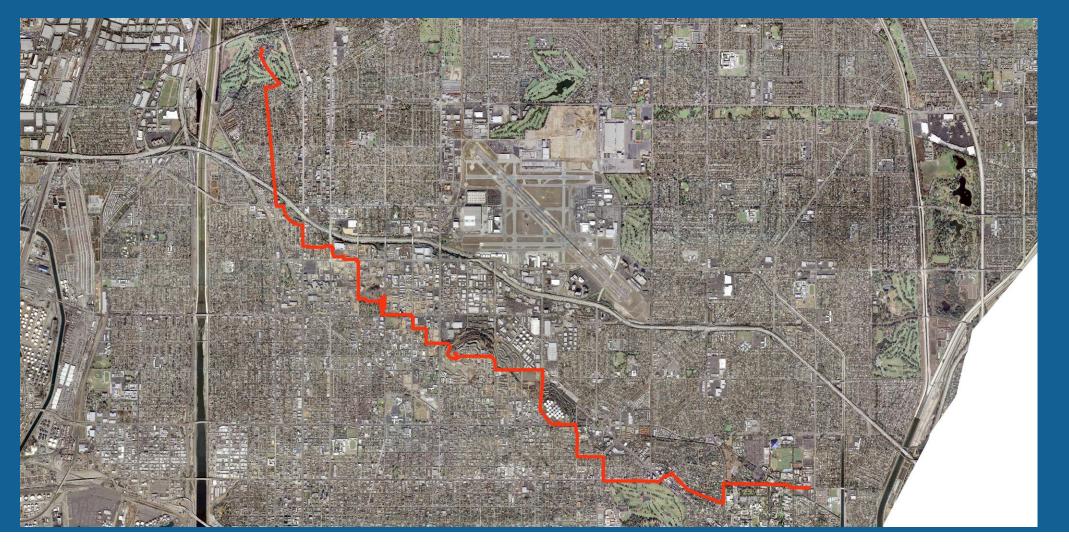

#### Ranchos Walk Urban Hike

- Saturday, September 8, 2018
- 8am start time at CSULB near Palo Verde Avenue
- Fee to Park
- Carpooling and alternative transportation encouraged
- California Pedestrian Safety Month

## What is an Urban Hike?

- Urban environment
- Spirit of exploration
- Fitness
- Green spaces, vista points
- Distance