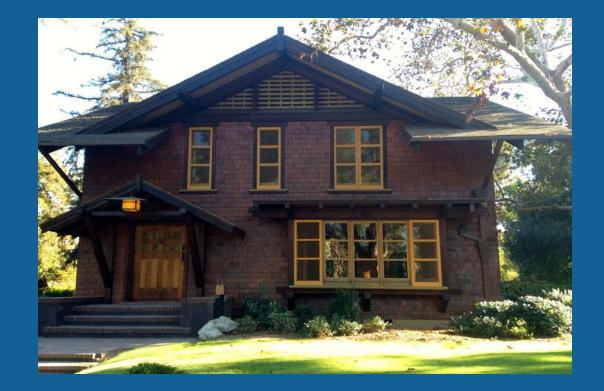

- "Shell Hill"
- Alamitos No. 1 Well
- Hilltop Park
- Crescent Heights District
- Municipal Cemetery

- Longview Point at Willow Springs Park
- Home Depot Overlook

- Memorial Heights
- Los Cerritos Neighborhood
- Jennie Reeves House
- Virginia Country Club
- Rancho Los Cerritos