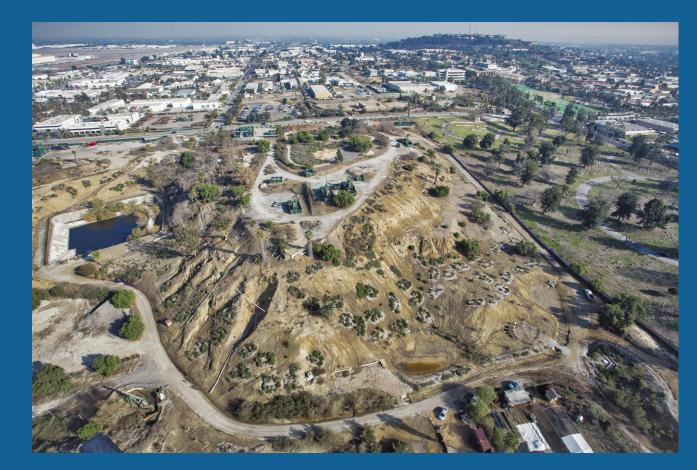

- "Shell Hill"
- Alamitos No. 1 Well
- Hilltop Park
- Crescent Heights District
- Municipal Cemetery

- Longview Point at Willow Springs Park
- Home Depot Overlook

- Memorial Heights
- Los Cerritos Neighborhood
- Jennie Reeves House
- Virginia Country Club
- Rancho Los Cerritos