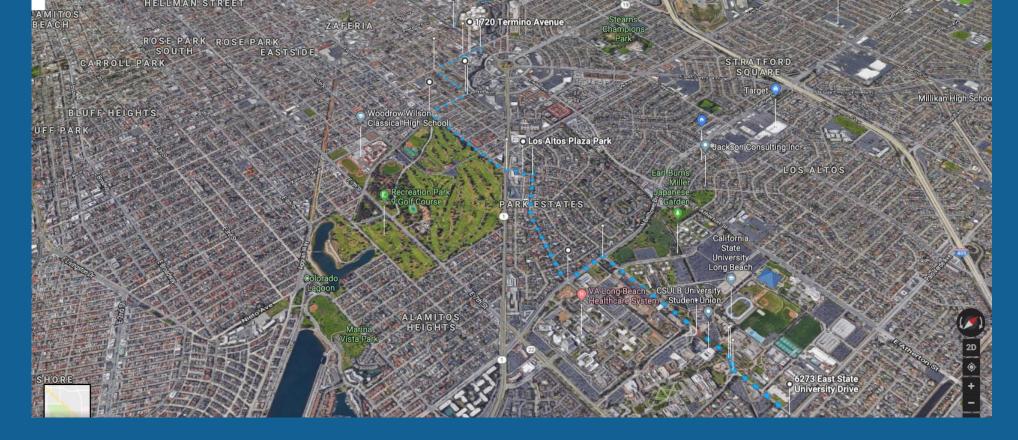

#### Ranchos Walk Urban Hike

- Saturday, September 8, 2018
- 8am start time at CSULB near Palo Verde Avenue
- Fee to Park
- Carpooling and alternative transportation encouraged
- California Pedestrian Safety Month

- "Shell Hill"
- Alamitos No. 1 Well
- Hilltop Park
- Crescent Heights District
- Municipal Cemetery

- Longview Point at Willow Springs Park
- Home Depot Overlook

- Memorial Heights
- Los Cerritos Neighborhood
- Jennie Reeves House
- Virginia Country Club
- Rancho Los Cerritos