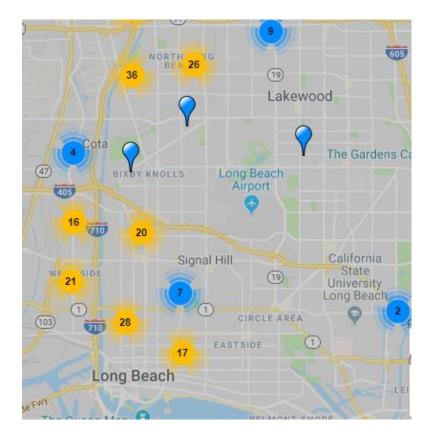

#### Since 2007, GRID GLA has:

- Installed over **1,450 solar systems** in LA, Orange and Ventura counties
- ➤ Installed over **200 solar systems** in Long Beach
- ➤ Helped families save over \$40 million in lifetime electricity costs
- Prevented the release of 99,000 tons of greenhouse gas emissions in our city!
- Provided over 5,000 community members with solar installation experience and connections to future career opportunities; 87 volunteers connected to renewable energy jobs in 2017