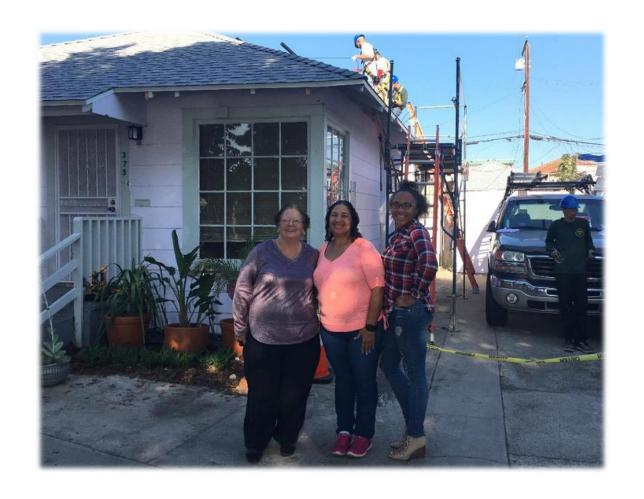

# The Story of Laura Hill

"I love my system; I now see savings- I saw my most recent bill and told my daughter look at how much I have to pay. Its awesome! Now that I have to pay for Medicare I'm thankful that I can use the savings from my solar system to pay for it. I can also save enough to visit my sisters and baby brother in Indianapolis & West Virginia because I couldn't afford to visit them last year."