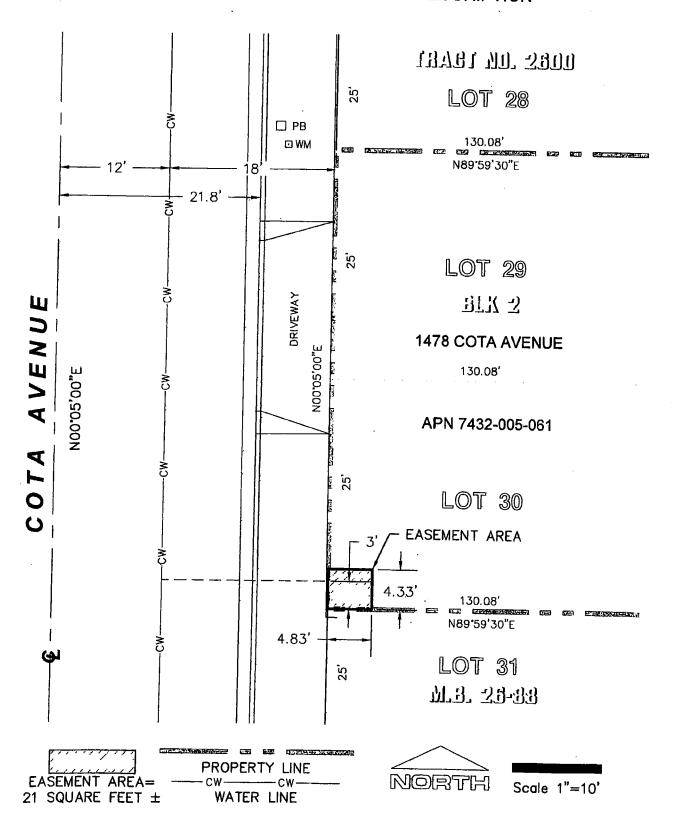

EXHIBIT ""A"

SKETCH TO ACCOMPANY LEGAL DESCRIPTION

## **DISCUSSION**

1478 Cota Avenue, LLC, a California limited liability company, owner of the property at 1478 Cota Avenue, renovated the site. To accommodate the new use, it is necessary that an easement be granted to the City to allow for the installation of a double-check detector valve (Exhibit A). This new line will provide backflow prevention to protect water supplies from contamination. Completed renovation consists of the construction of a new 3,000 square-foot commercial building.