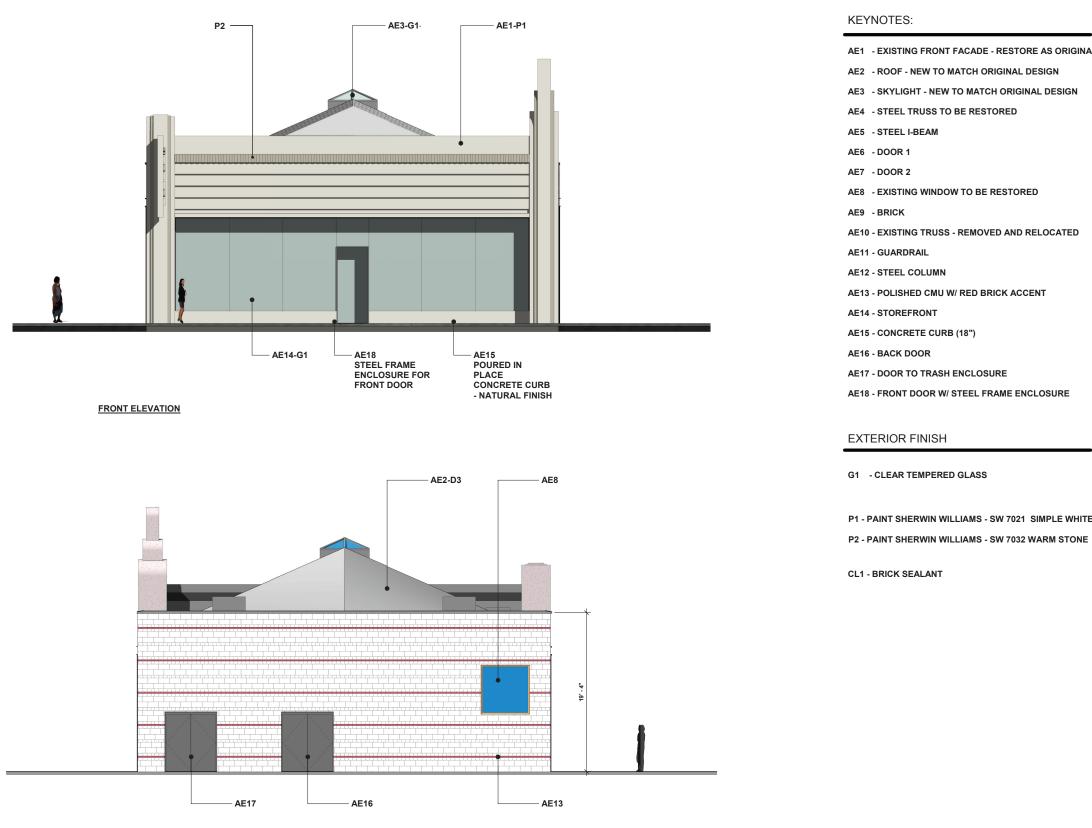

## ELEVATIONS 1 240 LONG BEACH BLVD

KEYNOTES:

- AE1 EXISTING FRONT FACADE RESTORE AS ORIGINAL
- AE2 ROOF NEW TO MATCH ORIGINAL DESIGN
- AE3 SKYLIGHT NEW TO MATCH ORIGINAL DESIGN
- AE4 STEEL TRUSS TO BE RESTORED
- AE5 STEEL I-BEAM
- AE6 DOOR 1
- AE7 DOOR 2
- AE8 EXISTING WINDOW TO BE RESTORED
- AE9 BRICK
- AE10 EXISTING TRUSS REMOVED AND RELOCATED
- AE11 GUARDRAIL
- AE12 STEEL COLUMN
- AE13 POLISHED CMU W/ RED BRICK ACCENT
- AE14 STOREFRONT
- AE15 CONCRETE CURB (18")
- AE16 BACK DOOR
- AE17 DOOR TO TRASH ENCLOSURE
- AE18 FRONT DOOR W/ STEEL FRAME ENCLOSURE

#### EXTERIOR FINISH

- G1 CLEAR TEMPERED GLASS
- P1 PAINT SHERWIN WILLIAMS SW XXXX
- P2 PAINT SHERWIN WILLIAMS SW XXXX

CL1 - BRICK SEALANT