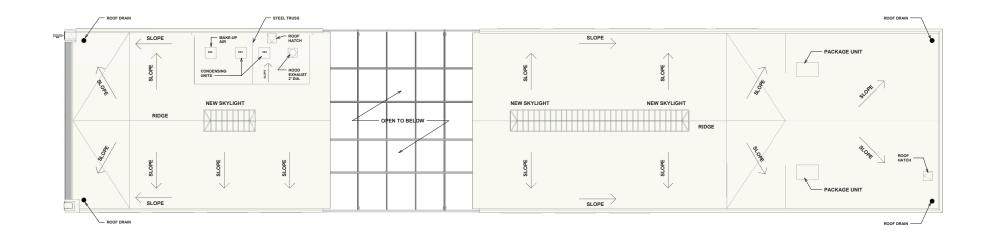

Remove existing non-original storefront and associated framing





240 LONG BEACH BLVD







### FRONT ELEVATION

















## SITE PLAN 240 LONG BEACH BLVD

ADJACENT DEVELOPMENT (NOT A PART OF THIS PROPOSAL)

| )          |  |
|------------|--|
| CTED       |  |
| IG<br>ATIO |  |
| MENT       |  |

# COLOR LEGEND EXISTING BUILDING TO BE RE-CONSTRUCTED PORTION OF EXISTING BUILDING TO BE REMOVED AND CONVERTED INTO PATIO

#### KEYNOTES:

- 1 KITCHEN
- DINING AREA
- 3 PATIO
- (4) ENTERTAINMENT/BREWERY





# COLOR LEGEND EXISTING BUILDING TO BE RE-CONSTRUCTED PORTION OF EXISTING BUILDING TO BE REMOVED AND CONVERTED INTO PATIO MEZZANINE LEVEL

#### KEYNOTES:

(4)

1KITCHEN2DINING AREA3PATIO

ENTERTAINMENT

B0'-10 1/2"



MEZZANINE FLOOR PLAN 240 LONG BEACH BLVD



#### COLOR LEGEND







## ROOF PLAN 240 LONG BEACH BLVD









## ELEVATIONS 1 240 LONG BEACH BLVD

KEYNOTES:

- AE1 EXISTING FRONT FACADE RESTORE AS ORIGINAL
- AE2 ROOF NEW TO MATCH ORIGINAL DESIGN
- AE3 SKYLIGHT NEW TO MATCH ORIGINAL DESIGN
- AE4 STEEL TRUSS TO BE RESTORED
- AE5 STEEL I-BEAM
- AE6 DOOR 1
- AE7 DOOR 2
- AE8 EXISTING WINDOW TO BE RESTORED
- AE9 BRICK
- AE10 EXISTING TRUSS REMOVED AND RELOCATED
- AE11 GUARDRAIL
- AE12 STEEL COLUMN
- AE13 POLISHED CMU W/ RED BRICK ACCENT
- AE14 STOREFRONT
- AE15 CONCRETE CURB (18")
- AE16 BACK DOOR
- AE17 DOOR TO TRASH ENCLOSURE
- AE18 FRONT DOOR W/ STEEL FRAME ENCLOSURE

#### EXTERIOR FINISH

- G1 CLEAR TEMPERED GLASS
- P1 PAINT SHERWIN WILLIAMS SW XXXX
- P2 PAINT SHERWIN WILLIAMS SW XXXX

CL1 - BRICK SEALANT



## ELEVATIONS 2 240 LONG BEACH BLVD





AE1