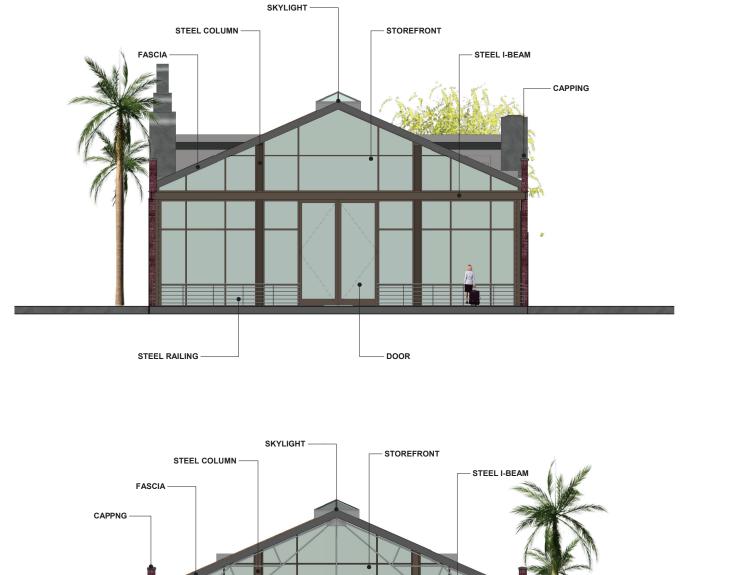

# PATIO ELEVATIONS 240 LONG BEACH BLVD

#### KEYNOTES:

AE1 - EXISTING FRONT FACADE - RESTORE AS ORIGINAL AE2 - ROOF - NEW TO MATCH ORIGINAL DESIGN AE3 - SKYLIGHT - NEW TO MATCH ORIGINAL DESIGN AE4 - STEEL TRUSS TO BE RESTORED AE5 - STEEL I-BEAM AE6 - DOOR 1 AE7 - DOOR 2 AE8 - EXISTING WINDOW TO BE RESTORED AE9 - BRICK AE10 - EXISTING TRUSS - REMOVED AND RELOCATED AE11 - GUARDRAIL AE12 - STEEL COLUMN AE13 - POLISHED CMU W/ RED BRICK ACCENT AE14 - STOREFRONT AE15 - CONCRETE CURB (18") AE16 - BACK DOOR AE17 - DOOR TO TRASH ENCLOSURE AE18 - FRONT DOOR W/ STEEL FRAME ENCLOSURE

#### EXTERIOR FINISH

G1 - CLEAR TEMPERED GLASS

P1 - PAINT SHERWIN WILLIAMS - SW XXXX P2 - PAINT SHERWIN WILLIAMS - SW XXXX

CL1 - BRICK SEALANT

3D IMAGES OF ASSOCIATED BROADWAY BLOCK DEVELOPMENT 240 LONG BEACH BLVD