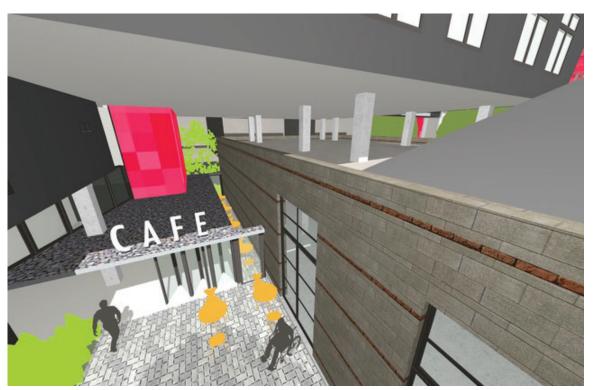

#### EXTERIOR FINISH

G1 - CLEAR TEMPERED GLASS

P1 - PAINT SHERWIN WILLIAMS - SW XXXX P2 - PAINT SHERWIN WILLIAMS - SW XXXX

CL1 - BRICK SEALANT

3D IMAGES OF ASSOCIATED BROADWAY BLOCK DEVELOPMENT 240 LONG BEACH BLVD