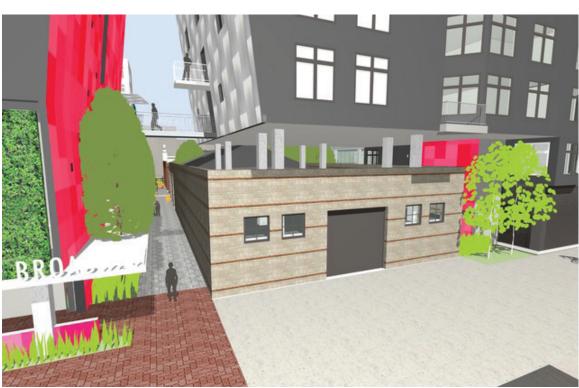

#### EXTERIOR FINISH

G1 - CLEAR TEMPERED GLASS

P1 - PAINT SHERWIN WILLIAMS - SW XXXX P2 - PAINT SHERWIN WILLIAMS - SW XXXX

CL1 - BRICK SEALANT

3D IMAGES OF ASSOCIATED BROADWAY BLOCK DEVELOPMENT 240 LONG BEACH BLVD