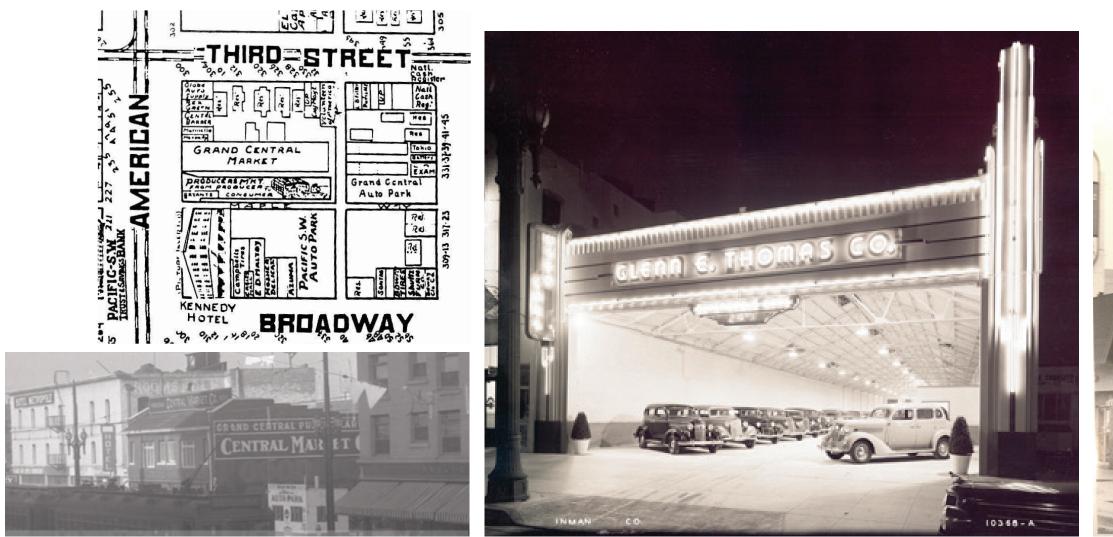

## SITE LOCATION 240 LONG BEACH BLVD

Grand Central Public Market S. Facade & Map Circa 1925 (Pre-earthquake)

Glenn E. Thomas Facade Circa 1936 (Post earthquake)

HISTORICAL IMAGES 240 LONG BEACH BLVD

Acres of Books Facade Circa 1982