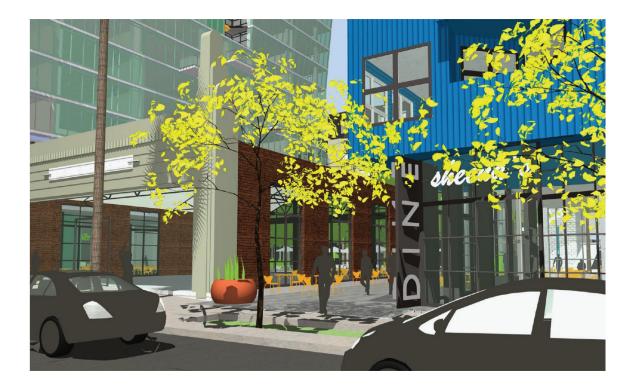

#### EXTERIOR FINISH

G1 - CLEAR TEMPERED GLASS

P1 - PAINT SHERWIN WILLIAMS - SW XXXX P2 - PAINT SHERWIN WILLIAMS - SW XXXX

CL1 - BRICK SEALANT

3D IMAGES OF ASSOCIATED BROADWAY BLOCK DEVELOPMENT 240 LONG BEACH BLVD