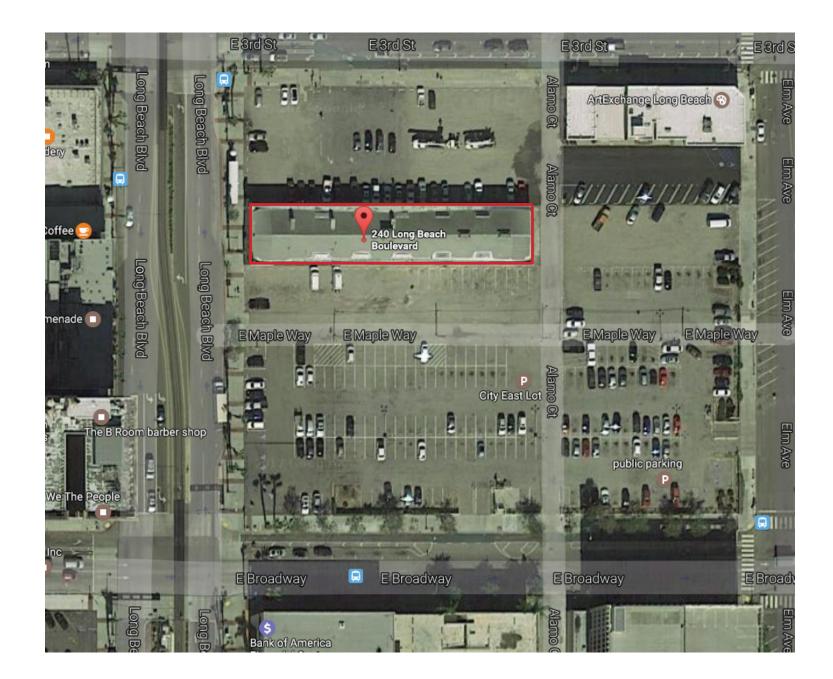

## SITE PLAN 240 LONG BEACH BLVD

ADJACENT DEVELOPMENT (NOT A PART OF THIS PROPOSAL)

| )          |  |
|------------|--|
| CTED       |  |
| IG<br>ATIO |  |
| MENT       |  |