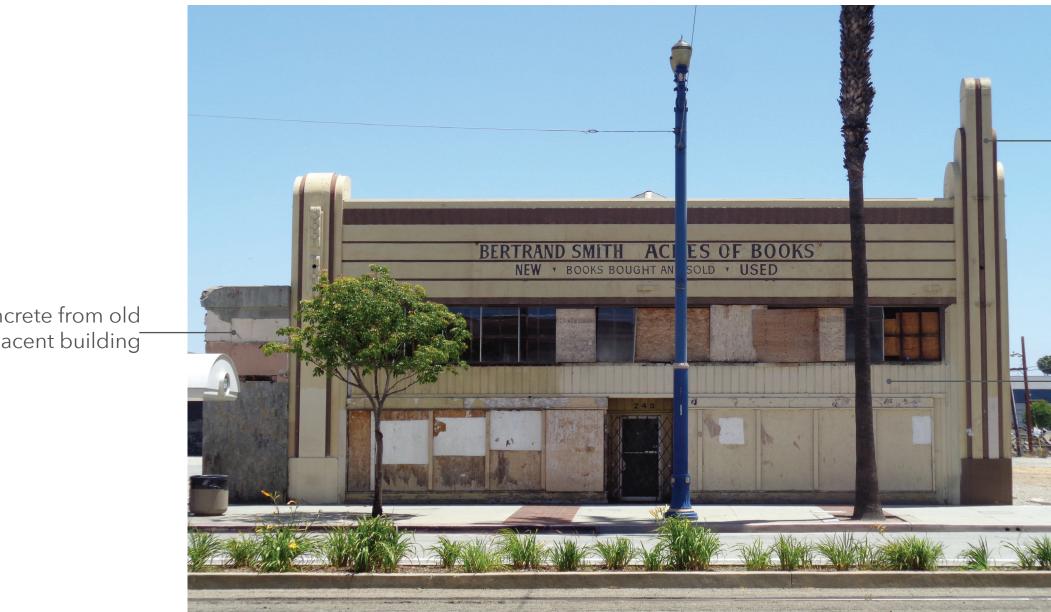

## SITE LOCATION 240 LONG BEACH BLVD

Grand Central Public Market S. Facade & Map Circa 1925 (Pre-earthquake)

Glenn E. Thomas Facade Circa 1936 (Post earthquake)

HISTORICAL IMAGES 240 LONG BEACH BLVD

Acres of Books Facade Circa 1982

Remove concrete from old adjacent building

EXISTING BUILDING RENOVATION 240 LONG BEACH BLVD