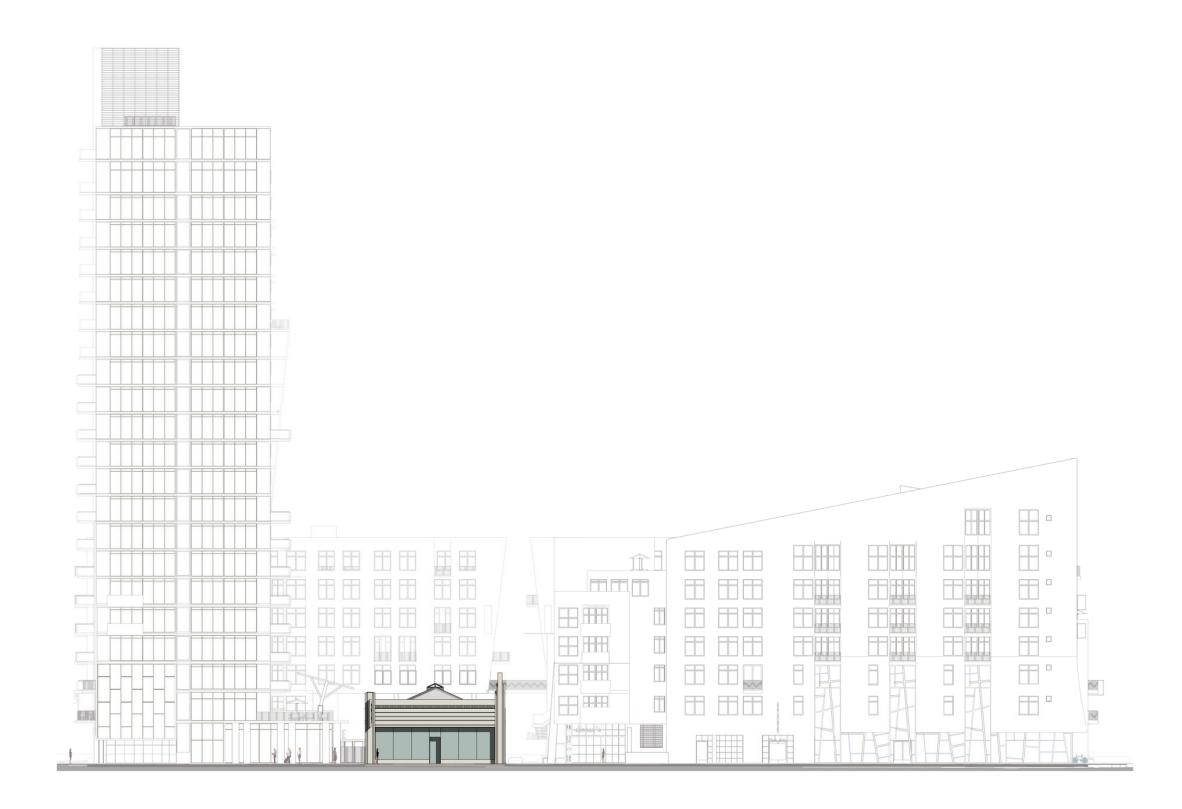

EVATIONS 240 LONG BEACH BLVD

#### KEYNOTES:

AE1 - EXISTING FRONT FACADE - RESTORE AS ORIGINAL AE2 - ROOF - NEW TO MATCH ORIGINAL DESIGN AE3 - SKYLIGHT - NEW TO MATCH ORIGINAL DESIGN AE4 - STEEL TRUSS TO BE RESTORED AE5 - STEEL I-BEAM AE6 - DOOR 1 AE7 - DOOR 2 AE8 - EXISTING WINDOW TO BE RESTORED AE9 - BRICK AE10 - EXISTING TRUSS - REMOVED AND RELOCATED AE11 - GUARDRAIL AE12 - STEEL COLUMN AE13 - POLISHED CMU W/ RED BRICK ACCENT AE14 - STOREFRONT AE15 - CONCRETE CURB (18") AE16 - BACK DOOR AE17 - DOOR TO TRASH ENCLOSURE AE18 - FRONT DOOR W/ STEEL FRAME ENCLOSURE

#### EXTERIOR FINISH

G1 - CLEAR TEMPERED GLASS

P1 - PAINT SHERWIN WILLIAMS - SW XXXX P2 - PAINT SHERWIN WILLIAMS - SW XXXX

CL1 - BRICK SEALANT











3D IMAGES OF ASSOCIATED BROADWAY BLOCK DEVELOPMENT 240 LONG BEACH BLVD





## WEST ELEVATION 240 LONG BEACH BLVD