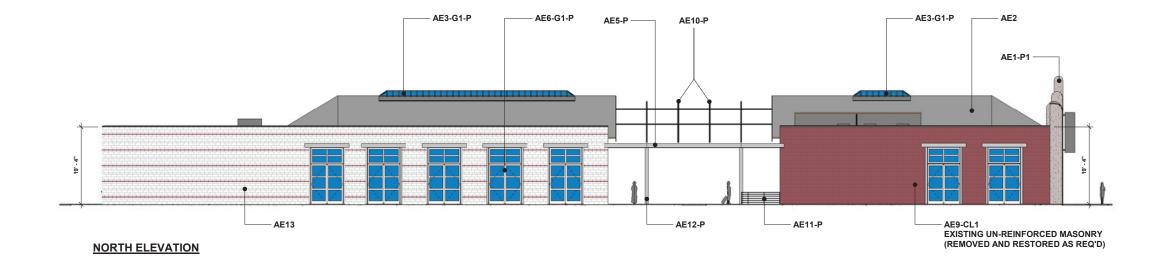

## ELEVATIONS 1 240 LONG BEACH BLVD

KEYNOTES:

- AE1 EXISTING FRONT FACADE RESTORE AS ORIGINAL
- AE2 ROOF NEW TO MATCH ORIGINAL DESIGN
- AE3 SKYLIGHT NEW TO MATCH ORIGINAL DESIGN
- AE4 STEEL TRUSS TO BE RESTORED
- AE5 STEEL I-BEAM
- AE6 DOOR 1
- AE7 DOOR 2
- AE8 EXISTING WINDOW TO BE RESTORED
- AE9 BRICK
- AE10 EXISTING TRUSS REMOVED AND RELOCATED
- AE11 GUARDRAIL
- AE12 STEEL COLUMN
- AE13 POLISHED CMU W/ RED BRICK ACCENT
- AE14 STOREFRONT
- AE15 CONCRETE CURB (18")
- AE16 BACK DOOR
- AE17 DOOR TO TRASH ENCLOSURE
- AE18 FRONT DOOR W/ STEEL FRAME ENCLOSURE

#### EXTERIOR FINISH

- G1 CLEAR TEMPERED GLASS
- P1 PAINT SHERWIN WILLIAMS SW XXXX
- P2 PAINT SHERWIN WILLIAMS SW XXXX

CL1 - BRICK SEALANT

## ELEVATIONS 2 240 LONG BEACH BLVD

AE1 - EXISTING FRONT FACADE - RESTORE AS ORIGINAL

AE2 - ROOF - NEW TO MATCH ORIGINAL DESIGN

AE3 - SKYLIGHT - NEW TO MATCH ORIGINAL DESIGN

AE4 - STEEL TRUSS TO BE RESTORED

AE8 - EXISTING WINDOW TO BE RESTORED

AE10 - EXISTING TRUSS - REMOVED AND RELOCATED

AE13 - POLISHED CMU W/ RED BRICK ACCENT

AE18 - FRONT DOOR W/ STEEL FRAME ENCLOSURE

P1 - PAINT SHERWIN WILLIAMS - SW 7021 SIMPLE WHITE