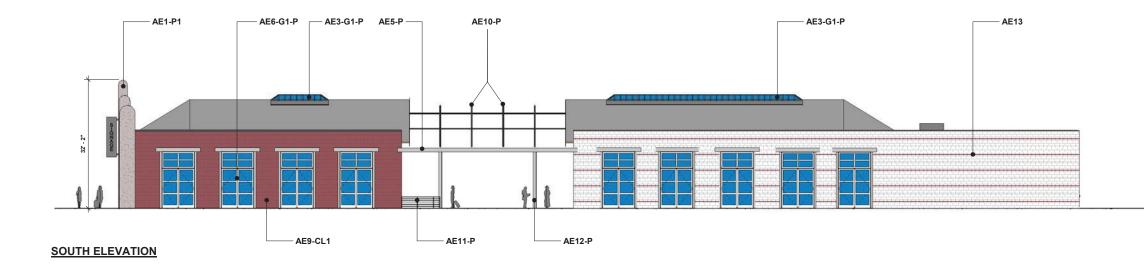

## ELEVATIONS 2 240 LONG BEACH BLVD

AE1 - EXISTING FRONT FACADE - RESTORE AS ORIGINAL

AE2 - ROOF - NEW TO MATCH ORIGINAL DESIGN

AE3 - SKYLIGHT - NEW TO MATCH ORIGINAL DESIGN

AE4 - STEEL TRUSS TO BE RESTORED

AE8 - EXISTING WINDOW TO BE RESTORED

AE10 - EXISTING TRUSS - REMOVED AND RELOCATED

AE13 - POLISHED CMU W/ RED BRICK ACCENT

AE18 - FRONT DOOR W/ STEEL FRAME ENCLOSURE

P1 - PAINT SHERWIN WILLIAMS - SW 7021 SIMPLE WHITE