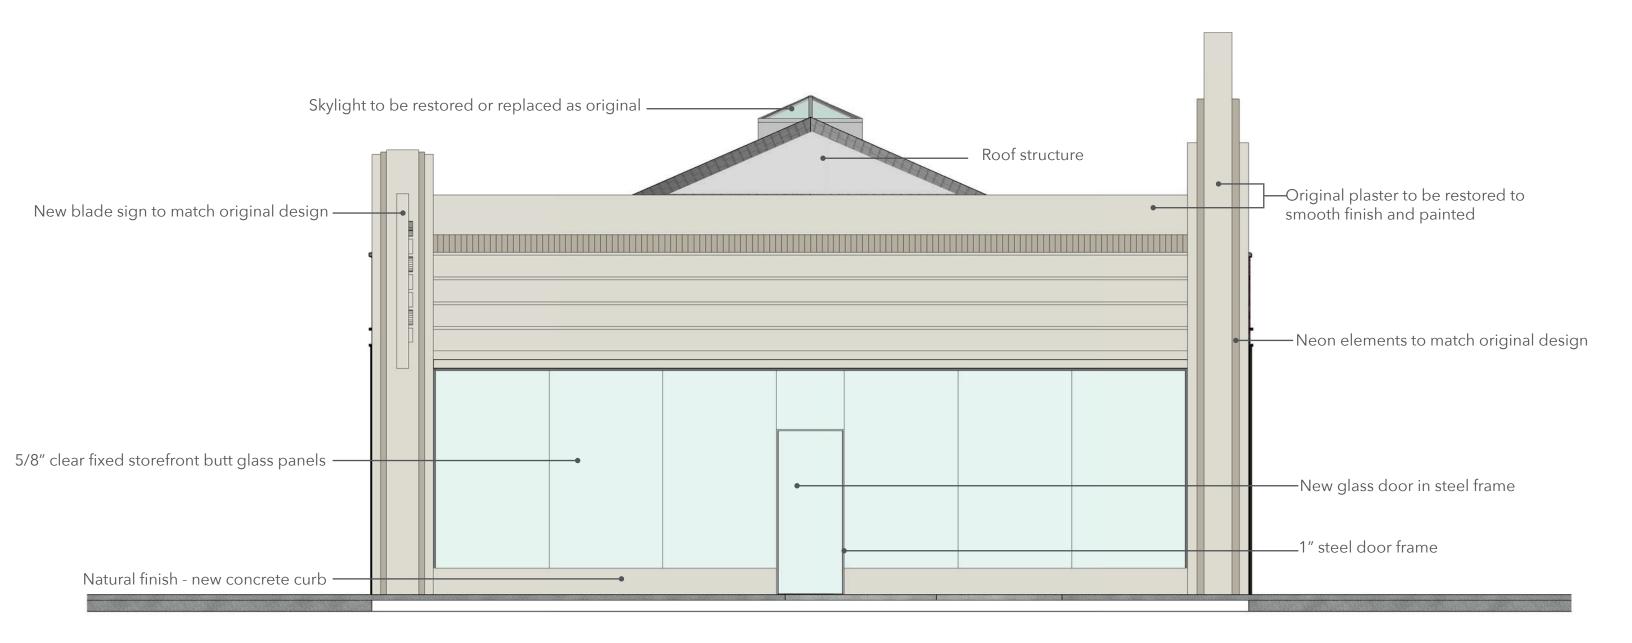

### FRONT ELEVATION

## ELEVATIONS 1 240 LONG BEACH BLVD

KEYNOTES:

- AE1 EXISTING FRONT FACADE RESTORE AS ORIGINAL
- AE2 ROOF NEW TO MATCH ORIGINAL DESIGN
- AE3 SKYLIGHT NEW TO MATCH ORIGINAL DESIGN
- AE4 STEEL TRUSS TO BE RESTORED
- AE5 STEEL I-BEAM
- AE6 DOOR 1
- AE7 DOOR 2
- AE8 EXISTING WINDOW TO BE RESTORED
- AE9 BRICK
- AE10 EXISTING TRUSS REMOVED AND RELOCATED
- AE11 GUARDRAIL
- AE12 STEEL COLUMN
- AE13 POLISHED CMU W/ RED BRICK ACCENT
- AE14 STOREFRONT
- AE15 CONCRETE CURB (18")
- AE16 BACK DOOR
- AE17 DOOR TO TRASH ENCLOSURE
- AE18 FRONT DOOR W/ STEEL FRAME ENCLOSURE

#### EXTERIOR FINISH

- G1 CLEAR TEMPERED GLASS
- P1 PAINT SHERWIN WILLIAMS SW XXXX
- P2 PAINT SHERWIN WILLIAMS SW XXXX

CL1 - BRICK SEALANT