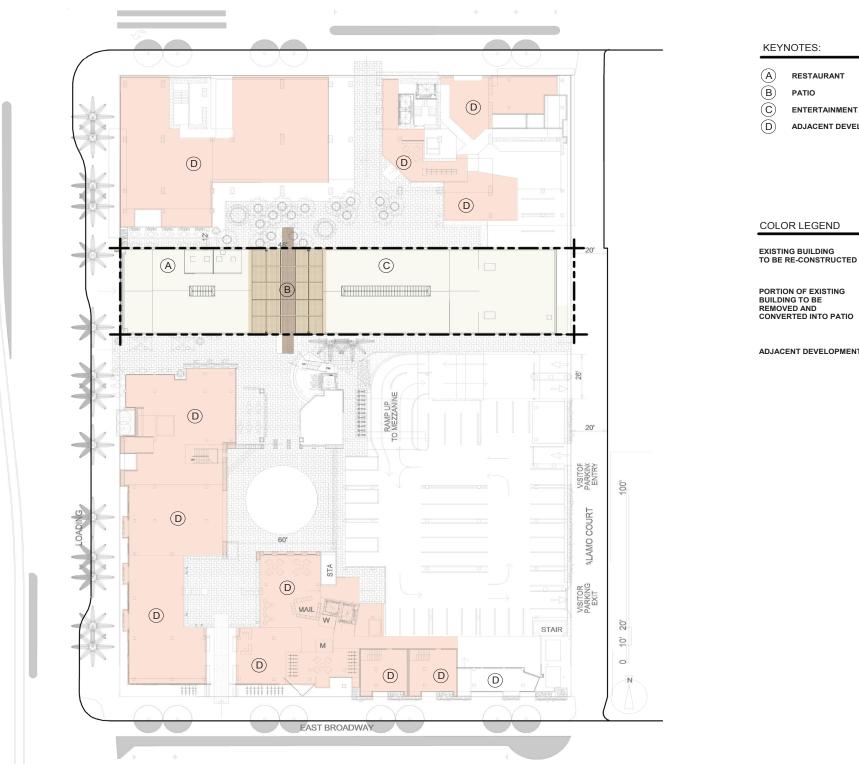

## SITE PLAN 240 LONG BEACH BLVD

ADJACENT DEVELOPMENT (NOT A PART OF THIS PROPOSAL)

| )          |  |
|------------|--|
| CTED       |  |
| IG<br>ATIO |  |
| MENT       |  |

# COLOR LEGEND EXISTING BUILDING TO BE RE-CONSTRUCTED PORTION OF EXISTING BUILDING TO BE REMOVED AND CONVERTED INTO PATIO

#### KEYNOTES:

- 1 KITCHEN
- DINING AREA
- 3 PATIO
- (4) ENTERTAINMENT/BREWERY

# COLOR LEGEND EXISTING BUILDING TO BE RE-CONSTRUCTED PORTION OF EXISTING BUILDING TO BE REMOVED AND CONVERTED INTO PATIO MEZZANINE LEVEL

#### KEYNOTES:

(4)

1KITCHEN2DINING AREA3PATIO

ENTERTAINMENT

B0'-10 1/2"

MEZZANINE FLOOR PLAN 240 LONG BEACH BLVD

#### COLOR LEGEND