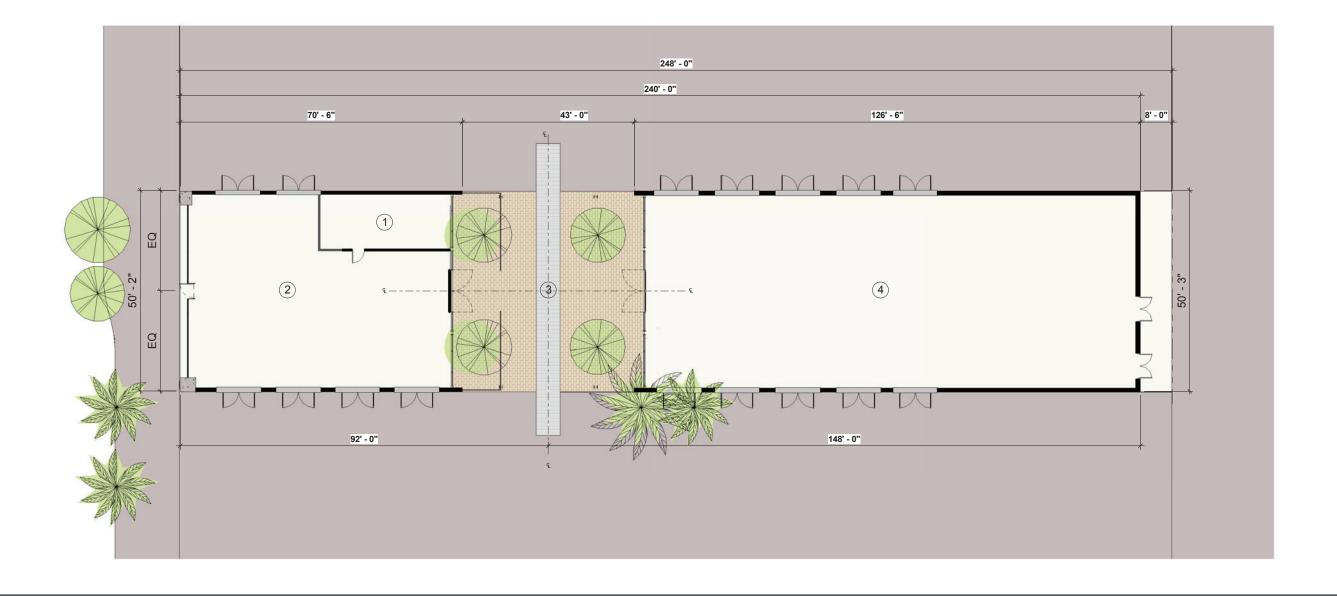

## SITE PLAN 240 LONG BEACH BLVD

ADJACENT DEVELOPMENT (NOT A PART OF THIS PROPOSAL)

| )          |  |
|------------|--|
| CTED       |  |
| IG<br>ATIO |  |
| MENT       |  |

# COLOR LEGEND EXISTING BUILDING TO BE RE-CONSTRUCTED PORTION OF EXISTING BUILDING TO BE REMOVED AND CONVERTED INTO PATIO

#### KEYNOTES:

- 1 KITCHEN
- DINING AREA
- 3 PATIO
- (4) ENTERTAINMENT/BREWERY