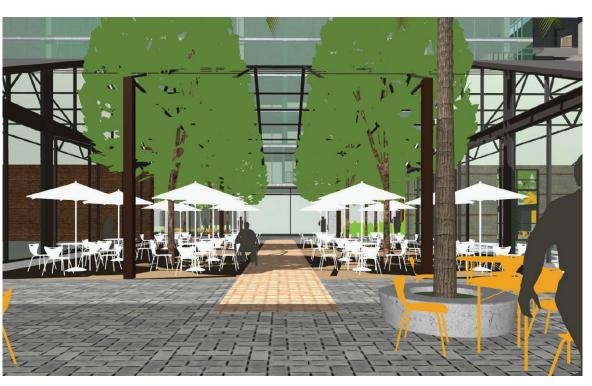

#### EXTERIOR FINISH

G1 - CLEAR TEMPERED GLASS

P1 - PAINT SHERWIN WILLIAMS - SW XXXX P2 - PAINT SHERWIN WILLIAMS - SW XXXX

CL1 - BRICK SEALANT

3D IMAGES OF ASSOCIATED BROADWAY BLOCK DEVELOPMENT 240 LONG BEACH BLVD