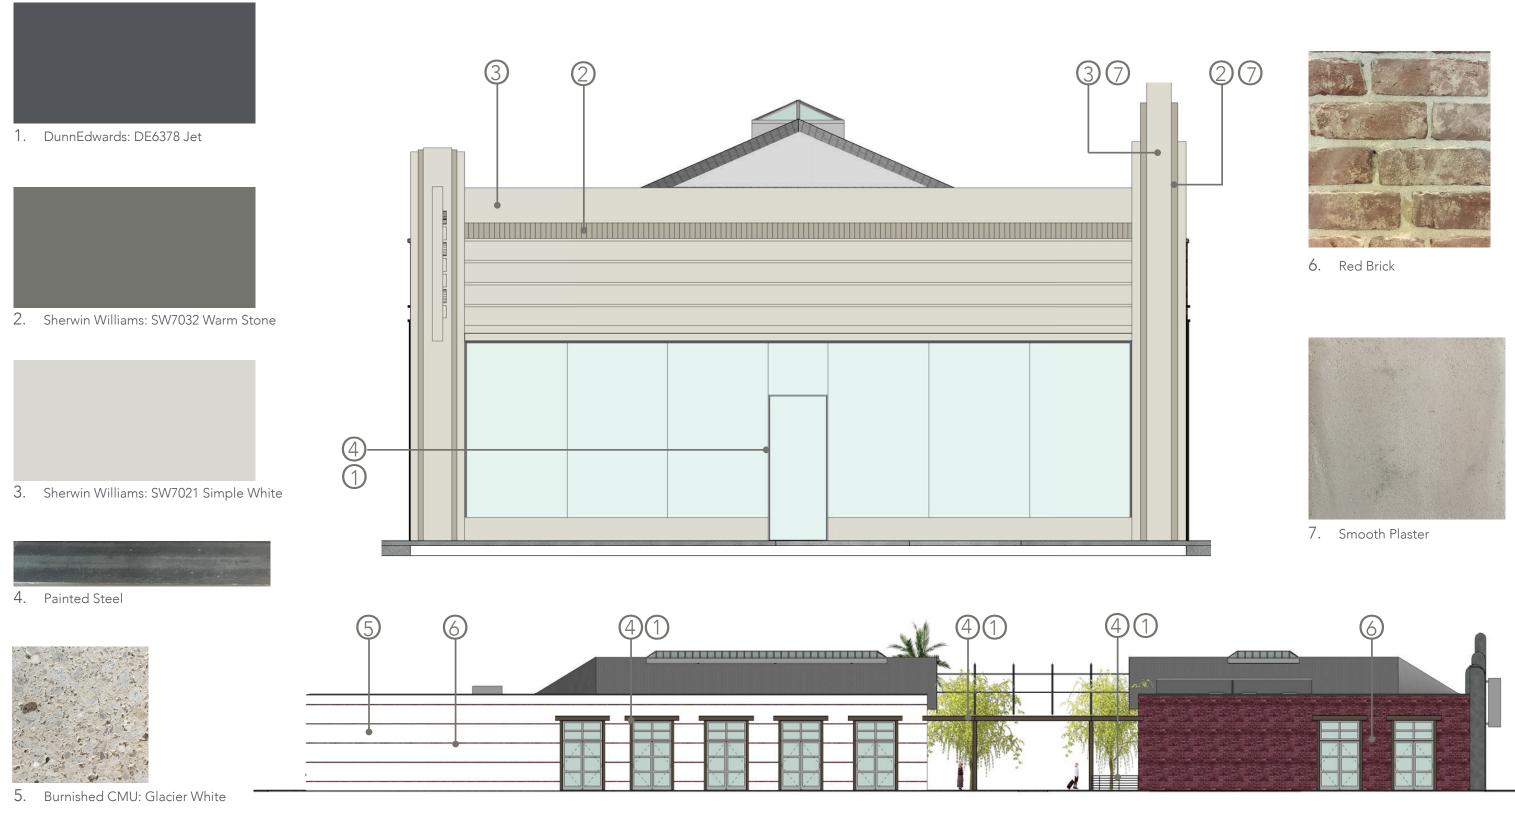

## ELEVATIONS 1 240 LONG BEACH BLVD

KEYNOTES:

- AE1 EXISTING FRONT FACADE RESTORE AS ORIGINAL
- AE2 ROOF NEW TO MATCH ORIGINAL DESIGN
- AE3 SKYLIGHT NEW TO MATCH ORIGINAL DESIGN
- AE4 STEEL TRUSS TO BE RESTORED
- AE5 STEEL I-BEAM
- AE6 DOOR 1
- AE7 DOOR 2
- AE8 EXISTING WINDOW TO BE RESTORED
- AE9 BRICK
- AE10 EXISTING TRUSS REMOVED AND RELOCATED
- AE11 GUARDRAIL
- AE12 STEEL COLUMN
- AE13 POLISHED CMU W/ RED BRICK ACCENT
- AE14 STOREFRONT
- AE15 CONCRETE CURB (18")
- AE16 BACK DOOR
- AE17 DOOR TO TRASH ENCLOSURE
- AE18 FRONT DOOR W/ STEEL FRAME ENCLOSURE

#### EXTERIOR FINISH

- G1 CLEAR TEMPERED GLASS
- P1 PAINT SHERWIN WILLIAMS SW XXXX
- P2 PAINT SHERWIN WILLIAMS SW XXXX

CL1 - BRICK SEALANT

## ELEVATIONS 2 240 LONG BEACH BLVD

AE1 - EXISTING FRONT FACADE - RESTORE AS ORIGINAL

AE2 - ROOF - NEW TO MATCH ORIGINAL DESIGN

AE3 - SKYLIGHT - NEW TO MATCH ORIGINAL DESIGN

AE4 - STEEL TRUSS TO BE RESTORED

AE8 - EXISTING WINDOW TO BE RESTORED

AE10 - EXISTING TRUSS - REMOVED AND RELOCATED

AE13 - POLISHED CMU W/ RED BRICK ACCENT

AE18 - FRONT DOOR W/ STEEL FRAME ENCLOSURE

P1 - PAINT SHERWIN WILLIAMS - SW 7021 SIMPLE WHITE

# PATIO ELEVATIONS 240 LONG BEACH BLVD

#### KEYNOTES:

AE1 - EXISTING FRONT FACADE - RESTORE AS ORIGINAL AE2 - ROOF - NEW TO MATCH ORIGINAL DESIGN AE3 - SKYLIGHT - NEW TO MATCH ORIGINAL DESIGN AE4 - STEEL TRUSS TO BE RESTORED AE5 - STEEL I-BEAM AE6 - DOOR 1 AE7 - DOOR 2 AE8 - EXISTING WINDOW TO BE RESTORED AE9 - BRICK AE10 - EXISTING TRUSS - REMOVED AND RELOCATED AE11 - GUARDRAIL AE12 - STEEL COLUMN AE13 - POLISHED CMU W/ RED BRICK ACCENT AE14 - STOREFRONT AE15 - CONCRETE CURB (18") AE16 - BACK DOOR AE17 - DOOR TO TRASH ENCLOSURE AE18 - FRONT DOOR W/ STEEL FRAME ENCLOSURE

#### EXTERIOR FINISH

G1 - CLEAR TEMPERED GLASS

P1 - PAINT SHERWIN WILLIAMS - SW XXXX P2 - PAINT SHERWIN WILLIAMS - SW XXXX

CL1 - BRICK SEALANT

3D IMAGES OF ASSOCIATED BROADWAY BLOCK DEVELOPMENT 240 LONG BEACH BLVD