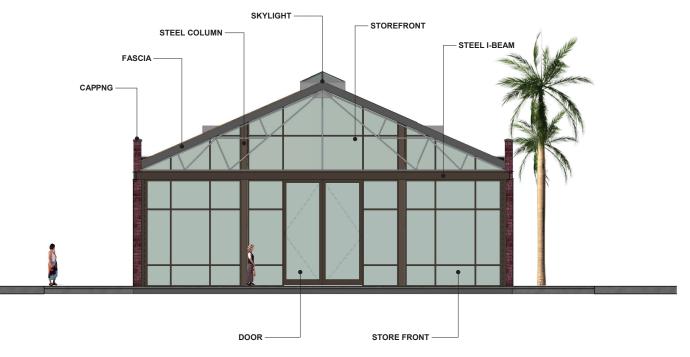

### FRONT ELEVATION

## ELEVATIONS 1 240 LONG BEACH BLVD

KEYNOTES:

- AE1 EXISTING FRONT FACADE RESTORE AS ORIGINAL
- AE2 ROOF NEW TO MATCH ORIGINAL DESIGN
- AE3 SKYLIGHT NEW TO MATCH ORIGINAL DESIGN
- AE4 STEEL TRUSS TO BE RESTORED
- AE5 STEEL I-BEAM
- AE6 DOOR 1
- AE7 DOOR 2
- AE8 EXISTING WINDOW TO BE RESTORED
- AE9 BRICK
- AE10 EXISTING TRUSS REMOVED AND RELOCATED
- AE11 GUARDRAIL
- AE12 STEEL COLUMN
- AE13 POLISHED CMU W/ RED BRICK ACCENT
- AE14 STOREFRONT
- AE15 CONCRETE CURB (18")
- AE16 BACK DOOR
- AE17 DOOR TO TRASH ENCLOSURE
- AE18 FRONT DOOR W/ STEEL FRAME ENCLOSURE

#### EXTERIOR FINISH

- G1 CLEAR TEMPERED GLASS
- P1 PAINT SHERWIN WILLIAMS SW XXXX
- P2 PAINT SHERWIN WILLIAMS SW XXXX

CL1 - BRICK SEALANT