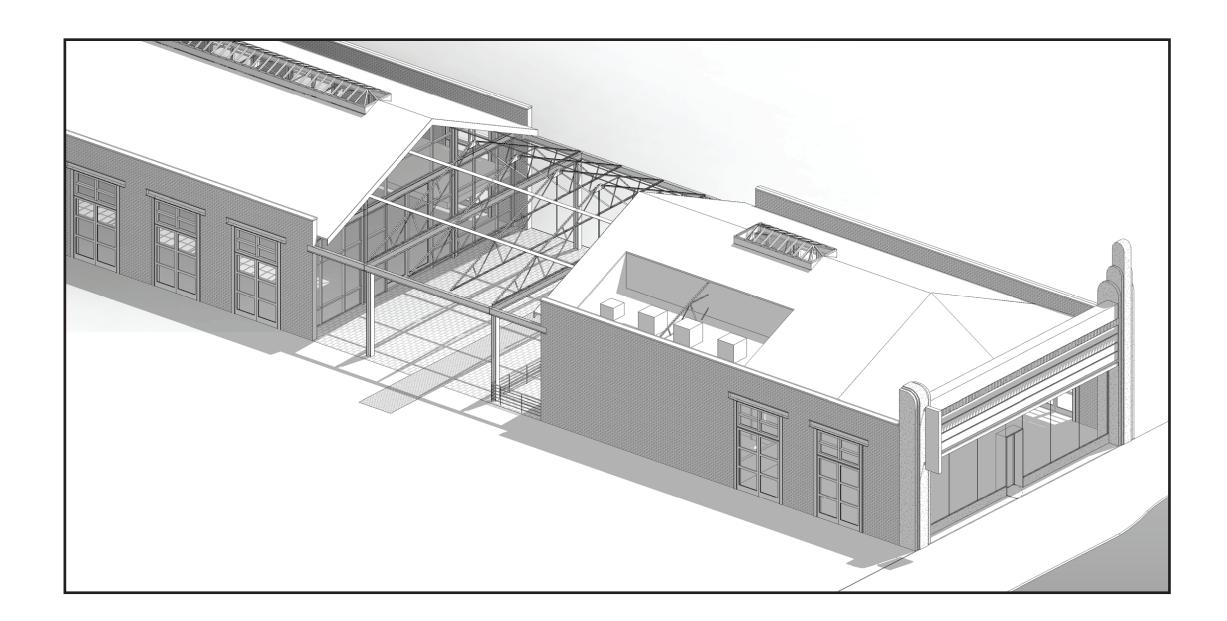

#### EXTERIOR FINISH

G1 - CLEAR TEMPERED GLASS

P1 - PAINT SHERWIN WILLIAMS - SW XXXX P2 - PAINT SHERWIN WILLIAMS - SW XXXX

CL1 - BRICK SEALANT

3D IMAGES OF ASSOCIATED BROADWAY BLOCK DEVELOPMENT 240 LONG BEACH BLVD