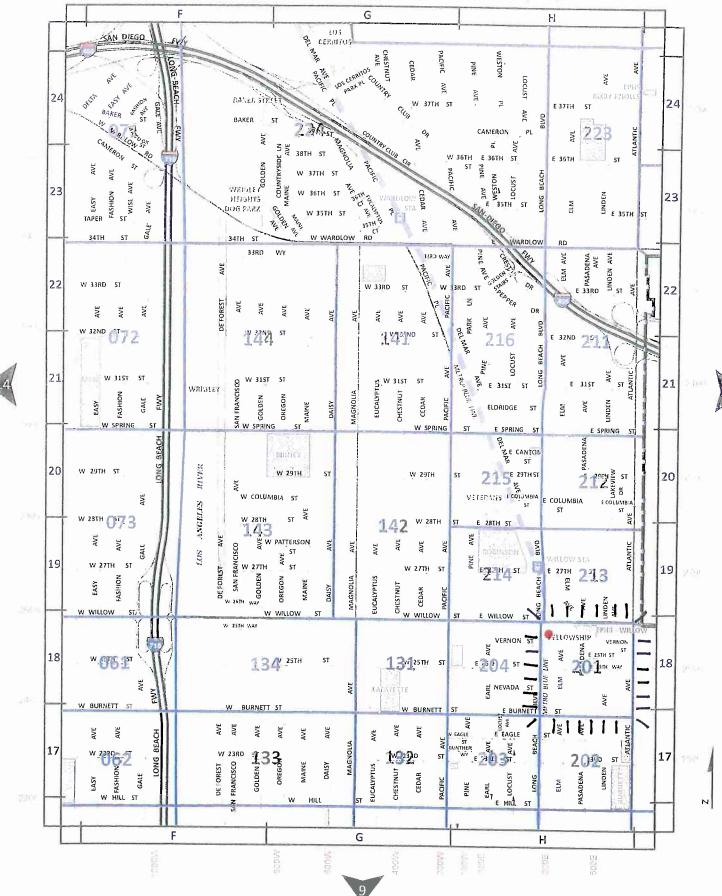

Basis for possible protest: School within 600 feet.

| PUBLIC CONVENIENCE DETERMINATION:                           |                                                                                                                                         | A determination by the City of public convenience and necessity <b>is not</b> required for this application. |
|-------------------------------------------------------------|-----------------------------------------------------------------------------------------------------------------------------------------|--------------------------------------------------------------------------------------------------------------|
| Census Tract:                                               | 5732.01                                                                                                                                 |                                                                                                              |
| Boundaries:                                                 | Willow Street to the North<br>Hill Street to the South<br>Martin Luther King Jr. Avenue to the East<br>Long Beach Boulevard to the West |                                                                                                              |
| Number of licenses allowed:<br>Number of licenses existing: | 4<br>0                                                                                                                                  |                                                                                                              |
| Police Reporting District:                                  | 107                                                                                                                                     |                                                                                                              |
| Boundaries:                                                 | Burnett Stre<br>Atlantic Ave                                                                                                            | et to the North<br>et to the South<br>nue to the East<br>Boulevard to the West                               |

Reported crimes in this district for ABC purposes are 107. Crime in a reporting district must be at least 138 to qualify for a high crime protest.

| Type of business:       | A restaurant.     |
|-------------------------|-------------------|
| Last day to request     |                   |
| conditions and protest: | November 11, 2017 |

# CHURCHES, SCHOOLS, PARKS, HOSPITALS AND PLAYGROUNDS WITHIN 600 FEET

Opportunities for Learning Public Charter School

400 East Willow Street

JJA:jja CFSmemo.Gus'sFriedChicken

PAGE 15