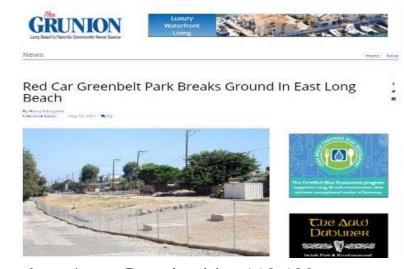

# Groundbreaking: Red Car Greenway (P.E. Right-of-Way)

#### Groundbreaking: Red Car Greenway (P.E. Right-of-Way)

Digital Reach: 574,000

Avg. Issue Readership: 112,493 Monthly Digital Readership: 90,589

These beautiful Long Beach Parks, Recreation & Marine playgrounds will be coming to Jackson, Los Cerritos, Veterans, Whaley, and Drake Parks soon, thanks to #MeasureA funds. #YourLBFundsatWork #ParksMakeLifeBetter