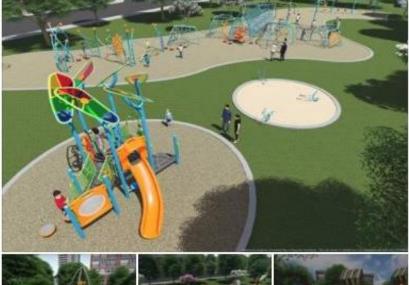

# Reveal Houghton Park Rendering

#### Groundbreaking: Red Car Greenway (P.E. Right-of-Way)

Digital Reach: 574,000

Avg. Issue Readership: 112,493 Monthly Digital Readership: 90,589

These beautiful Long Beach Parks, Recreation & Marine playgrounds will be coming to Jackson, Los Cerritos, Veterans, Whaley, and Drake Parks soon, thanks to #MeasureA funds. #YourLBFundsatWork #ParksMakeLifeBetter