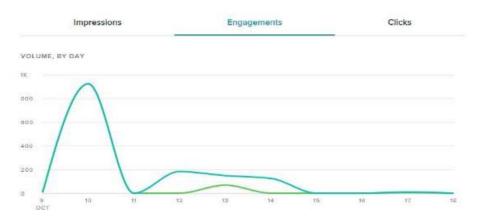

#### Website Analytics 1/1/17 - 9/30/17

| Total Page Visits | Ave. Visits Per Month | Ave. Length of Time on Site |
|-------------------|-----------------------|-----------------------------|
| 5397              | 600                   | 3.21                        |

Highest Performing Months: April (721), May (921), August (1153)