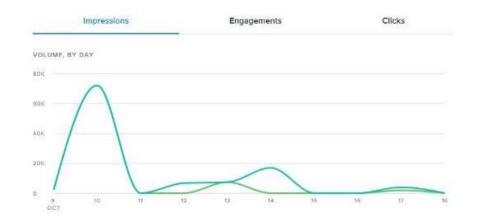

#### Website Analytics 1/1/17 - 9/30/17

| Total Page Visits | Ave. Visits Per Month | Ave. Length of Time on Site |
|-------------------|-----------------------|-----------------------------|
| 5397              | 600                   | 3.21                        |

Highest Performing Months: April (721), May (921), August (1153)