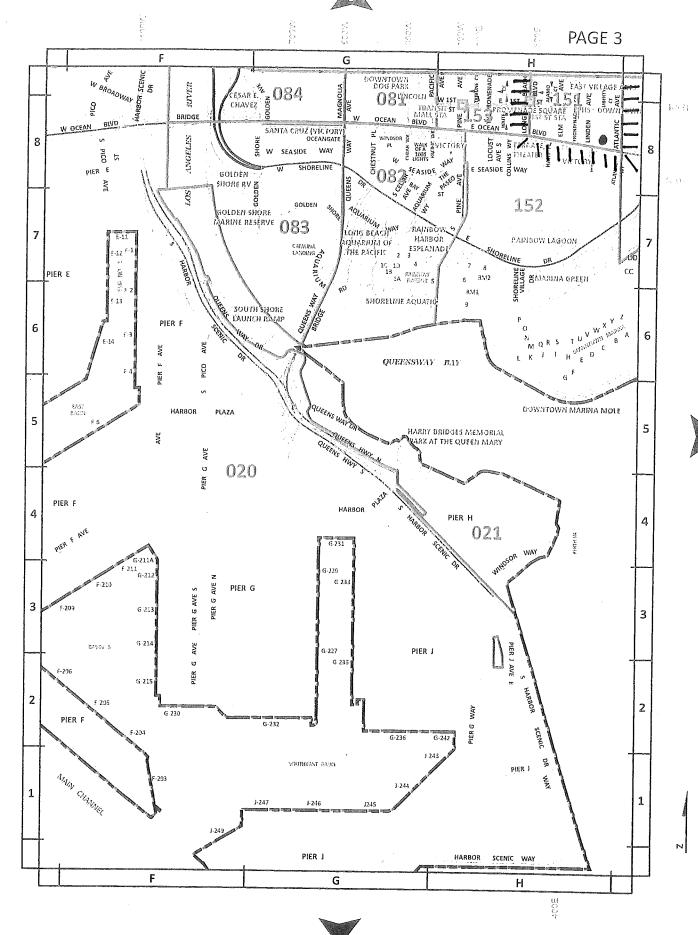

| Council District:                                                                        | 2                                                                                                           |                                                                                                                                     |                                                                                                              |  |
|------------------------------------------------------------------------------------------|-------------------------------------------------------------------------------------------------------------|-------------------------------------------------------------------------------------------------------------------------------------|--------------------------------------------------------------------------------------------------------------|--|
| Applicant:<br>DBA:<br>Address:                                                           | Phatreeya, LLC<br>Naree Thai<br>555 East Ocean Boul                                                         |                                                                                                                                     | oulevard, Suite 101                                                                                          |  |
| Type of Application:                                                                     | A premise to premise and person to person transfer of an On-Sale<br>General bona fide eating place license. |                                                                                                                                     |                                                                                                              |  |
| Bases for possible protest: High Crime.<br>Over Concentration.<br>Park within 600 feet.  |                                                                                                             |                                                                                                                                     |                                                                                                              |  |
| PUBLIC CONVENIENCE                                                                       | DETEI                                                                                                       | RMINATION:                                                                                                                          | A determination by the City of public convenience and necessity <b>is not</b> required for this application. |  |
| Census Tract:                                                                            |                                                                                                             | 5760.01                                                                                                                             |                                                                                                              |  |
| Boundaries:                                                                              |                                                                                                             | Broadway to the North<br>Queensway Bay to the South<br>Alamitos Avenue/Shoreline Drive to the East<br>Los Angeles River to the West |                                                                                                              |  |
| Number of licenses allowed:<br>Number of licenses existing:                              |                                                                                                             | 4<br>79                                                                                                                             |                                                                                                              |  |
| Police Reporting District:                                                               |                                                                                                             | 151                                                                                                                                 |                                                                                                              |  |
| Boundaries:                                                                              |                                                                                                             | Broadway to the North<br>Ocean Boulevard to the South<br>Atlantic Avenue to the East<br>Long Beach Boulevard to the West            |                                                                                                              |  |
| Panartad arimas in this district for ARC purpases are 102. Crime in a reporting district |                                                                                                             |                                                                                                                                     |                                                                                                              |  |

Reported crimes in this district for ABC purposes are 192. Crime in a reporting district must be at least 138 to qualify for a high crime protest.

| Type of business:       | A restaurant.    |  |
|-------------------------|------------------|--|
| Last day to request     |                  |  |
| conditions and protest: | November 3, 2017 |  |

# CHURCHES, SCHOOLS, PARKS, HOSPITALS AND PLAYGROUNDS WITHIN 600 FEET

Victory Park 448 East Ocean Boulevard

JJA:jja CFSmemoNareeThai

 $\mathbf{\nabla}$ 