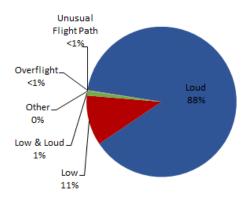

#### **Complaints by Concern**

| Complaints by Zip Code <sup>1</sup> |            |       |  |  |  |  |
|-------------------------------------|------------|-------|--|--|--|--|
| Zip Code                            | Complaints | Units |  |  |  |  |
| 90278                               | 2          | 1     |  |  |  |  |
| 90501                               | 1          | 1     |  |  |  |  |
| 90630                               | 1          | 1     |  |  |  |  |
| 90712                               | 1          | 1     |  |  |  |  |
| 90713                               | 4          | 1     |  |  |  |  |
| 90740                               | 1          | 1     |  |  |  |  |
| 90755                               | 5          | 3     |  |  |  |  |
| 90805                               | 28         | 1     |  |  |  |  |
| 90807                               | 43         | 21    |  |  |  |  |
| 90808                               | 15         | 11    |  |  |  |  |
| 90814                               | 1          | 1     |  |  |  |  |
| 90815                               | 1          | 1     |  |  |  |  |
| 92612                               | 47         | 1     |  |  |  |  |
| 92626                               | 952        | 4     |  |  |  |  |
| 92648                               | 292        | 4     |  |  |  |  |
| 92649                               | 315        | 4     |  |  |  |  |
| 92677                               | 8          | 4     |  |  |  |  |
| Not Reported                        | 2          | 2     |  |  |  |  |
| <b>Grand Total</b>                  | 1,719      | 63    |  |  |  |  |