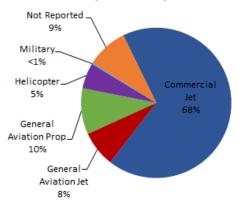

30  | A320       | 96  | 79.0  | VIO + Alt Enf |

#### **AIRCRAFT NOISE VIOLATORS April 2017** A/D OWNERNAME DATE TIME RWY A/C TYPE **SEL** LIMIT **STATUS Aviation Consultants Inc** 4/26/2017 23:09:10 Α 30 BE36 84 79.0 VIO MLW Aviation LLC 4/27/2017 23:32:34 D 30 B752 90 79.0 VIO VIO Costco Wholesale Corp. 4/28/2017 0:20:40 GLF5 79.0 Α 30 89 JetBlue Airways Corporation 4/29/2017 23:21:52 30 A320 93 79.0 VIO + Alt Enf Α

#### **DEFINITIONS:**

A/C Type — Aircraft Type RWY — Runway

A/D/G — Arrival / Departure / Ground Operation SEL — SENEL — Single Event Noise Exposure Level (dBA)

 $\begin{tabular}{ll} {\bf ALT~ENF} & --- {\bf Alternative~Enforcement} & {\bf VIO} & --- {\bf Violation} \\ \end{tabular}$ 

### LGB AIRCRAFT NOISE COMPLAINTS April 2017

#### **Complaints by Aircraft Types**



#### **Complaints by Concern**



| Complaints by Zip Code <sup>1</sup> |            |       |  |  |  |  |
|-------------------------------------|------------|-------|--|--|--|--|
| Zip Code                            | Complaints | Units |  |  |  |  |
| 90278                               | 2          | 1     |  |  |  |  |
| 90501                               | 1          | 1     |  |  |  |  |
| 90630                               | 1          | 1     |  |  |  |  |
| 90712                               | 1          | 1     |  |  |  |  |
| 90713                               | 4          | 1     |  |  |  |  |
| 90740                               | 1          | 1     |  |  |  |  |
| 90755                               | 5          | 3     |  |  |  |  |
| 90805