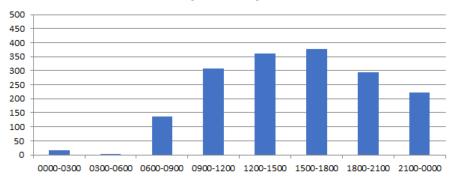

#### **Complaints by Time**

 $<sup>^{\</sup>rm 2}$  These data reflect helicopter noise complaints submitted directly to FAA.