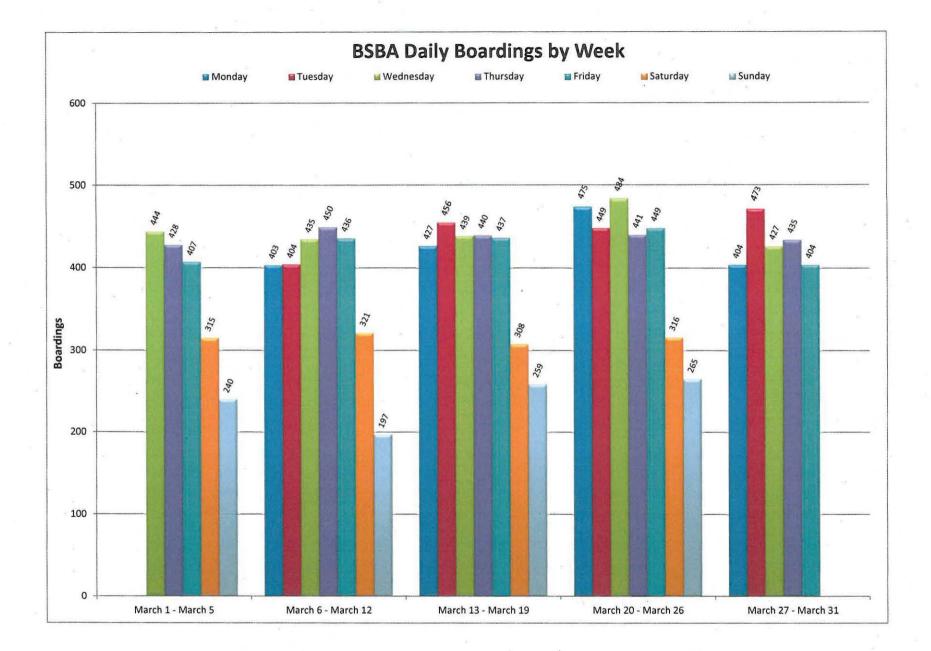

## **BSBA REPORT**

March 01, 2017 - March 31, 2017

|                                 | Boardings | Unique Riders |
|---------------------------------|-----------|---------------|
| March 01, 2017 - March 31, 2017 | 12,268    | 420           |
|                                 | Boardings | Unique Riders |
| -                               |           |               |
| March 1, 2017                   | 444       | 195           |
| March 2, 2017                   | 428       | 186           |
| March 3, 2017                   | 407       | 184           |
| March 4, 2017                   | 315       | 146           |
| March 5, 2017                   | 240       | 125           |
| Weekly Total                    | 1,834     | 318           |

|                | Boardings | Unique Riders |
|----------------|-----------|---------------|
| March 6, 2017  | 403       | 172           |
| March 7, 2017  | 404       | 178           |
| March 8, 2017  | 435       | 193           |
| March 9, 2017  | 450       | 188           |
| March 10, 2017 | 436       | 194           |
| March 11, 2017 | 321       | 159           |
| March 12, 2017 | 197       | 111           |
| Weekly Total   | 2,646     | 323           |

|                | Boardings | Unique Riders |
|----------------|-----------|---------------|
| March 13, 2017 | 427       | 186           |
| March 14, 2017 | 456       | 193           |
| March 15, 2017 | 439       | 191           |
| March 16, 2017 | 440       | 195           |
| March 17, 2017 | 437       | 202           |
| March 18, 2017 | 308       | 160           |
| March 19, 2017 | 259       | 129           |
| Weekly Total   | 2,766     | 319           |

|                  | Boardings | <b>Unique Riders</b> |
|------------------|-----------|----------------------|
| March 20, 2017   | 475       | 194                  |
| March 21, 2017   | 449       | 203                  |
| March 22, 2017   | 484       | 203                  |
| March 23, 2017   | 441       | 199                  |
| March 24, 2017   | 449       | 203                  |
| March 25, 2017 - | 316       | 156                  |
| March 26, 2017   | 265       | 141                  |
| Weekly Total     | 2,879     | 329                  |

|                | Boardings | Unique Riders |
|----------------|-----------|---------------|
| March 27, 2017 | 404       | 185           |
| March 28, 2017 | 473       | 208           |
| March 29, 2017 | 427       | 181           |
| March 30, 2017 | 435       | 193           |
| March 31, 2017 | 404       | 193           |
| Weekly Total   | 2,143     | 308           |