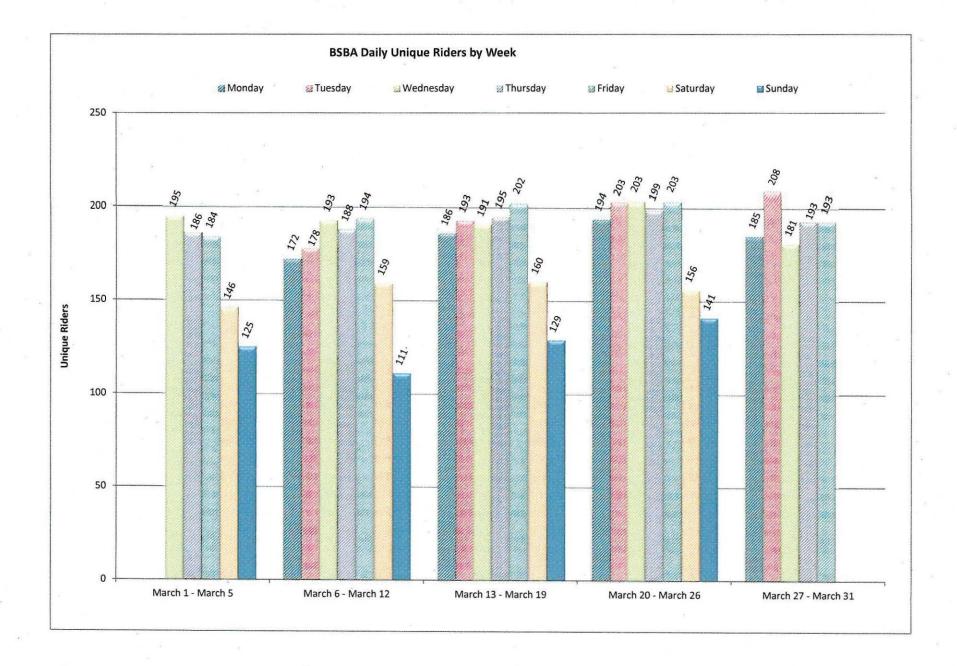

## **BSBA REPORT**

March 01, 2017 - March 31, 2017

|                                 | Boardings | Unique Riders |
|---------------------------------|-----------|---------------|
| March 01, 2017 - March 31, 2017 | 12,268    | 420           |
|                                 | Boardings | Unique Riders |
| -                               |           |               |
| March 1, 2017                   | 444       | 195           |
| March 2, 2017                   | 428       | 186           |
| March 3, 2017                   | 407       | 184           |
| March 4, 2017                   | 315       | 146           |
| March 5, 2017                   | 240       | 125           |
| Weekly Total                    | 1,834     | 318           |

|                | Boardings | Unique Riders |
|----------------|-----------|---------------|
| March 6, 2017  | 403       | 172           |
| March 7, 2017  | 404       | 178           |
| March 8, 2017  | 435       | 193           |
| March 9, 2017  | 450       | 188           |
| March 10, 2017 | 436       | 194           |
| March 11, 2017 | 321       | 159           |
| March 12, 2017 | 197       | 111           |
| Weekly Total   | 2,646     | 323           |

|                | Boardings | Unique Riders |
|----------------|-----------|---------------|
| March 13, 2017 | 427       | 186           |
| March 14, 2017 | 456       | 193           |
| March 15, 2017 | 439       | 191           |
| March 16, 2017 | 440       | 195           |
| March 17, 2017 | 437       | 202           |
| March 18, 2017 | 308       | 160           |
| March 19, 2017 | 259       | 129           |
| Weekly Total   | 2,766     | 319           |

|                  | Boardings | <b>Unique Riders</b> |
|------------------|-----------|----------------------|
| March 20, 2017   | 475       | 194                  |
| March 21, 2017   | 449       | 203                  |
| March 22, 2017   | 484       | 203                  |
| March 23, 2017   | 441       | 199                  |
| March 24, 2017   | 449       | 203                  |
| March 25, 2017 - | 316       | 156                  |
| March 26, 2017   | 265       | 141                  |
| Weekly Total     | 2,879     | 329                  |

|                | Boardings | Unique Riders |
|----------------|-----------|---------------|
| March 27, 2017 | 404       | 185           |
| March 28, 2017 | 473       | 208           |
| March 29, 2017 | 427       | 181           |
| March 30, 2017 | 435       | 193           |
| March 31, 2017 | 404       | 193           |
| Weekly Total   | 2,143     | 308           |