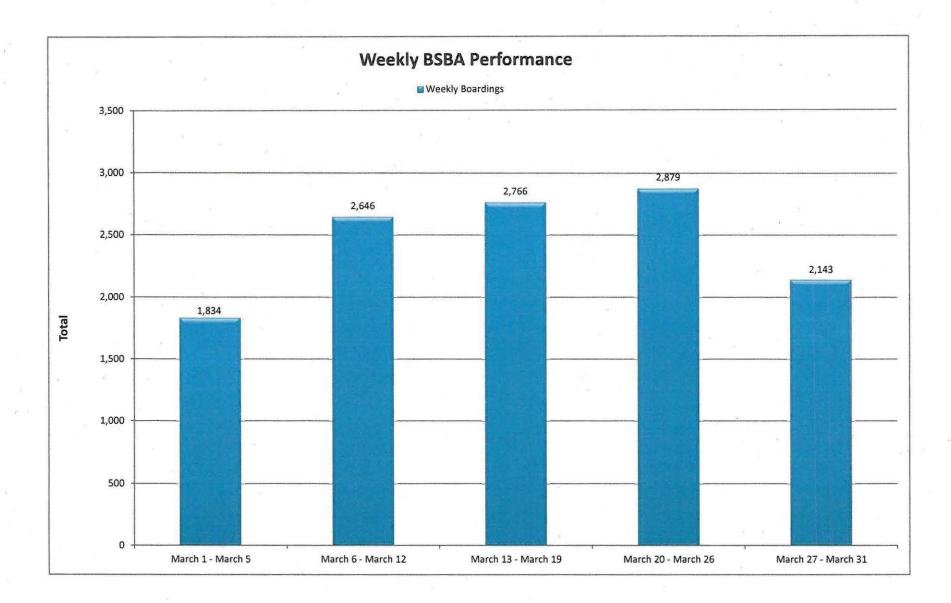

## **BSBA REPORT**

March 01, 2017 - March 31, 2017

|                                 | Boardings | Unique Riders |
|---------------------------------|-----------|---------------|
| March 01, 2017 - March 31, 2017 | 12,268    | 420           |
|                                 | Boardings | Unique Riders |
| -                               |           |               |
| March 1, 2017                   | 444       | 195           |
| March 2, 2017                   | 428       | 186           |
| March 3, 2017                   | 407       | 184           |
| March 4, 2017                   | 315       | 146           |
| March 5, 2017                   | 240       | 125           |
| Weekly Total                    | 1,834     | 318           |

|                | Boardings | Unique Riders |
|----------------|-----------|---------------|
| March 6, 2017  | 403       | 172           |
| March 7, 2017  | 404       | 178           |
| March 8, 2017  | 435       | 193           |
| March 9, 2017  | 450       | 188           |
| March 10, 2017 | 436       | 194           |
| March 11, 2017 | 321       | 159           |
| March 12, 2017 | 197       | 111           |
| Weekly Total   | 2,646     | 323           |

|                | Boardings | Unique Riders |
|----------------|-----------|---------------|
| March 13, 2017 | 427       | 186           |
| March 14, 2017 | 456       | 193           |
| March 15, 2017 | 439       | 191           |
| March 16, 2017 | 440       | 195           |
| March 17, 2017 | 437       | 202           |
| March 18, 2017 | 308       | 160           |
| March 19, 2017 | 259       | 129           |
| Weekly Total   | 2,766     | 319           |

|                  | Boardings | <b>Unique Riders</b> |
|------------------|-----------|----------------------|
| March 20, 2017   | 475       | 194                  |
| March 21, 2017   | 449       | 203                  |
| March 22, 2017   | 484       | 203                  |
| March 23, 2017   | 441       | 199                  |
| March 24, 2017   | 449       | 203                  |
| March 25, 2017 - | 316       | 156                  |
| March 26, 2017   | 265       | 141                  |
| Weekly Total     | 2,879     | 329                  |

|                | Boardings | Unique Riders |
|----------------|-----------|---------------|
| March 27, 2017 | 404       | 185           |
| March 28, 2017 | 473       | 208           |
| March 29, 2017 | 427       | 181           |
| March 30, 2017 | 435       | 193           |
| March 31, 2017 | 404       | 193           |
| Weekly Total   | 2,143     | 308           |