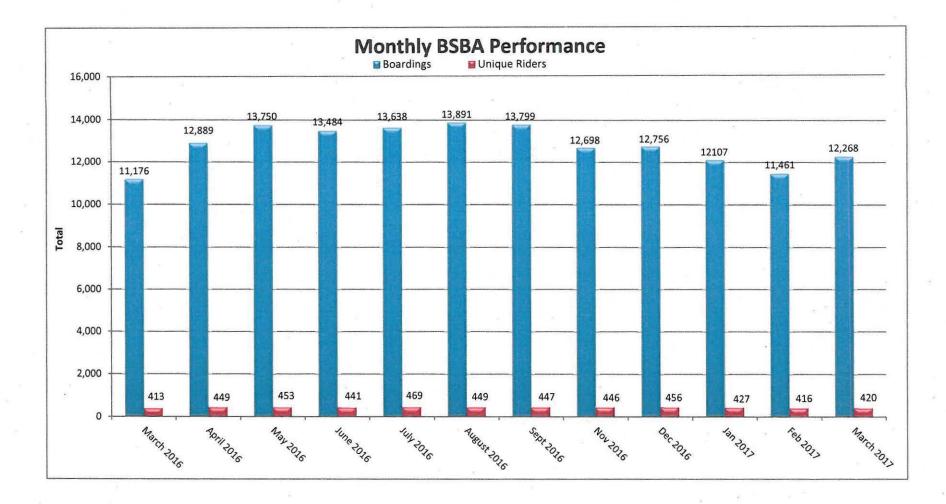

## **BSBA REPORT**

March 01, 2017 - March 31, 2017

|                                 | Boardings | Unique Riders |
|---------------------------------|-----------|---------------|
| March 01, 2017 - March 31, 2017 | 12,268    | 420           |
|                                 | Boardings | Unique Riders |
| -                               |           |               |
| March 1, 2017                   | 444       | 195           |
| March 2, 2017                   | 428       | 186           |
| March 3, 2017                   | 407       | 184           |
| March 4, 2017                   | 315       | 146           |
| March 5, 2017                   | 240       | 125           |
| Weekly Total                    | 1,834     | 318           |