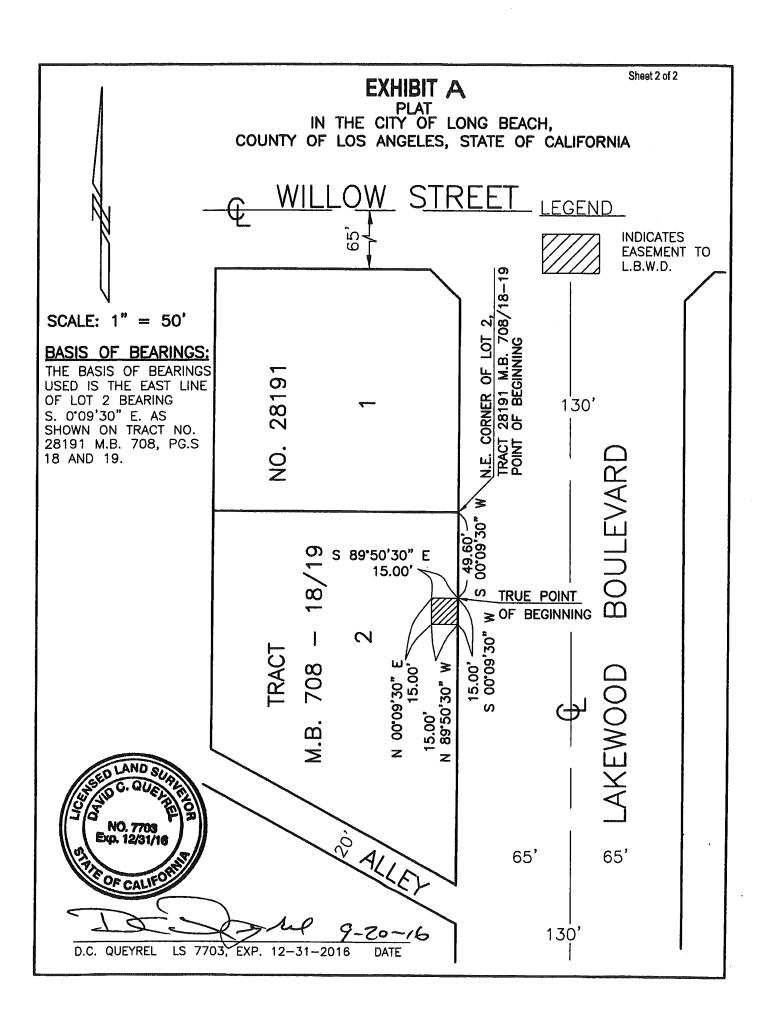

#### DISCUSSION

The owner of the property at 2533 Lakewood Boulevard is renovating the site. To accommodate the new use, it is necessary that an easement be granted to the City in order to allow the installation of a double-check detector valve (Exhibit A). This new line will provide backflow prevention to protect water supplies from contamination. Renovation plans for the site consist of the construction of a one-story, two-tenant 10,723 square-foot commercial building with 44 on-site parking spaces.

ATTACHMENTS: -EXHIBIT A, UTILITY EASEMENT

-EXHIBIT B, CEQA 15-105