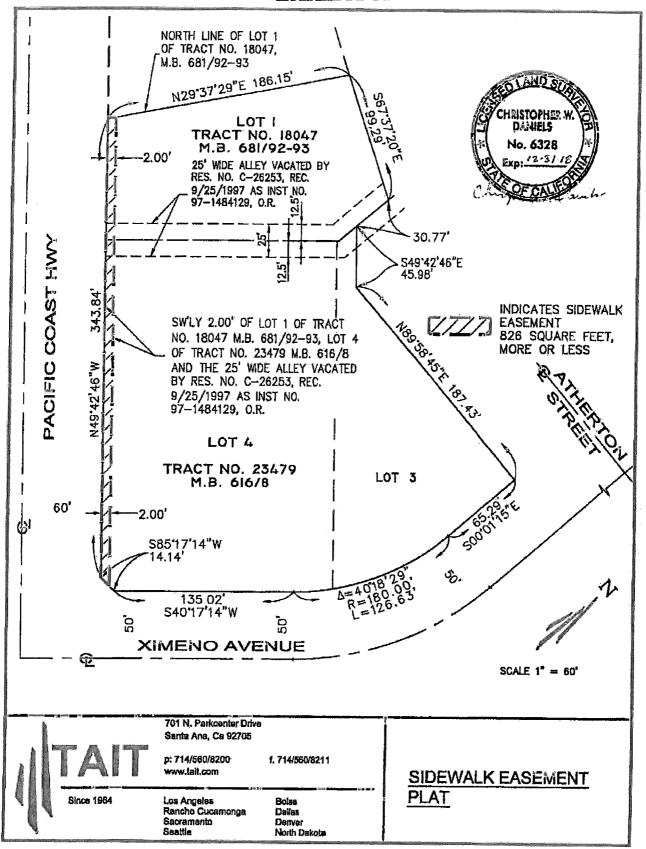

### DISCUSSION

The owner of the property at 4525 East Pacific Coast Highway is constructing two commercial buildings comprised of a retail pharmacy and a fast food restaurant. To accommodate the new use, it is necessary that a two-foot wide dedication be granted to the City in order to allow the sidewalk to be widened (Exhibit A). This dedicated property will improve the flow of pedestrian traffic in the area.

ATTACHMENTS: EXHIBIT A - MAP

**EXHIBIT B – CEQA 17-006** 