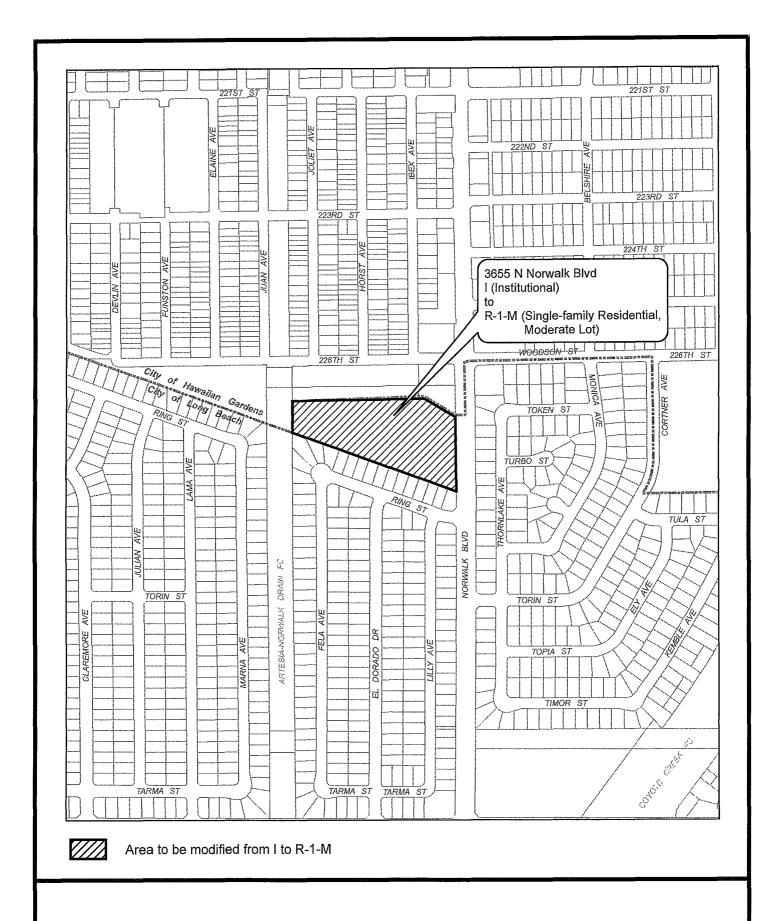

#### ORDINANCE NO.

AN ORDINANCE OF THE CITY COUNCIL OF THE CITY OF LONG BEACH AMENDING THE USE DISTRICT MAP OF THE CITY OF LONG BEACH AS SAID MAP HAS BEEN ESTABLISHED AND AMENDED BY AMENDING PORTIONS OF PART 20 OF SAID MAP FROM INSTITUTIONAL (I) TO SINGLE FAMILY RESIDENTIAL WITH MODERATE SIZED LOTS (R-1-M)

The City Council of the City of Long Beach ordains as follows:

Section 1. Environmental documentation having been prepared, certified, received and considered as required by law, and the City Council hereby finding that the proposed change will not adversely affect the character, livability or appropriate development of the surrounding area and that the proposed change is consistent with the goals, objectives and provisions of the General Plan, the official Use District Map of the City of Long Beach, as established and amended, is further amended by amending portions of Part 20 of said Map to rezone the subject parcels at 3655 North Norwalk Boulevard from Institutional (I) to Single Family Residential with Moderate Sized Lots (R-1-M)

Section 2. Those portions of Part 20 of said map that are amended by this ordinance are depicted on Exhibit "A" which is attached hereto and by this reference made a part of this ordinance and the official Use District Map.

MJM:kjm A16-00538 1/23/17 L:\Apps\CtyLaw32\WPDocs\D028\P028\00704113.DOC

AMENDMENT TO A PORTION OF PART 20
OF THE USE DISTRICT MAP

Rezoning Case 1510-19