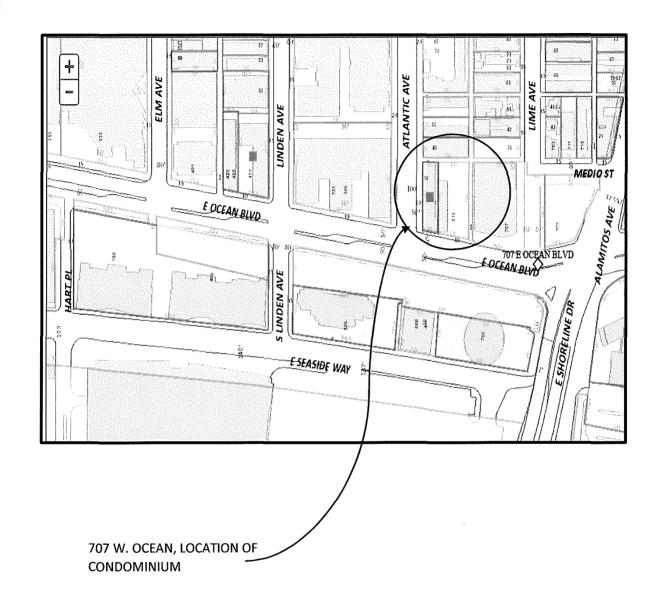

Current Living, LP, proposes to convert 707 West Ocean Boulevard, a 223-unit mixed-use building known as The Current, to condominium units. The site is shown on the attached vicinity map. Offsite improvements were conditioned on, and completed at the time the building was constructed; no further off-site improvements are required for the approval of this subdivision map.

ATTACHMENT: - SITE MAP

CITY OF LONG BEACH - CALIFORNIA
DEPARTMENT OF PUBLIC WORKS, ENGINEERING BUREAU

# **TRACT MAP 73862**

707 WEST OCEAN BOULEVARD ATTACHMENT