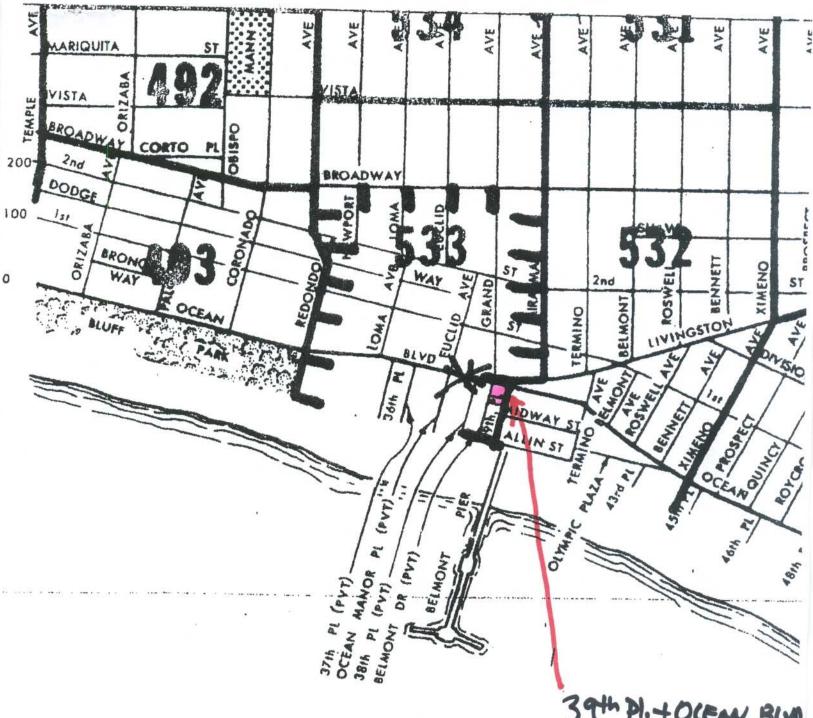

Agenda item 23 Chronic Taco

Re: Document attached to Police Report.

Police Report show incorrect location on map. Actual location is the corner of 39thpl and Ocean Blvd. On the border with police crime area #532. a high crime area. See attached Map.

Police crime area 533 = 157 reported crimes Police crime area 532 = 283 reported crimes

Combined area 533+532= 440 reported crimes or an average of 220 crimes .

Long Beach code defines more than 198 crimes a "high crime area"