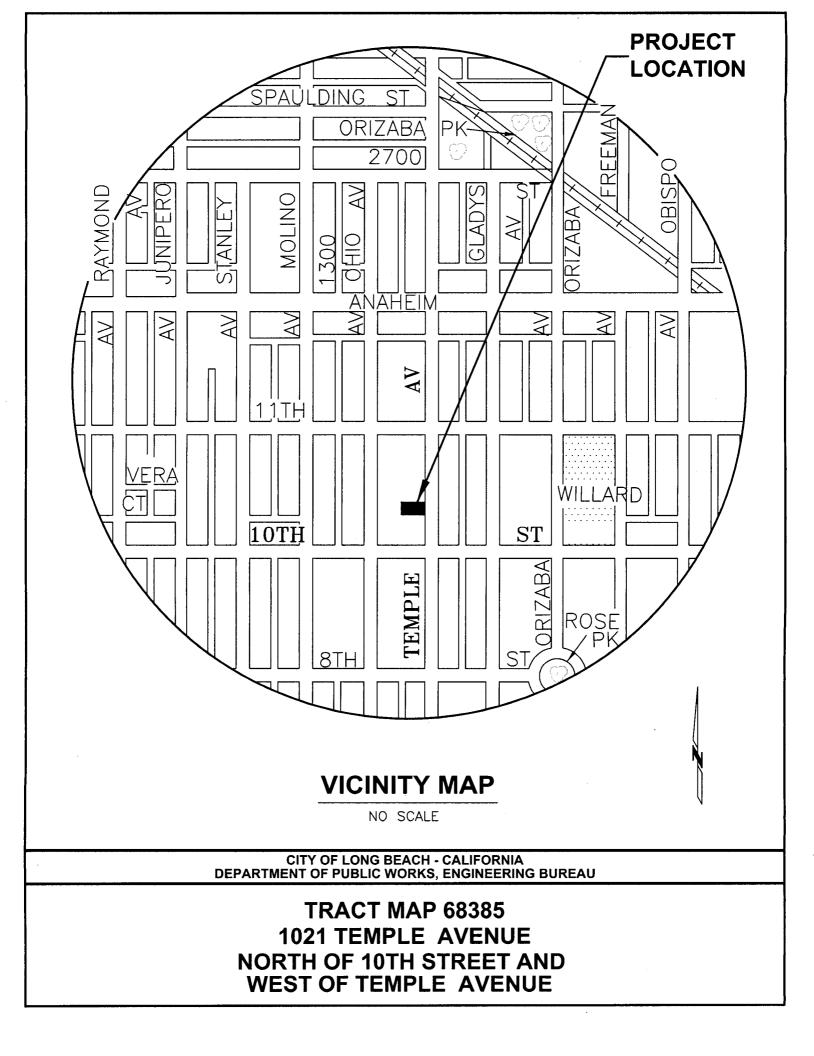

**RECOMMENDATION:** 

Find that all requirements of the final subdivision map for condominium conversion have been satisfied and approve the final map for Tract No. 68385 located north of Tenth Street and west of Temple Avenue. (District 4)

The project will consist of an eight-unit residential condominium conversion. A vicinity map is attached showing the location of the project.

This matter was reviewed by Deputy City Attorney Linda Trang on June 26, 2008 and by Budget Management Officer Victoria Bell on July 3, 2008.