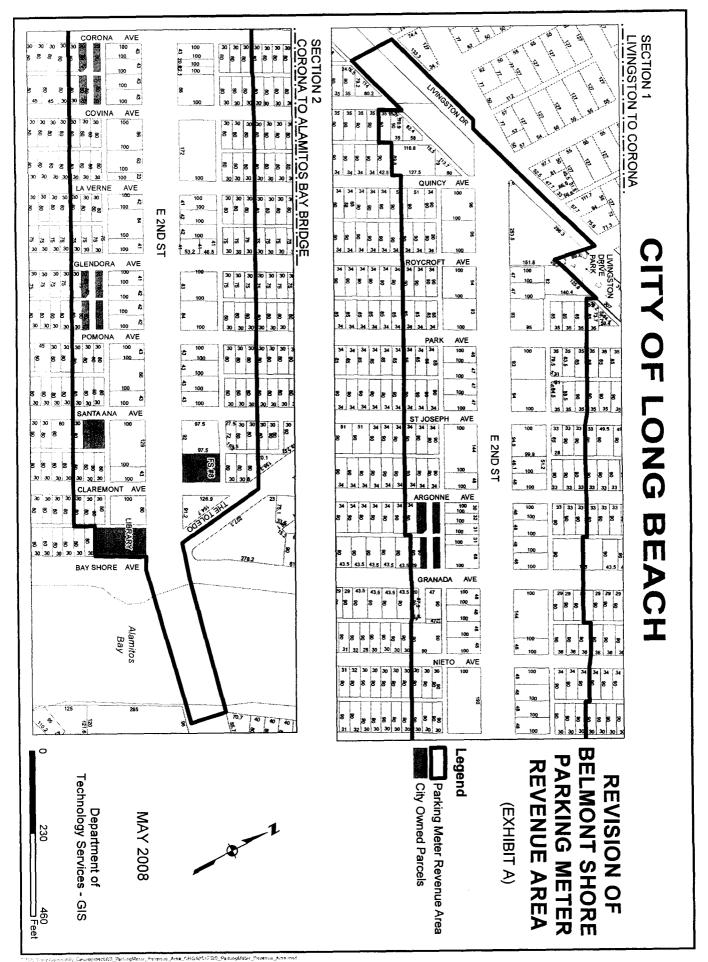

Section 1. The Belmont Shore Parking Meter fund shall be a continuing fund and shall be for the purpose of accounting for revenues from parking meters located within that part of the Belmont Shore area of the City depicted on the map attached hereto as Attachment "A". Any expenditures from the Belmont Shore Parking Revenue Fund are hereby expressly limited to and shall be only authorized for the purposes of acquisition, construction, improvement, operation or maintenance (including all services and supplies) of City parking lots, parking facilities, or parking related equipment or fixtures; for traffic signals, street lighting, street furniture, landscaping, project art and other appurtenant work and improvements to streets, curbs, gutters and sidewalks on public streets and alleys located within or which are for the benefit of the area described in Attachment "A"; or the Bay Shore branch of the Long Beach Public Library.