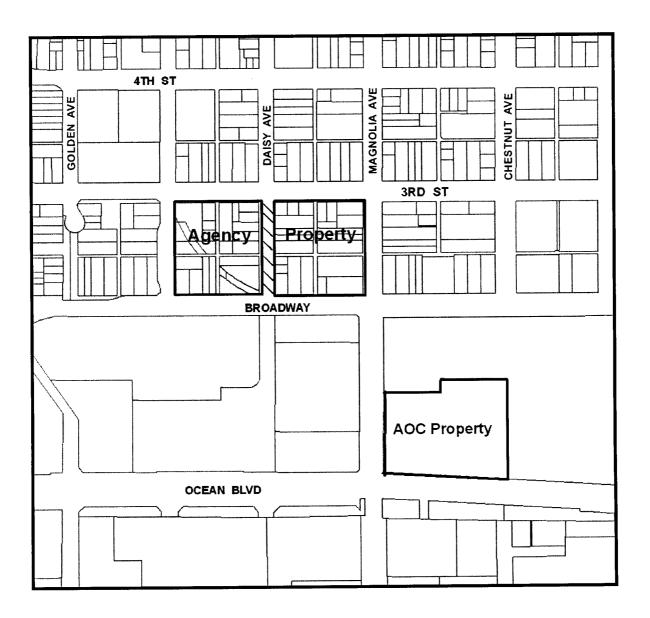

The City of Long Beach and the Long Beach Redevelopment Agency (Agency) strongly support keeping a courthouse in downtown Long Beach for economic and urban design reasons. To that end, Agency staff and the Judicial Council of California, acting through the Administrative Office of the Courts (AOC), have engaged in negotiations for the development of a new regional court in Long Beach. Through these negotiations both parties have decided that it would be beneficial to enter into an Exclusive Negotiating Agreement (ENA) to include the existing AOC-owned courthouse site on Ocean Boulevard (AOC Property) and the Agency-owned property bounded by Broadway, Maine Avenue, 3<sup>rd</sup> Street, and Magnolia Avenue (Exhibit A – Site Map). The ENA would allow both parties to negotiate the terms of a transaction including the potential vacation of the portion of Daisy Avenue shown on Exhibit A.