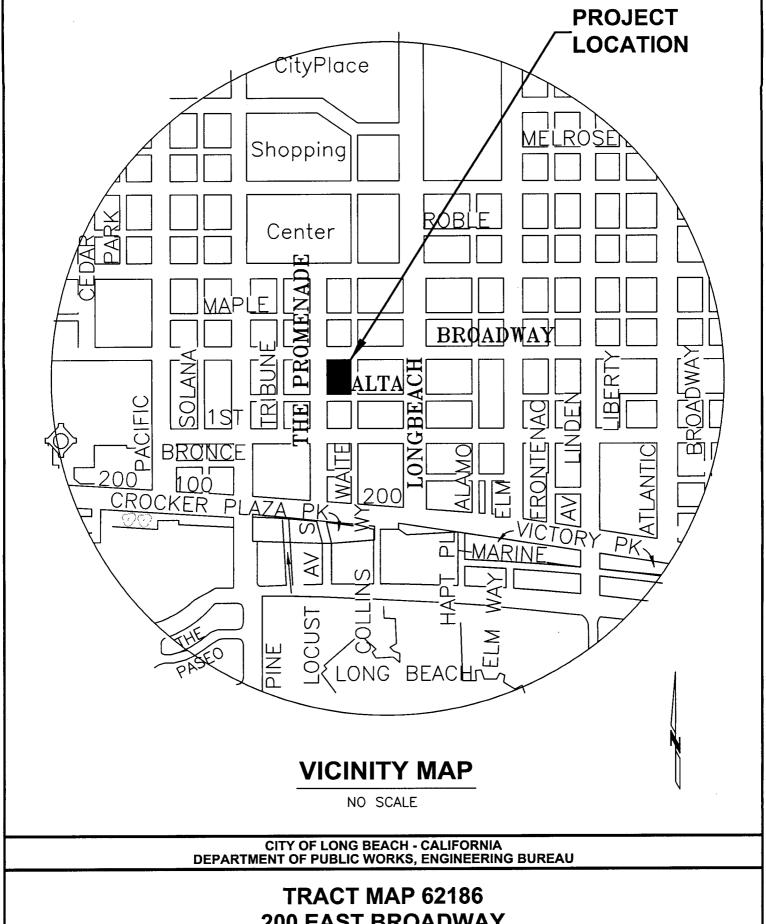

#### **RECOMMENDATION:**

Authorize the City Manager to execute subdivision agreements and find that all requirements of the final subdivision map have been satisfied and approve the map for Tract No. 62186 located south of Broadway and east of The Promenade North. (District 2)

The project will consist of a new five-story commercial and residential development with sixty-two residential condominium units. Subdivision agreements have been prepared, providing for the installation of public improvements required in connection with the subject subdivision. A vicinity map is attached showing the location of the development.