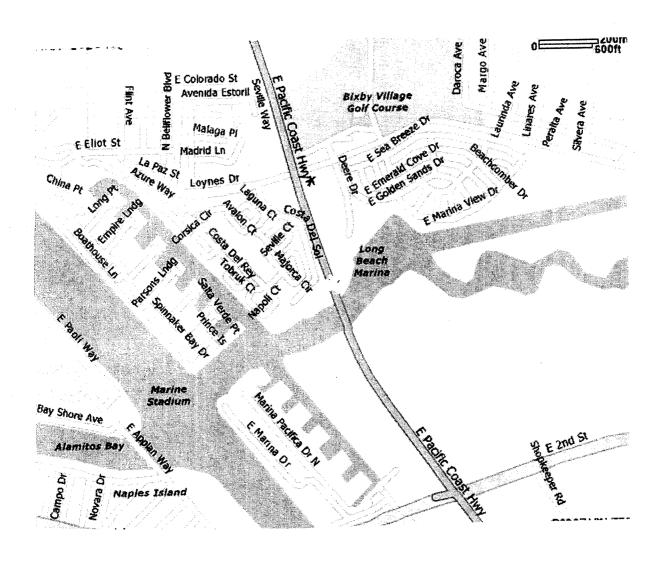

#### **TIMING CONSIDERATIONS**

The hearing date of June 12, 2007, has been posted on the business location, with the applicant and property owners within 300 feet notified by mail. The Gaslamp LLC, DBA The Gaslamp Restaurant & Bar is operating on a temporary permit that expires on July 6, 2007.