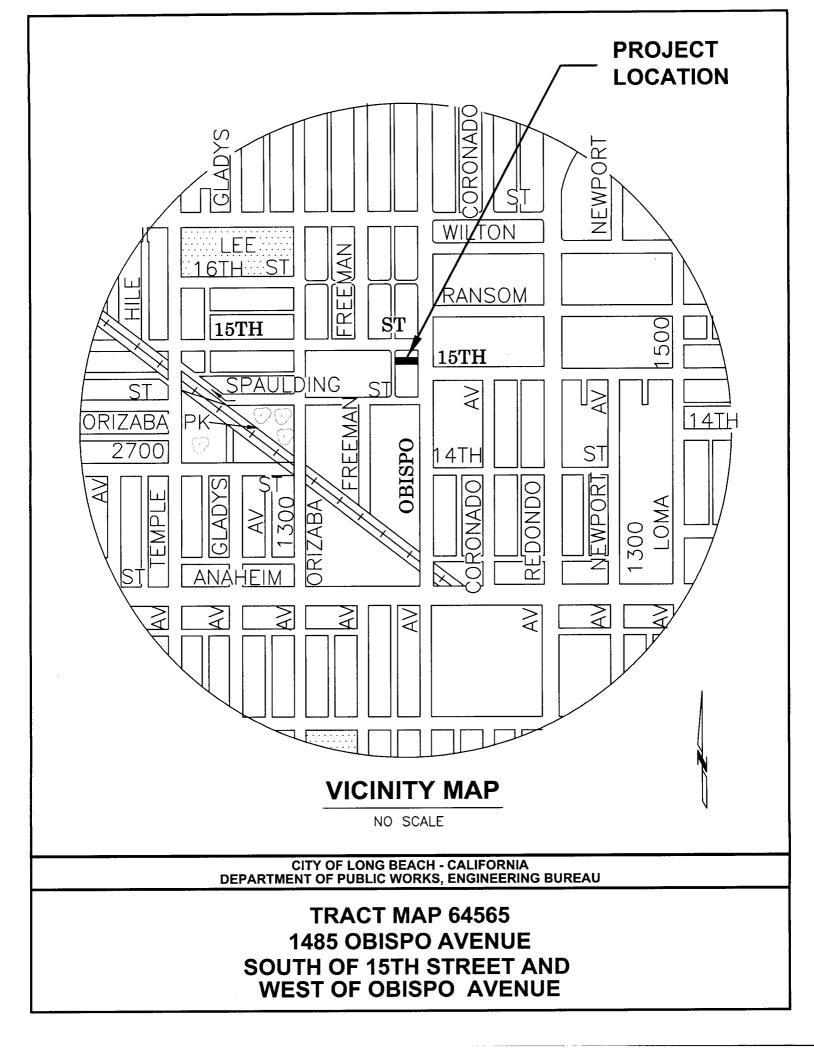

The project will consist of an eight-unit condominium conversion. A vicinity map is attached showing the location of the development.

This matter was reviewed by Deputy City Attorney Lori A. Conway on April 24, 2007.