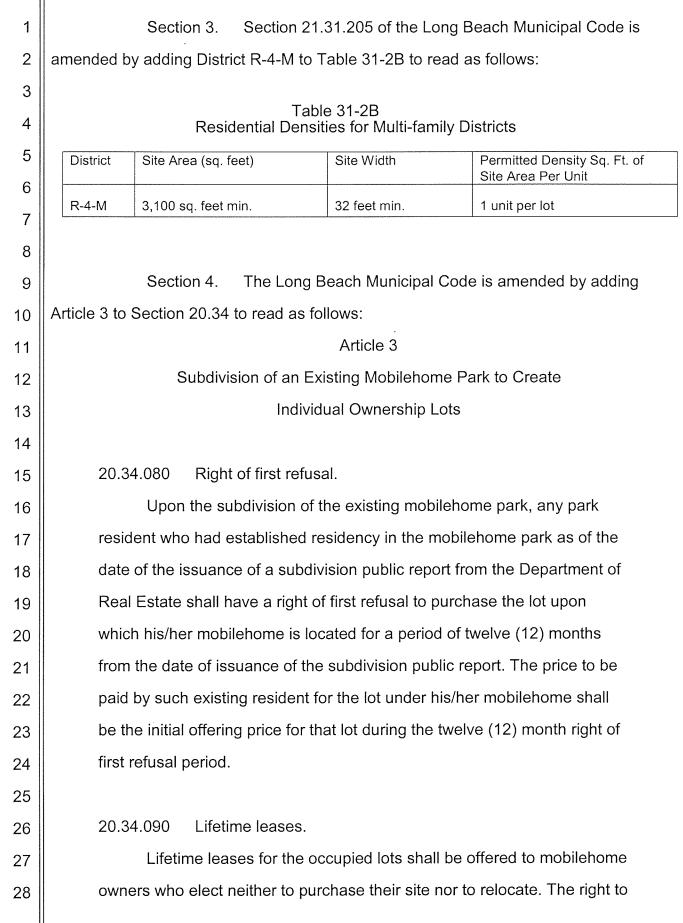

1

2

3

4

5

6

7

8

9

10

11

12

13

14

15

16

17

18

19

20

21

22

23

24

25

26

27

28

1

2

3

4

5

6

7

8

9

10

11

12

13

14

15

16

17

20

21

22

23

24

25

26

deficiencies. If the life expectancy of the infrastructure is less than 10
years, the subdivider and/or successors shall identify an adequate funding
source to replace the infrastructure in a timely manner to the satisfaction
of the Director of Planning and Building. If the survey identifies
deficiencies, the applicant and/or successors shall repair the deficiencies
to comply with applicable health and safety requirements.